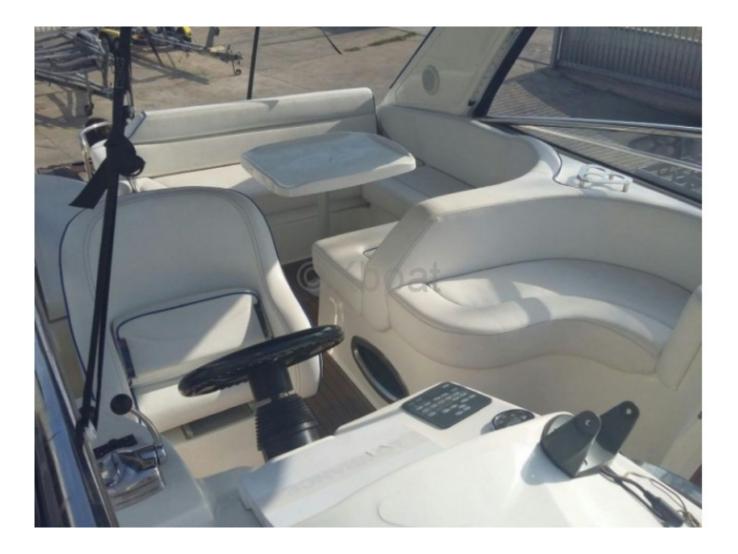

**Comfort and Space:** 

The Bavaria 30 Sport offers a spacious and well-designed living area. The cockpit is generous, providing ample space for sailing and relaxation. Inside, the boat features two double cabins, offering optimal comfort for multi-day cruises. Performance and Maneuverability: