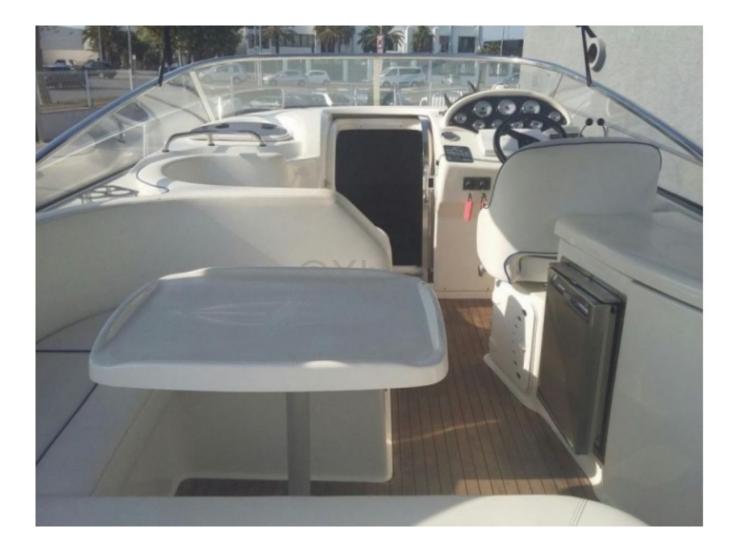

**Comfort and Space:** 

The Bavaria 30 Sport offers a spacious and well-designed living area. The cockpit is generous, providing ample space for sailing and relaxation. Inside, the boat features two double cabins, offering optimal comfort for multi-day cruises. Performance and Maneuverability: