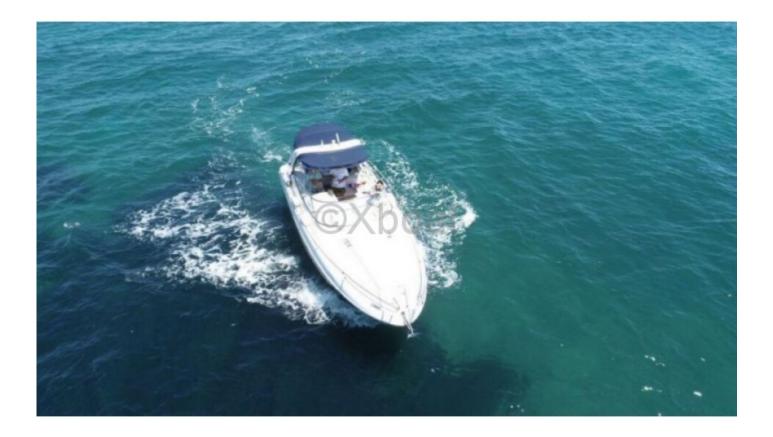

#### **Technical Details**

The Bavaria 30 Sport is an elegant and high-performance cruising boat, designed by Bavaria Yachts, one of the most respected yacht builders in the world. This model is ideal for sailing enthusiasts seeking a perfect balance between comfort, performance, and maneuverability.

Main Characteristics:

- Overall Length: 9.45 meters
- Width: 3.02 meters
- Draft: 1.95 meters
- Displacement: 4.5 tonnes
- Sail Area: Approximately 45 m<sup>2</sup>
- Water Tank Capacity: 100 liters
- Fuel Tank Capacity: 100 liters