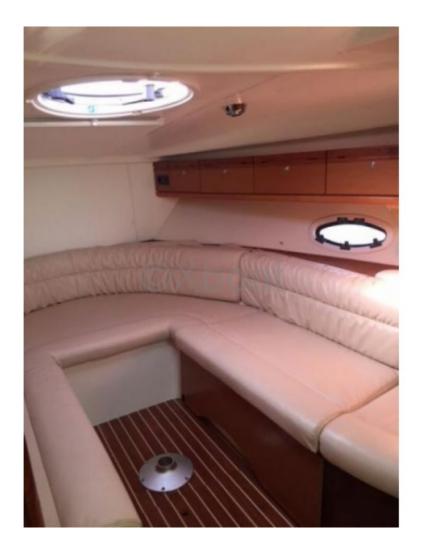

**Comfort and Space:** 

The Bavaria 30 Sport offers a spacious and well-designed living area. The cockpit is generous, providing ample space for sailing and relaxation. Inside, the boat features two double cabins, offering optimal comfort for multi-day cruises. Performance and Maneuverability: