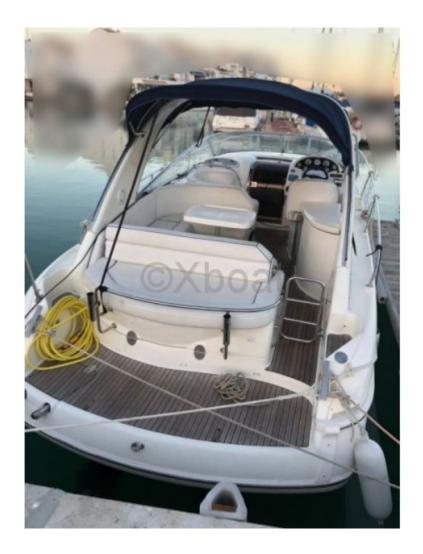

**Comfort and Space:** 

The Bavaria 30 Sport offers a spacious and well-designed living area. The cockpit is generous, providing ample space for sailing and relaxation. Inside, the boat features two double cabins, offering optimal comfort for multi-day cruises. Performance and Maneuverability: