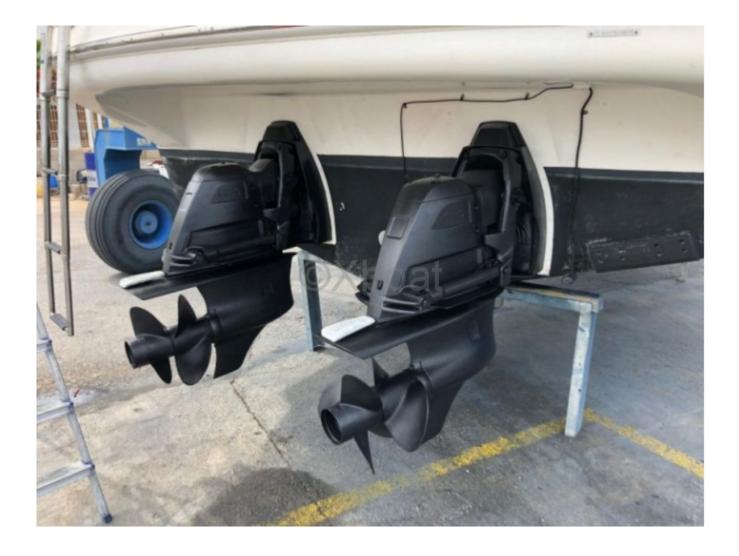

# Engines

Model : 4.3L GXI-DPS Montage : In Board (IB) Power Unit. (CV) : 225 Hours : 310 Fuel capacity : 500 Brand : VOLVO Fuel : Gas/petrol Engine(s) : 2 Drive : Z drive