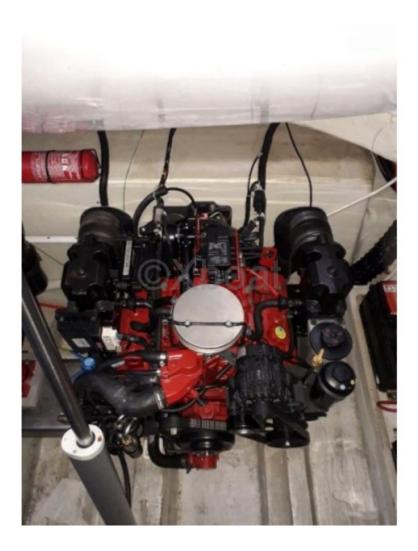

# Engines

Model : 4.3L GXI-DPS Montage : In Board (IB) Power Unit. (CV) : 225 Hours : 310 Fuel capacity : 500 Brand : VOLVO Fuel : Gas/petrol Engine(s) : 2 Drive : Z drive