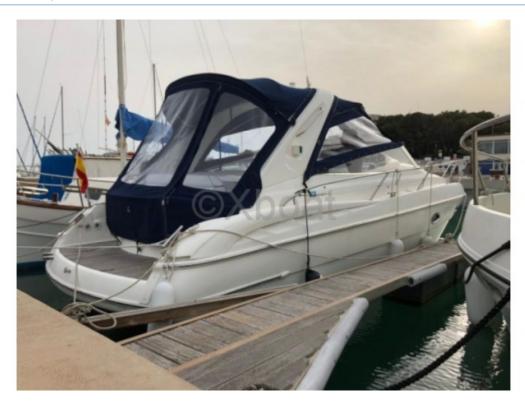

#### **BAVARIA 30 SPORT - 2010**

https://www.xboat.uk/4037-BAVARIA-YACHTS\_BAVARIA-30-SPORT.html

#### **Technical Details**

The Bavaria 30 Sport is an elegant and high-performance cruising boat, designed by Bavaria Yachts, one of the most respected yacht builders in the world. This model is ideal for sailing enthusiasts seeking a perfect balance between comfort, performance, and maneuverability.