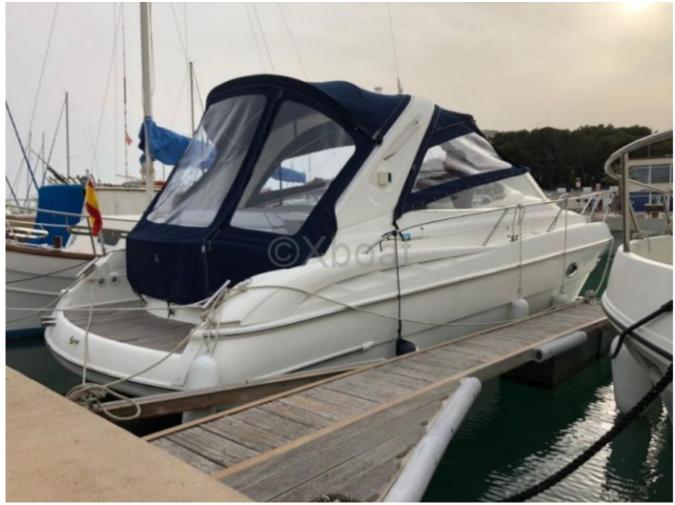

#### **BAVARIA 30 SPORT - 2010**

https://www.xboat.uk/4037-BAVARIA-YACHTS\_BAVARIA-30-SPORT.html

#### **Technical Details**

The Bavaria 30 Sport is an elegant and high-performance cruising boat, designed by Bavaria Yachts, one of the most respected yacht builders in the world. This model is ideal for sailing enthusiasts seeking a perfect balance between comfort, performance, and maneuverability.