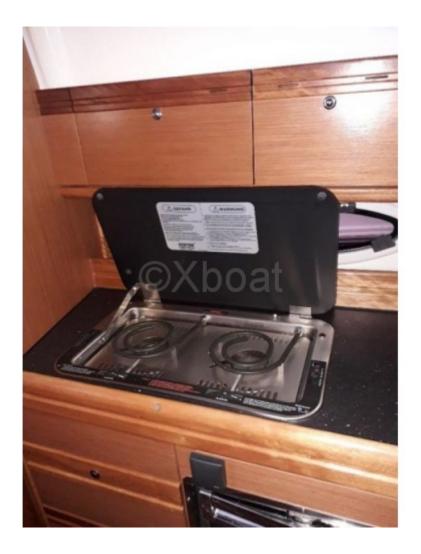

- Complete navigation system
- - Modern onboard electronics
- - Refrigeration system
- - Heating
- - Complete safety equipment

The Bavaria 30 Sport is an ideal choice for those seeking a versatile cruising boat that offers both exceptional sailing performance and onboard comfort.