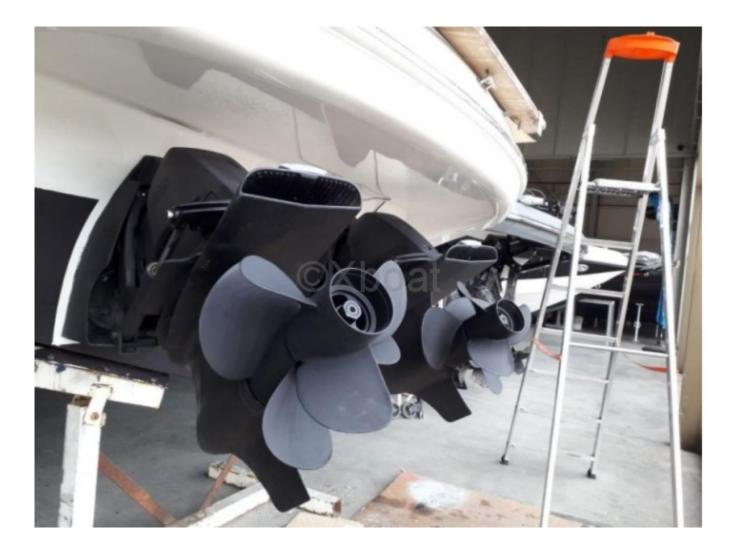

# Engines

Model : 4.3L GXI-DPS Montage : In Board (IB) Power Unit. (CV) : 225 Hours : 310 Fuel capacity : 500 Brand : VOLVO Fuel : Gas/petrol Engine(s) : 2 Drive : Z drive