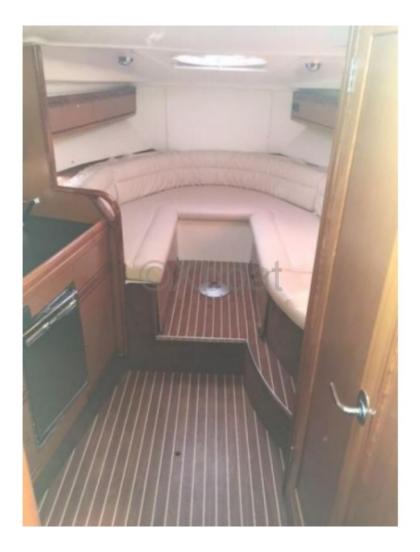

**Comfort and Space:** 

The Bavaria 30 Sport offers a spacious and well-designed living area. The cockpit is generous, providing ample space for sailing and relaxation. Inside, the boat features two double cabins, offering optimal comfort for multi-day cruises. Performance and Maneuverability: