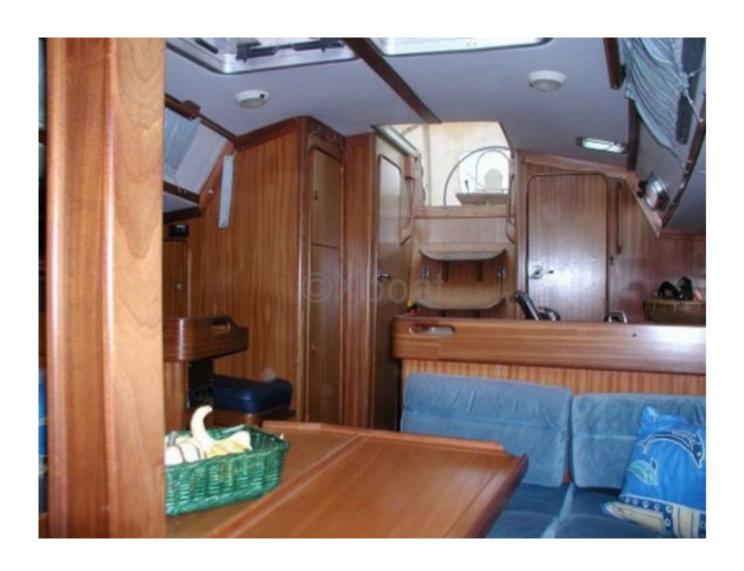

#### **Comfort and Equipment**

- Cabins: 3 -
- Berths: 6 to 8 -
- Bathroom: 1 -
- Galley: Equipped with sink, refrigerator, and cooktop -
- Electronics: GPS, sonar, autopilot, VHF -