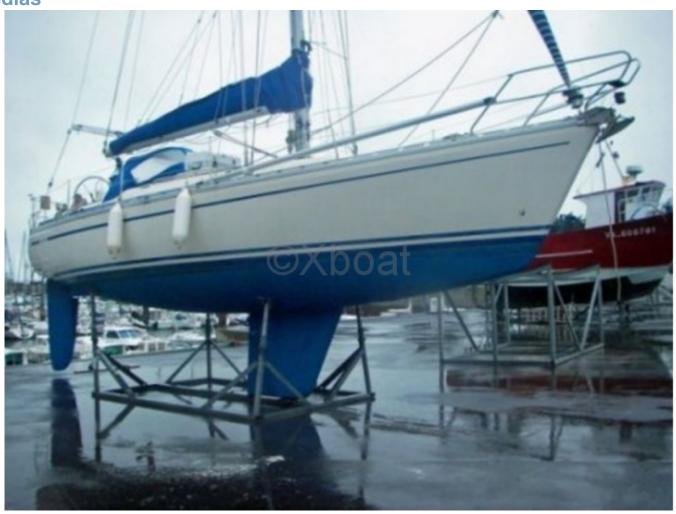

## **Main datas**

Builder : Year : 1987 Length : 11,40 Draft minimum : 1,80

Hull: Monohull

Subtype: Architect: Material: GRP Beam: 3,38 keel: Fixed Keel

#### **General Characteristics**

- Overall Length: 11.78 meters -
- Hull Length: 11.45 meters -
- Beam: 3.77 meters -
- Draft: 2.10 meters -
- Displacement: 8.5 tonnes -
- Water Tank Capacity: 350 liters -
- Fuel Tank Capacity: 150 liters -

### Construction

- Hull Material: Fiberglass-reinforced polyester -
- Deck Material: Fiberglass-reinforced polyester -
- Keel: Long keel in cast iron -