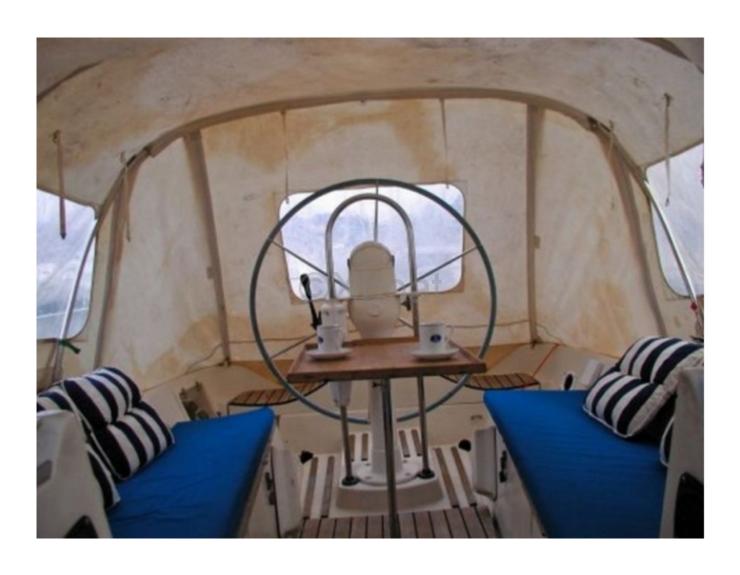

#### Handling

- Steering: Wheel -
- Rigging: Bermudian sloop -
- Engine: Yanmar 3YM30 (29 HP) -

The Bavaria 38 E is a versatile sailboat, perfect for family or friend cruises. Its spacious interior design and modern equipment make it an ideal choice for demanding sailors.