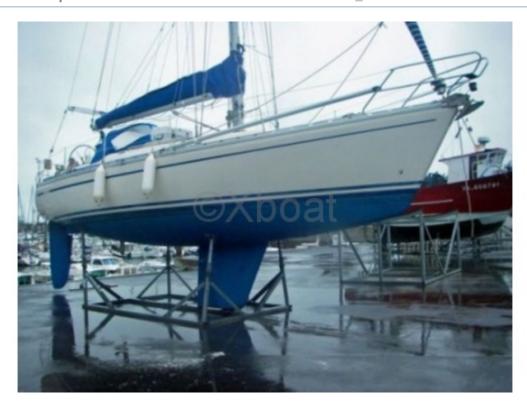

## **Main datas**

Builder : Year : 1987 Length : 11,40 Draft minimum : 1,80

Hull: Monohull

Subtype: Architect: Material: GRP Beam: 3,38 keel: Fixed Keel

#### **General Characteristics**

- Overall Length: 11.78 meters -
- Hull Length: 11.45 meters -
- Beam: 3.77 meters -
- Draft: 2.10 meters -
- Displacement: 8.5 tonnes -
- Water Tank Capacity: 350 liters -
- Fuel Tank Capacity: 150 liters -

### Construction

- Hull Material: Fiberglass-reinforced polyester -
- Deck Material: Fiberglass-reinforced polyester -
- Keel: Long keel in cast iron -