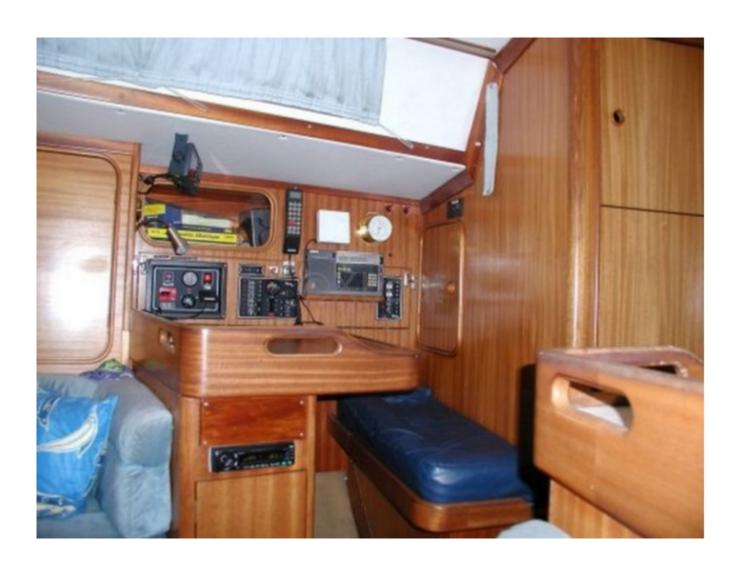

#### **Comfort and Equipment**

- Cabins: 3 -
- Berths: 6 to 8 -
- Bathroom: 1 -
- Galley: Equipped with sink, refrigerator, and cooktop -
- Electronics: GPS, sonar, autopilot, VHF -