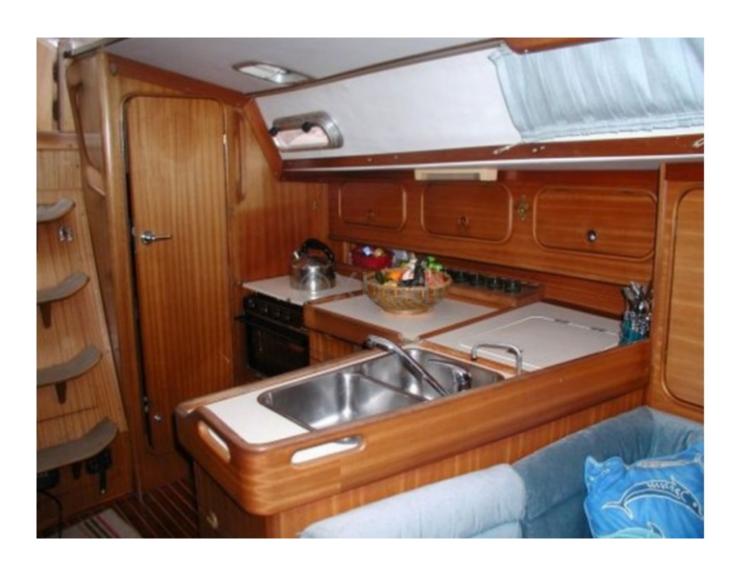

#### **Comfort and Equipment**

- Cabins: 3 -
- Berths: 6 to 8 -
- Bathroom: 1 -
- Galley: Equipped with sink, refrigerator, and cooktop -
- Electronics: GPS, sonar, autopilot, VHF -