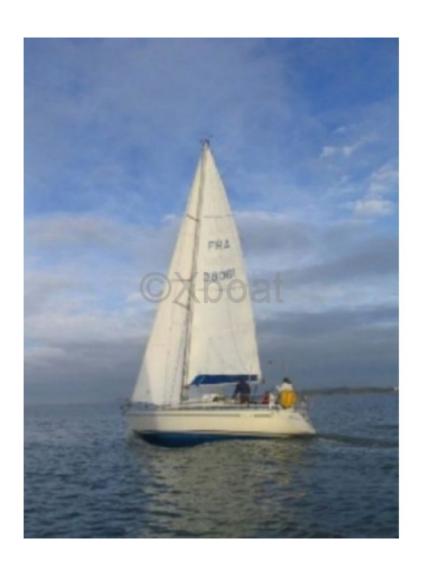

#### **Performance**

- Sail Area (close-hauled): 78 m<sup>2</sup> -
- Sail Area (reaching): 115 m<sup>2</sup> -
- Displacement/Length Ratio: 35 -
- Sail Area/Displacement Ratio: 31 -

#### Handling

- Steering: Wheel -
- Rigging: Bermudian sloop -
- Engine: Yanmar 3YM30 (29 HP) -

The Bavaria 38 E is a versatile sailboat, perfect for family or friend cruises. Its spacious interior design and modern equipment make it an ideal choice for demanding sailors.