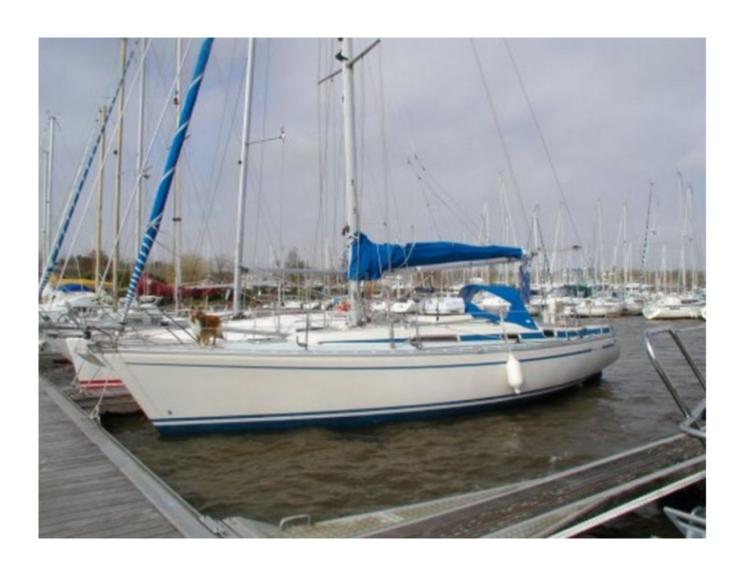

## **BAVARIA 38 E - 1987**

## **Main datas**

Builder : Year : 1987 Length : 11,40 Draft minimum : 1,80

Hull: Monohull

Subtype: Architect: Material: GRP Beam: 3,38 keel: Fixed Keel

#### **General Characteristics**

- Overall Length: 11.78 meters -
- Hull Length: 11.45 meters -
- Beam: 3.77 meters -
- Draft: 2.10 meters -
- Displacement: 8.5 tonnes -
- Water Tank Capacity: 350 liters -
- Fuel Tank Capacity: 150 liters -