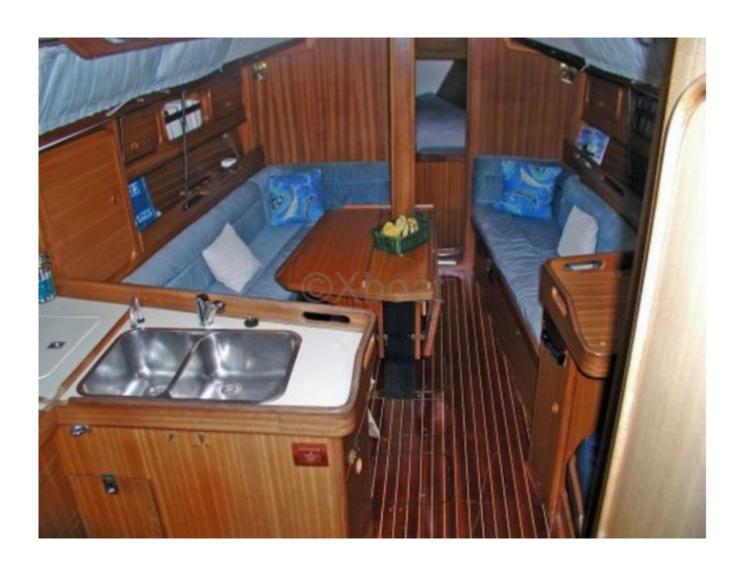

#### **Comfort and Equipment**

- Cabins: 3 -
- Berths: 6 to 8 -
- Bathroom: 1 -
- Galley: Equipped with sink, refrigerator, and cooktop -
- Electronics: GPS, sonar, autopilot, VHF -