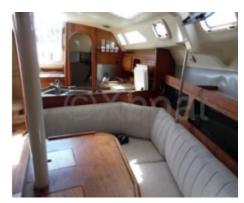

#### Interior Lavout:

The interior of the Hunter Legend 35.5 is spacious and well-designed, with a comfortable main cabin and accommodation for up to six people. The galley is well-equipped, with a stainless steel sink, a refrigerator, and a gas stove. The head is separate and includes a sink and a water tank.