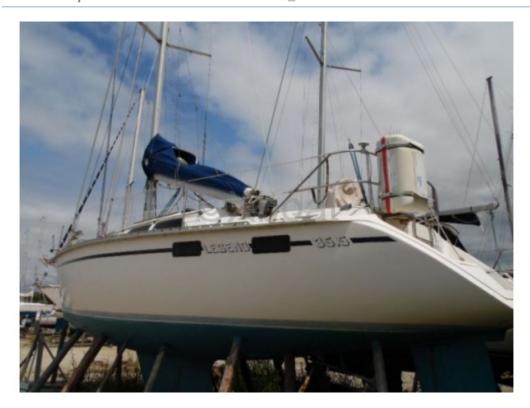

# **HUNTER LEGEND 35.5 - 1991**

#### **Hunter Legend 35.5**

The Hunter Legend 35.5 is a popular cruising sailboat, designed to offer a perfect balance between performance and comfort. This boat is ideal for sailors looking for a reliable and versatile vessel for family or friends' voyages.

#### **Design and Construction:**

The Hunter Legend 35.5 is built with a fiberglass hull, offering robustness and durability. Its deck is also made of fiberglass, with wide deck surfaces and easy access to the different compartments of the boat. The lead keel ensures good stability and excellent sea keeping.