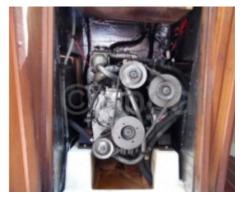

# **Engines**

Model: 3GM

Montage : In Board (IB) Power Unit. (CV) : 27 Hours : 1697

Fuel capacity: 45

Brand: YANMAR
Fuel: Diesel
Engine(s): 1
Drive: Shaft drive

### **Propulsion System:**

The Hunter Legend 35.5 is generally equipped with a Yanmar 29 HP engine, providing good power for maneuvers and light wind situations. The steering system is a V-shaped rudder, ensuring good maneuverability and quick response to commands.