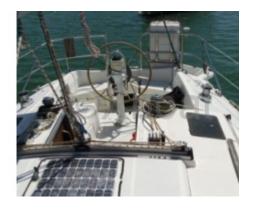

#### **Electronics and Navigation:**

The boat is often equipped with modern navigation systems, including a GPS, a sonar, an autopilot, and a VHF. These systems enable safe and efficient navigation, even in difficult conditions.