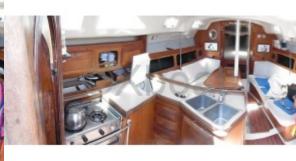

#### Interior Lavout:

The interior of the Hunter Legend 35.5 is spacious and well-designed, with a comfortable main cabin and accommodation for up to six people. The galley is well-equipped, with a stainless steel sink, a refrigerator, and a gas stove. The head is separate and includes a sink and a water tank.