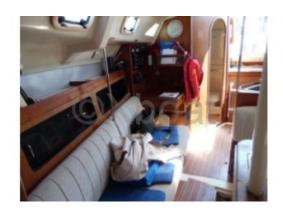

#### Interior Lavout:

The interior of the Hunter Legend 35.5 is spacious and well-designed, with a comfortable main cabin and accommodation for up to six people. The galley is well-equipped, with a stainless steel sink, a refrigerator, and a gas stove. The head is separate and includes a sink and a water tank.