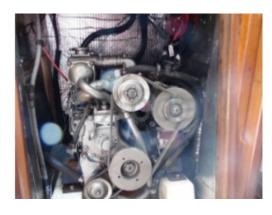

# **Engines**

Model: 3GM

Montage : In Board (IB) Power Unit. (CV) : 27 Hours : 1697

Fuel capacity: 45

Brand: YANMAR
Fuel: Diesel
Engine(s): 1
Drive: Shaft drive

### **Propulsion System:**

The Hunter Legend 35.5 is generally equipped with a Yanmar 29 HP engine, providing good power for maneuvers and light wind situations. The steering system is a V-shaped rudder, ensuring good maneuverability and quick response to commands.