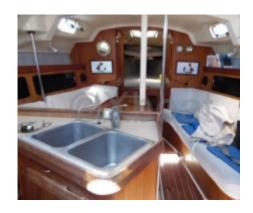

#### Interior Lavout:

The interior of the Hunter Legend 35.5 is spacious and well-designed, with a comfortable main cabin and accommodation for up to six people. The galley is well-equipped, with a stainless steel sink, a refrigerator, and a gas stove. The head is separate and includes a sink and a water tank.