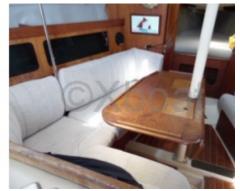

#### Interior Lavout:

The interior of the Hunter Legend 35.5 is spacious and well-designed, with a comfortable main cabin and accommodation for up to six people. The galley is well-equipped, with a stainless steel sink, a refrigerator, and a gas stove. The head is separate and includes a sink and a water tank.