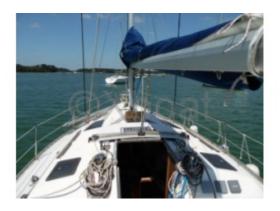

#### Interior Lavout:

The interior of the Hunter Legend 35.5 is spacious and well-designed, with a comfortable main cabin and accommodation for up to six people. The galley is well-equipped, with a stainless steel sink, a refrigerator, and a gas stove. The head is separate and includes a sink and a water tank.