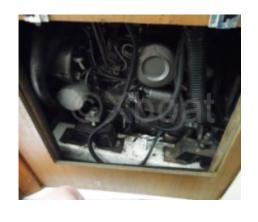

# **Engines**

Model: 3GM

Montage : In Board (IB) Power Unit. (CV) : 27 Hours : 1697

Fuel capacity: 45

Brand: YANMAR
Fuel: Diesel
Engine(s): 1
Drive: Shaft drive

### **Propulsion System:**

The Hunter Legend 35.5 is generally equipped with a Yanmar 29 HP engine, providing good power for maneuvers and light wind situations. The steering system is a V-shaped rudder, ensuring good maneuverability and quick response to commands.