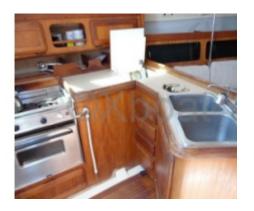

#### Interior Lavout:

The interior of the Hunter Legend 35.5 is spacious and well-designed, with a comfortable main cabin and accommodation for up to six people. The galley is well-equipped, with a stainless steel sink, a refrigerator, and a gas stove. The head is separate and includes a sink and a water tank.