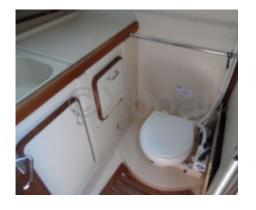

#### Interior Lavout:

The interior of the Hunter Legend 35.5 is spacious and well-designed, with a comfortable main cabin and accommodation for up to six people. The galley is well-equipped, with a stainless steel sink, a refrigerator, and a gas stove. The head is separate and includes a sink and a water tank.