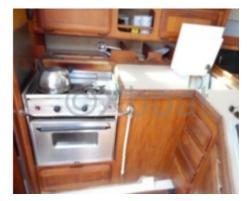

#### Interior Lavout:

The interior of the Hunter Legend 35.5 is spacious and well-designed, with a comfortable main cabin and accommodation for up to six people. The galley is well-equipped, with a stainless steel sink, a refrigerator, and a gas stove. The head is separate and includes a sink and a water tank.