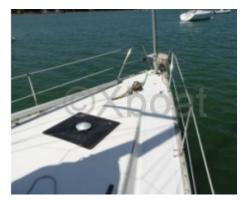

#### **Design and Construction:**

The Hunter Legend 35.5 is built with a fiberglass hull, offering robustness and durability. Its deck is also made of fiberglass, with wide deck surfaces and easy access to the different compartments of the boat. The lead keel ensures good stability and excellent sea keeping.