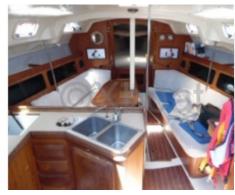

#### Interior Lavout:

The interior of the Hunter Legend 35.5 is spacious and well-designed, with a comfortable main cabin and accommodation for up to six people. The galley is well-equipped, with a stainless steel sink, a refrigerator, and a gas stove. The head is separate and includes a sink and a water tank.