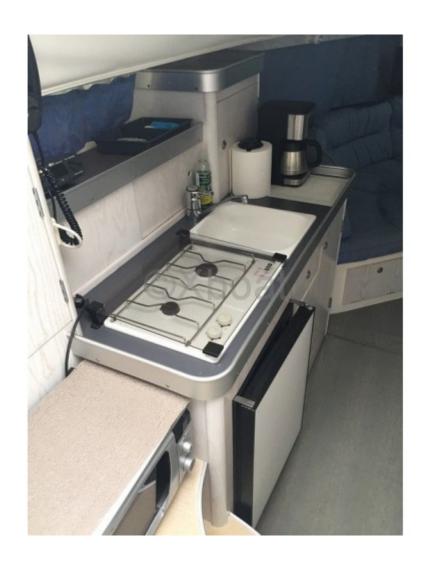

Inside, the Flyer 8 offers a comfortable living space with accommodations for 4 people. The interior design is modern and functional, with quality materials that ensure durability and comfort.

This boat is also equipped with numerous options, such as navigation equipment, safety systems, and comfort accessories, to meet all the needs of boaters.