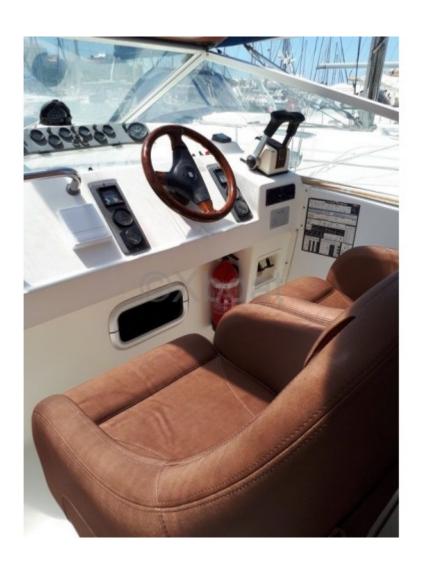

The Flyer 8 is equipped with a spacious and ergonomic cockpit, offering great freedom of movement and easy access to all areas of the boat. The helm station is well-designed, with intuitive controls and good visibility, making navigation easier.

Inside, the Flyer 8 offers a comfortable living space with accommodations for 4 people. The interior design is modern and functional, with quality materials that ensure durability and comfort.

This boat is also equipped with numerous options, such as navigation equipment, safety systems, and comfort accessories, to meet all the needs of boaters.