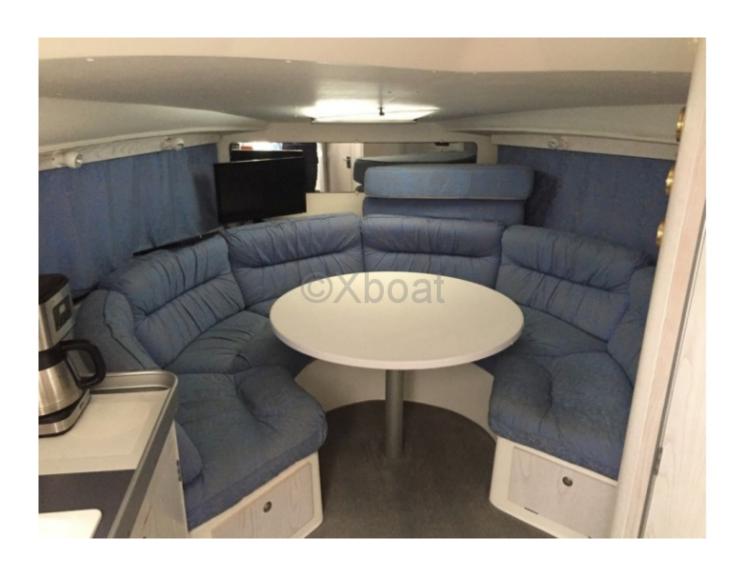

Inside, the Flyer 8 offers a comfortable living space with accommodations for 4 people. The interior design is modern and functional, with quality materials that ensure durability and comfort.

This boat is also equipped with numerous options, such as navigation equipment, safety systems, and comfort accessories, to meet all the needs of boaters.