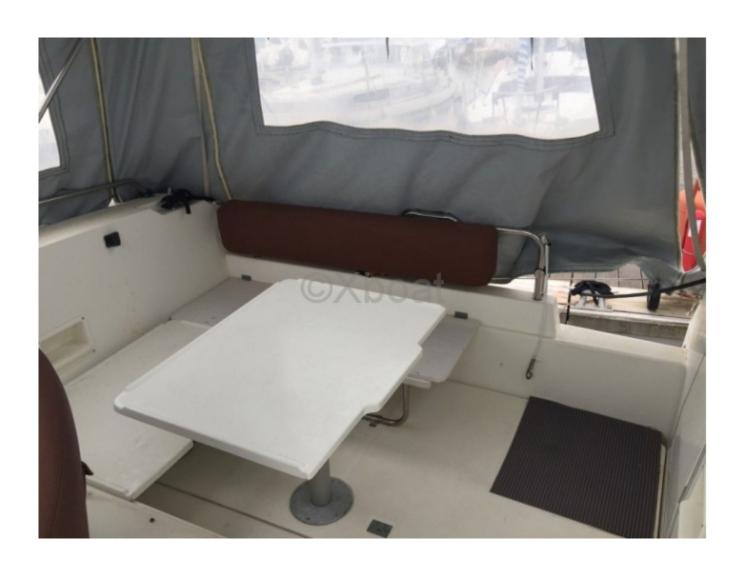

The Flyer 8 is equipped with a spacious and ergonomic cockpit, offering great freedom of movement and easy access to all areas of the boat. The helm station is well-designed, with intuitive controls and good visibility, making navigation easier.

Inside, the Flyer 8 offers a comfortable living space with accommodations for 4 people. The interior design is modern and functional, with quality materials that ensure durability and comfort.

This boat is also equipped with numerous options, such as navigation equipment, safety systems, and comfort accessories, to meet all the needs of boaters.