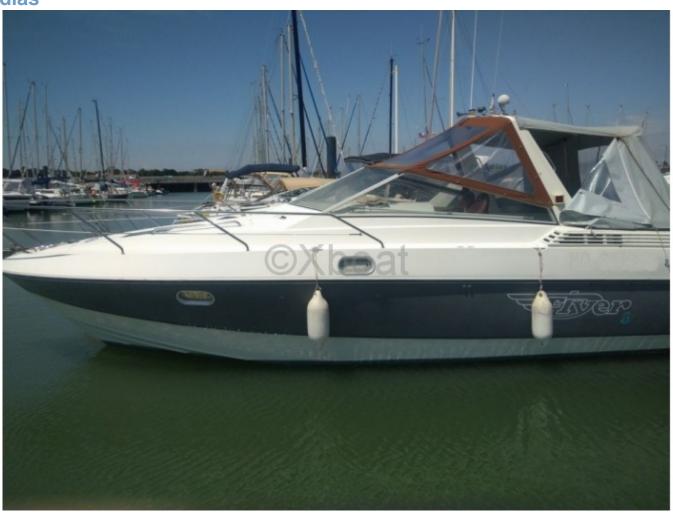

### **Technical Details**

The Beneteau Flyer 8 is a versatile and elegant pleasure boat, designed to offer exceptional performance and optimal comfort. This boat is ideal for family outings or with friends, thanks to its numerous technical features and carefully designed layout.

The hull of the Flyer 8 is designed to provide excellent stability and good seakeeping. It is also equipped with numerous storage compartments, allowing you to carry everything needed for extended outings. The deck is non-slip, ensuring optimal safety.