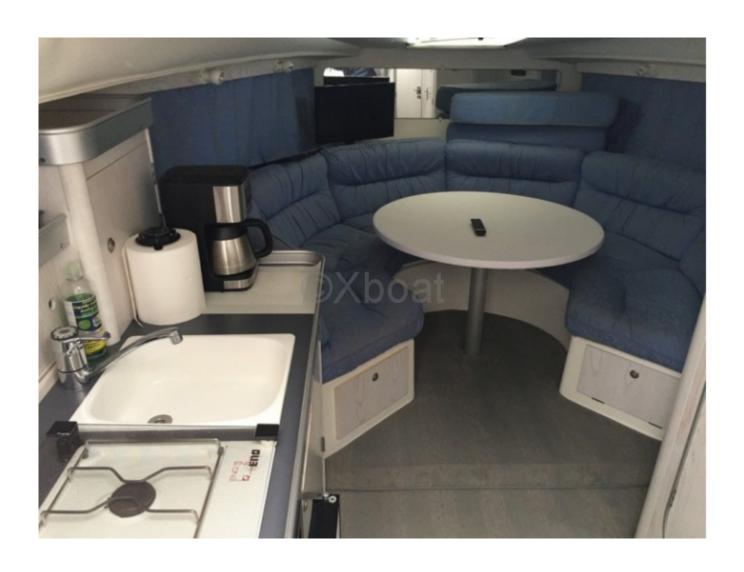

Inside, the Flyer 8 offers a comfortable living space with accommodations for 4 people. The interior design is modern and functional, with quality materials that ensure durability and comfort.

This boat is also equipped with numerous options, such as navigation equipment, safety systems, and comfort accessories, to meet all the needs of boaters.