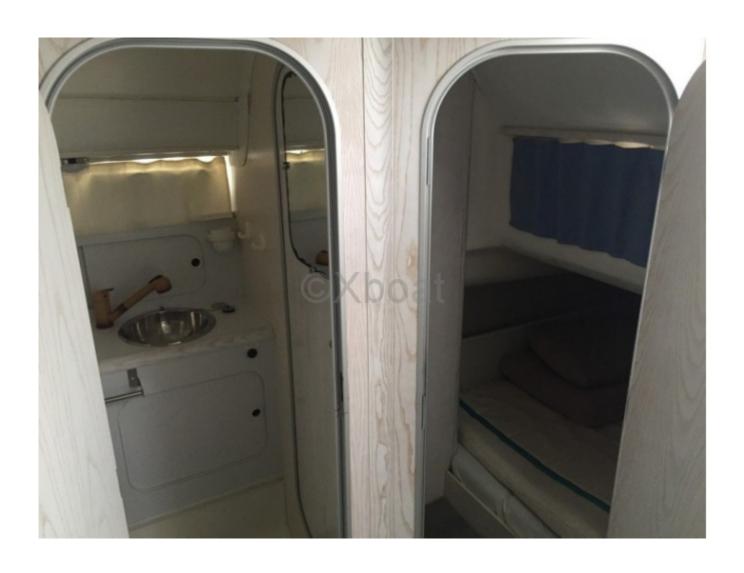

#### **Facilities**

Sailor Cabin: 0

WC : Sailor Helm : No Double Cabin: 1

Head: 1 Berth: 4 Flybridge: No

Inside, the Flyer 8 offers a comfortable living space with accommodations for 4 people. The interior design is modern and functional, with quality materials that ensure durability and comfort.

This boat is also equipped with numerous options, such as navigation equipment, safety systems, and comfort accessories, to meet all the needs of boaters.