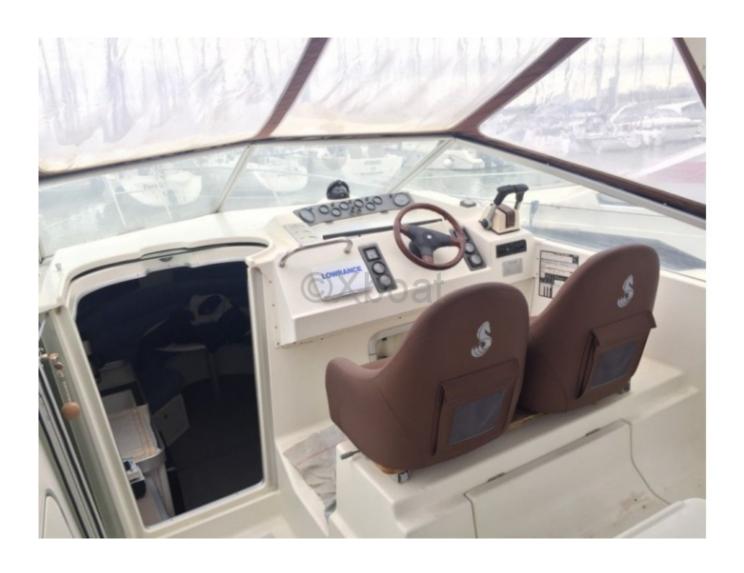

The Flyer 8 is equipped with a spacious and ergonomic cockpit, offering great freedom of movement and easy access to all areas of the boat. The helm station is well-designed, with intuitive controls and good visibility, making navigation easier.

Inside, the Flyer 8 offers a comfortable living space with accommodations for 4 people. The interior design is modern and functional, with quality materials that ensure durability and comfort.

This boat is also equipped with numerous options, such as navigation equipment, safety systems, and comfort accessories, to meet all the needs of boaters.