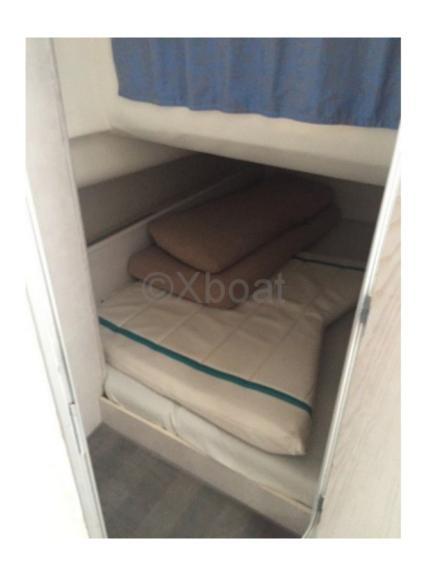

#### **Facilities**

Sailor Cabin: 0

WC : Sailor Helm : No Double Cabin: 1

Head: 1 Berth: 4 Flybridge: No

Inside, the Flyer 8 offers a comfortable living space with accommodations for 4 people. The interior design is modern and functional, with quality materials that ensure durability and comfort.

This boat is also equipped with numerous options, such as navigation equipment, safety systems, and comfort accessories, to meet all the needs of boaters.