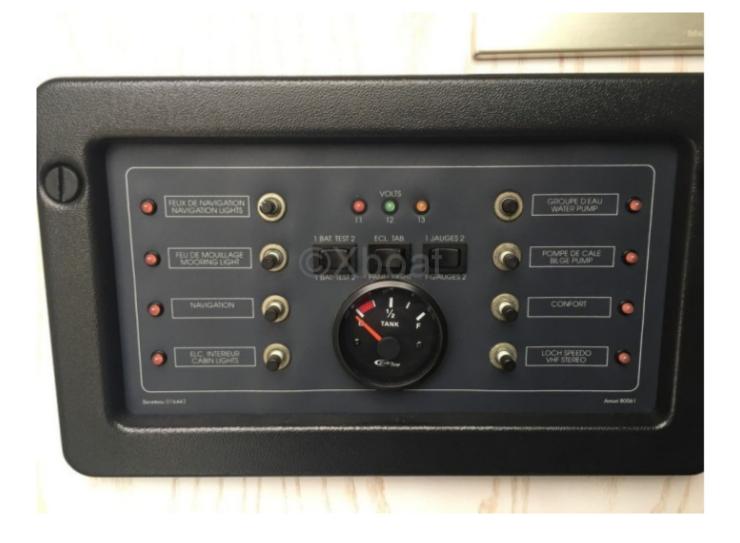

Inside, the Flyer 8 offers a comfortable living space with accommodations for 4 people. The interior design is modern and functional, with quality materials that ensure durability and comfort.

This boat is also equipped with numerous options, such as navigation equipment, safety systems, and comfort accessories, to meet all the needs of boaters.