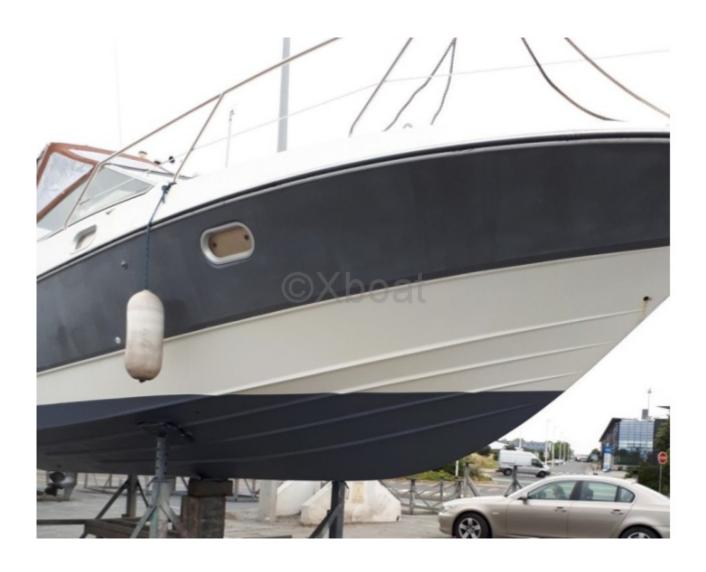

The hull of the Flyer 8 is designed to provide excellent stability and good seakeeping. It is also equipped with numerous storage compartments, allowing you to carry everything needed for extended outings. The deck is non-slip, ensuring optimal safety.