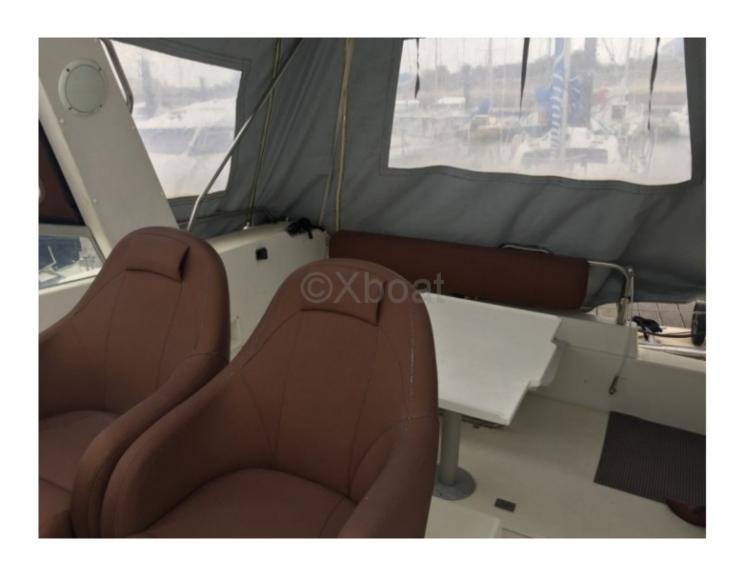

The Flyer 8 is equipped with a spacious and ergonomic cockpit, offering great freedom of movement and easy access to all areas of the boat. The helm station is well-designed, with intuitive controls and good visibility, making navigation easier.