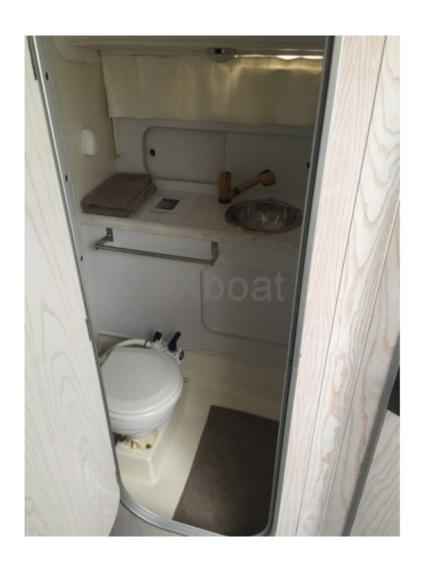

#### **Facilities**

Sailor Cabin: 0

WC : Sailor Helm : No Double Cabin: 1

Head: 1 Berth: 4 Flybridge: No

Inside, the Flyer 8 offers a comfortable living space with accommodations for 4 people. The interior design is modern and functional, with quality materials that ensure durability and comfort.

This boat is also equipped with numerous options, such as navigation equipment, safety systems, and comfort accessories, to meet all the needs of boaters.