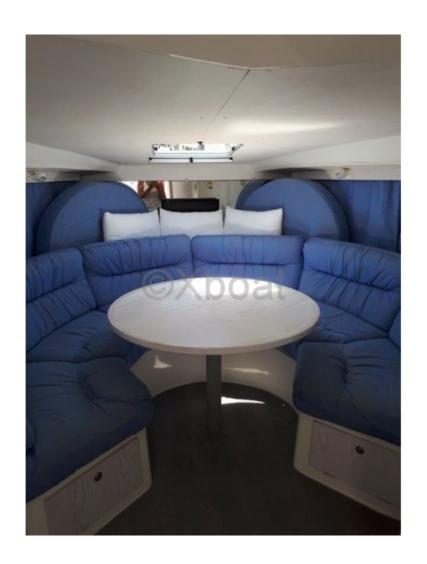

Inside, the Flyer 8 offers a comfortable living space with accommodations for 4 people. The interior design is modern and functional, with quality materials that ensure durability and comfort.

This boat is also equipped with numerous options, such as navigation equipment, safety systems, and comfort accessories, to meet all the needs of boaters.