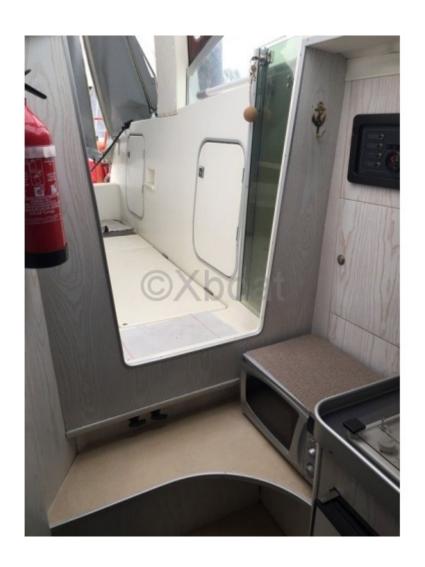

The hull of the Flyer 8 is designed to provide excellent stability and good seakeeping. It is also equipped with numerous storage compartments, allowing you to carry everything needed for extended outings. The deck is non-slip, ensuring optimal safety.

Inside, the Flyer 8 offers a comfortable living space with accommodations for 4 people. The interior design is modern and functional, with quality materials that ensure durability and comfort.

This boat is also equipped with numerous options, such as navigation equipment, safety systems, and comfort accessories, to meet all the needs of boaters.