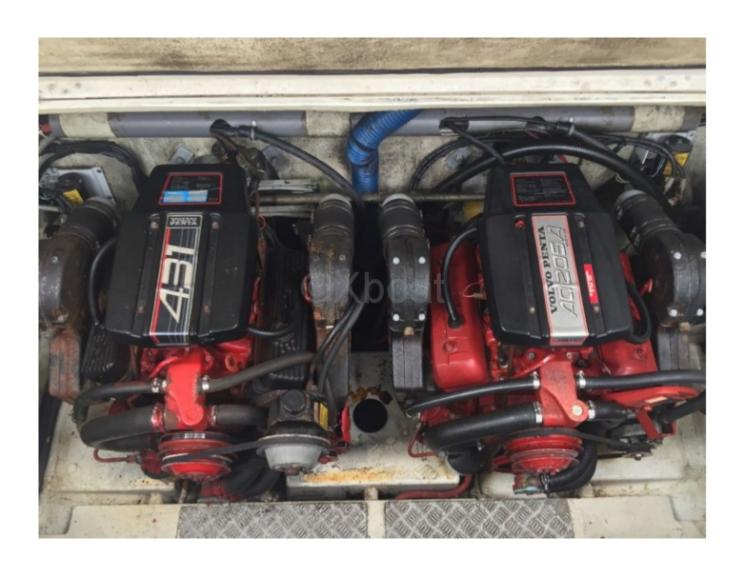

# **Engines**

Model:

Montage : In Board (IB) Power Unit. (CV) : 205

Hours: 30

Fuel capacity: 300

Brand : VOLVO Fuel : Gas/petrol Engine(s) : 2

Drive: Z drive