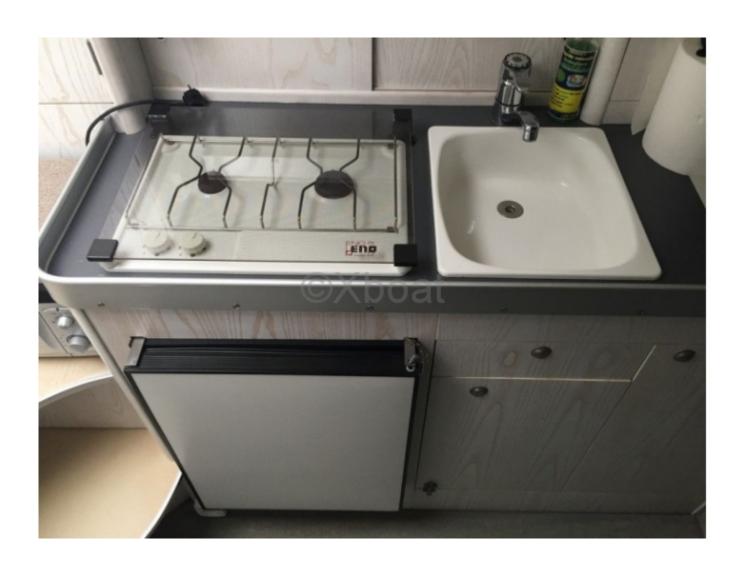

Inside, the Flyer 8 offers a comfortable living space with accommodations for 4 people. The interior design is modern and functional, with quality materials that ensure durability and comfort.

This boat is also equipped with numerous options, such as navigation equipment, safety systems, and comfort accessories, to meet all the needs of boaters.