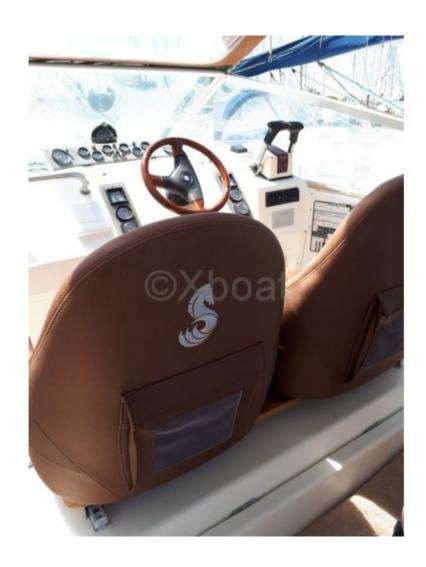

The Flyer 8 is equipped with a spacious and ergonomic cockpit, offering great freedom of movement and easy access to all areas of the boat. The helm station is well-designed, with intuitive controls and good visibility, making navigation easier.