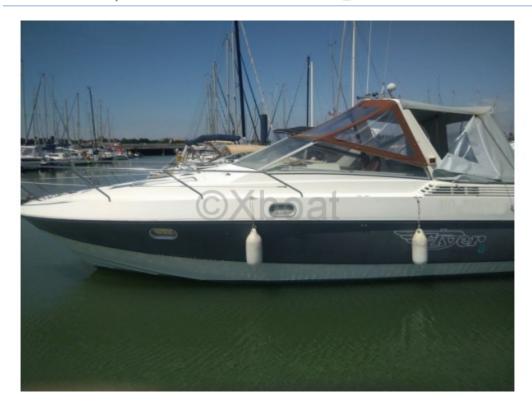

### **Technical Details**

The Beneteau Flyer 8 is a versatile and elegant pleasure boat, designed to offer exceptional performance and optimal comfort. This boat is ideal for family outings or with friends, thanks to its numerous technical features and carefully designed layout.

The hull of the Flyer 8 is designed to provide excellent stability and good seakeeping. It is also equipped with numerous storage compartments, allowing you to carry everything needed for extended outings. The deck is non-slip, ensuring optimal safety.