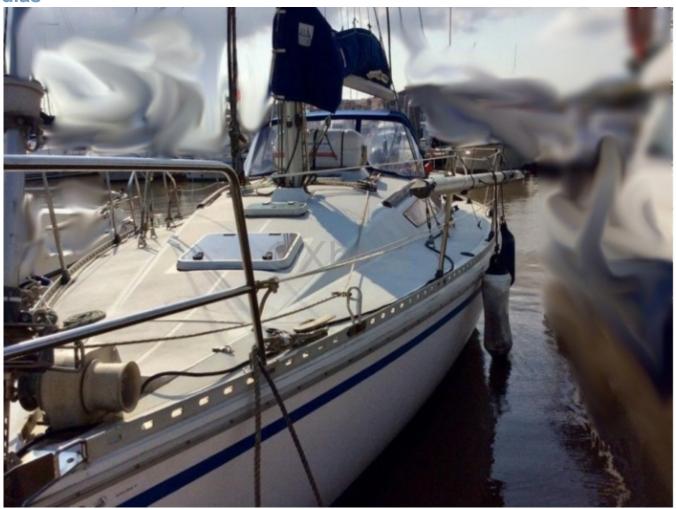

## **Main datas**

**Builder: Gibert Marine** 

Year : 1987 Length : 9,68

Draft minimum : 1,70 Hull : Monohull Subtype : Pleasure

**Architect: Joubert Nivelt Design** 

Material : GRP Beam : 3,30 keel : Fixed Keel

- Overall Length (LOA): 9.60 meters -
- Waterline Length (LWL): 7.90 meters -
- Beam: 3.00 meters - Draft: 1.50 meters -
- Displacement: 4,500 kg -
- Sail Area (upwind): 42 m<sup>2</sup> -
- Sail Area (downwind): 85 m² -
- Water Tank Capacity: 130 liters -
- Fuel Tank Capacity: 60 liters -
- Number of Berths: 6 (2 double cabins and 2 berths in the salon) -
- Headroom: 1.85 meters -
- Construction: Polyester hull reinforced with fiberglass -