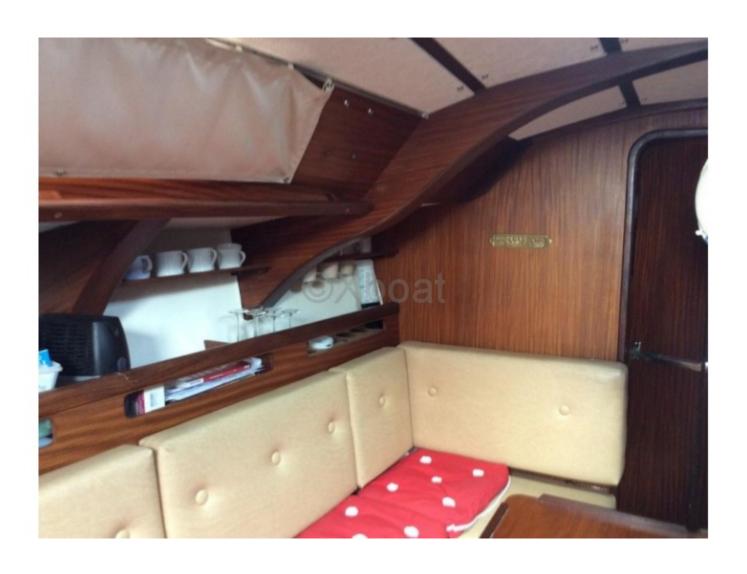

#### **Facilities**

Sailor Cabin : 0

WC : Sailor Helm : No Double Cabin: 3

Head: 1 Berth: 6 Flybridge: No

The Gib'Sea 96 comes standard with an 18 HP inboard engine, providing good autonomy and optimal maneuverability. The cockpit is spacious and well-designed, allowing for comfortable and safe navigation. Inside, the boat offers a pleasant living space with a equipped kitchen, a bathroom, and comfortable cabins.