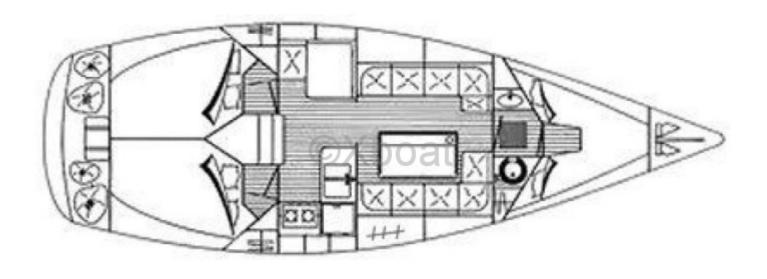

#### **Facilities**

Sailor Cabin : 0

WC : Sailor Helm : No Double Cabin: 3

Head: 1 Berth: 6 Flybridge: No

- Overall Length (LOA): 9.60 meters -
- Waterline Length (LWL): 7.90 meters -
- Beam: 3.00 meters - Draft: 1.50 meters -
- Displacement: 4,500 kg -
- Sail Area (upwind): 42 m<sup>2</sup> -
- Sail Area (downwind): 85 m² -
- Water Tank Capacity: 130 liters -
- Fuel Tank Capacity: 60 liters -
- Number of Berths: 6 (2 double cabins and 2 berths in the salon) -
- Headroom: 1.85 meters -
- Construction: Polyester hull reinforced with fiberglass -

The Gib'Sea 96 comes standard with an 18 HP inboard engine, providing good autonomy and optimal maneuverability. The cockpit is spacious and well-designed, allowing for comfortable and safe navigation. Inside, the boat offers a pleasant living space with a equipped kitchen, a bathroom, and comfortable cabins.