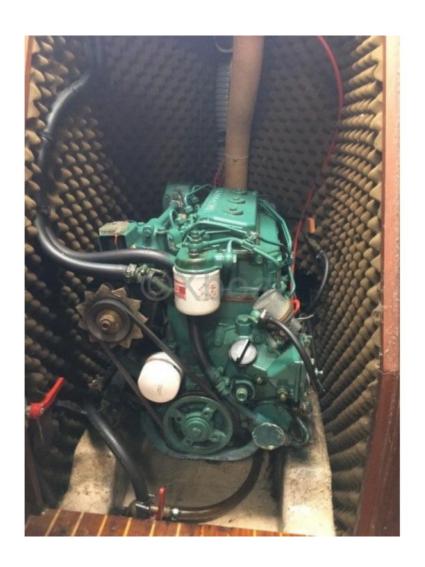

# **Engines**

Model: VOLVO 28 CV Montage: In Board (IB) Power Unit. (CV): 28

Hours: 730
Fuel capacity: 50

Brand: VOLVO
Fuel: Diesel
Engine(s): 1
Drive: Shaft drive