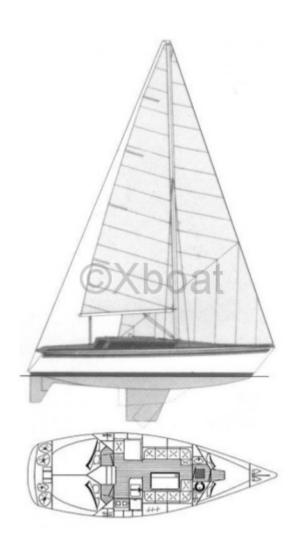

## **Main datas**

**Builder: Gibert Marine** 

Year : 1987 Length : 9,68

Draft minimum : 1,70 Hull : Monohull Subtype : Pleasure

**Architect: Joubert Nivelt Design** 

Material : GRP Beam : 3,30 keel : Fixed Keel

- Overall Length (LOA): 9.60 meters -
- Waterline Length (LWL): 7.90 meters -
- Beam: 3.00 meters - Draft: 1.50 meters -
- Displacement: 4,500 kg -
- Sail Area (upwind): 42 m<sup>2</sup> -
- Sail Area (downwind): 85 m² -
- Water Tank Capacity: 130 liters -
- Fuel Tank Capacity: 60 liters -
- Number of Berths: 6 (2 double cabins and 2 berths in the salon) -
- Headroom: 1.85 meters -
- Construction: Polyester hull reinforced with fiberglass -