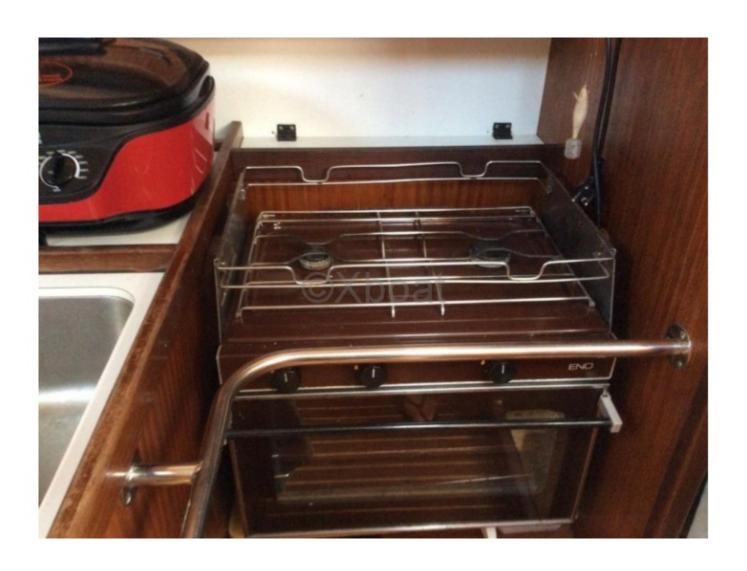

The Gib'Sea 96 comes standard with an 18 HP inboard engine, providing good autonomy and optimal maneuverability. The cockpit is spacious and well-designed, allowing for comfortable and safe navigation. Inside, the boat offers a pleasant living space with a equipped kitchen, a bathroom, and comfortable cabins.