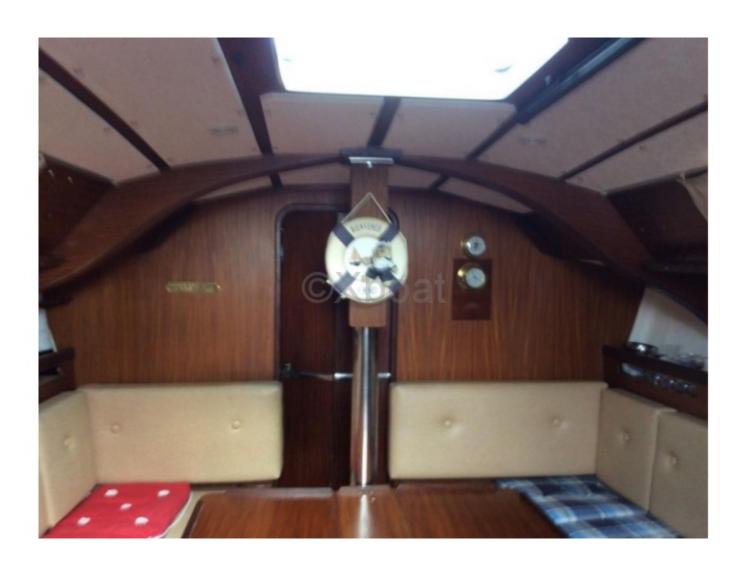

The Gib'Sea 96 comes standard with an 18 HP inboard engine, providing good autonomy and optimal maneuverability. The cockpit is spacious and well-designed, allowing for comfortable and safe navigation. Inside, the boat offers a pleasant living space with a equipped kitchen, a bathroom, and comfortable cabins.