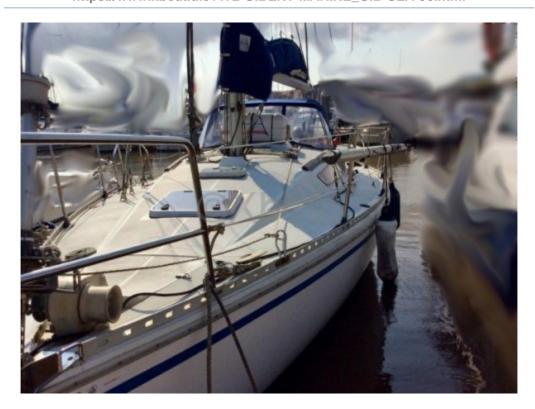

## **Main datas**

**Builder: Gibert Marine** 

Year : 1987 Length : 9,68

Draft minimum : 1,70 Hull : Monohull Subtype : Pleasure

**Architect: Joubert Nivelt Design** 

Material : GRP Beam : 3,30 keel : Fixed Keel

- Overall Length (LOA): 9.60 meters -
- Waterline Length (LWL): 7.90 meters -
- Beam: 3.00 meters - Draft: 1.50 meters -
- Displacement: 4,500 kg -
- Sail Area (upwind): 42 m<sup>2</sup> -
- Sail Area (downwind): 85 m² -
- Water Tank Capacity: 130 liters -
- Fuel Tank Capacity: 60 liters -
- Number of Berths: 6 (2 double cabins and 2 berths in the salon) -
- Headroom: 1.85 meters -
- Construction: Polyester hull reinforced with fiberglass -