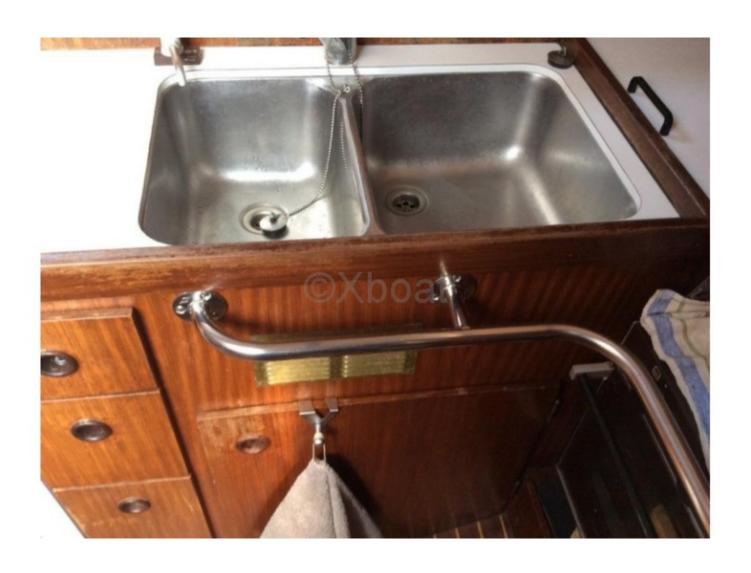

The Gib'Sea 96 comes standard with an 18 HP inboard engine, providing good autonomy and optimal maneuverability. The cockpit is spacious and well-designed, allowing for comfortable and safe navigation. Inside, the boat offers a pleasant living space with a equipped kitchen, a bathroom, and comfortable cabins.