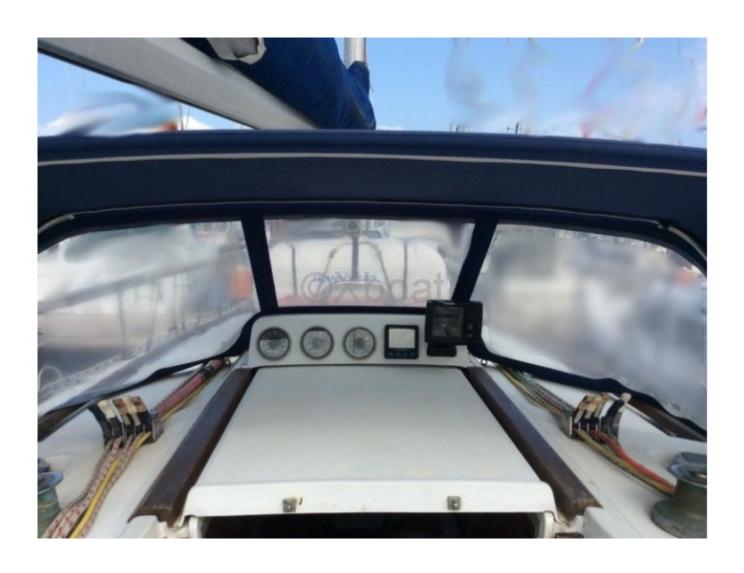

The Gib'Sea 96 comes standard with an 18 HP inboard engine, providing good autonomy and optimal maneuverability. The cockpit is spacious and well-designed, allowing for comfortable and safe navigation. Inside, the boat offers a pleasant living space with a equipped kitchen, a bathroom, and comfortable cabins.