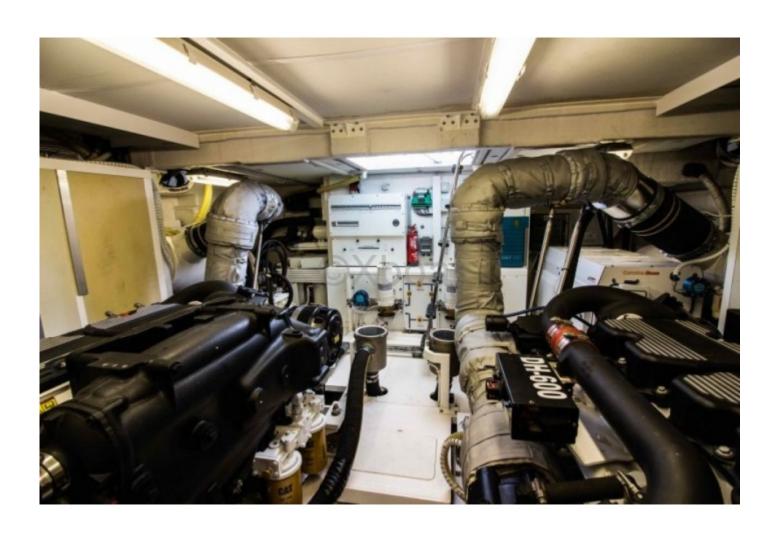

## **Engines**

Model: Twin Caterpillar C18-1015 shaft drive, diesel (1,015mhp each) Brand: CATERPILLAR

Montage : In Board (IB)

Power Unit. (CV) : 1015

Hours : 540

Fuel : Diesel

Engine(s) : 2

Drive : Others

**Engines and Performance:** 

Equipped with MAN V12-1360 or MAN V12-1800 engines, this yacht can reach a maximum speed of 30 knots and a cruising speed of 24 knots. The engines are designed to provide reliable power and optimized fuel consumption.