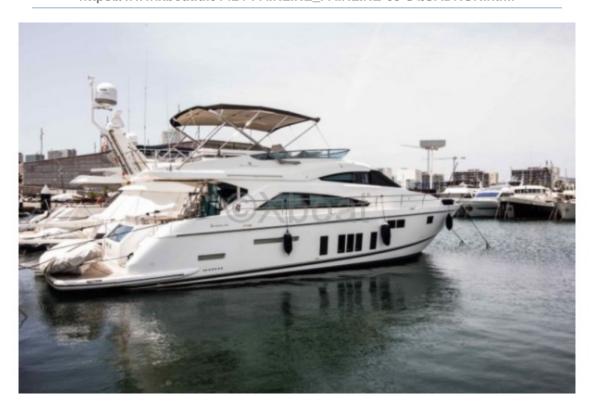

# **FAIRLINE 65 SQUADRON - 2015**

### **Technical Details**

The FAIRLINE 65 SQUADRON is an iconic luxury yacht, designed by the British manufacturer Fairline, renowned for its high-quality boats and timeless elegance. This model embodies the pinnacle of comfort and performance, ideal for sailing enthusiasts seeking a spacious and high-performing boat.

**Dimensions and Capacity:** 

The FAIRLINE 65 SQUADRON measures 20.12 meters in length overall and 5.23 meters in beam. It offers a fuel capacity of 3,000 liters and a freshwater tank capacity of 700 liters, ensuring comfortable autonomy for extended voyages.