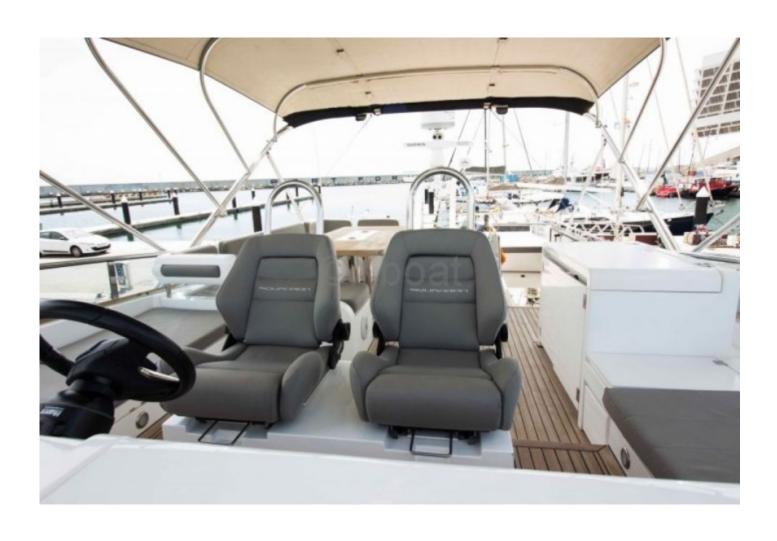

#### **Facilities**

Sailor Cabin : 1 WC : Electric

Helm : Yes

Double Cabin: 4

Head: 4 Berth: 9

Flybridge : Yes