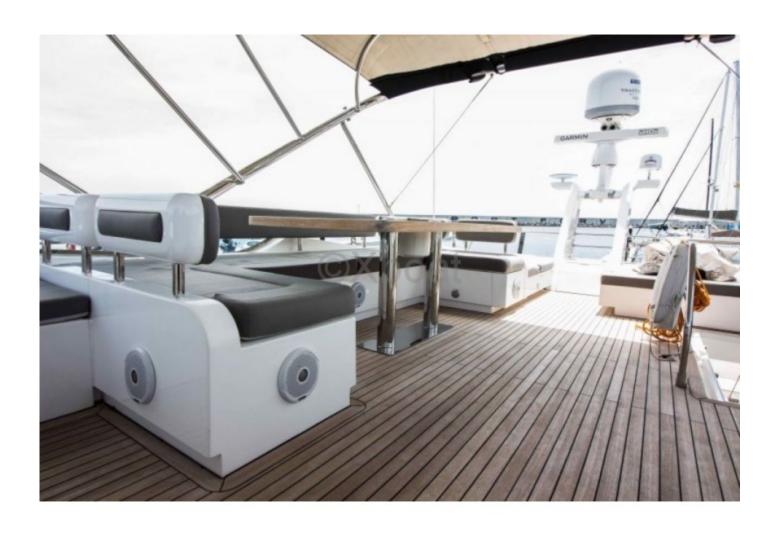

#### **Facilities**

Sailor Cabin : 1 WC : Electric

Helm : Yes

Double Cabin: 4

Head: 4 Berth: 9

Flybridge : Yes

**Comfort and Amenities:** 

The FAIRLINE 65 SQUADRON features four cabins, including a master suite with a private bathroom, offering a luxurious and comfortable living space. The kitchen is fully equipped, and the main salon is spacious, perfect for convivial gatherings.