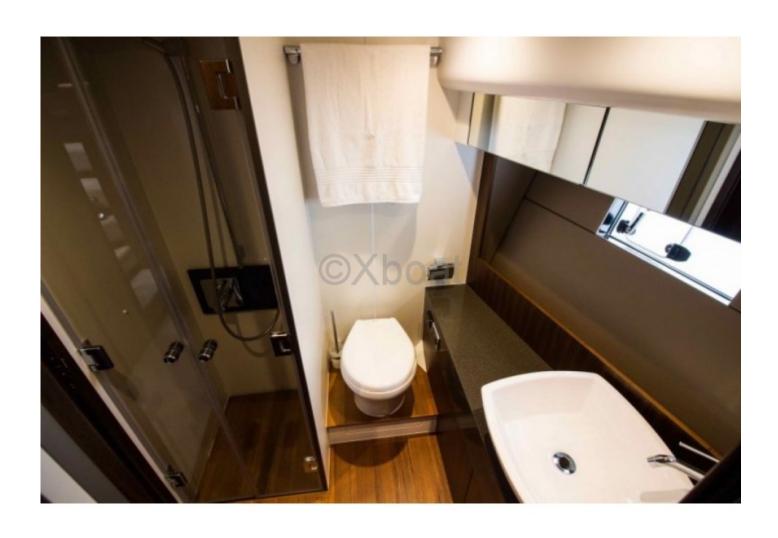

#### **Facilities**

Sailor Cabin : 1 WC : Electric

Helm : Yes

Double Cabin: 4

Head: 4 Berth: 9

Flybridge : Yes

**Comfort and Amenities:** 

The FAIRLINE 65 SQUADRON features four cabins, including a master suite with a private bathroom, offering a luxurious and comfortable living space. The kitchen is fully equipped, and the main salon is spacious, perfect for convivial gatherings.