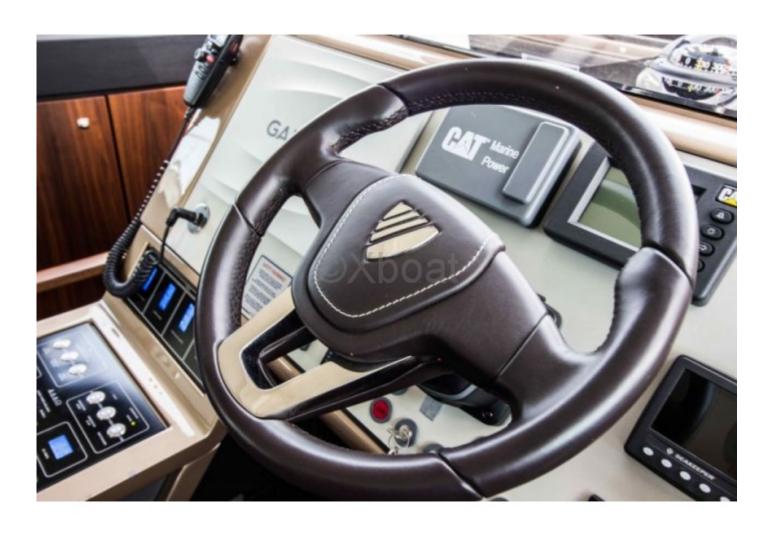

**Engines and Performance:** 

Equipped with MAN V12-1360 or MAN V12-1800 engines, this yacht can reach a maximum speed of 30 knots and a cruising speed of 24 knots. The engines are designed to provide reliable power and optimized fuel consumption.

**Equipment and Technologies:** 

This yacht is equipped with advanced navigation systems, including a GPS, radar, and a VHF communication system. It also features air conditioning, heating, and a generator to ensure maximum comfort on board.