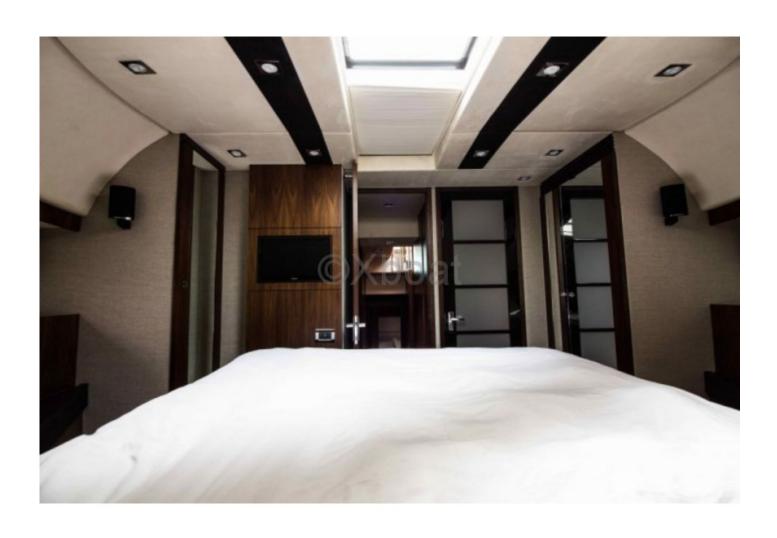

**Comfort and Amenities:** 

The FAIRLINE 65 SQUADRON features four cabins, including a master suite with a private bathroom, offering a luxurious and comfortable living space. The kitchen is fully equipped, and the main salon is spacious, perfect for convivial gatherings.