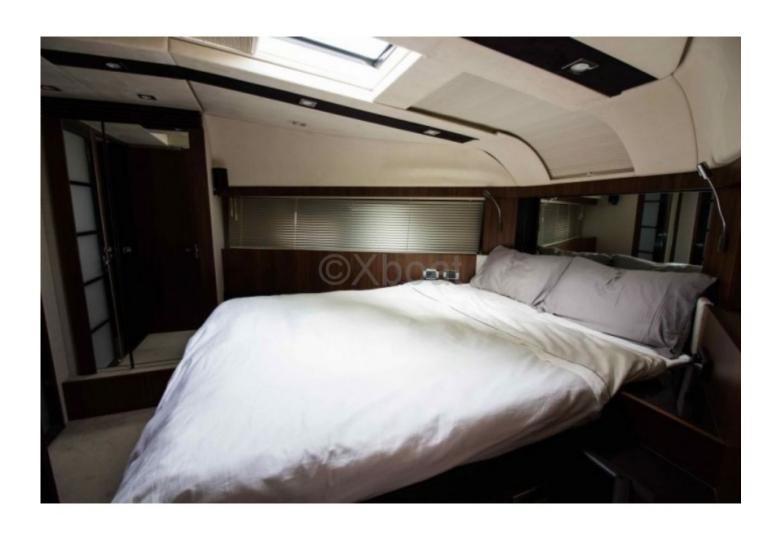

**Comfort and Amenities:** 

The FAIRLINE 65 SQUADRON features four cabins, including a master suite with a private bathroom, offering a luxurious and comfortable living space. The kitchen is fully equipped, and the main salon is spacious, perfect for convivial gatherings.