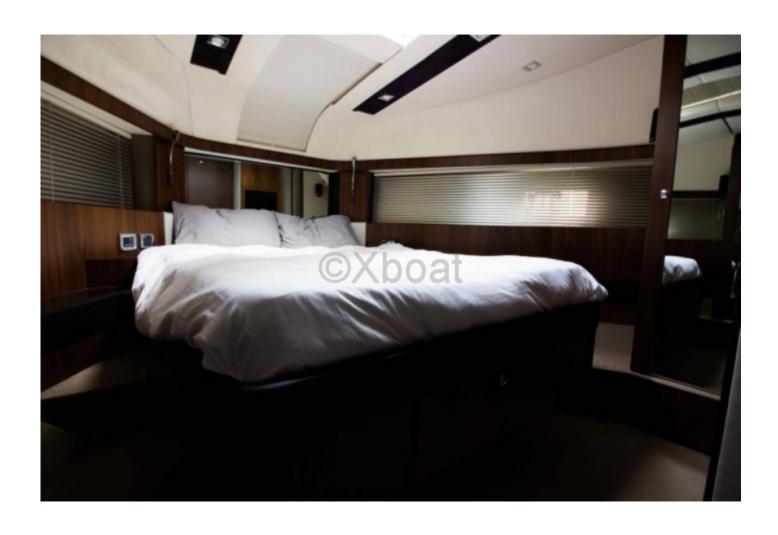

**Comfort and Amenities:** 

The FAIRLINE 65 SQUADRON features four cabins, including a master suite with a private bathroom, offering a luxurious and comfortable living space. The kitchen is fully equipped, and the main salon is spacious, perfect for convivial gatherings.