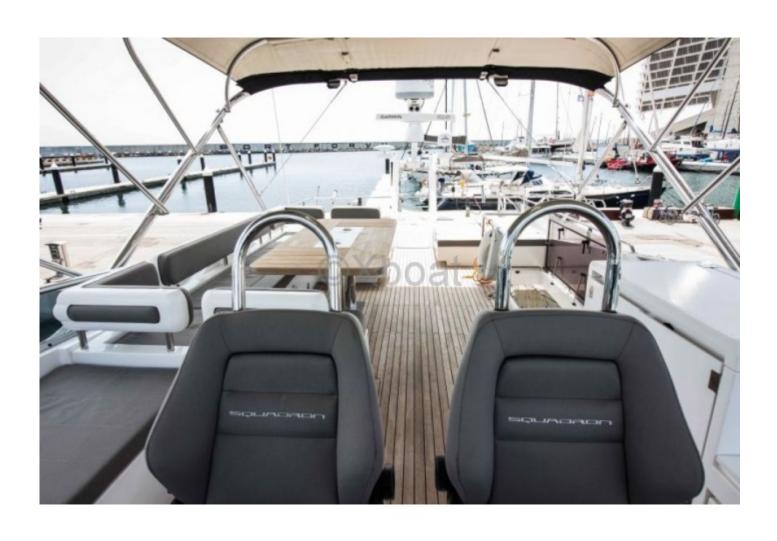

#### **Facilities**

Sailor Cabin : 1 WC : Electric

Helm : Yes

Double Cabin: 4

Head: 4 Berth: 9

Flybridge : Yes

**Comfort and Amenities:** 

The FAIRLINE 65 SQUADRON features four cabins, including a master suite with a private bathroom, offering a luxurious and comfortable living space. The kitchen is fully equipped, and the main salon is spacious, perfect for convivial gatherings.