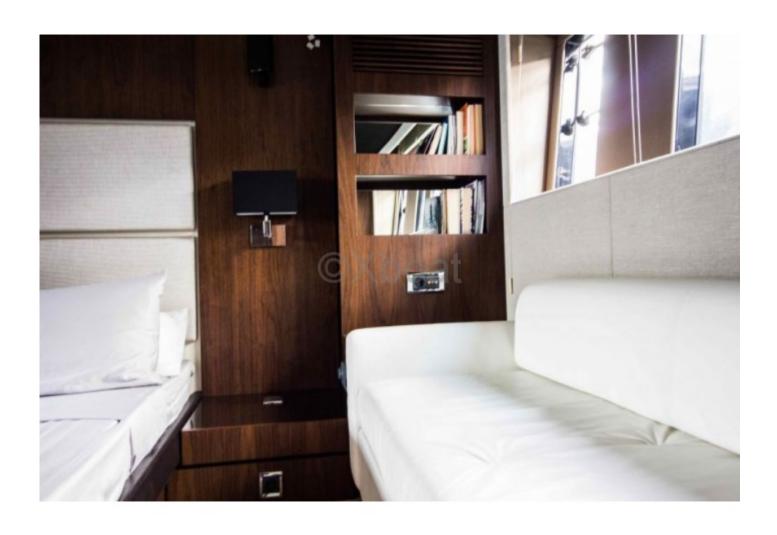

**Comfort and Amenities:** 

The FAIRLINE 65 SQUADRON features four cabins, including a master suite with a private bathroom, offering a luxurious and comfortable living space. The kitchen is fully equipped, and the main salon is spacious, perfect for convivial gatherings.