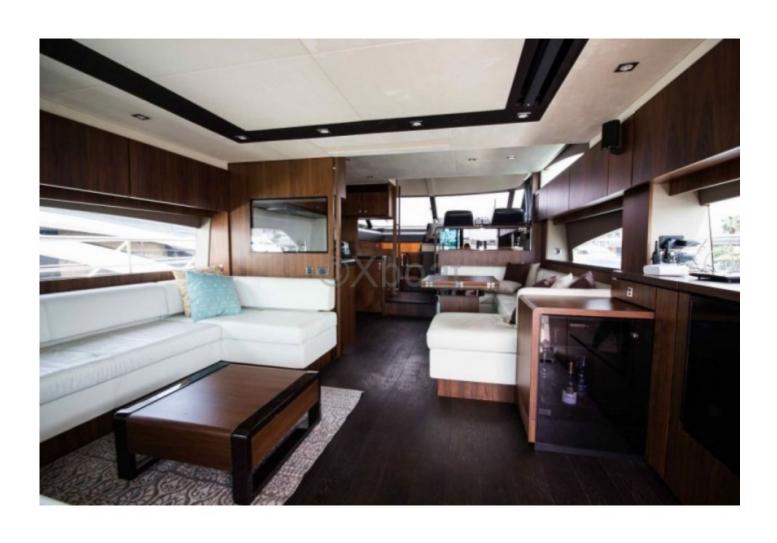

**Comfort and Amenities:** 

The FAIRLINE 65 SQUADRON features four cabins, including a master suite with a private bathroom, offering a luxurious and comfortable living space. The kitchen is fully equipped, and the main salon is spacious, perfect for convivial gatherings.