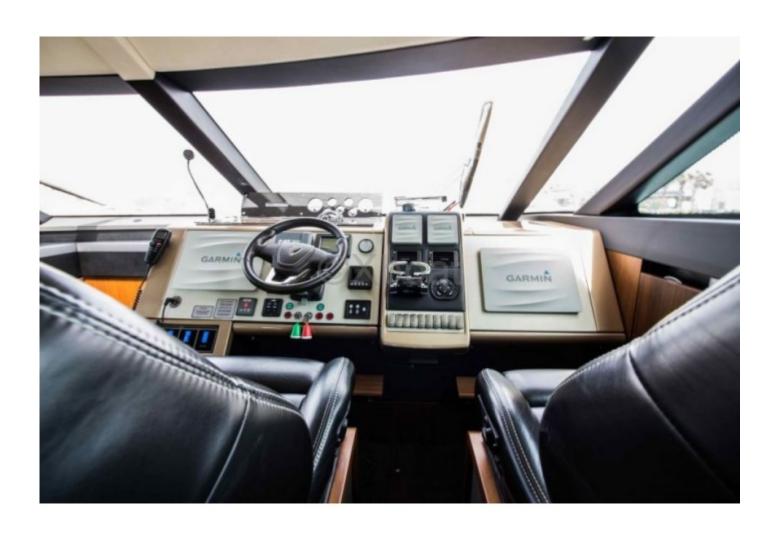

#### **Facilities**

Sailor Cabin : 1 WC : Electric

Helm : Yes

Double Cabin: 4

Head: 4 Berth: 9

Flybridge : Yes

**Equipment and Technologies:** 

This yacht is equipped with advanced navigation systems, including a GPS, radar, and a VHF communication system. It also features air conditioning, heating, and a generator to ensure maximum comfort on board.