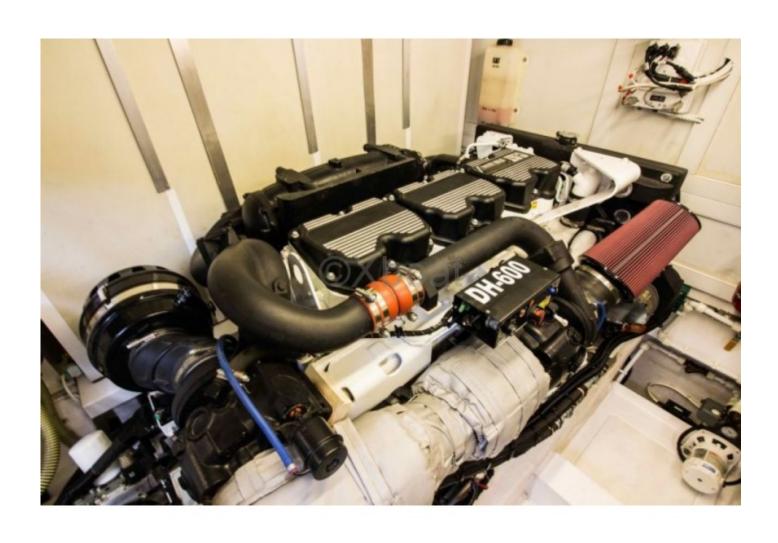

## **Engines**

Model: Twin Caterpillar C18-1015 shaft drive, diesel (1,015mhp each) Brand: CATERPILLAR

Montage : In Board (IB)

Power Unit. (CV) : 1015

Hours : 540

Fuel : Diesel

Engine(s) : 2

Drive : Others