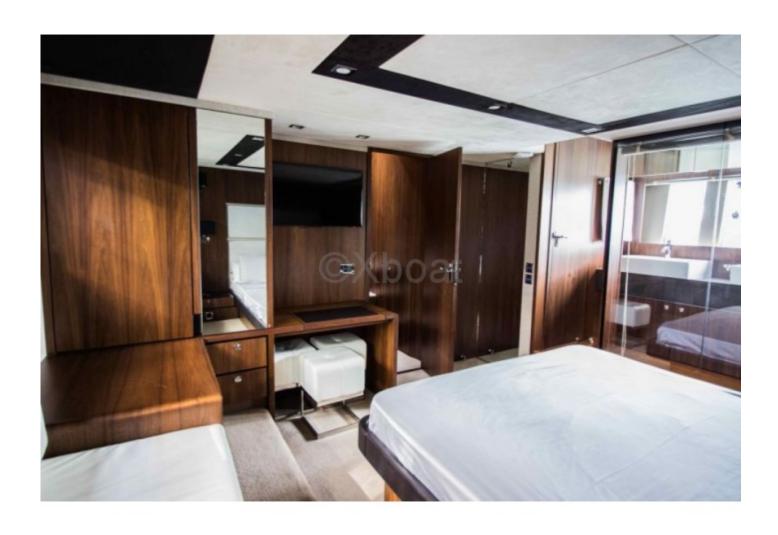

**Comfort and Amenities:** 

The FAIRLINE 65 SQUADRON features four cabins, including a master suite with a private bathroom, offering a luxurious and comfortable living space. The kitchen is fully equipped, and the main salon is spacious, perfect for convivial gatherings.