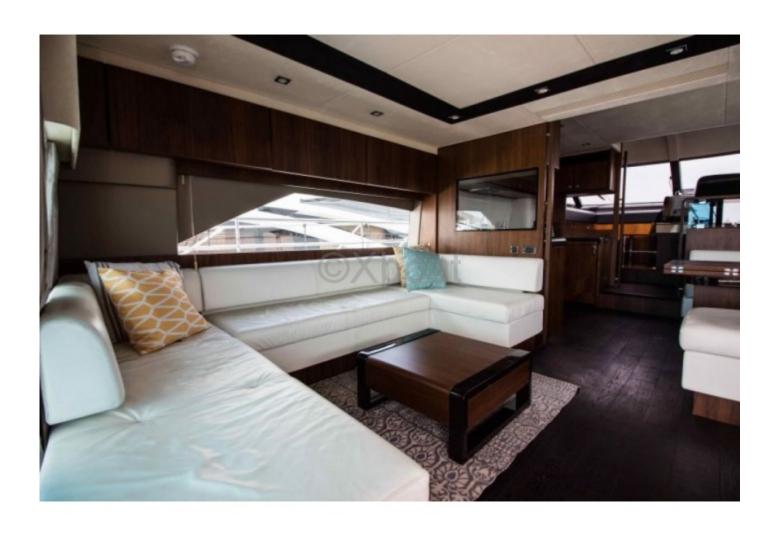

**Comfort and Amenities:** 

The FAIRLINE 65 SQUADRON features four cabins, including a master suite with a private bathroom, offering a luxurious and comfortable living space. The kitchen is fully equipped, and the main salon is spacious, perfect for convivial gatherings.