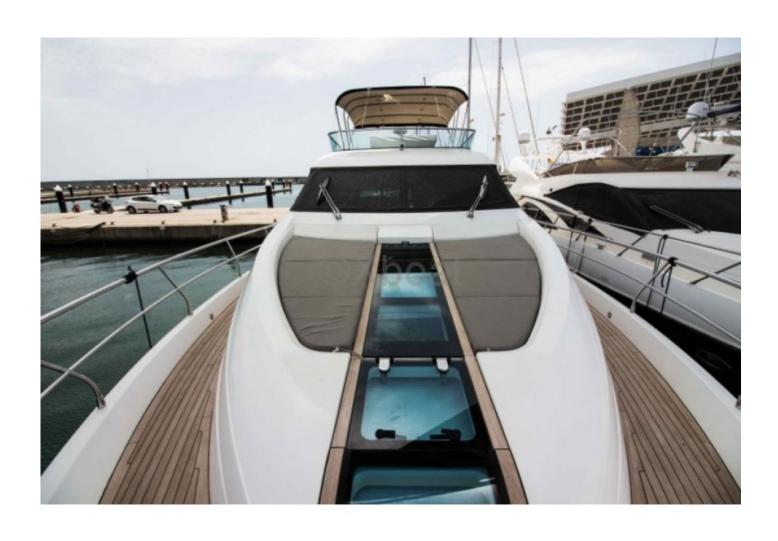

### **Technical Details**

The FAIRLINE 65 SQUADRON is an iconic luxury yacht, designed by the British manufacturer Fairline, renowned for its high-quality boats and timeless elegance. This model embodies the pinnacle of comfort and performance, ideal for sailing enthusiasts seeking a spacious and high-performing boat.

**Dimensions and Capacity:** 

The FAIRLINE 65 SQUADRON measures 20.12 meters in length overall and 5.23 meters in beam. It offers a fuel capacity of 3,000 liters and a freshwater tank capacity of 700 liters, ensuring comfortable autonomy for extended voyages.