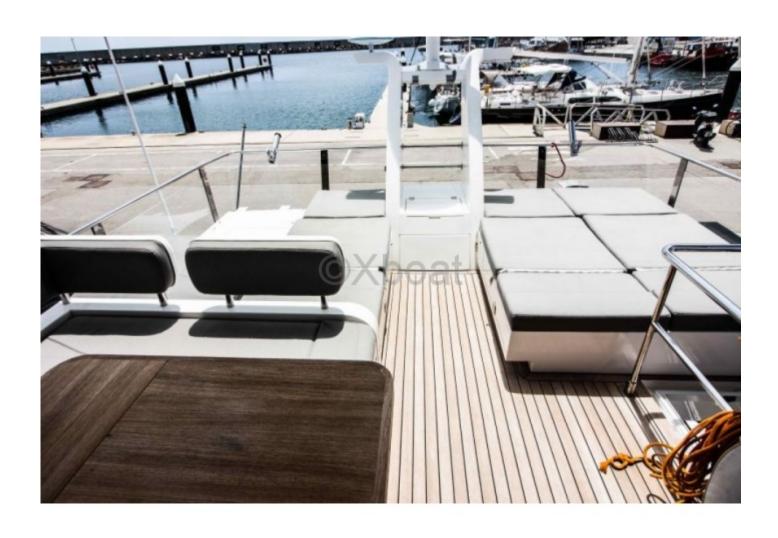

**Comfort and Amenities:** 

The FAIRLINE 65 SQUADRON features four cabins, including a master suite with a private bathroom, offering a luxurious and comfortable living space. The kitchen is fully equipped, and the main salon is spacious, perfect for convivial gatherings.