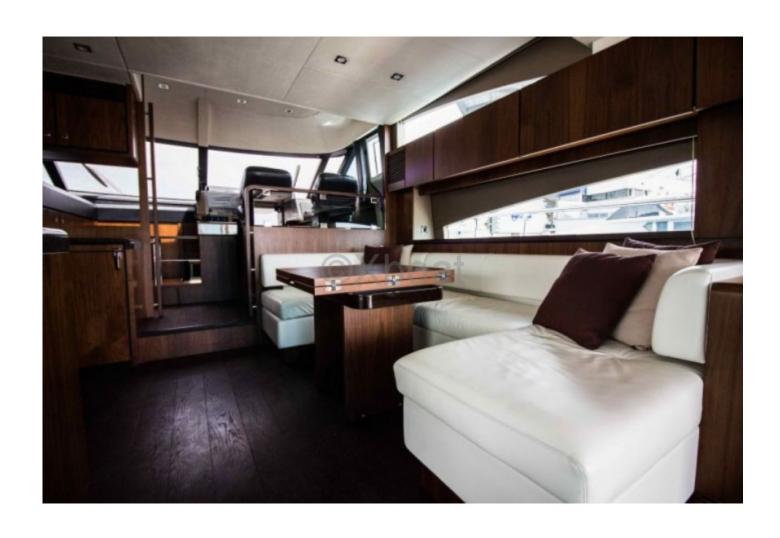

**Comfort and Amenities:** 

The FAIRLINE 65 SQUADRON features four cabins, including a master suite with a private bathroom, offering a luxurious and comfortable living space. The kitchen is fully equipped, and the main salon is spacious, perfect for convivial gatherings.