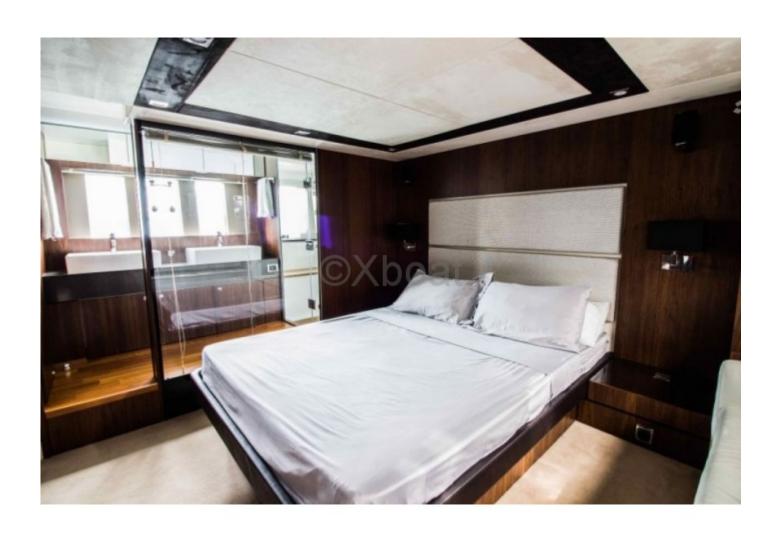

**Comfort and Amenities:** 

The FAIRLINE 65 SQUADRON features four cabins, including a master suite with a private bathroom, offering a luxurious and comfortable living space. The kitchen is fully equipped, and the main salon is spacious, perfect for convivial gatherings.