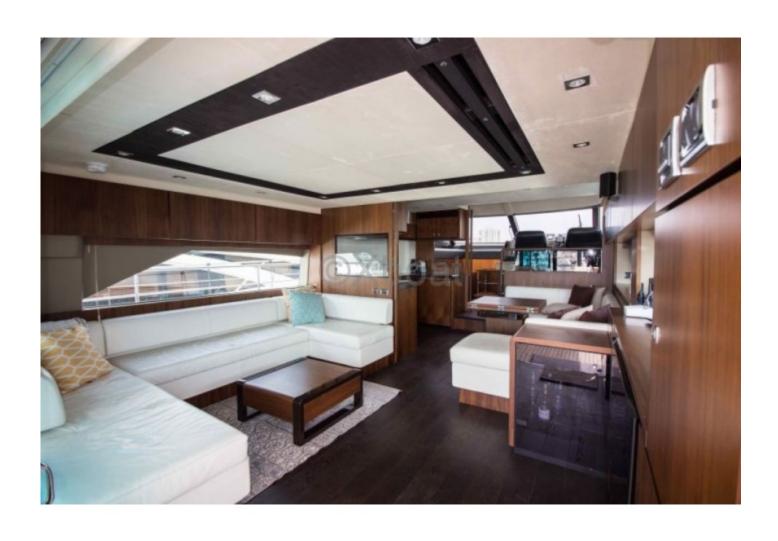

**Comfort and Amenities:** 

The FAIRLINE 65 SQUADRON features four cabins, including a master suite with a private bathroom, offering a luxurious and comfortable living space. The kitchen is fully equipped, and the main salon is spacious, perfect for convivial gatherings.