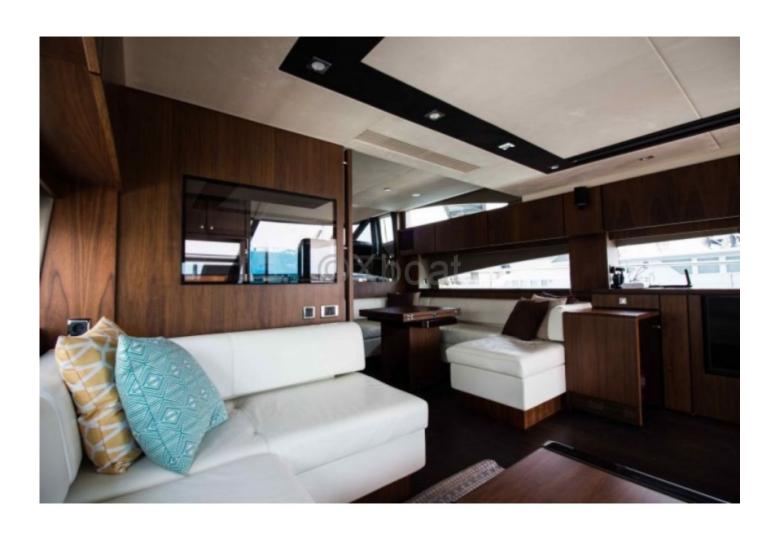

**Comfort and Amenities:** 

The FAIRLINE 65 SQUADRON features four cabins, including a master suite with a private bathroom, offering a luxurious and comfortable living space. The kitchen is fully equipped, and the main salon is spacious, perfect for convivial gatherings.