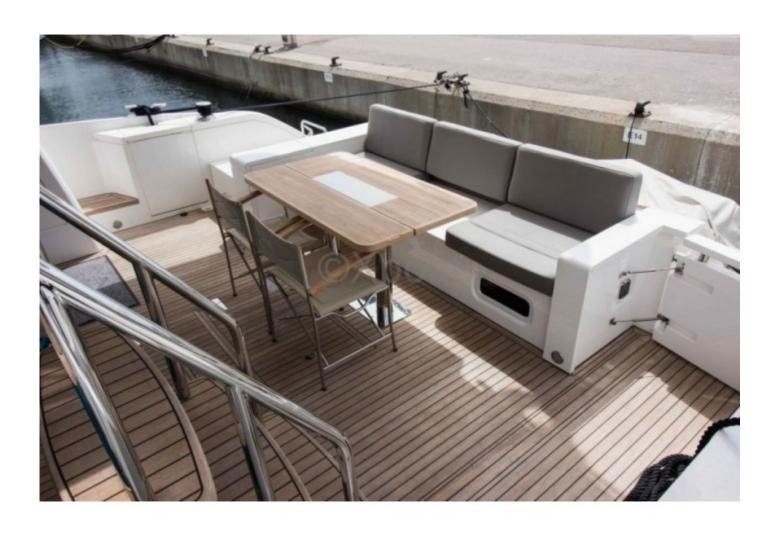

**Comfort and Amenities:** 

The FAIRLINE 65 SQUADRON features four cabins, including a master suite with a private bathroom, offering a luxurious and comfortable living space. The kitchen is fully equipped, and the main salon is spacious, perfect for convivial gatherings.