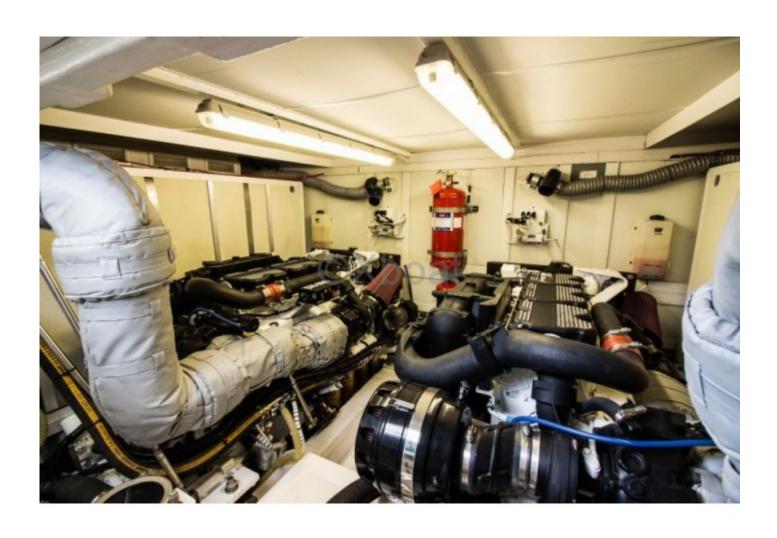

## **Engines**

Model: Twin Caterpillar C18-1015 shaft drive, diesel (1,015mhp each) Brand: CATERPILLAR

Montage : In Board (IB)

Power Unit. (CV) : 1015

Hours : 540

Fuel : Diesel

Engine(s) : 2

Drive : Others

**Engines and Performance:** 

Equipped with MAN V12-1360 or MAN V12-1800 engines, this yacht can reach a maximum speed of 30 knots and a cruising speed of 24 knots. The engines are designed to provide reliable power and optimized fuel consumption.