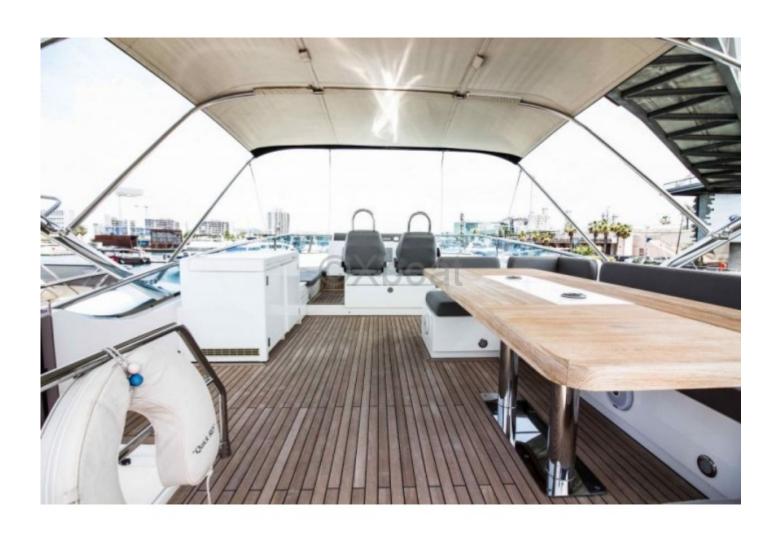

#### **Facilities**

Sailor Cabin : 1 WC : Electric

Helm : Yes

Double Cabin: 4

Head: 4 Berth: 9

Flybridge : Yes