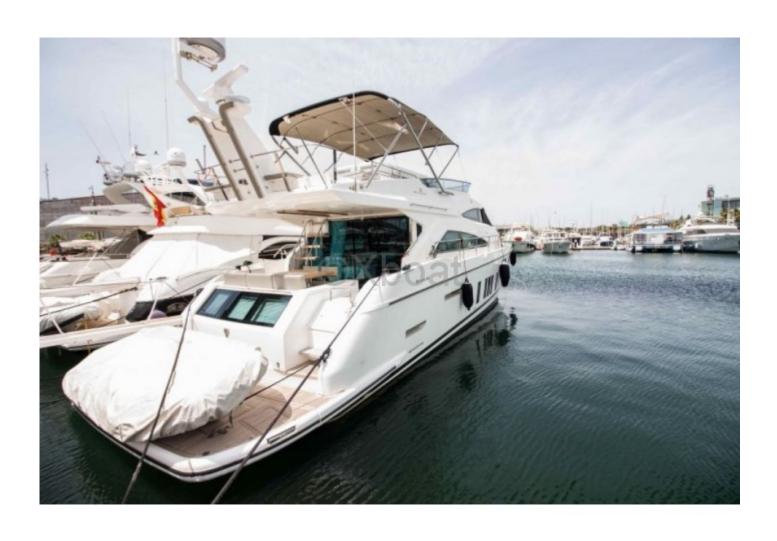

# **FAIRLINE 65 SQUADRON - 2015**

### **Technical Details**

The FAIRLINE 65 SQUADRON is an iconic luxury yacht, designed by the British manufacturer Fairline, renowned for its high-quality boats and timeless elegance. This model embodies the pinnacle of comfort and performance, ideal for sailing enthusiasts seeking a spacious and high-performing boat.