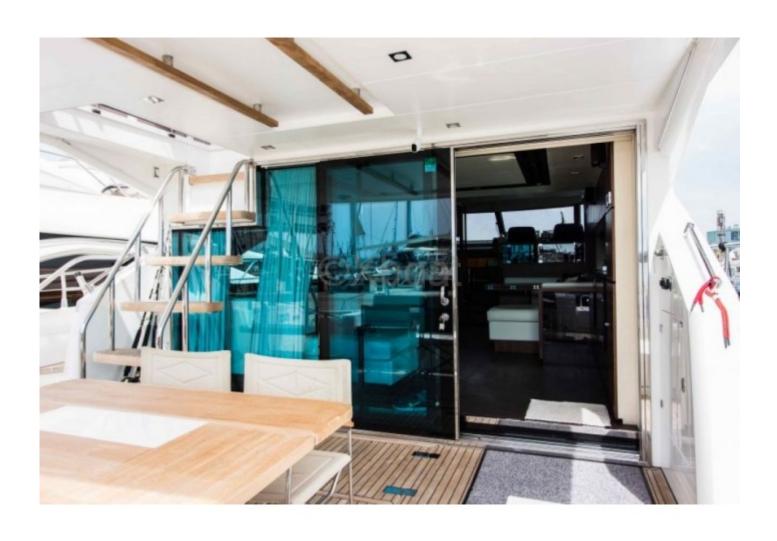

**Comfort and Amenities:** 

The FAIRLINE 65 SQUADRON features four cabins, including a master suite with a private bathroom, offering a luxurious and comfortable living space. The kitchen is fully equipped, and the main salon is spacious, perfect for convivial gatherings.