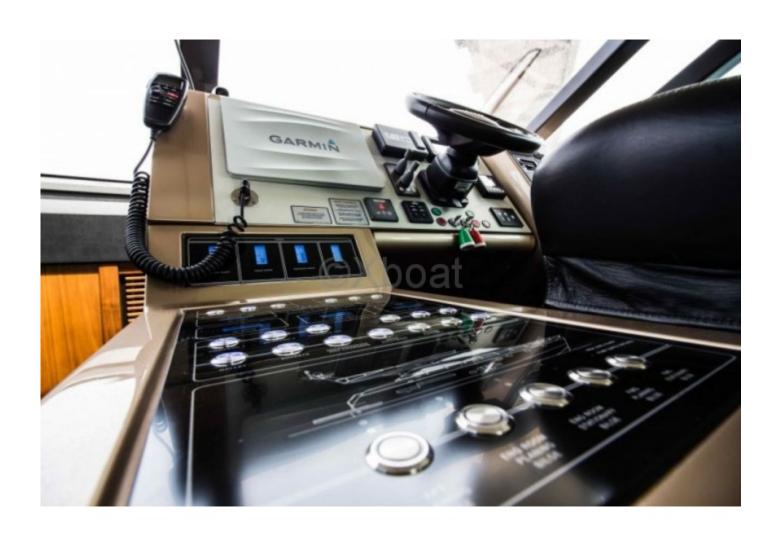

**Equipment and Technologies:** 

This yacht is equipped with advanced navigation systems, including a GPS, radar, and a VHF communication system. It also features air conditioning, heating, and a generator to ensure maximum comfort on board.