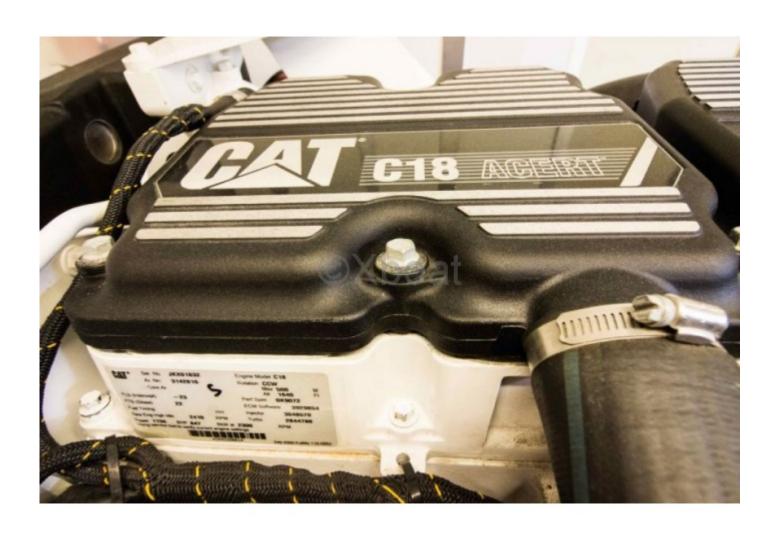

## **Engines**

Model: Twin Caterpillar C18-1015 shaft drive, diesel (1,015mhp each) Brand: CATERPILLAR

Montage : In Board (IB)

Power Unit. (CV) : 1015

Hours : 540

Fuel : Diesel

Engine(s) : 2

Drive : Others