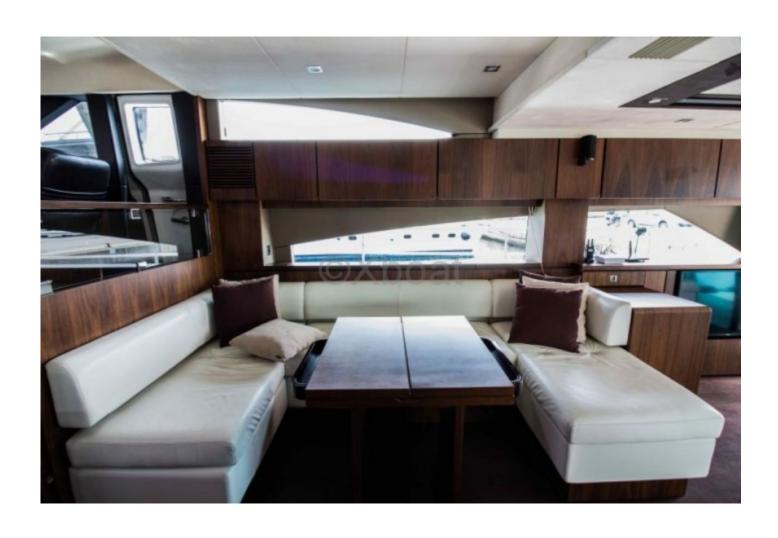

**Comfort and Amenities:** 

The FAIRLINE 65 SQUADRON features four cabins, including a master suite with a private bathroom, offering a luxurious and comfortable living space. The kitchen is fully equipped, and the main salon is spacious, perfect for convivial gatherings.