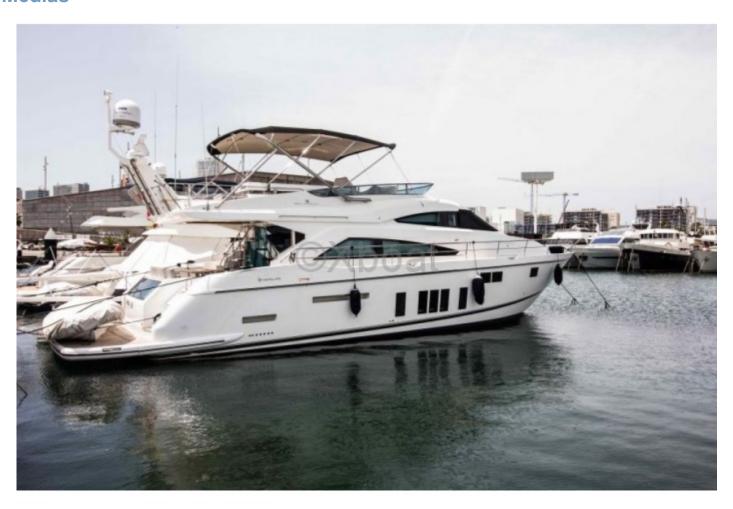

# **FAIRLINE 65 SQUADRON - 2015**

### **Technical Details**

The FAIRLINE 65 SQUADRON is an iconic luxury yacht, designed by the British manufacturer Fairline, renowned for its high-quality boats and timeless elegance. This model embodies the pinnacle of comfort and performance, ideal for sailing enthusiasts seeking a spacious and high-performing boat.

**Dimensions and Capacity:** 

The FAIRLINE 65 SQUADRON measures 20.12 meters in length overall and 5.23 meters in beam. It offers a fuel capacity of 3,000 liters and a freshwater tank capacity of 700 liters, ensuring comfortable autonomy for extended voyages.