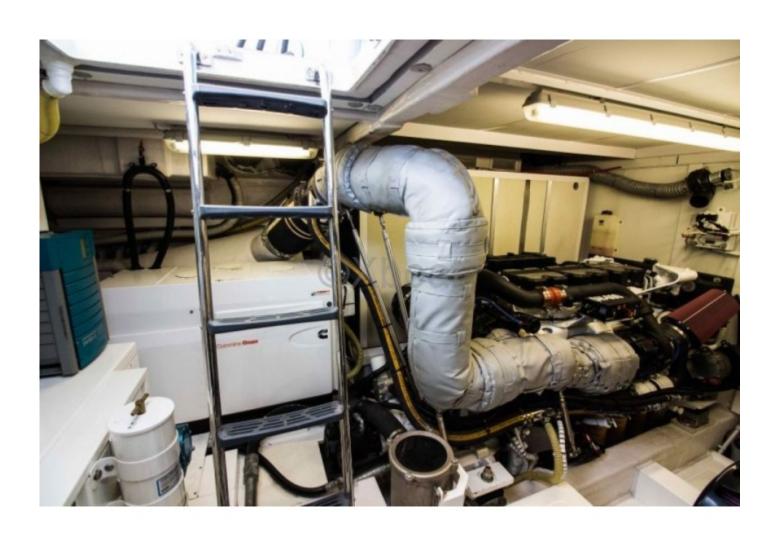

## **Engines**

Model: Twin Caterpillar C18-1015 shaft drive, diesel (1,015mhp each) Brand: CATERPILLAR

Montage : In Board (IB)

Power Unit. (CV) : 1015

Hours : 540

Fuel : Diesel

Engine(s) : 2

Drive : Others