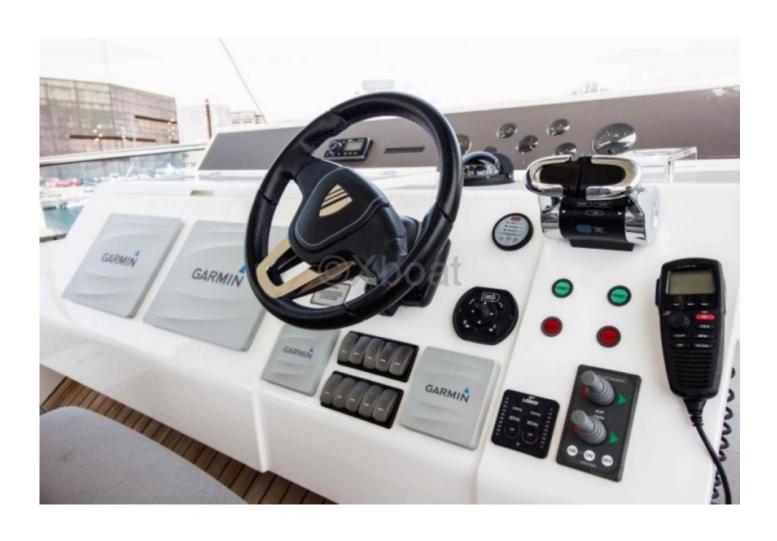

**Equipment and Technologies:** 

This yacht is equipped with advanced navigation systems, including a GPS, radar, and a VHF communication system. It also features air conditioning, heating, and a generator to ensure maximum comfort on board.