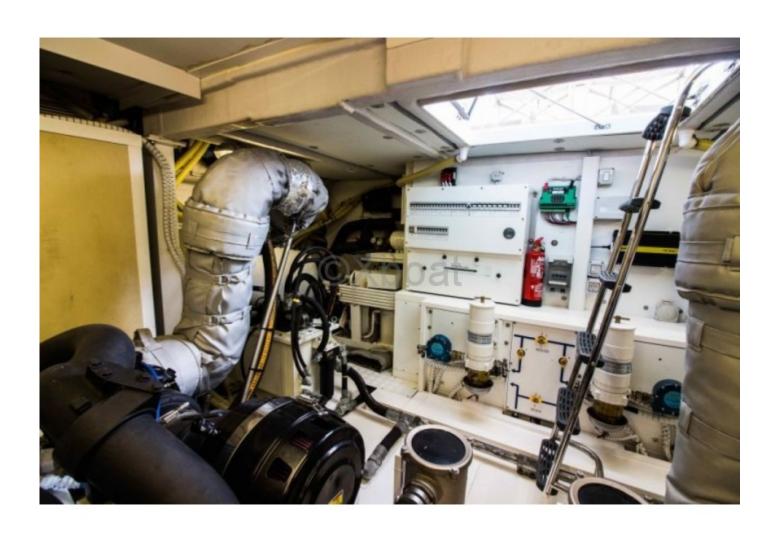

## **Engines**

Model: Twin Caterpillar C18-1015 shaft drive, diesel (1,015mhp each) Brand: CATERPILLAR

Montage : In Board (IB)

Power Unit. (CV) : 1015

Hours : 540

Fuel : Diesel

Engine(s) : 2

Drive : Others