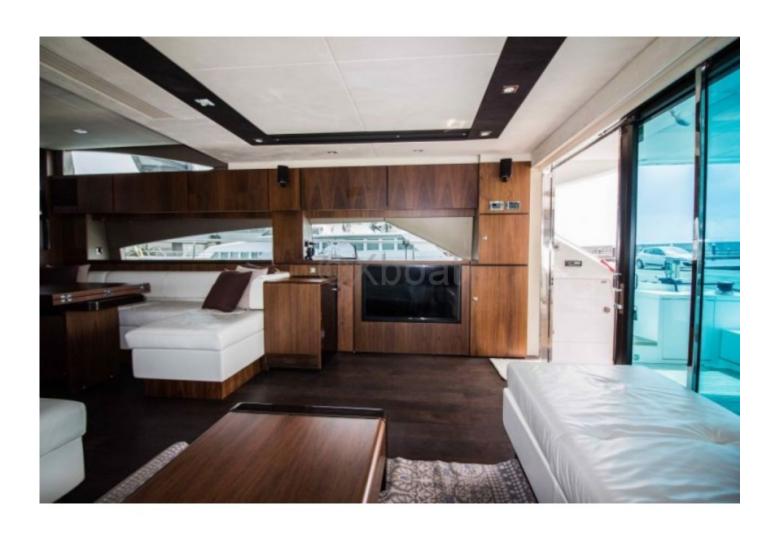

**Comfort and Amenities:** 

The FAIRLINE 65 SQUADRON features four cabins, including a master suite with a private bathroom, offering a luxurious and comfortable living space. The kitchen is fully equipped, and the main salon is spacious, perfect for convivial gatherings.