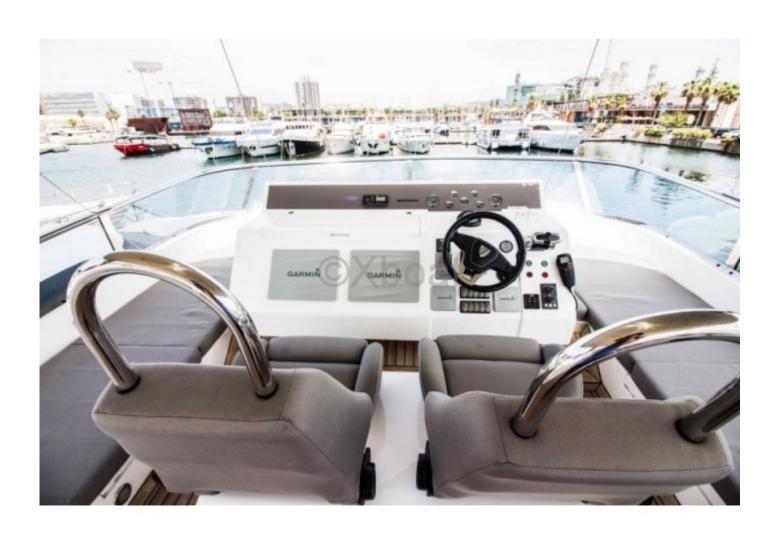

**Equipment and Technologies:** 

This yacht is equipped with advanced navigation systems, including a GPS, radar, and a VHF communication system. It also features air conditioning, heating, and a generator to ensure maximum comfort on board.