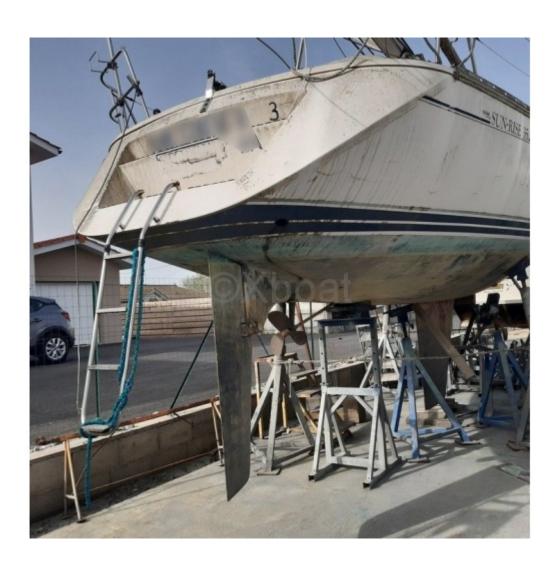

# **SUN RISE 35 - 1989**

# **Main datas**

Builder : Jeanneau

Year : 1989 Length : 10,50

Draft minimum : 1,80

Hull : Monohull

Subtype:

**Architect:** 

Material : GRP

Beam: 3,49

keel : Fixed Keel

# Médias