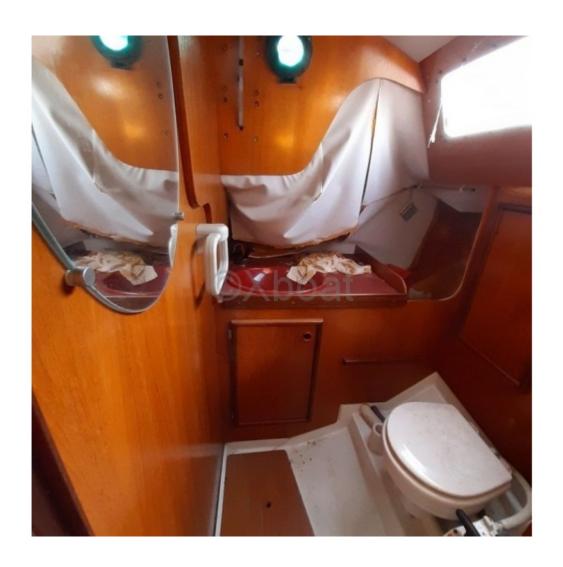

#### **Interior Layout:**

- 6 berths in 2 cabins -
- Kitchen equipped with sink, refrigerator, and stove -
- Chart table and navigation area -
- Head with shower and toilet -