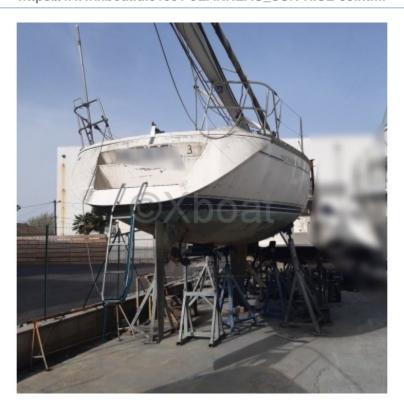

# **SUN RISE 35 - 1989**

# **Main datas**

Builder : Jeanneau

Year : 1989 Length : 10,50

Draft minimum : 1,80

Hull : Monohull

Subtype:

**Architect:** 

Material : GRP

Beam: 3,49

keel : Fixed Keel

# Médias