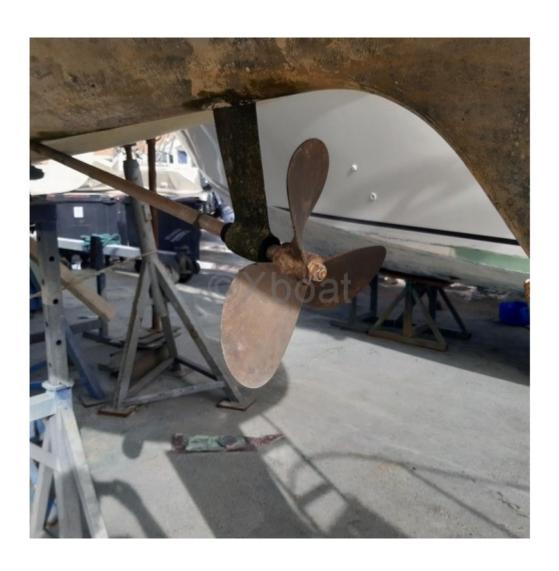

meters -
- Displacement: 5,500 kg -
- Sail Area (Close-Hauled): 55 m<sup>2</sup> -
- Sail Area (Reaching): 90 m<sup>2</sup> -
- Water Tank Capacity: 200 liters -
- Fuel Tank Capacity: 100 liters -

### Construction:

- Fiberglass hull -
- Balsa core deck -
- Interior structure in marine plywood -

#### **Interior Layout:**

- 6 berths in 2 cabins -
- Kitchen equipped with sink, refrigerator, and stove -
- Chart table and navigation area -
- Head with shower and toilet -

#### **Deck Equipment:**

- Wheel steering -
- Winches -
- Bimini and enclosed cockpit -
- Swimming ladder -
- Anchor and chain -

## **Electronics and Navigation:**

- Compass -
- GPS -
- VHF -
- Depth sounder -
- Anemometer -

#### **Engine:**

- 20 HP inboard diesel engine -
- Fixed pitch propeller -



# Médias