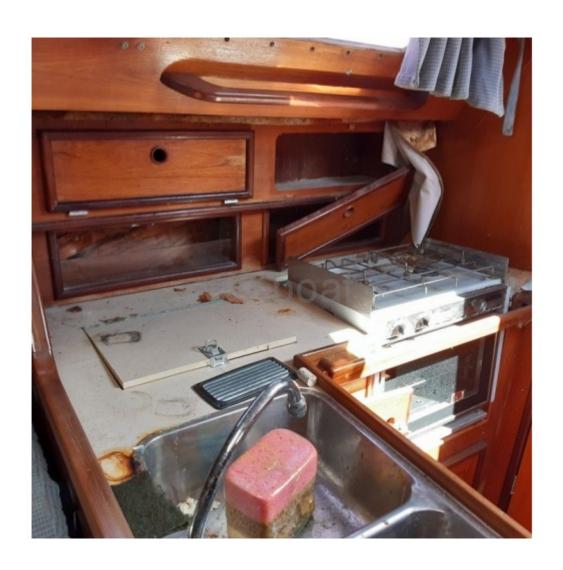

#### **Interior Layout:**

- 6 berths in 2 cabins -
- Kitchen equipped with sink, refrigerator, and stove -
- Chart table and navigation area -
- Head with shower and toilet -