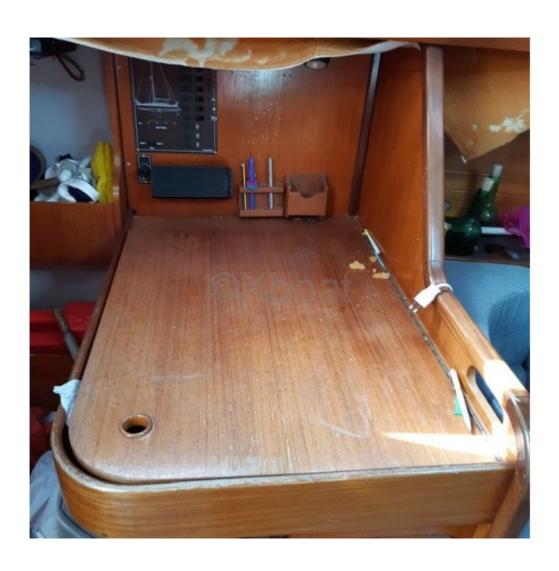

#### **Interior Layout:**

- 6 berths in 2 cabins -
- Kitchen equipped with sink, refrigerator, and stove -
- Chart table and navigation area -
- Head with shower and toilet -