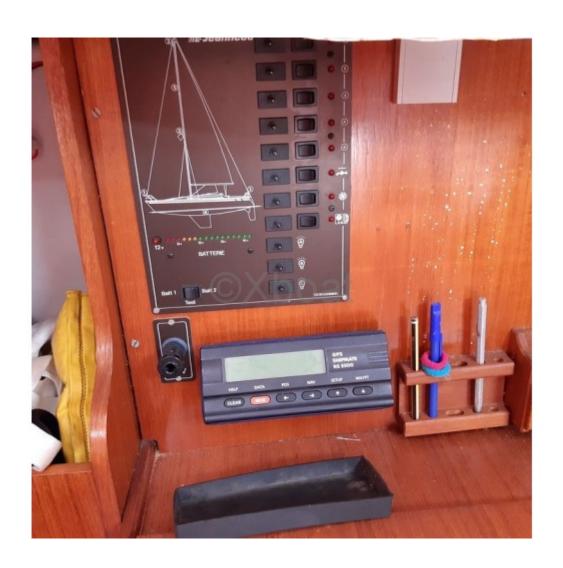

## **Electronics and Navigation:**

- Compass -
- GPS -
- VHF -
- Depth sounder -
- Anemometer -