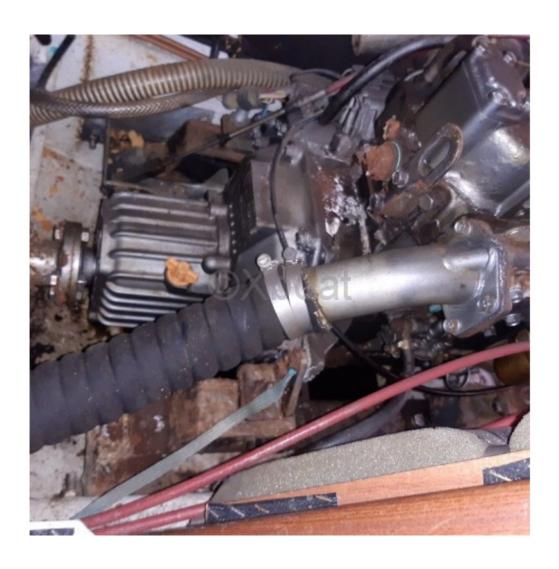

# **Engines**

Model:

Montage : In Board (IB) Power Unit. (CV) : 30

Hours: 962 Fuel capacity: 0 Brand: YANMAR

Fuel : Diesel Engine(s) : 1

Drive: Shaft drive

#### **Engine:**

- 20 HP inboard diesel engine -
- Fixed pitch propeller -