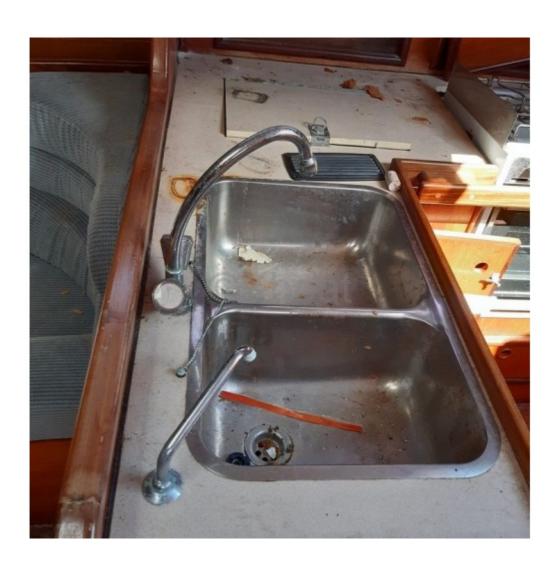

#### **Interior Layout:**

- 6 berths in 2 cabins -
- Kitchen equipped with sink, refrigerator, and stove -
- Chart table and navigation area -
- Head with shower and toilet -