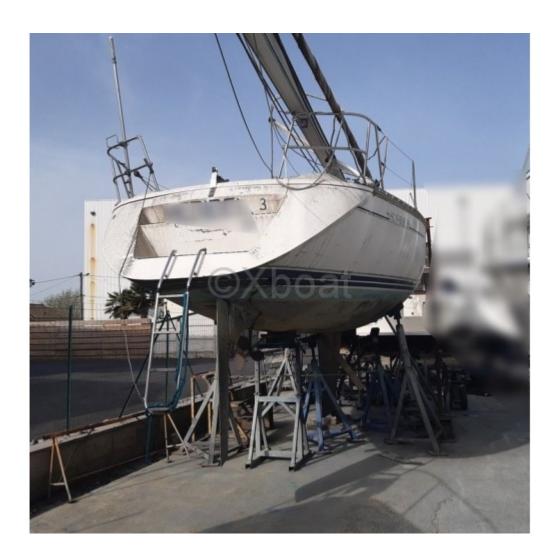

# **SUN RISE 35 - 1989**

# **Main datas**

Builder : Jeanneau

Year : 1989 Length : 10,50

Draft minimum : 1,80

Hull : Monohull

Subtype:

**Architect:** 

Material : GRP

Beam: 3,49

keel : Fixed Keel

# Médias