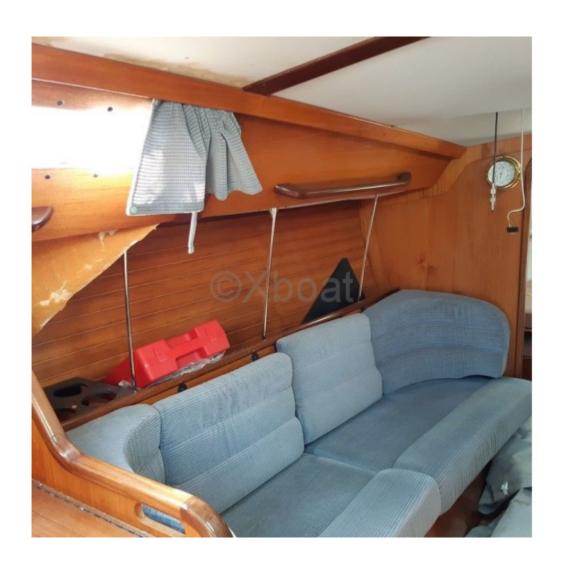

#### **Interior Layout:**

- 6 berths in 2 cabins -
- Kitchen equipped with sink, refrigerator, and stove -
- Chart table and navigation area -
- Head with shower and toilet -