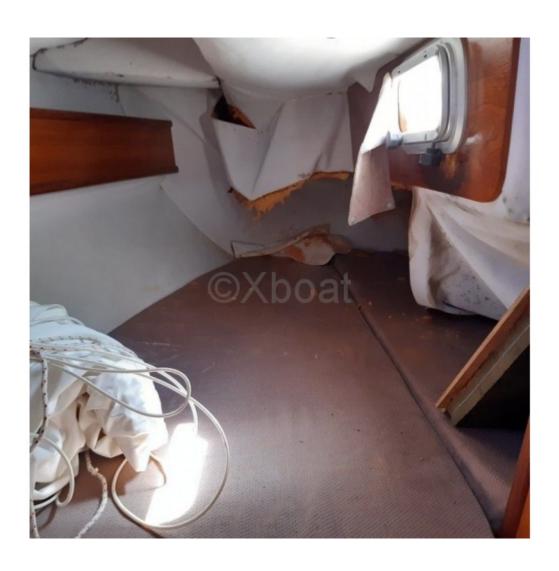

#### **Interior Layout:**

- 6 berths in 2 cabins -
- Kitchen equipped with sink, refrigerator, and stove -
- Chart table and navigation area -
- Head with shower and toilet -