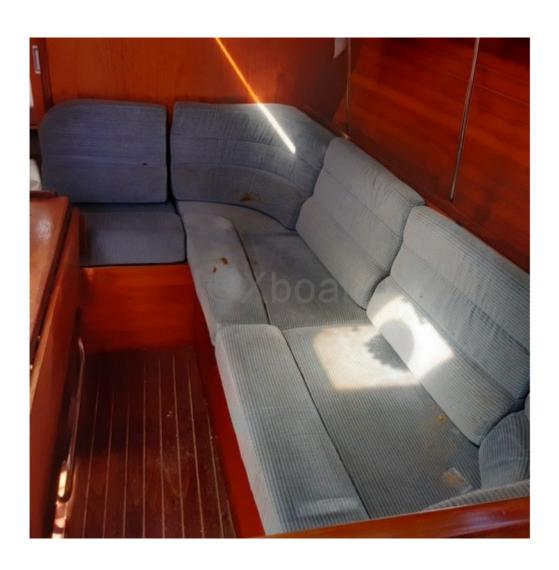

#### **Interior Layout:**

- 6 berths in 2 cabins -
- Kitchen equipped with sink, refrigerator, and stove -
- Chart table and navigation area -
- Head with shower and toilet -