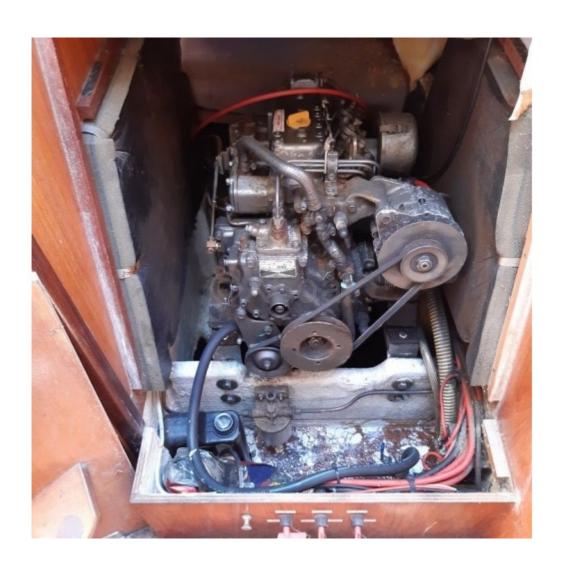

# **Engines**

Model:

Montage : In Board (IB) Power Unit. (CV) : 30

Hours: 962 Fuel capacity: 0 Brand: YANMAR

Fuel : Diesel Engine(s) : 1

Drive: Shaft drive

#### **Engine:**

- 20 HP inboard diesel engine -
- Fixed pitch propeller -