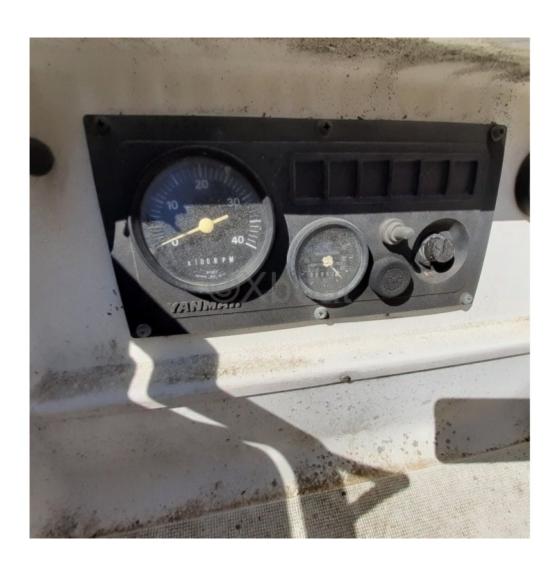

# **Engines**

Model:

Montage : In Board (IB) Power Unit. (CV) : 30

Hours: 962 Fuel capacity: 0 Brand: YANMAR

Fuel : Diesel Engine(s) : 1

Drive: Shaft drive