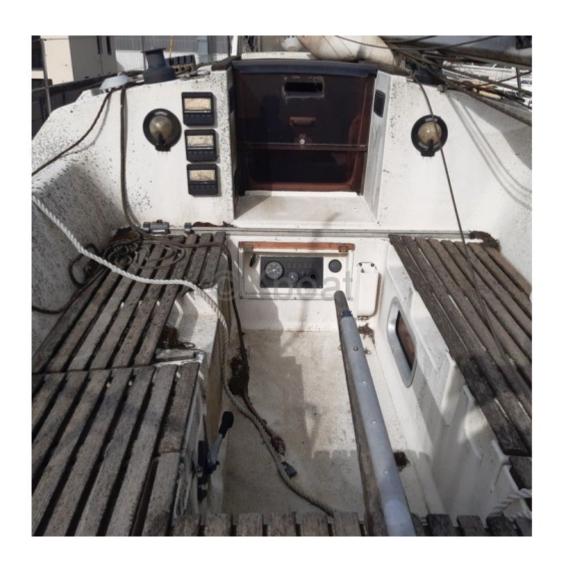

#### **Interior Layout:**

- 6 berths in 2 cabins -
- Kitchen equipped with sink, refrigerator, and stove -
- Chart table and navigation area -
- Head with shower and toilet -

#### **Deck Equipment:**

- Wheel steering -
- Winches -
- Bimini and enclosed cockpit -
- Swimming ladder -
- Anchor and chain -

## **Electronics and Navigation:**

- Compass -
- GPS -
- VHF -
- Depth sounder -
- Anemometer -