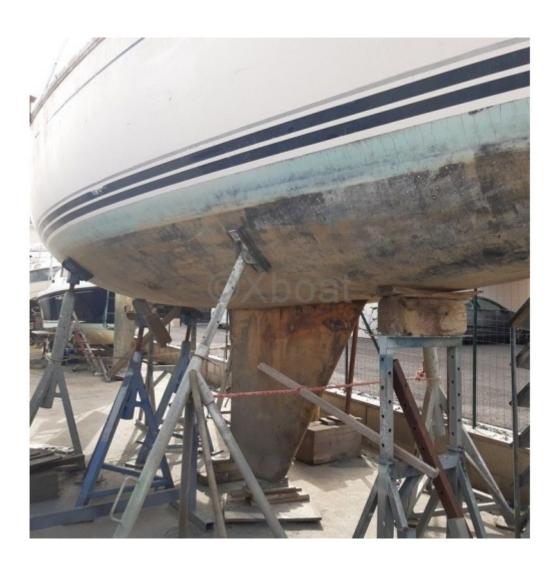

# **SUN RISE 35 - 1989**

# **Main datas**

Builder : Jeanneau

Year : 1989 Length : 10,50

Draft minimum : 1,80

Hull : Monohull

Subtype:

**Architect:** 

Material : GRP

Beam: 3,49

keel : Fixed Keel

# Médias