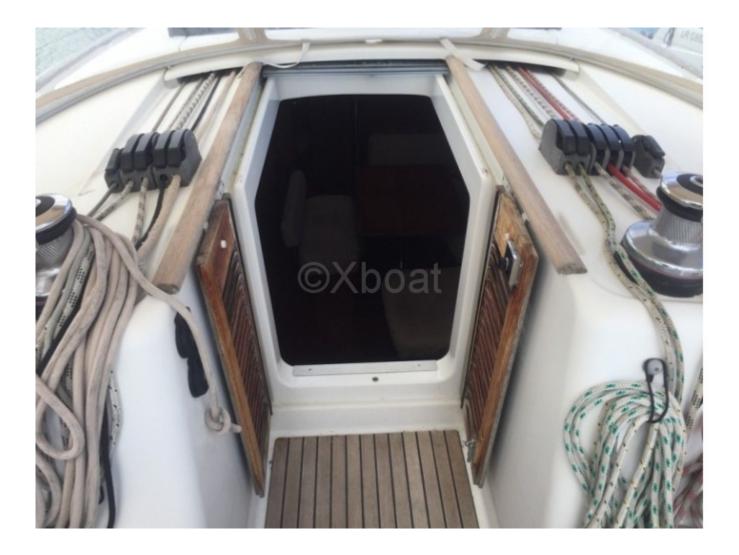

The Beneteau Oceanis 43 is equipped with two double cabins and an aft cabin, offering a comfortable living space for up to 8 people. The cockpit is spacious and well-designed, with an integrated chart table and ergonomic seats. The galley is well-equipped with a double sink, a refrigerator, and a gas stove.

The construction of the Beneteau Oceanis 43 is robust and modern, with a fiberglass-reinforced polyester hull. The deck is made of synthetic teak, offering excellent grip and low maintenance. The mast is made of aluminum, with carbon fiber shrouds for better rigidity and weight reduction.