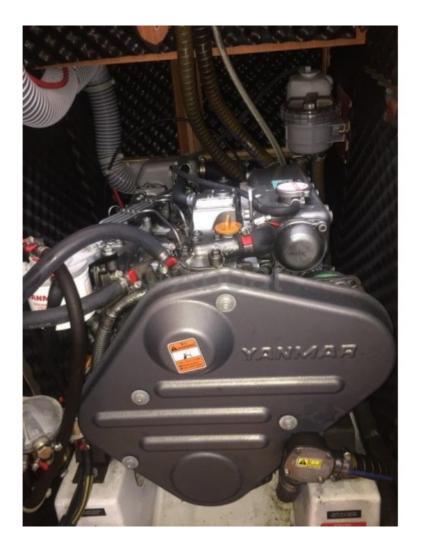

### Engines

Model : 4JH5E Montage : In Board (IB) Power Unit. (CV) : 54 Hours : 300 Fuel capacity : 200 Brand : YANMAR Fuel : Diesel Engine(s) : 1 Drive : Shaft drive

- Length overall: 13.32 meters -
- Beam: 4.29 meters -
- Draft: 2.10 meters (standard) -
- Displacement: 9,500 kg -
- Sail area (upwind): 85 m<sup>2</sup> -
- Sail area (downwind): 130 m<sup>2</sup> -
- Fuel capacity: 200 liters -
- Fresh water capacity: 400 liters -
- Engine: Yanmar 4JH4E (54 HP) -