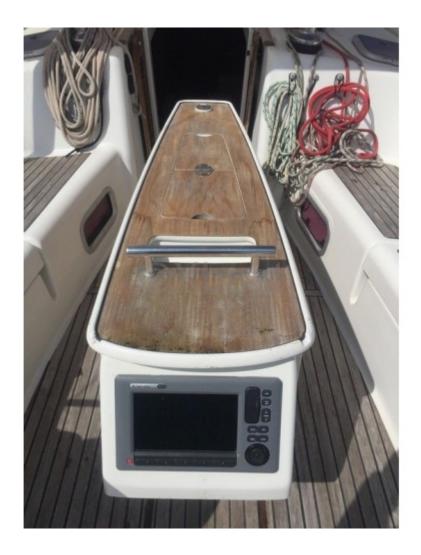

The Beneteau Oceanis 43 is equipped with two double cabins and an aft cabin, offering a comfortable living space for up to 8 people. The cockpit is spacious and well-designed, with an integrated chart table and ergonomic seats. The galley is well-equipped with a double sink, a refrigerator, and a gas stove.

The construction of the Beneteau Oceanis 43 is robust and modern, with a fiberglass-reinforced polyester hull. The deck is made of synthetic teak, offering excellent grip and low maintenance. The mast is made of aluminum, with carbon fiber shrouds for better rigidity and weight reduction.