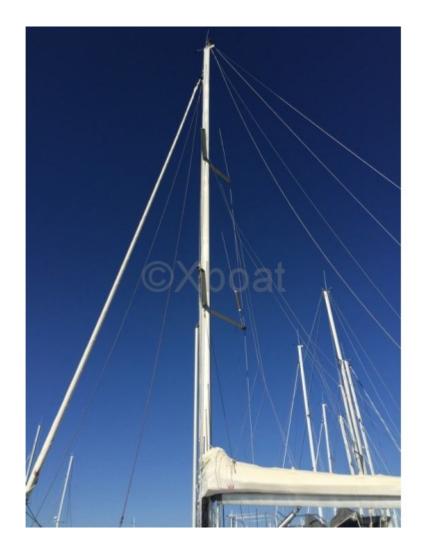

The construction of the Beneteau Oceanis 43 is robust and modern, with a fiberglass-reinforced polyester hull. The deck is made of synthetic teak, offering excellent grip and low maintenance. The mast is made of aluminum, with carbon fiber shrouds for better rigidity and weight reduction.