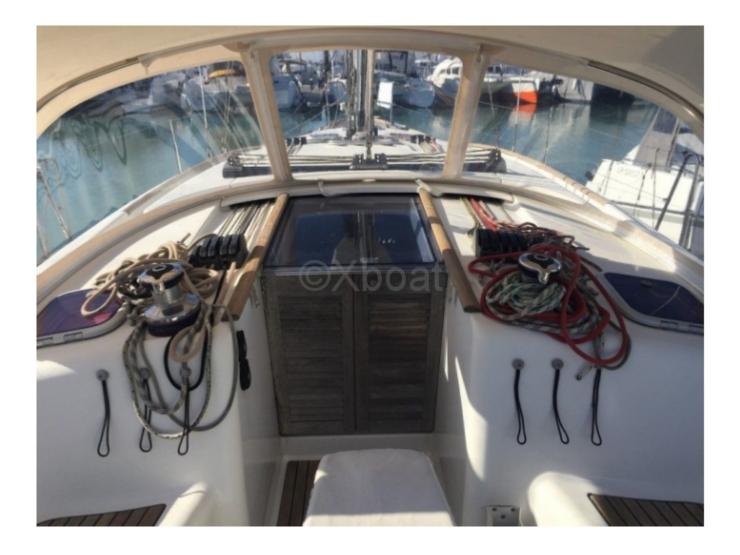

The Beneteau Oceanis 43 is equipped with two double cabins and an aft cabin, offering a comfortable living space for up to 8 people. The cockpit is spacious and well-designed, with an integrated chart table and ergonomic seats. The galley is well-equipped with a double sink, a refrigerator, and a gas stove.

The construction of the Beneteau Oceanis 43 is robust and modern, with a fiberglass-reinforced polyester hull. The deck is made of synthetic teak, offering excellent grip and low maintenance. The mast is made of aluminum, with carbon fiber shrouds for better rigidity and weight reduction.