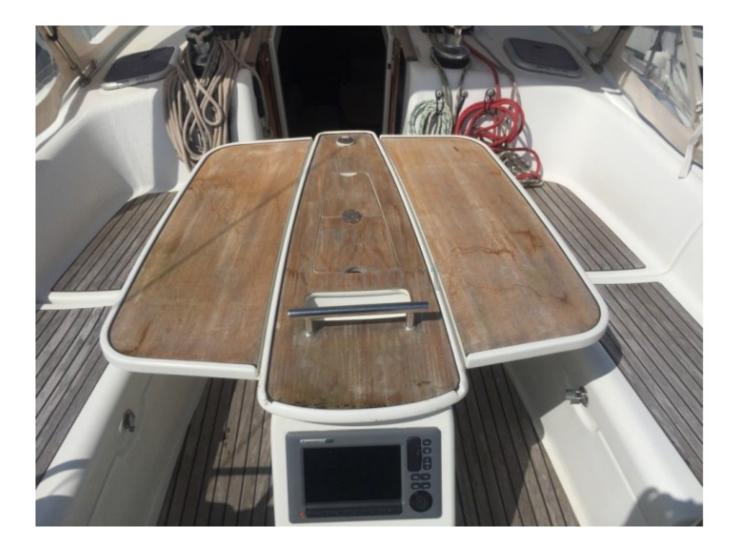

The Beneteau Oceanis 43 is equipped with two double cabins and an aft cabin, offering a comfortable living space for up to 8 people. The cockpit is spacious and well-designed, with an integrated chart table and ergonomic seats. The galley is well-equipped with a double sink, a refrigerator, and a gas stove.

The construction of the Beneteau Oceanis 43 is robust and modern, with a fiberglass-reinforced polyester hull. The deck is made of synthetic teak, offering excellent grip and low maintenance. The mast is made of aluminum, with carbon fiber shrouds for better rigidity and weight reduction.