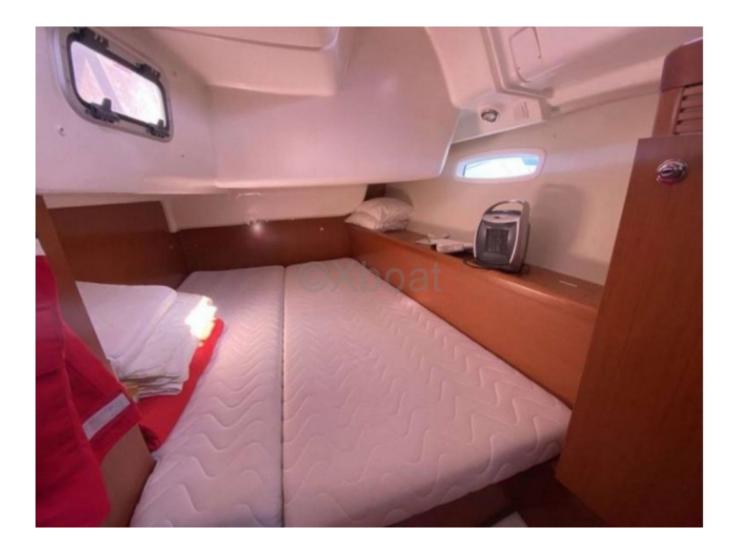

#### **Facilities**

Sailor Cabin : 0 WC : Sailor Helm : No Double Cabin : 3 Head : 2 Berth : 6 Flybridge : No

The Beneteau Oceanis 43 is equipped with two double cabins and an aft cabin, offering a comfortable living space for up to 8 people. The cockpit is spacious and well-designed, with an integrated chart table and ergonomic seats. The galley is well-equipped with a double sink, a refrigerator, and a gas stove.