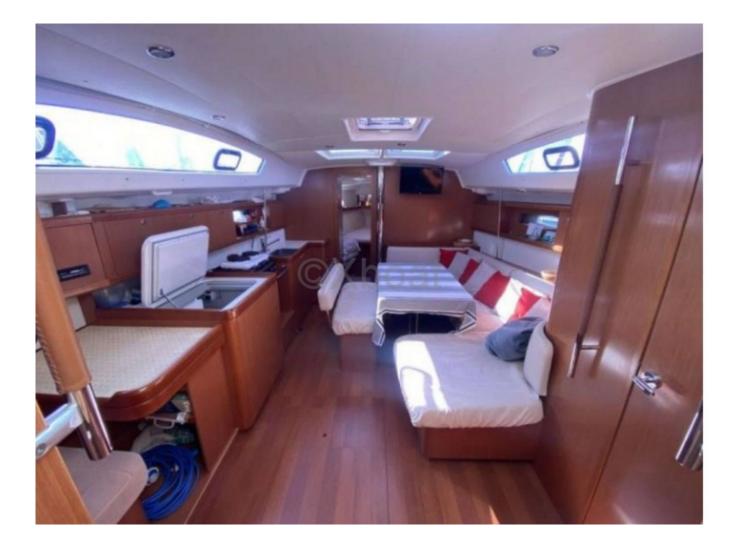

The Beneteau Oceanis 43 is equipped with two double cabins and an aft cabin, offering a comfortable living space for up to 8 people. The cockpit is spacious and well-designed, with an integrated chart table and ergonomic seats. The galley is well-equipped with a double sink, a refrigerator, and a gas stove.