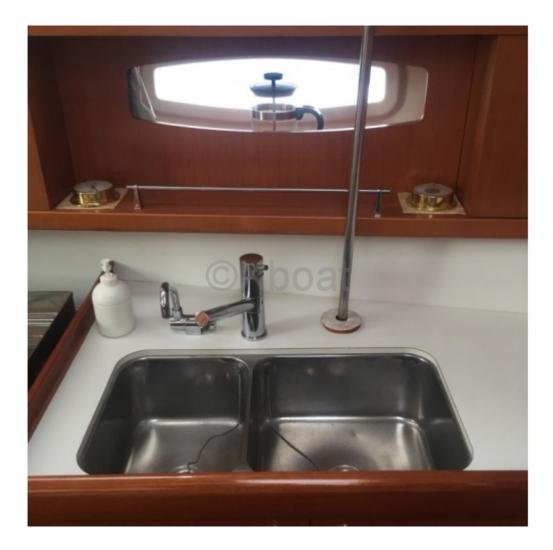

The Beneteau Oceanis 43 is equipped with two double cabins and an aft cabin, offering a comfortable living space for up to 8 people. The cockpit is spacious and well-designed, with an integrated chart table and ergonomic seats. The galley is well-equipped with a double sink, a refrigerator, and a gas stove.