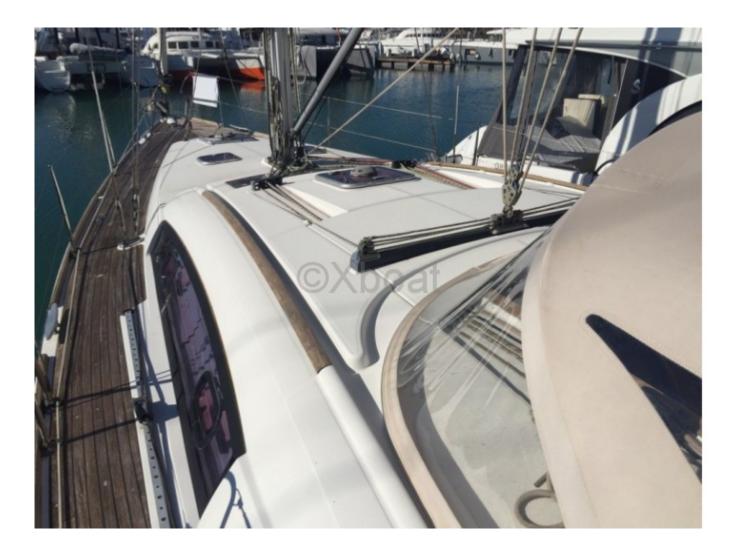

The construction of the Beneteau Oceanis 43 is robust and modern, with a fiberglass-reinforced polyester hull. The deck is made of synthetic teak, offering excellent grip and low maintenance. The mast is made of aluminum, with carbon fiber shrouds for better rigidity and weight reduction.