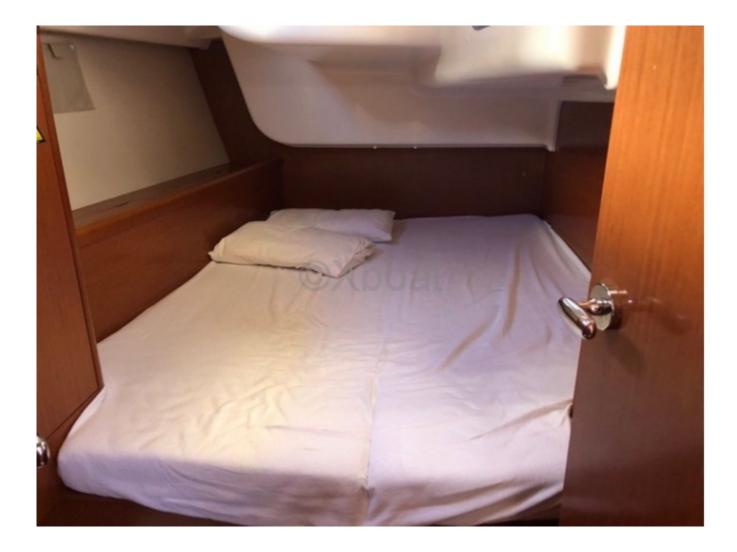

#### **Facilities**

Sailor Cabin : 0 WC : Sailor Helm : No Double Cabin : 3 Head : 2 Berth : 6 Flybridge : No

The Beneteau Oceanis 43 is equipped with two double cabins and an aft cabin, offering a comfortable living space for up to 8 people. The cockpit is spacious and well-designed, with an integrated chart table and ergonomic seats. The galley is well-equipped with a double sink, a refrigerator, and a gas stove.