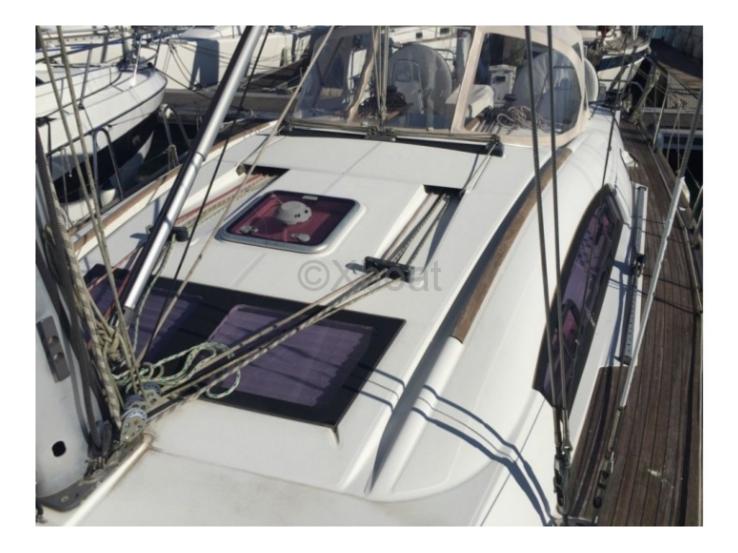

The construction of the Beneteau Oceanis 43 is robust and modern, with a fiberglass-reinforced polyester hull. The deck is made of synthetic teak, offering excellent grip and low maintenance. The mast is made of aluminum, with carbon fiber shrouds for better rigidity and weight reduction.