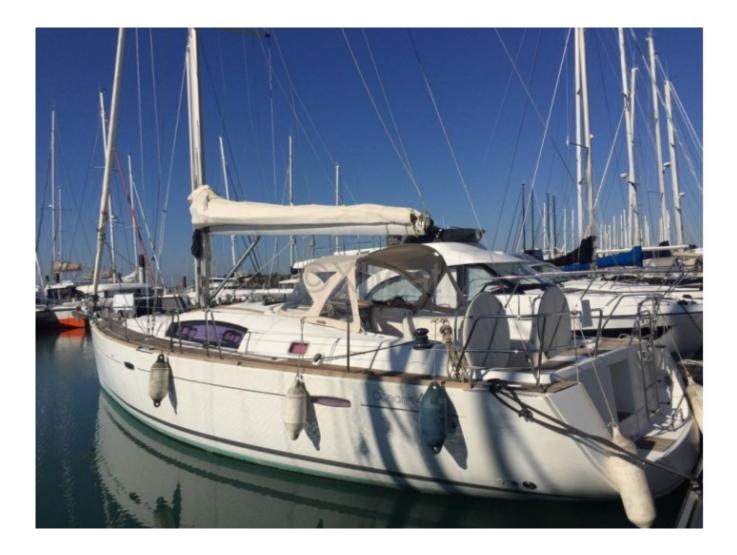

The construction of the Beneteau Oceanis 43 is robust and modern, with a fiberglass-reinforced polyester hull. The deck is made of synthetic teak, offering excellent grip and low maintenance. The mast is made of aluminum, with carbon fiber shrouds for better rigidity and weight reduction.