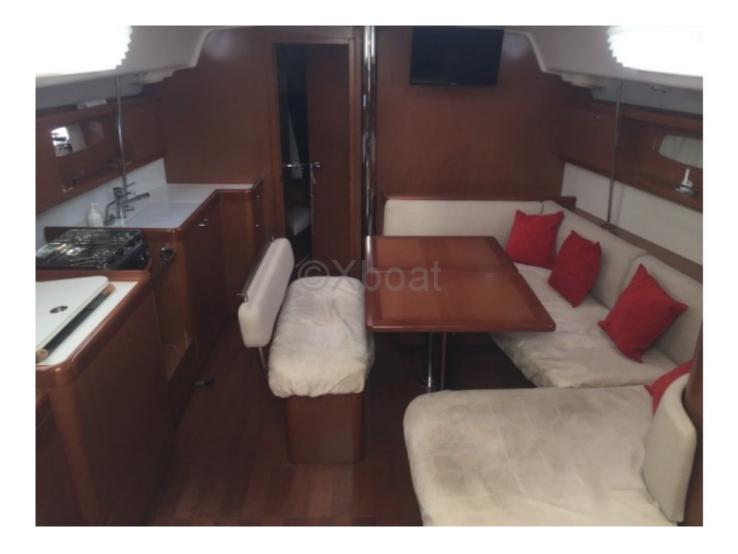

The Beneteau Oceanis 43 is equipped with two double cabins and an aft cabin, offering a comfortable living space for up to 8 people. The cockpit is spacious and well-designed, with an integrated chart table and ergonomic seats. The galley is well-equipped with a double sink, a refrigerator, and a gas stove.