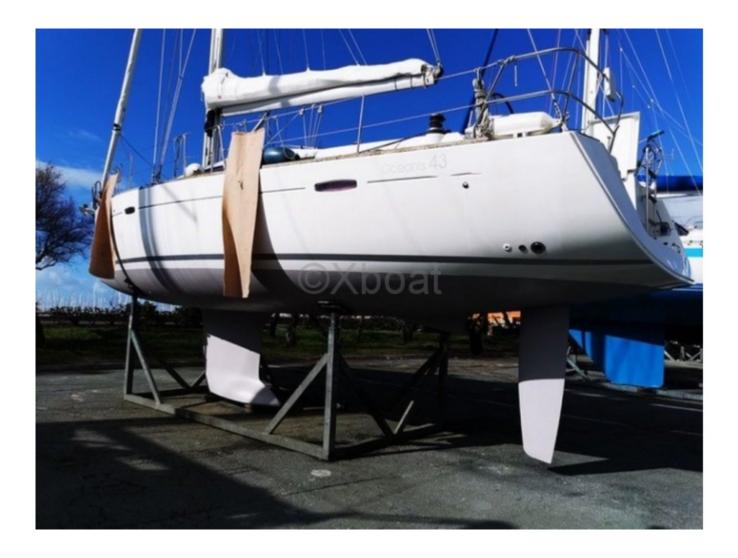

### **Main datas**

Builder : Beneteau Year : 2009 Length : 13,10 Draft minimum : 2,00 Hull : Monohull Subtype : Pleasure Architect : Berret - Racoupeau Material : GRP Beam : 4,12 keel : Fixed Keel

- Length overall: 13.32 meters -
- Beam: 4.29 meters -
- Draft: 2.10 meters (standard) -
- Displacement: 9,500 kg -
- Sail area (upwind): 85 m<sup>2</sup> -
- Sail area (downwind): 130 m<sup>2</sup> -
- Fuel capacity: 200 liters -
- Fresh water capacity: 400 liters -
- Engine: Yanmar 4JH4E (54 HP) -