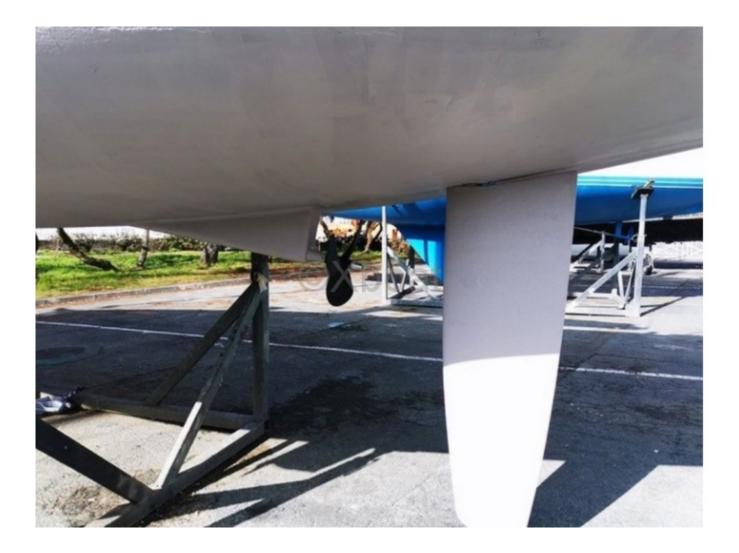

### **Main datas**

Builder : Beneteau Year : 2009 Length : 13,10 Draft minimum : 2,00 Hull : Monohull Subtype : Pleasure Architect : Berret - Racoupeau Material : GRP Beam : 4,12 keel : Fixed Keel