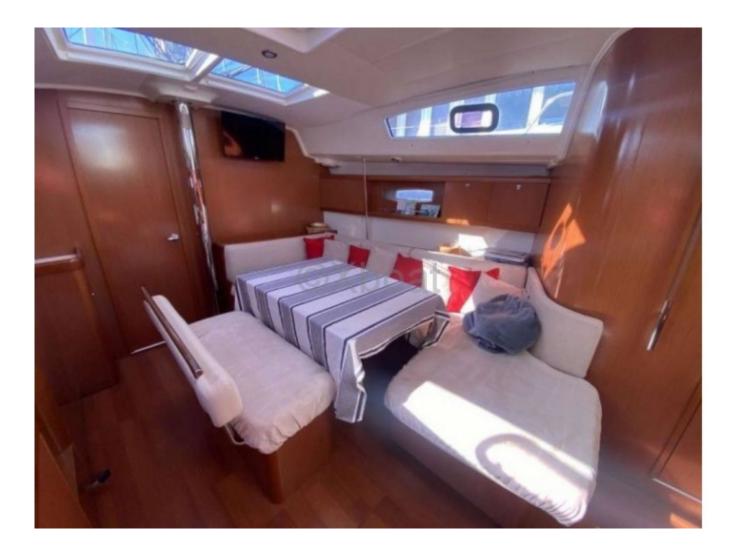

The Beneteau Oceanis 43 is equipped with two double cabins and an aft cabin, offering a comfortable living space for up to 8 people. The cockpit is spacious and well-designed, with an integrated chart table and ergonomic seats. The galley is well-equipped with a double sink, a refrigerator, and a gas stove.