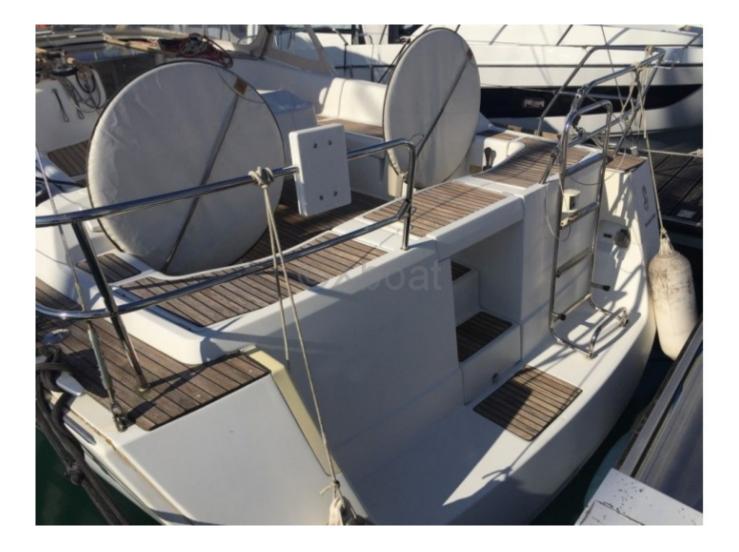

The Beneteau Oceanis 43 is equipped with two double cabins and an aft cabin, offering a comfortable living space for up to 8 people. The cockpit is spacious and well-designed, with an integrated chart table and ergonomic seats. The galley is well-equipped with a double sink, a refrigerator, and a gas stove.

The construction of the Beneteau Oceanis 43 is robust and modern, with a fiberglass-reinforced polyester hull. The deck is made of synthetic teak, offering excellent grip and low maintenance. The mast is made of aluminum, with carbon fiber shrouds for better rigidity and weight reduction.