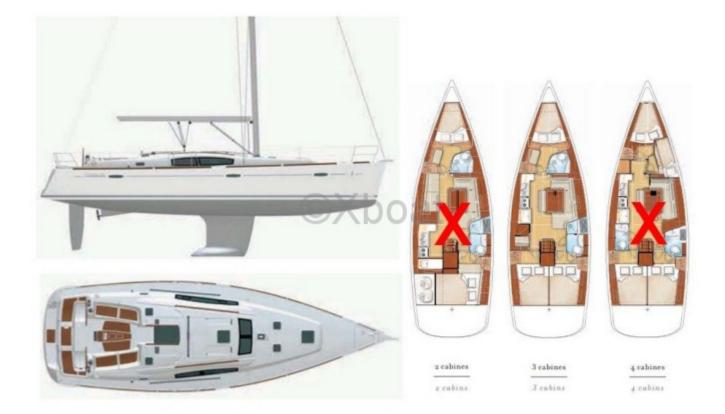

#### **Facilities**

Sailor Cabin : 0 WC : Sailor Helm : No Double Cabin : 3 Head : 2 Berth : 6 Flybridge : No

The Beneteau Oceanis 43 is equipped with two double cabins and an aft cabin, offering a comfortable living space for up to 8 people. The cockpit is spacious and well-designed, with an integrated chart table and ergonomic seats. The galley is well-equipped with a double sink, a refrigerator, and a gas stove.