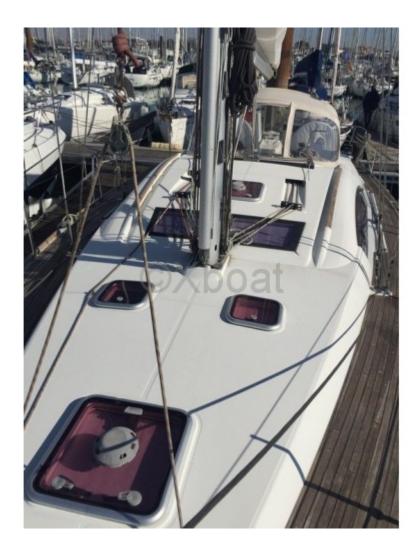

The construction of the Beneteau Oceanis 43 is robust and modern, with a fiberglass-reinforced polyester hull. The deck is made of synthetic teak, offering excellent grip and low maintenance. The mast is made of aluminum, with carbon fiber shrouds for better rigidity and weight reduction.