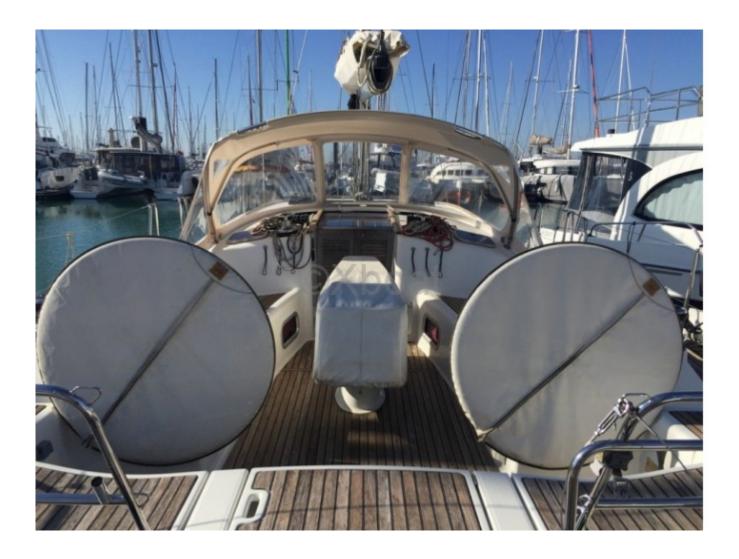

The Beneteau Oceanis 43 is equipped with two double cabins and an aft cabin, offering a comfortable living space for up to 8 people. The cockpit is spacious and well-designed, with an integrated chart table and ergonomic seats. The galley is well-equipped with a double sink, a refrigerator, and a gas stove.

The construction of the Beneteau Oceanis 43 is robust and modern, with a fiberglass-reinforced polyester hull. The deck is made of synthetic teak, offering excellent grip and low maintenance. The mast is made of aluminum, with carbon fiber shrouds for better rigidity and weight reduction.