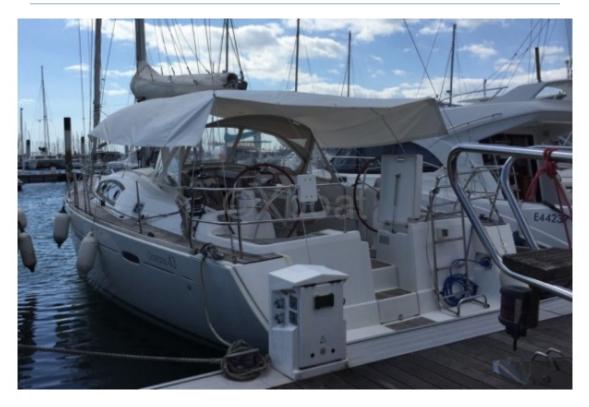

#### **Technical Details**

The Beneteau Oceanis 43 is a modern and versatile cruising sailboat, designed to offer comfort and performance. This boat is ideal for coastal sailing and long family or friends cruises. Here are some of its main characteristics:

The Beneteau Oceanis 43 is equipped with two double cabins and an aft cabin, offering a comfortable living space for up to 8 people. The cockpit is spacious and well-designed, with an integrated chart table and ergonomic seats. The galley is well-equipped with a double sink, a refrigerator, and a gas stove.