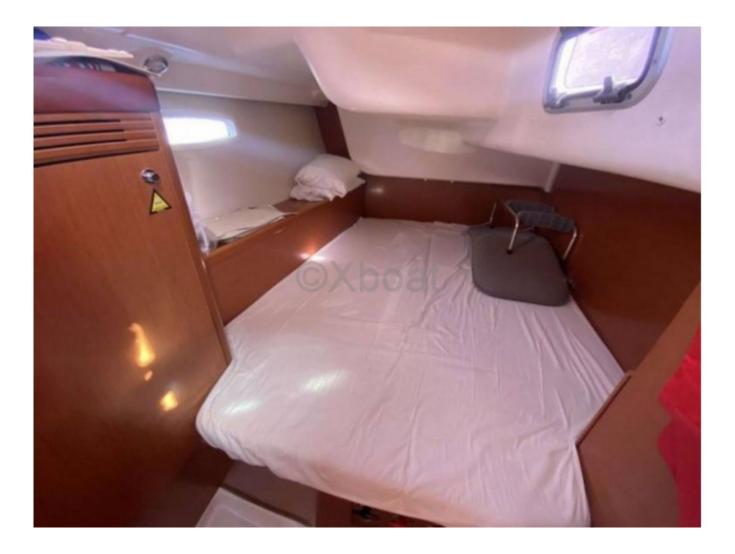

#### **Facilities**

Sailor Cabin : 0 WC : Sailor Helm : No Double Cabin : 3 Head : 2 Berth : 6 Flybridge : No

The Beneteau Oceanis 43 is equipped with two double cabins and an aft cabin, offering a comfortable living space for up to 8 people. The cockpit is spacious and well-designed, with an integrated chart table and ergonomic seats. The galley is well-equipped with a double sink, a refrigerator, and a gas stove.