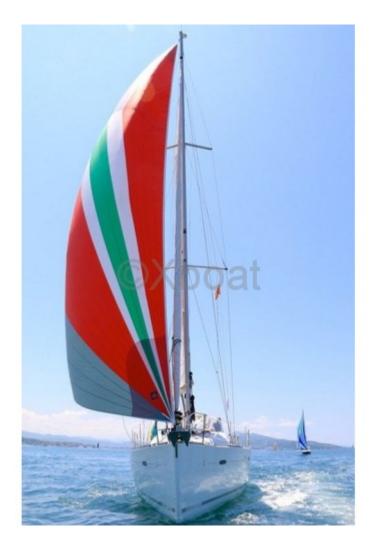

- Length overall: 13.32 meters -
- Beam: 4.29 meters -
- Draft: 2.10 meters (standard) -
- Displacement: 9,500 kg -
- Sail area (upwind): 85 m<sup>2</sup> -
- Sail area (downwind): 130 m<sup>2</sup> -
- Fuel capacity: 200 liters -
- Fresh water capacity: 400 liters -
- Engine: Yanmar 4JH4E (54 HP) -

In terms of performance, the Beneteau Oceanis 43 is a balanced and easy-to-maneuver boat. It offers good stability at anchor and excellent seaworthiness, even in rough conditions. Thanks to its large sail area and efficient keel profile, it is capable of sailing efficiently in various wind conditions.