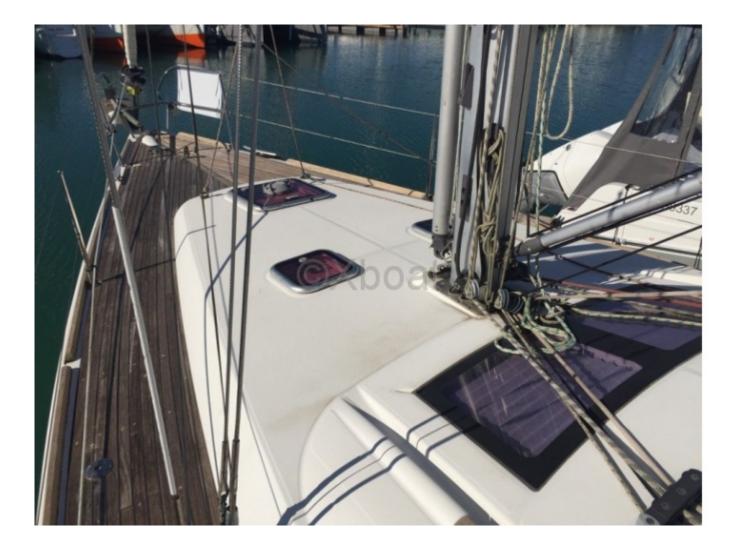

The construction of the Beneteau Oceanis 43 is robust and modern, with a fiberglass-reinforced polyester hull. The deck is made of synthetic teak, offering excellent grip and low maintenance. The mast is made of aluminum, with carbon fiber shrouds for better rigidity and weight reduction.