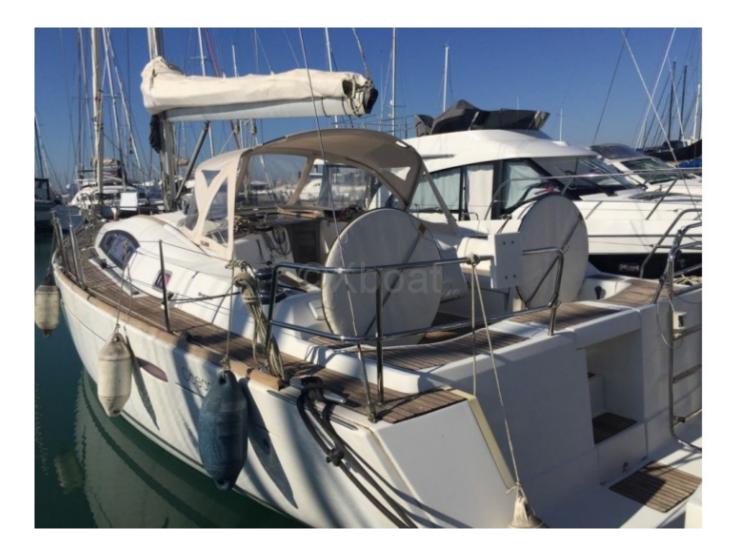

The construction of the Beneteau Oceanis 43 is robust and modern, with a fiberglass-reinforced polyester hull. The deck is made of synthetic teak, offering excellent grip and low maintenance. The mast is made of aluminum, with carbon fiber shrouds for better rigidity and weight reduction.