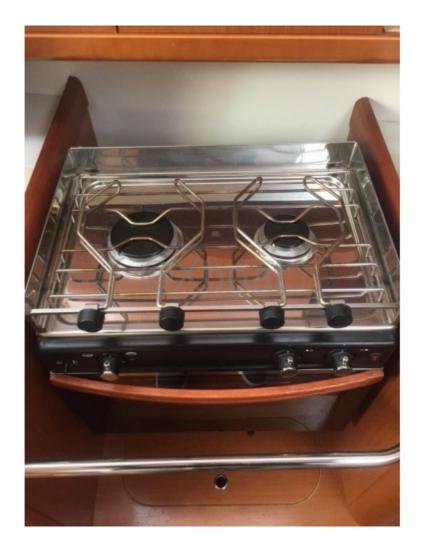

The Beneteau Oceanis 43 is equipped with two double cabins and an aft cabin, offering a comfortable living space for up to 8 people. The cockpit is spacious and well-designed, with an integrated chart table and ergonomic seats. The galley is well-equipped with a double sink, a refrigerator, and a gas stove.