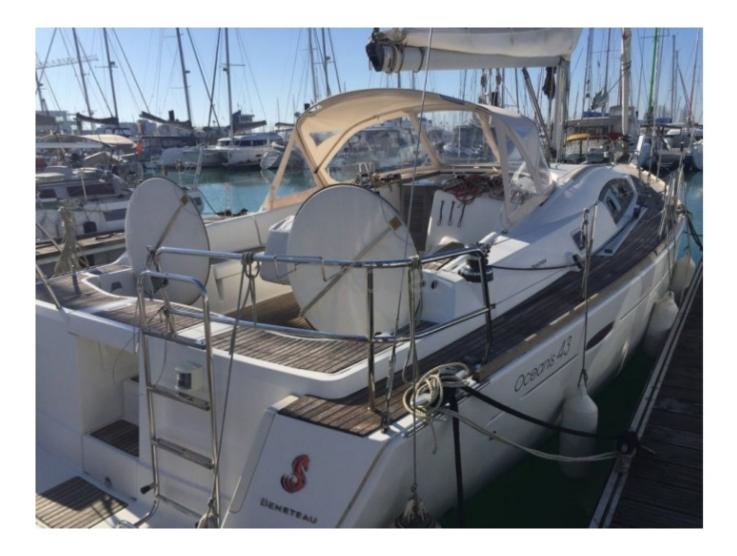

The Beneteau Oceanis 43 is equipped with two double cabins and an aft cabin, offering a comfortable living space for up to 8 people. The cockpit is spacious and well-designed, with an integrated chart table and ergonomic seats. The galley is well-equipped with a double sink, a refrigerator, and a gas stove.

The construction of the Beneteau Oceanis 43 is robust and modern, with a fiberglass-reinforced polyester hull. The deck is made of synthetic teak, offering excellent grip and low maintenance. The mast is made of aluminum, with carbon fiber shrouds for better rigidity and weight reduction.