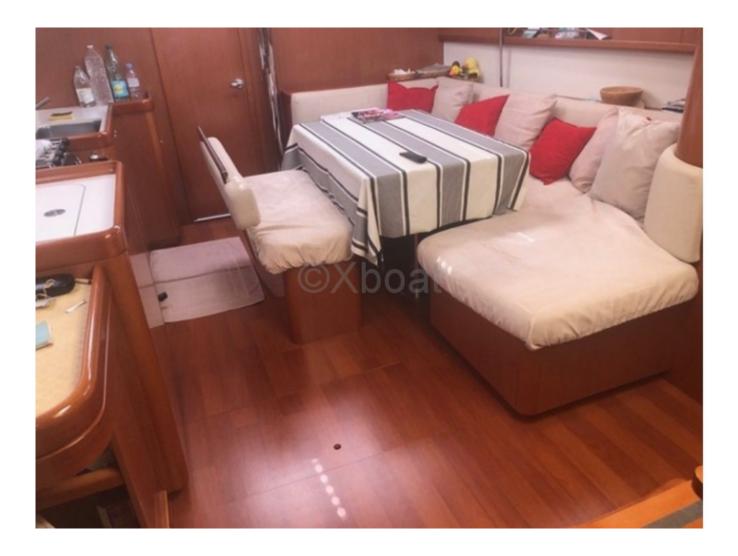

The Beneteau Oceanis 43 is equipped with two double cabins and an aft cabin, offering a comfortable living space for up to 8 people. The cockpit is spacious and well-designed, with an integrated chart table and ergonomic seats. The galley is well-equipped with a double sink, a refrigerator, and a gas stove.