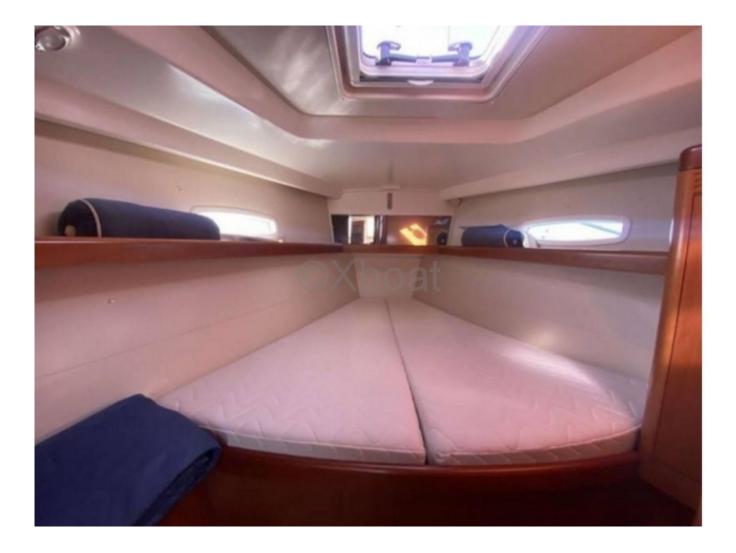

#### **Facilities**

Sailor Cabin : 0 WC : Sailor Helm : No Double Cabin : 3 Head : 2 Berth : 6 Flybridge : No

The Beneteau Oceanis 43 is equipped with two double cabins and an aft cabin, offering a comfortable living space for up to 8 people. The cockpit is spacious and well-designed, with an integrated chart table and ergonomic seats. The galley is well-equipped with a double sink, a refrigerator, and a gas stove.