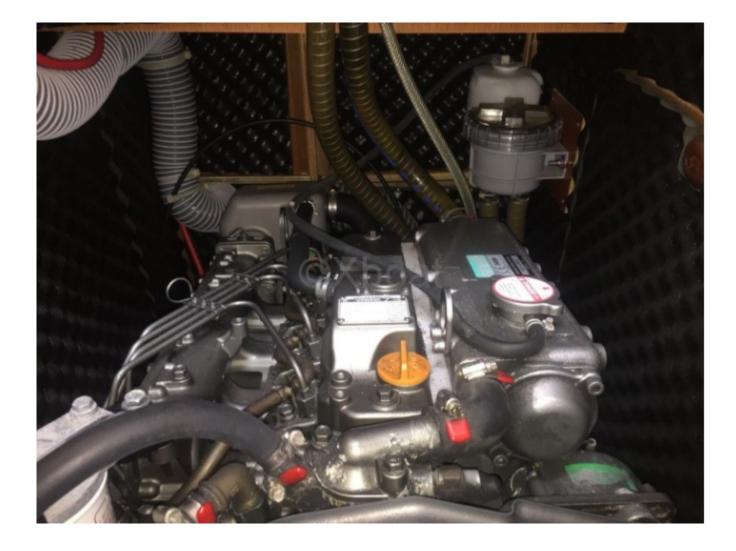

### Engines

Model : 4JH5E Montage : In Board (IB) Power Unit. (CV) : 54 Hours : 300 Fuel capacity : 200 Brand : YANMAR Fuel : Diesel Engine(s) : 1 Drive : Shaft drive