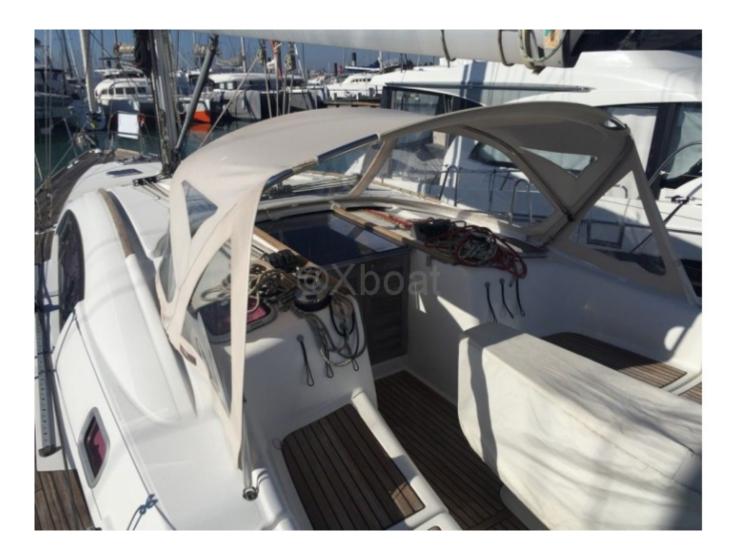

The Beneteau Oceanis 43 is equipped with two double cabins and an aft cabin, offering a comfortable living space for up to 8 people. The cockpit is spacious and well-designed, with an integrated chart table and ergonomic seats. The galley is well-equipped with a double sink, a refrigerator, and a gas stove.

The construction of the Beneteau Oceanis 43 is robust and modern, with a fiberglass-reinforced polyester hull. The deck is made of synthetic teak, offering excellent grip and low maintenance. The mast is made of aluminum, with carbon fiber shrouds for better rigidity and weight reduction.