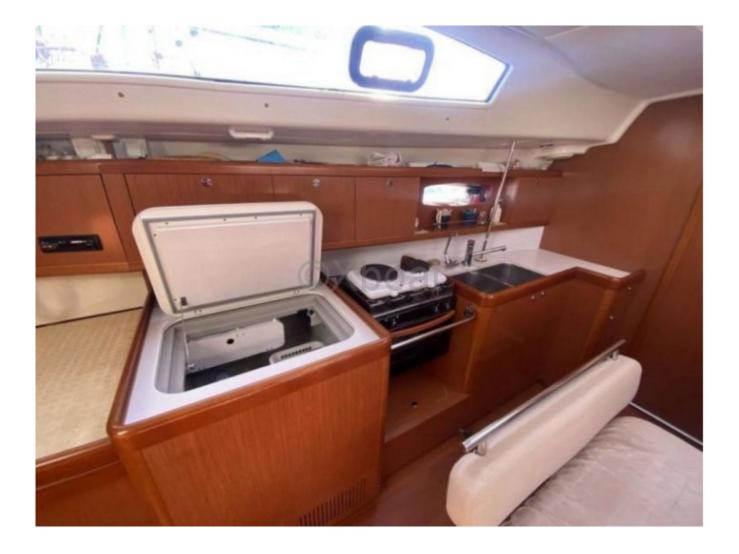

The Beneteau Oceanis 43 is equipped with two double cabins and an aft cabin, offering a comfortable living space for up to 8 people. The cockpit is spacious and well-designed, with an integrated chart table and ergonomic seats. The galley is well-equipped with a double sink, a refrigerator, and a gas stove.