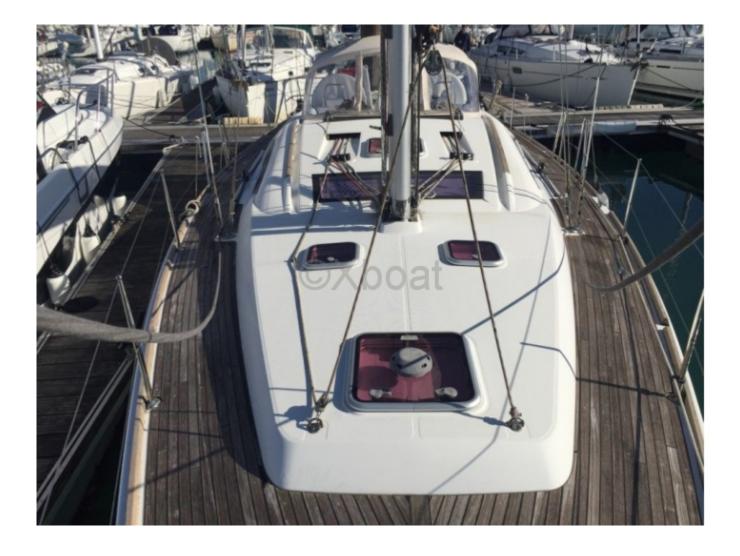

The construction of the Beneteau Oceanis 43 is robust and modern, with a fiberglass-reinforced polyester hull. The deck is made of synthetic teak, offering excellent grip and low maintenance. The mast is made of aluminum, with carbon fiber shrouds for better rigidity and weight reduction.