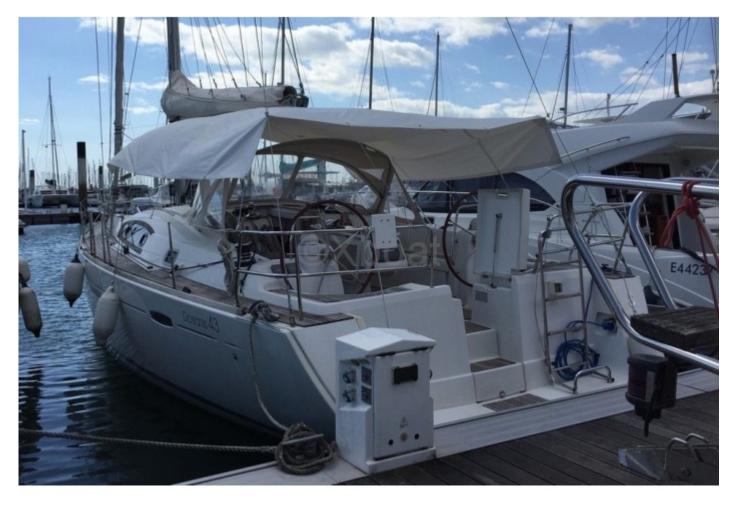

#### **Technical Details**

The Beneteau Oceanis 43 is a modern and versatile cruising sailboat, designed to offer comfort and performance. This boat is ideal for coastal sailing and long family or friends cruises. Here are some of its main characteristics:

The Beneteau Oceanis 43 is equipped with two double cabins and an aft cabin, offering a comfortable living space for up to 8 people. The cockpit is spacious and well-designed, with an integrated chart table and ergonomic seats. The galley is well-equipped with a double sink, a refrigerator, and a gas stove.