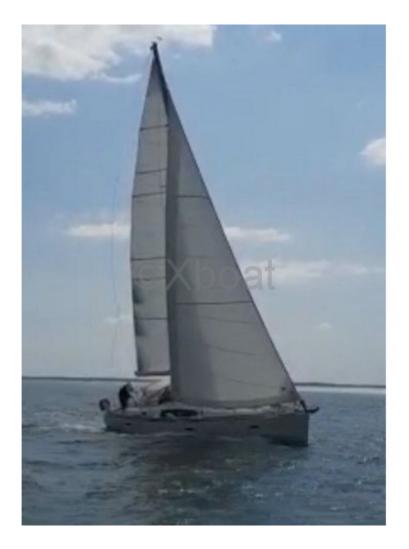

#### **Technical Details**

The Beneteau Oceanis 43 is a modern and versatile cruising sailboat, designed to offer comfort and performance. This boat is ideal for coastal sailing and long family or friends cruises. Here are some of its main characteristics:

- Length overall: 13.32 meters -
- Beam: 4.29 meters -
- Draft: 2.10 meters (standard) -
- Displacement: 9,500 kg -
- Sail area (upwind): 85 m<sup>2</sup> -
- Sail area (downwind): 130 m<sup>2</sup> -
- Fuel capacity: 200 liters -
- Fresh water capacity: 400 liters -
- Engine: Yanmar 4JH4E (54 HP) -

In terms of performance, the Beneteau Oceanis 43 is a balanced and easy-to-maneuver boat. It offers good stability at anchor and excellent seaworthiness, even in rough conditions. Thanks to its large sail area and efficient keel profile, it is capable of sailing efficiently in various wind conditions.