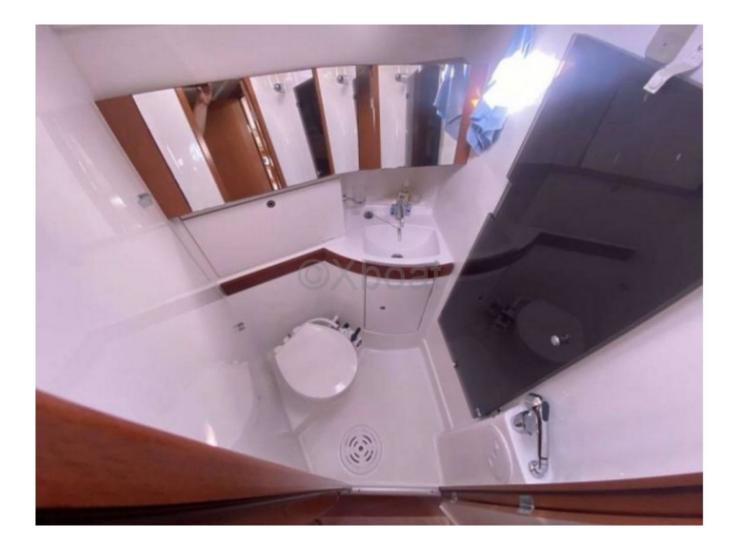

#### **Facilities**

Sailor Cabin : 0 WC : Sailor Helm : No Double Cabin : 3 Head : 2 Berth : 6 Flybridge : No