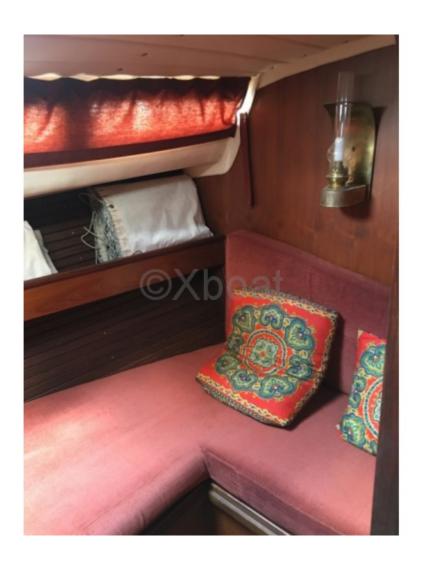

#### **Desirable Features:**

- Cockpit: Spacious and well-protected, ideal for outdoor meals and relaxation. -
- Interior: Comfortable cabins with modern amenities, offering a pleasant living space for long trips. -
- Safety: High-quality safety equipment, including advanced navigation systems and rescue devices. -
- Performance: Efficient hull design for stable and fast navigation, even in rough seas. -
- Maintenance: Easy to maintain thanks to high-quality materials and robust construction. -