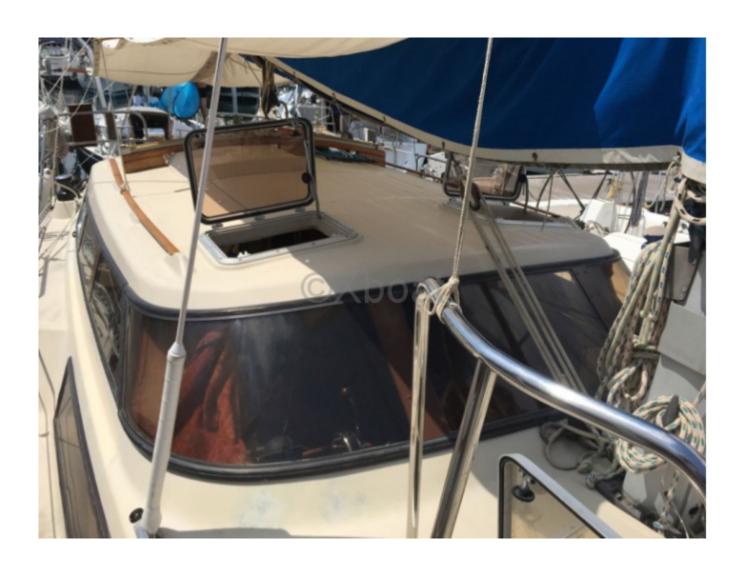

#### **Desirable Features:**

- Cockpit: Spacious and well-protected, ideal for outdoor meals and relaxation. -
- Interior: Comfortable cabins with modern amenities, offering a pleasant living space for long trips. -
- Safety: High-quality safety equipment, including advanced navigation systems and rescue devices. -
- Performance: Efficient hull design for stable and fast navigation, even in rough seas. -
- Maintenance: Easy to maintain thanks to high-quality materials and robust construction. -