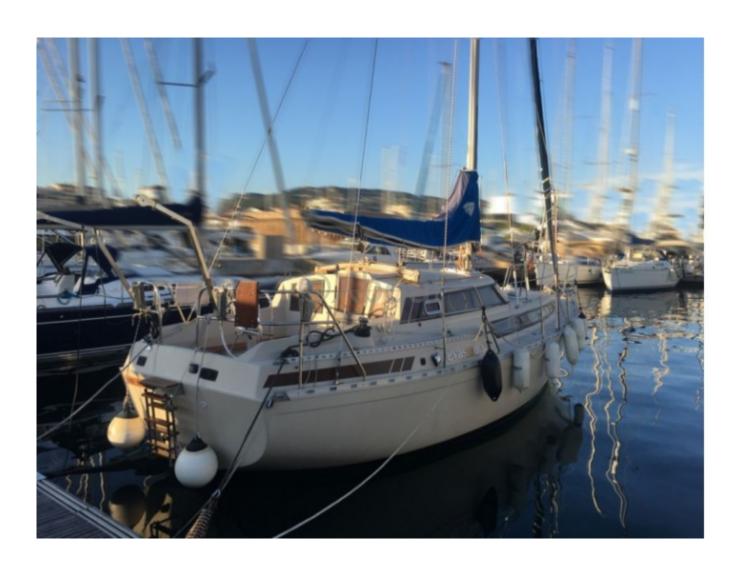

#### **Evasion 34 by Beneteau**

The Beneteau Evasion 34 is a versatile and elegant sailboat designed to offer a comfortable and high-performance sailing experience. This boat is ideal for family outings or get-togethers with friends, thanks to its spacious living area and modern amenities.

#### Main Characteristics:

- Length overall: 10.36 m -
- Beam: 3.32 m -- Draft: 1.85 m -
- Displacement: 5,500 kg -
- Sail area (close-hauled): 54 m<sup>2</sup> -
- Sail area (reaching): 96 m<sup>2</sup> -
- Water tank capacity: 200 liters -
- Fuel tank capacity: 100 liters -