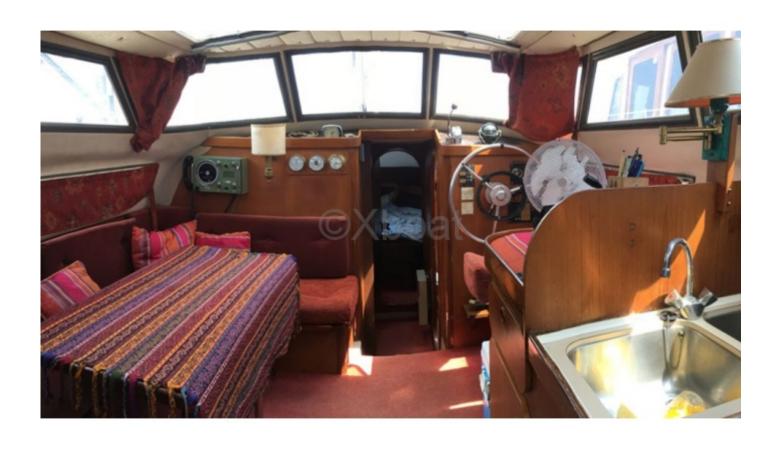

#### **Facilities**

Sailor Cabin : 0

WC : Sailor Helm : Yes Double Cabin: 3

Head : 1 Berth : 6 Flybridge : No

#### **Desirable Features:**

- Cockpit: Spacious and well-protected, ideal for outdoor meals and relaxation. -
- Interior: Comfortable cabins with modern amenities, offering a pleasant living space for long trips. -
- Safety: High-quality safety equipment, including advanced navigation systems and rescue devices. -
- Performance: Efficient hull design for stable and fast navigation, even in rough seas. -
- Maintenance: Easy to maintain thanks to high-quality materials and robust construction. -