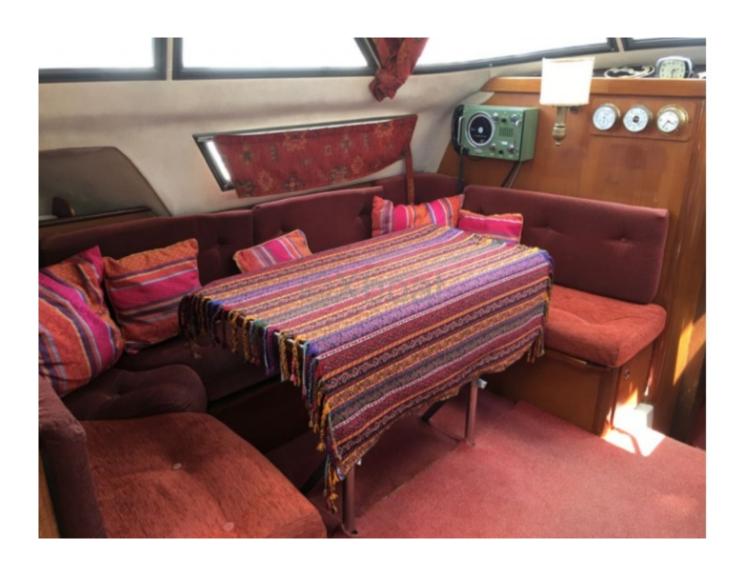

#### **Desirable Features:**

- Cockpit: Spacious and well-protected, ideal for outdoor meals and relaxation. -
- Interior: Comfortable cabins with modern amenities, offering a pleasant living space for long trips. -
- Safety: High-quality safety equipment, including advanced navigation systems and rescue devices. -
- Performance: Efficient hull design for stable and fast navigation, even in rough seas. -
- Maintenance: Easy to maintain thanks to high-quality materials and robust construction. -