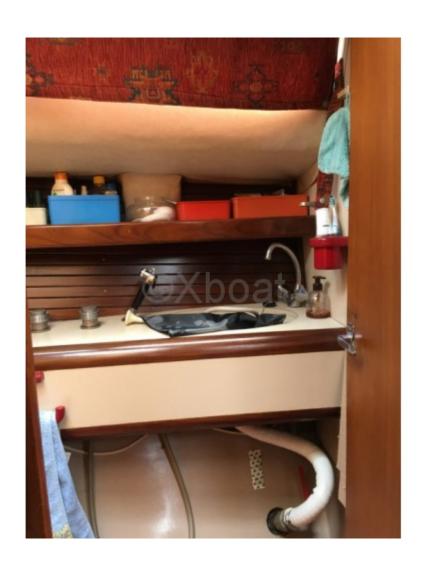

#### **Facilities**

Sailor Cabin : 0

WC : Sailor Helm : Yes Double Cabin: 3

Head : 1 Berth : 6 Flybridge : No

#### **Desirable Features:**

- Cockpit: Spacious and well-protected, ideal for outdoor meals and relaxation. -
- Interior: Comfortable cabins with modern amenities, offering a pleasant living space for long trips. -
- Safety: High-quality safety equipment, including advanced navigation systems and rescue devices. -
- Performance: Efficient hull design for stable and fast navigation, even in rough seas. -
- Maintenance: Easy to maintain thanks to high-quality materials and robust construction. -