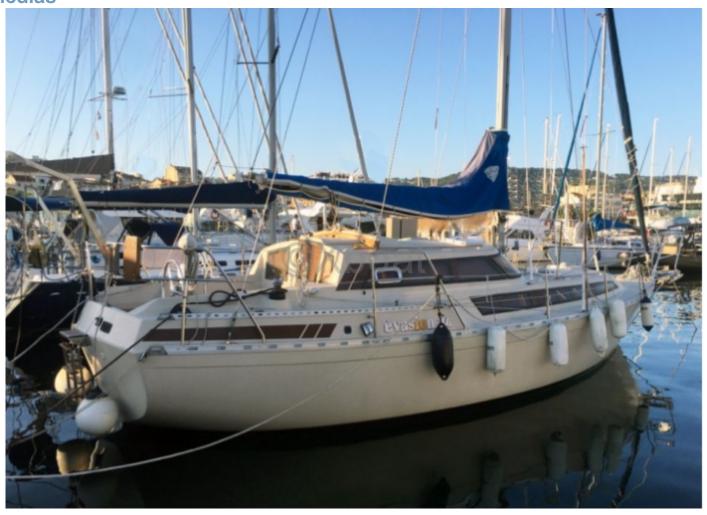

#### **Evasion 34 by Beneteau**

The Beneteau Evasion 34 is a versatile and elegant sailboat designed to offer a comfortable and high-performance sailing experience. This boat is ideal for family outings or get-togethers with friends, thanks to its spacious living area and modern amenities.

#### Main Characteristics:

- Length overall: 10.36 m -
- Beam: 3.32 m -- Draft: 1.85 m -
- Displacement: 5,500 kg -
- Sail area (close-hauled): 54 m<sup>2</sup> -
- Sail area (reaching): 96 m<sup>2</sup> -
- Water tank capacity: 200 liters -
- Fuel tank capacity: 100 liters -