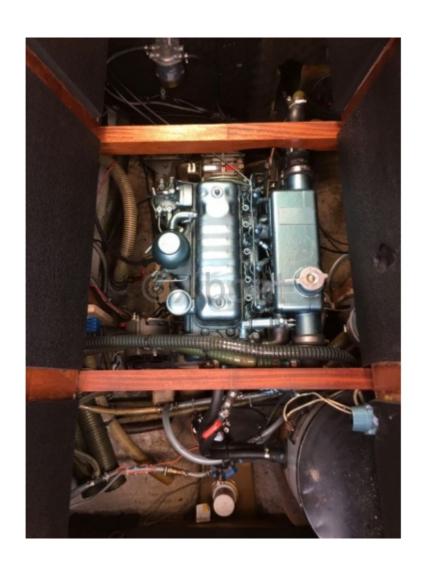

## **Engines**

Model: 4108

Montage : In Board (IB) Power Unit. (CV) : 50

Hours: 3375
Fuel capacity: 200

Brand : Perkins Fuel : Diesel Engine(s) : 1

Drive: Shaft drive