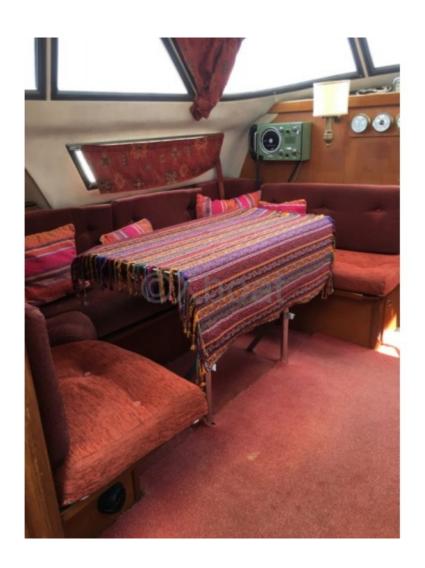

#### **Evasion 34 by Beneteau**

The Beneteau Evasion 34 is a versatile and elegant sailboat designed to offer a comfortable and high-performance sailing experience. This boat is ideal for family outings or get-togethers with friends, thanks to its spacious living area and modern amenities.

#### **Desirable Features:**

- Cockpit: Spacious and well-protected, ideal for outdoor meals and relaxation. -
- Interior: Comfortable cabins with modern amenities, offering a pleasant living space for long trips. -
- Safety: High-quality safety equipment, including advanced navigation systems and rescue devices. -
- Performance: Efficient hull design for stable and fast navigation, even in rough seas. -
- Maintenance: Easy to maintain thanks to high-quality materials and robust construction. -