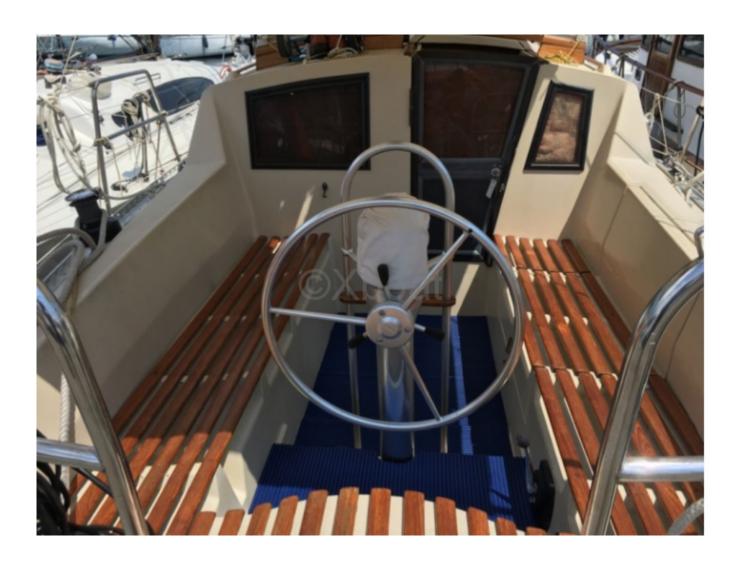

#### **Facilities**

Sailor Cabin : 0

WC : Sailor Helm : Yes Double Cabin: 3

Head : 1 Berth : 6 Flybridge : No

#### **Desirable Features:**

- Cockpit: Spacious and well-protected, ideal for outdoor meals and relaxation. -
- Interior: Comfortable cabins with modern amenities, offering a pleasant living space for long trips. -
- Safety: High-quality safety equipment, including advanced navigation systems and rescue devices. -
- Performance: Efficient hull design for stable and fast navigation, even in rough seas. -
- Maintenance: Easy to maintain thanks to high-quality materials and robust construction. -