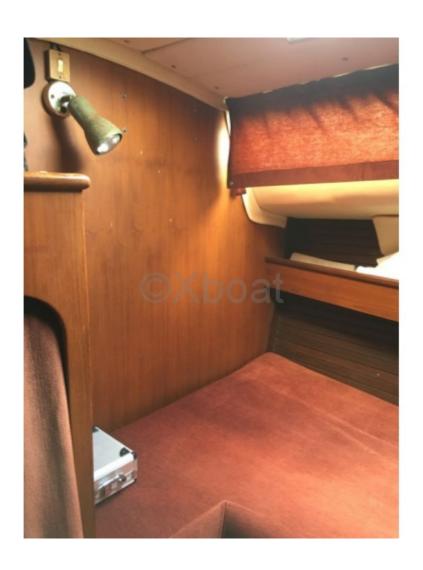

#### **Facilities**

Sailor Cabin : 0

WC : Sailor Helm : Yes Double Cabin: 3

Head : 1 Berth : 6 Flybridge : No

#### **Desirable Features:**

- Cockpit: Spacious and well-protected, ideal for outdoor meals and relaxation. -
- Interior: Comfortable cabins with modern amenities, offering a pleasant living space for long trips. -
- Safety: High-quality safety equipment, including advanced navigation systems and rescue devices. -
- Performance: Efficient hull design for stable and fast navigation, even in rough seas. -
- Maintenance: Easy to maintain thanks to high-quality materials and robust construction. -