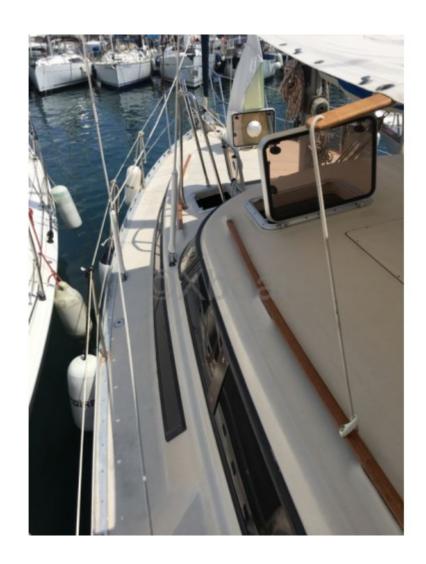

navigation systems and rescue devices. -
- Performance: Efficient hull design for stable and fast navigation, even in rough seas. -
- Maintenance: Easy to maintain thanks to high-quality materials and robust construction. -

The Beneteau Evasion 34 is a perfect choice for sailing enthusiasts looking for a reliable, comfortable, and high-performance boat. Whether for coastal cruises or long-distance voyages, this sailboat will meet all your expectations.

Limitation of liability: XBOAT assumes no responsibility for the information provided in this technical data sheet, which has been sourced from the internet and has not been verified. This information is non-contractual and does not, in any way, bind XBOAT.

# Médias