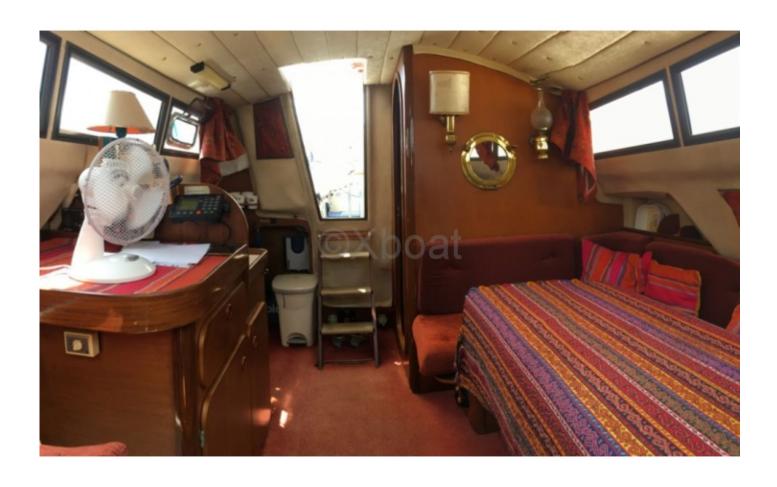

#### **Evasion 34 by Beneteau**

The Beneteau Evasion 34 is a versatile and elegant sailboat designed to offer a comfortable and high-performance sailing experience. This boat is ideal for family outings or get-togethers with friends, thanks to its spacious living area and modern amenities.

#### **Desirable Features:**

- Cockpit: Spacious and well-protected, ideal for outdoor meals and relaxation. -
- Interior: Comfortable cabins with modern amenities, offering a pleasant living space for long trips. -
- Safety: High-quality safety equipment, including advanced navigation systems and rescue devices. -
- Performance: Efficient hull design for stable and fast navigation, even in rough seas. -
- Maintenance: Easy to maintain thanks to high-quality materials and robust construction. -