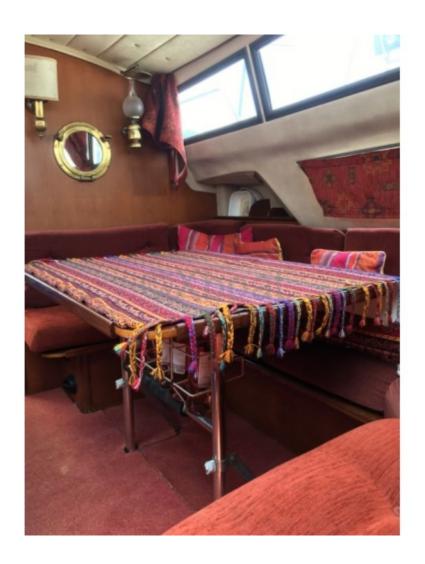

#### **Desirable Features:**

- Cockpit: Spacious and well-protected, ideal for outdoor meals and relaxation. -
- Interior: Comfortable cabins with modern amenities, offering a pleasant living space for long trips. -
- Safety: High-quality safety equipment, including advanced navigation systems and rescue devices. -
- Performance: Efficient hull design for stable and fast navigation, even in rough seas. -
- Maintenance: Easy to maintain thanks to high-quality materials and robust construction. -