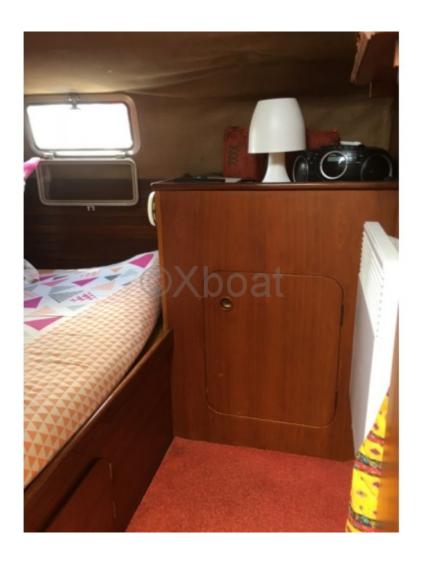

#### **Facilities**

Sailor Cabin : 0

WC : Sailor Helm : Yes Double Cabin: 3

Head : 1 Berth : 6 Flybridge : No

#### **Desirable Features:**

- Cockpit: Spacious and well-protected, ideal for outdoor meals and relaxation. -
- Interior: Comfortable cabins with modern amenities, offering a pleasant living space for long trips. -
- Safety: High-quality safety equipment, including advanced navigation systems and rescue devices. -
- Performance: Efficient hull design for stable and fast navigation, even in rough seas. -
- Maintenance: Easy to maintain thanks to high-quality materials and robust construction. -