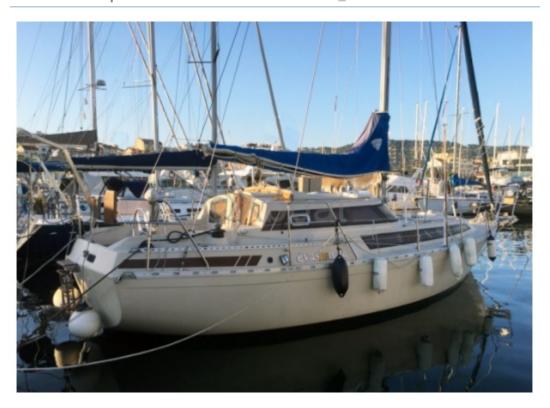

#### **Evasion 34 by Beneteau**

The Beneteau Evasion 34 is a versatile and elegant sailboat designed to offer a comfortable and high-performance sailing experience. This boat is ideal for family outings or get-togethers with friends, thanks to its spacious living area and modern amenities.

#### Main Characteristics:

- Length overall: 10.36 m -
- Beam: 3.32 m -- Draft: 1.85 m -
- Displacement: 5,500 kg -
- Sail area (close-hauled): 54 m<sup>2</sup> -
- Sail area (reaching): 96 m<sup>2</sup> -
- Water tank capacity: 200 liters -
- Fuel tank capacity: 100 liters -