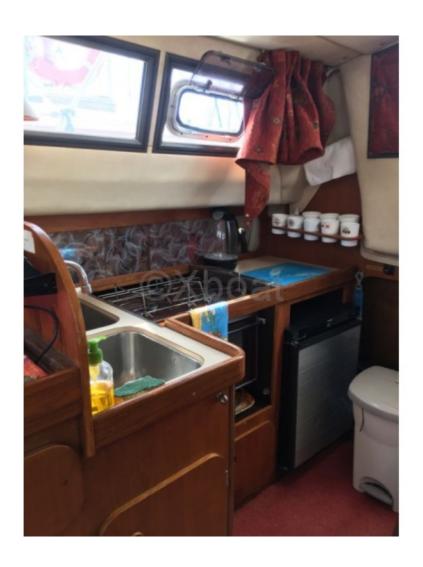

#### **Facilities**

Sailor Cabin : 0

WC : Sailor Helm : Yes Double Cabin: 3

Head : 1 Berth : 6 Flybridge : No

#### **Desirable Features:**

- Cockpit: Spacious and well-protected, ideal for outdoor meals and relaxation. -
- Interior: Comfortable cabins with modern amenities, offering a pleasant living space for long trips. -
- Safety: High-quality safety equipment, including advanced navigation systems and rescue devices. -
- Performance: Efficient hull design for stable and fast navigation, even in rough seas. -
- Maintenance: Easy to maintain thanks to high-quality materials and robust construction. -