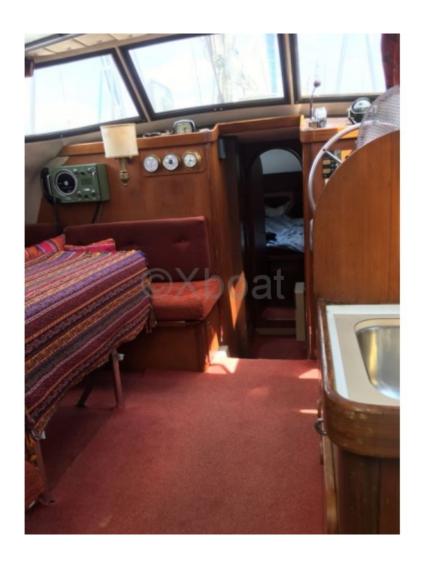

#### **Evasion 34 by Beneteau**

The Beneteau Evasion 34 is a versatile and elegant sailboat designed to offer a comfortable and high-performance sailing experience. This boat is ideal for family outings or get-togethers with friends, thanks to its spacious living area and modern amenities.

#### **Desirable Features:**

- Cockpit: Spacious and well-protected, ideal for outdoor meals and relaxation. -
- Interior: Comfortable cabins with modern amenities, offering a pleasant living space for long trips. -
- Safety: High-quality safety equipment, including advanced navigation systems and rescue devices. -
- Performance: Efficient hull design for stable and fast navigation, even in rough seas. -
- Maintenance: Easy to maintain thanks to high-quality materials and robust construction. -