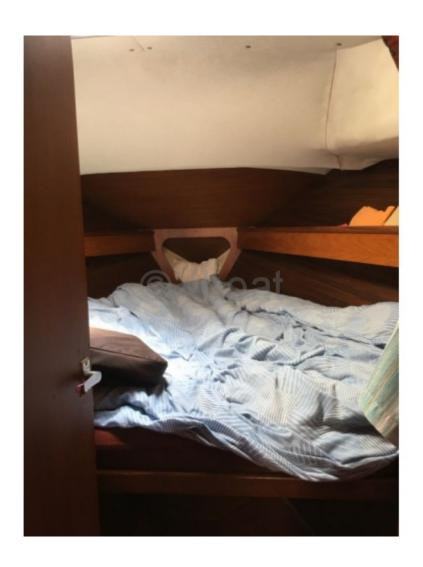

#### **Facilities**

Sailor Cabin : 0

WC : Sailor Helm : Yes Double Cabin: 3

Head : 1 Berth : 6 Flybridge : No

#### **Desirable Features:**

- Cockpit: Spacious and well-protected, ideal for outdoor meals and relaxation. -
- Interior: Comfortable cabins with modern amenities, offering a pleasant living space for long trips. -
- Safety: High-quality safety equipment, including advanced navigation systems and rescue devices. -
- Performance: Efficient hull design for stable and fast navigation, even in rough seas. -
- Maintenance: Easy to maintain thanks to high-quality materials and robust construction. -