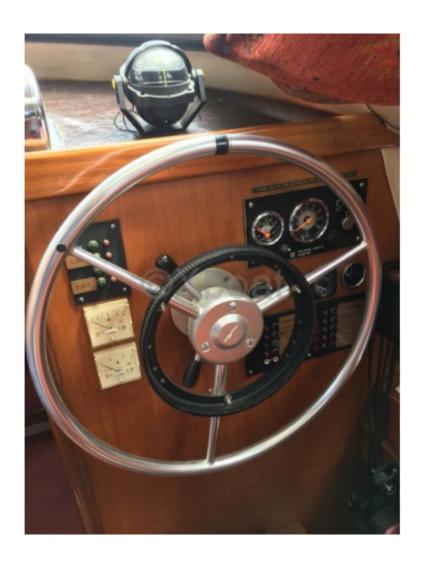

#### **Facilities**

Sailor Cabin : 0

WC : Sailor Helm : Yes Double Cabin: 3

Head : 1 Berth : 6 Flybridge : No

### **Technical Details**