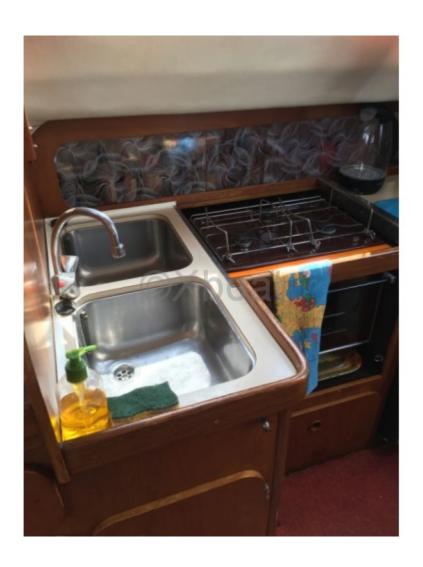

#### **Desirable Features:**

- Cockpit: Spacious and well-protected, ideal for outdoor meals and relaxation. -
- Interior: Comfortable cabins with modern amenities, offering a pleasant living space for long trips. -
- Safety: High-quality safety equipment, including advanced navigation systems and rescue devices. -
- Performance: Efficient hull design for stable and fast navigation, even in rough seas. -
- Maintenance: Easy to maintain thanks to high-quality materials and robust construction. -