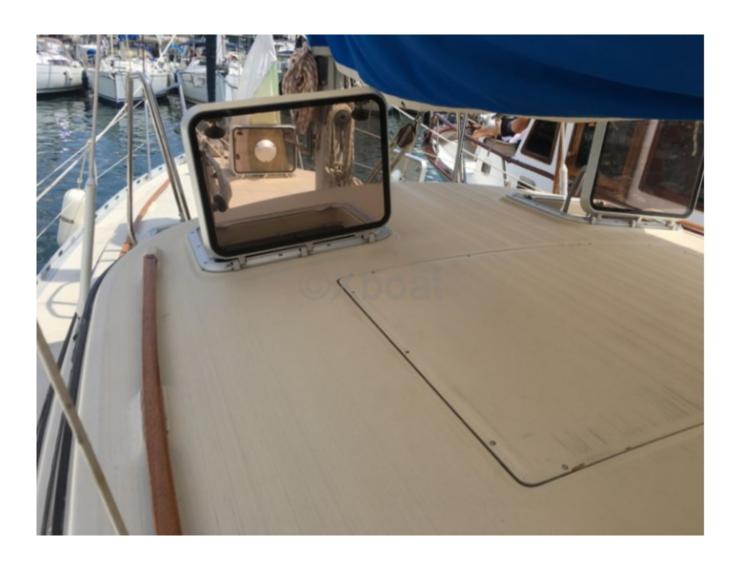

vigation systems and rescue devices. -
- Performance: Efficient hull design for stable and fast navigation, even in rough seas. -
- Maintenance: Easy to maintain thanks to high-quality materials and robust construction. -

The Beneteau Evasion 34 is a perfect choice for sailing enthusiasts looking for a reliable, comfortable, and high-performance boat. Whether for coastal cruises or long-distance voyages, this sailboat will meet all your expectations.

Limitation of liability: XBOAT assumes no responsibility for the information provided in this technical data sheet, which has been sourced from the internet and has not been verified. This information is non-contractual and does not, in any way, bind XBOAT.

# Médias