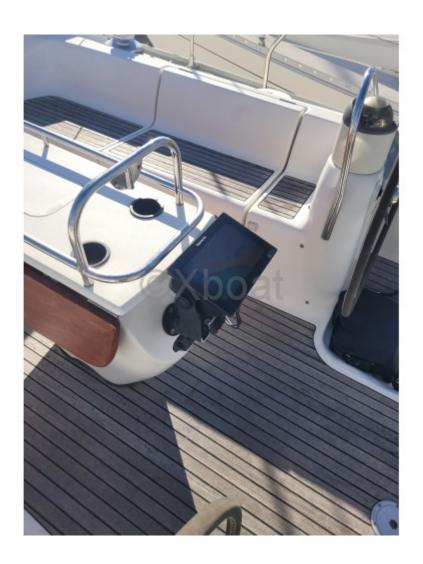

.

The Sun Odyssey 43 is equipped with a spacious and well-protected cockpit, offering excellent visibility and easy access to the winches. The interior is designed to maximize living space, with a large main cabin, two double cabins, and a convertible third cabin. The galley is well-equipped, and the saloon is bright thanks to large windows.