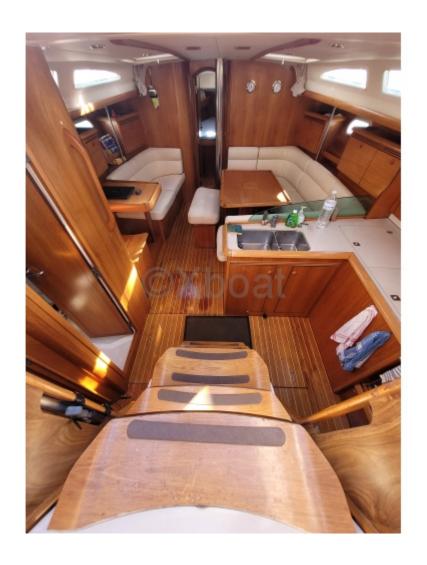

.

The Sun Odyssey 43 is equipped with a spacious and well-protected cockpit, offering excellent visibility and easy access to the winches. The interior is designed to maximize living space, with a large main cabin, two double cabins, and a convertible third cabin. The galley is well-equipped, and the saloon is bright thanks to large windows.