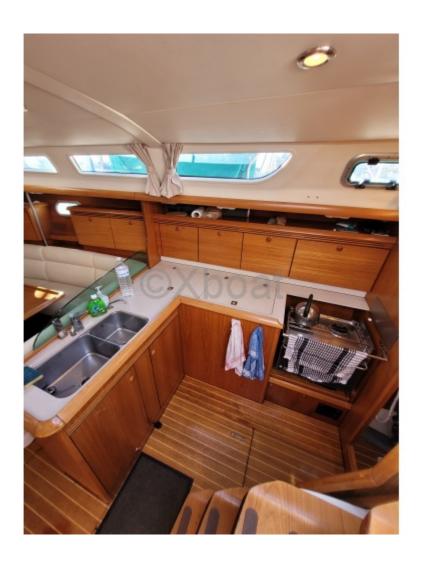

.

The Sun Odyssey 43 is equipped with a spacious and well-protected cockpit, offering excellent visibility and easy access to the winches. The interior is designed to maximize living space, with a large main cabin, two double cabins, and a convertible third cabin. The galley is well-equipped, and the saloon is bright thanks to large windows.