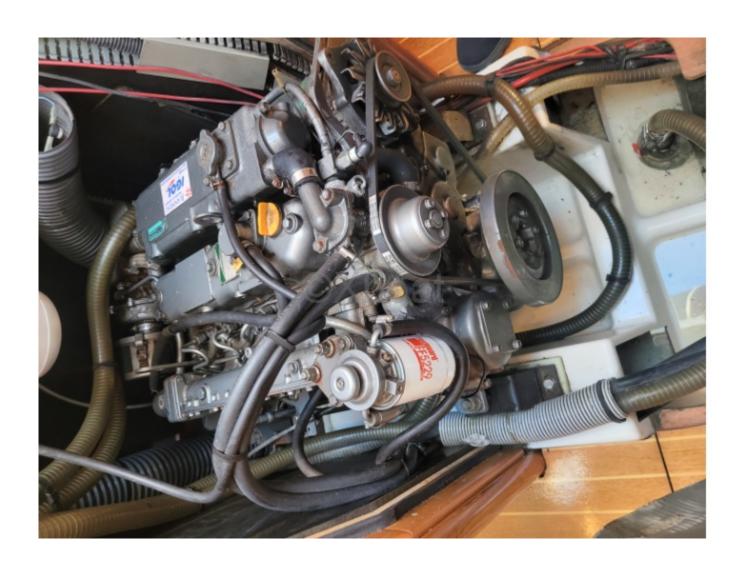

# **Engines**

Model: 4JH3 TE

Montage : In Board (IB) Power Unit. (CV) : 70

Hours: 2050 Fuel capacity: 200 Brand : YANMAR Fuel : Diesel Engine(s) : 1

Drive : Shaft drive