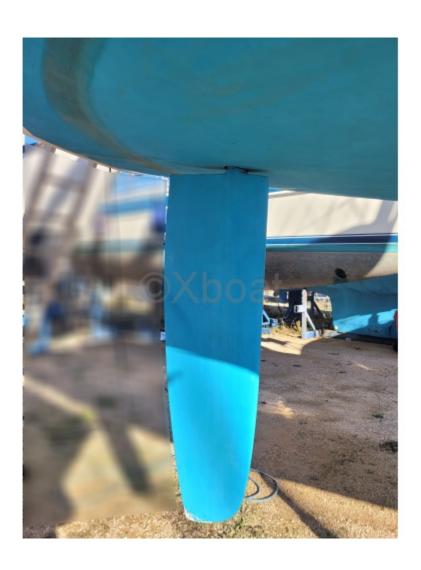

### **Main datas**

Builder : Jeanneau

Year : 2004 Length : 12,84 Draft minimum : 2,00

Hull: Monohull

Subtype:

Architect : Ph.briand Material : GRP

Beam : 4,17 keel : Fixed Keel

Main characteristics:

-

Overall length: 13.35 meters

-

Beam: 4.17 meters

\_

Draft: 2.10 meters (standard), 1.45 meters (semi-lifting)

Displacement: 9,500 kg