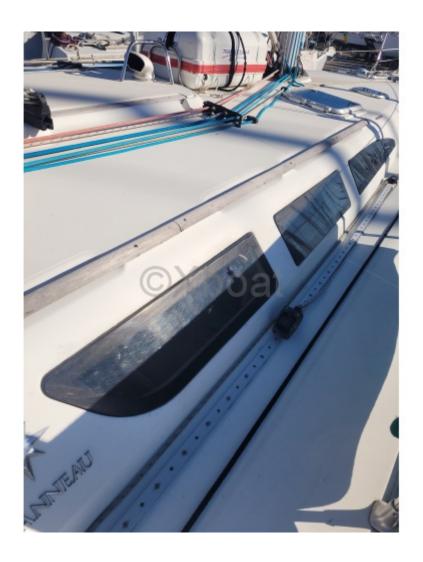

.

The Sun Odyssey 43 is equipped with a spacious and well-protected cockpit, offering excellent visibility and easy access to the winches. The interior is designed to maximize living space, with a large main cabin, two double cabins, and a convertible third cabin. The galley is well-equipped, and the saloon is bright thanks to large windows.