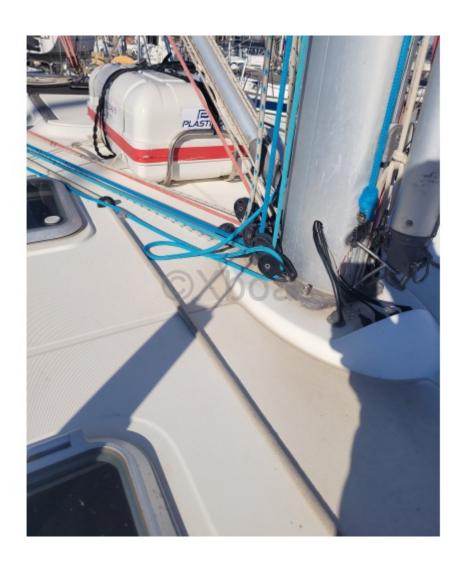

.

The Sun Odyssey 43 is equipped with a spacious and well-protected cockpit, offering excellent visibility and easy access to the winches. The interior is designed to maximize living space, with a large main cabin, two double cabins, and a convertible third cabin. The galley is well-equipped, and the saloon is bright thanks to large windows.