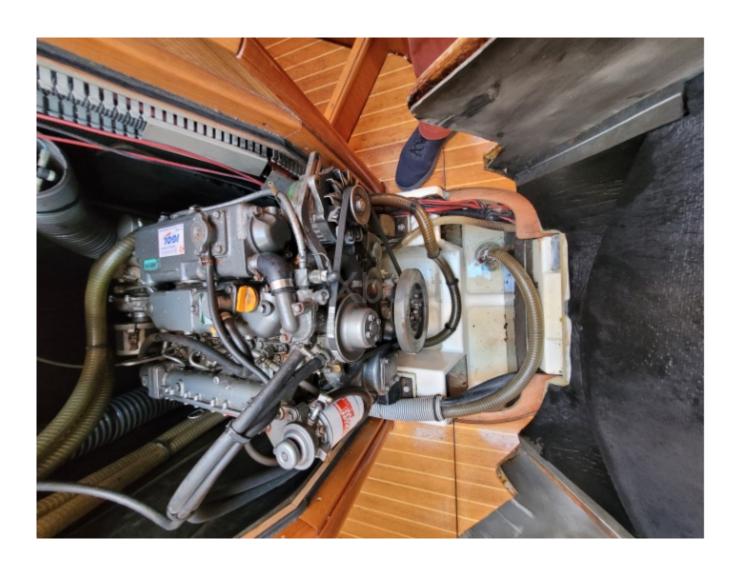

# **Engines**

Model: 4JH3 TE

Montage : In Board (IB) Power Unit. (CV) : 70

Hours: 2050 Fuel capacity: 200 Brand : YANMAR Fuel : Diesel Engine(s) : 1

Drive : Shaft drive