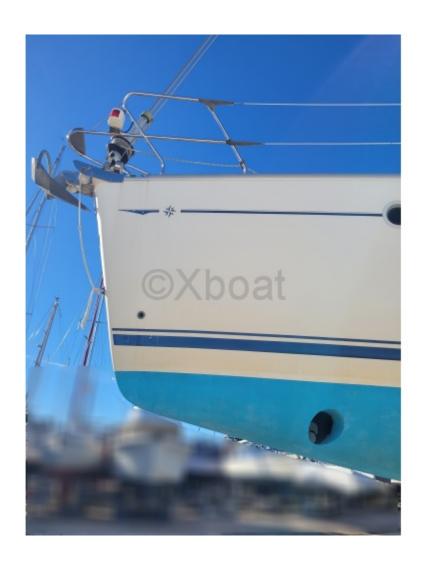

### **SUN ODYSSEY 43 - 2004**

### **Main datas**

Builder : Jeanneau

Year : 2004 Length : 12,84 Draft minimum : 2,00

Hull: Monohull

Subtype:

Architect : Ph.briand Material : GRP

Beam : 4,17 keel : Fixed Keel