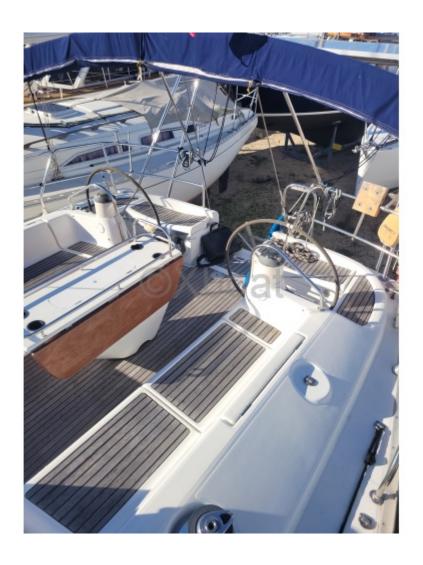

.

The Sun Odyssey 43 is equipped with a spacious and well-protected cockpit, offering excellent visibility and easy access to the winches. The interior is designed to maximize living space, with a large main cabin, two double cabins, and a convertible third cabin. The galley is well-equipped, and the saloon is bright thanks to large windows.