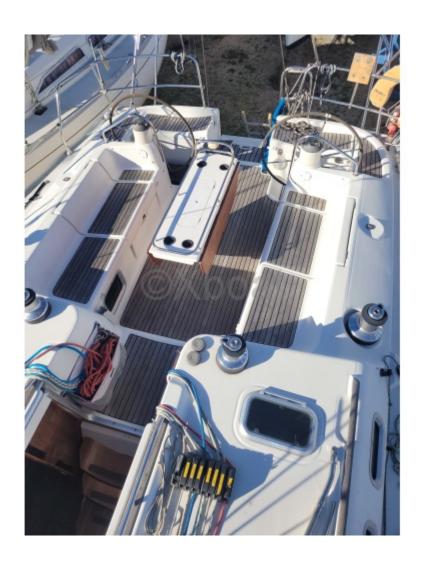

.

The Sun Odyssey 43 is equipped with a spacious and well-protected cockpit, offering excellent visibility and easy access to the winches. The interior is designed to maximize living space, with a large main cabin, two double cabins, and a convertible third cabin. The galley is well-equipped, and the saloon is bright thanks to large windows.