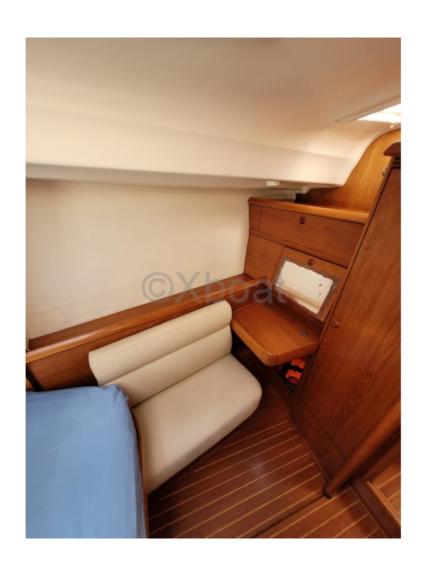

#### **Facilities**

Sailor Cabin : 0 WC : Sailor Helm : No Double Cabin: 3

Head : 2 Berth : 8 Flybridge : No

.

The Sun Odyssey 43 is equipped with a spacious and well-protected cockpit, offering excellent visibility and easy access to the winches. The interior is designed to maximize living space, with a large main cabin, two double cabins, and a convertible third cabin. The galley is well-equipped, and the saloon is bright thanks to large windows.