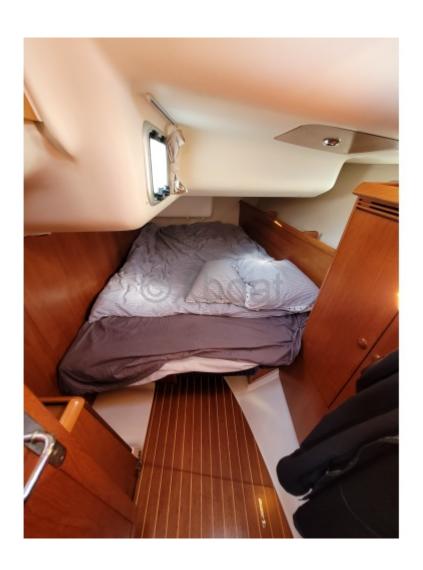

#### **Facilities**

Sailor Cabin : 0 WC : Sailor Helm : No Double Cabin: 3

Head : 2 Berth : 8 Flybridge : No

.

The Sun Odyssey 43 is equipped with a spacious and well-protected cockpit, offering excellent visibility and easy access to the winches. The interior is designed to maximize living space, with a large main cabin, two double cabins, and a convertible third cabin. The galley is well-equipped, and the saloon is bright thanks to large windows.