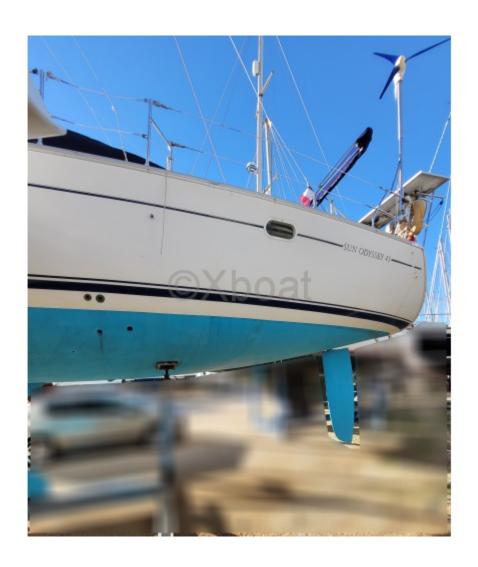

### **SUN ODYSSEY 43 - 2004**

### **Main datas**

Builder : Jeanneau

Year : 2004 Length : 12,84 Draft minimum : 2,00

Hull: Monohull

Subtype:

Architect : Ph.briand Material : GRP

Beam : 4,17 keel : Fixed Keel

.

The Sun Odyssey 43 is equipped with a spacious and well-protected cockpit, offering excellent visibility and easy access to the winches. The interior is designed to maximize living space, with a large main cabin, two double cabins, and a convertible third cabin. The galley is well-equipped, and the saloon is bright thanks to large windows.