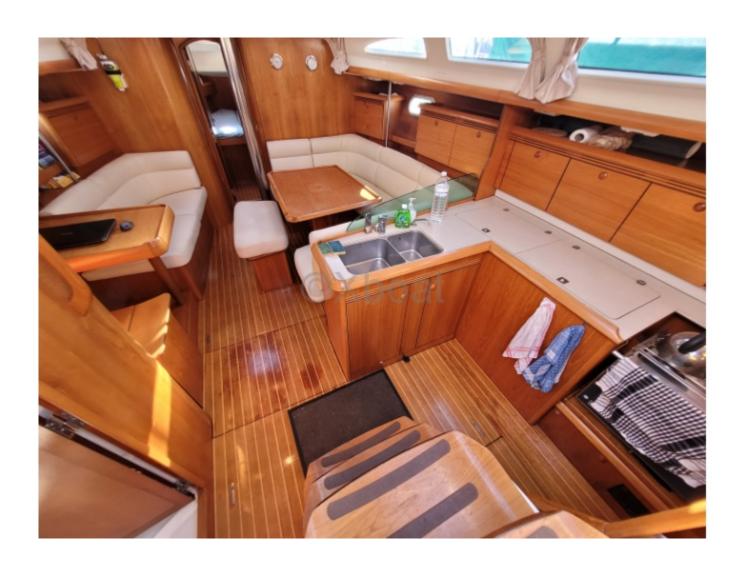

.

The Sun Odyssey 43 is equipped with a spacious and well-protected cockpit, offering excellent visibility and easy access to the winches. The interior is designed to maximize living space, with a large main cabin, two double cabins, and a convertible third cabin. The galley is well-equipped, and the saloon is bright thanks to large windows.