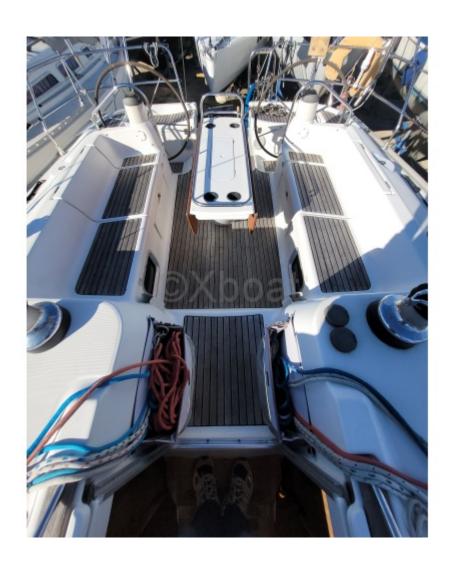

.

The Sun Odyssey 43 is equipped with a spacious and well-protected cockpit, offering excellent visibility and easy access to the winches. The interior is designed to maximize living space, with a large main cabin, two double cabins, and a convertible third cabin. The galley is well-equipped, and the saloon is bright thanks to large windows.