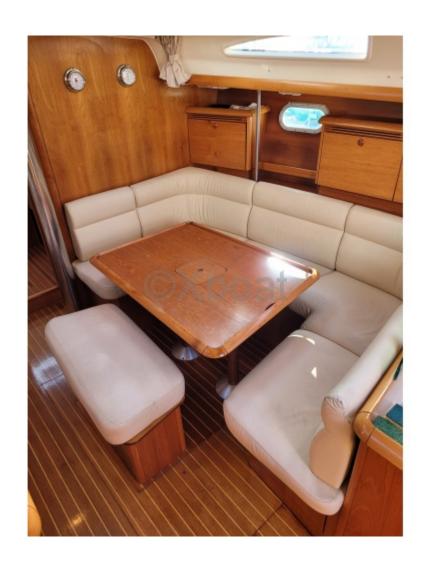

.

The Sun Odyssey 43 is equipped with a spacious and well-protected cockpit, offering excellent visibility and easy access to the winches. The interior is designed to maximize living space, with a large main cabin, two double cabins, and a convertible third cabin. The galley is well-equipped, and the saloon is bright thanks to large windows.