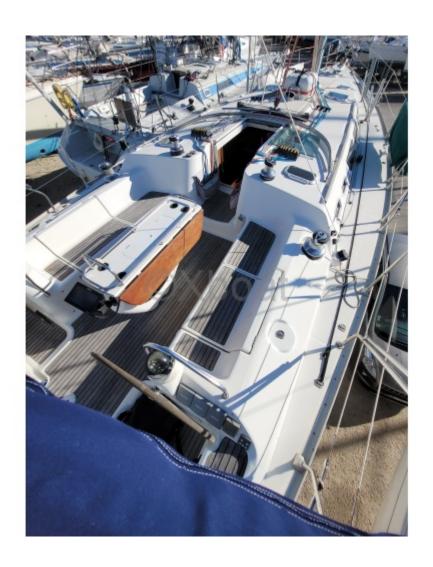

.

The Sun Odyssey 43 is equipped with a spacious and well-protected cockpit, offering excellent visibility and easy access to the winches. The interior is designed to maximize living space, with a large main cabin, two double cabins, and a convertible third cabin. The galley is well-equipped, and the saloon is bright thanks to large windows.