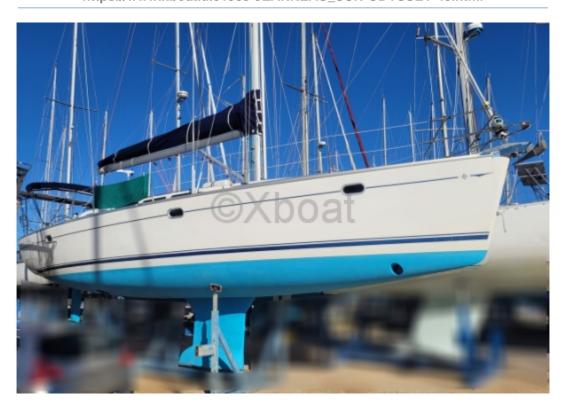

### **SUN ODYSSEY 43 - 2004**

### **Main datas**

Builder : Jeanneau

Year : 2004 Length : 12,84 Draft minimum : 2,00

Hull: Monohull

Subtype:

Architect : Ph.briand Material : GRP

Beam : 4,17 keel : Fixed Keel

Main characteristics:

-

Overall length: 13.35 meters

-

Beam: 4.17 meters

\_

Draft: 2.10 meters (standard), 1.45 meters (semi-lifting)

Displacement: 9,500 kg