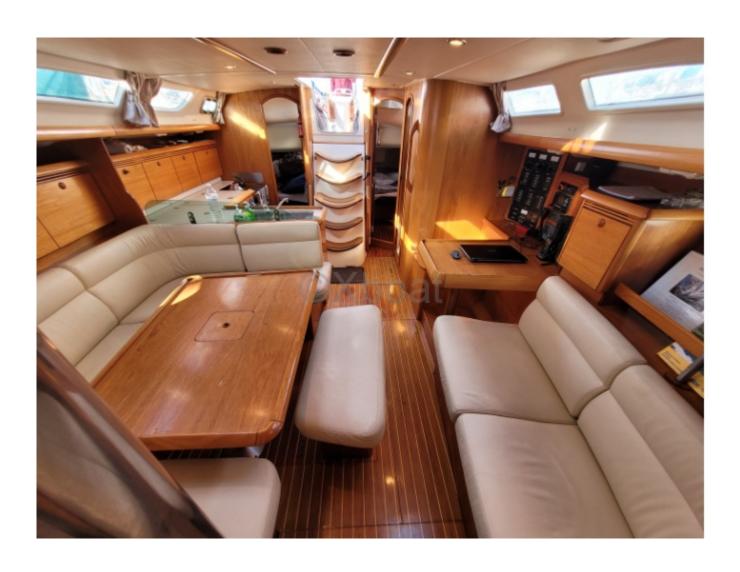

.

The Sun Odyssey 43 is equipped with a spacious and well-protected cockpit, offering excellent visibility and easy access to the winches. The interior is designed to maximize living space, with a large main cabin, two double cabins, and a convertible third cabin. The galley is well-equipped, and the saloon is bright thanks to large windows.