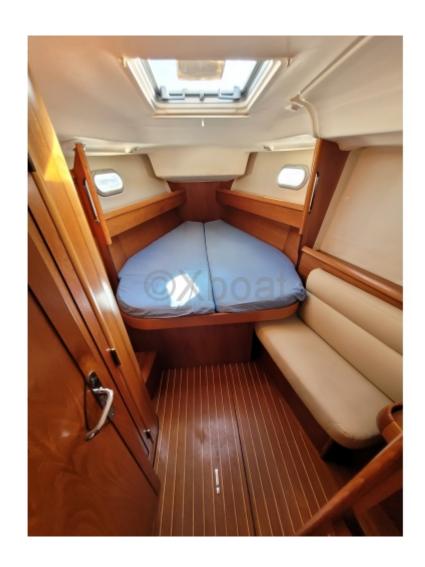

#### **Facilities**

Sailor Cabin : 0 WC : Sailor Helm : No Double Cabin: 3

Head : 2 Berth : 8 Flybridge : No

.

The Sun Odyssey 43 is equipped with a spacious and well-protected cockpit, offering excellent visibility and easy access to the winches. The interior is designed to maximize living space, with a large main cabin, two double cabins, and a convertible third cabin. The galley is well-equipped, and the saloon is bright thanks to large windows.