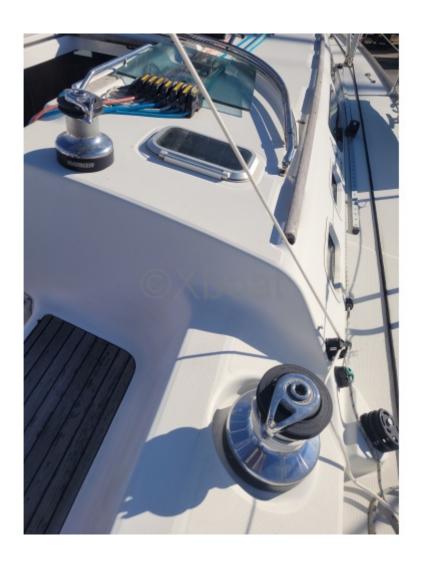

.

The Sun Odyssey 43 is equipped with a spacious and well-protected cockpit, offering excellent visibility and easy access to the winches. The interior is designed to maximize living space, with a large main cabin, two double cabins, and a convertible third cabin. The galley is well-equipped, and the saloon is bright thanks to large windows.