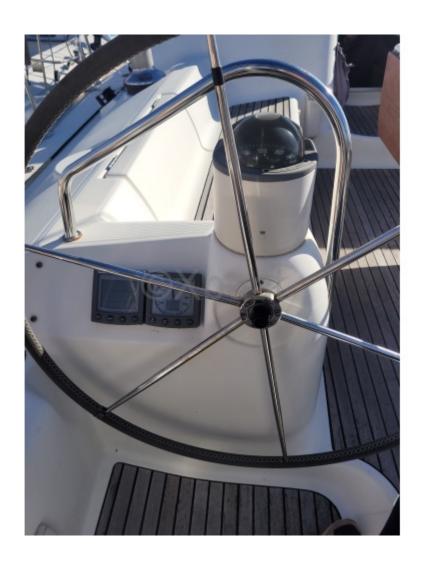

The construction of the Sun Odyssey 43 is solid, with a polyester hull reinforced with fiberglass and a balsa-core sandwich deck. The boat is also equipped with numerous safety and comfort features, such as an autopilot, GPS, depth sounder, and refrigerator.