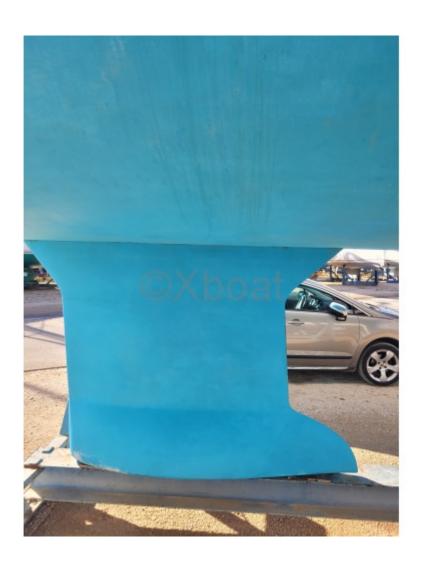

### **Main datas**

Builder : Jeanneau

Year : 2004 Length : 12,84 Draft minimum : 2,00

Hull: Monohull

Subtype:

Architect : Ph.briand Material : GRP

Beam : 4,17 keel : Fixed Keel

Main characteristics:

-

Overall length: 13.35 meters

-

Beam: 4.17 meters

\_

Draft: 2.10 meters (standard), 1.45 meters (semi-lifting)

Displacement: 9,500 kg