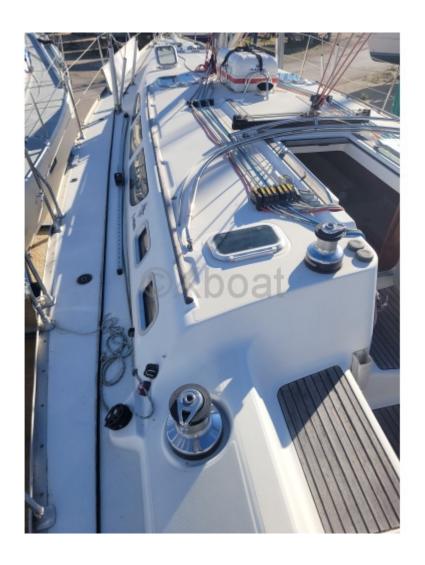

The construction of the Sun Odyssey 43 is solid, with a polyester hull reinforced with fiberglass and a balsa-core sandwich deck. The boat is also equipped with numerous safety and comfort features, such as an autopilot, GPS, depth sounder, and refrigerator.