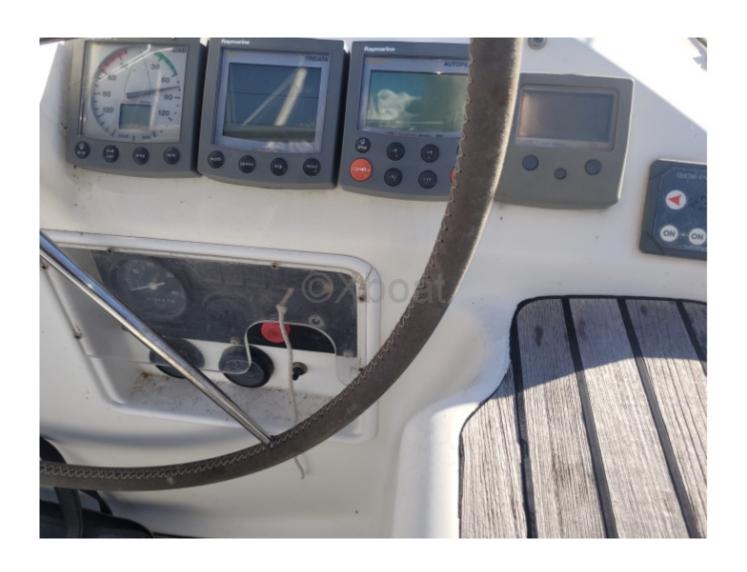

The construction of the Sun Odyssey 43 is solid, with a polyester hull reinforced with fiberglass and a balsa-core sandwich deck. The boat is also equipped with numerous safety and comfort features, such as an autopilot, GPS, depth sounder, and refrigerator.