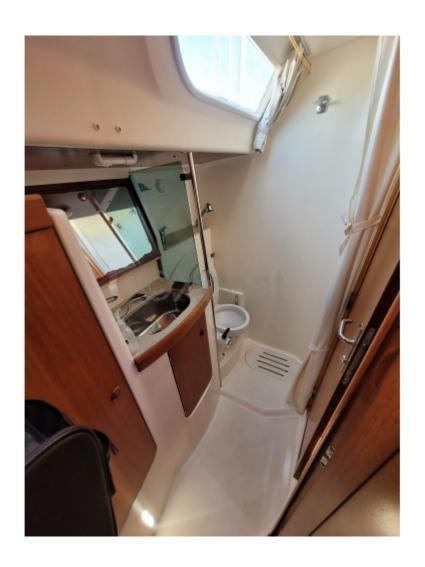

#### **Facilities**

Sailor Cabin : 0 WC : Sailor Helm : No Double Cabin: 3

Head : 2 Berth : 8 Flybridge : No

.

The Sun Odyssey 43 is equipped with a spacious and well-protected cockpit, offering excellent visibility and easy access to the winches. The interior is designed to maximize living space, with a large main cabin, two double cabins, and a convertible third cabin. The galley is well-equipped, and the saloon is bright thanks to large windows.