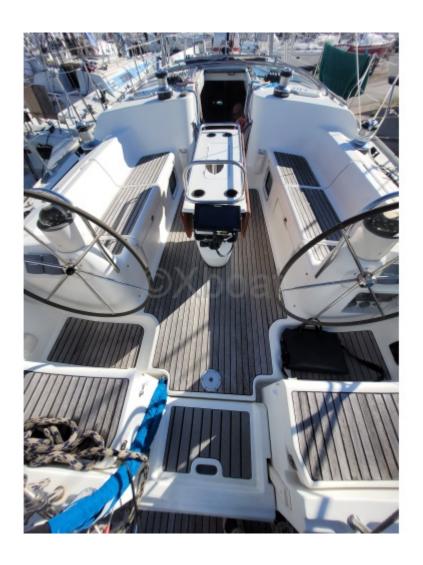

.

The Sun Odyssey 43 is equipped with a spacious and well-protected cockpit, offering excellent visibility and easy access to the winches. The interior is designed to maximize living space, with a large main cabin, two double cabins, and a convertible third cabin. The galley is well-equipped, and the saloon is bright thanks to large windows.