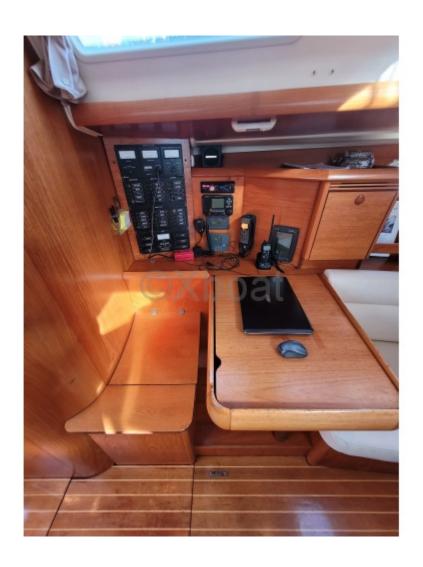

.

The Sun Odyssey 43 is equipped with a spacious and well-protected cockpit, offering excellent visibility and easy access to the winches. The interior is designed to maximize living space, with a large main cabin, two double cabins, and a convertible third cabin. The galley is well-equipped, and the saloon is bright thanks to large windows.

The construction of the Sun Odyssey 43 is solid, with a polyester hull reinforced with fiberglass and a balsa-core sandwich deck. The boat is also equipped with numerous safety and comfort features, such as an autopilot, GPS, depth sounder, and refrigerator.