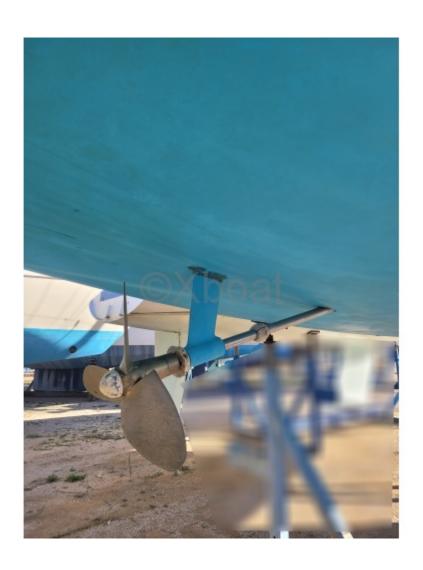

# **Engines**

Model: 4JH3 TE

Montage : In Board (IB) Power Unit. (CV) : 70

Hours: 2050 Fuel capacity: 200 Brand : YANMAR Fuel : Diesel Engine(s) : 1

Drive : Shaft drive