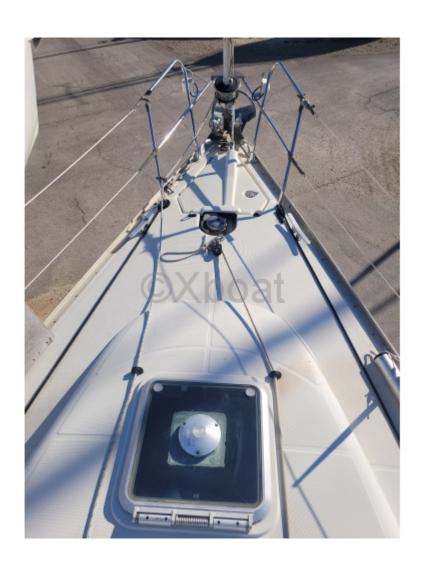

#### **Technical Details**

The Sun Odyssey 43 is a cruising sailboat designed by the renowned builder Jeanneau, known for its robust and elegant boats. This model is particularly appreciated for its balance between performance and comfort, ideal for family or friends' navigation.

Main characteristics:

-

Overall length: 13.35 meters

-

Beam: 4.17 meters

\_

Draft: 2.10 meters (standard), 1.45 meters (semi-lifting)

Displacement: 9,500 kg

-

Sail area (close-hauled): 83 m<sup>2</sup>

.

Sail area (reaching): 143 m<sup>2</sup>

-

Water tank capacity: 450 liters

\_

Fuel tank capacity: 200 liters