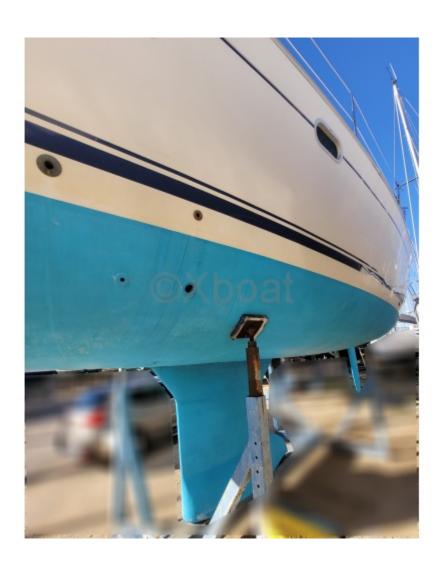

### **SUN ODYSSEY 43 - 2004**

### **Main datas**

Builder : Jeanneau

Year : 2004 Length : 12,84 Draft minimum : 2,00

Hull: Monohull

Subtype:

Architect : Ph.briand Material : GRP

Beam : 4,17 keel : Fixed Keel