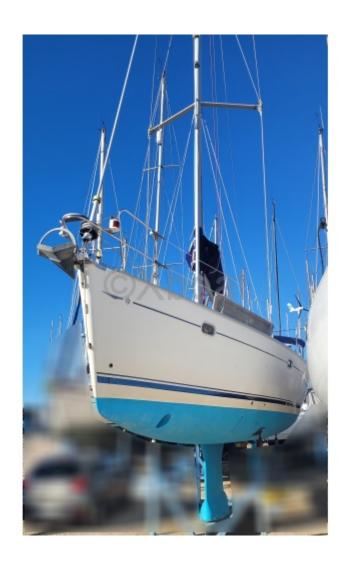

### **SUN ODYSSEY 43 - 2004**

### **Main datas**

Builder : Jeanneau

Year : 2004 Length : 12,84 Draft minimum : 2,00

Hull: Monohull

Subtype:

Architect : Ph.briand Material : GRP

Beam : 4,17 keel : Fixed Keel

Main characteristics:

-

Overall length: 13.35 meters

-

Beam: 4.17 meters

\_

Draft: 2.10 meters (standard), 1.45 meters (semi-lifting)

Displacement: 9,500 kg