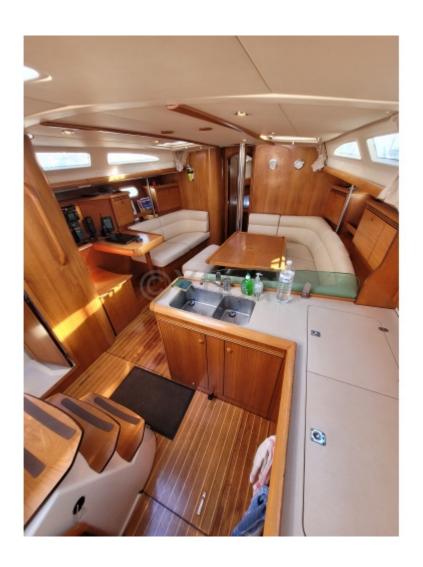

.

The Sun Odyssey 43 is equipped with a spacious and well-protected cockpit, offering excellent visibility and easy access to the winches. The interior is designed to maximize living space, with a large main cabin, two double cabins, and a convertible third cabin. The galley is well-equipped, and the saloon is bright thanks to large windows.