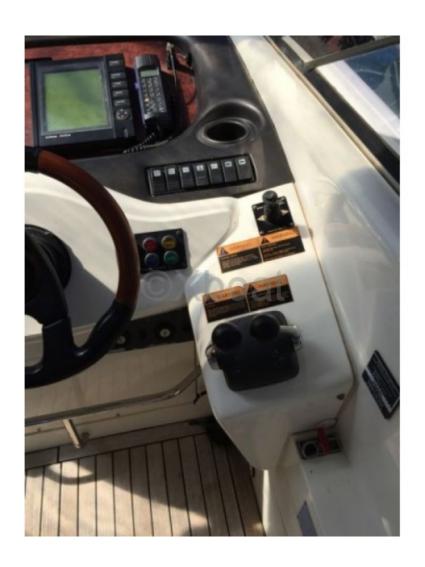

### **Facilities**

Sailor Cabin : 0 WC : Electric Helm : No Double Cabin: 2

Head: 2 Berth: 6 Flybridge: No

- Salon: Spacious living area with panoramic view

- Kitchen: Equipped with all modern amenities

- Bathroom: 1 bathroom with shower

**Equipment:** 

- Modern navigation system with GPS and radar
- - High-end sound system
- - Air conditioning
- - Swim platform with bathing ladder
- - Sunshade for the front deck