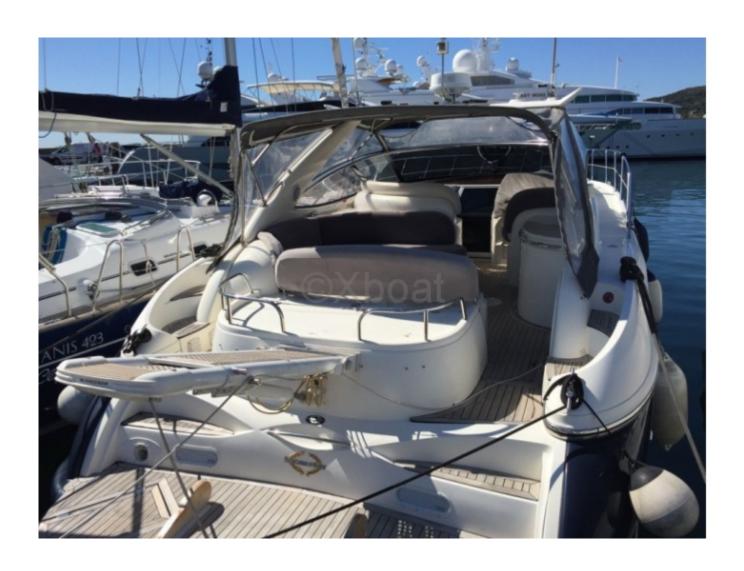

### **Technical Details**

The Sunseeker Camargue 44 is an iconic luxury boat, renowned for its elegance and exceptional performance. This 13.7-meter yacht offers a perfect balance between comfort and power, ideal for sea outings and cruises.

- Salon: Spacious living area with panoramic view

- Kitchen: Equipped with all modern amenities

- Bathroom: 1 bathroom with shower

**Equipment:** 

- Modern navigation system with GPS and radar
- - High-end sound system
- - Air conditioning
- - Swim platform with bathing ladder
- - Sunshade for the front deck