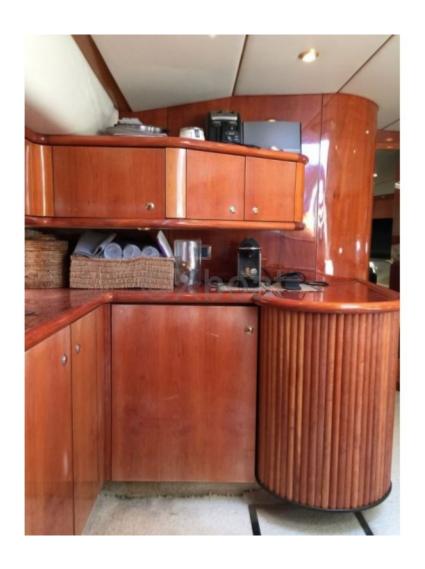

- Salon: Spacious living area with panoramic view

- Kitchen: Equipped with all modern amenities

- Bathroom: 1 bathroom with shower

**Equipment:** 

- Modern navigation system with GPS and radar
- - High-end sound system
- - Air conditioning
- - Swim platform with bathing ladder
- - Sunshade for the front deck