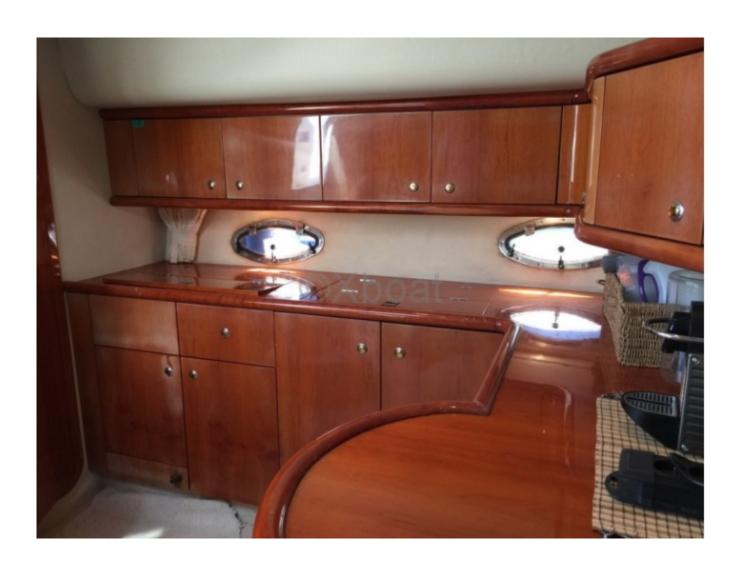

- Salon: Spacious living area with panoramic view

- Kitchen: Equipped with all modern amenities

- Bathroom: 1 bathroom with shower

**Equipment:** 

- Modern navigation system with GPS and radar
- - High-end sound system
- - Air conditioning
- - Swim platform with bathing ladder
- - Sunshade for the front deck