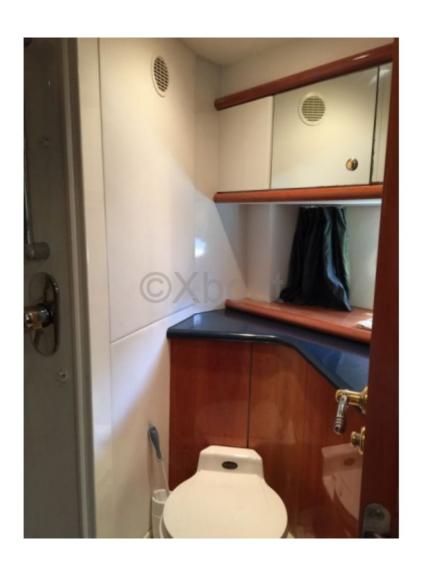

- Salon: Spacious living area with panoramic view

- Kitchen: Equipped with all modern amenities

- Bathroom: 1 bathroom with shower

**Equipment:** 

- Modern navigation system with GPS and radar
- - High-end sound system
- - Air conditioning
- - Swim platform with bathing ladder
- - Sunshade for the front deck