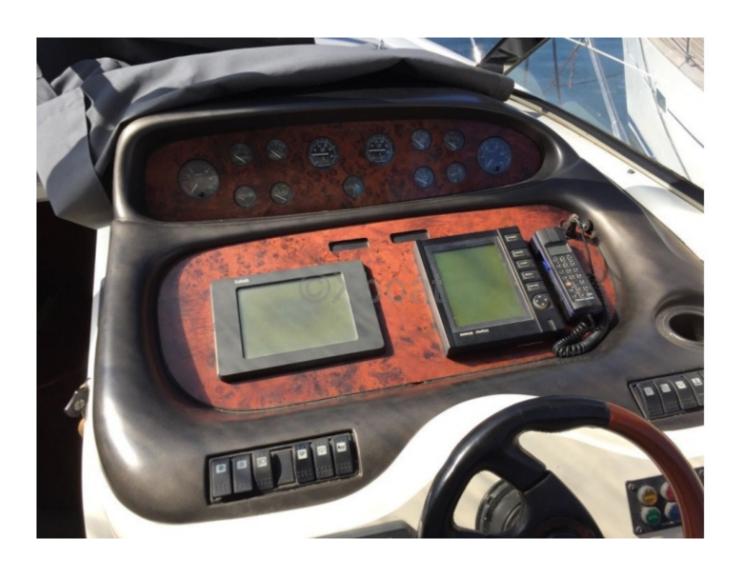

- Salon: Spacious living area with panoramic view

- Kitchen: Equipped with all modern amenities

- Bathroom: 1 bathroom with shower

**Equipment:** 

- Modern navigation system with GPS and radar
- - High-end sound system
- - Air conditioning
- - Swim platform with bathing ladder
- - Sunshade for the front deck