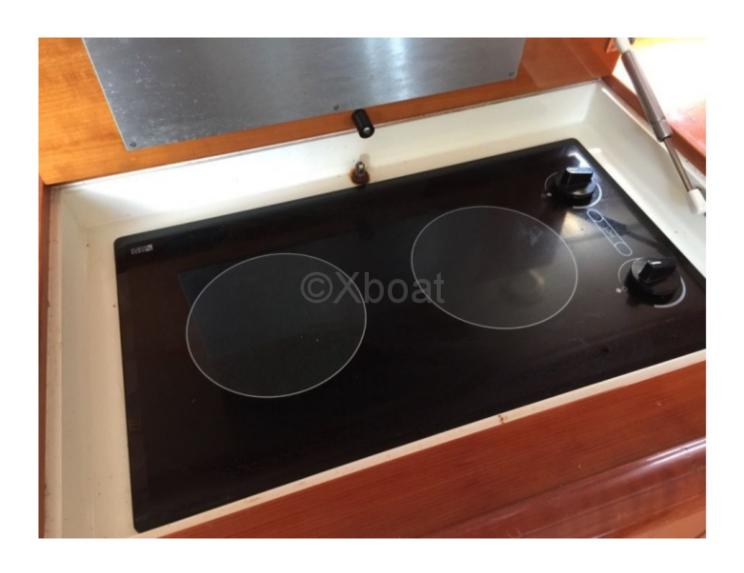

- Salon: Spacious living area with panoramic view

- Kitchen: Equipped with all modern amenities

- Bathroom: 1 bathroom with shower

**Equipment:** 

- Modern navigation system with GPS and radar
- - High-end sound system
- - Air conditioning
- - Swim platform with bathing ladder
- - Sunshade for the front deck