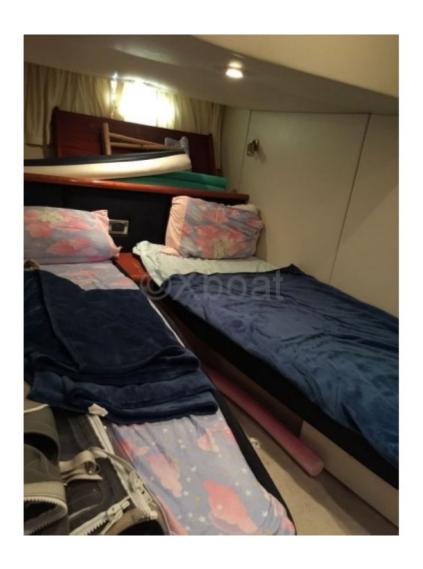

### **Facilities**

Sailor Cabin : 0 WC : Electric Helm : No Double Cabin: 2

Head: 2 Berth: 6 Flybridge: No

- Engine Model: Generally equipped with MAN or Cummins engines

- Power: Approximately 2 x 420 horsepower- Cruising Speed: Approximately 22 knots

- Maximum Speed: Up to 28 knots

Interior Layout:

- Cabins: 2 double cabins