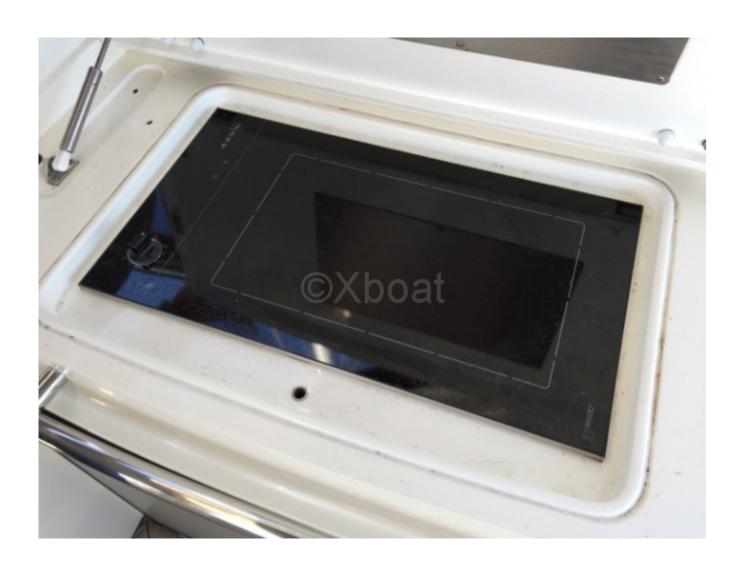

- Salon: Spacious living area with panoramic view

- Kitchen: Equipped with all modern amenities

- Bathroom: 1 bathroom with shower

**Equipment:** 

- Modern navigation system with GPS and radar
- - High-end sound system
- - Air conditioning
- - Swim platform with bathing ladder
- - Sunshade for the front deck