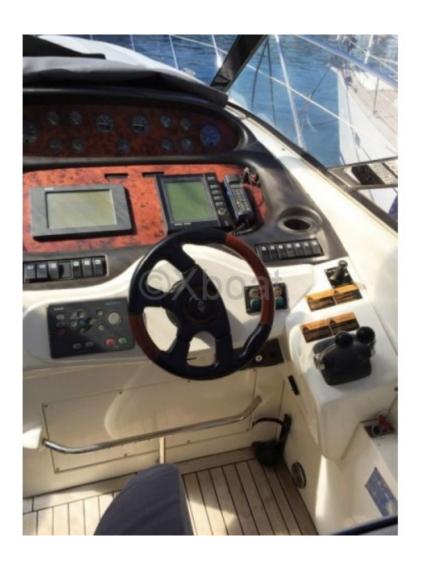

- Salon: Spacious living area with panoramic view

- Kitchen: Equipped with all modern amenities

- Bathroom: 1 bathroom with shower

**Equipment:** 

- Modern navigation system with GPS and radar
- - High-end sound system
- - Air conditioning
- - Swim platform with bathing ladder
- - Sunshade for the front deck