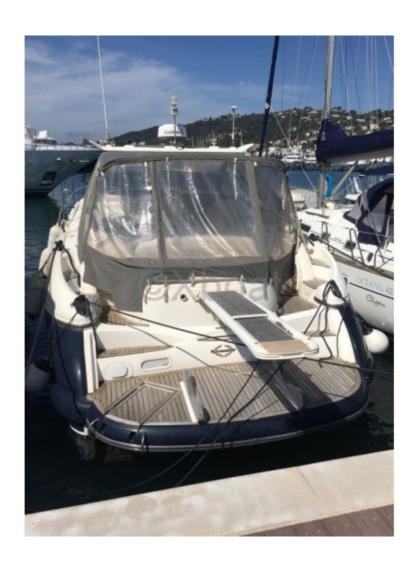

- Salon: Spacious living area with panoramic view

- Kitchen: Equipped with all modern amenities

- Bathroom: 1 bathroom with shower

**Equipment:** 

- Modern navigation system with GPS and radar
- - High-end sound system
- - Air conditioning
- - Swim platform with bathing ladder
- - Sunshade for the front deck