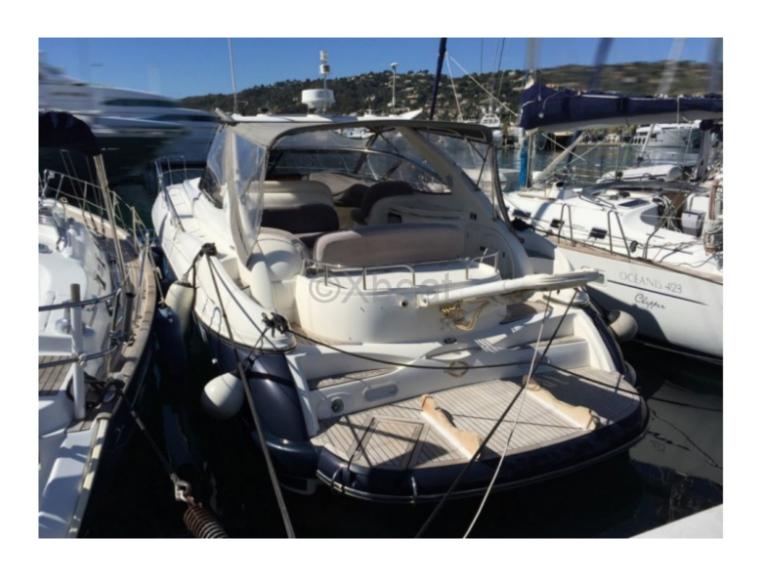

### **Facilities**

Sailor Cabin : 0 WC : Electric Helm : No Double Cabin: 2

Head: 2 Berth: 6 Flybridge: No

- Salon: Spacious living area with panoramic view

- Kitchen: Equipped with all modern amenities

- Bathroom: 1 bathroom with shower

**Equipment:** 

- Modern navigation system with GPS and radar
- - High-end sound system
- - Air conditioning
- - Swim platform with bathing ladder
- - Sunshade for the front deck