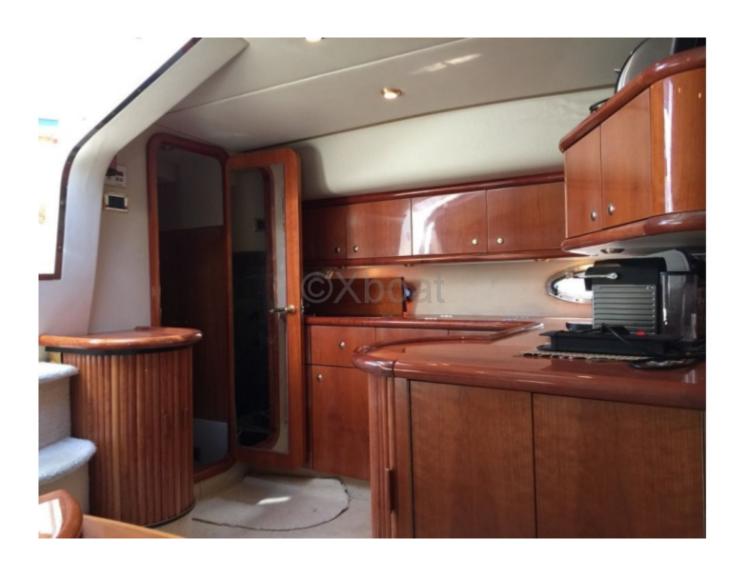

- Salon: Spacious living area with panoramic view

- Kitchen: Equipped with all modern amenities

- Bathroom: 1 bathroom with shower

**Equipment:** 

- Modern navigation system with GPS and radar
- - High-end sound system
- - Air conditioning
- - Swim platform with bathing ladder
- - Sunshade for the front deck