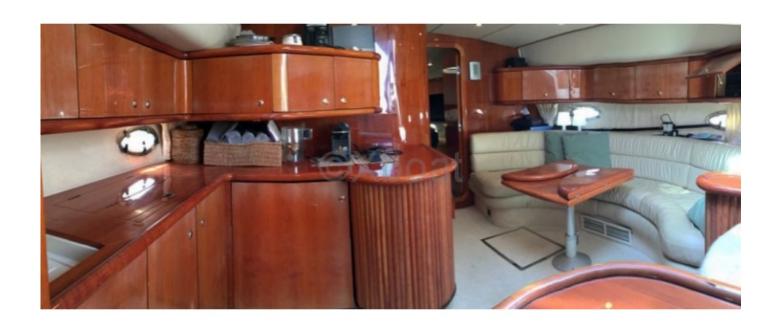

- Salon: Spacious living area with panoramic view

- Kitchen: Equipped with all modern amenities

- Bathroom: 1 bathroom with shower

**Equipment:** 

- Modern navigation system with GPS and radar
- - High-end sound system
- - Air conditioning
- - Swim platform with bathing ladder
- - Sunshade for the front deck