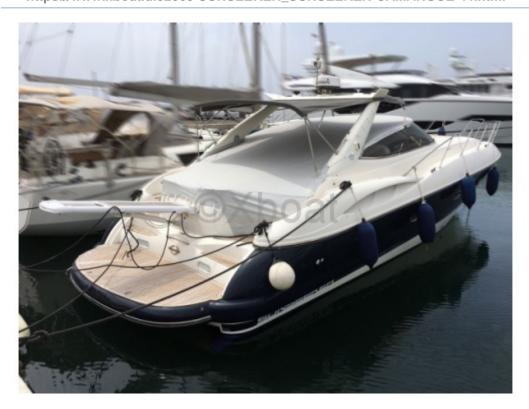

## **SUNSEEKER CAMARGUE 44 - 1999**

### **Main datas**

Builder : Sunseeker

Year : 1999 Length : 14,40

Draft minimum : 1,10 Hull : Monohull Subtype:

Architect:

Material : GRP Beam : 4,20

keel : Unknown

### **Technical Details**

The Sunseeker Camargue 44 is an iconic luxury boat, renowned for its elegance and exceptional performance. This 13.7-meter yacht offers a perfect balance between comfort and power, ideal for sea outings and cruises.

**Main Characteristics:** 

- Length: 13.7 meters - Beam: 4.04 meters - Draft: 1.02 meters

Displacement: 11.5 tonnesFuel Tank: 1,000 litersFresh Water Tank: 300 liters

Engine:

- Engine Type: 2 diesel engines