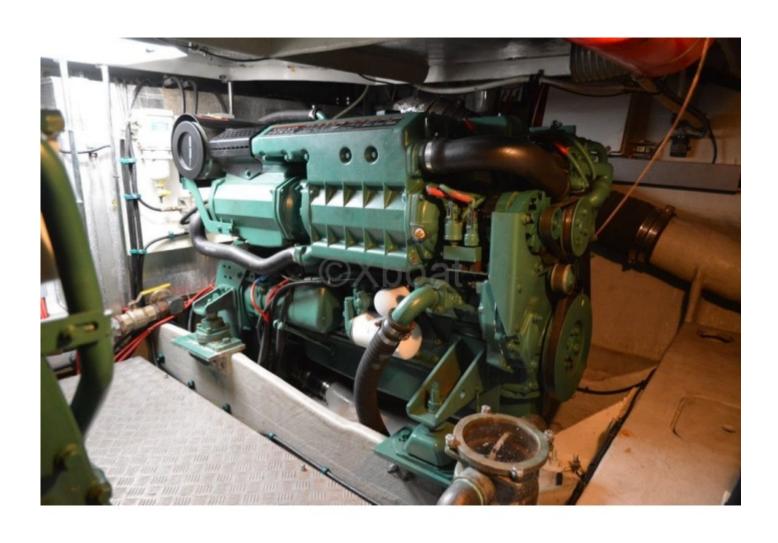

# **Engines**

Model: TAMD 74 EDC Montage: In Board (IB) Power Unit. (CV): 480

Hours: 1050

Fuel capacity: 1100

Brand : Volvo Fuel : Diesel Engine(s) : 2

Drive: Shaft vdrive

**Main Characteristics:** 

- Length: 13.7 meters - Beam: 4.04 meters - Draft: 1.02 meters

Displacement: 11.5 tonnesFuel Tank: 1,000 litersFresh Water Tank: 300 liters

Engine:

- Engine Type: 2 diesel engines

- Engine Model: Generally equipped with MAN or Cummins engines

- Power: Approximately 2 x 420 horsepower- Cruising Speed: Approximately 22 knots

- Maximum Speed: Up to 28 knots

Interior Layout:

- Cabins: 2 double cabins