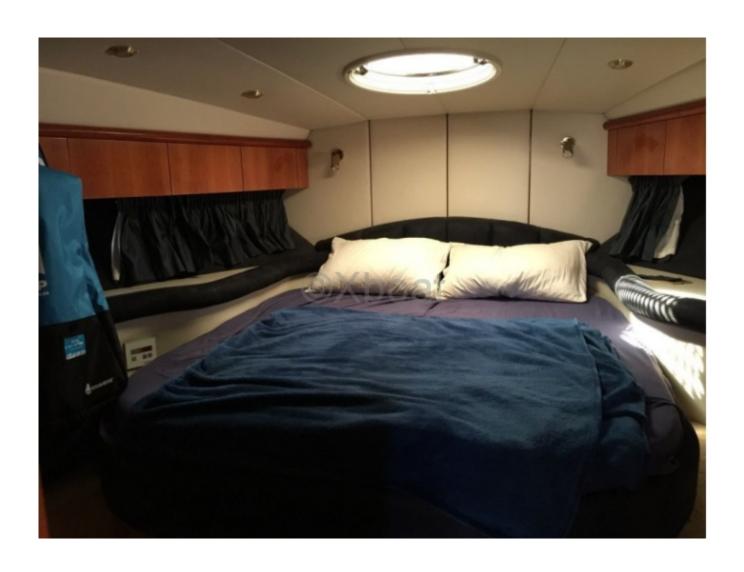

- Engine Model: Generally equipped with MAN or Cummins engines

- Power: Approximately 2 x 420 horsepower- Cruising Speed: Approximately 22 knots

- Maximum Speed: Up to 28 knots

Interior Layout:

- Cabins: 2 double cabins