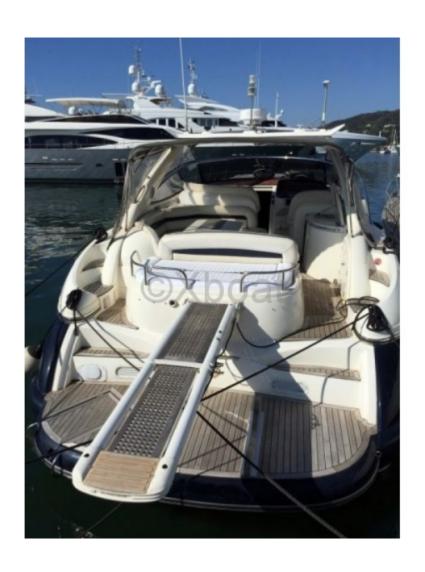

- Salon: Spacious living area with panoramic view

- Kitchen: Equipped with all modern amenities

- Bathroom: 1 bathroom with shower

**Equipment:** 

- Modern navigation system with GPS and radar
- - High-end sound system
- - Air conditioning
- - Swim platform with bathing ladder
- - Sunshade for the front deck