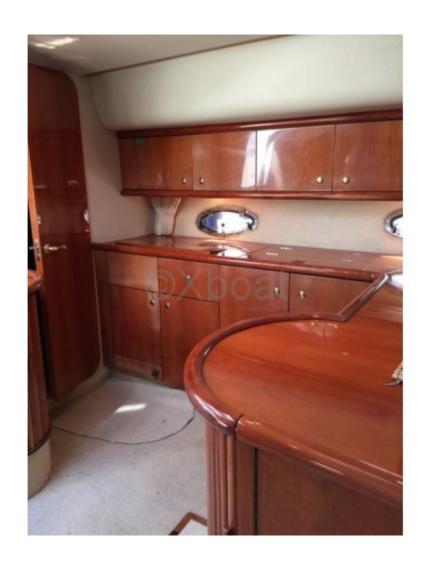

- Salon: Spacious living area with panoramic view

- Kitchen: Equipped with all modern amenities

- Bathroom: 1 bathroom with shower

**Equipment:** 

- Modern navigation system with GPS and radar
- - High-end sound system
- - Air conditioning
- - Swim platform with bathing ladder
- - Sunshade for the front deck