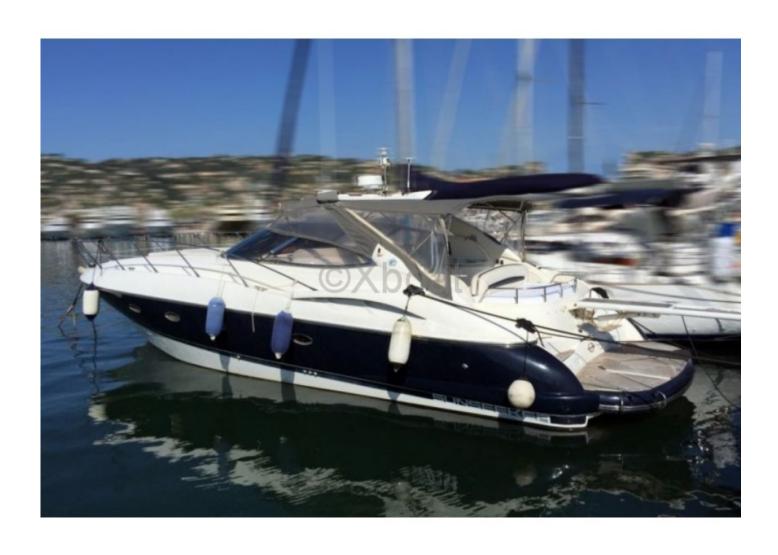

## **SUNSEEKER CAMARGUE 44 - 1999**

### **Main datas**

Builder : Sunseeker

Year : 1999 Length : 14,40

Draft minimum : 1,10 Hull : Monohull Subtype:

Architect:

Material : GRP Beam : 4,20

keel : Unknown

### **Technical Details**

The Sunseeker Camargue 44 is an iconic luxury boat, renowned for its elegance and exceptional performance. This 13.7-meter yacht offers a perfect balance between comfort and power, ideal for sea outings and cruises.

**Main Characteristics:** 

- Length: 13.7 meters - Beam: 4.04 meters - Draft: 1.02 meters

Displacement: 11.5 tonnesFuel Tank: 1,000 litersFresh Water Tank: 300 liters

Engine:

- Engine Type: 2 diesel engines