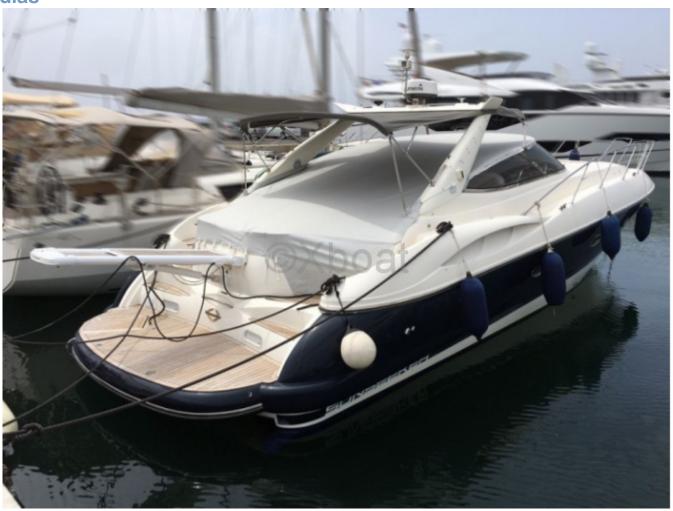

## **SUNSEEKER CAMARGUE 44 - 1999**

### **Main datas**

Builder : Sunseeker

Year : 1999 Length : 14,40

Draft minimum : 1,10 Hull : Monohull Subtype:

Architect:

Material : GRP Beam : 4,20

keel : Unknown

### **Technical Details**

The Sunseeker Camargue 44 is an iconic luxury boat, renowned for its elegance and exceptional performance. This 13.7-meter yacht offers a perfect balance between comfort and power, ideal for sea outings and cruises.

**Main Characteristics:** 

- Length: 13.7 meters - Beam: 4.04 meters - Draft: 1.02 meters

Displacement: 11.5 tonnesFuel Tank: 1,000 litersFresh Water Tank: 300 liters

Engine:

- Engine Type: 2 diesel engines