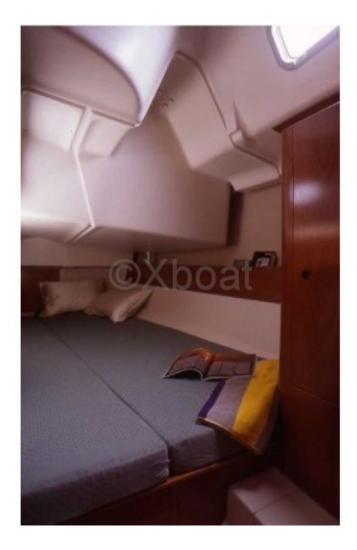

### **Facilities**

Sailor Cabin : 0 WC : Sailor Helm : No Double Cabin : 2 Head : 1 Berth : 6 Flybridge : No

- Length Overall (LOA): Approximately 9.91 meters -
- Hull Length: 9.66 meters -
- Beam: 3.22 meters -
- Draft: 1.60 meters -
- Displacement: Approximately 4,500 kg -
- Mainsail Area: Approximately 24 m<sup>2</sup> -
- Genoa Area: Approximately 20 m<sup>2</sup> -
- Total Sail Area: Approximately 44 m<sup>2</sup> -
- Engine: Yanmar 2GM20F (20 hp) or equivalent -
- Fresh Water Tank: Approximately 130 liters -
- Fuel Tank: Approximately 60 liters -
- Sleeping Capacity: 6 people (2 double cabins and 2 berths in the saloon) -