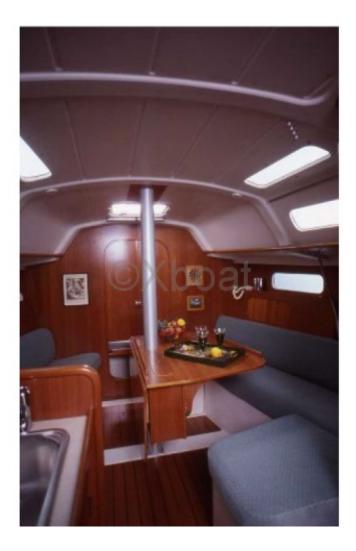

The Oceanis 321 Clipper is appreciated for its spacious and well-protected cockpit, offering great maneuverability. The hull is robust and well-designed for safe navigation. Inside, the layout is functional and comfortable, with a well-equipped kitchen and optimized storage spaces.