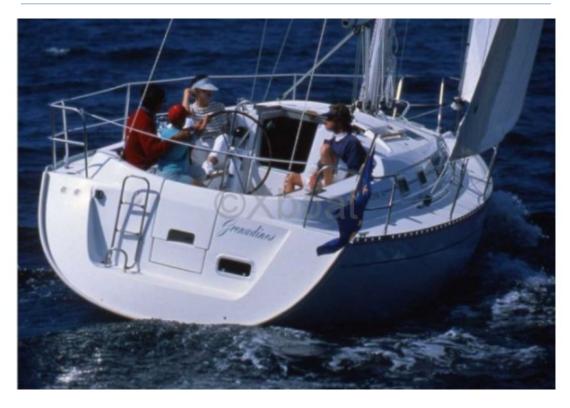

#### **OCEANIS 321 CLIPPER - 1999**

https://www.xboat.uk/2150-BENETEAU\_OCEANIS-321-CLIPPER.html

The Oceanis 321 Clipper is appreciated for its spacious and well-protected cockpit, offering great maneuverability. The hull is robust and well-designed for safe navigation. Inside, the layout is functional and comfortable, with a well-equipped kitchen and optimized storage spaces.