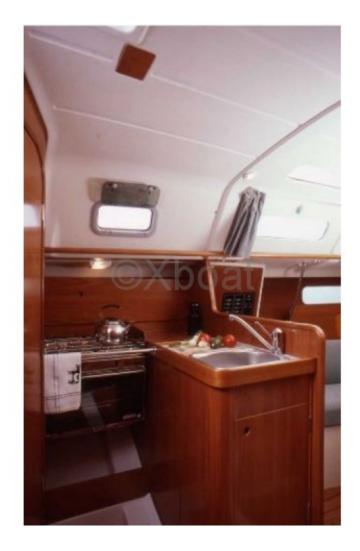

The Oceanis 321 Clipper is appreciated for its spacious and well-protected cockpit, offering great maneuverability. The hull is robust and well-designed for safe navigation. Inside, the layout is functional and comfortable, with a well-equipped kitchen and optimized storage spaces.