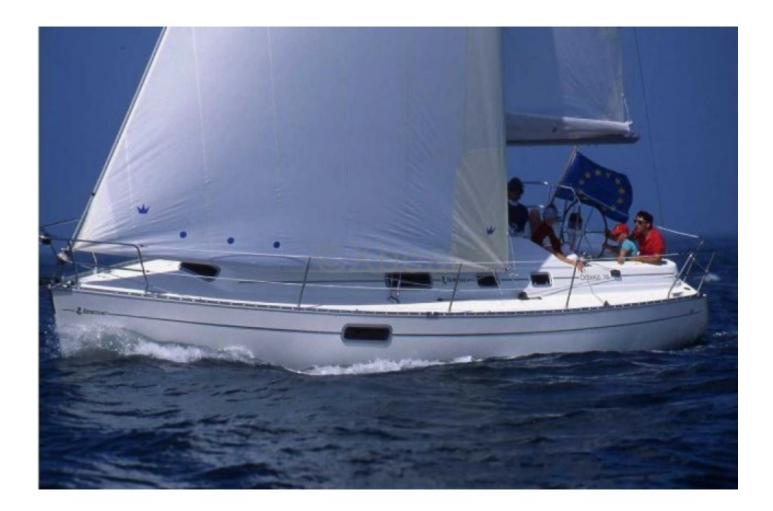

#### **OCEANIS 321 CLIPPER - 1999**

https://www.xboat.uk/2150-BENETEAU\_OCEANIS-321-CLIPPER.html

- Length Overall (LOA): Approximately 9.91 meters -
- Hull Length: 9.66 meters -
- Beam: 3.22 meters -
- Draft: 1.60 meters -
- Displacement: Approximately 4,500 kg -
- Mainsail Area: Approximately 24 m<sup>2</sup> -
- Genoa Area: Approximately 20 m<sup>2</sup> -
- Total Sail Area: Approximately 44 m<sup>2</sup> -
- Engine: Yanmar 2GM20F (20 hp) or equivalent -
- Fresh Water Tank: Approximately 130 liters -
- Fuel Tank: Approximately 60 liters -
- Sleeping Capacity: 6 people (2 double cabins and 2 berths in the saloon) -