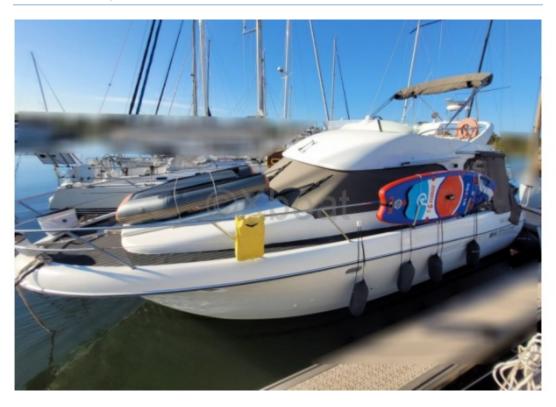

#### **PRESTIGE 36 - 2001**

https://www.xboat.uk/2154-JEANNEAU\_PRESTIGE-36.html

#### **Technical Details**

The Prestige 36 is an elegant and high-performance cruising boat, designed by the prestigious builder Jeanneau. This 36-foot yacht is ideal for sailing enthusiasts seeking a perfect balance between comfort and performance. Main characteristics: