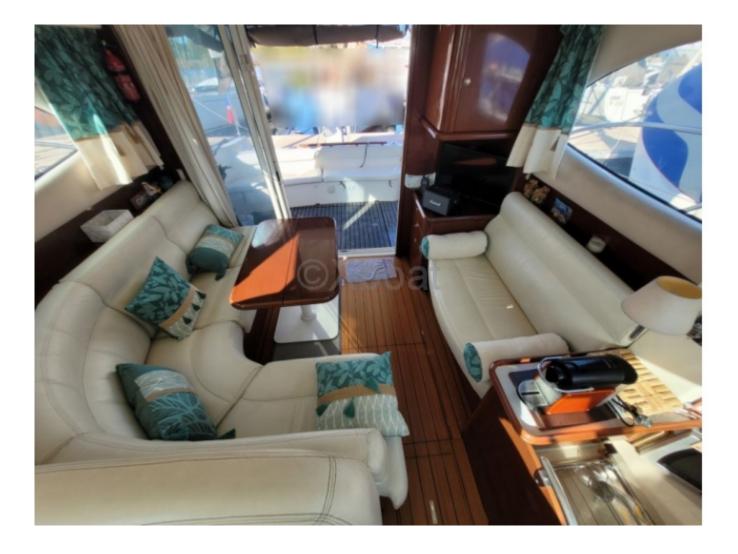

Interior layout: The interior of the Prestige 36 is designed to offer maximum comfort. It has two cabins, each equipped with double beds, as well as a full bathroom with a shower. The salon is spacious and bright, with a large window offering an unobstructed view of the outside.