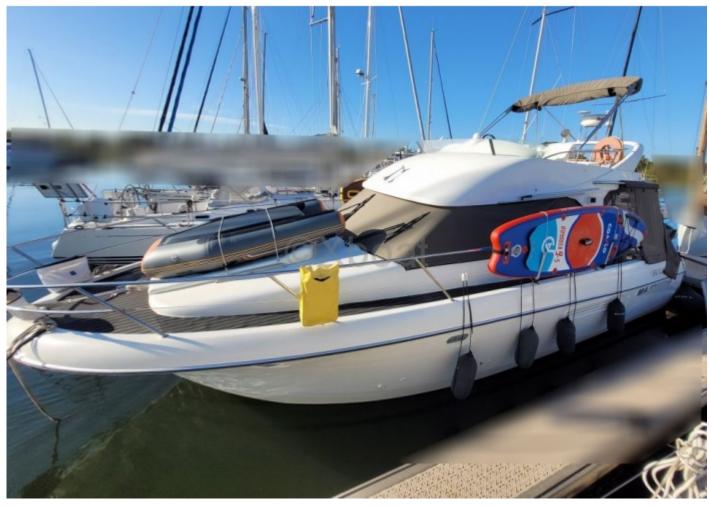

#### **PRESTIGE 36 - 2001**

https://www.xboat.uk/2154-JEANNEAU\_PRESTIGE-36.html

#### **Technical Details**

The Prestige 36 is an elegant and high-performance cruising boat, designed by the prestigious builder Jeanneau. This 36-foot yacht is ideal for sailing enthusiasts seeking a perfect balance between comfort and performance. Main characteristics: