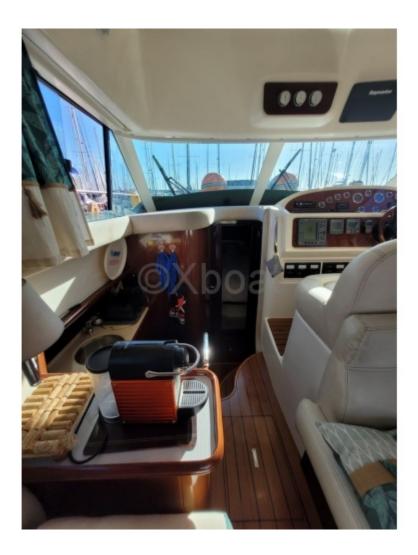

Interior layout: The interior of the Prestige 36 is designed to offer maximum comfort. It has two cabins, each equipped with double beds, as well as a full bathroom with a shower. The salon is spacious and bright, with a large window offering an unobstructed view of the outside.

Comfort and leisure: Outside, the Prestige 36 offers a pleasant living space with a spacious cockpit, ideal for outdoor meals. The fore deck is equipped with cushions for relaxing in the sun. A sound system is also available to liven up your evenings at sea.