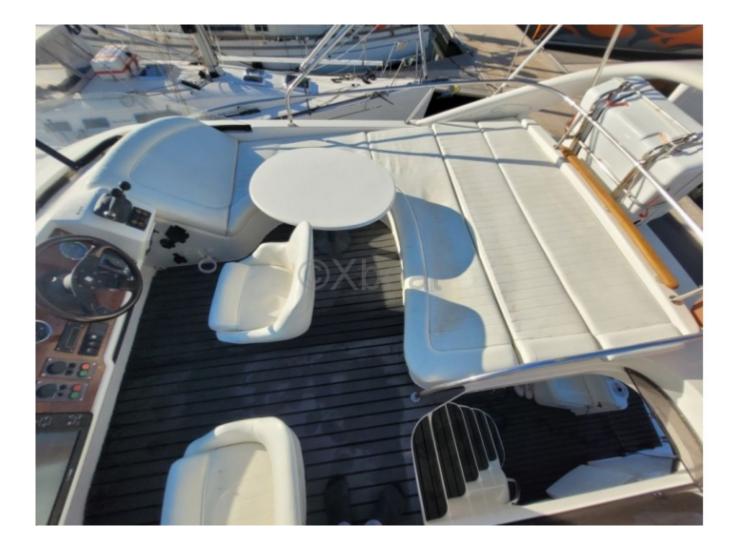

Comfort and leisure: Outside, the Prestige 36 offers a pleasant living space with a spacious cockpit, ideal for outdoor meals. The fore deck is equipped with cushions for relaxing in the sun. A sound system is also available to liven up your evenings at sea.