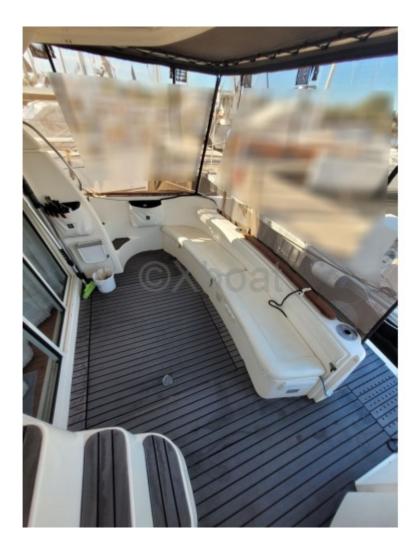

Interior layout: The interior of the Prestige 36 is designed to offer maximum comfort. It has two cabins, each equipped with double beds, as well as a full bathroom with a shower. The salon is spacious and bright, with a large window offering an unobstructed view of the outside.

Comfort and leisure: Outside, the Prestige 36 offers a pleasant living space with a spacious cockpit, ideal for outdoor meals. The fore deck is equipped with cushions for relaxing in the sun. A sound system is also available to liven up your evenings at sea.