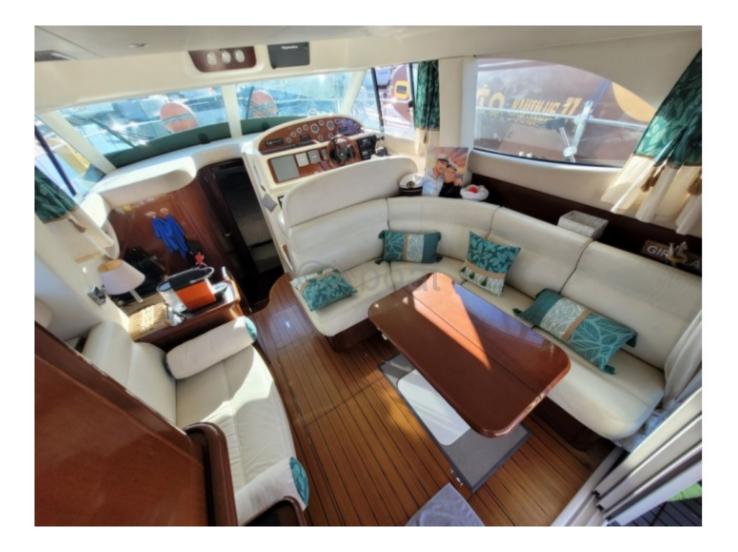

Interior layout: The interior of the Prestige 36 is designed to offer maximum comfort. It has two cabins, each equipped with double beds, as well as a full bathroom with a shower. The salon is spacious and bright, with a large window offering an unobstructed view of the outside.