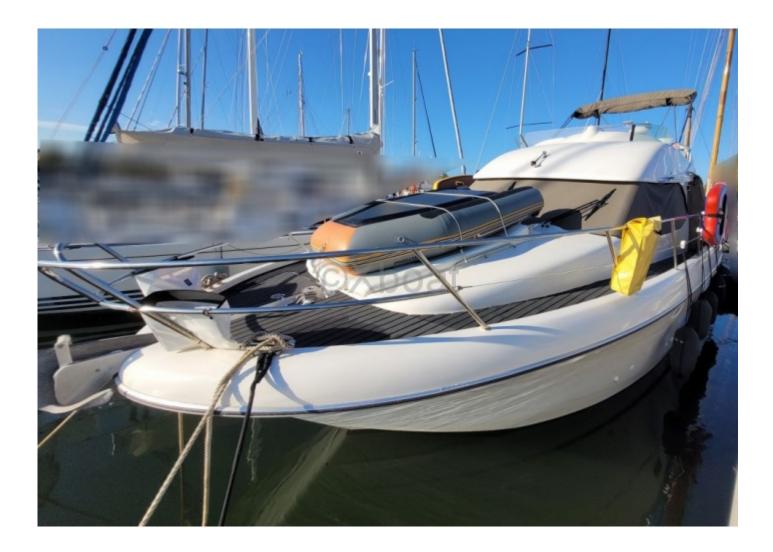

#### **PRESTIGE 36 - 2001**

https://www.xboat.uk/2154-JEANNEAU\_PRESTIGE-36.html

#### **Technical Details**

The Prestige 36 is an elegant and high-performance cruising boat, designed by the prestigious builder Jeanneau. This 36-foot yacht is ideal for sailing enthusiasts seeking a perfect balance between comfort and performance. Main characteristics:

Comfort and leisure: Outside, the Prestige 36 offers a pleasant living space with a spacious cockpit, ideal for outdoor meals. The fore deck is equipped with cushions for relaxing in the sun. A sound system is also available to liven up your evenings at sea.