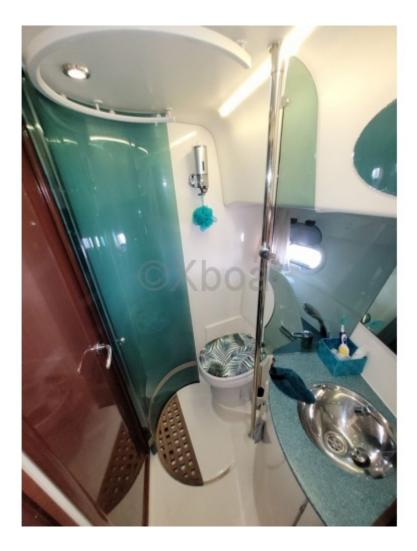

Interior layout: The interior of the Prestige 36 is designed to offer maximum comfort. It has two cabins, each equipped with double beds, as well as a full bathroom with a shower. The salon is spacious and bright, with a large window offering an unobstructed view of the outside.