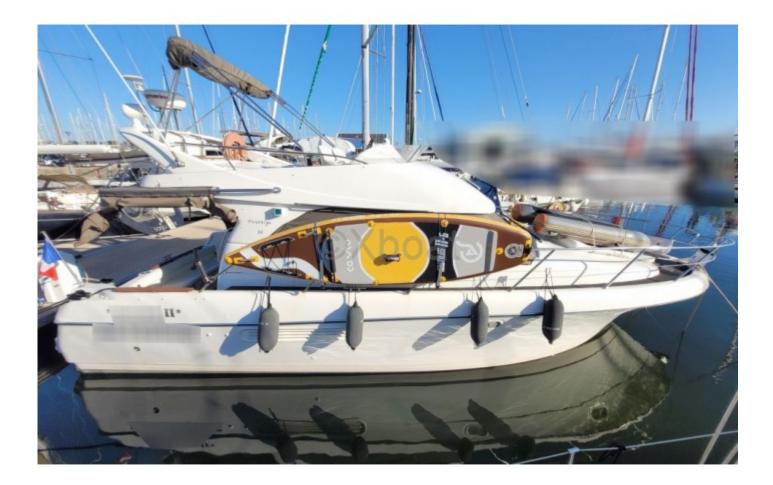

#### **PRESTIGE 36 - 2001**

https://www.xboat.uk/2154-JEANNEAU\_PRESTIGE-36.html

#### **Technical Details**

The Prestige 36 is an elegant and high-performance cruising boat, designed by the prestigious builder Jeanneau. This 36-foot yacht is ideal for sailing enthusiasts seeking a perfect balance between comfort and performance. Main characteristics: