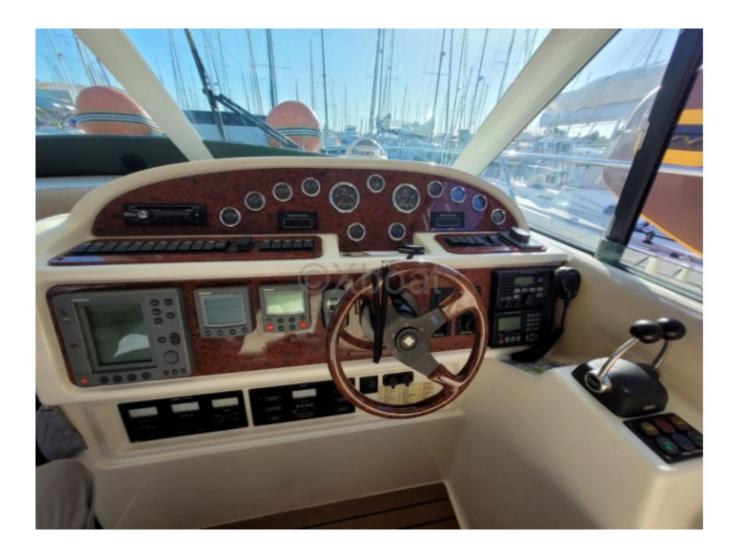

Navigation equipment: The Prestige 36 is equipped with all modern navigation devices, including a GPS, sonar, radar, and a VHF communication system. This equipment ensures safe and enjoyable navigation, even in difficult waters.