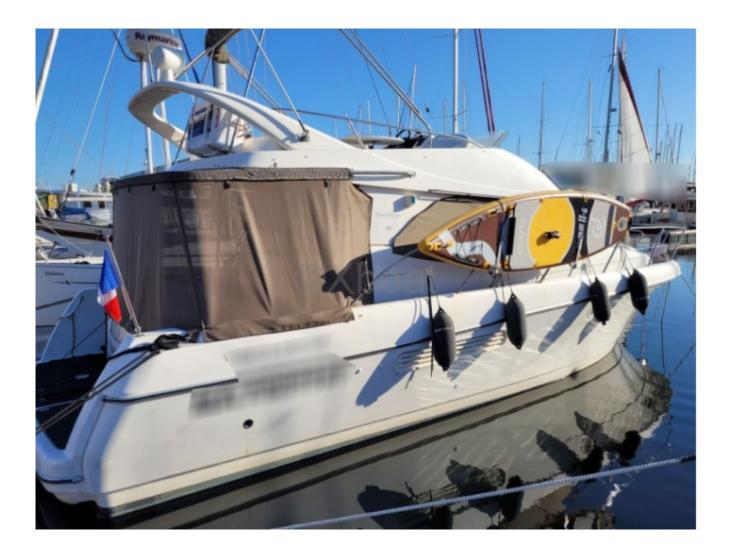

#### **PRESTIGE 36 - 2001**

https://www.xboat.uk/2154-JEANNEAU\_PRESTIGE-36.html

#### **Technical Details**

The Prestige 36 is an elegant and high-performance cruising boat, designed by the prestigious builder Jeanneau. This 36-foot yacht is ideal for sailing enthusiasts seeking a perfect balance between comfort and performance. Main characteristics:

- Overall length: 11.30 meters -
- Width: 3.60 meters -
- Draft: 1.20 meters -
- Displacement: Approximately 8 tons -
- Fuel capacity: 700 liters -
- Freshwater capacity: 300 liters -

Engine: The Prestige 36 is generally equipped with Volvo Penta D3-220 diesel engines, providing a total power of 440 horsepower. These engines are renowned for their reliability and energy efficiency, ensuring smooth and economical navigation.

Interior layout: The interior of the Prestige 36 is designed to offer maximum comfort. It has two cabins, each equipped with double beds, as well as a full bathroom with a shower. The salon is spacious and bright, with a large window offering an unobstructed view of the outside.

Navigation equipment: The Prestige 36 is equipped with all modern navigation devices, including a GPS, sonar, radar, and a VHF communication system. This equipment ensures safe and enjoyable navigation, even in difficult waters.

Comfort and leisure: Outside, the Prestige 36 offers a pleasant living space with a spacious cockpit, ideal for outdoor meals. The fore deck is equipped with cushions for relaxing in the sun. A sound system is also available to liven up your evenings at sea.