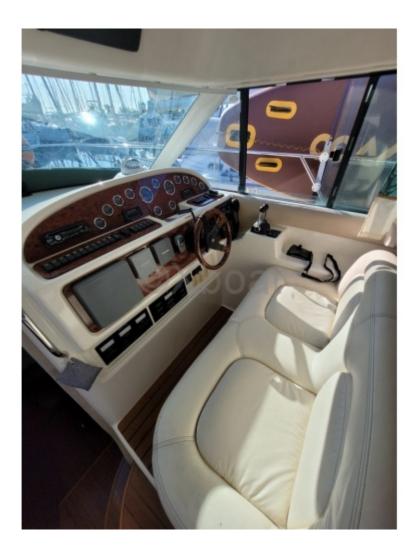

Interior layout: The interior of the Prestige 36 is designed to offer maximum comfort. It has two cabins, each equipped with double beds, as well as a full bathroom with a shower. The salon is spacious and bright, with a large window offering an unobstructed view of the outside.

Navigation equipment: The Prestige 36 is equipped with all modern navigation devices, including a GPS, sonar, radar, and a VHF communication system. This equipment ensures safe and enjoyable navigation, even in difficult waters.