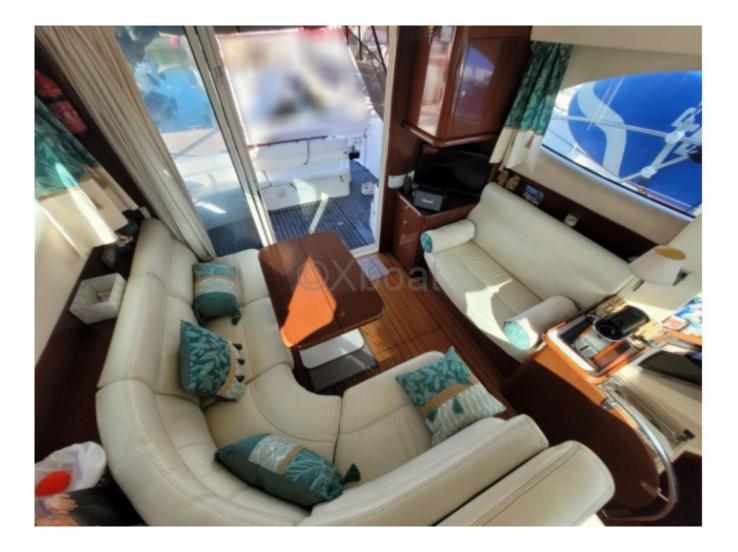

Interior layout: The interior of the Prestige 36 is designed to offer maximum comfort. It has two cabins, each equipped with double beds, as well as a full bathroom with a shower. The salon is spacious and bright, with a large window offering an unobstructed view of the outside.