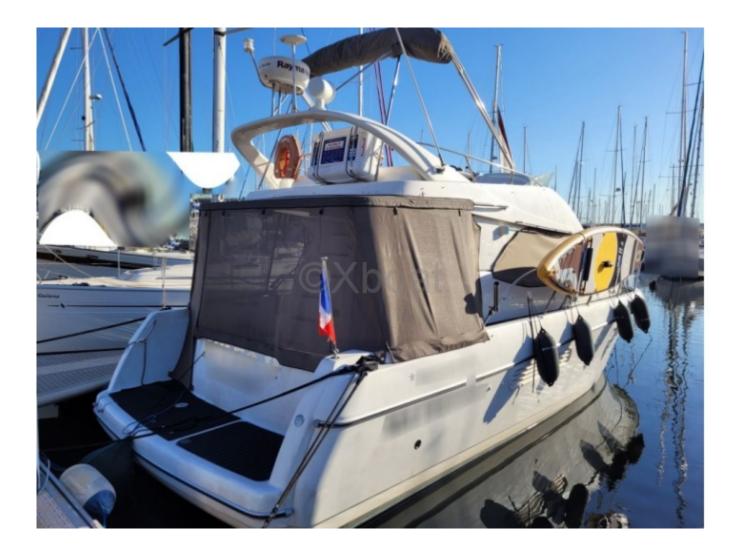

#### **PRESTIGE 36 - 2001**

https://www.xboat.uk/2154-JEANNEAU\_PRESTIGE-36.html

#### **Technical Details**

The Prestige 36 is an elegant and high-performance cruising boat, designed by the prestigious builder Jeanneau. This 36-foot yacht is ideal for sailing enthusiasts seeking a perfect balance between comfort and performance. Main characteristics:

Navigation equipment: The Prestige 36 is equipped with all modern navigation devices, including a GPS, sonar, radar, and a VHF communication system. This equipment ensures safe and enjoyable navigation, even in difficult waters.