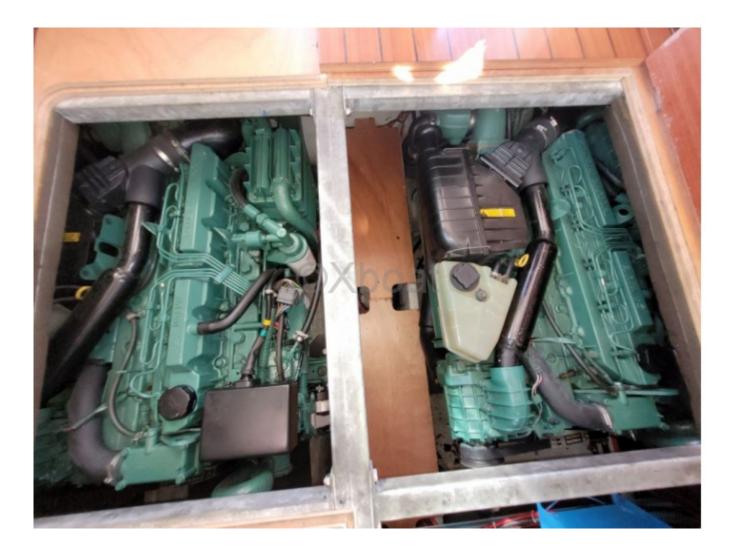

# Engines

Model : KAMD300 Montage : In Board (IB) Power Unit. (CV) : 285 Hours : 640 Fuel capacity : 800 Brand : Volvo Penta Fuel : Diesel Engine(s) : 2 Drive : Shaft drive

- Overall length: 11.30 meters -
- Width: 3.60 meters -
- Draft: 1.20 meters -
- Displacement: Approximately 8 tons -
- Fuel capacity: 700 liters -
- Freshwater capacity: 300 liters -

Engine: The Prestige 36 is generally equipped with Volvo Penta D3-220 diesel engines, providing a total power of 440 horsepower. These engines are renowned for their reliability and energy efficiency, ensuring smooth and economical navigation.