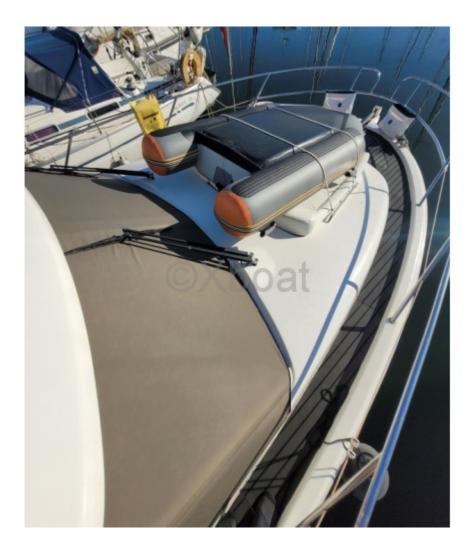

Comfort and leisure: Outside, the Prestige 36 offers a pleasant living space with a spacious cockpit, ideal for outdoor meals. The fore deck is equipped with cushions for relaxing in the sun. A sound system is also available to liven up your evenings at sea.