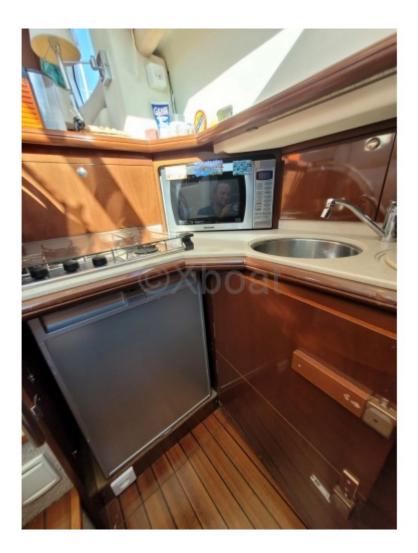

Interior layout: The interior of the Prestige 36 is designed to offer maximum comfort. It has two cabins, each equipped with double beds, as well as a full bathroom with a shower. The salon is spacious and bright, with a large window offering an unobstructed view of the outside.