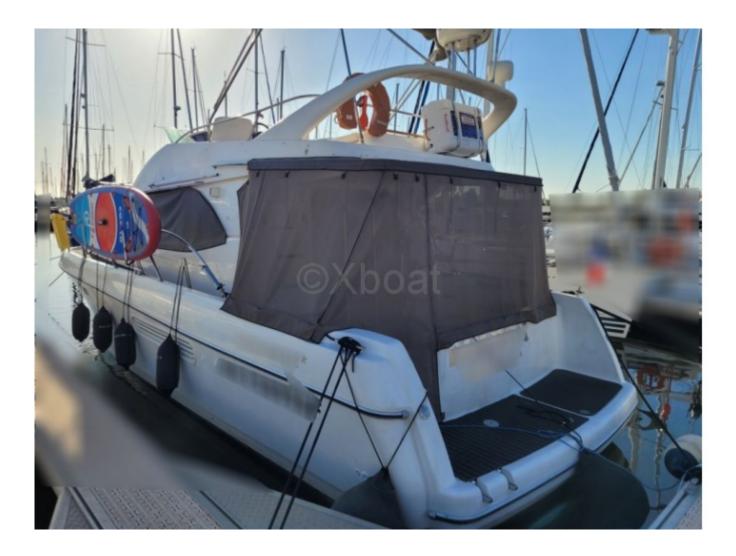

#### **Technical Details**

The Prestige 36 is an elegant and high-performance cruising boat, designed by the prestigious builder Jeanneau. This 36-foot yacht is ideal for sailing enthusiasts seeking a perfect balance between comfort and performance. Main characteristics:

Comfort and leisure: Outside, the Prestige 36 offers a pleasant living space with a spacious cockpit, ideal for outdoor meals. The fore deck is equipped with cushions for relaxing in the sun. A sound system is also available to liven up your evenings at sea.