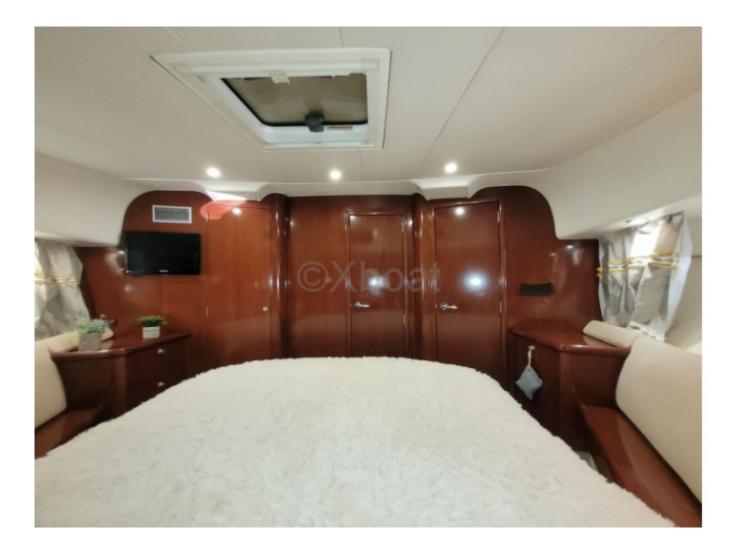

Interior layout: The interior of the Prestige 36 is designed to offer maximum comfort. It has two cabins, each equipped with double beds, as well as a full bathroom with a shower. The salon is spacious and bright, with a large window offering an unobstructed view of the outside.