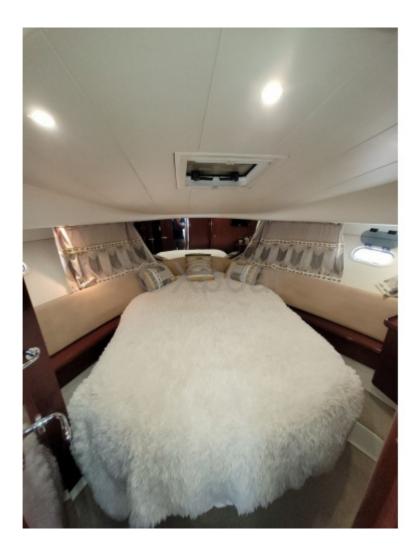

Interior layout: The interior of the Prestige 36 is designed to offer maximum comfort. It has two cabins, each equipped with double beds, as well as a full bathroom with a shower. The salon is spacious and bright, with a large window offering an unobstructed view of the outside.