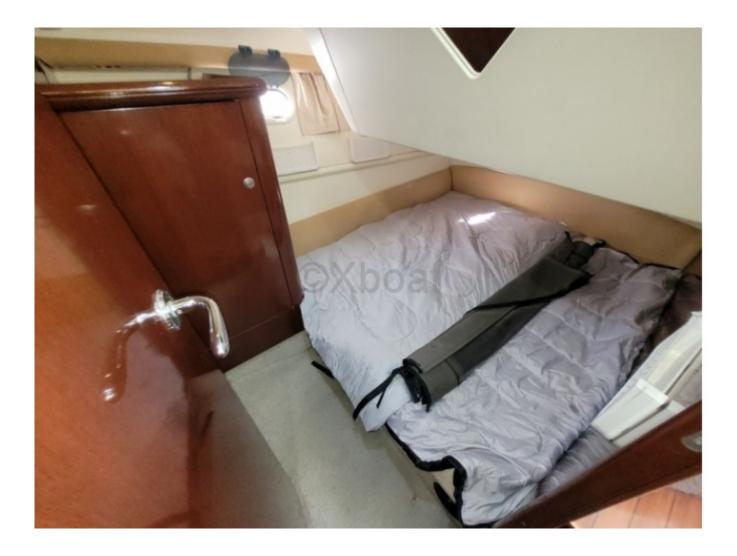

Interior layout: The interior of the Prestige 36 is designed to offer maximum comfort. It has two cabins, each equipped with double beds, as well as a full bathroom with a shower. The salon is spacious and bright, with a large window offering an unobstructed view of the outside.