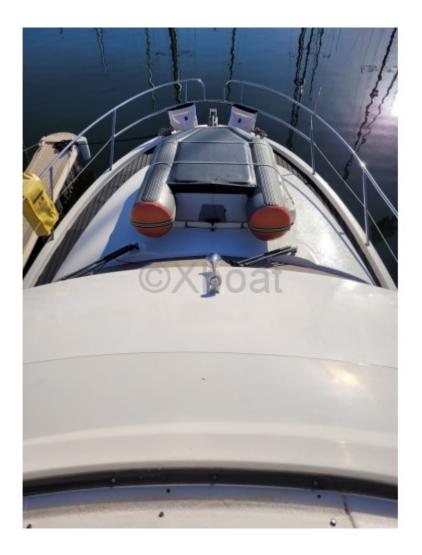

Comfort and leisure: Outside, the Prestige 36 offers a pleasant living space with a spacious cockpit, ideal for outdoor meals. The fore deck is equipped with cushions for relaxing in the sun. A sound system is also available to liven up your evenings at sea.