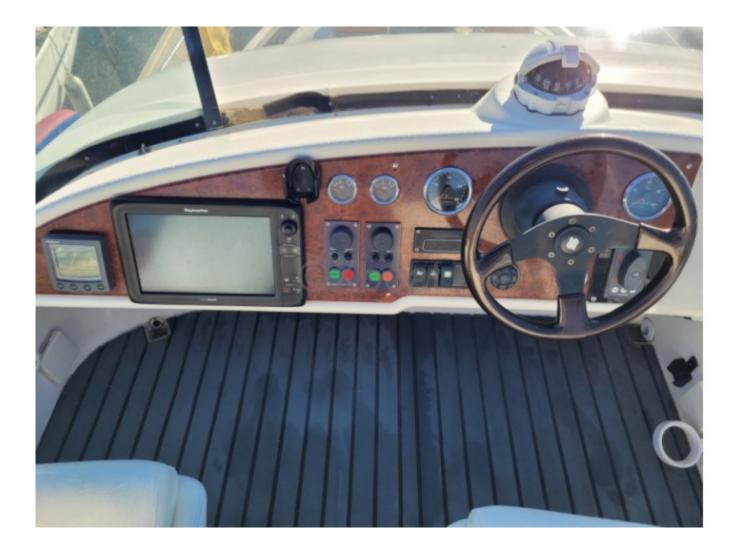

Navigation equipment: The Prestige 36 is equipped with all modern navigation devices, including a GPS, sonar, radar, and a VHF communication system. This equipment ensures safe and enjoyable navigation, even in difficult waters.