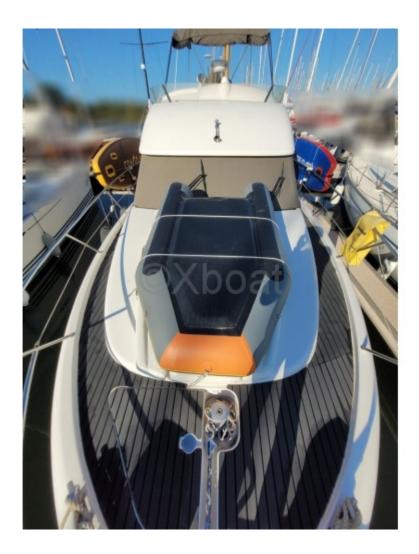

Comfort and leisure: Outside, the Prestige 36 offers a pleasant living space with a spacious cockpit, ideal for outdoor meals. The fore deck is equipped with cushions for relaxing in the sun. A sound system is also available to liven up your evenings at sea.