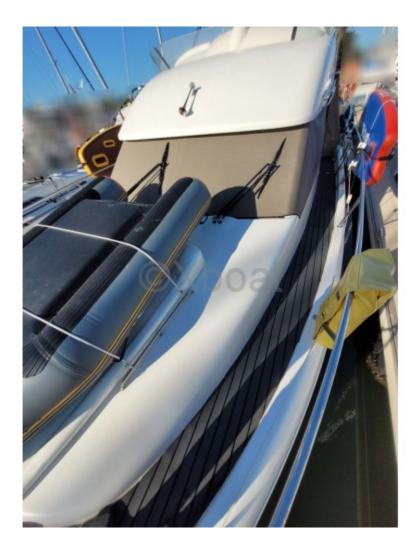

Comfort and leisure: Outside, the Prestige 36 offers a pleasant living space with a spacious cockpit, ideal for outdoor meals. The fore deck is equipped with cushions for relaxing in the sun. A sound system is also available to liven up your evenings at sea.