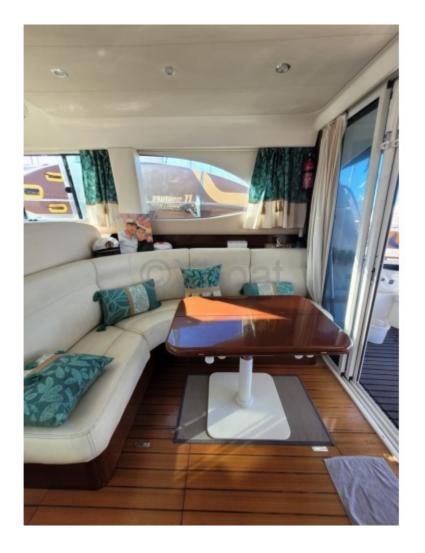

Interior layout: The interior of the Prestige 36 is designed to offer maximum comfort. It has two cabins, each equipped with double beds, as well as a full bathroom with a shower. The salon is spacious and bright, with a large window offering an unobstructed view of the outside.

Comfort and leisure: Outside, the Prestige 36 offers a pleasant living space with a spacious cockpit, ideal for outdoor meals. The fore deck is equipped with cushions for relaxing in the sun. A sound system is also available to liven up your evenings at sea.