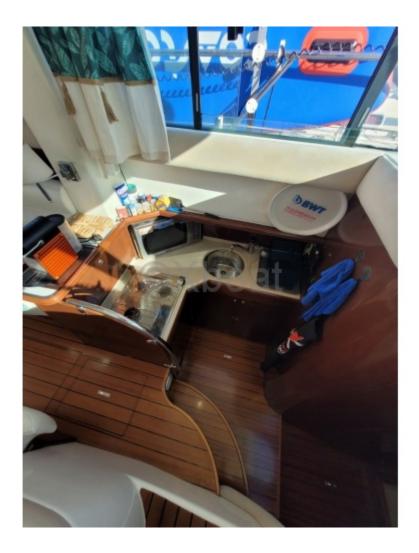

Interior layout: The interior of the Prestige 36 is designed to offer maximum comfort. It has two cabins, each equipped with double beds, as well as a full bathroom with a shower. The salon is spacious and bright, with a large window offering an unobstructed view of the outside.