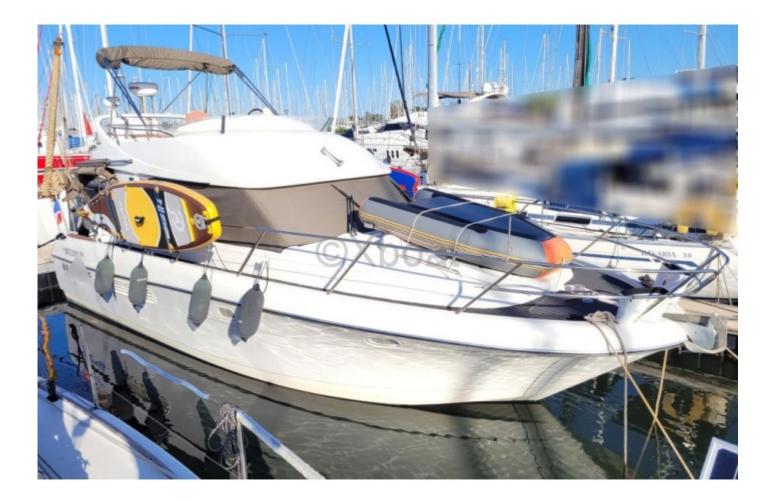

#### **PRESTIGE 36 - 2001**

https://www.xboat.uk/2154-JEANNEAU\_PRESTIGE-36.html

#### **Technical Details**

The Prestige 36 is an elegant and high-performance cruising boat, designed by the prestigious builder Jeanneau. This 36-foot yacht is ideal for sailing enthusiasts seeking a perfect balance between comfort and performance. Main characteristics: