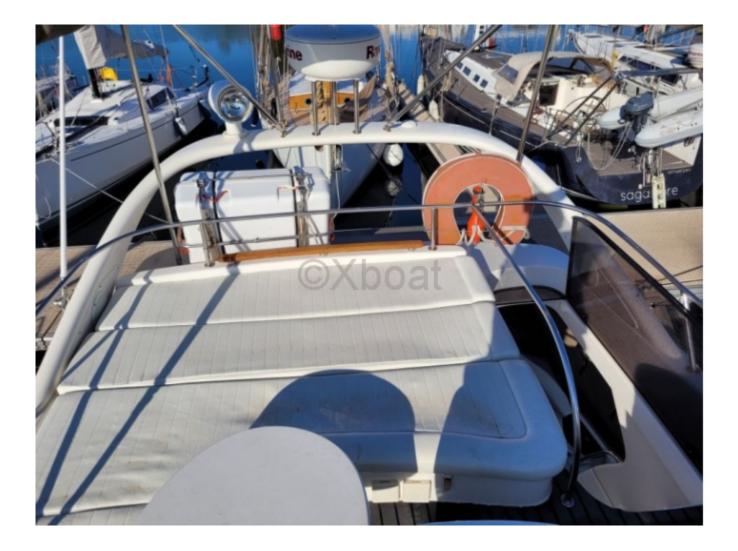

Comfort and leisure: Outside, the Prestige 36 offers a pleasant living space with a spacious cockpit, ideal for outdoor meals. The fore deck is equipped with cushions for relaxing in the sun. A sound system is also available to liven up your evenings at sea.