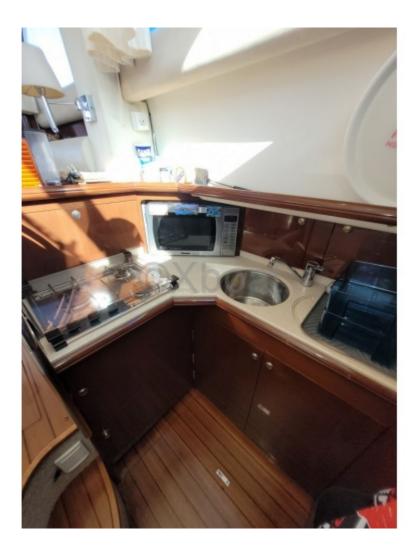

Interior layout: The interior of the Prestige 36 is designed to offer maximum comfort. It has two cabins, each equipped with double beds, as well as a full bathroom with a shower. The salon is spacious and bright, with a large window offering an unobstructed view of the outside.