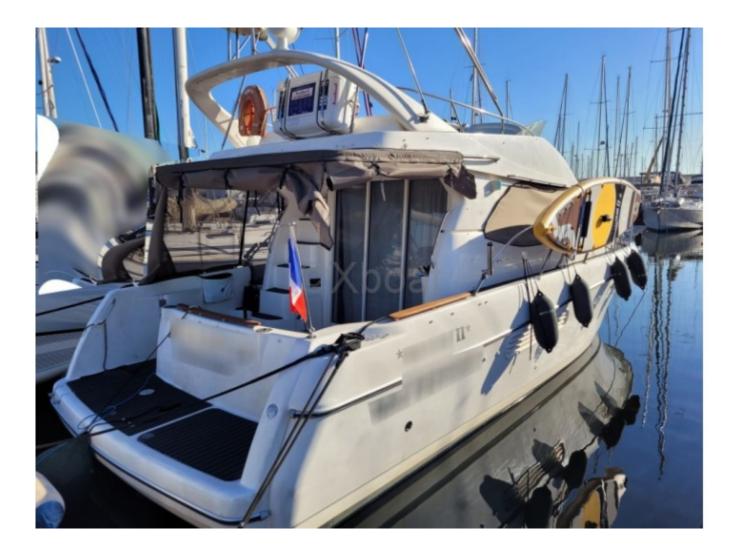

#### **Technical Details**

The Prestige 36 is an elegant and high-performance cruising boat, designed by the prestigious builder Jeanneau. This 36-foot yacht is ideal for sailing enthusiasts seeking a perfect balance between comfort and performance. Main characteristics:

Comfort and leisure: Outside, the Prestige 36 offers a pleasant living space with a spacious cockpit, ideal for outdoor meals. The fore deck is equipped with cushions for relaxing in the sun. A sound system is also available to liven up your evenings at sea.