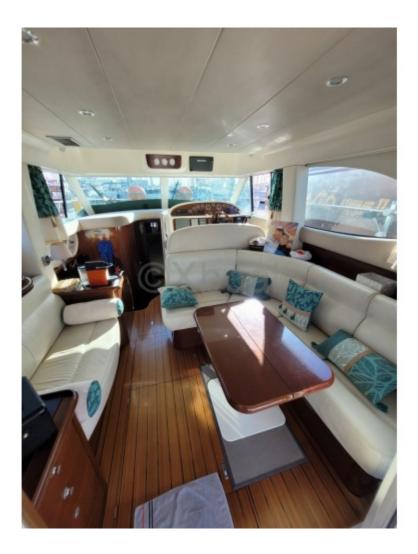

Interior layout: The interior of the Prestige 36 is designed to offer maximum comfort. It has two cabins, each equipped with double beds, as well as a full bathroom with a shower. The salon is spacious and bright, with a large window offering an unobstructed view of the outside.