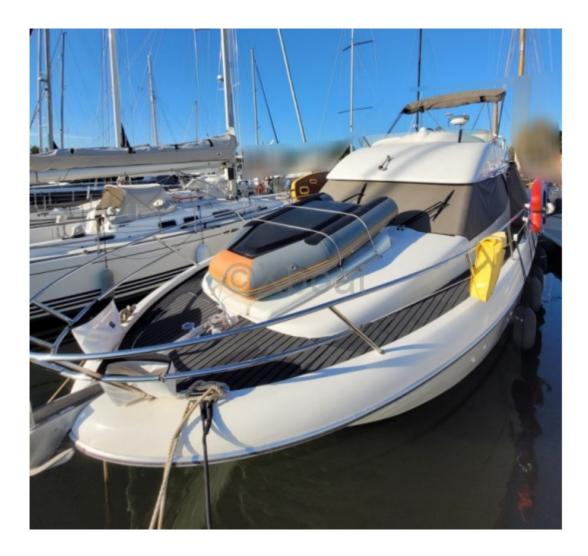

#### **PRESTIGE 36 - 2001**

https://www.xboat.uk/2154-JEANNEAU\_PRESTIGE-36.html

#### **Technical Details**

The Prestige 36 is an elegant and high-performance cruising boat, designed by the prestigious builder Jeanneau. This 36-foot yacht is ideal for sailing enthusiasts seeking a perfect balance between comfort and performance. Main characteristics:

Comfort and leisure: Outside, the Prestige 36 offers a pleasant living space with a spacious cockpit, ideal for outdoor meals. The fore deck is equipped with cushions for relaxing in the sun. A sound system is also available to liven up your evenings at sea.