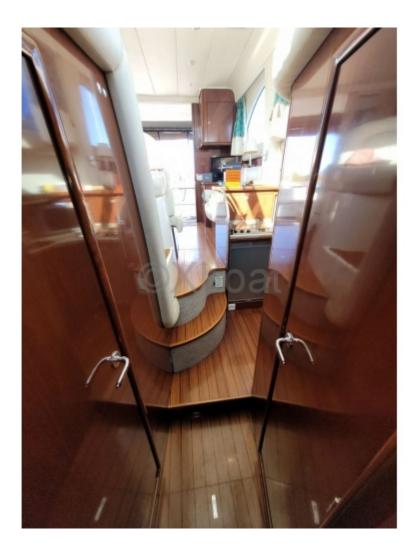

Interior layout: The interior of the Prestige 36 is designed to offer maximum comfort. It has two cabins, each equipped with double beds, as well as a full bathroom with a shower. The salon is spacious and bright, with a large window offering an unobstructed view of the outside.