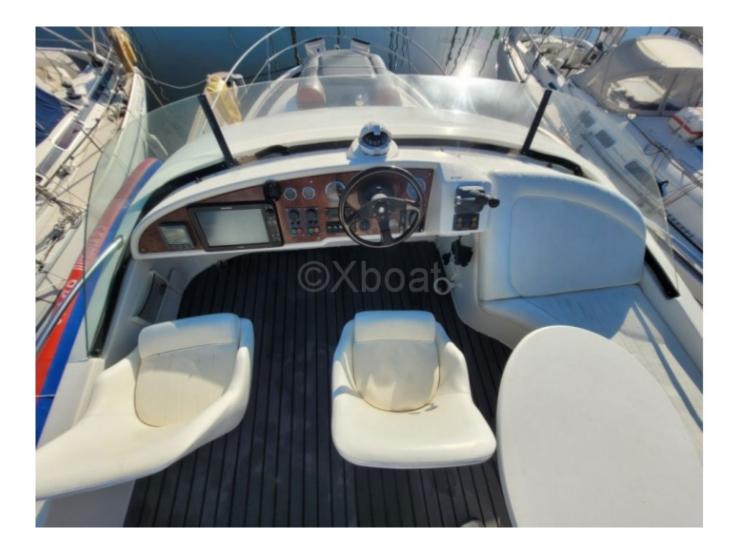

Navigation equipment: The Prestige 36 is equipped with all modern navigation devices, including a GPS, sonar, radar, and a VHF communication system. This equipment ensures safe and enjoyable navigation, even in difficult waters.