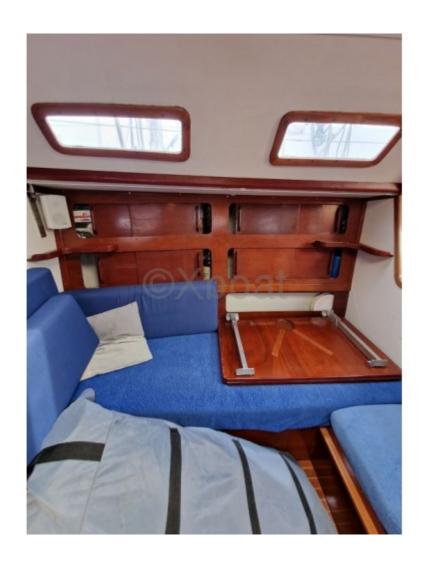

The Comet 10.50 is ideal for coastal sailing and long-distance cruising. Its stable hull and sea performance make it a popular choice among sailing enthusiasts. Onboard comfort is ensured by a well-thought-out interior layout, offering functional and welcoming living spaces.

This sailboat is equipped with numerous safety and comfort options, such as modern navigation systems, complete instrumentation, and state-of-the-art safety equipment. Whether you are an experienced sailor or a sailing enthusiast, the Comet 10.50 will meet all your expectations.