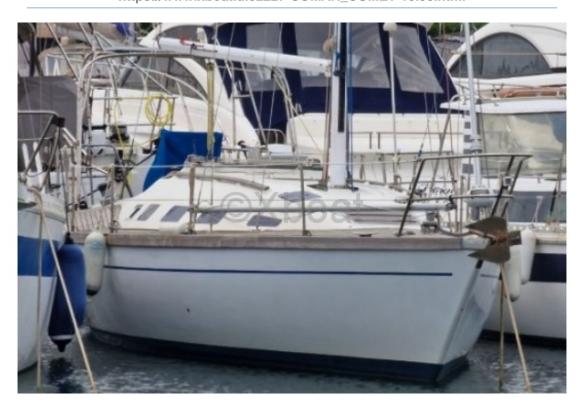

### **Main datas**

Builder : Comet Year : 1987 Length : 11,08 Draft minimum : 1,80 Hull : Monohull Subtype:
Architect:
Material: GRP
Beam: 3,35
keel: Fixed Keel

#### **Technical Details**

The Comet 10.50 is an elegant and high-performance sailboat designed to offer an exceptional sailing experience. Manufactured by Comet, this boat is appreciated for its robustness and cutting-edge technical features.

Main characteristics:

- Overall length: 10.50 meters -
- Beam: 3.30 meters - Draft: 2.10 meters -
- Displacement: 5.5 tonnes -
- Main sail area: 35 m<sup>2</sup> Genoa sail area: 28 m<sup>2</sup> -
- Spinnaker area: 70 m<sup>2</sup> -
- Construction: Fiberglass-reinforced polyester hull -
- Engine: Yanmar 3YM30 (29 hp) -
- Freshwater tank: 200 liters -
- Fuel tank: 100 liters -
- Sleeping capacity: 6 people -