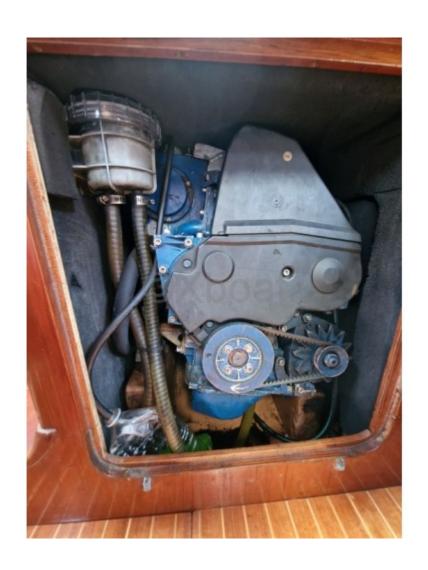

# **Engines**

Model: TUD 30

Montage : In Board (IB) Power Unit. (CV) : 5 Hours : 1900 Fuel capacity : 90 **Brand: SEENERGIE** 

Fuel : Diesel
Engine(s) : 1
Drive : Shaft drive

Main characteristics:

- Overall length: 10.50 meters -
- Beam: 3.30 meters - Draft: 2.10 meters -
- Displacement: 5.5 tonnes -
- Main sail area: 35 m<sup>2</sup> Genoa sail area: 28 m<sup>2</sup> -
- Spinnaker area: 70 m<sup>2</sup> -
- Construction: Fiberglass-reinforced polyester hull -
- Engine: Yanmar 3YM30 (29 hp) -
- Freshwater tank: 200 liters -
- Fuel tank: 100 liters -
- Sleeping capacity: 6 people -