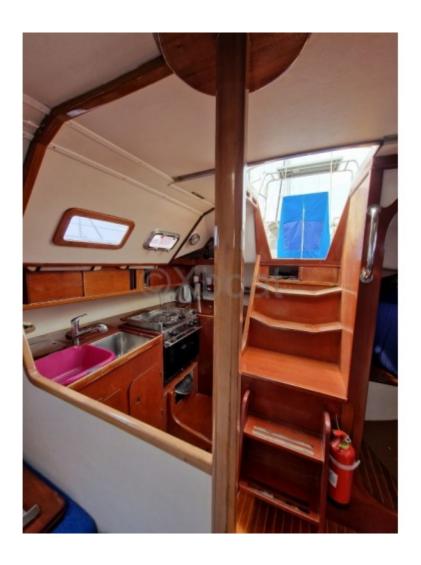

The Comet 10.50 is ideal for coastal sailing and long-distance cruising. Its stable hull and sea performance make it a popular choice among sailing enthusiasts. Onboard comfort is ensured by a well-thought-out interior layout, offering functional and welcoming living spaces.

This sailboat is equipped with numerous safety and comfort options, such as modern navigation systems, complete instrumentation, and state-of-the-art safety equipment. Whether you are an experienced sailor or a sailing enthusiast, the Comet 10.50 will meet all your expectations.