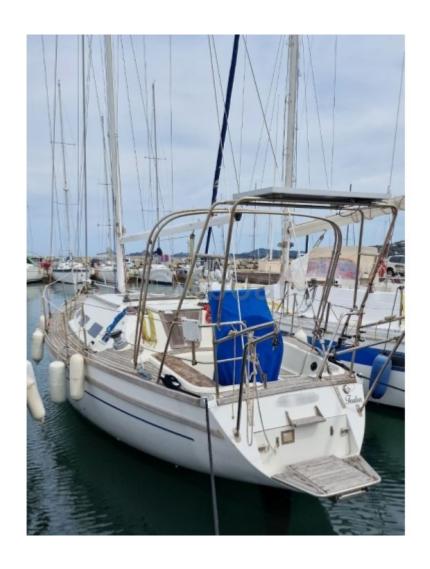

### **Main datas**

Builder : Comet Year : 1987 Length : 11,08 Draft minimum : 1,80 Hull : Monohull Subtype:
Architect:
Material: GRP
Beam: 3,35
keel: Fixed Keel

#### **Technical Details**

The Comet 10.50 is an elegant and high-performance sailboat designed to offer an exceptional sailing experience. Manufactured by Comet, this boat is appreciated for its robustness and cutting-edge technical features.

The Comet 10.50 is ideal for coastal sailing and long-distance cruising. Its stable hull and sea performance make it a popular choice among sailing enthusiasts. Onboard comfort is ensured by a well-thought-out interior layout, offering functional and welcoming living spaces.