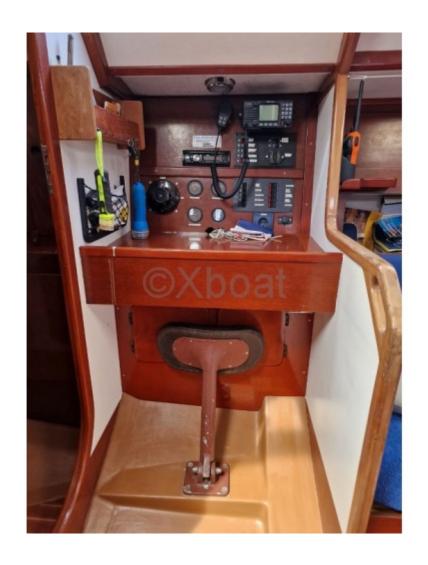

This sailboat is equipped with numerous safety and comfort options, such as modern navigation systems, complete instrumentation, and state-of-the-art safety equipment. Whether you are an experienced sailor or a sailing enthusiast, the Comet 10.50 will meet all your expectations.