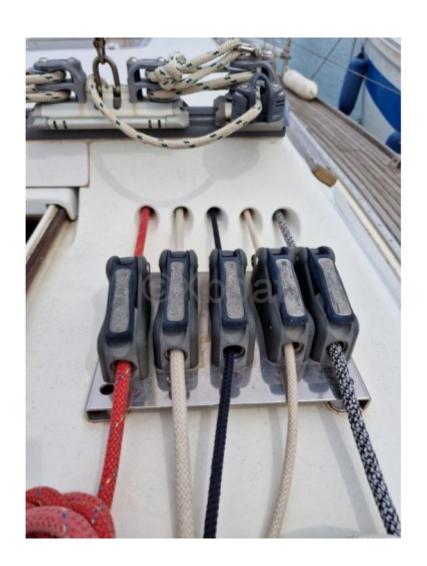

This sailboat is equipped with numerous safety and comfort options, such as modern navigation systems, complete instrumentation, and state-of-the-art safety equipment. Whether you are an experienced sailor or a sailing enthusiast, the Comet 10.50 will meet all your expectations.