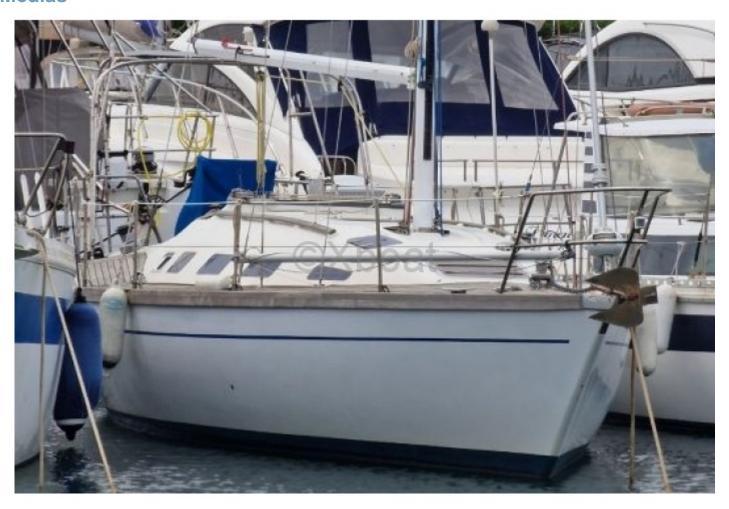

### **Main datas**

Builder : Comet Year : 1987 Length : 11,08 Draft minimum : 1,80 Hull : Monohull Subtype:
Architect:
Material: GRP
Beam: 3,35
keel: Fixed Keel

#### **Technical Details**

The Comet 10.50 is an elegant and high-performance sailboat designed to offer an exceptional sailing experience. Manufactured by Comet, this boat is appreciated for its robustness and cutting-edge technical features.

Main characteristics:

- Overall length: 10.50 meters -
- Beam: 3.30 meters - Draft: 2.10 meters -
- Displacement: 5.5 tonnes -
- Main sail area: 35 m<sup>2</sup> Genoa sail area: 28 m<sup>2</sup> -
- Spinnaker area: 70 m<sup>2</sup> -
- Construction: Fiberglass-reinforced polyester hull -
- Engine: Yanmar 3YM30 (29 hp) -
- Freshwater tank: 200 liters -
- Fuel tank: 100 liters -
- Sleeping capacity: 6 people -