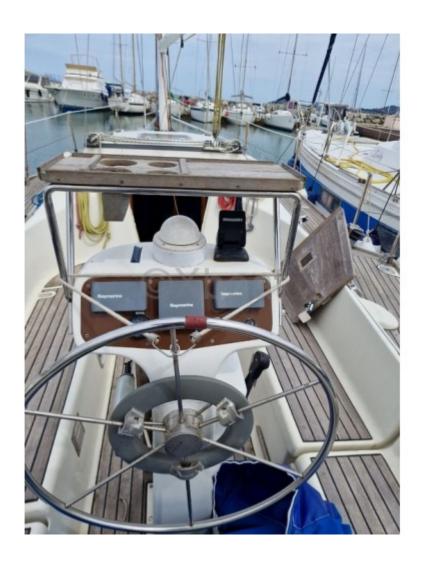

#### **Facilities**

Sailor Cabin : 0

WC : Sailor Helm : No Double Cabin: 2

Head: 1 Berth: 7 Flybridge: No

This sailboat is equipped with numerous safety and comfort options, such as modern navigation systems, complete instrumentation, and state-of-the-art safety equipment. Whether you are an experienced sailor or a sailing enthusiast, the Comet 10.50 will meet all your expectations.