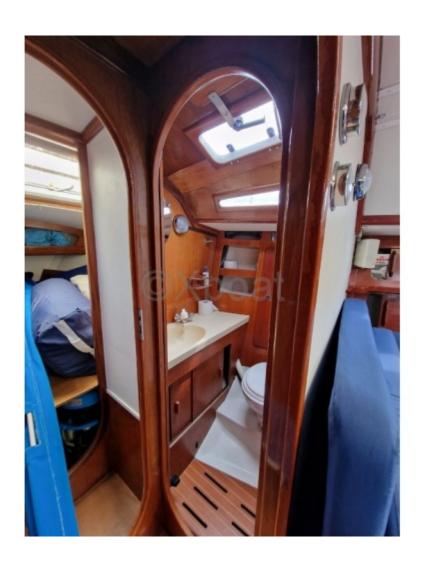

#### **Facilities**

Sailor Cabin : 0

WC : Sailor Helm : No Double Cabin: 2

Head: 1 Berth: 7 Flybridge: No

The Comet 10.50 is ideal for coastal sailing and long-distance cruising. Its stable hull and sea performance make it a popular choice among sailing enthusiasts. Onboard comfort is ensured by a well-thought-out interior layout, offering functional and welcoming living spaces.