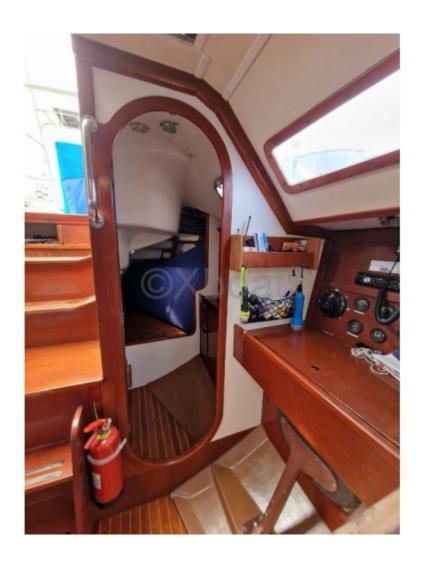

#### **Facilities**

Sailor Cabin : 0

WC : Sailor Helm : No Double Cabin: 2

Head: 1 Berth: 7 Flybridge: No

The Comet 10.50 is ideal for coastal sailing and long-distance cruising. Its stable hull and sea performance make it a popular choice among sailing enthusiasts. Onboard comfort is ensured by a well-thought-out interior layout, offering functional and welcoming living spaces.