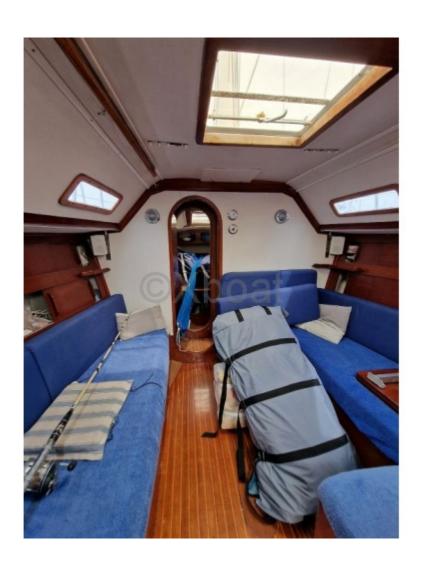

The Comet 10.50 is ideal for coastal sailing and long-distance cruising. Its stable hull and sea performance make it a popular choice among sailing enthusiasts. Onboard comfort is ensured by a well-thought-out interior layout, offering functional and welcoming living spaces.

This sailboat is equipped with numerous safety and comfort options, such as modern navigation systems, complete instrumentation, and state-of-the-art safety equipment. Whether you are an experienced sailor or a sailing enthusiast, the Comet 10.50 will meet all your expectations.