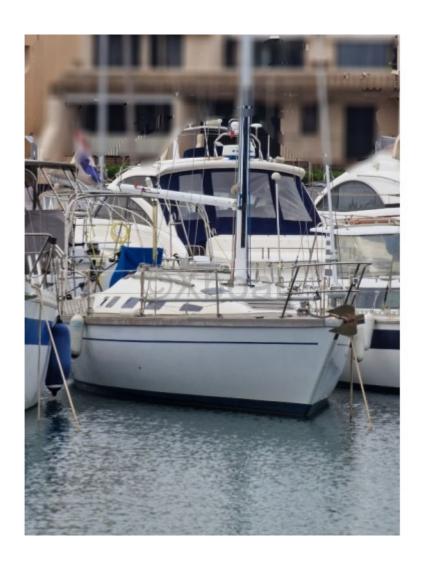

### **Main datas**

Builder : Comet Year : 1987 Length : 11,08 Draft minimum : 1,80 Hull : Monohull Subtype:
Architect:
Material: GRP
Beam: 3,35
keel: Fixed Keel

#### **Technical Details**

The Comet 10.50 is an elegant and high-performance sailboat designed to offer an exceptional sailing experience. Manufactured by Comet, this boat is appreciated for its robustness and cutting-edge technical features.

Main characteristics:

- Overall length: 10.50 meters -
- Beam: 3.30 meters - Draft: 2.10 meters -
- Displacement: 5.5 tonnes -
- Main sail area: 35 m<sup>2</sup> Genoa sail area: 28 m<sup>2</sup> -
- Spinnaker area: 70 m<sup>2</sup> -
- Construction: Fiberglass-reinforced polyester hull -
- Engine: Yanmar 3YM30 (29 hp) -
- Freshwater tank: 200 liters -
- Fuel tank: 100 liters -
- Sleeping capacity: 6 people -