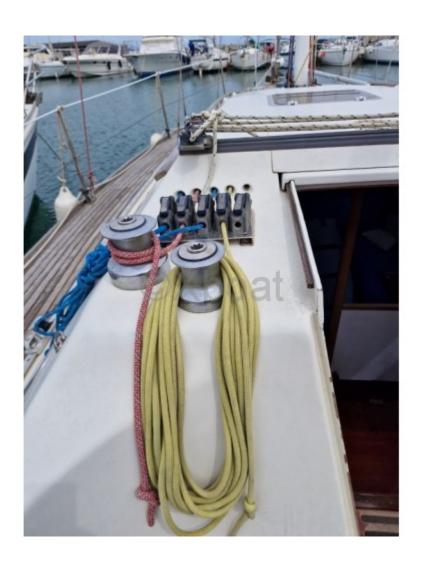

This sailboat is equipped with numerous safety and comfort options, such as modern navigation systems, complete instrumentation, and state-of-the-art safety equipment. Whether you are an experienced sailor or a sailing enthusiast, the Comet 10.50 will meet all your expectations.