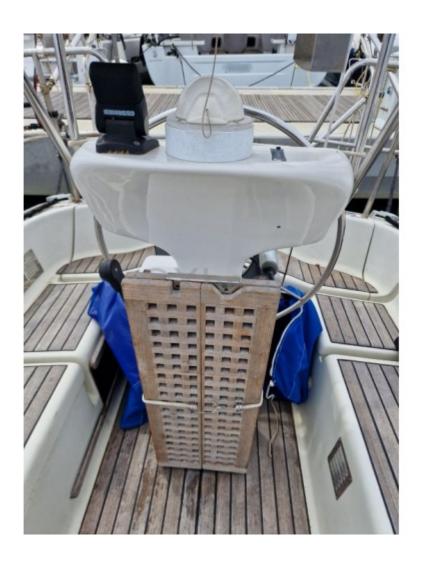

This sailboat is equipped with numerous safety and comfort options, such as modern navigation systems, complete instrumentation, and state-of-the-art safety equipment. Whether you are an experienced sailor or a sailing enthusiast, the Comet 10.50 will meet all your expectations.