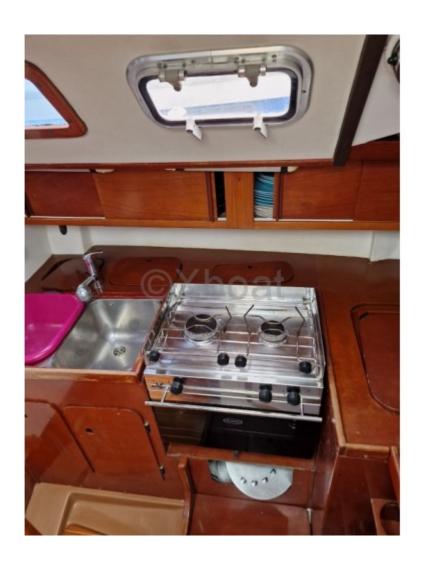

The Comet 10.50 is ideal for coastal sailing and long-distance cruising. Its stable hull and sea performance make it a popular choice among sailing enthusiasts. Onboard comfort is ensured by a well-thought-out interior layout, offering functional and welcoming living spaces.