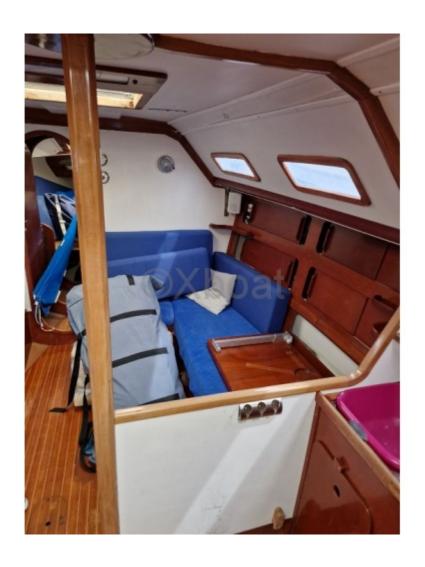

The Comet 10.50 is ideal for coastal sailing and long-distance cruising. Its stable hull and sea performance make it a popular choice among sailing enthusiasts. Onboard comfort is ensured by a well-thought-out interior layout, offering functional and welcoming living spaces.

This sailboat is equipped with numerous safety and comfort options, such as modern navigation systems, complete instrumentation, and state-of-the-art safety equipment. Whether you are an experienced sailor or a sailing enthusiast, the Comet 10.50 will meet all your expectations.