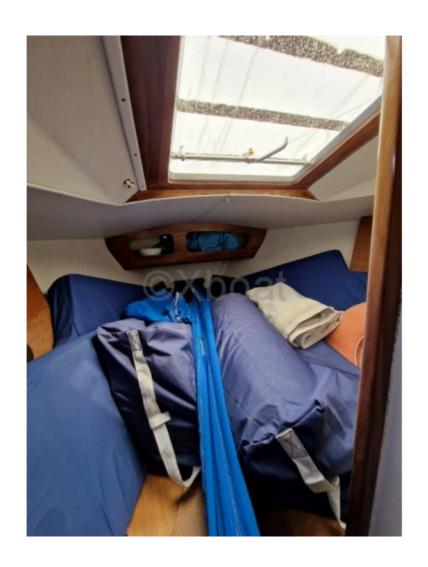

#### **Facilities**

Sailor Cabin : 0

WC : Sailor Helm : No Double Cabin: 2

Head: 1 Berth: 7 Flybridge: No

The Comet 10.50 is ideal for coastal sailing and long-distance cruising. Its stable hull and sea performance make it a popular choice among sailing enthusiasts. Onboard comfort is ensured by a well-thought-out interior layout, offering functional and welcoming living spaces.