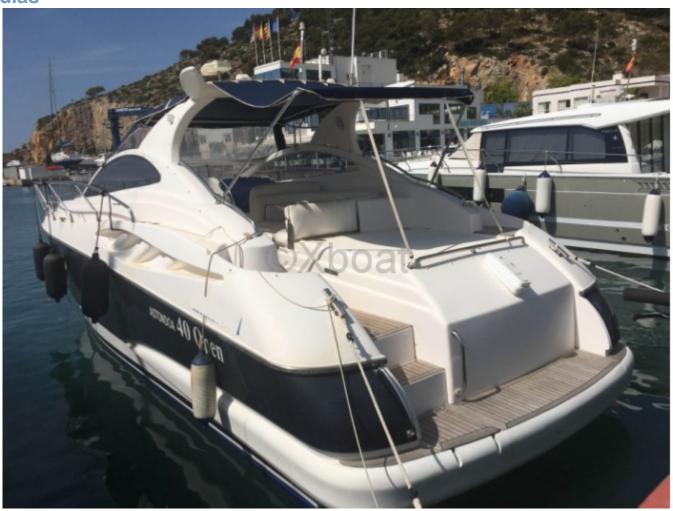

#### **Technical Details**

The Astondoa 40 Open is a magnificent luxury yacht designed by the Spanish builder Astondoa, renowned for its elegant and high-performance boats. This model is particularly appreciated for its modern design and high-quality equipment, offering an exceptional navigation experience.

Main Characteristics:

- Length Overall: 12.34 meters

Beam: 3.90 meters
Draft: 1.05 meters
Displacement: 15 tons
Fuel Capacity: 2,000 liters
Fresh Water Capacity: 400 liters

Power:

Engines: 2 diesel engines
Power: 2 x 800 hp (603 kW)
Maximum Speed: 35 knots
Cruising Speed: 30 knots

Interior Layout:
- Cabins: 2 cabins
- Beds: 4 people

- Bathroom: 1

- Living Room: Comfortable living space with dining area

**Deck Equipment:** 

- Cockpit: Large cockpit with seating and dining table

- Swim Platform: Large swim platform with bathing ladder