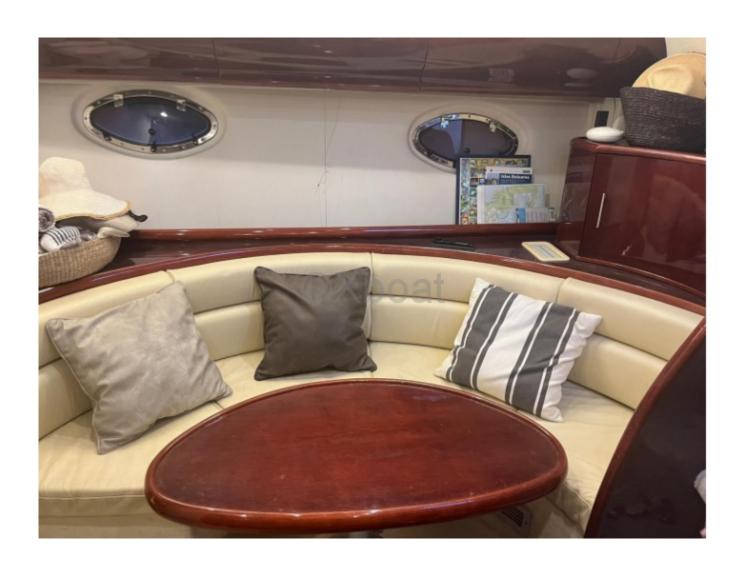

Interior Layout:
- Cabins: 2 cabins
- Beds: 4 people

- Bathroom: 1

- Living Room: Comfortable living space with dining area

**Deck Equipment:** 

- Cockpit: Large cockpit with seating and dining table

- Swim Platform: Large swim platform with bathing ladder