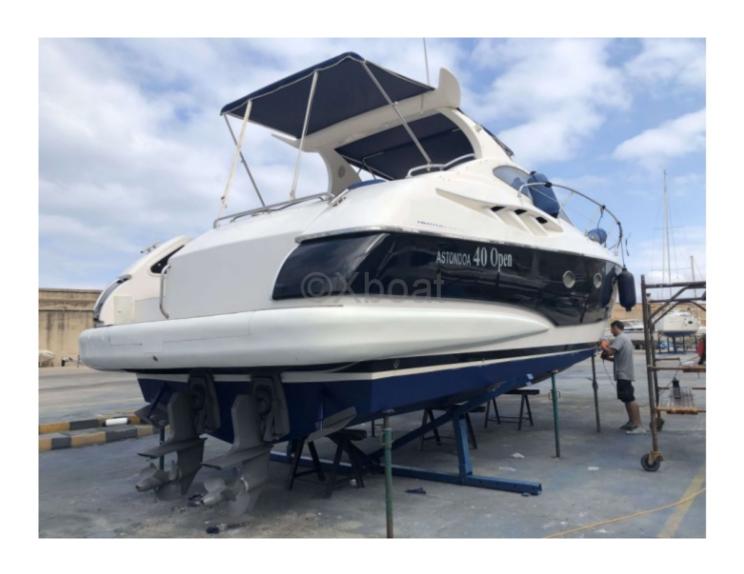

#### **Technical Details**

The Astondoa 40 Open is a magnificent luxury yacht designed by the Spanish builder Astondoa, renowned for its elegant and high-performance boats. This model is particularly appreciated for its modern design and high-quality equipment, offering an exceptional navigation experience.

Main Characteristics:

- Length Overall: 12.34 meters

Beam: 3.90 meters
Draft: 1.05 meters
Displacement: 15 tons
Fuel Capacity: 2,000 liters
Fresh Water Capacity: 400 liters

Power:

Engines: 2 diesel engines
Power: 2 x 800 hp (603 kW)
Maximum Speed: 35 knots
Cruising Speed: 30 knots

Interior Layout:
- Cabins: 2 cabins
- Beds: 4 people

- Bathroom: 1

- Living Room: Comfortable living space with dining area

**Deck Equipment:** 

- Cockpit: Large cockpit with seating and dining table

- Swim Platform: Large swim platform with bathing ladder