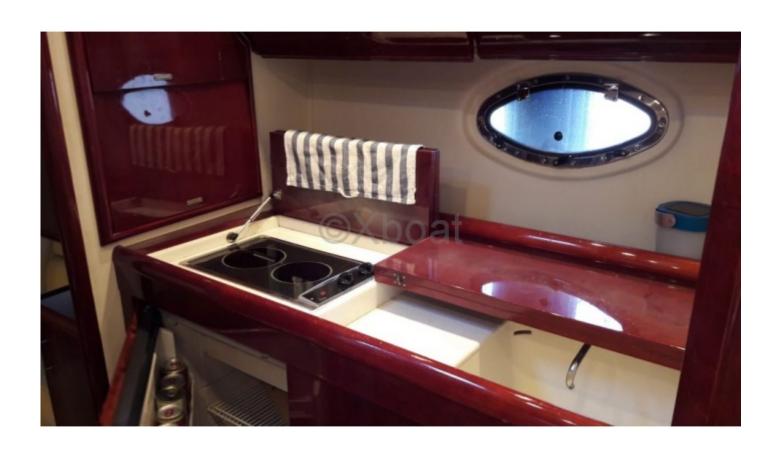

Interior Layout:
- Cabins: 2 cabins
- Beds: 4 people

- Bathroom: 1

- Living Room: Comfortable living space with dining area

**Deck Equipment:** 

- Cockpit: Large cockpit with seating and dining table

- Swim Platform: Large swim platform with bathing ladder