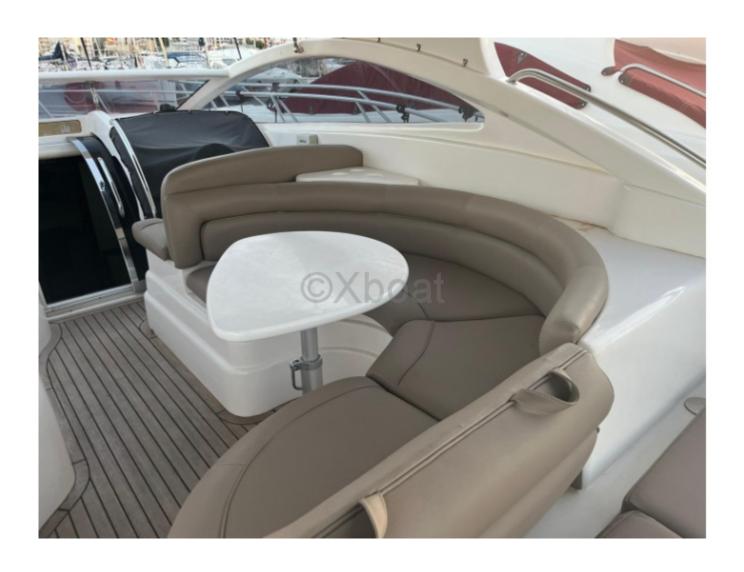

Interior Layout:
- Cabins: 2 cabins
- Beds: 4 people

- Bathroom: 1

- Living Room: Comfortable living space with dining area

**Deck Equipment:** 

- Cockpit: Large cockpit with seating and dining table

- Swim Platform: Large swim platform with bathing ladder