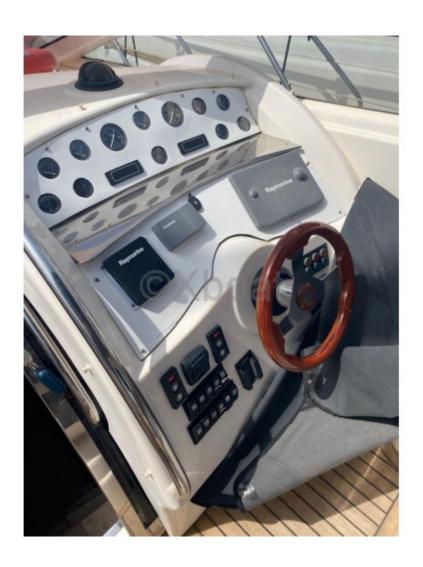

- Tender: Space for a tender Electronics and Navigation:

- Autopilot: Yes- GPS: Yes- Sonar: Yes- Radar: Yes

The Astondoa 40 Open is ideal for sailing enthusiasts seeking a perfect balance between performance, comfort, and luxury. Whether for family outings or with friends, this yacht offers everything you need for unforgettable moments at sea.