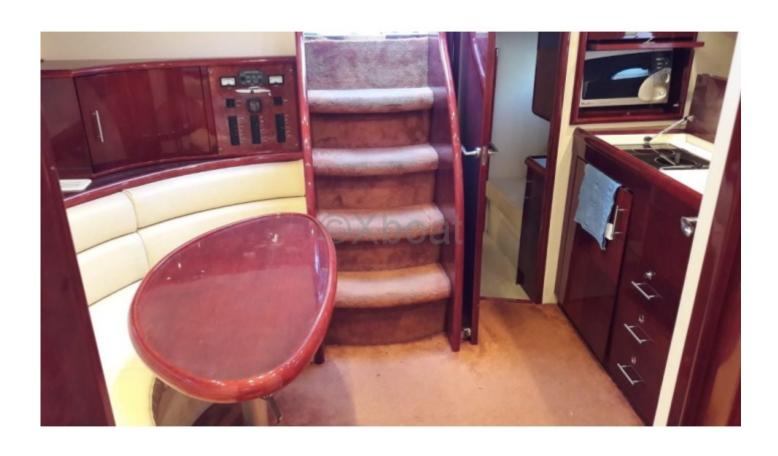

Interior Layout:
- Cabins: 2 cabins
- Beds: 4 people

- Bathroom: 1

- Living Room: Comfortable living space with dining area

**Deck Equipment:** 

- Cockpit: Large cockpit with seating and dining table

- Swim Platform: Large swim platform with bathing ladder