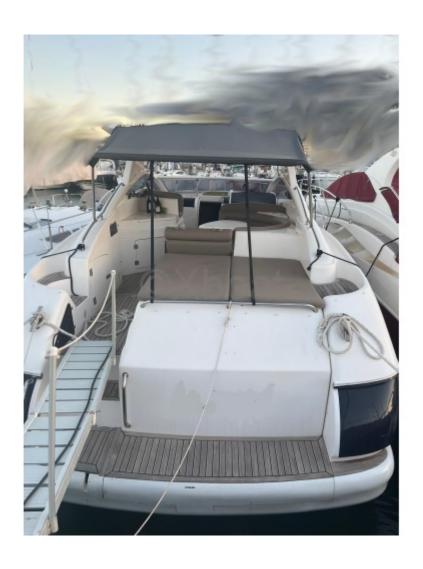

Interior Layout:
- Cabins: 2 cabins
- Beds: 4 people

- Bathroom: 1

- Living Room: Comfortable living space with dining area

**Deck Equipment:** 

- Cockpit: Large cockpit with seating and dining table

- Swim Platform: Large swim platform with bathing ladder

- Tender: Space for a tender Electronics and Navigation:

- Autopilot: Yes- GPS: Yes- Sonar: Yes- Radar: Yes

The Astondoa 40 Open is ideal for sailing enthusiasts seeking a perfect balance between performance, comfort, and luxury. Whether for family outings or with friends, this yacht offers everything you need for unforgettable moments at sea.