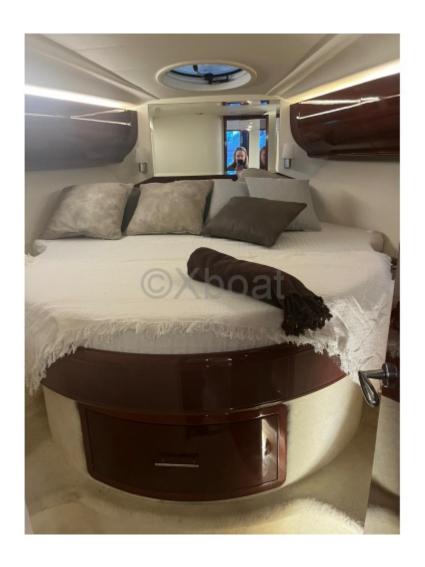

#### **Facilities**

Sailor Cabin : 0 WC : Sailor Helm : No Double Cabin: 2

Head: 1 Berth: 4 Flybridge: No

Interior Layout:
- Cabins: 2 cabins
- Beds: 4 people

- Bathroom: 1

- Living Room: Comfortable living space with dining area

**Deck Equipment:** 

- Cockpit: Large cockpit with seating and dining table

- Swim Platform: Large swim platform with bathing ladder