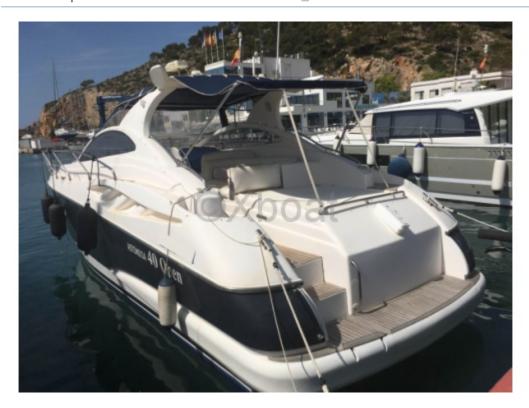

#### **Technical Details**

The Astondoa 40 Open is a magnificent luxury yacht designed by the Spanish builder Astondoa, renowned for its elegant and high-performance boats. This model is particularly appreciated for its modern design and high-quality equipment, offering an exceptional navigation experience.

Main Characteristics:

- Length Overall: 12.34 meters

Beam: 3.90 meters
Draft: 1.05 meters
Displacement: 15 tons
Fuel Capacity: 2,000 liters
Fresh Water Capacity: 400 liters

Power:

Engines: 2 diesel engines
Power: 2 x 800 hp (603 kW)
Maximum Speed: 35 knots
Cruising Speed: 30 knots

Interior Layout:
- Cabins: 2 cabins
- Beds: 4 people

- Bathroom: 1

- Living Room: Comfortable living space with dining area

**Deck Equipment:** 

- Cockpit: Large cockpit with seating and dining table

- Swim Platform: Large swim platform with bathing ladder