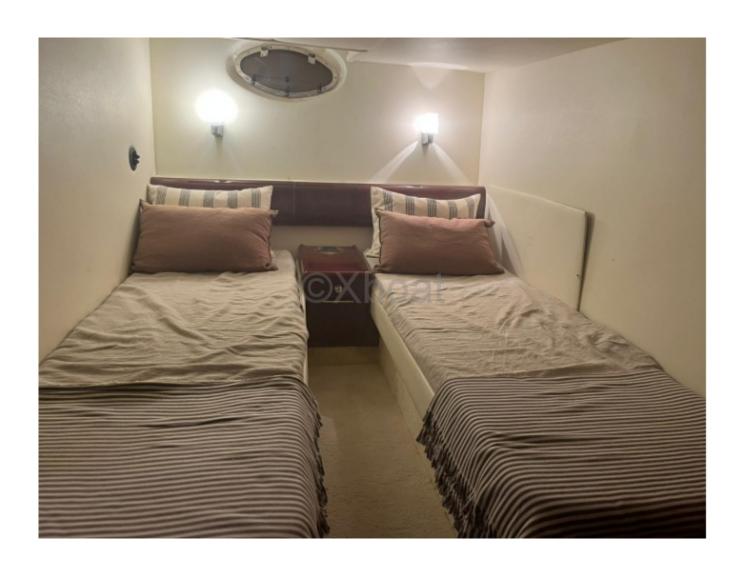

#### **Facilities**

Sailor Cabin : 0 WC : Sailor Helm : No Double Cabin: 2

Head: 1 Berth: 4 Flybridge: No

Interior Layout:
- Cabins: 2 cabins
- Beds: 4 people

- Bathroom: 1

- Living Room: Comfortable living space with dining area

**Deck Equipment:** 

- Cockpit: Large cockpit with seating and dining table

- Swim Platform: Large swim platform with bathing ladder