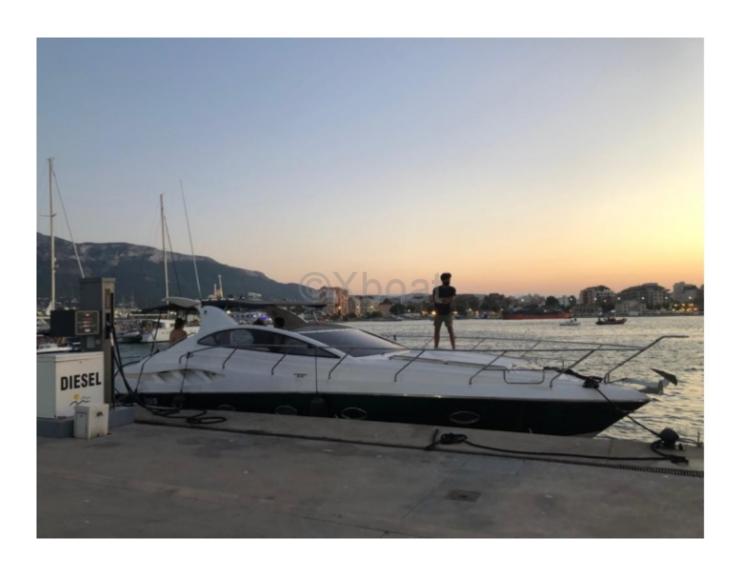

#### **Technical Details**

The Astondoa 40 Open is a magnificent luxury yacht designed by the Spanish builder Astondoa, renowned for its elegant and high-performance boats. This model is particularly appreciated for its modern design and high-quality equipment, offering an exceptional navigation experience.

Main Characteristics:

- Length Overall: 12.34 meters

Beam: 3.90 meters
Draft: 1.05 meters
Displacement: 15 tons
Fuel Capacity: 2,000 liters
Fresh Water Capacity: 400 liters

Power:

Engines: 2 diesel engines
Power: 2 x 800 hp (603 kW)
Maximum Speed: 35 knots
Cruising Speed: 30 knots

Interior Layout:
- Cabins: 2 cabins
- Beds: 4 people

- Bathroom: 1

- Living Room: Comfortable living space with dining area

**Deck Equipment:** 

- Cockpit: Large cockpit with seating and dining table

- Swim Platform: Large swim platform with bathing ladder