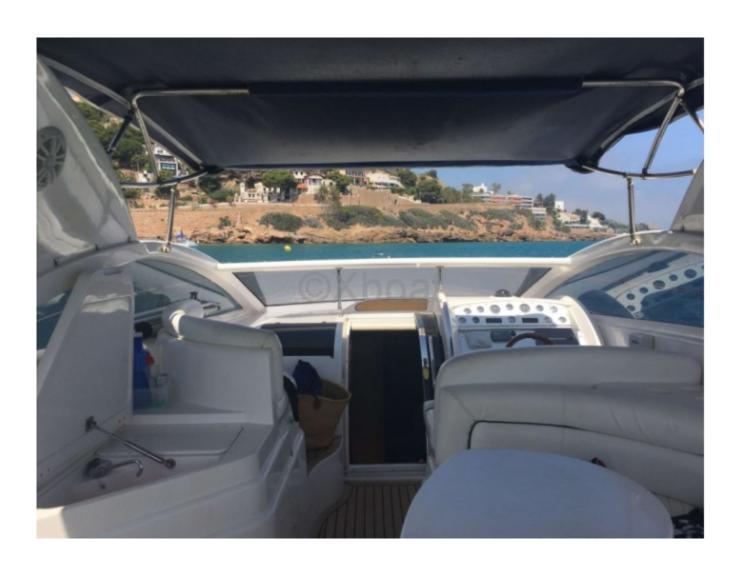

Interior Layout:
- Cabins: 2 cabins
- Beds: 4 people

- Bathroom: 1

- Living Room: Comfortable living space with dining area

**Deck Equipment:** 

- Cockpit: Large cockpit with seating and dining table

- Swim Platform: Large swim platform with bathing ladder