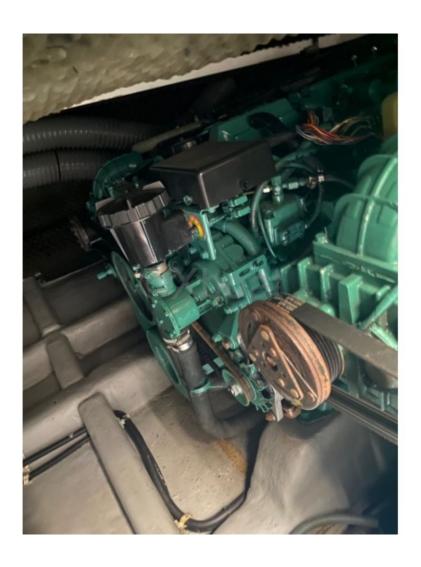

# **Engines**

Model: KAD 44

Montage : In Board (IB) Power Unit. (CV) : 300

Hours : 1410

Fuel capacity: 780

**Brand: VOLVO** 

Fuel : Diesel Engine(s) : 2

Drive : Z drive