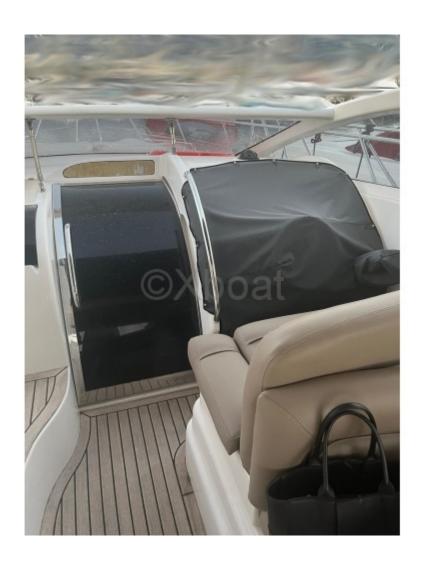

Interior Layout:
- Cabins: 2 cabins
- Beds: 4 people

- Bathroom: 1

- Living Room: Comfortable living space with dining area

**Deck Equipment:** 

- Cockpit: Large cockpit with seating and dining table

- Swim Platform: Large swim platform with bathing ladder