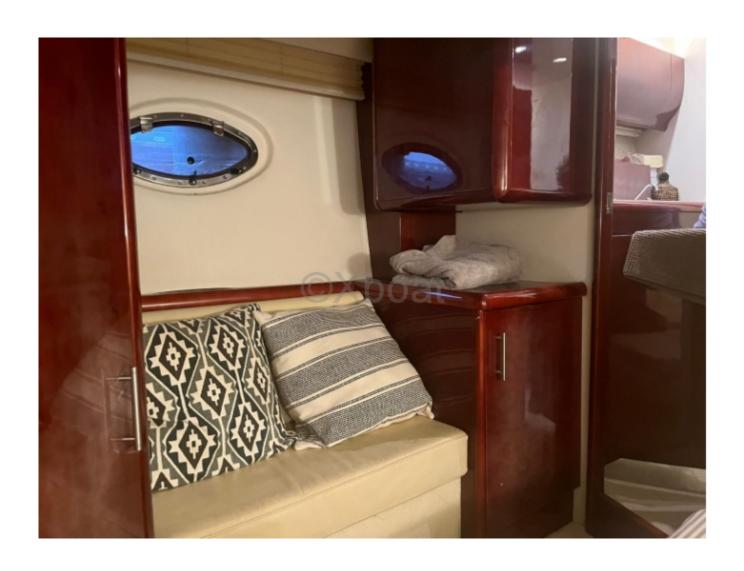

Interior Layout:
- Cabins: 2 cabins
- Beds: 4 people

- Bathroom: 1

- Living Room: Comfortable living space with dining area

**Deck Equipment:** 

- Cockpit: Large cockpit with seating and dining table

- Swim Platform: Large swim platform with bathing ladder