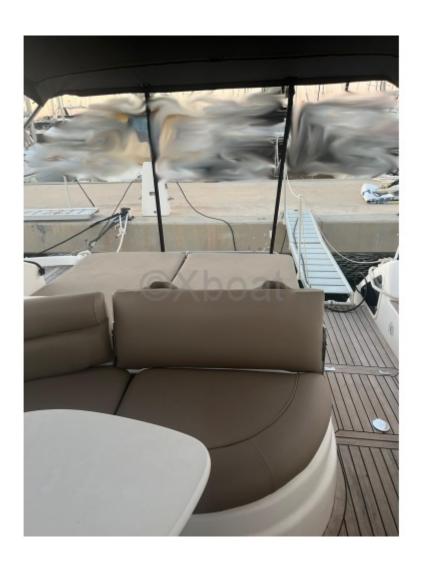

Interior Layout:
- Cabins: 2 cabins
- Beds: 4 people

- Bathroom: 1

- Living Room: Comfortable living space with dining area

**Deck Equipment:** 

- Cockpit: Large cockpit with seating and dining table

- Swim Platform: Large swim platform with bathing ladder