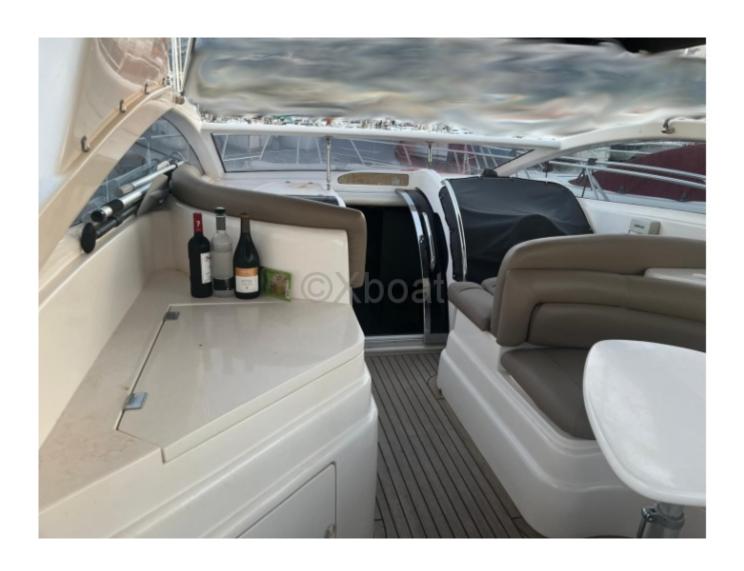

Interior Layout:
- Cabins: 2 cabins
- Beds: 4 people

- Bathroom: 1

- Living Room: Comfortable living space with dining area

**Deck Equipment:** 

- Cockpit: Large cockpit with seating and dining table

- Swim Platform: Large swim platform with bathing ladder