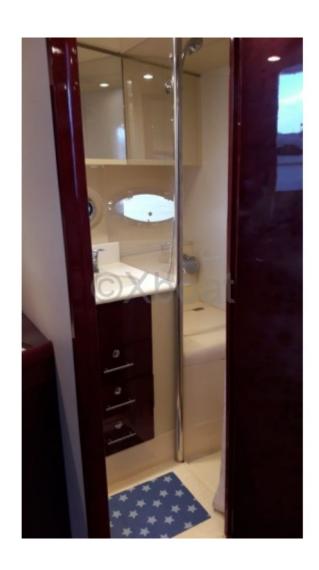

#### **Facilities**

Sailor Cabin : 0 WC : Sailor Helm : No Double Cabin: 2

Head: 1 Berth: 4 Flybridge: No

Interior Layout:
- Cabins: 2 cabins
- Beds: 4 people

- Bathroom: 1

- Living Room: Comfortable living space with dining area

**Deck Equipment:** 

- Cockpit: Large cockpit with seating and dining table

- Swim Platform: Large swim platform with bathing ladder