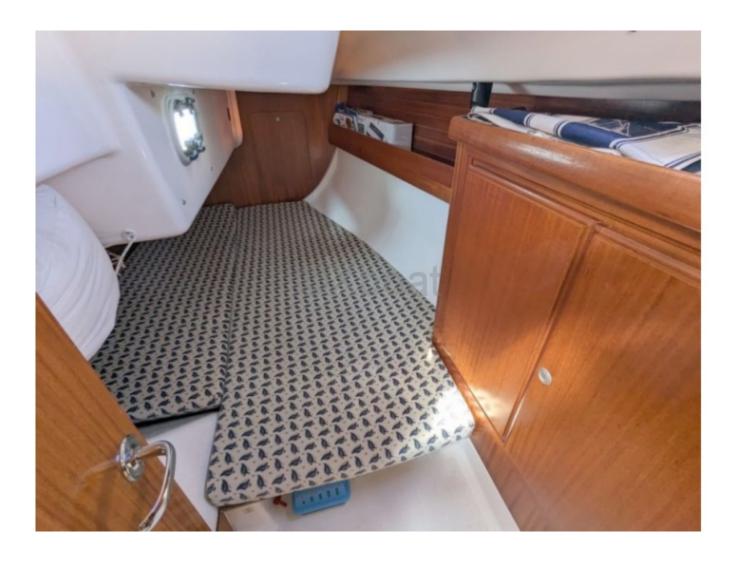

### **Facilities**

Sailor Cabin : 1 WC : Sailor Helm : No Double Cabin : 2 Head : 0 Berth : 6 Flybridge : No

- Overall Length: 9.25 meters -
- Hull Length: 8.65 meters -
- Beam: 2.88 meters -
- Draft: 1.80 meters (fixed keel) -
- Displacement: 4,200 kg -
- Main Sail Area: 21.5 m<sup>2</sup> -
- Genoa Area: 15.5 m<sup>2</sup> -
- Total Sail Area: 37 m<sup>2</sup> -
- Comfort and Space Onboard:
- Cabins: 1 double cabin -
- Heads: 1 -
- WC: 1 -
- Fresh Water: 100-liter tank -
- Energy: Solar panels and generator -
- Performance and Maneuvers:
- Engine: Yanmar 1GM10 (9 hp) -
- Fuel Tank: 40 liters -
- Steering System: Wheel -
- Rigging: Aluminum and stainless steel -