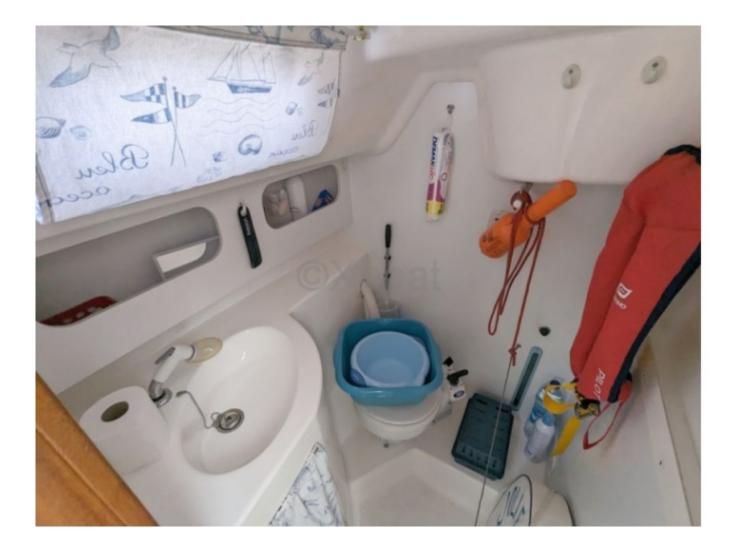

### **Facilities**

Sailor Cabin : 1 WC : Sailor Helm : No Double Cabin : 2 Head : 0 Berth : 6 Flybridge : No

- Overall Length: 9.25 meters -
- Hull Length: 8.65 meters -
- Beam: 2.88 meters -
- Draft: 1.80 meters (fixed keel) -
- Displacement: 4,200 kg -
- Main Sail Area: 21.5 m<sup>2</sup> -
- Genoa Area: 15.5 m<sup>2</sup> -
- Total Sail Area: 37 m<sup>2</sup> -
- Comfort and Space Onboard:
- Cabins: 1 double cabin -
- Heads: 1 -
- WC: 1 -
- Fresh Water: 100-liter tank -
- Energy: Solar panels and generator -
- Performance and Maneuvers:
- Engine: Yanmar 1GM10 (9 hp) -
- Fuel Tank: 40 liters -
- Steering System: Wheel -
- Rigging: Aluminum and stainless steel -