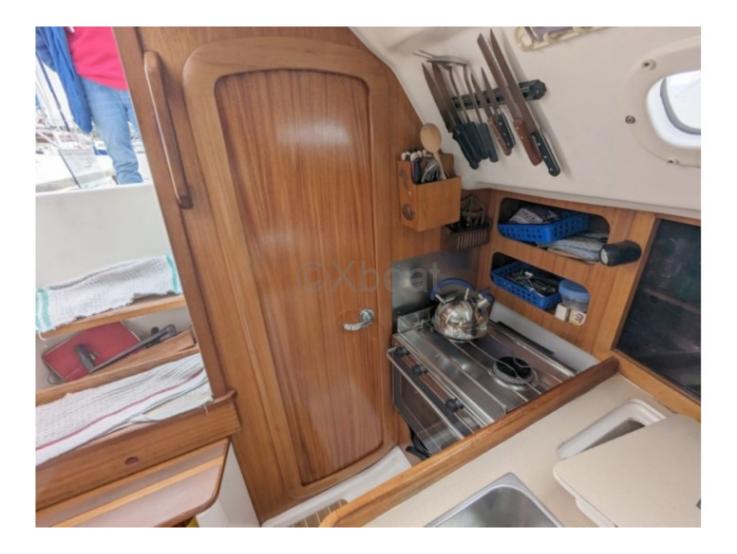

- Overall Length: 9.25 meters -
- Hull Length: 8.65 meters -
- Beam: 2.88 meters -
- Draft: 1.80 meters (fixed keel) -
- Displacement: 4,200 kg -
- Main Sail Area: 21.5 m<sup>2</sup> -
- Genoa Area: 15.5 m<sup>2</sup> -
- Total Sail Area: 37 m<sup>2</sup> -
- Comfort and Space Onboard:
- Cabins: 1 double cabin -
- Heads: 1 -
- WC: 1 -
- Fresh Water: 100-liter tank -
- Energy: Solar panels and generator -
- Performance and Maneuvers:
- Engine: Yanmar 1GM10 (9 hp) -
- Fuel Tank: 40 liters -
- Steering System: Wheel -
- Rigging: Aluminum and stainless steel -