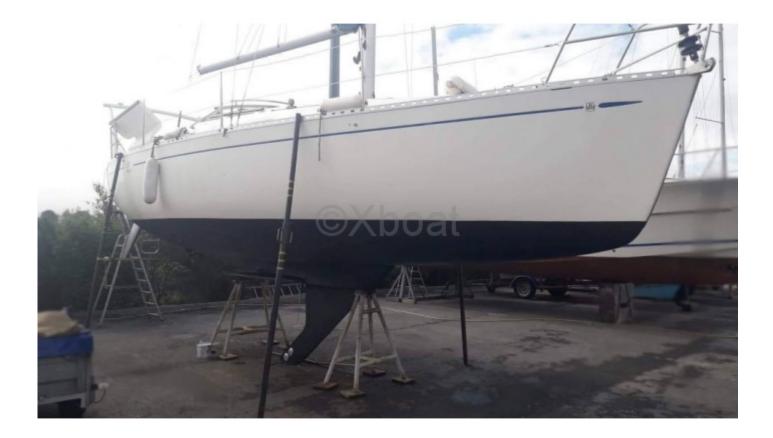

#### **Technical Details**

The Dufour 30 DI is a cruising sailboat designed by the renowned shipyard Dufour, known for its elegant and high-performance boats. This model is particularly appreciated for its balance between comfort and performance, making it an ideal choice for sailors seeking to combine the pleasure of sailing with onboard living. Main Characteristics:

- Overall Length: 9.25 meters -
- Hull Length: 8.65 meters -
- Beam: 2.88 meters -
- Draft: 1.80 meters (fixed keel) -
- Displacement: 4,200 kg -
- Main Sail Area: 21.5 m<sup>2</sup> -
- Genoa Area: 15.5 m<sup>2</sup> -
- Total Sail Area: 37 m<sup>2</sup> -
- Comfort and Space Onboard:
- Cabins: 1 double cabin -
- Heads: 1 -
- WC: 1 -
- Fresh Water: 100-liter tank -
- Energy: Solar panels and generator -
- Performance and Maneuvers:
- Engine: Yanmar 1GM10 (9 hp) -
- Fuel Tank: 40 liters -
- Steering System: Wheel -
- Rigging: Aluminum and stainless steel -