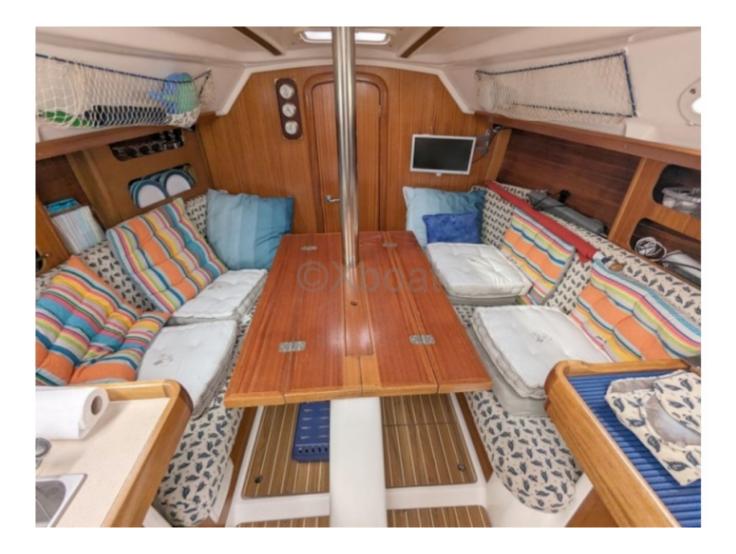

#### **Technical Details**

The Dufour 30 DI is a cruising sailboat designed by the renowned shipyard Dufour, known for its elegant and high-performance boats. This model is particularly appreciated for its balance between comfort and performance, making it an ideal choice for sailors seeking to combine the pleasure of sailing with onboard living. Main Characteristics:

- Overall Length: 9.25 meters -
- Hull Length: 8.65 meters -
- Beam: 2.88 meters -
- Draft: 1.80 meters (fixed keel) -
- Displacement: 4,200 kg -
- Main Sail Area: 21.5 m<sup>2</sup> -
- Genoa Area: 15.5 m<sup>2</sup> -
- Total Sail Area: 37 m<sup>2</sup> -
- Comfort and Space Onboard:
- Cabins: 1 double cabin -
- Heads: 1 -
- WC: 1 -
- Fresh Water: 100-liter tank -
- Energy: Solar panels and generator -
- Performance and Maneuvers:
- Engine: Yanmar 1GM10 (9 hp) -
- Fuel Tank: 40 liters -
- Steering System: Wheel -
- Rigging: Aluminum and stainless steel -

The Dufour 30 DI is a versatile sailboat, perfect for coastal sailing and short cruises. Its clean design and high-quality finishes make it a reliable and pleasant boat to live on, for both experienced sailors and amateurs.