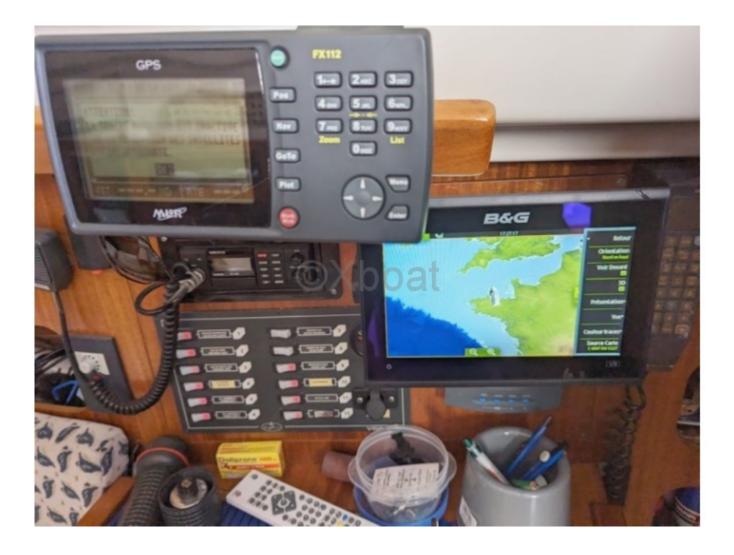

## Engines

Model : MD2020 Montage : In Board (IB) Power Unit. (CV) : 18 Hours : 2500 Fuel capacity : 80 Brand : VOLVO Fuel : Diesel Engine(s) : 1 Drive : Shaft drive