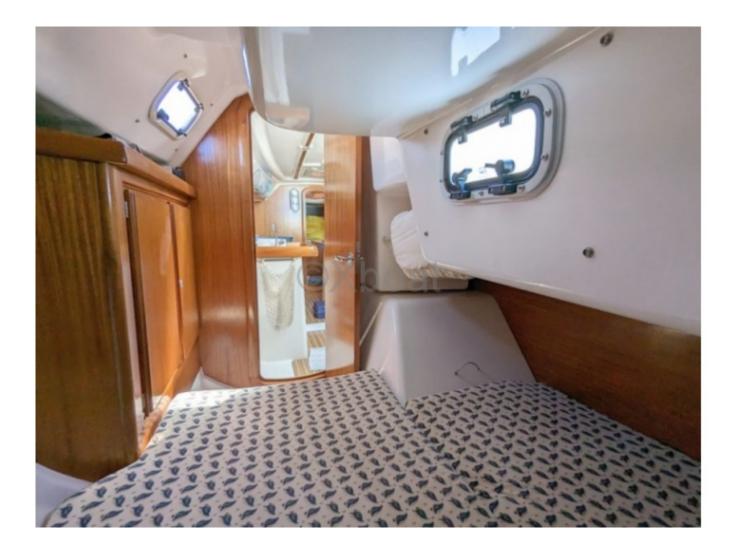

### **Facilities**

Sailor Cabin : 1 WC : Sailor Helm : No Double Cabin : 2 Head : 0 Berth : 6 Flybridge : No

- Overall Length: 9.25 meters -
- Hull Length: 8.65 meters -
- Beam: 2.88 meters -
- Draft: 1.80 meters (fixed keel) -
- Displacement: 4,200 kg -
- Main Sail Area: 21.5 m<sup>2</sup> -
- Genoa Area: 15.5 m<sup>2</sup> -
- Total Sail Area: 37 m<sup>2</sup> -
- Comfort and Space Onboard:
- Cabins: 1 double cabin -
- Heads: 1 -
- WC: 1 -
- Fresh Water: 100-liter tank -
- Energy: Solar panels and generator -
- Performance and Maneuvers:
- Engine: Yanmar 1GM10 (9 hp) -
- Fuel Tank: 40 liters -
- Steering System: Wheel -
- Rigging: Aluminum and stainless steel -