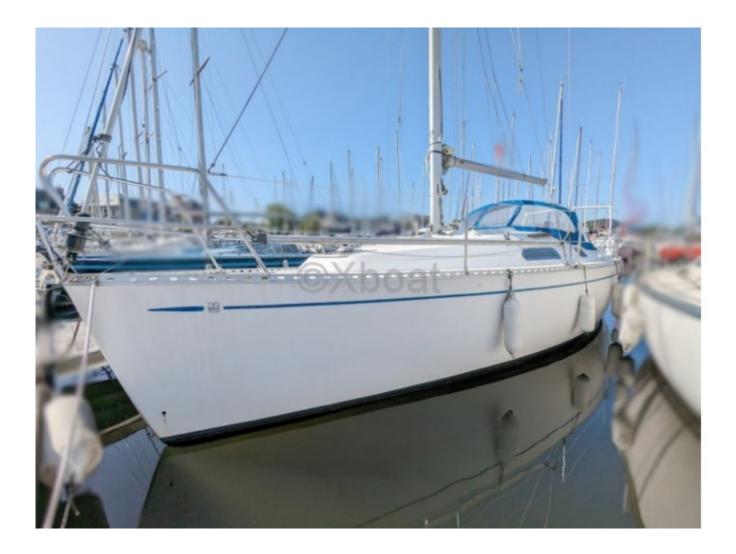

omfort and Space Onboard:
- Cabins: 1 double cabin -
- Heads: 1 -
- WC: 1 -
- Fresh Water: 100-liter tank -
- Energy: Solar panels and generator -
- Performance and Maneuvers:
- Engine: Yanmar 1GM10 (9 hp) -
- Fuel Tank: 40 liters -
- Steering System: Wheel -
- Rigging: Aluminum and stainless steel -

The Dufour 30 DI is a versatile sailboat, perfect for coastal sailing and short cruises. Its clean design and high-quality finishes make it a reliable and pleasant boat to live on, for both experienced sailors and amateurs.

Limitation of liability : XBOAT assumes no responsibility for the information provided in this technical data sheet, which has been sourced from the internet and has not been verified. This information is non-contractual and does not, in any way, bind XBOAT.

# Médias