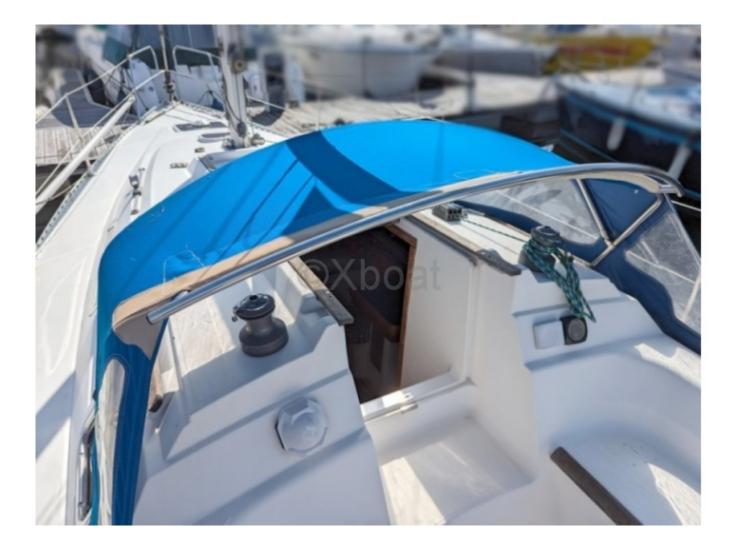

#### **Technical Details**

The Dufour 30 DI is a cruising sailboat designed by the renowned shipyard Dufour, known for its elegant and high-performance boats. This model is particularly appreciated for its balance between comfort and performance, making it an ideal choice for sailors seeking to combine the pleasure of sailing with onboard living. Main Characteristics:

- Overall Length: 9.25 meters -
- Hull Length: 8.65 meters -
- Beam: 2.88 meters -
- Draft: 1.80 meters (fixed keel) -
- Displacement: 4,200 kg -
- Main Sail Area: 21.5 m<sup>2</sup> -
- Genoa Area: 15.5 m<sup>2</sup> -
- Total Sail Area: 37 m<sup>2</sup> -
- Comfort and Space Onboard:
- Cabins: 1 double cabin -
- Heads: 1 -
- WC: 1 -
- Fresh Water: 100-liter tank -
- Energy: Solar panels and generator -
- Performance and Maneuvers:
- Engine: Yanmar 1GM10 (9 hp) -
- Fuel Tank: 40 liters -
- Steering System: Wheel -
- Rigging: Aluminum and stainless steel -

The Dufour 30 DI is a versatile sailboat, perfect for coastal sailing and short cruises. Its clean design and high-quality finishes make it a reliable and pleasant boat to live on, for both experienced sailors and amateurs.