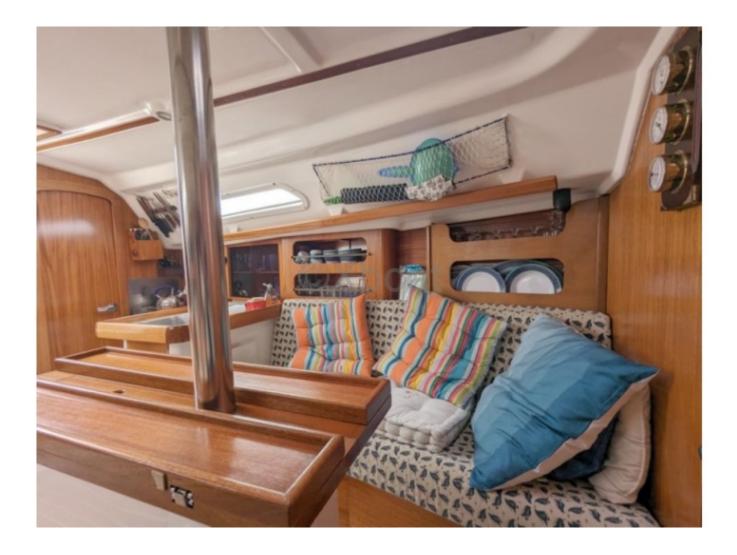

#### **Technical Details**

The Dufour 30 DI is a cruising sailboat designed by the renowned shipyard Dufour, known for its elegant and high-performance boats. This model is particularly appreciated for its balance between comfort and performance, making it an ideal choice for sailors seeking to combine the pleasure of sailing with onboard living. Main Characteristics:

- Overall Length: 9.25 meters -
- Hull Length: 8.65 meters -
- Beam: 2.88 meters -
- Draft: 1.80 meters (fixed keel) -
- Displacement: 4,200 kg -
- Main Sail Area: 21.5 m<sup>2</sup> -
- Genoa Area: 15.5 m<sup>2</sup> -
- Total Sail Area: 37 m<sup>2</sup> -
- Comfort and Space Onboard:
- Cabins: 1 double cabin -
- Heads: 1 -
- WC: 1 -
- Fresh Water: 100-liter tank -
- Energy: Solar panels and generator -
- Performance and Maneuvers:
- Engine: Yanmar 1GM10 (9 hp) -
- Fuel Tank: 40 liters -
- Steering System: Wheel -
- Rigging: Aluminum and stainless steel -

The Dufour 30 DI is a versatile sailboat, perfect for coastal sailing and short cruises. Its clean design and high-quality finishes make it a reliable and pleasant boat to live on, for both experienced sailors and amateurs.