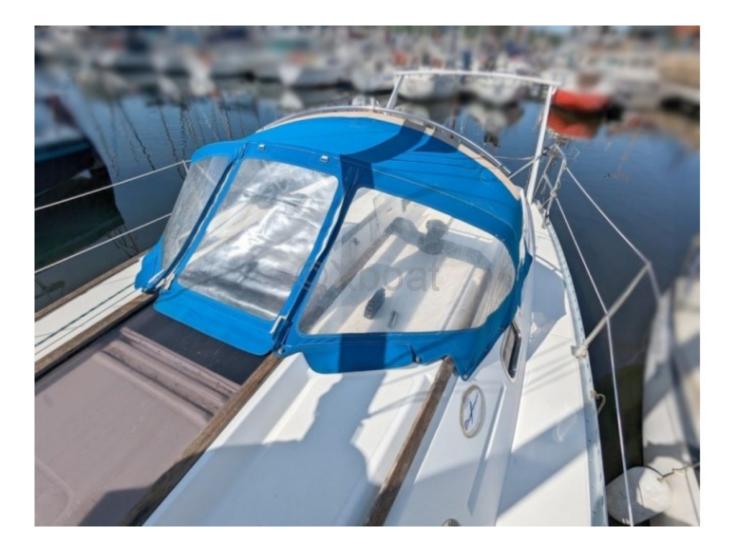

#### **Technical Details**

The Dufour 30 DI is a cruising sailboat designed by the renowned shipyard Dufour, known for its elegant and high-performance boats. This model is particularly appreciated for its balance between comfort and performance, making it an ideal choice for sailors seeking to combine the pleasure of sailing with onboard living. Main Characteristics:

- Overall Length: 9.25 meters -
- Hull Length: 8.65 meters -
- Beam: 2.88 meters -
- Draft: 1.80 meters (fixed keel) -
- Displacement: 4,200 kg -
- Main Sail Area: 21.5 m<sup>2</sup> -
- Genoa Area: 15.5 m<sup>2</sup> -
- Total Sail Area: 37 m<sup>2</sup> -
- Comfort and Space Onboard:
- Cabins: 1 double cabin -
- Heads: 1 -
- WC: 1 -
- Fresh Water: 100-liter tank -
- Energy: Solar panels and generator -
- Performance and Maneuvers:
- Engine: Yanmar 1GM10 (9 hp) -
- Fuel Tank: 40 liters -
- Steering System: Wheel -
- Rigging: Aluminum and stainless steel -

The Dufour 30 DI is a versatile sailboat, perfect for coastal sailing and short cruises. Its clean design and high-quality finishes make it a reliable and pleasant boat to live on, for both experienced sailors and amateurs.