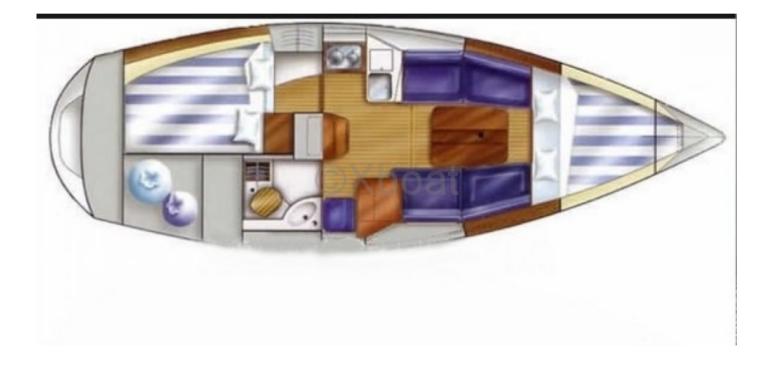

### **Facilities**

Sailor Cabin : 1 WC : Sailor Helm : No Double Cabin : 2 Head : 0 Berth : 6 Flybridge : No

- Overall Length: 9.25 meters -
- Hull Length: 8.65 meters -
- Beam: 2.88 meters -
- Draft: 1.80 meters (fixed keel) -
- Displacement: 4,200 kg -
- Main Sail Area: 21.5 m<sup>2</sup> -
- Genoa Area: 15.5 m<sup>2</sup> -
- Total Sail Area: 37 m<sup>2</sup> -
- Comfort and Space Onboard:
- Cabins: 1 double cabin -
- Heads: 1 -
- WC: 1 -
- Fresh Water: 100-liter tank -
- Energy: Solar panels and generator -
- Performance and Maneuvers:
- Engine: Yanmar 1GM10 (9 hp) -
- Fuel Tank: 40 liters -
- Steering System: Wheel -
- Rigging: Aluminum and stainless steel -