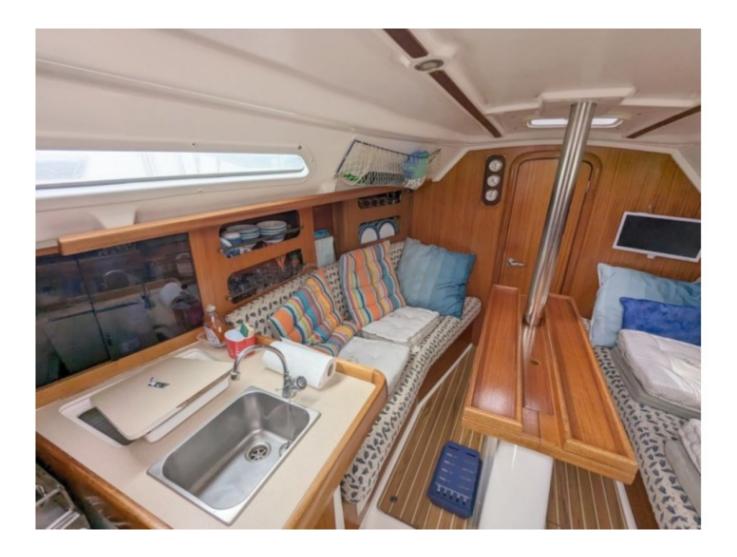

#### **Technical Details**

The Dufour 30 DI is a cruising sailboat designed by the renowned shipyard Dufour, known for its elegant and high-performance boats. This model is particularly appreciated for its balance between comfort and performance, making it an ideal choice for sailors seeking to combine the pleasure of sailing with onboard living. Main Characteristics:

- Overall Length: 9.25 meters -
- Hull Length: 8.65 meters -
- Beam: 2.88 meters -
- Draft: 1.80 meters (fixed keel) -
- Displacement: 4,200 kg -
- Main Sail Area: 21.5 m<sup>2</sup> -
- Genoa Area: 15.5 m<sup>2</sup> -
- Total Sail Area: 37 m<sup>2</sup> -
- Comfort and Space Onboard:
- Cabins: 1 double cabin -
- Heads: 1 -
- WC: 1 -
- Fresh Water: 100-liter tank -
- Energy: Solar panels and generator -
- Performance and Maneuvers:
- Engine: Yanmar 1GM10 (9 hp) -
- Fuel Tank: 40 liters -
- Steering System: Wheel -
- Rigging: Aluminum and stainless steel -

The Dufour 30 DI is a versatile sailboat, perfect for coastal sailing and short cruises. Its clean design and high-quality finishes make it a reliable and pleasant boat to live on, for both experienced sailors and amateurs.