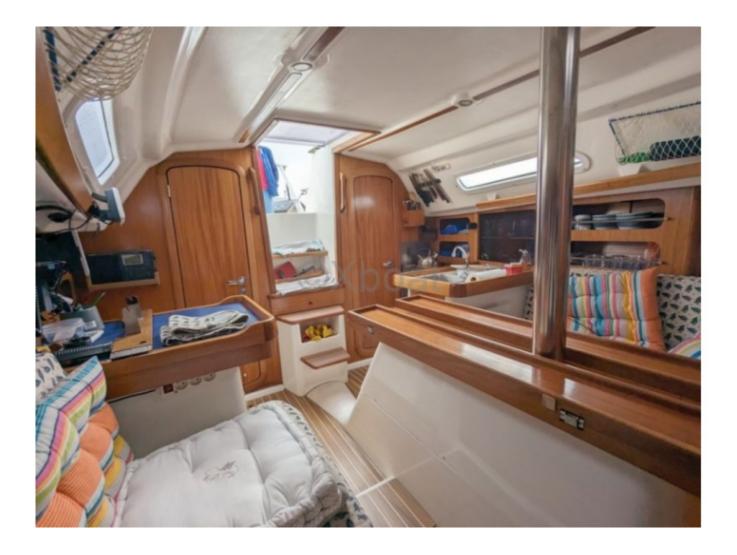

#### **Technical Details**

The Dufour 30 DI is a cruising sailboat designed by the renowned shipyard Dufour, known for its elegant and high-performance boats. This model is particularly appreciated for its balance between comfort and performance, making it an ideal choice for sailors seeking to combine the pleasure of sailing with onboard living. Main Characteristics:

- Overall Length: 9.25 meters -
- Hull Length: 8.65 meters -
- Beam: 2.88 meters -
- Draft: 1.80 meters (fixed keel) -
- Displacement: 4,200 kg -
- Main Sail Area: 21.5 m<sup>2</sup> -
- Genoa Area: 15.5 m<sup>2</sup> -
- Total Sail Area: 37 m<sup>2</sup> -
- Comfort and Space Onboard:
- Cabins: 1 double cabin -
- Heads: 1 -
- WC: 1 -
- Fresh Water: 100-liter tank -
- Energy: Solar panels and generator -
- Performance and Maneuvers:
- Engine: Yanmar 1GM10 (9 hp) -
- Fuel Tank: 40 liters -
- Steering System: Wheel -
- Rigging: Aluminum and stainless steel -

The Dufour 30 DI is a versatile sailboat, perfect for coastal sailing and short cruises. Its clean design and high-quality finishes make it a reliable and pleasant boat to live on, for both experienced sailors and amateurs.