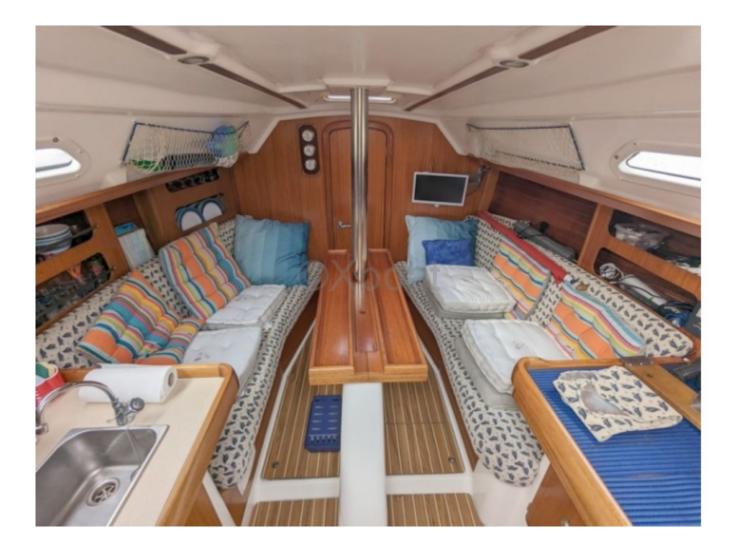

#### **Technical Details**

The Dufour 30 DI is a cruising sailboat designed by the renowned shipyard Dufour, known for its elegant and high-performance boats. This model is particularly appreciated for its balance between comfort and performance, making it an ideal choice for sailors seeking to combine the pleasure of sailing with onboard living. Main Characteristics:

- Overall Length: 9.25 meters -
- Hull Length: 8.65 meters -
- Beam: 2.88 meters -
- Draft: 1.80 meters (fixed keel) -
- Displacement: 4,200 kg -
- Main Sail Area: 21.5 m<sup>2</sup> -
- Genoa Area: 15.5 m<sup>2</sup> -
- Total Sail Area: 37 m<sup>2</sup> -
- Comfort and Space Onboard:
- Cabins: 1 double cabin -
- Heads: 1 -
- WC: 1 -
- Fresh Water: 100-liter tank -
- Energy: Solar panels and generator -
- Performance and Maneuvers:
- Engine: Yanmar 1GM10 (9 hp) -
- Fuel Tank: 40 liters -
- Steering System: Wheel -
- Rigging: Aluminum and stainless steel -

The Dufour 30 DI is a versatile sailboat, perfect for coastal sailing and short cruises. Its clean design and high-quality finishes make it a reliable and pleasant boat to live on, for both experienced sailors and amateurs.