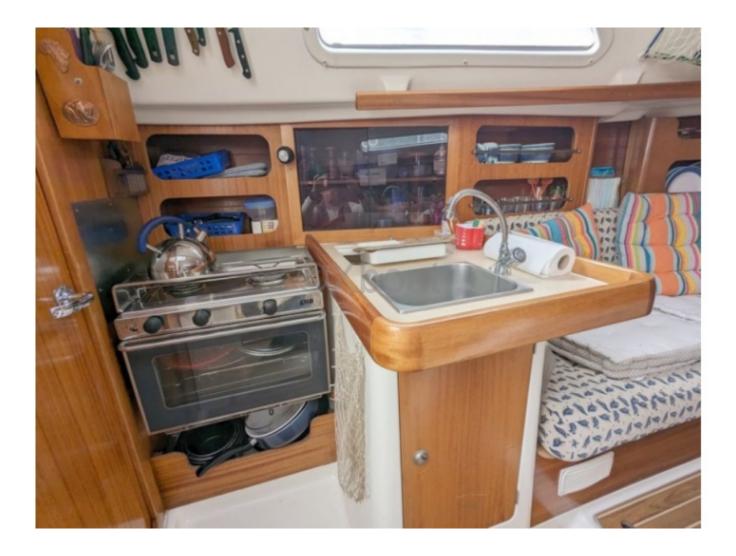

#### **Technical Details**

The Dufour 30 DI is a cruising sailboat designed by the renowned shipyard Dufour, known for its elegant and high-performance boats. This model is particularly appreciated for its balance between comfort and performance, making it an ideal choice for sailors seeking to combine the pleasure of sailing with onboard living. Main Characteristics:

- Overall Length: 9.25 meters -
- Hull Length: 8.65 meters -
- Beam: 2.88 meters -
- Draft: 1.80 meters (fixed keel) -
- Displacement: 4,200 kg -
- Main Sail Area: 21.5 m<sup>2</sup> -
- Genoa Area: 15.5 m<sup>2</sup> -
- Total Sail Area: 37 m<sup>2</sup> -
- Comfort and Space Onboard:
- Cabins: 1 double cabin -
- Heads: 1 -
- WC: 1 -
- Fresh Water: 100-liter tank -
- Energy: Solar panels and generator -
- Performance and Maneuvers:
- Engine: Yanmar 1GM10 (9 hp) -
- Fuel Tank: 40 liters -
- Steering System: Wheel -
- Rigging: Aluminum and stainless steel -

The Dufour 30 DI is a versatile sailboat, perfect for coastal sailing and short cruises. Its clean design and high-quality finishes make it a reliable and pleasant boat to live on, for both experienced sailors and amateurs.