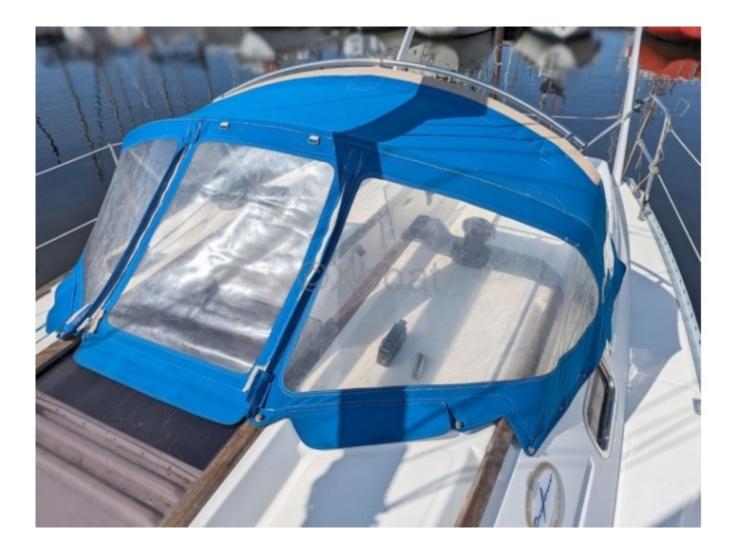

#### **Technical Details**

The Dufour 30 DI is a cruising sailboat designed by the renowned shipyard Dufour, known for its elegant and high-performance boats. This model is particularly appreciated for its balance between comfort and performance, making it an ideal choice for sailors seeking to combine the pleasure of sailing with onboard living. Main Characteristics:

- Overall Length: 9.25 meters -
- Hull Length: 8.65 meters -
- Beam: 2.88 meters -
- Draft: 1.80 meters (fixed keel) -
- Displacement: 4,200 kg -
- Main Sail Area: 21.5 m<sup>2</sup> -
- Genoa Area: 15.5 m<sup>2</sup> -
- Total Sail Area: 37 m<sup>2</sup> -
- Comfort and Space Onboard:
- Cabins: 1 double cabin -
- Heads: 1 -
- WC: 1 -
- Fresh Water: 100-liter tank -
- Energy: Solar panels and generator -
- Performance and Maneuvers:
- Engine: Yanmar 1GM10 (9 hp) -
- Fuel Tank: 40 liters -
- Steering System: Wheel -
- Rigging: Aluminum and stainless steel -

The Dufour 30 DI is a versatile sailboat, perfect for coastal sailing and short cruises. Its clean design and high-quality finishes make it a reliable and pleasant boat to live on, for both experienced sailors and amateurs.