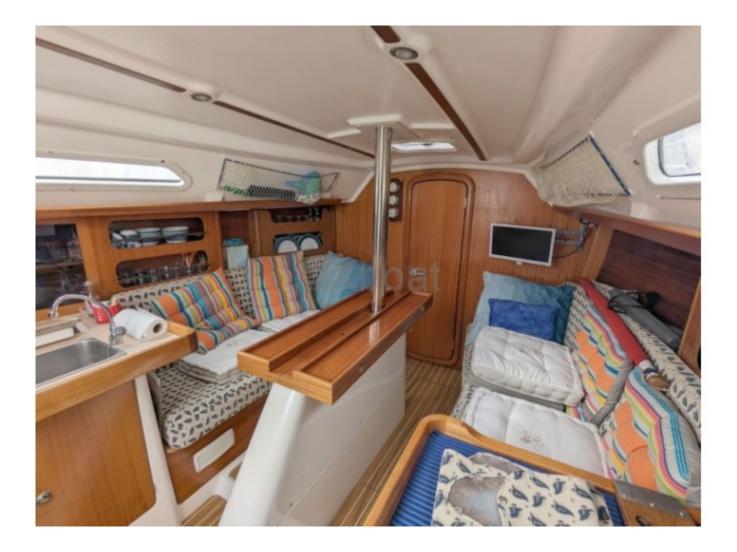

#### **Technical Details**

The Dufour 30 DI is a cruising sailboat designed by the renowned shipyard Dufour, known for its elegant and high-performance boats. This model is particularly appreciated for its balance between comfort and performance, making it an ideal choice for sailors seeking to combine the pleasure of sailing with onboard living. Main Characteristics:

- Overall Length: 9.25 meters -
- Hull Length: 8.65 meters -
- Beam: 2.88 meters -
- Draft: 1.80 meters (fixed keel) -
- Displacement: 4,200 kg -
- Main Sail Area: 21.5 m<sup>2</sup> -
- Genoa Area: 15.5 m<sup>2</sup> -
- Total Sail Area: 37 m<sup>2</sup> -
- Comfort and Space Onboard:
- Cabins: 1 double cabin -
- Heads: 1 -
- WC: 1 -
- Fresh Water: 100-liter tank -
- Energy: Solar panels and generator -
- Performance and Maneuvers:
- Engine: Yanmar 1GM10 (9 hp) -
- Fuel Tank: 40 liters -
- Steering System: Wheel -
- Rigging: Aluminum and stainless steel -

The Dufour 30 DI is a versatile sailboat, perfect for coastal sailing and short cruises. Its clean design and high-quality finishes make it a reliable and pleasant boat to live on, for both experienced sailors and amateurs.