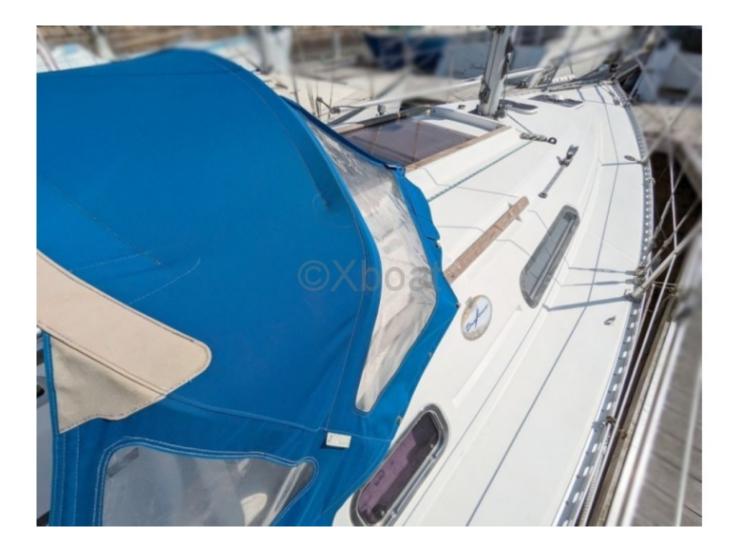

#### **Technical Details**

The Dufour 30 DI is a cruising sailboat designed by the renowned shipyard Dufour, known for its elegant and high-performance boats. This model is particularly appreciated for its balance between comfort and performance, making it an ideal choice for sailors seeking to combine the pleasure of sailing with onboard living. Main Characteristics:

- Overall Length: 9.25 meters -
- Hull Length: 8.65 meters -
- Beam: 2.88 meters -
- Draft: 1.80 meters (fixed keel) -
- Displacement: 4,200 kg -
- Main Sail Area: 21.5 m<sup>2</sup> -
- Genoa Area: 15.5 m<sup>2</sup> -
- Total Sail Area: 37 m<sup>2</sup> -
- Comfort and Space Onboard:
- Cabins: 1 double cabin -
- Heads: 1 -
- WC: 1 -
- Fresh Water: 100-liter tank -
- Energy: Solar panels and generator -
- Performance and Maneuvers:
- Engine: Yanmar 1GM10 (9 hp) -
- Fuel Tank: 40 liters -
- Steering System: Wheel -
- Rigging: Aluminum and stainless steel -

The Dufour 30 DI is a versatile sailboat, perfect for coastal sailing and short cruises. Its clean design and high-quality finishes make it a reliable and pleasant boat to live on, for both experienced sailors and amateurs.