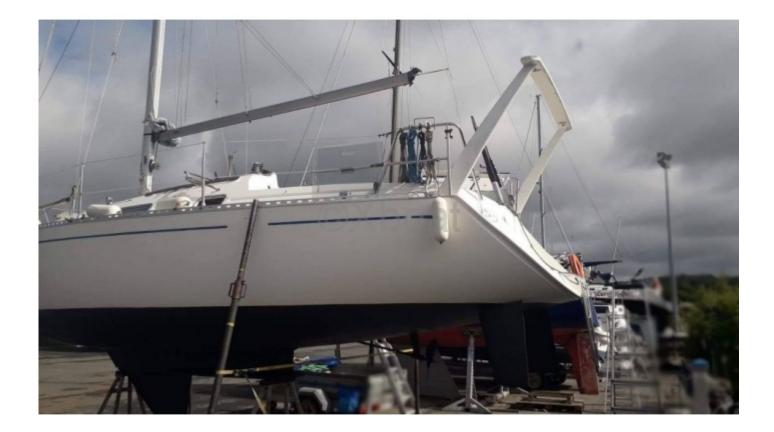

#### **Technical Details**

The Dufour 30 DI is a cruising sailboat designed by the renowned shipyard Dufour, known for its elegant and high-performance boats. This model is particularly appreciated for its balance between comfort and performance, making it an ideal choice for sailors seeking to combine the pleasure of sailing with onboard living. Main Characteristics:

- Overall Length: 9.25 meters -
- Hull Length: 8.65 meters -
- Beam: 2.88 meters -
- Draft: 1.80 meters (fixed keel) -
- Displacement: 4,200 kg -
- Main Sail Area: 21.5 m<sup>2</sup> -
- Genoa Area: 15.5 m<sup>2</sup> -
- Total Sail Area: 37 m<sup>2</sup> -
- Comfort and Space Onboard:
- Cabins: 1 double cabin -
- Heads: 1 -
- WC: 1 -
- Fresh Water: 100-liter tank -
- Energy: Solar panels and generator -
- Performance and Maneuvers:
- Engine: Yanmar 1GM10 (9 hp) -
- Fuel Tank: 40 liters -
- Steering System: Wheel -
- Rigging: Aluminum and stainless steel -