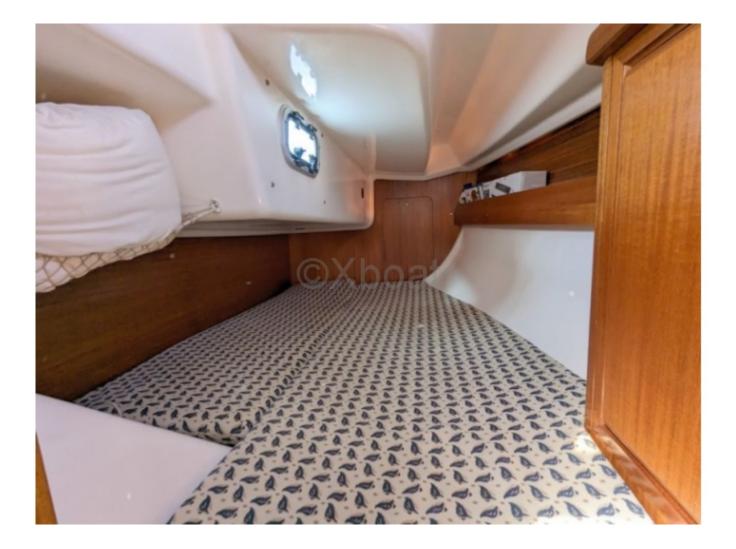

### **Facilities**

Sailor Cabin : 1 WC : Sailor Helm : No Double Cabin : 2 Head : 0 Berth : 6 Flybridge : No

- Overall Length: 9.25 meters -
- Hull Length: 8.65 meters -
- Beam: 2.88 meters -
- Draft: 1.80 meters (fixed keel) -
- Displacement: 4,200 kg -
- Main Sail Area: 21.5 m<sup>2</sup> -
- Genoa Area: 15.5 m<sup>2</sup> -
- Total Sail Area: 37 m<sup>2</sup> -
- Comfort and Space Onboard:
- Cabins: 1 double cabin -
- Heads: 1 -
- WC: 1 -
- Fresh Water: 100-liter tank -
- Energy: Solar panels and generator -
- Performance and Maneuvers:
- Engine: Yanmar 1GM10 (9 hp) -
- Fuel Tank: 40 liters -
- Steering System: Wheel -
- Rigging: Aluminum and stainless steel -