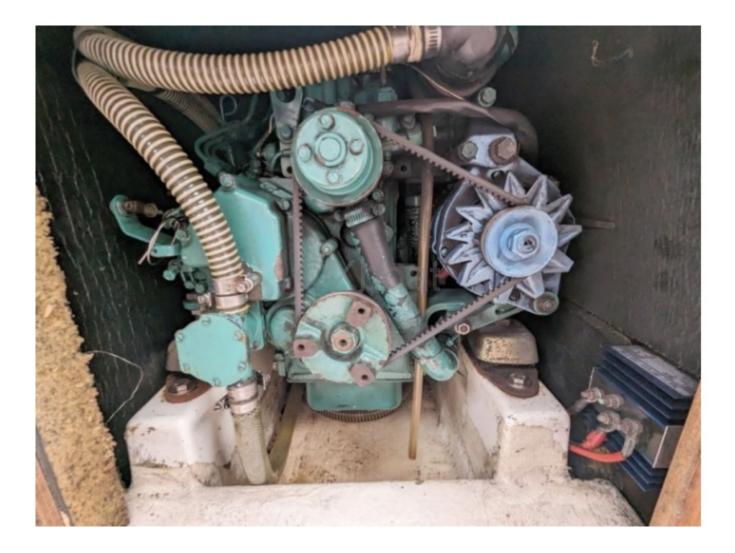

## Engines

Model : MD2020 Montage : In Board (IB) Power Unit. (CV) : 18 Hours : 2500 Fuel capacity : 80 Brand : VOLVO Fuel : Diesel Engine(s) : 1 Drive : Shaft drive

- Overall Length: 9.25 meters -
- Hull Length: 8.65 meters -
- Beam: 2.88 meters -
- Draft: 1.80 meters (fixed keel) -
- Displacement: 4,200 kg -
- Main Sail Area: 21.5 m<sup>2</sup> -
- Genoa Area: 15.5 m<sup>2</sup> -
- Total Sail Area: 37 m<sup>2</sup> -
- Comfort and Space Onboard:
- Cabins: 1 double cabin -
- Heads: 1 -
- WC: 1 -
- Fresh Water: 100-liter tank -
- Energy: Solar panels and generator -
- Performance and Maneuvers:
- Engine: Yanmar 1GM10 (9 hp) -
- Fuel Tank: 40 liters -
- Steering System: Wheel -
- Rigging: Aluminum and stainless steel -