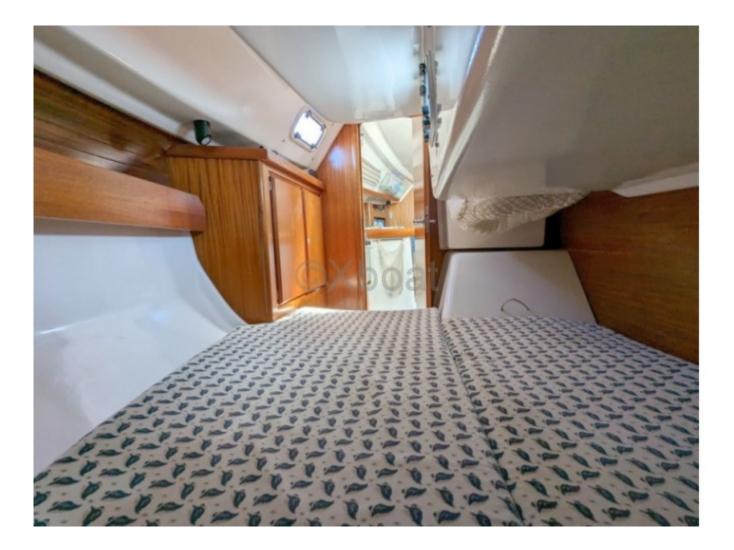

### **Facilities**

Sailor Cabin : 1 WC : Sailor Helm : No Double Cabin : 2 Head : 0 Berth : 6 Flybridge : No

- Overall Length: 9.25 meters -
- Hull Length: 8.65 meters -
- Beam: 2.88 meters -
- Draft: 1.80 meters (fixed keel) -
- Displacement: 4,200 kg -
- Main Sail Area: 21.5 m<sup>2</sup> -
- Genoa Area: 15.5 m<sup>2</sup> -
- Total Sail Area: 37 m<sup>2</sup> -
- Comfort and Space Onboard:
- Cabins: 1 double cabin -
- Heads: 1 -
- WC: 1 -
- Fresh Water: 100-liter tank -
- Energy: Solar panels and generator -
- Performance and Maneuvers:
- Engine: Yanmar 1GM10 (9 hp) -
- Fuel Tank: 40 liters -
- Steering System: Wheel -
- Rigging: Aluminum and stainless steel -