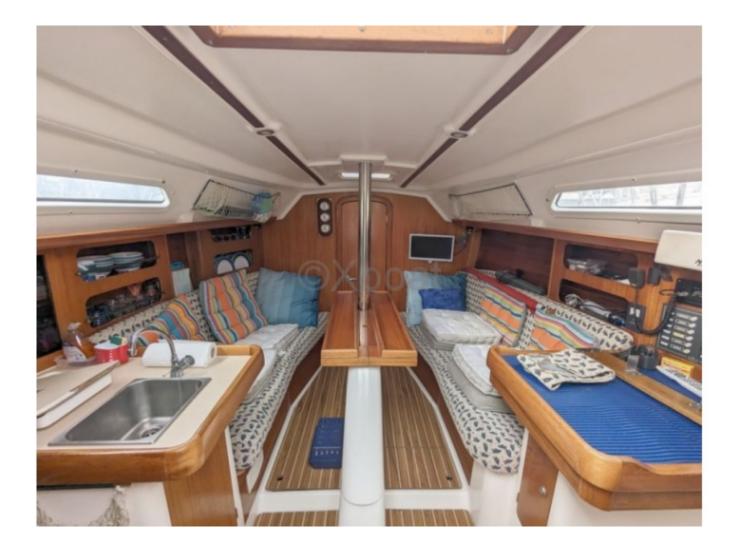

#### **Technical Details**

The Dufour 30 DI is a cruising sailboat designed by the renowned shipyard Dufour, known for its elegant and high-performance boats. This model is particularly appreciated for its balance between comfort and performance, making it an ideal choice for sailors seeking to combine the pleasure of sailing with onboard living. Main Characteristics:

- Overall Length: 9.25 meters -
- Hull Length: 8.65 meters -
- Beam: 2.88 meters -
- Draft: 1.80 meters (fixed keel) -
- Displacement: 4,200 kg -
- Main Sail Area: 21.5 m<sup>2</sup> -
- Genoa Area: 15.5 m<sup>2</sup> -
- Total Sail Area: 37 m<sup>2</sup> -
- Comfort and Space Onboard:
- Cabins: 1 double cabin -
- Heads: 1 -
- WC: 1 -
- Fresh Water: 100-liter tank -
- Energy: Solar panels and generator -
- Performance and Maneuvers:
- Engine: Yanmar 1GM10 (9 hp) -
- Fuel Tank: 40 liters -
- Steering System: Wheel -
- Rigging: Aluminum and stainless steel -

The Dufour 30 DI is a versatile sailboat, perfect for coastal sailing and short cruises. Its clean design and high-quality finishes make it a reliable and pleasant boat to live on, for both experienced sailors and amateurs.