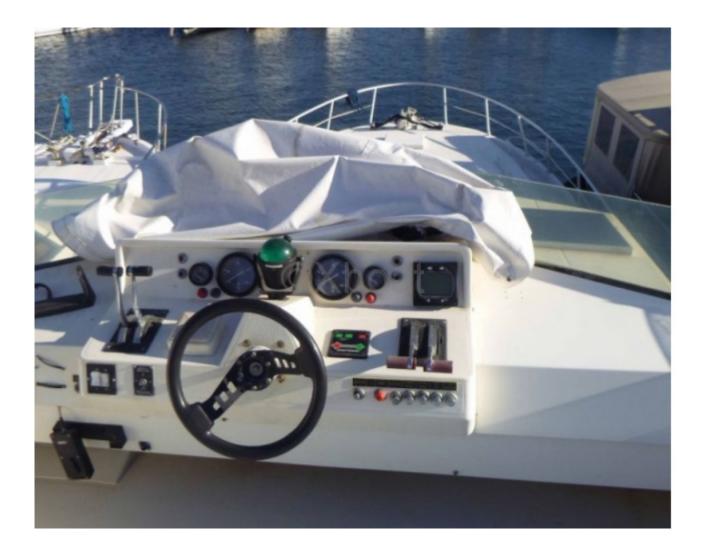

### **Facilities**

Sailor Cabin : 1 WC : Sailor Helm : Yes Double Cabin : 3 Head : 1 Berth : 8 Flybridge : Yes

#### **Technical Details**

The Guy Couach 1501 is an iconic luxury yacht, designed by the French builder Guy Couach, renowned for its expertise in high-performance and luxury boats. This model embodies elegance and sophistication, while offering exceptional performance.