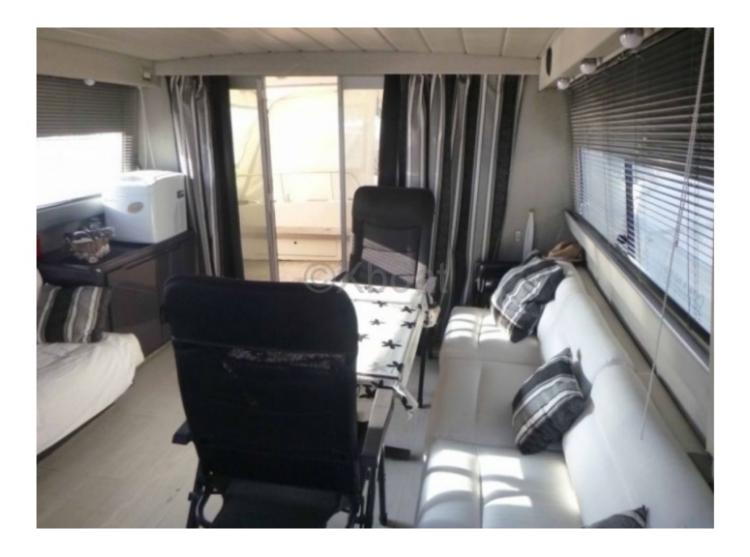

### **Facilities**

Sailor Cabin : 1 WC : Sailor Helm : Yes Double Cabin : 3 Head : 1 Berth : 8 Flybridge : Yes

Capacity and comfort:

- Number of cabins: 5 cabins -
- Number of berths: 10 people -
- Number of crew: 7 people -
- Deck equipment: Aft pool, outdoor lounge area, barbecue, sound system -

- Navigation equipment: Radar, GPS, depth sounder, VHF, satellite communication system -