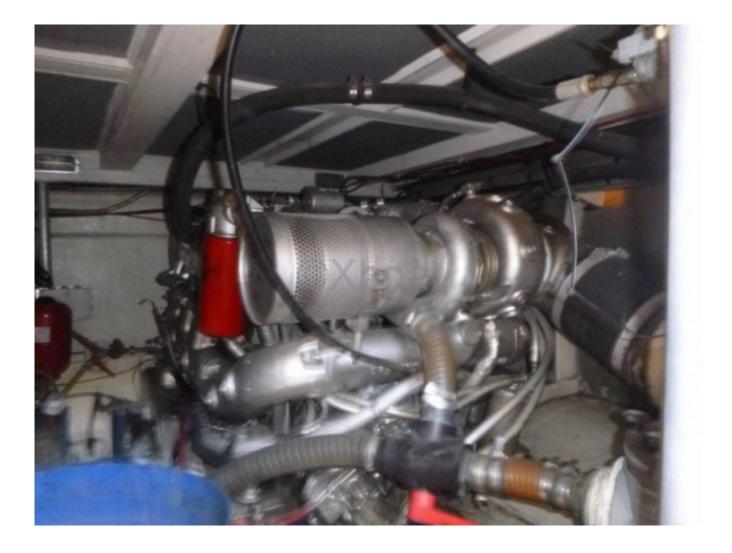

## Engines

Model : Montage : In Board (IB) Power Unit. (CV) : 406 Hours : 1000 Fuel capacity : 2500 Brand : GM Fuel : Diesel Engine(s) : 2 Drive : Shaft drive

**Engineering:** 

- Engine type: 2 x MTU 16V 4000 M90 diesel engines -
- Power: 2 x 3940 hp (2908 kW) -
- Cruising speed: 22 knots -
- Maximum speed: 27 knots -
- Range: Approximately 1500 nautical miles at 12 knots -