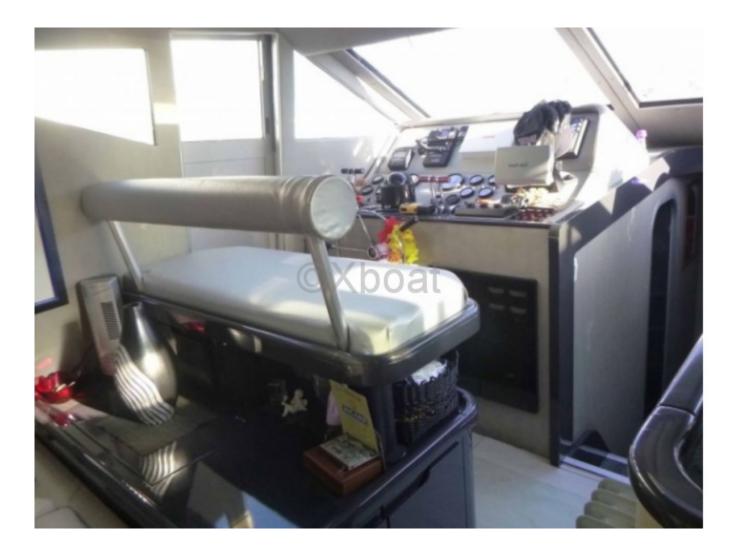

### **Facilities**

Sailor Cabin : 1 WC : Sailor Helm : Yes Double Cabin : 3 Head : 1 Berth : 8 Flybridge : Yes