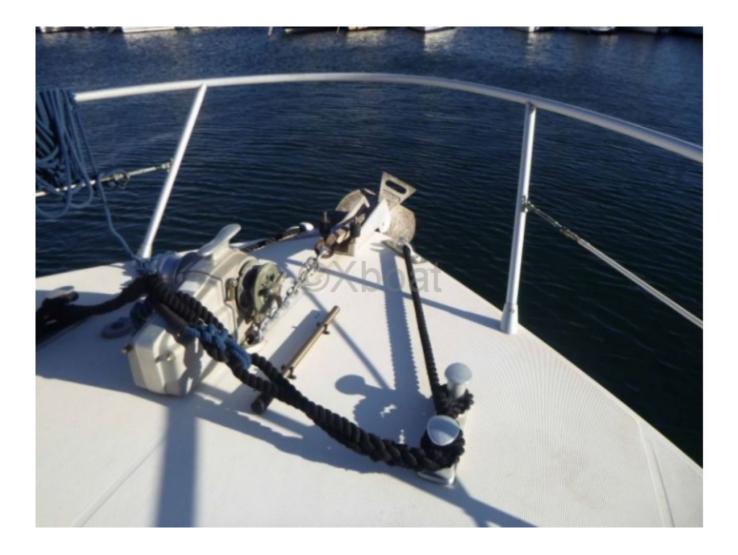

Capacity and comfort:

- Number of cabins: 5 cabins -
- Number of berths: 10 people -
- Number of crew: 7 people -
- Deck equipment: Aft pool, outdoor lounge area, barbecue, sound system -

- Navigation equipment: Radar, GPS, depth sounder, VHF, satellite communication system -