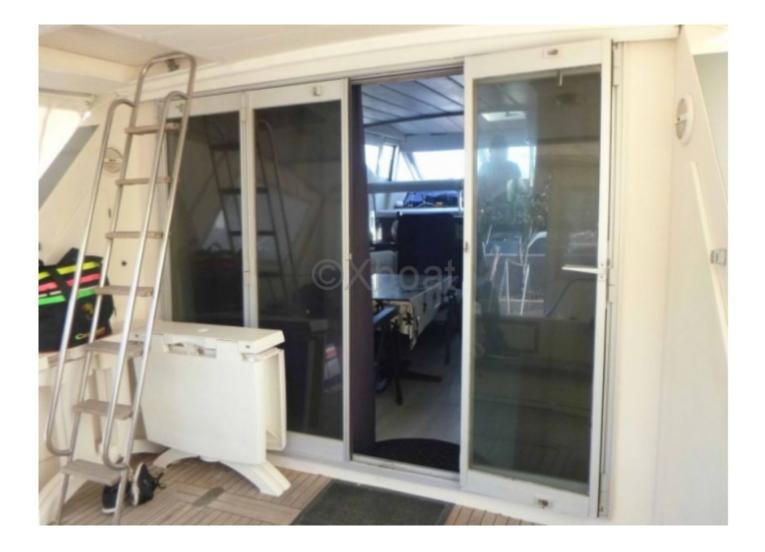

### **Facilities**

Sailor Cabin : 1 WC : Sailor Helm : Yes Double Cabin : 3 Head : 1 Berth : 8 Flybridge : Yes