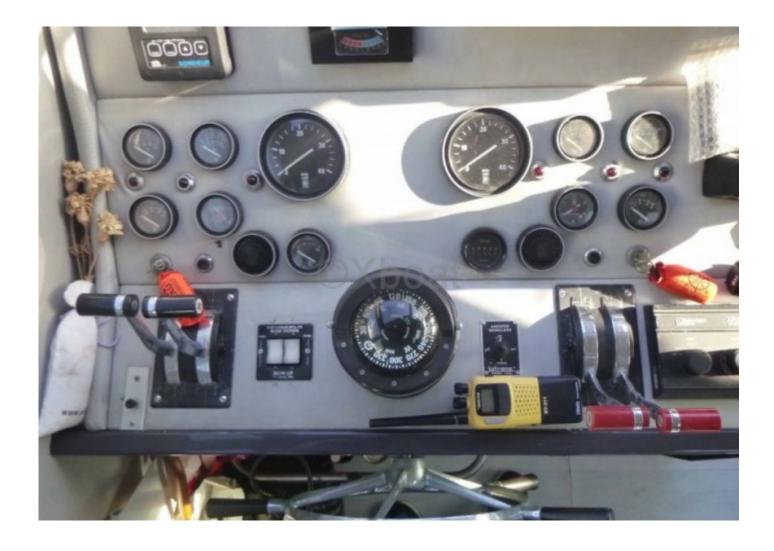

## Engines

Model : Montage : In Board (IB) Power Unit. (CV) : 406 Hours : 1000 Fuel capacity : 2500 Brand : GM Fuel : Diesel Engine(s) : 2 Drive : Shaft drive

### **Facilities**

Sailor Cabin : 1 WC : Sailor Helm : Yes Double Cabin : 3 Head : 1 Berth : 8 Flybridge : Yes