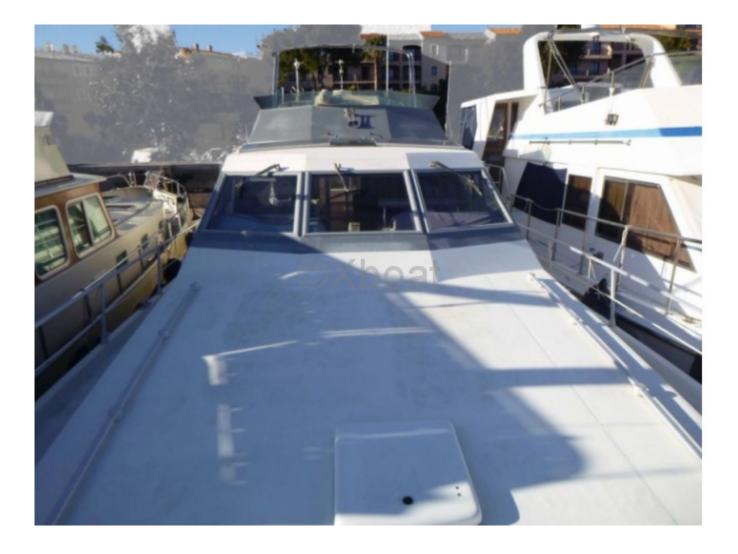

#### **Technical Details**

The Guy Couach 1501 is an iconic luxury yacht, designed by the French builder Guy Couach, renowned for its expertise in high-performance and luxury boats. This model embodies elegance and sophistication, while offering exceptional performance.

Main characteristics:

- Length overall: 45.75 meters -
- Beam: 8.50 meters -
- Draft: 2.20 meters -
- Displacement: Approximately 450 tonnes -
- Construction material: Composite (fiberglass and resin) -