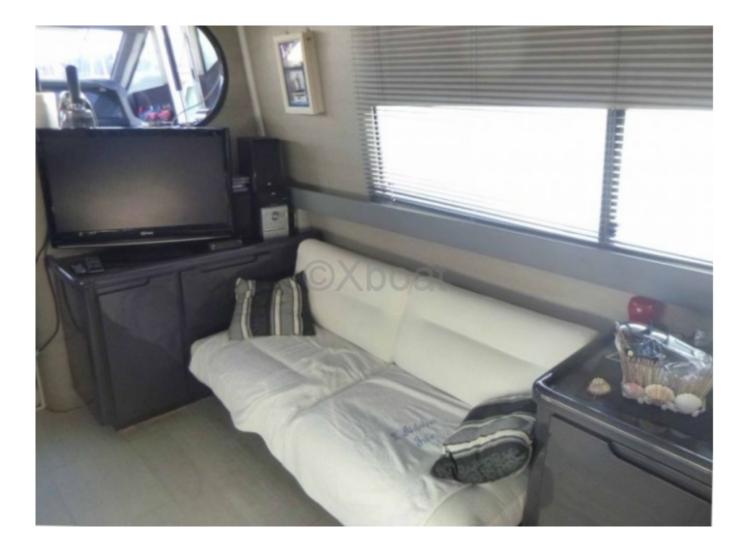

### **Facilities**

Sailor Cabin : 1 WC : Sailor Helm : Yes Double Cabin : 3 Head : 1 Berth : 8 Flybridge : Yes