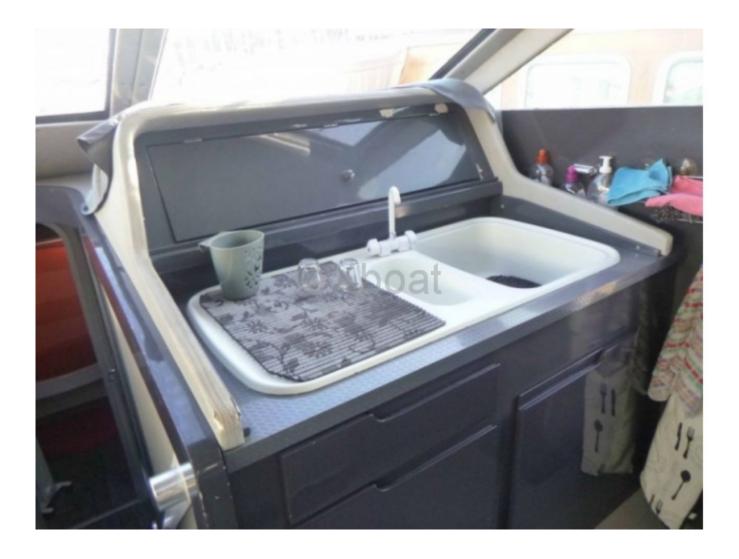

### **Facilities**

Sailor Cabin : 1 WC : Sailor Helm : Yes Double Cabin : 3 Head : 1 Berth : 8 Flybridge : Yes