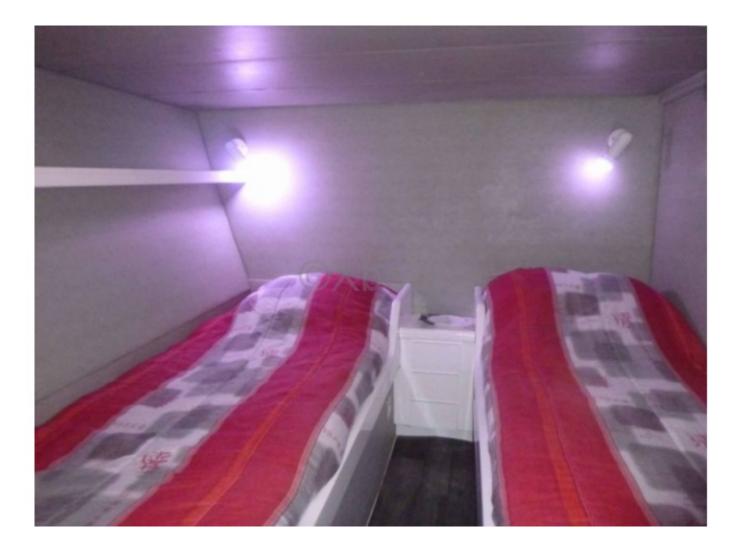

### **Facilities**

Sailor Cabin : 1 WC : Sailor Helm : Yes Double Cabin : 3 Head : 1 Berth : 8 Flybridge : Yes

Capacity and comfort:

- Number of cabins: 5 cabins -
- Number of berths: 10 people -
- Number of crew: 7 people -
- Deck equipment: Aft pool, outdoor lounge area, barbecue, sound system -

- Navigation equipment: Radar, GPS, depth sounder, VHF, satellite communication system -