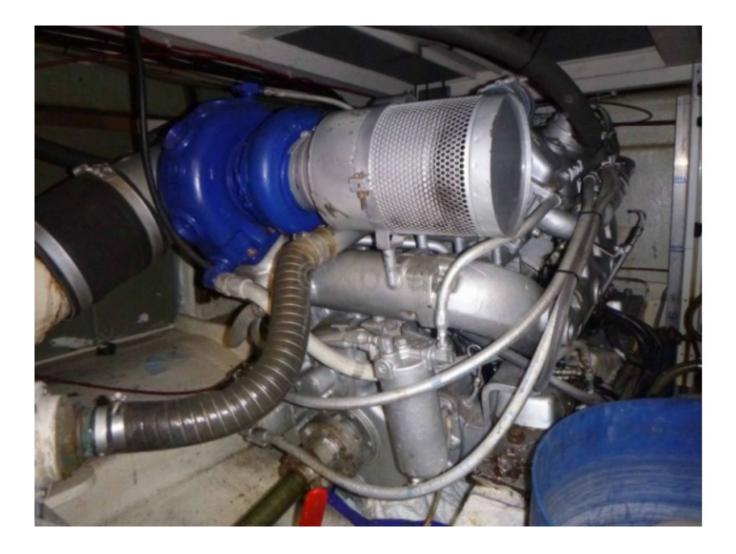

## Engines

Model : Montage : In Board (IB) Power Unit. (CV) : 406 Hours : 1000 Fuel capacity : 2500 Brand : GM Fuel : Diesel Engine(s) : 2 Drive : Shaft drive

**Engineering:** 

- Engine type: 2 x MTU 16V 4000 M90 diesel engines -
- Power: 2 x 3940 hp (2908 kW) -
- Cruising speed: 22 knots -
- Maximum speed: 27 knots -
- Range: Approximately 1500 nautical miles at 12 knots -