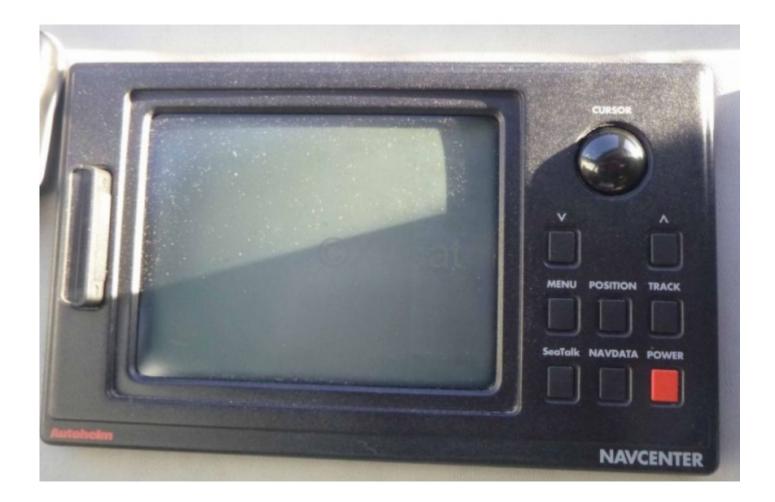

Capacity and comfort:

- Number of cabins: 5 cabins -
- Number of berths: 10 people -
- Number of crew: 7 people -
- Deck equipment: Aft pool, outdoor lounge area, barbecue, sound system -

- Navigation equipment: Radar, GPS, depth sounder, VHF, satellite communication system -