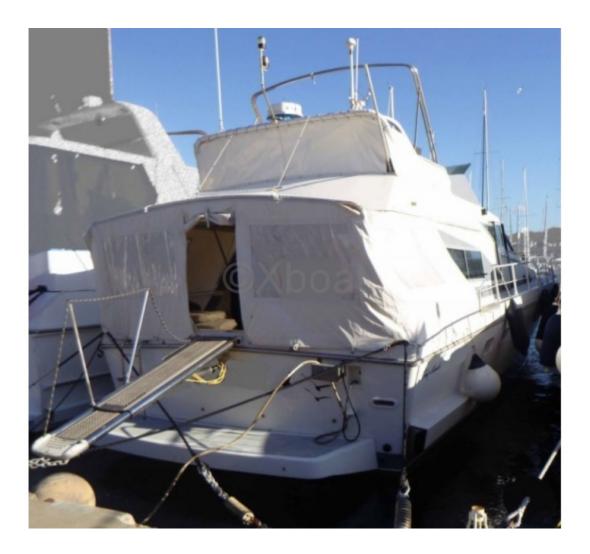

## **GUY COUACH 1501 - 1989**

https://www.xboat.uk/2303-GUY-COUACH\_GUY-COUACH-1501.html

## Main datas

Builder : Guy Couach Year : 1989 Length : 14,60 Draft minimum : 1,20 Hull : Monohull Subtype : Pleasure Architect : Material : GRP Beam : 4,30 keel : Unknown

### **Facilities**

Sailor Cabin : 1 WC : Sailor Helm : Yes Double Cabin : 3 Head : 1 Berth : 8 Flybridge : Yes