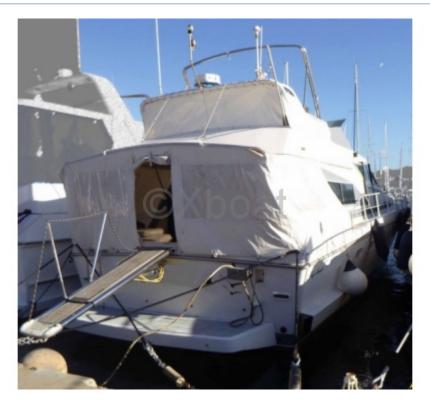

## **GUY COUACH 1501 - 1989**

https://www.xboat.uk/2303-GUY-COUACH\_GUY-COUACH-1501.html

## Main datas

Builder : Guy Couach Year : 1989 Length : 14,60 Draft minimum : 1,20 Hull : Monohull Subtype : Pleasure Architect : Material : GRP Beam : 4,30 keel : Unknown

### **Facilities**

Sailor Cabin : 1 WC : Sailor Helm : Yes Double Cabin : 3 Head : 1 Berth : 8 Flybridge : Yes