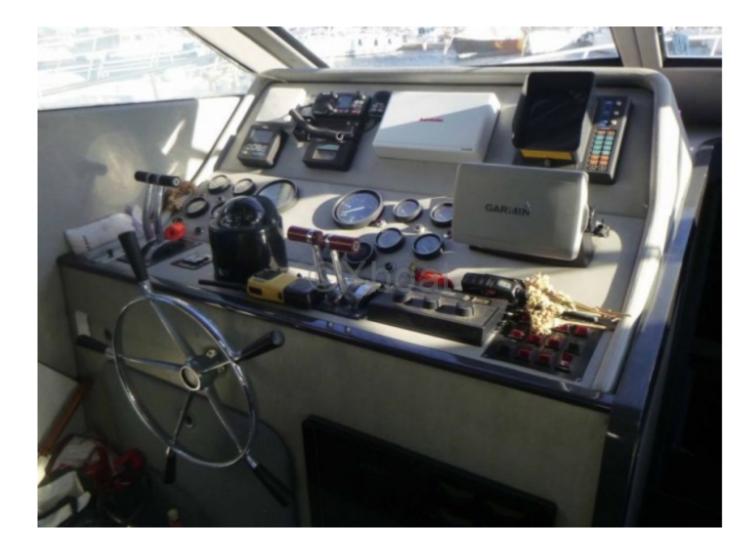

## Engines

Model : Montage : In Board (IB) Power Unit. (CV) : 406 Hours : 1000 Fuel capacity : 2500 Brand : GM Fuel : Diesel Engine(s) : 2 Drive : Shaft drive

Capacity and comfort:

- Number of cabins: 5 cabins -
- Number of berths: 10 people -
- Number of crew: 7 people -
- Deck equipment: Aft pool, outdoor lounge area, barbecue, sound system -

- Navigation equipment: Radar, GPS, depth sounder, VHF, satellite communication system -