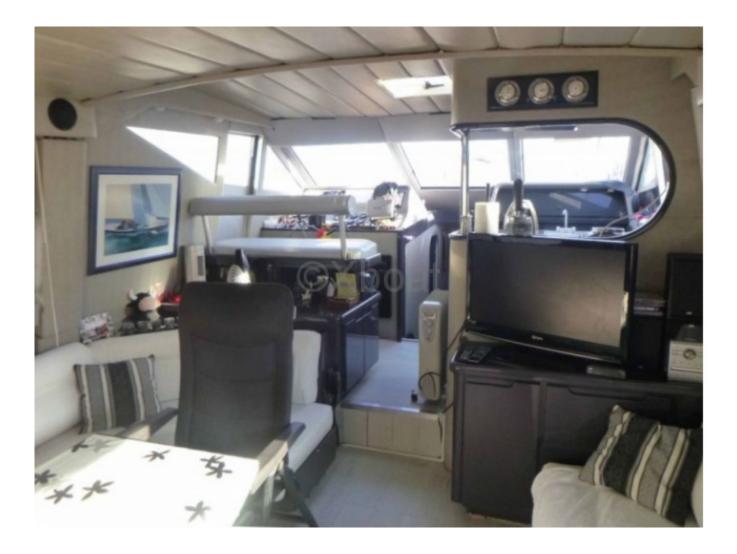

### **Facilities**

Sailor Cabin : 1 WC : Sailor Helm : Yes Double Cabin : 3 Head : 1 Berth : 8 Flybridge : Yes

Capacity and comfort:

- Number of cabins: 5 cabins -
- Number of berths: 10 people -
- Number of crew: 7 people -
- Deck equipment: Aft pool, outdoor lounge area, barbecue, sound system -

- Navigation equipment: Radar, GPS, depth sounder, VHF, satellite communication system -