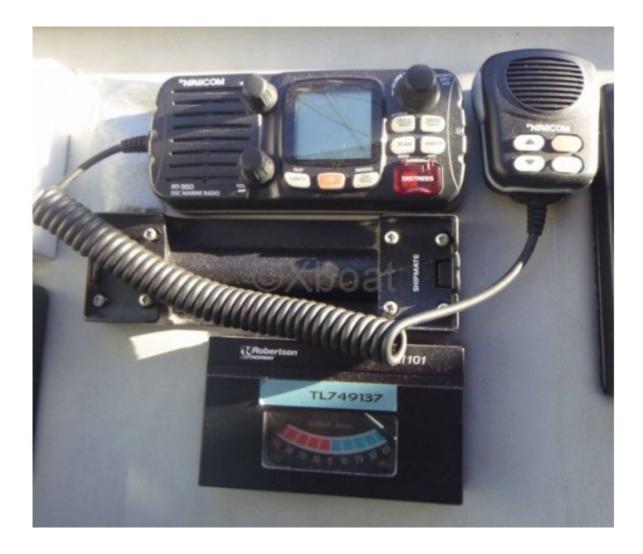

Capacity and comfort:

- Number of cabins: 5 cabins -
- Number of berths: 10 people -
- Number of crew: 7 people -
- Deck equipment: Aft pool, outdoor lounge area, barbecue, sound system -

- Navigation equipment: Radar, GPS, depth sounder, VHF, satellite communication system -