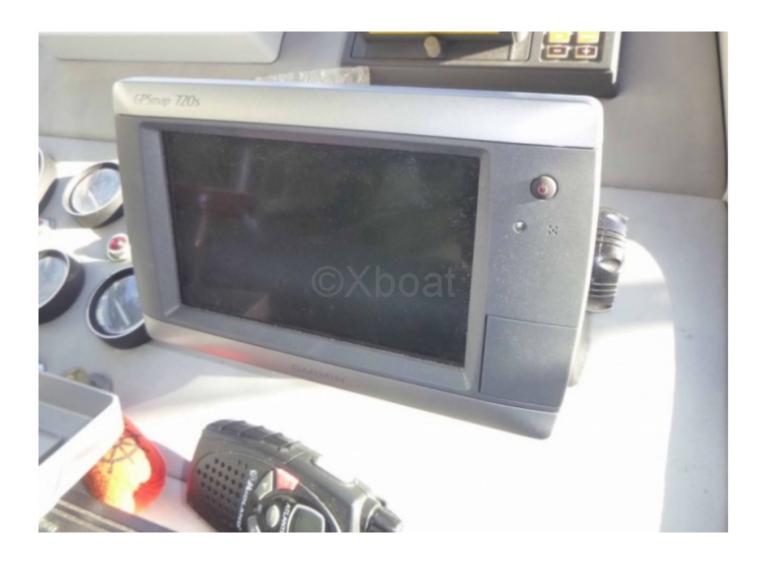

Capacity and comfort:

- Number of cabins: 5 cabins -
- Number of berths: 10 people -
- Number of crew: 7 people -
- Deck equipment: Aft pool, outdoor lounge area, barbecue, sound system -

- Navigation equipment: Radar, GPS, depth sounder, VHF, satellite communication system -