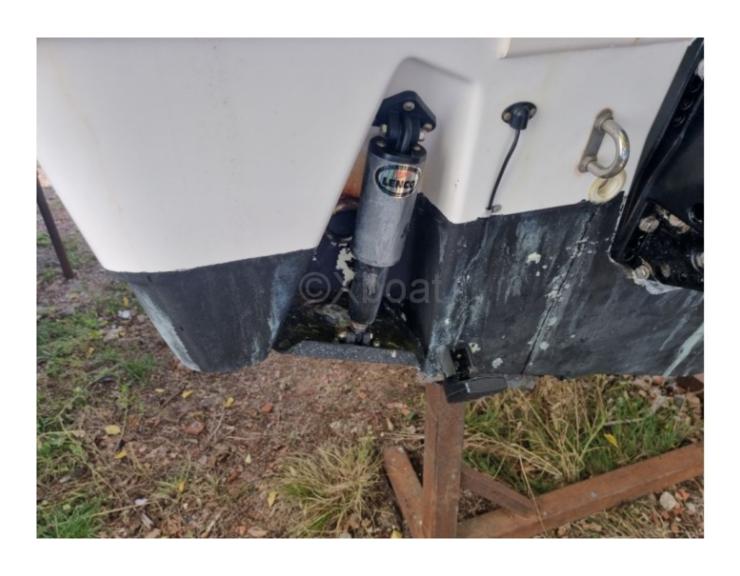

- Overall Length: 7.32 meters -
- Width: 2.49 meters -
- Dry Weight: Approximately 1,588 kg -
- Capacity: 9 people or 980 kg -
- Fuel Tank: 163 liters -
- Recommended Engine: Outboard motor from 200 to 250 horsepower -
- Construction: Fiberglass hull with Unibond technology, ensuring unsinkable buoyancy -
- Standard Equipment: Central console with dashboard, fishing seats, fishing benches, storage compartments, and storage space under the seats -
- Safety: Safety barriers, swim ladders, and safety equipment compliant with standards -
- Comfort: Comfortable seats, spacious living space, and customization options to meet your specific needs -
- Performance: Ability to navigate in shallow waters thanks to its shallow draft, and exceptional maneuverability -