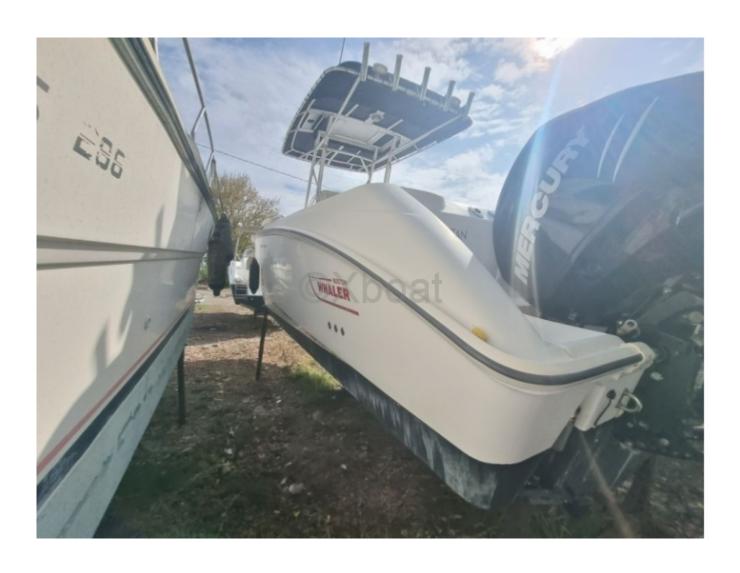

# **BOSTON WHALER 240 OUTRAGE - 2008**

#### **Technical Details**

The Boston Whaler 240 Outrage is a versatile fishing and leisure boat, renowned for its robustness and reliability. Designed by Boston Whaler, this model is ideal for sea outings, whether for fishing, pleasure boating, or family activities. Here are some of its main features:

- Overall Length: 7.32 meters -
- Width: 2.49 meters -
- Dry Weight: Approximately 1,588 kg -
- Capacity: 9 people or 980 kg -
- Fuel Tank: 163 liters -
- Recommended Engine: Outboard motor from 200 to 250 horsepower -
- Construction: Fiberglass hull with Unibond technology, ensuring unsinkable buoyancy -
- Standard Equipment: Central console with dashboard, fishing seats, fishing benches, storage compartments, and storage space under the seats -
- Safety: Safety barriers, swim ladders, and safety equipment compliant with standards -
- Comfort: Comfortable seats, spacious living space, and customization options to meet your specific needs -
- Performance: Ability to navigate in shallow waters thanks to its shallow draft, and exceptional maneuverability -