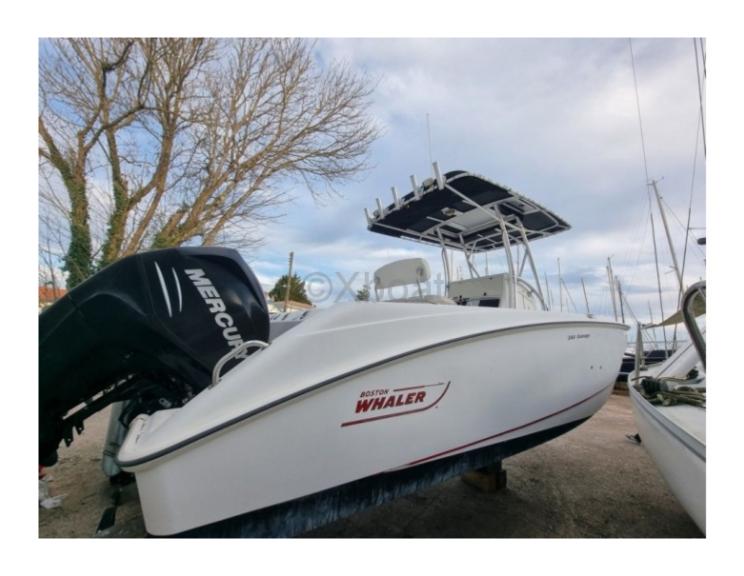

# **BOSTON WHALER 240 OUTRAGE - 2008**

# **Engines**

Model: VERADO 4T Montage: HB (OB) Power Unit. (CV): 200

Hours: 1300 Fuel capacity: 500 Brand : MERCURY Fuel : Gas/petrol Engine(s) : 2

**Drive: Outboarder** 

- Overall Length: 7.32 meters -
- Width: 2.49 meters -
- Dry Weight: Approximately 1,588 kg -
- Capacity: 9 people or 980 kg -
- Fuel Tank: 163 liters -
- Recommended Engine: Outboard motor from 200 to 250 horsepower -
- Construction: Fiberglass hull with Unibond technology, ensuring unsinkable buoyancy -
- Standard Equipment: Central console with dashboard, fishing seats, fishing benches, storage compartments, and storage space under the seats -
- Safety: Safety barriers, swim ladders, and safety equipment compliant with standards -
- Comfort: Comfortable seats, spacious living space, and customization options to meet your specific needs -
- Performance: Ability to navigate in shallow waters thanks to its shallow draft, and exceptional maneuverability -