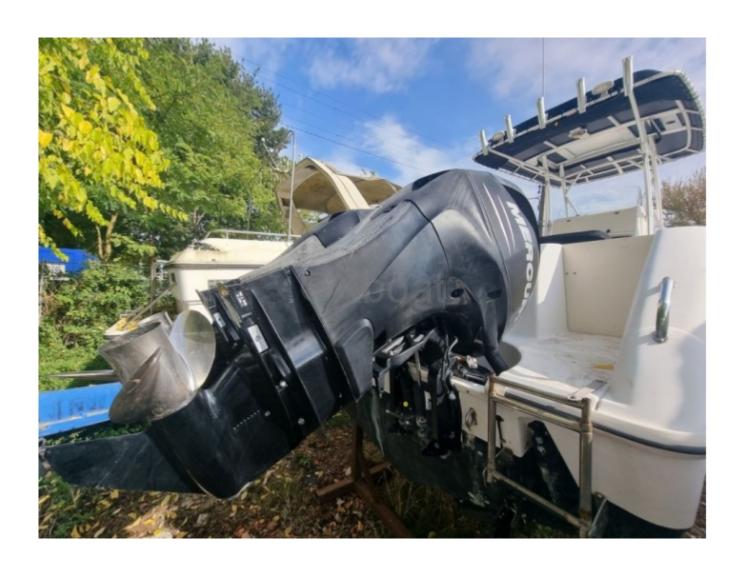

# **Engines**

Model: VERADO 4T Montage: HB (OB) Power Unit. (CV): 200

Hours: 1300 Fuel capacity: 500 Brand : MERCURY Fuel : Gas/petrol Engine(s) : 2

**Drive: Outboarder** 

#### **Technical Details**

The Boston Whaler 240 Outrage is a versatile fishing and leisure boat, renowned for its robustness and reliability. Designed by Boston Whaler, this model is ideal for sea outings, whether for fishing, pleasure boating, or family activities. Here are some of its main features:

- Overall Length: 7.32 meters -
- Width: 2.49 meters -
- Dry Weight: Approximately 1,588 kg -
- Capacity: 9 people or 980 kg -
- Fuel Tank: 163 liters -
- Recommended Engine: Outboard motor from 200 to 250 horsepower -
- Construction: Fiberglass hull with Unibond technology, ensuring unsinkable buoyancy -
- Standard Equipment: Central console with dashboard, fishing seats, fishing benches, storage compartments, and storage space under the seats -
- Safety: Safety barriers, swim ladders, and safety equipment compliant with standards -
- Comfort: Comfortable seats, spacious living space, and customization options to meet your specific needs -
- Performance: Ability to navigate in shallow waters thanks to its shallow draft, and exceptional maneuverability -