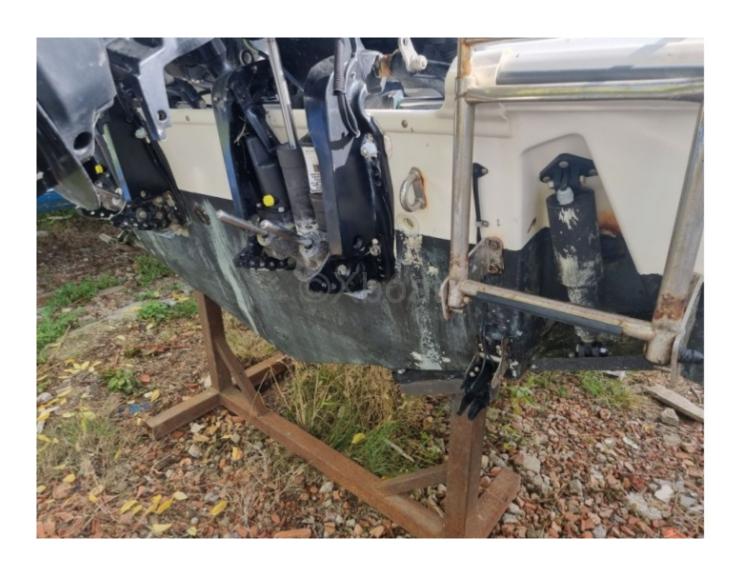

# **Engines**

Model: VERADO 4T Montage: HB (OB) Power Unit. (CV): 200

Hours: 1300 Fuel capacity: 500 Brand : MERCURY Fuel : Gas/petrol Engine(s) : 2

**Drive: Outboarder** 

- Overall Length: 7.32 meters -
- Width: 2.49 meters -
- Dry Weight: Approximately 1,588 kg -
- Capacity: 9 people or 980 kg -
- Fuel Tank: 163 liters -
- Recommended Engine: Outboard motor from 200 to 250 horsepower -
- Construction: Fiberglass hull with Unibond technology, ensuring unsinkable buoyancy -
- Standard Equipment: Central console with dashboard, fishing seats, fishing benches, storage compartments, and storage space under the seats -
- Safety: Safety barriers, swim ladders, and safety equipment compliant with standards -
- Comfort: Comfortable seats, spacious living space, and customization options to meet your specific needs -
- Performance: Ability to navigate in shallow waters thanks to its shallow draft, and exceptional maneuverability -