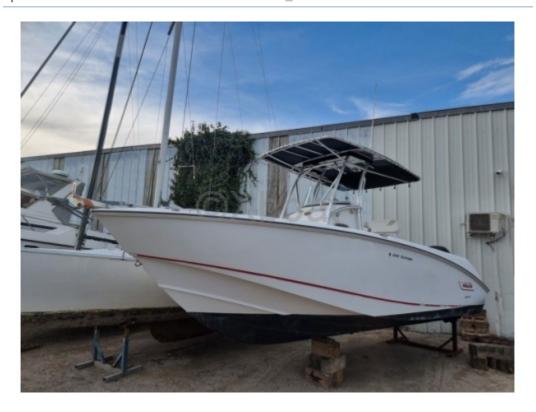

# **BOSTON WHALER 240 OUTRAGE - 2008**

#### **Technical Details**

The Boston Whaler 240 Outrage is a versatile fishing and leisure boat, renowned for its robustness and reliability. Designed by Boston Whaler, this model is ideal for sea outings, whether for fishing, pleasure boating, or family activities. Here are some of its main features:

- Overall Length: 7.32 meters -
- Width: 2.49 meters -
- Dry Weight: Approximately 1,588 kg -
- Capacity: 9 people or 980 kg -
- Fuel Tank: 163 liters -
- Recommended Engine: Outboard motor from 200 to 250 horsepower -
- Construction: Fiberglass hull with Unibond technology, ensuring unsinkable buoyancy -
- Standard Equipment: Central console with dashboard, fishing seats, fishing benches, storage compartments, and storage space under the seats -
- Safety: Safety barriers, swim ladders, and safety equipment compliant with standards -
- Comfort: Comfortable seats, spacious living space, and customization options to meet your specific needs -
- Performance: Ability to navigate in shallow waters thanks to its shallow draft, and exceptional maneuverability -