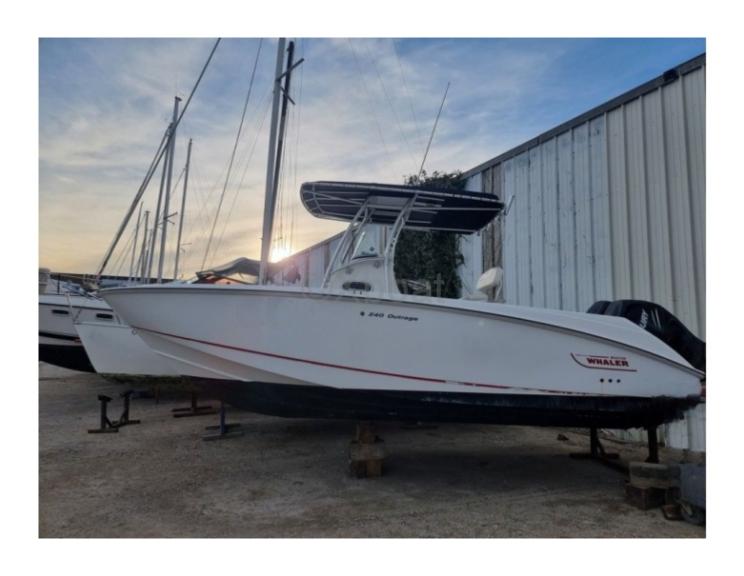

# **BOSTON WHALER 240 OUTRAGE - 2008**

#### **Technical Details**

The Boston Whaler 240 Outrage is a versatile fishing and leisure boat, renowned for its robustness and reliability. Designed by Boston Whaler, this model is ideal for sea outings, whether for fishing, pleasure boating, or family activities. Here are some of its main features:

- Overall Length: 7.32 meters -
- Width: 2.49 meters -
- Dry Weight: Approximately 1,588 kg -
- Capacity: 9 people or 980 kg -
- Fuel Tank: 163 liters -
- Recommended Engine: Outboard motor from 200 to 250 horsepower -
- Construction: Fiberglass hull with Unibond technology, ensuring unsinkable buoyancy -
- Standard Equipment: Central console with dashboard, fishing seats, fishing benches, storage compartments, and storage space under the seats -
- Safety: Safety barriers, swim ladders, and safety equipment compliant with standards -
- Comfort: Comfortable seats, spacious living space, and customization options to meet your specific needs -
- Performance: Ability to navigate in shallow waters thanks to its shallow draft, and exceptional maneuverability -