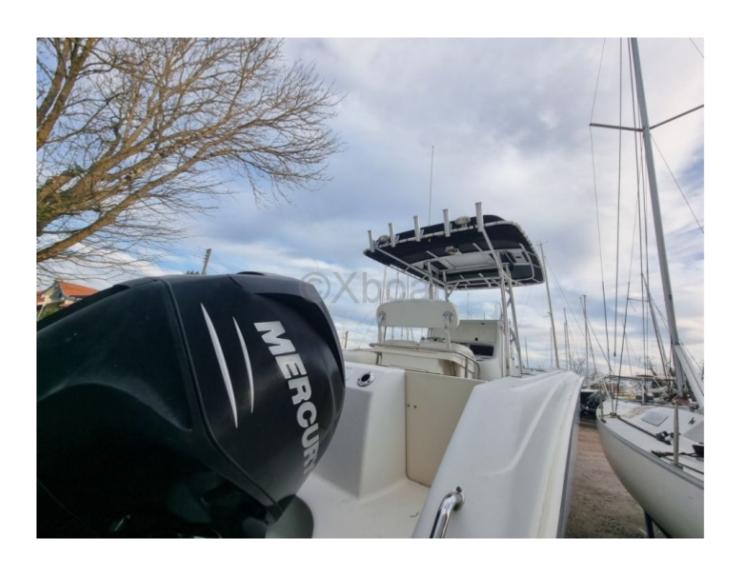

# **Engines**

Model: VERADO 4T Montage: HB (OB) Power Unit. (CV): 200

Hours: 1300 Fuel capacity: 500 Brand : MERCURY Fuel : Gas/petrol Engine(s) : 2

**Drive: Outboarder** 

#### **Technical Details**

The Boston Whaler 240 Outrage is a versatile fishing and leisure boat, renowned for its robustness and reliability. Designed by Boston Whaler, this model is ideal for sea outings, whether for fishing, pleasure boating, or family activities. Here are some of its main features:

- Overall Length: 7.32 meters -
- Width: 2.49 meters -
- Dry Weight: Approximately 1,588 kg -
- Capacity: 9 people or 980 kg -
- Fuel Tank: 163 liters -
- Recommended Engine: Outboard motor from 200 to 250 horsepower -
- Construction: Fiberglass hull with Unibond technology, ensuring unsinkable buoyancy -
- Standard Equipment: Central console with dashboard, fishing seats, fishing benches, storage compartments, and storage space under the seats -
- Safety: Safety barriers, swim ladders, and safety equipment compliant with standards -
- Comfort: Comfortable seats, spacious living space, and customization options to meet your specific needs -
- Performance: Ability to navigate in shallow waters thanks to its shallow draft, and exceptional maneuverability -