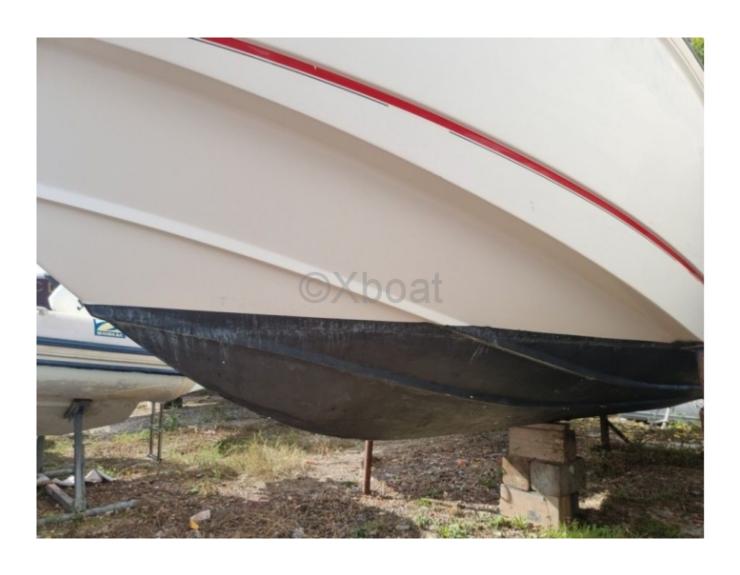

- Overall Length: 7.32 meters -
- Width: 2.49 meters -
- Dry Weight: Approximately 1,588 kg -
- Capacity: 9 people or 980 kg -
- Fuel Tank: 163 liters -
- Recommended Engine: Outboard motor from 200 to 250 horsepower -
- Construction: Fiberglass hull with Unibond technology, ensuring unsinkable buoyancy -
- Standard Equipment: Central console with dashboard, fishing seats, fishing benches, storage compartments, and storage space under the seats -
- Safety: Safety barriers, swim ladders, and safety equipment compliant with standards -
- Comfort: Comfortable seats, spacious living space, and customization options to meet your specific needs -
- Performance: Ability to navigate in shallow waters thanks to its shallow draft, and exceptional maneuverability -