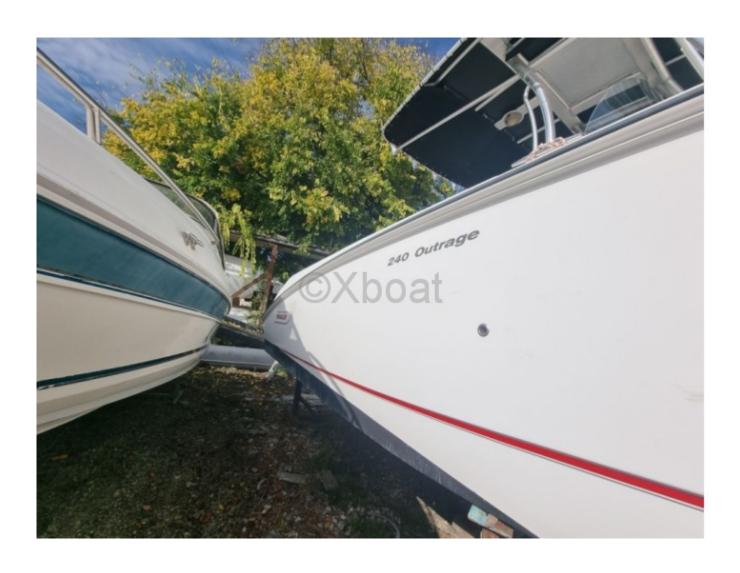

# **BOSTON WHALER 240 OUTRAGE - 2008**

#### **Technical Details**

The Boston Whaler 240 Outrage is a versatile fishing and leisure boat, renowned for its robustness and reliability. Designed by Boston Whaler, this model is ideal for sea outings, whether for fishing, pleasure boating, or family activities. Here are some of its main features:

- Overall Length: 7.32 meters -
- Width: 2.49 meters -
- Dry Weight: Approximately 1,588 kg -
- Capacity: 9 people or 980 kg -
- Fuel Tank: 163 liters -
- Recommended Engine: Outboard motor from 200 to 250 horsepower -
- Construction: Fiberglass hull with Unibond technology, ensuring unsinkable buoyancy -
- Standard Equipment: Central console with dashboard, fishing seats, fishing benches, storage compartments, and storage space under the seats -
- Safety: Safety barriers, swim ladders, and safety equipment compliant with standards -
- Comfort: Comfortable seats, spacious living space, and customization options to meet your specific needs -
- Performance: Ability to navigate in shallow waters thanks to its shallow draft, and exceptional maneuverability -