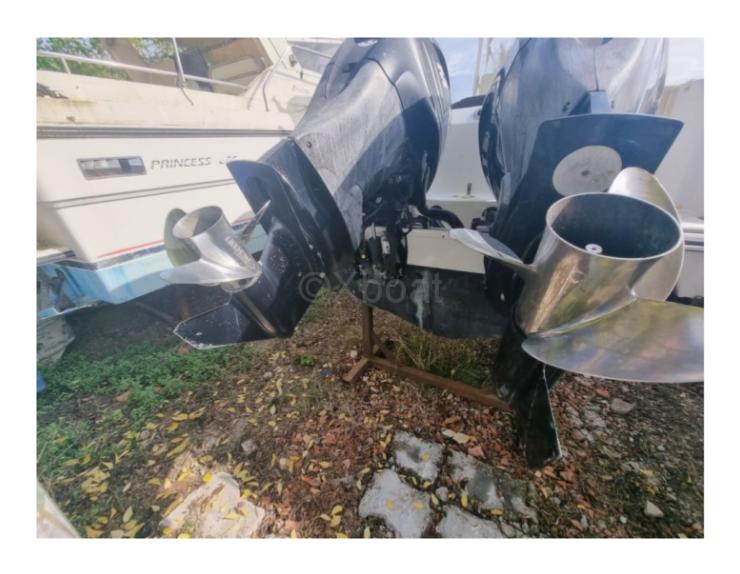

# **Engines**

Model: VERADO 4T Montage: HB (OB) Power Unit. (CV): 200

Hours: 1300 Fuel capacity: 500 Brand : MERCURY Fuel : Gas/petrol Engine(s) : 2

**Drive: Outboarder** 