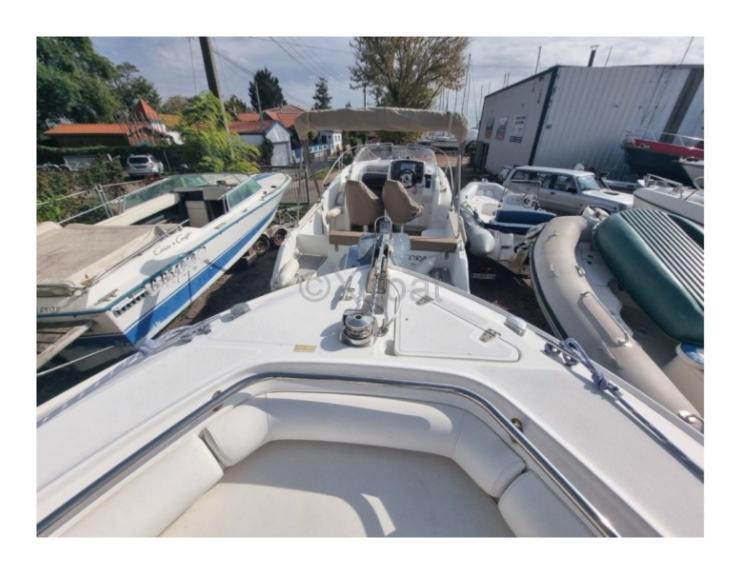

#### **Technical Details**

The Boston Whaler 240 Outrage is a versatile fishing and leisure boat, renowned for its robustness and reliability. Designed by Boston Whaler, this model is ideal for sea outings, whether for fishing, pleasure boating, or family activities. Here are some of its main features:

- Overall Length: 7.32 meters -
- Width: 2.49 meters -
- Dry Weight: Approximately 1,588 kg -
- Capacity: 9 people or 980 kg -
- Fuel Tank: 163 liters -
- Recommended Engine: Outboard motor from 200 to 250 horsepower -
- Construction: Fiberglass hull with Unibond technology, ensuring unsinkable buoyancy -
- Standard Equipment: Central console with dashboard, fishing seats, fishing benches, storage compartments, and storage space under the seats -
- Safety: Safety barriers, swim ladders, and safety equipment compliant with standards -
- Comfort: Comfortable seats, spacious living space, and customization options to meet your specific needs -
- Performance: Ability to navigate in shallow waters thanks to its shallow draft, and exceptional maneuverability -