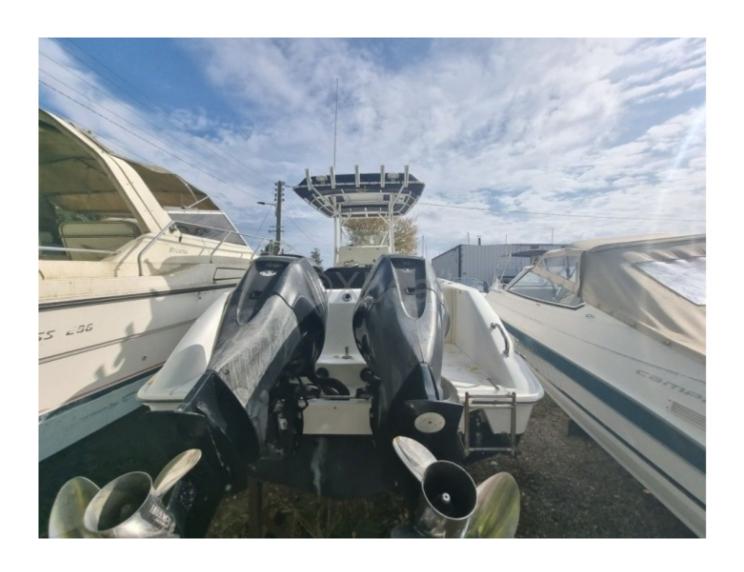

# **Engines**

Model: VERADO 4T Montage: HB (OB) Power Unit. (CV): 200

Hours: 1300 Fuel capacity: 500 Brand : MERCURY Fuel : Gas/petrol Engine(s) : 2

**Drive: Outboarder** 