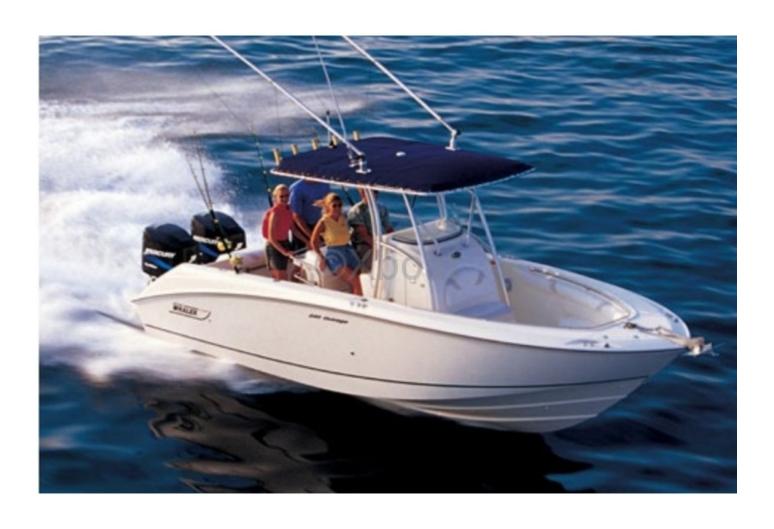

# **BOSTON WHALER 240 OUTRAGE - 2008**

#### **Technical Details**

The Boston Whaler 240 Outrage is a versatile fishing and leisure boat, renowned for its robustness and reliability. Designed by Boston Whaler, this model is ideal for sea outings, whether for fishing, pleasure boating, or family activities. Here are some of its main features:

- Overall Length: 7.32 meters -
- Width: 2.49 meters -
- Dry Weight: Approximately 1,588 kg -
- Capacity: 9 people or 980 kg -
- Fuel Tank: 163 liters -
- Recommended Engine: Outboard motor from 200 to 250 horsepower -
- Construction: Fiberglass hull with Unibond technology, ensuring unsinkable buoyancy -
- Standard Equipment: Central console with dashboard, fishing seats, fishing benches, storage compartments, and storage space under the seats -
- Safety: Safety barriers, swim ladders, and safety equipment compliant with standards -
- Comfort: Comfortable seats, spacious living space, and customization options to meet your specific needs -
- Performance: Ability to navigate in shallow waters thanks to its shallow draft, and exceptional maneuverability -