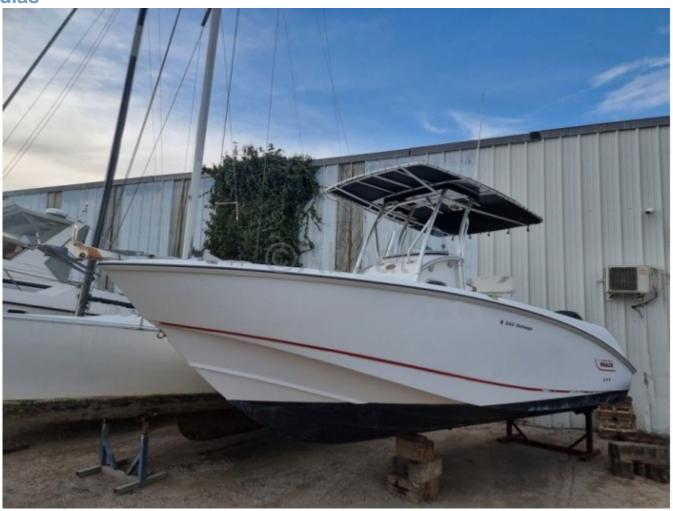

# **BOSTON WHALER 240 OUTRAGE - 2008**

#### **Technical Details**

The Boston Whaler 240 Outrage is a versatile fishing and leisure boat, renowned for its robustness and reliability. Designed by Boston Whaler, this model is ideal for sea outings, whether for fishing, pleasure boating, or family activities. Here are some of its main features:

- Overall Length: 7.32 meters -
- Width: 2.49 meters -
- Dry Weight: Approximately 1,588 kg -
- Capacity: 9 people or 980 kg -
- Fuel Tank: 163 liters -
- Recommended Engine: Outboard motor from 200 to 250 horsepower -
- Construction: Fiberglass hull with Unibond technology, ensuring unsinkable buoyancy -
- Standard Equipment: Central console with dashboard, fishing seats, fishing benches, storage compartments, and storage space under the seats -
- Safety: Safety barriers, swim ladders, and safety equipment compliant with standards -
- Comfort: Comfortable seats, spacious living space, and customization options to meet your specific needs -
- Performance: Ability to navigate in shallow waters thanks to its shallow draft, and exceptional maneuverability -