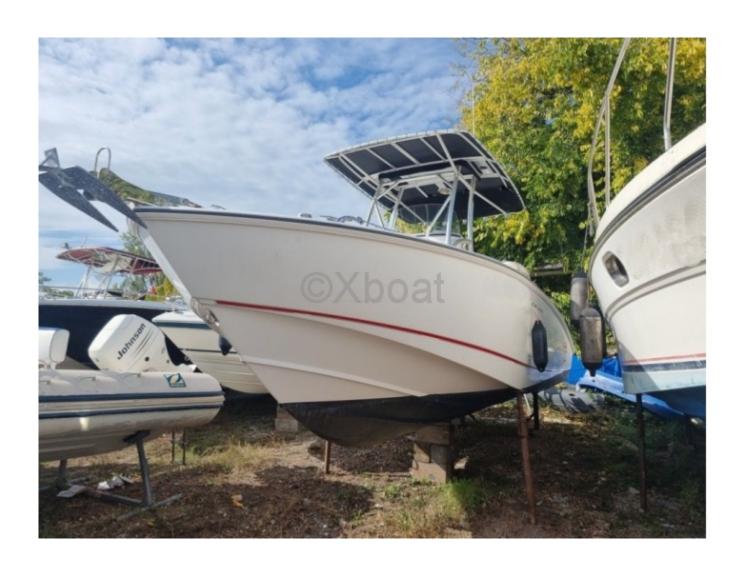

#### **Technical Details**

The Boston Whaler 240 Outrage is a versatile fishing and leisure boat, renowned for its robustness and reliability. Designed by Boston Whaler, this model is ideal for sea outings, whether for fishing, pleasure boating, or family activities. Here are some of its main features:

- Overall Length: 7.32 meters -
- Width: 2.49 meters -
- Dry Weight: Approximately 1,588 kg -
- Capacity: 9 people or 980 kg -
- Fuel Tank: 163 liters -
- Recommended Engine: Outboard motor from 200 to 250 horsepower -
- Construction: Fiberglass hull with Unibond technology, ensuring unsinkable buoyancy -
- Standard Equipment: Central console with dashboard, fishing seats, fishing benches, storage compartments, and storage space under the seats -
- Safety: Safety barriers, swim ladders, and safety equipment compliant with standards -
- Comfort: Comfortable seats, spacious living space, and customization options to meet your specific needs -
- Performance: Ability to navigate in shallow waters thanks to its shallow draft, and exceptional maneuverability -