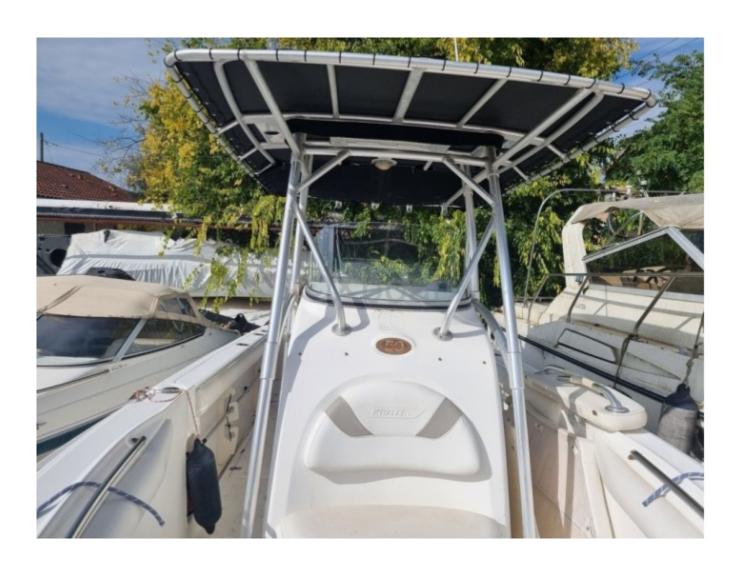

#### **Technical Details**

The Boston Whaler 240 Outrage is a versatile fishing and leisure boat, renowned for its robustness and reliability. Designed by Boston Whaler, this model is ideal for sea outings, whether for fishing, pleasure boating, or family activities. Here are some of its main features:

- Overall Length: 7.32 meters -
- Width: 2.49 meters -
- Dry Weight: Approximately 1,588 kg -
- Capacity: 9 people or 980 kg -
- Fuel Tank: 163 liters -
- Recommended Engine: Outboard motor from 200 to 250 horsepower -
- Construction: Fiberglass hull with Unibond technology, ensuring unsinkable buoyancy -
- Standard Equipment: Central console with dashboard, fishing seats, fishing benches, storage compartments, and storage space under the seats -
- Safety: Safety barriers, swim ladders, and safety equipment compliant with standards -
- Comfort: Comfortable seats, spacious living space, and customization options to meet your specific needs -
- Performance: Ability to navigate in shallow waters thanks to its shallow draft, and exceptional maneuverability -