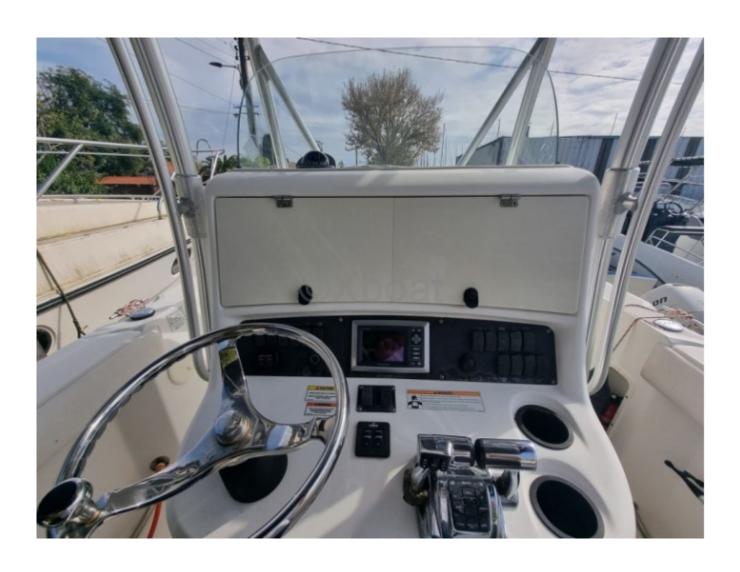

#### **Technical Details**

The Boston Whaler 240 Outrage is a versatile fishing and leisure boat, renowned for its robustness and reliability. Designed by Boston Whaler, this model is ideal for sea outings, whether for fishing, pleasure boating, or family activities. Here are some of its main features:

- Overall Length: 7.32 meters -
- Width: 2.49 meters -
- Dry Weight: Approximately 1,588 kg -
- Capacity: 9 people or 980 kg -
- Fuel Tank: 163 liters -
- Recommended Engine: Outboard motor from 200 to 250 horsepower -
- Construction: Fiberglass hull with Unibond technology, ensuring unsinkable buoyancy -
- Standard Equipment: Central console with dashboard, fishing seats, fishing benches, storage compartments, and storage space under the seats -
- Safety: Safety barriers, swim ladders, and safety equipment compliant with standards -
- Comfort: Comfortable seats, spacious living space, and customization options to meet your specific needs -
- Performance: Ability to navigate in shallow waters thanks to its shallow draft, and exceptional maneuverability -