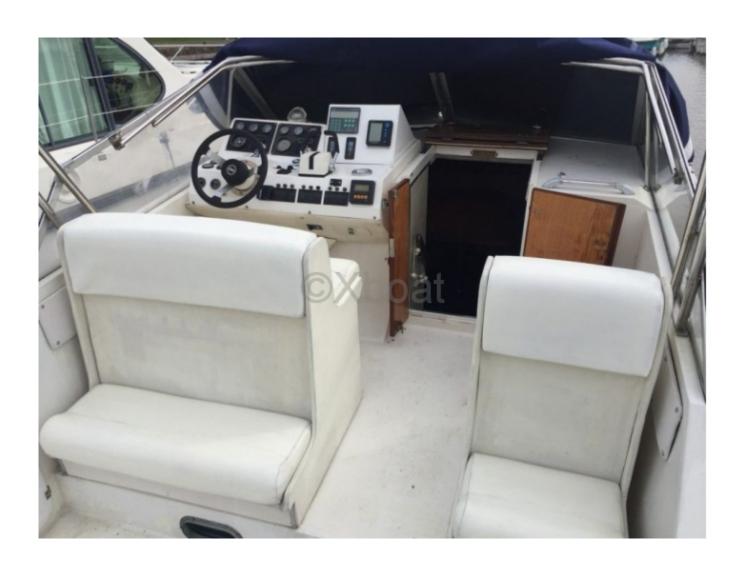

# **Engines**

Model: AQAD 30

Montage : In Board (IB) Power Unit. (CV) : 110

Hours: 1350 Fuel capacity: 400 Brand : VOLVO Fuel : Diesel

Engine(s): 2 Drive: Z drive

## **Technical Details**

The Guy Couach 800 Sport is an iconic luxury yacht, designed to offer an unparalleled nautical experience. This boat is renowned for its elegance, performance, and comfort, making it a privileged choice among high-end yacht enthusiasts.