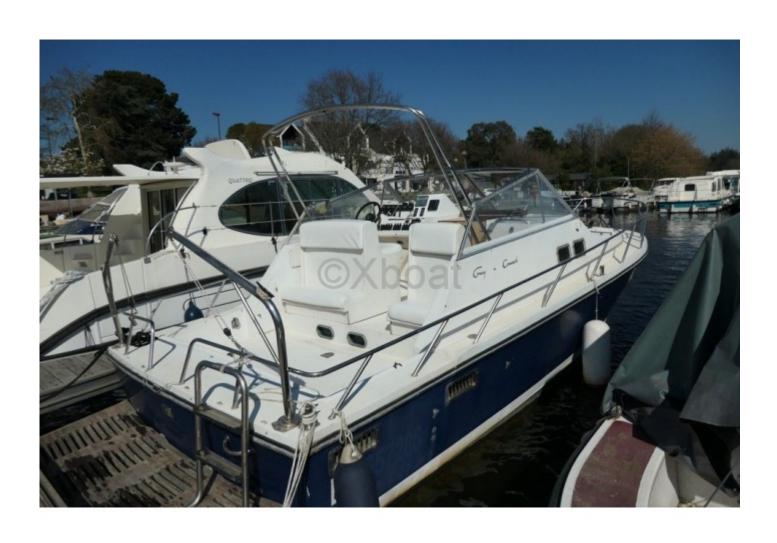

## **GUY COUACH 800 SPORT - 1984**

## **Main datas**

**Builder: Guy Couach** 

Year : 1984 Length : 8,00

Draft minimum : 0,80 Hull : Monohull Subtype:

Architect :

Material : GRP Beam : 3,00

keel : Unknown

# **Engines**

Model: AQAD 30

Montage : In Board (IB) Power Unit. (CV) : 110

Hours: 1350 Fuel capacity: 400 Brand : VOLVO Fuel : Diesel

Engine(s): 2 Drive: Z drive

### **Facilities**

Sailor Cabin : 0

WC : Sailor Helm : No Double Cabin: 1

Head: 1 Berth: 4 Flybridge: No