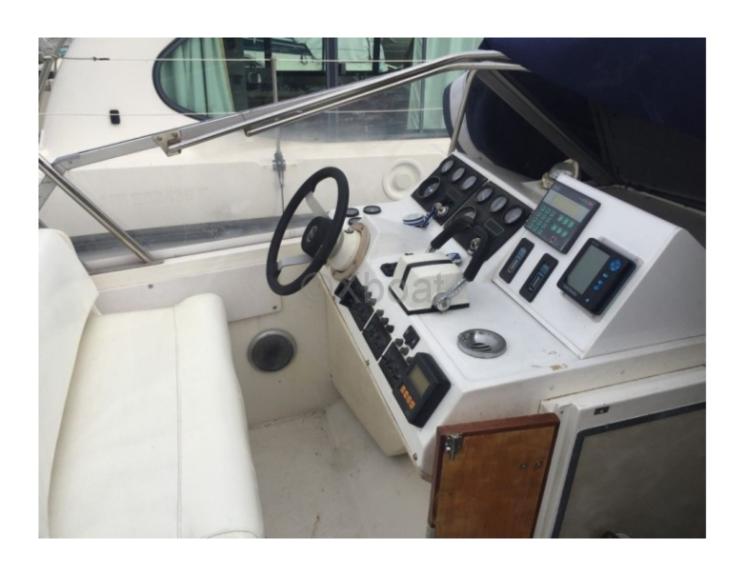

# **Engines**

Model: AQAD 30

Montage : In Board (IB) Power Unit. (CV) : 110

Hours: 1350 Fuel capacity: 400 Brand : VOLVO Fuel : Diesel

Engine(s): 2 Drive: Z drive

### **Facilities**

Sailor Cabin : 0

WC : Sailor Helm : No Double Cabin: 1

Head: 1 Berth: 4 Flybridge: No