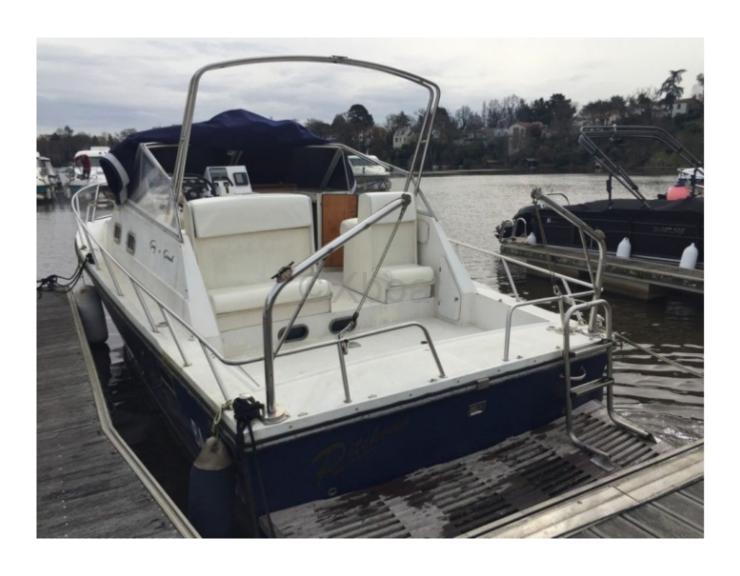

## **Main datas**

**Builder: Guy Couach** 

Year : 1984 Length : 8,00

Draft minimum : 0,80 Hull : Monohull Subtype:

Architect :

Material : GRP Beam : 3,00

keel : Unknown

### **Facilities**

Sailor Cabin : 0

WC : Sailor Helm : No Double Cabin: 1

Head: 1 Berth: 4 Flybridge: No

## **Technical Details**

The Guy Couach 800 Sport is an iconic luxury yacht, designed to offer an unparalleled nautical experience. This boat is renowned for its elegance, performance, and comfort, making it a privileged choice among high-end yacht enthusiasts.