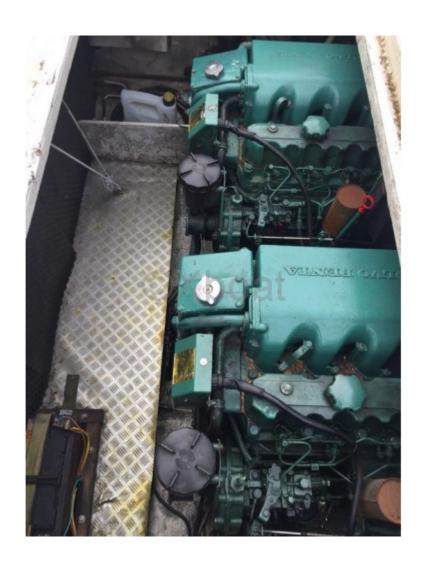

# **Engines**

Model: AQAD 30

Montage : In Board (IB) Power Unit. (CV) : 110

Hours: 1350 Fuel capacity: 400 Brand : VOLVO Fuel : Diesel

Engine(s): 2 Drive: Z drive