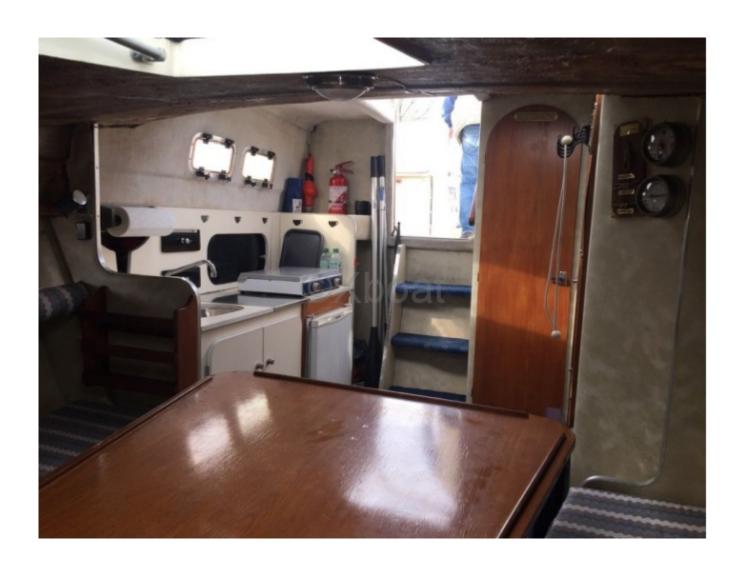

### **Facilities**

Sailor Cabin : 0

WC : Sailor Helm : No Double Cabin: 1

Head: 1 Berth: 4 Flybridge: No