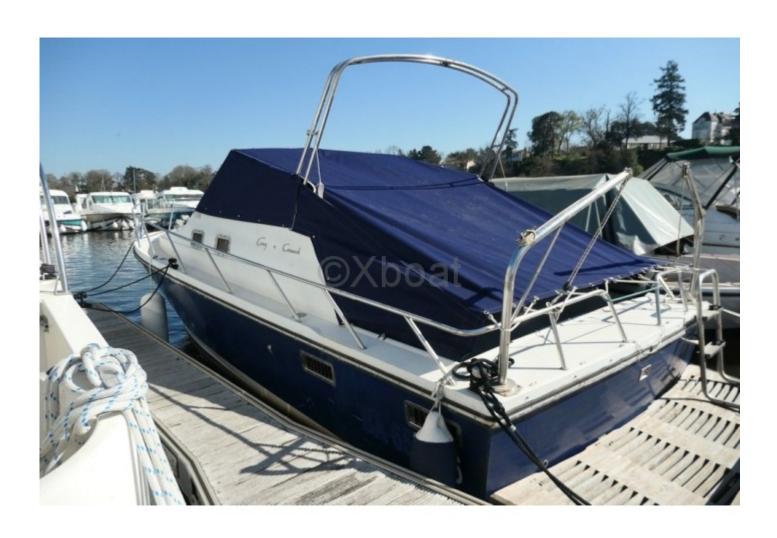

## **GUY COUACH 800 SPORT - 1984**

## **Main datas**

**Builder: Guy Couach** 

Year : 1984 Length : 8,00

Draft minimum : 0,80 Hull : Monohull Subtype:

Architect :

Material : GRP Beam : 3,00

keel : Unknown