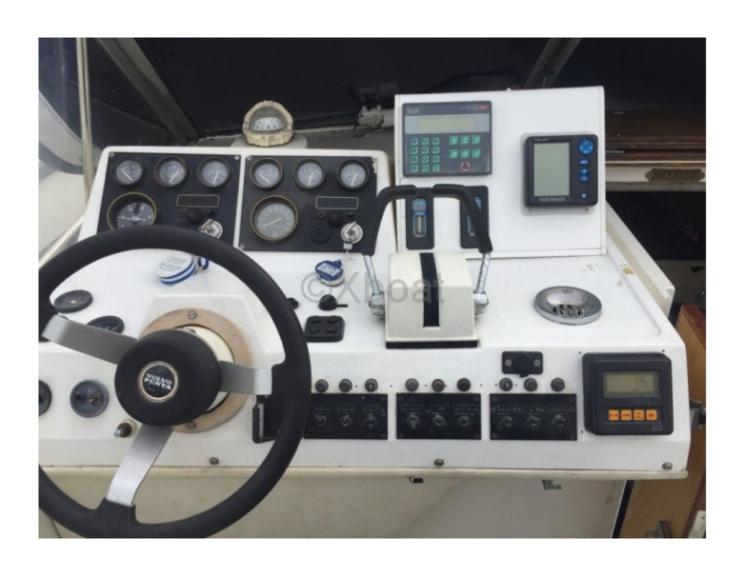

# **Engines**

Model: AQAD 30

Montage : In Board (IB) Power Unit. (CV) : 110

Hours: 1350 Fuel capacity: 400 Brand : VOLVO Fuel : Diesel

Engine(s): 2 Drive: Z drive

### **Facilities**

Sailor Cabin : 0

WC : Sailor Helm : No Double Cabin: 1

Head: 1 Berth: 4 Flybridge: No