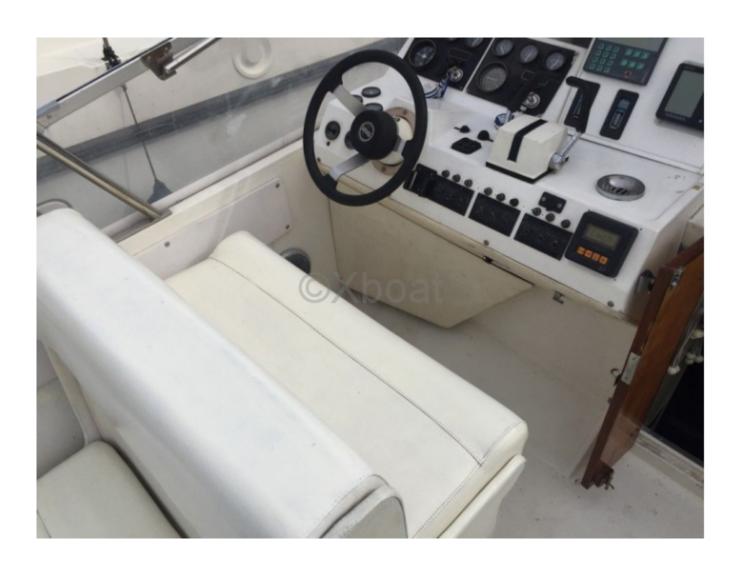

# **Engines**

Model: AQAD 30

Montage : In Board (IB) Power Unit. (CV) : 110

Hours: 1350 Fuel capacity: 400 Brand : VOLVO Fuel : Diesel

Engine(s): 2 Drive: Z drive

## **Technical Details**

The Guy Couach 800 Sport is an iconic luxury yacht, designed to offer an unparalleled nautical experience. This boat is renowned for its elegance, performance, and comfort, making it a privileged choice among high-end yacht enthusiasts.