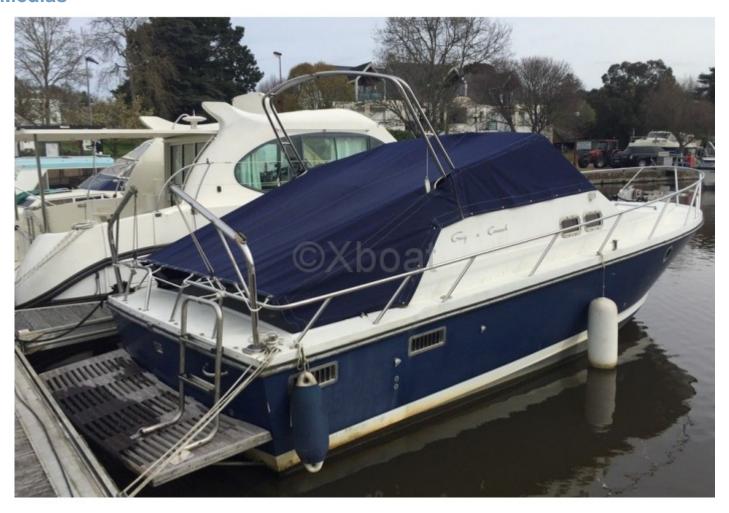

## **GUY COUACH 800 SPORT - 1984**

## **Main datas**

**Builder: Guy Couach** 

Year : 1984 Length : 8,00

Draft minimum : 0,80 Hull : Monohull Subtype:

Architect :

Material : GRP Beam : 3,00

keel : Unknown

# **Engines**

Model: AQAD 30

Montage : In Board (IB) Power Unit. (CV) : 110

Hours: 1350 Fuel capacity: 400 Brand : VOLVO Fuel : Diesel

Engine(s): 2 Drive: Z drive

### **Facilities**

Sailor Cabin : 0

WC : Sailor Helm : No Double Cabin: 1

Head: 1 Berth: 4 Flybridge: No