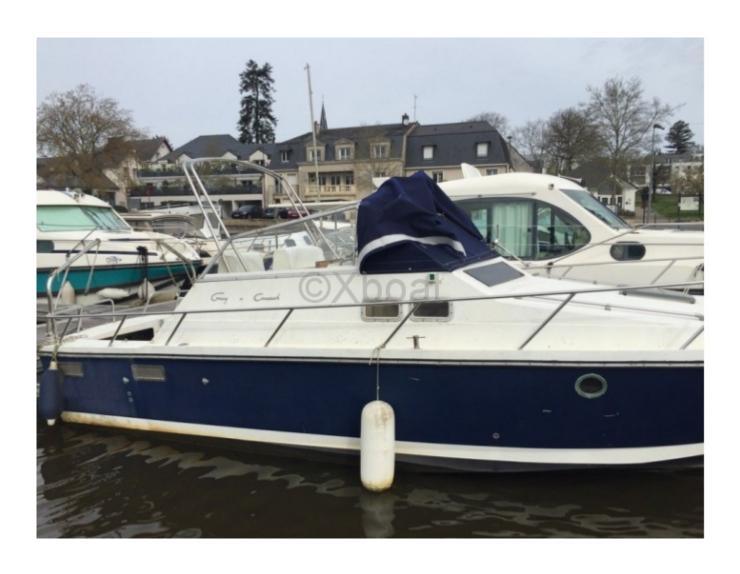

## **GUY COUACH 800 SPORT - 1984**

## **Main datas**

**Builder: Guy Couach** 

Year : 1984 Length : 8,00

Draft minimum : 0,80 Hull : Monohull Subtype:

Architect :

Material : GRP Beam : 3,00

keel : Unknown