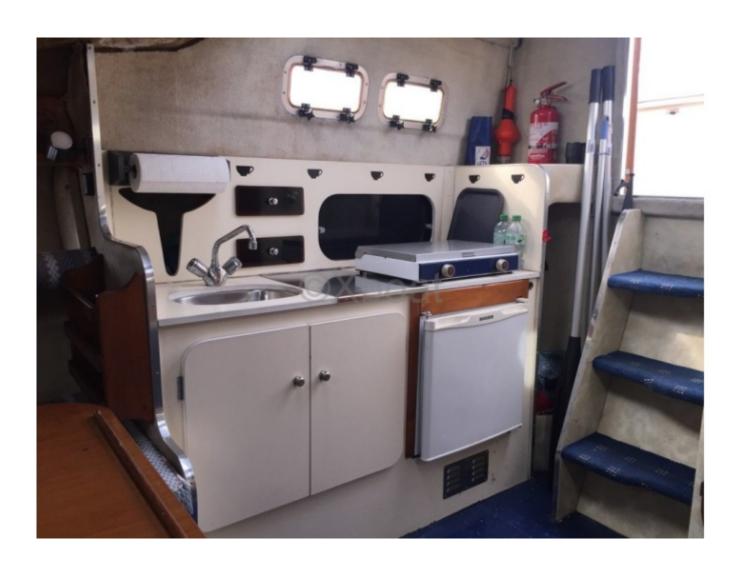

### **Facilities**

Sailor Cabin : 0

WC : Sailor Helm : No Double Cabin: 1

Head: 1 Berth: 4 Flybridge: No