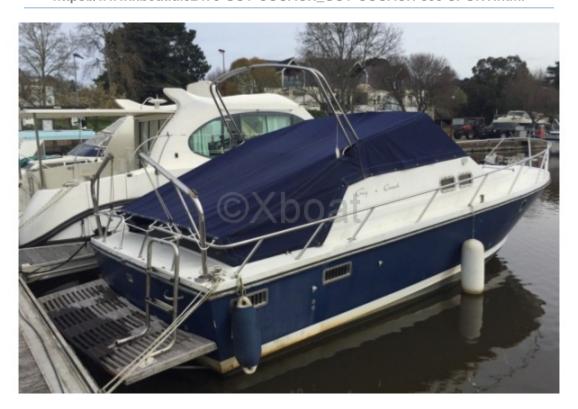

## **GUY COUACH 800 SPORT - 1984**

## **Main datas**

**Builder: Guy Couach** 

Year : 1984 Length : 8,00

Draft minimum : 0,80 Hull : Monohull Subtype:

Architect :

Material : GRP Beam : 3,00

keel : Unknown

# **Engines**

Model: AQAD 30

Montage : In Board (IB) Power Unit. (CV) : 110

Hours: 1350 Fuel capacity: 400 Brand : VOLVO Fuel : Diesel

Engine(s): 2 Drive: Z drive

### **Facilities**

Sailor Cabin : 0

WC : Sailor Helm : No Double Cabin: 1

Head: 1 Berth: 4 Flybridge: No