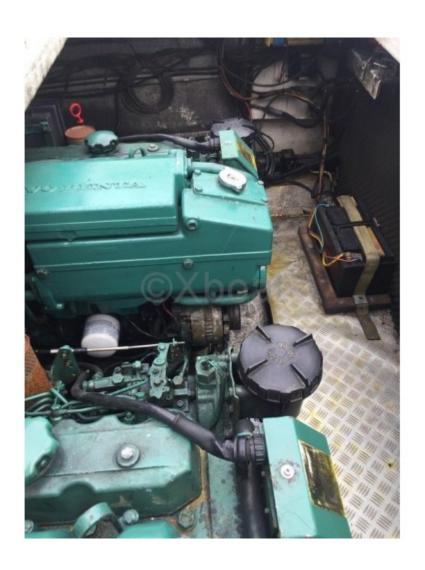

# **Engines**

Model: AQAD 30

Montage : In Board (IB) Power Unit. (CV) : 110

Hours: 1350 Fuel capacity: 400 Brand : VOLVO Fuel : Diesel

Engine(s): 2 Drive: Z drive