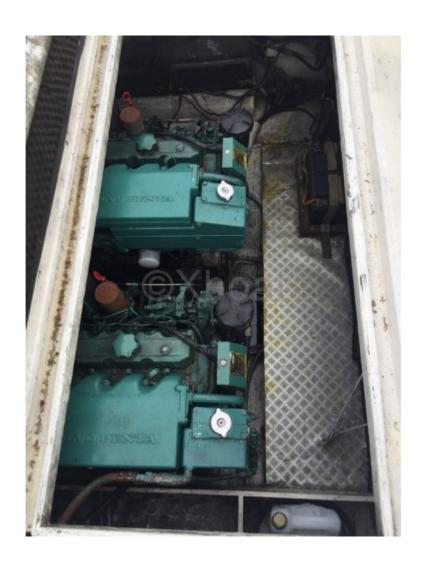

# **Engines**

Model: AQAD 30

Montage : In Board (IB) Power Unit. (CV) : 110

Hours: 1350 Fuel capacity: 400 Brand : VOLVO Fuel : Diesel

Engine(s): 2 Drive: Z drive