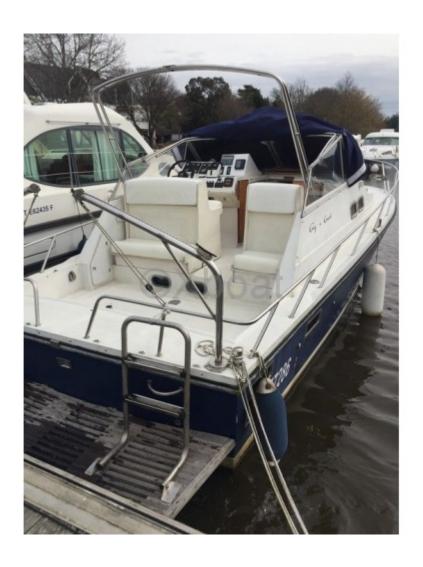

## **GUY COUACH 800 SPORT - 1984**

### **Facilities**

Sailor Cabin : 0

WC : Sailor Helm : No Double Cabin: 1

Head: 1 Berth: 4 Flybridge: No