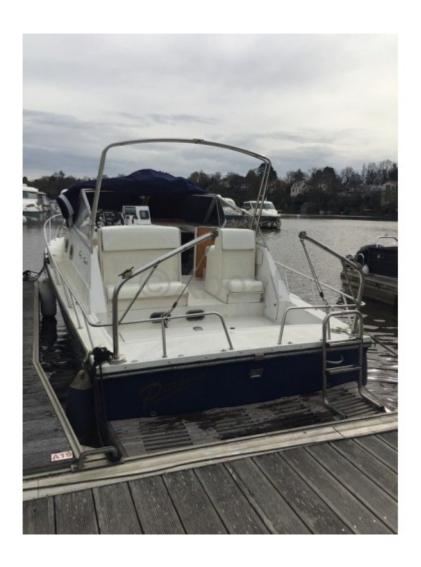

## **GUY COUACH 800 SPORT - 1984**

## **Main datas**

**Builder: Guy Couach** 

Year : 1984 Length : 8,00

Draft minimum : 0,80 Hull : Monohull Subtype:

Architect :

Material : GRP Beam : 3,00

keel : Unknown

# **Engines**

Model: AQAD 30

Montage : In Board (IB) Power Unit. (CV) : 110

Hours: 1350 Fuel capacity: 400 Brand : VOLVO Fuel : Diesel

Engine(s): 2 Drive: Z drive

### **Facilities**

Sailor Cabin : 0

WC : Sailor Helm : No Double Cabin: 1

Head: 1 Berth: 4 Flybridge: No