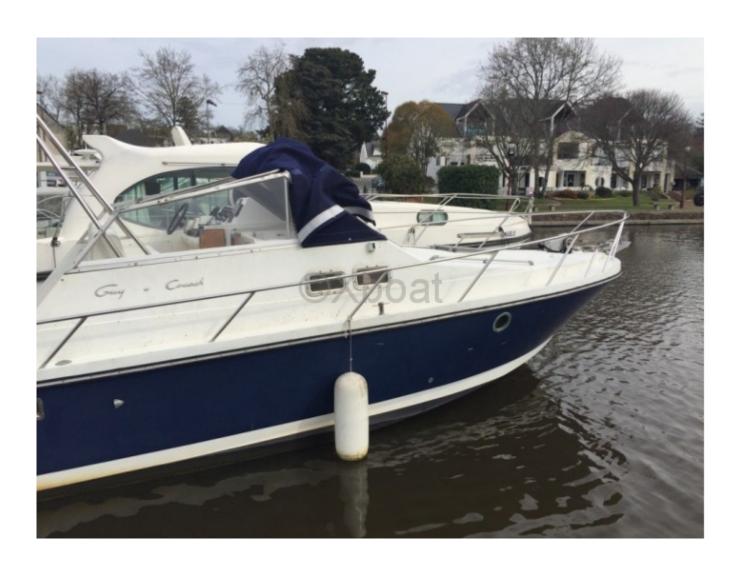

## **GUY COUACH 800 SPORT - 1984**

## **Main datas**

**Builder: Guy Couach** 

Year : 1984 Length : 8,00

Draft minimum : 0,80 Hull : Monohull Subtype:

Architect :

Material : GRP Beam : 3,00

keel : Unknown