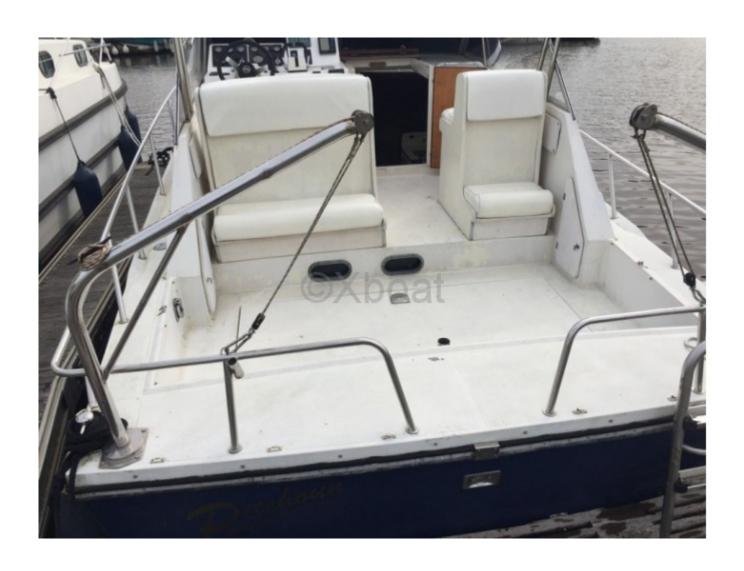

## **Main datas**

**Builder: Guy Couach** 

Year : 1984 Length : 8,00

Draft minimum : 0,80 Hull : Monohull Subtype:

Architect :

Material : GRP Beam : 3,00

keel : Unknown

### **Facilities**

Sailor Cabin : 0

WC : Sailor Helm : No Double Cabin: 1

Head: 1 Berth: 4 Flybridge: No

## **Technical Details**

The Guy Couach 800 Sport is an iconic luxury yacht, designed to offer an unparalleled nautical experience. This boat is renowned for its elegance, performance, and comfort, making it a privileged choice among high-end yacht enthusiasts.