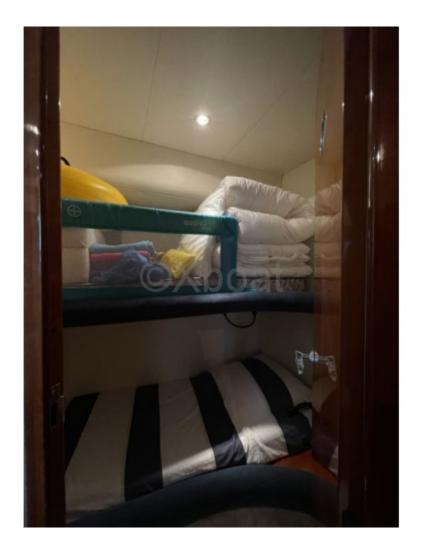

Interior Layout:

- Main Cabin: Double bed, private bathroom with shower -
- Guest Cabin: Two single beds convertible into a double bed, private bathroom -
- Living Room: Comfortable living space with convertible sofa, dining table, equipped kitchen -
- Flybridge Deck: Relaxation area with bench, table, barbecue, steering zone -