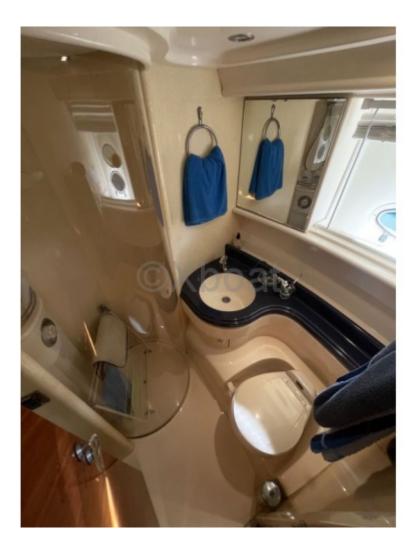

Interior Layout:

- Main Cabin: Double bed, private bathroom with shower -
- Guest Cabin: Two single beds convertible into a double bed, private bathroom -
- Living Room: Comfortable living space with convertible sofa, dining table, equipped kitchen -
- Flybridge Deck: Relaxation area with bench, table, barbecue, steering zone -