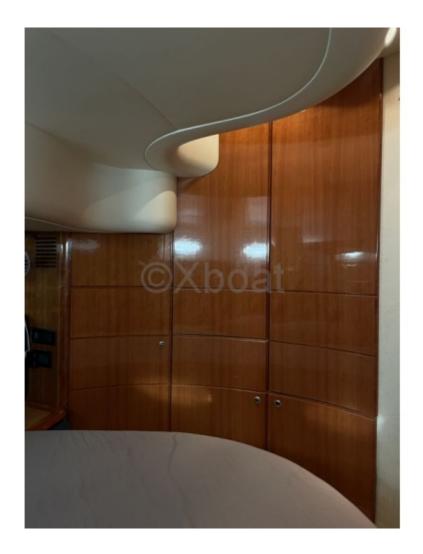

Interior Layout:

- Main Cabin: Double bed, private bathroom with shower -
- Guest Cabin: Two single beds convertible into a double bed, private bathroom -
- Living Room: Comfortable living space with convertible sofa, dining table, equipped kitchen -
- Flybridge Deck: Relaxation area with bench, table, barbecue, steering zone -