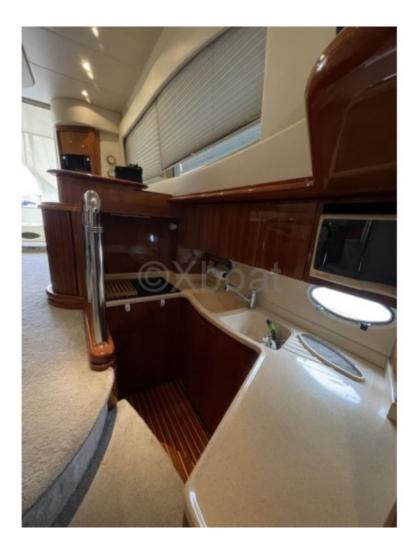

Interior Layout:

- Main Cabin: Double bed, private bathroom with shower -
- Guest Cabin: Two single beds convertible into a double bed, private bathroom -
- Living Room: Comfortable living space with convertible sofa, dining table, equipped kitchen -
- Flybridge Deck: Relaxation area with bench, table, barbecue, steering zone -

Equipment:

- Complete navigation system with GPS, depth sounder, radar -
- Air conditioning system -
- Interior and exterior sound system -
- Exhaust with silencer -
- Electric anchor with windlass -

The Azimut 46 Fly is an ideal choice for those seeking a versatile yacht, capable of sailing safely and comfortably while offering impressive performance. Whether for family outings or longer trips, this boat will meet all your expectations.