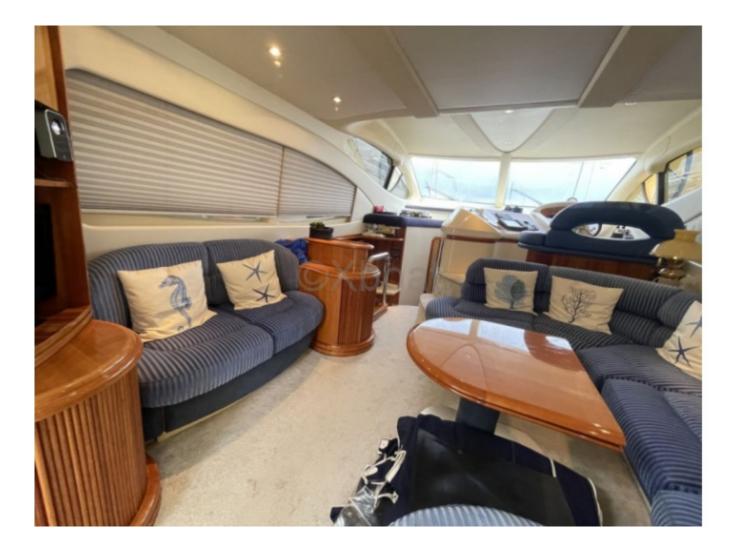

Interior Layout:

- Main Cabin: Double bed, private bathroom with shower -
- Guest Cabin: Two single beds convertible into a double bed, private bathroom -
- Living Room: Comfortable living space with convertible sofa, dining table, equipped kitchen -
- Flybridge Deck: Relaxation area with bench, table, barbecue, steering zone -