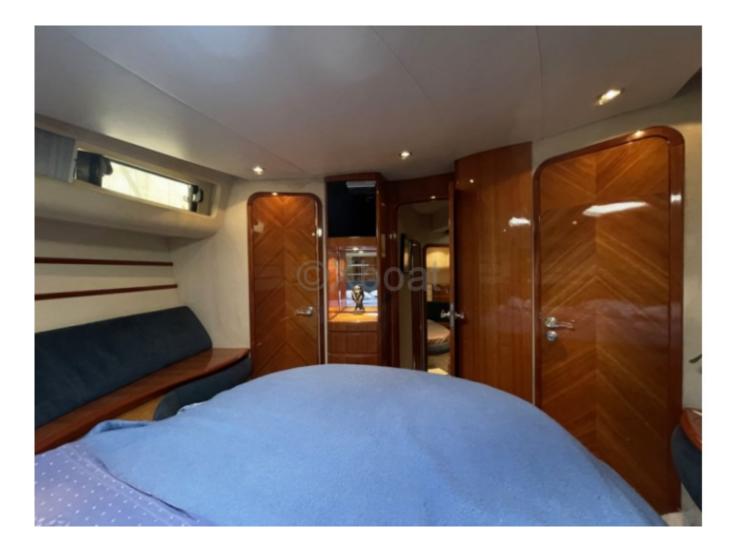

Interior Layout:

- Main Cabin: Double bed, private bathroom with shower -
- Guest Cabin: Two single beds convertible into a double bed, private bathroom -
- Living Room: Comfortable living space with convertible sofa, dining table, equipped kitchen -
- Flybridge Deck: Relaxation area with bench, table, barbecue, steering zone -