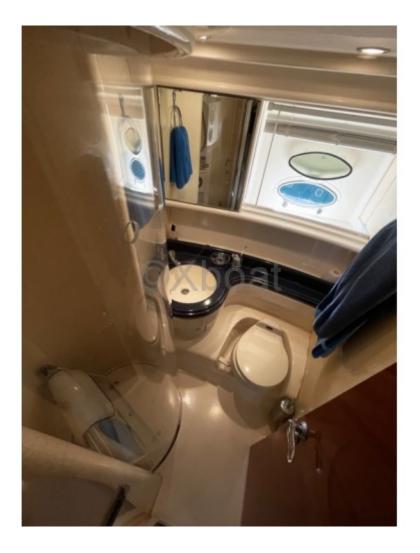

Interior Layout:

- Main Cabin: Double bed, private bathroom with shower -
- Guest Cabin: Two single beds convertible into a double bed, private bathroom -
- Living Room: Comfortable living space with convertible sofa, dining table, equipped kitchen -
- Flybridge Deck: Relaxation area with bench, table, barbecue, steering zone -