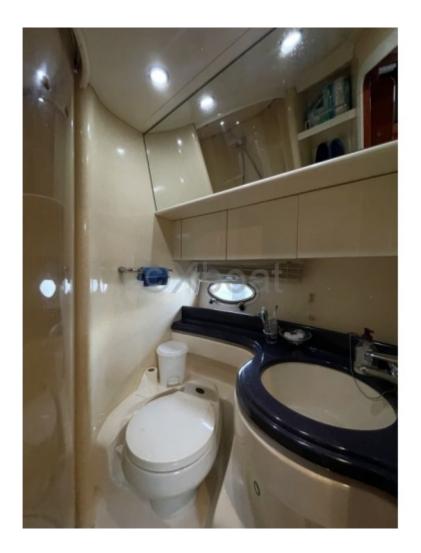

Interior Layout:

- Main Cabin: Double bed, private bathroom with shower -
- Guest Cabin: Two single beds convertible into a double bed, private bathroom -
- Living Room: Comfortable living space with convertible sofa, dining table, equipped kitchen -
- Flybridge Deck: Relaxation area with bench, table, barbecue, steering zone -