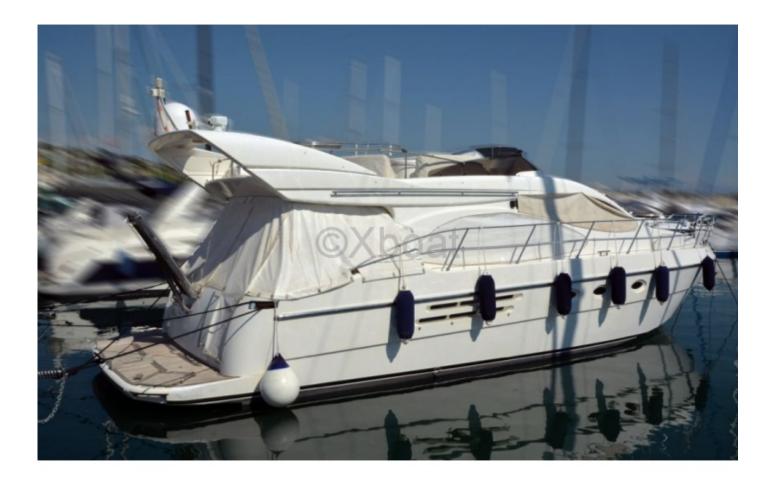

## **AZIMUT 46 FLY - 1998**

#### **Technical Details**

The Azimut 46 Fly is a luxury yacht designed to offer an exceptional sailing experience, combining comfort, performance, and elegance. This model is ideal for cruise enthusiasts who seek a perfect balance between living space and maritime performance.

Main Characteristics:

- Overall Length: 14.98 meters -
- Beam: 4.50 meters -
- Draft: 1.20 meters -
- Displacement: 20 tonnes -
- Fuel Tank: 2,000 liters -
- Fresh Water Tank: 600 liters -

Engine:

- Engines: 2 x MAN V8-800 (800 hp) or MAN V8-900 (900 hp) -
- Cruising Speed: 24-26 knots -
- Maximum Speed: 30-32 knots -