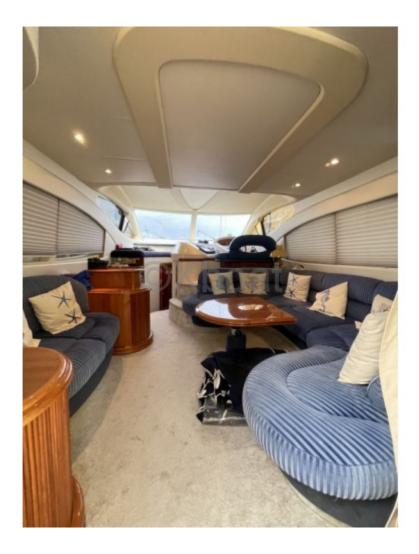

Interior Layout:

- Main Cabin: Double bed, private bathroom with shower -
- Guest Cabin: Two single beds convertible into a double bed, private bathroom -
- Living Room: Comfortable living space with convertible sofa, dining table, equipped kitchen -
- Flybridge Deck: Relaxation area with bench, table, barbecue, steering zone -