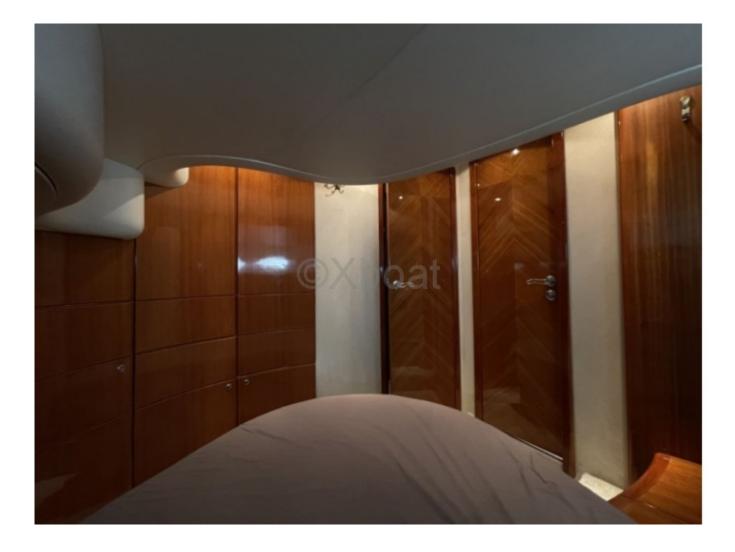

Interior Layout:

- Main Cabin: Double bed, private bathroom with shower -
- Guest Cabin: Two single beds convertible into a double bed, private bathroom -
- Living Room: Comfortable living space with convertible sofa, dining table, equipped kitchen -
- Flybridge Deck: Relaxation area with bench, table, barbecue, steering zone -