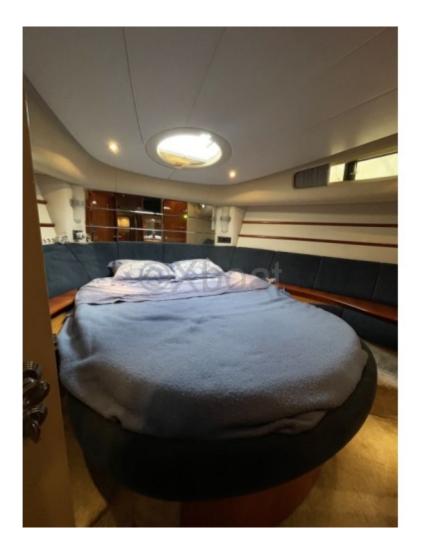

Interior Layout:

- Main Cabin: Double bed, private bathroom with shower -
- Guest Cabin: Two single beds convertible into a double bed, private bathroom -
- Living Room: Comfortable living space with convertible sofa, dining table, equipped kitchen -
- Flybridge Deck: Relaxation area with bench, table, barbecue, steering zone -