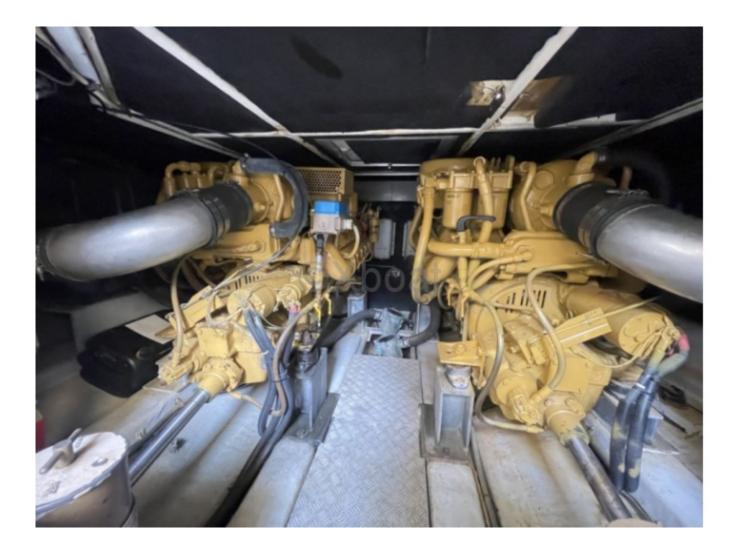

### Engines

Model : Montage : In Board (IB) Power Unit. (CV) : 440 Hours : 740 Fuel capacity : 1800 Brand : CATERPILLAR Fuel : Diesel Engine(s) : 2 Drive : Shaft drive