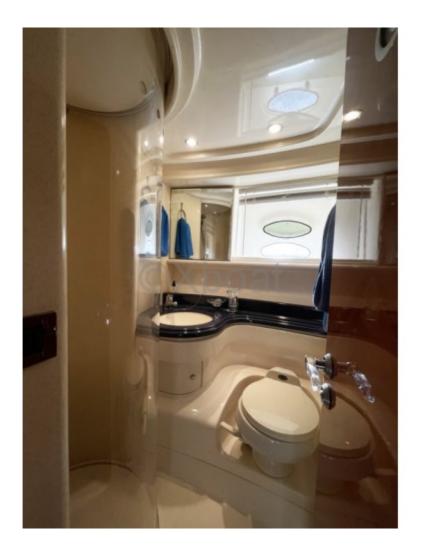

Interior Layout:

- Main Cabin: Double bed, private bathroom with shower -
- Guest Cabin: Two single beds convertible into a double bed, private bathroom -
- Living Room: Comfortable living space with convertible sofa, dining table, equipped kitchen -
- Flybridge Deck: Relaxation area with bench, table, barbecue, steering zone -