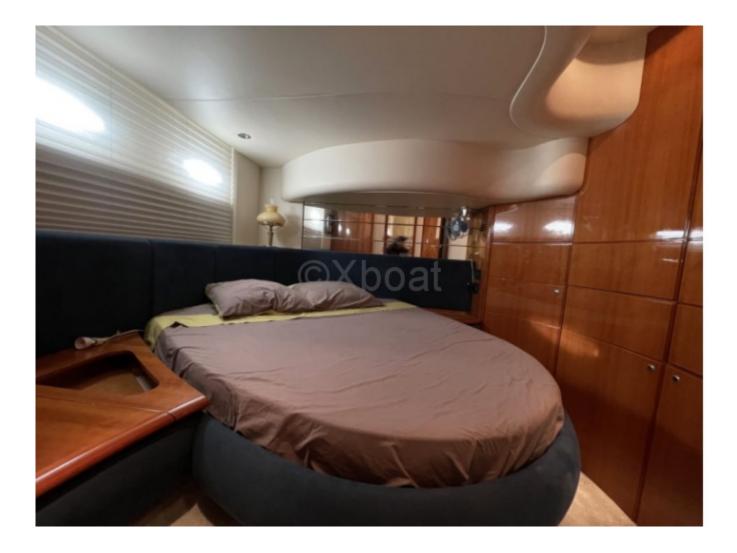

#### **Facilities**

Sailor Cabin : 1 WC : Electric Helm : Yes Double Cabin : 3 Head : 2 Berth : 7 Flybridge : Yes

Interior Layout:

- Main Cabin: Double bed, private bathroom with shower -
- Guest Cabin: Two single beds convertible into a double bed, private bathroom -
- Living Room: Comfortable living space with convertible sofa, dining table, equipped kitchen -
- Flybridge Deck: Relaxation area with bench, table, barbecue, steering zone -