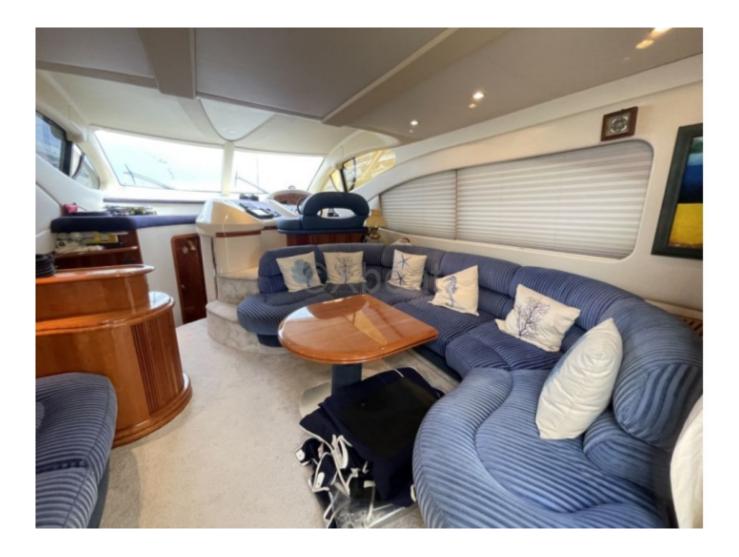

Interior Layout:

- Main Cabin: Double bed, private bathroom with shower -
- Guest Cabin: Two single beds convertible into a double bed, private bathroom -
- Living Room: Comfortable living space with convertible sofa, dining table, equipped kitchen -
- Flybridge Deck: Relaxation area with bench, table, barbecue, steering zone -