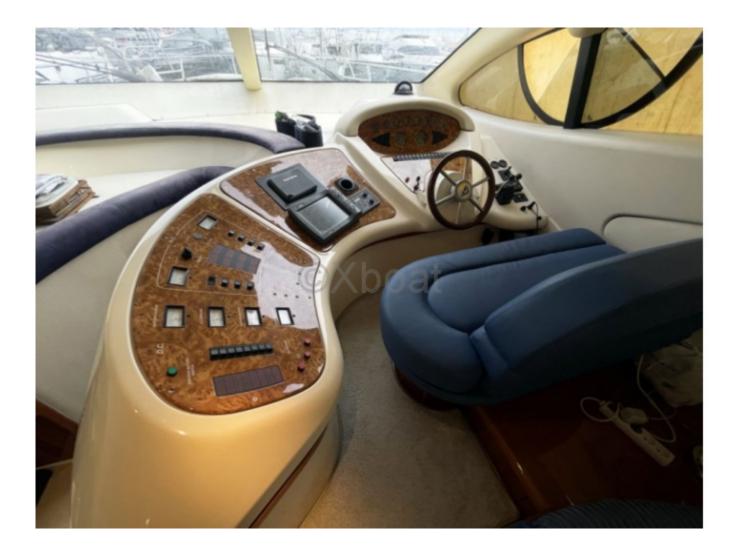

Equipment:

- Complete navigation system with GPS, depth sounder, radar -
- Air conditioning system -
- Interior and exterior sound system -
- Exhaust with silencer -
- Electric anchor with windlass -

The Azimut 46 Fly is an ideal choice for those seeking a versatile yacht, capable of sailing safely and comfortably while offering impressive performance. Whether for family outings or longer trips, this boat will meet all your expectations.