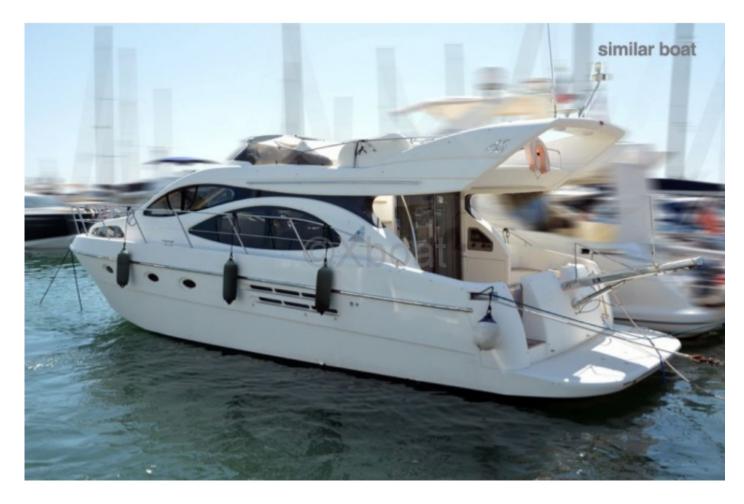

## **AZIMUT 46 FLY - 1998**

#### **Technical Details**

The Azimut 46 Fly is a luxury yacht designed to offer an exceptional sailing experience, combining comfort, performance, and elegance. This model is ideal for cruise enthusiasts who seek a perfect balance between living space and maritime performance.

Main Characteristics:

- Overall Length: 14.98 meters -
- Beam: 4.50 meters -
- Draft: 1.20 meters -
- Displacement: 20 tonnes -
- Fuel Tank: 2,000 liters -
- Fresh Water Tank: 600 liters -

Engine:

- Engines: 2 x MAN V8-800 (800 hp) or MAN V8-900 (900 hp) -
- Cruising Speed: 24-26 knots -
- Maximum Speed: 30-32 knots -