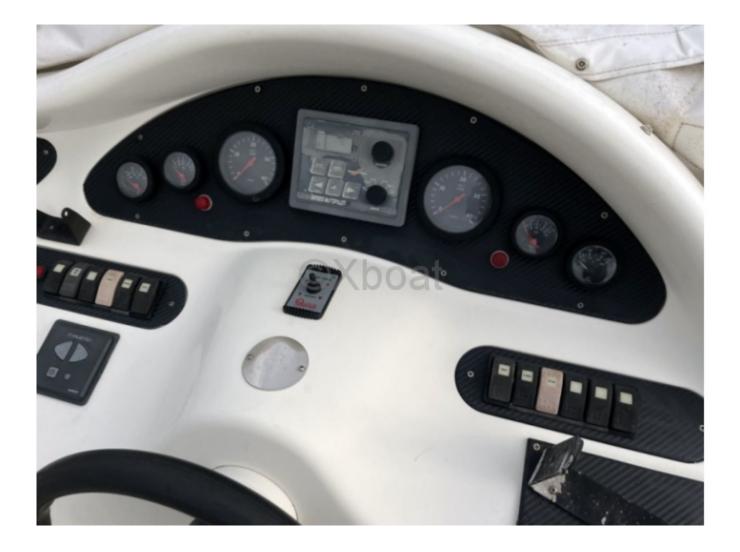

Equipment:

- Complete navigation system with GPS, depth sounder, radar -
- Air conditioning system -
- Interior and exterior sound system -
- Exhaust with silencer -
- Electric anchor with windlass -

The Azimut 46 Fly is an ideal choice for those seeking a versatile yacht, capable of sailing safely and comfortably while offering impressive performance. Whether for family outings or longer trips, this boat will meet all your expectations.