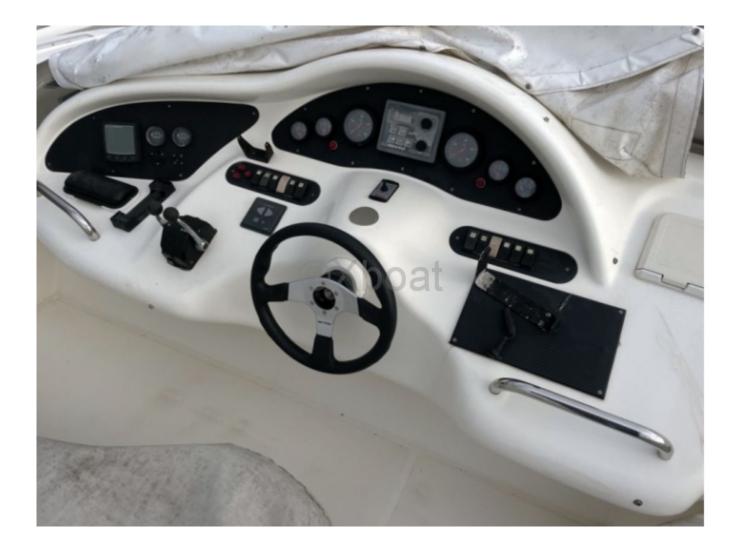

Equipment:

- Complete navigation system with GPS, depth sounder, radar -
- Air conditioning system -
- Interior and exterior sound system -
- Exhaust with silencer -
- Electric anchor with windlass -

The Azimut 46 Fly is an ideal choice for those seeking a versatile yacht, capable of sailing safely and comfortably while offering impressive performance. Whether for family outings or longer trips, this boat will meet all your expectations.