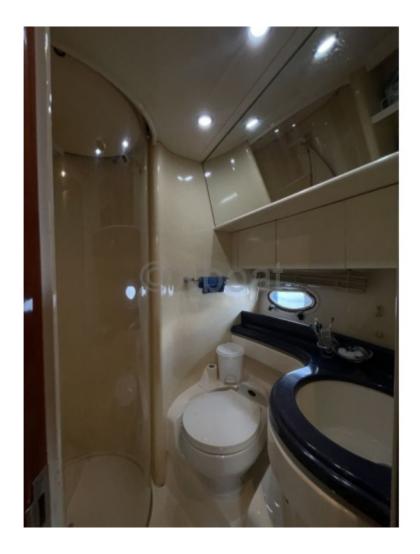

#### **Facilities**

Sailor Cabin : 1 WC : Electric Helm : Yes Double Cabin : 3 Head : 2 Berth : 7 Flybridge : Yes

Interior Layout:

- Main Cabin: Double bed, private bathroom with shower -
- Guest Cabin: Two single beds convertible into a double bed, private bathroom -
- Living Room: Comfortable living space with convertible sofa, dining table, equipped kitchen -
- Flybridge Deck: Relaxation area with bench, table, barbecue, steering zone -