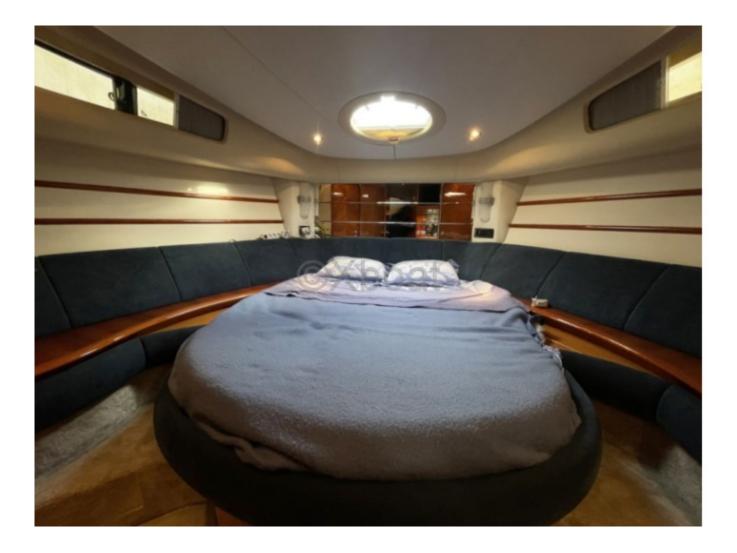

Interior Layout:

- Main Cabin: Double bed, private bathroom with shower -
- Guest Cabin: Two single beds convertible into a double bed, private bathroom -
- Living Room: Comfortable living space with convertible sofa, dining table, equipped kitchen -
- Flybridge Deck: Relaxation area with bench, table, barbecue, steering zone -