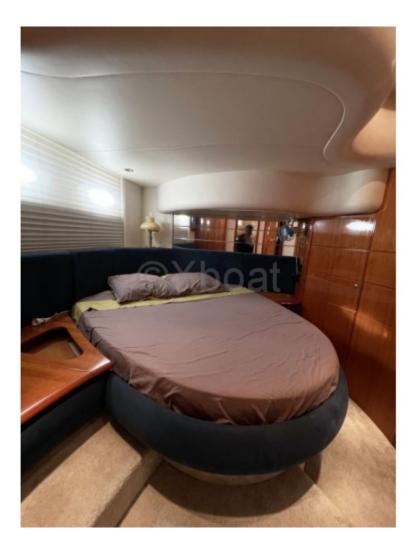

#### **Facilities**

Sailor Cabin : 1 WC : Electric Helm : Yes Double Cabin : 3 Head : 2 Berth : 7 Flybridge : Yes

Interior Layout:

- Main Cabin: Double bed, private bathroom with shower -
- Guest Cabin: Two single beds convertible into a double bed, private bathroom -
- Living Room: Comfortable living space with convertible sofa, dining table, equipped kitchen -
- Flybridge Deck: Relaxation area with bench, table, barbecue, steering zone -