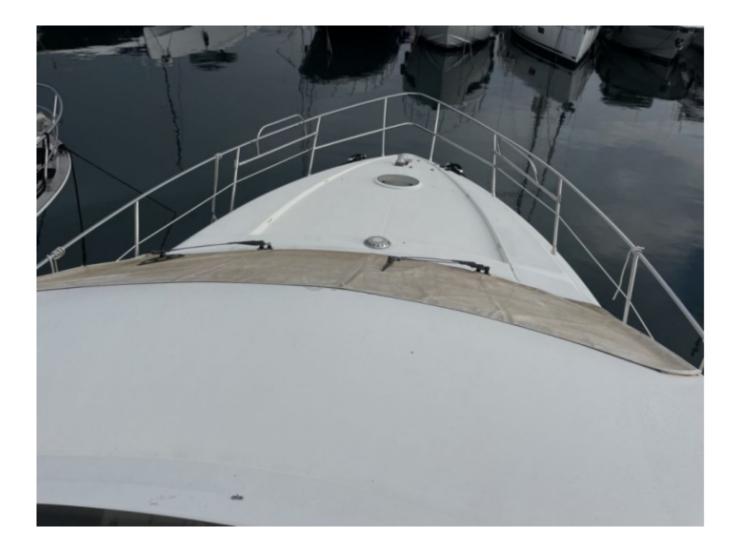

Main Characteristics:

- Overall Length: 14.98 meters -
- Beam: 4.50 meters -
- Draft: 1.20 meters -
- Displacement: 20 tonnes -
- Fuel Tank: 2,000 liters -
- Fresh Water Tank: 600 liters -

Engine:

- Engines: 2 x MAN V8-800 (800 hp) or MAN V8-900 (900 hp) -
- Cruising Speed: 24-26 knots -
- Maximum Speed: 30-32 knots -