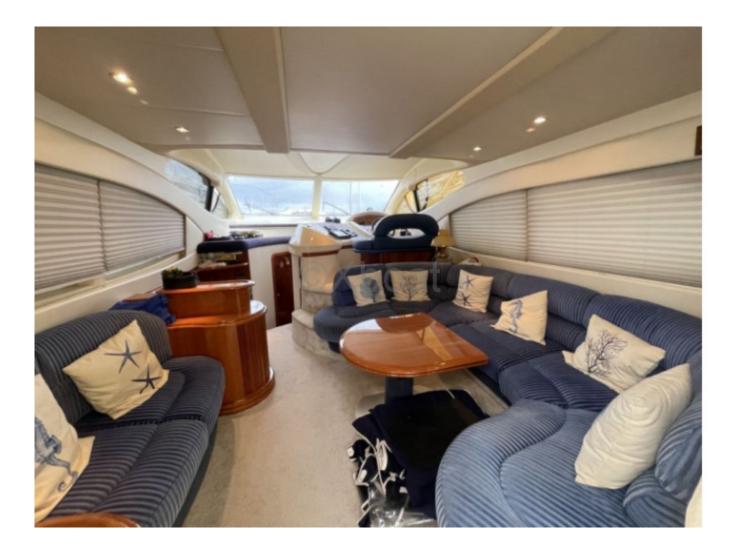

Interior Layout:

- Main Cabin: Double bed, private bathroom with shower -
- Guest Cabin: Two single beds convertible into a double bed, private bathroom -
- Living Room: Comfortable living space with convertible sofa, dining table, equipped kitchen -
- Flybridge Deck: Relaxation area with bench, table, barbecue, steering zone -