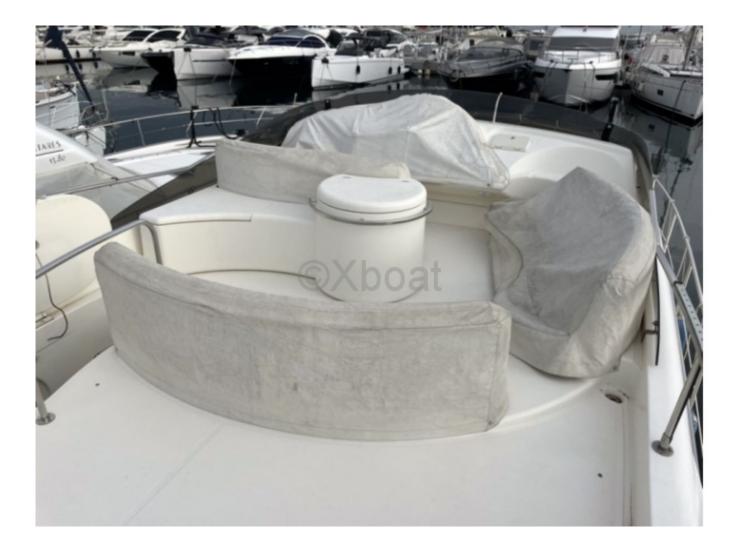

Interior Layout:

- Main Cabin: Double bed, private bathroom with shower -
- Guest Cabin: Two single beds convertible into a double bed, private bathroom -
- Living Room: Comfortable living space with convertible sofa, dining table, equipped kitchen -
- Flybridge Deck: Relaxation area with bench, table, barbecue, steering zone -