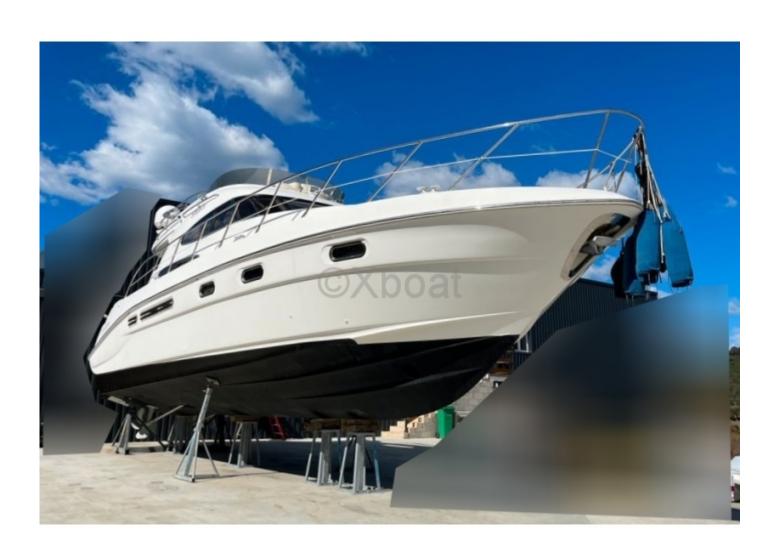

# **SEALINE T47 - 2003**

#### Main Features:

- Overall Length: 14.30 meters -

- Beam: 4.32 meters - - Draft: 1.20 meters -

- Displacement: 22 tonnes -