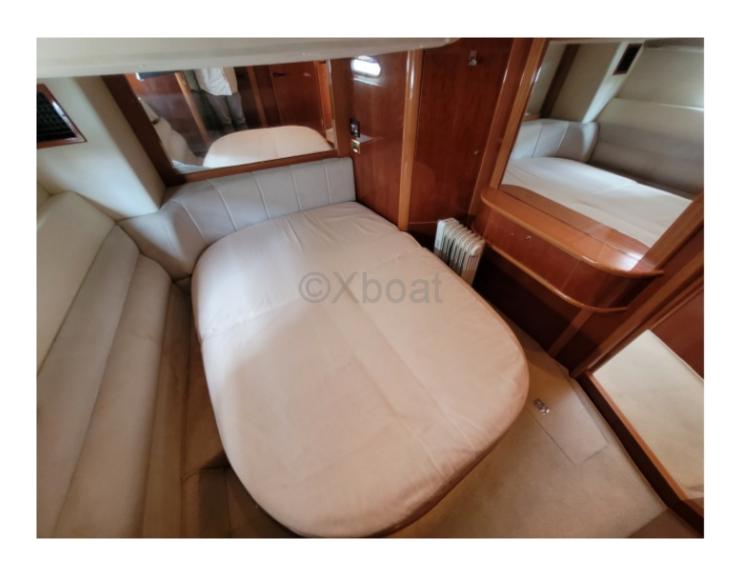

### **Facilities**

Sailor Cabin : 1 WC : Electric

Helm : Yes

Double Cabin: 3

Head: 2 Berth: 9

Flybridge: Yes

## **Technical Details**

The Sealine T47 is an elegant and high-performance cruising boat, designed to provide comfort and safety during your sea voyages. This 14.30-meter yacht is ideal for sailing enthusiasts seeking a perfect balance between luxury and functionality.

### **Comfort and Safety:**

- Spacious and bright interior -
- High-quality materials -
- Stabilization system at anchor -
- Hull monitoring system -

The Sealine T47 is an ideal choice for those seeking a reliable and comfortable cruising boat, capable of sailing safely over long distances. With its exceptional performance and state-of-the-art equipment, it offers an unforgettable sailing experience.