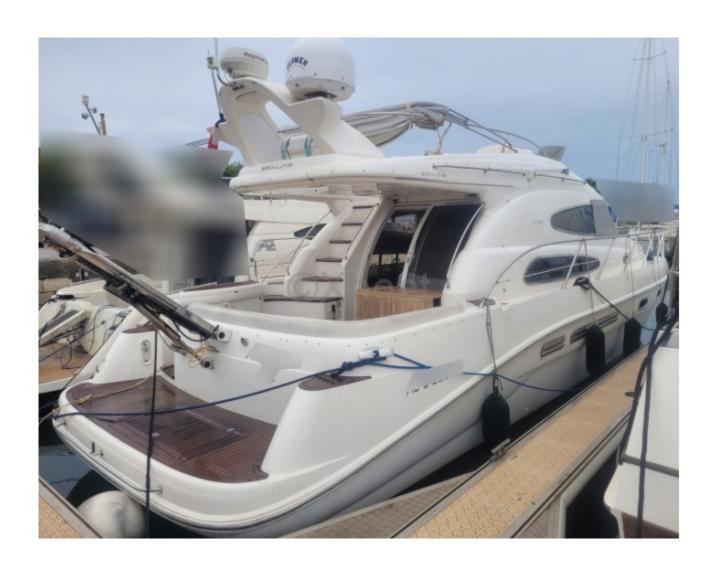

# **SEALINE T47 - 2003**

## **Technical Details**

The Sealine T47 is an elegant and high-performance cruising boat, designed to provide comfort and safety during your sea voyages. This 14.30-meter yacht is ideal for sailing enthusiasts seeking a perfect balance between luxury and functionality.

#### Main Features:

- Overall Length: 14.30 meters -

- Beam: 4.32 meters - - Draft: 1.20 meters -

- Displacement: 22 tonnes -