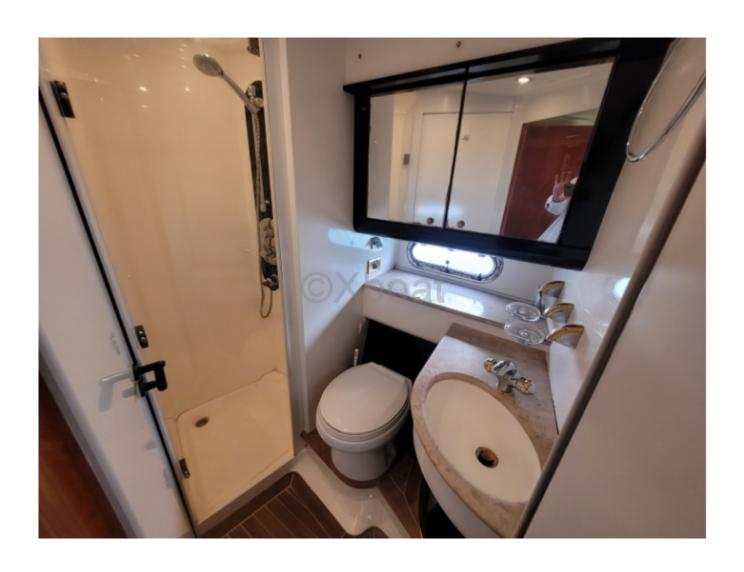

### **Facilities**

Sailor Cabin : 1 WC : Electric

Helm : Yes

Double Cabin: 3

Head: 2 Berth: 9

Flybridge: Yes