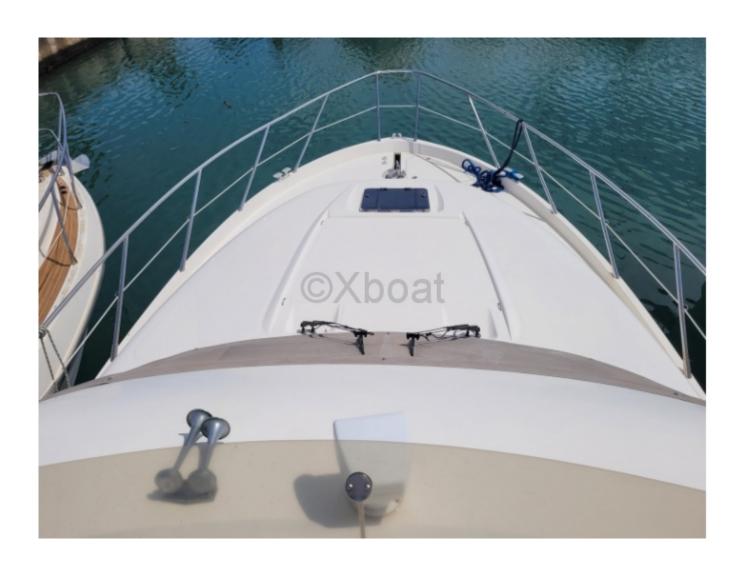

#### Main Features:

- Overall Length: 14.30 meters -

- Beam: 4.32 meters - - Draft: 1.20 meters -

- Displacement: 22 tonnes -