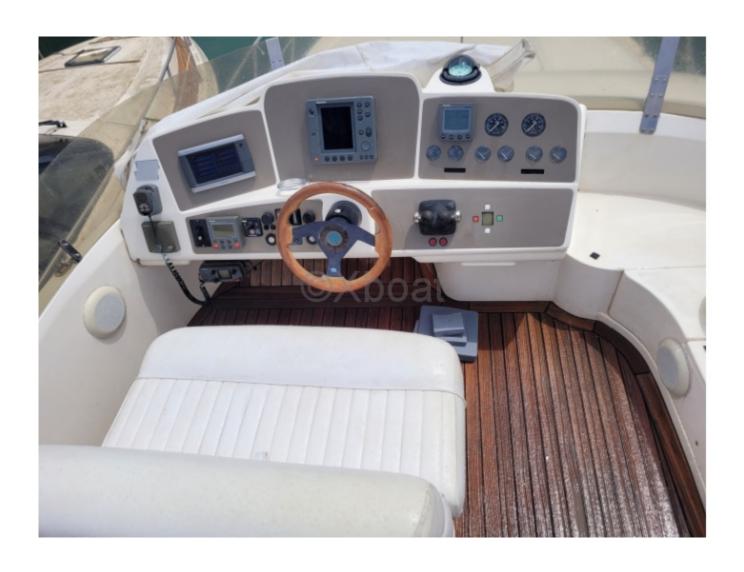

# **Engines**

Model : TAMD74P EDC Montage : In Board (IB) Power Unit. (CV) : 2

Hours : 900

Fuel capacity: 1800

**Brand: VOLVO PENTA** 

Fuel : Diesel
Engine(s) : 2
Drive : Shaft drive

#### **Equipment:**

- GPS navigation system -
- Navigation radar -
- Sonar -
- Deck barbecue -
- Air conditioning system -
- Current generator -