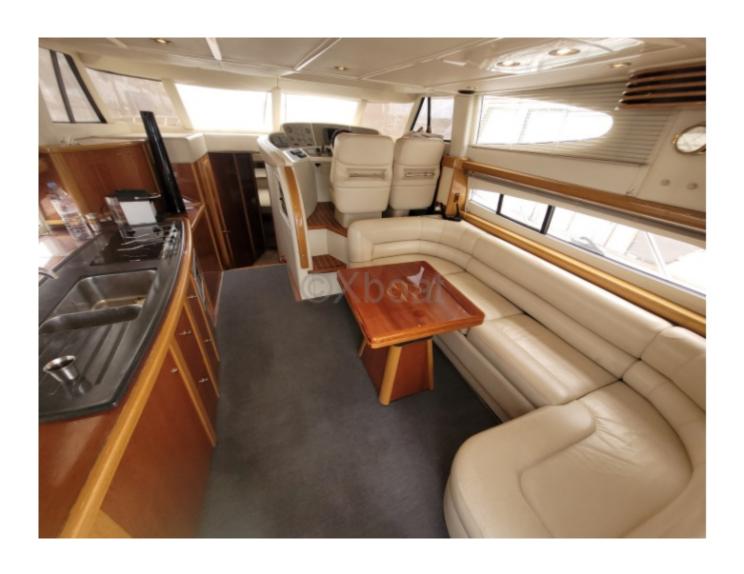

## **Technical Details**

The Sealine T47 is an elegant and high-performance cruising boat, designed to provide comfort and safety during your sea voyages. This 14.30-meter yacht is ideal for sailing enthusiasts seeking a perfect balance between luxury and functionality.

### **Comfort and Safety:**

- Spacious and bright interior -
- High-quality materials -
- Stabilization system at anchor -
- Hull monitoring system -

The Sealine T47 is an ideal choice for those seeking a reliable and comfortable cruising boat, capable of sailing safely over long distances. With its exceptional performance and state-of-the-art equipment, it offers an unforgettable sailing experience.