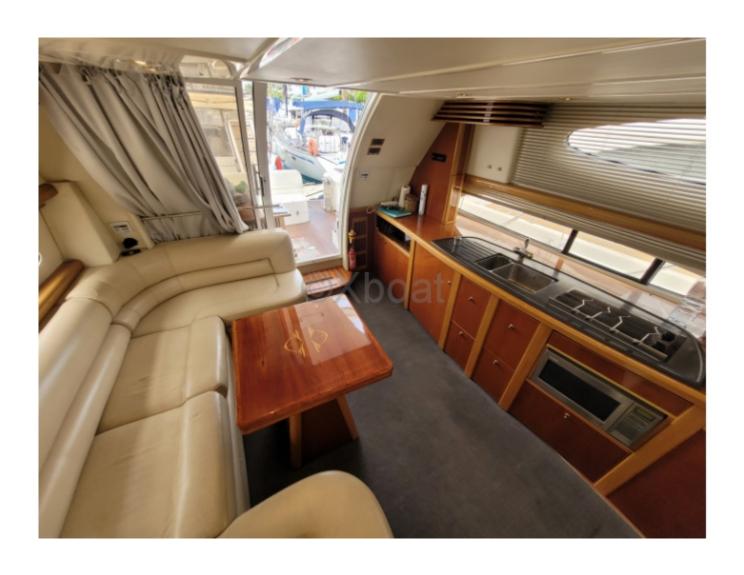

## **Technical Details**

The Sealine T47 is an elegant and high-performance cruising boat, designed to provide comfort and safety during your sea voyages. This 14.30-meter yacht is ideal for sailing enthusiasts seeking a perfect balance between luxury and functionality.

### **Comfort and Safety:**

- Spacious and bright interior -
- High-quality materials -
- Stabilization system at anchor -
- Hull monitoring system -

The Sealine T47 is an ideal choice for those seeking a reliable and comfortable cruising boat, capable of sailing safely over long distances. With its exceptional performance and state-of-the-art equipment, it offers an unforgettable sailing experience.