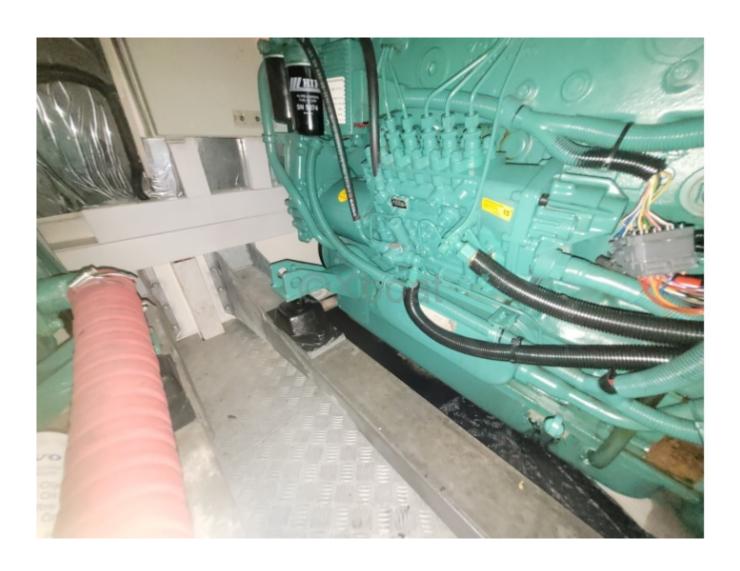

# **Engines**

Model : TAMD74P EDC Montage : In Board (IB) Power Unit. (CV) : 2

Hours : 900

Fuel capacity: 1800

**Brand: VOLVO PENTA** 

Fuel : Diesel
Engine(s) : 2
Drive : Shaft drive

#### **Engine:**

- Engines: 2 diesel engines -

- Power: 2 x 420 hp -

- Cruising Speed: 22 knots - Maximum Speed: 28 knots -