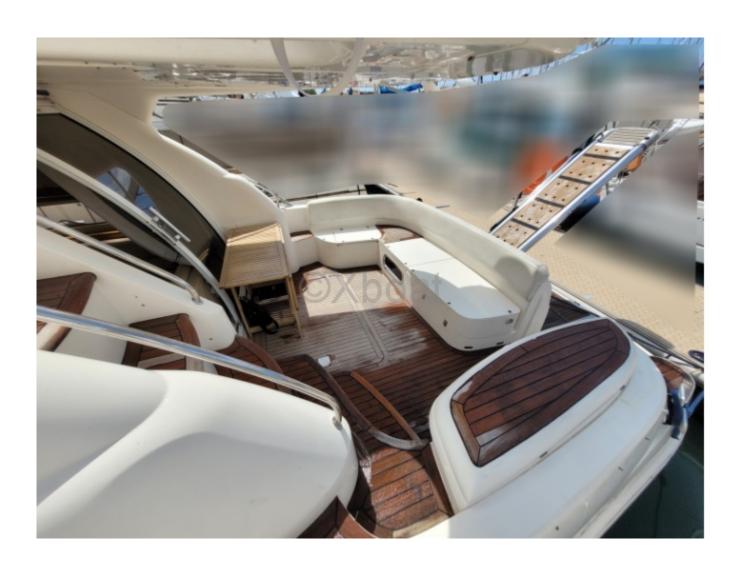

## **Technical Details**

The Sealine T47 is an elegant and high-performance cruising boat, designed to provide comfort and safety during your sea voyages. This 14.30-meter yacht is ideal for sailing enthusiasts seeking a perfect balance between luxury and functionality.

#### Main Features:

- Overall Length: 14.30 meters -

- Beam: 4.32 meters - - Draft: 1.20 meters -

- Displacement: 22 tonnes -