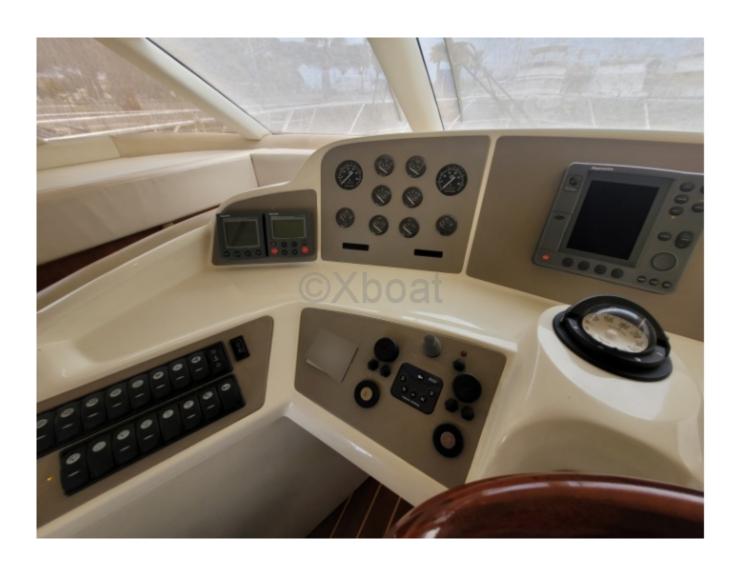

### **Facilities**

Sailor Cabin : 1 WC : Electric

Helm : Yes

Double Cabin: 3

Head: 2 Berth: 9

Flybridge: Yes

#### **Equipment:**

- GPS navigation system -
- Navigation radar -
- Sonar -
- Deck barbecue -
- Air conditioning system -
- Current generator -