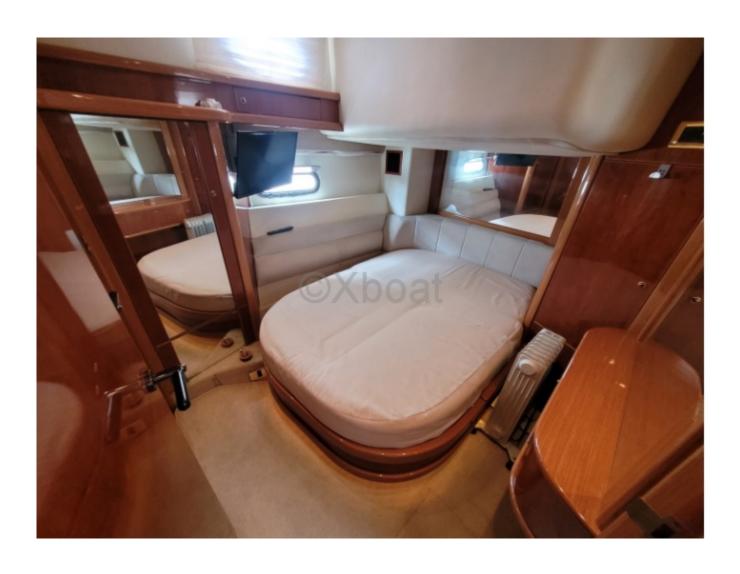

### **Facilities**

Sailor Cabin : 1 WC : Electric

Helm : Yes

Double Cabin: 3

Head: 2 Berth: 9

Flybridge: Yes

## **Technical Details**

The Sealine T47 is an elegant and high-performance cruising boat, designed to provide comfort and safety during your sea voyages. This 14.30-meter yacht is ideal for sailing enthusiasts seeking a perfect balance between luxury and functionality.

### **Comfort and Safety:**

- Spacious and bright interior -
- High-quality materials -
- Stabilization system at anchor -
- Hull monitoring system -

The Sealine T47 is an ideal choice for those seeking a reliable and comfortable cruising boat, capable of sailing safely over long distances. With its exceptional performance and state-of-the-art equipment, it offers an unforgettable sailing experience.