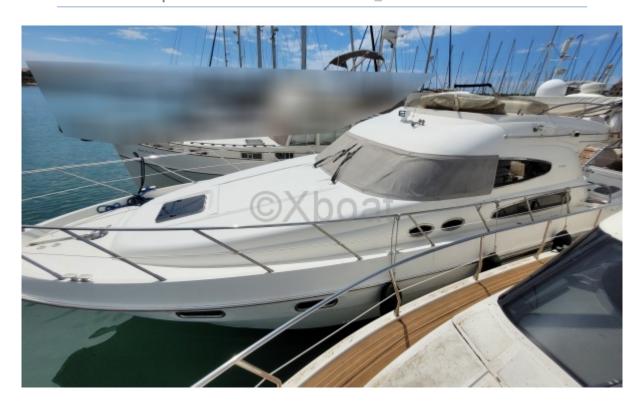

# **SEALINE T47 - 2003**

## **Technical Details**

The Sealine T47 is an elegant and high-performance cruising boat, designed to provide comfort and safety during your sea voyages. This 14.30-meter yacht is ideal for sailing enthusiasts seeking a perfect balance between luxury and functionality.