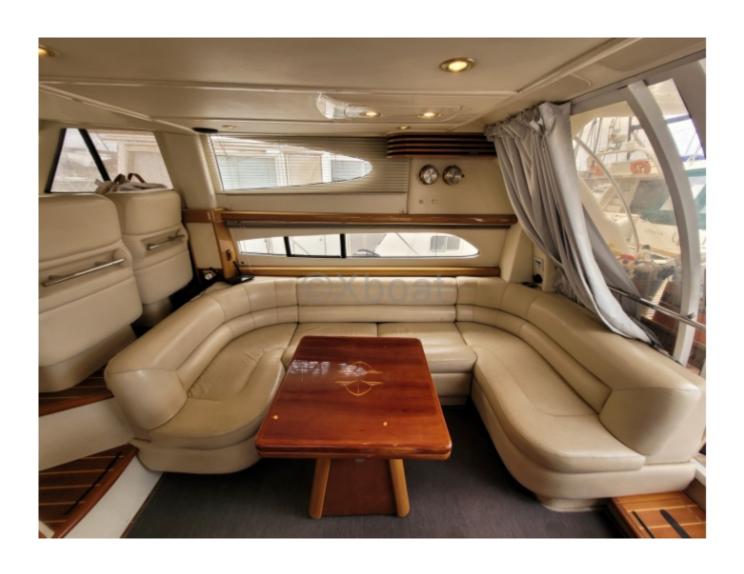

## **Technical Details**

The Sealine T47 is an elegant and high-performance cruising boat, designed to provide comfort and safety during your sea voyages. This 14.30-meter yacht is ideal for sailing enthusiasts seeking a perfect balance between luxury and functionality.

### **Comfort and Safety:**

- Spacious and bright interior -
- High-quality materials -
- Stabilization system at anchor -
- Hull monitoring system -

The Sealine T47 is an ideal choice for those seeking a reliable and comfortable cruising boat, capable of sailing safely over long distances. With its exceptional performance and state-of-the-art equipment, it offers an unforgettable sailing experience.