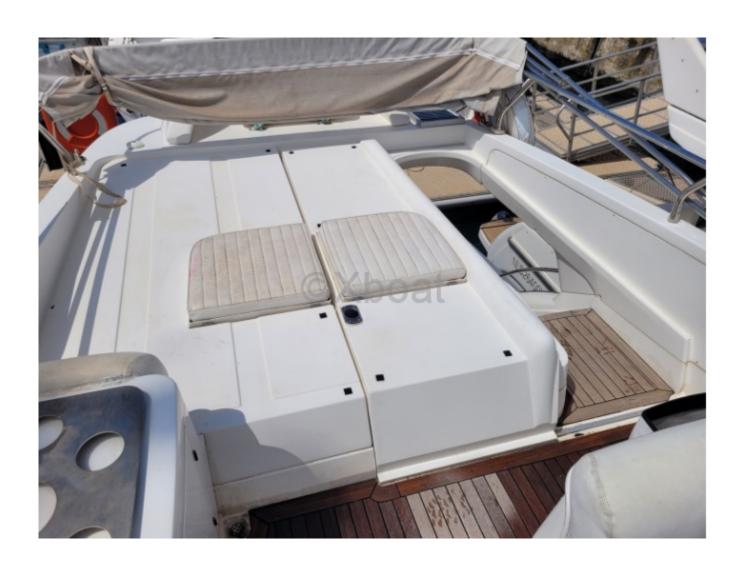

## **Technical Details**

The Sealine T47 is an elegant and high-performance cruising boat, designed to provide comfort and safety during your sea voyages. This 14.30-meter yacht is ideal for sailing enthusiasts seeking a perfect balance between luxury and functionality.

### **Comfort and Safety:**

- Spacious and bright interior -
- High-quality materials -
- Stabilization system at anchor -
- Hull monitoring system -

The Sealine T47 is an ideal choice for those seeking a reliable and comfortable cruising boat, capable of sailing safely over long distances. With its exceptional performance and state-of-the-art equipment, it offers an unforgettable sailing experience.