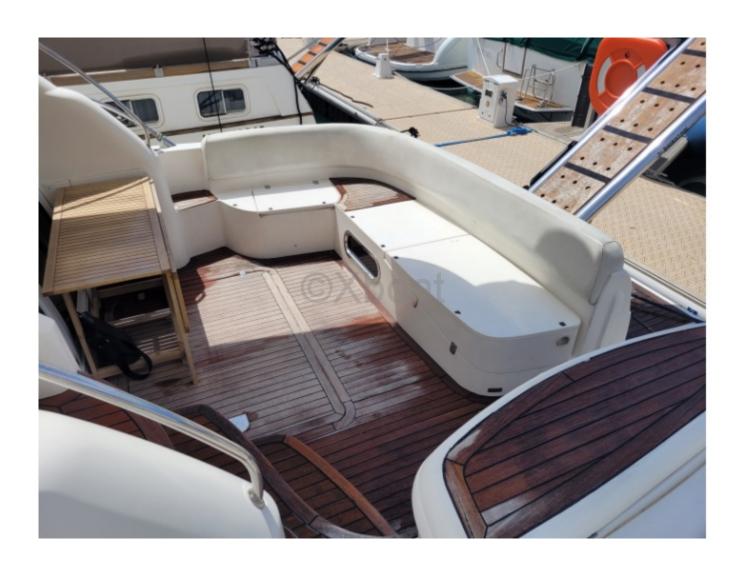

## **Technical Details**

The Sealine T47 is an elegant and high-performance cruising boat, designed to provide comfort and safety during your sea voyages. This 14.30-meter yacht is ideal for sailing enthusiasts seeking a perfect balance between luxury and functionality.

### **Comfort and Safety:**

- Spacious and bright interior -
- High-quality materials -
- Stabilization system at anchor -
- Hull monitoring system -

The Sealine T47 is an ideal choice for those seeking a reliable and comfortable cruising boat, capable of sailing safely over long distances. With its exceptional performance and state-of-the-art equipment, it offers an unforgettable sailing experience.