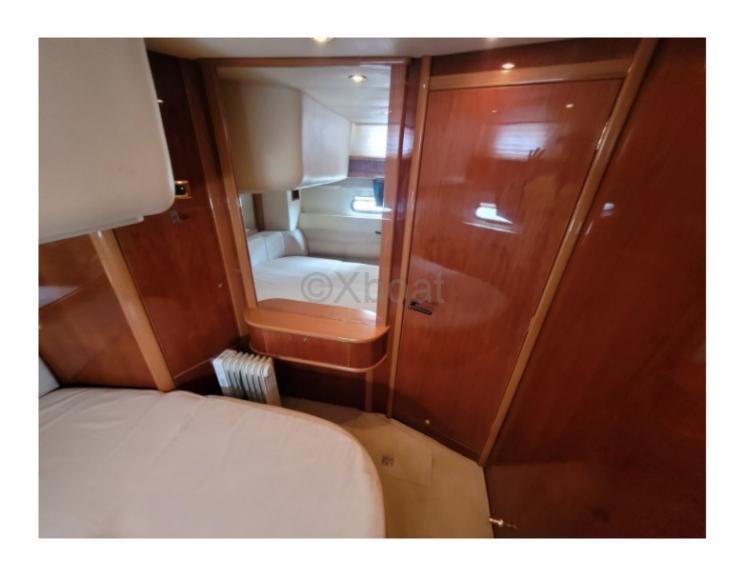

### **Facilities**

Sailor Cabin : 1 WC : Electric

Helm : Yes

Double Cabin: 3

Head: 2 Berth: 9

Flybridge: Yes

### Capacity:

- Cabins: 3 cabins -

- Berths: 6 people -

- Fuel Capacity: 1,500 liters -

- Fresh Water Capacity: 600 liters -