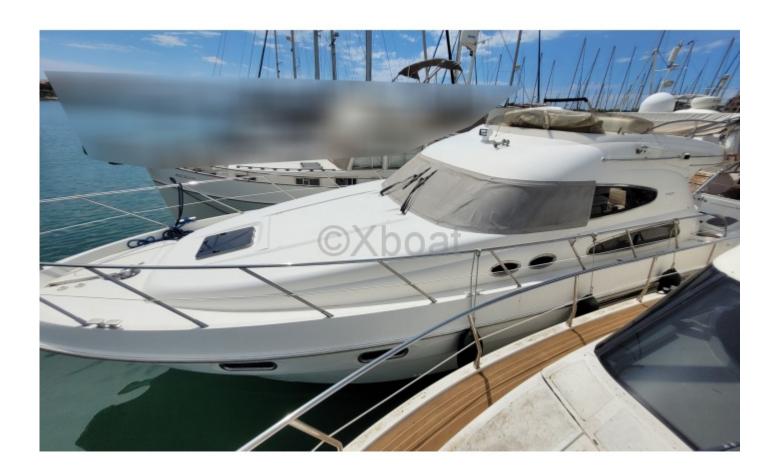

# **SEALINE T47 - 2003**

## **Technical Details**

The Sealine T47 is an elegant and high-performance cruising boat, designed to provide comfort and safety during your sea voyages. This 14.30-meter yacht is ideal for sailing enthusiasts seeking a perfect balance between luxury and functionality.