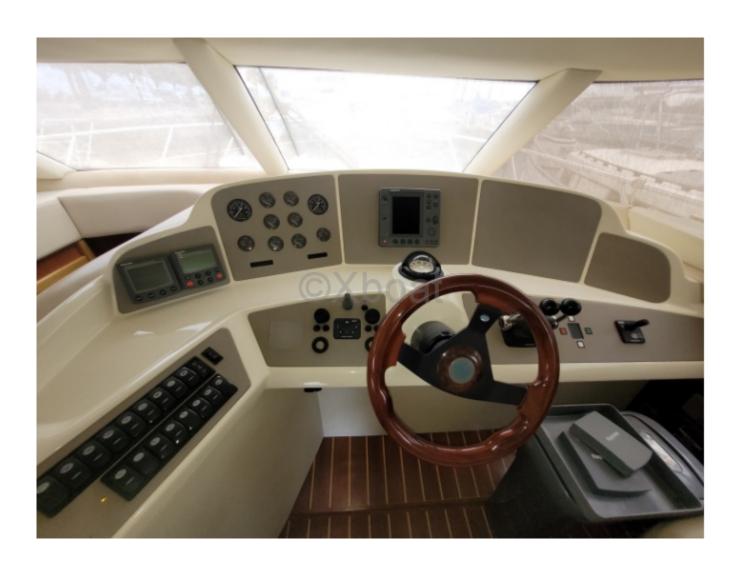

### **Facilities**

Sailor Cabin : 1 WC : Electric

Helm : Yes

Double Cabin: 3

Head: 2 Berth: 9

Flybridge: Yes

#### **Equipment:**

- GPS navigation system -
- Navigation radar -
- Sonar -
- Deck barbecue -
- Air conditioning system -
- Current generator -