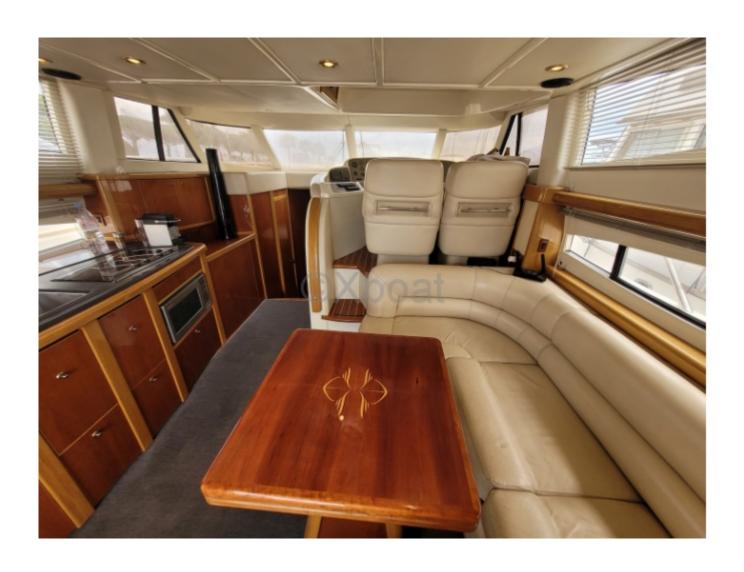

## **Technical Details**

The Sealine T47 is an elegant and high-performance cruising boat, designed to provide comfort and safety during your sea voyages. This 14.30-meter yacht is ideal for sailing enthusiasts seeking a perfect balance between luxury and functionality.

### **Comfort and Safety:**

- Spacious and bright interior -
- High-quality materials -
- Stabilization system at anchor -
- Hull monitoring system -

The Sealine T47 is an ideal choice for those seeking a reliable and comfortable cruising boat, capable of sailing safely over long distances. With its exceptional performance and state-of-the-art equipment, it offers an unforgettable sailing experience.