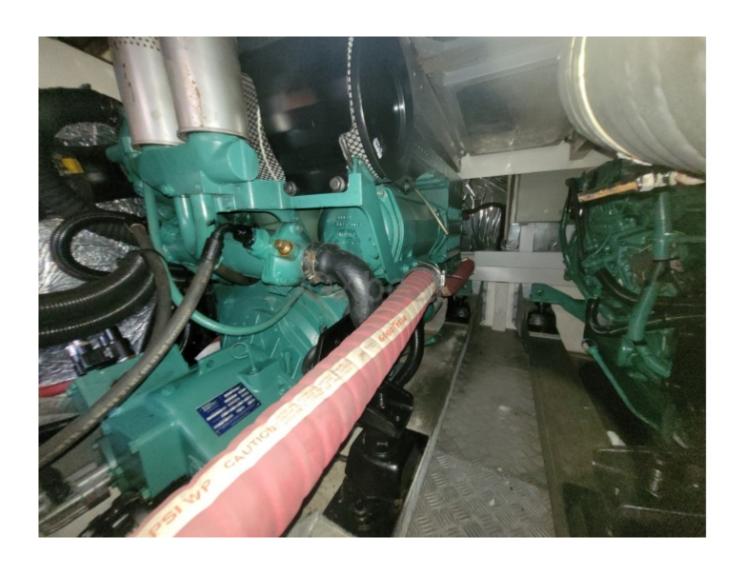

# **Engines**

Model : TAMD74P EDC Montage : In Board (IB) Power Unit. (CV) : 2

Hours : 900

Fuel capacity: 1800

**Brand: VOLVO PENTA** 

Fuel : Diesel
Engine(s) : 2
Drive : Shaft drive

#### **Engine:**

- Engines: 2 diesel engines -

- Power: 2 x 420 hp -

- Cruising Speed: 22 knots - Maximum Speed: 28 knots -