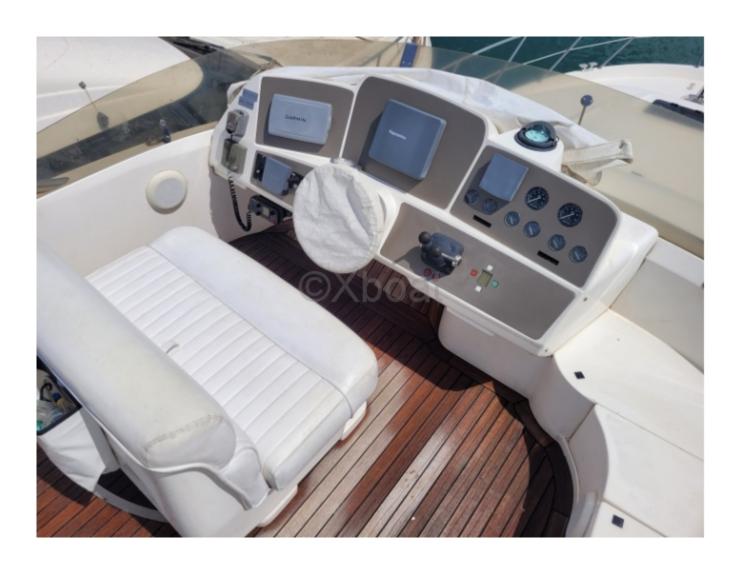

### **Facilities**

Sailor Cabin : 1 WC : Electric

Helm : Yes

Double Cabin: 3

Head: 2 Berth: 9

Flybridge: Yes

## **Technical Details**

The Sealine T47 is an elegant and high-performance cruising boat, designed to provide comfort and safety during your sea voyages. This 14.30-meter yacht is ideal for sailing enthusiasts seeking a perfect balance between luxury and functionality.