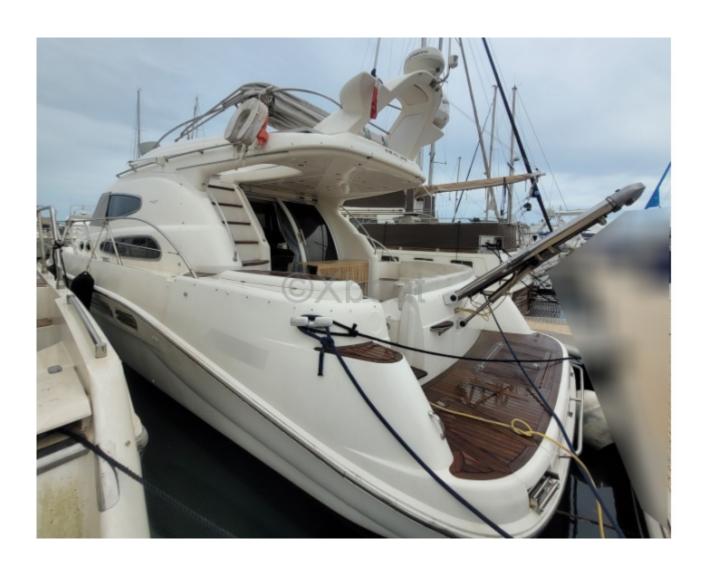

# **SEALINE T47 - 2003**

## **Technical Details**

The Sealine T47 is an elegant and high-performance cruising boat, designed to provide comfort and safety during your sea voyages. This 14.30-meter yacht is ideal for sailing enthusiasts seeking a perfect balance between luxury and functionality.

#### Main Features:

- Overall Length: 14.30 meters -

- Beam: 4.32 meters - - Draft: 1.20 meters -

- Displacement: 22 tonnes -