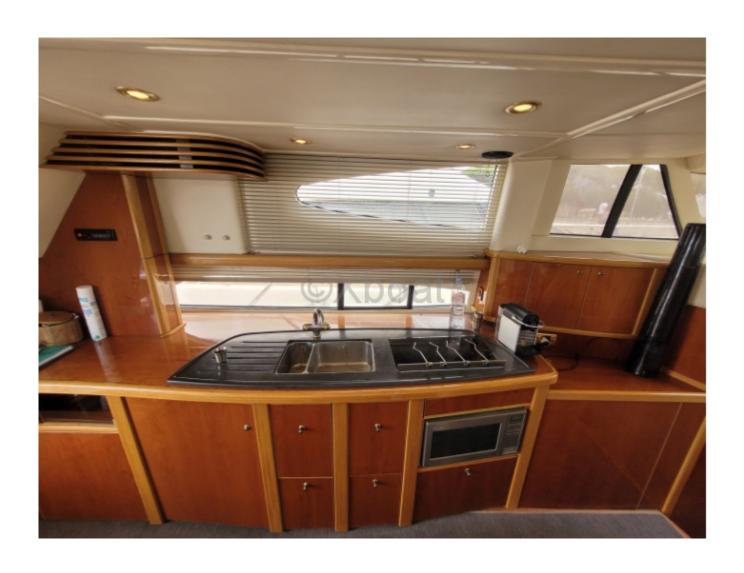

## **Technical Details**

The Sealine T47 is an elegant and high-performance cruising boat, designed to provide comfort and safety during your sea voyages. This 14.30-meter yacht is ideal for sailing enthusiasts seeking a perfect balance between luxury and functionality.

### **Comfort and Safety:**

- Spacious and bright interior -
- High-quality materials -
- Stabilization system at anchor -
- Hull monitoring system -

The Sealine T47 is an ideal choice for those seeking a reliable and comfortable cruising boat, capable of sailing safely over long distances. With its exceptional performance and state-of-the-art equipment, it offers an unforgettable sailing experience.