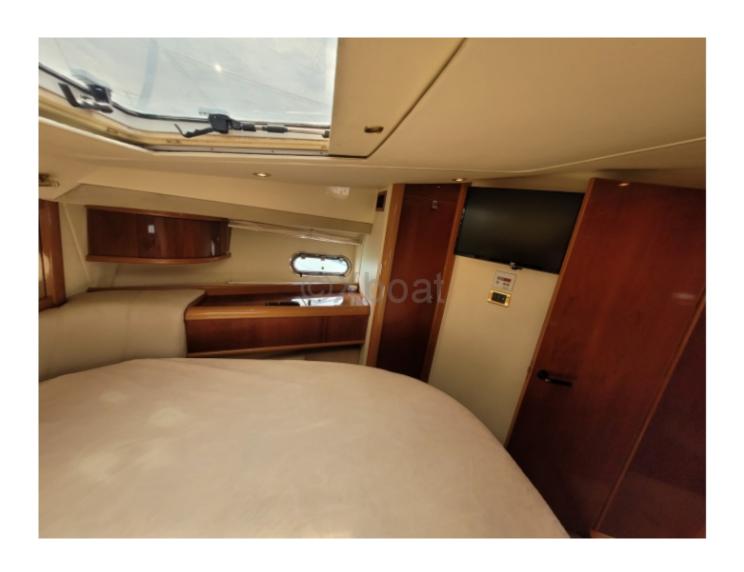

### **Facilities**

Sailor Cabin : 1 WC : Electric

Helm : Yes

Double Cabin: 3

Head: 2 Berth: 9

Flybridge: Yes

## **Technical Details**

The Sealine T47 is an elegant and high-performance cruising boat, designed to provide comfort and safety during your sea voyages. This 14.30-meter yacht is ideal for sailing enthusiasts seeking a perfect balance between luxury and functionality.

### **Comfort and Safety:**

- Spacious and bright interior -
- High-quality materials -
- Stabilization system at anchor -
- Hull monitoring system -

The Sealine T47 is an ideal choice for those seeking a reliable and comfortable cruising boat, capable of sailing safely over long distances. With its exceptional performance and state-of-the-art equipment, it offers an unforgettable sailing experience.