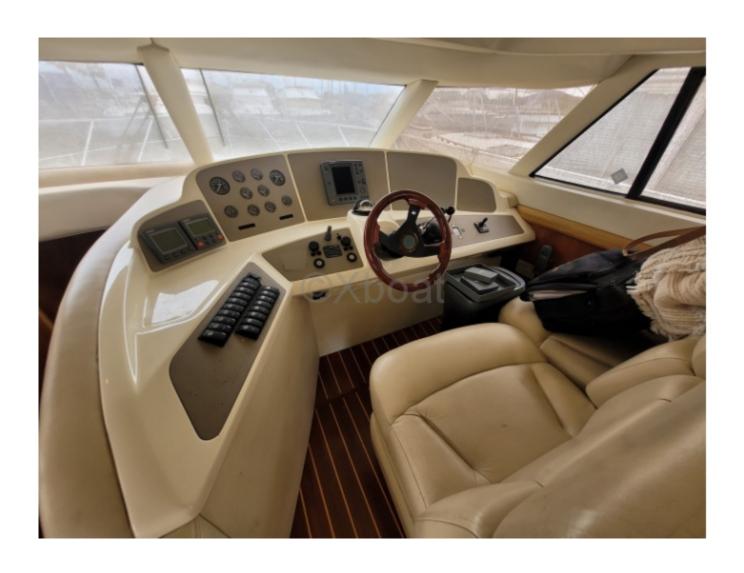

### **Facilities**

Sailor Cabin : 1 WC : Electric

Helm : Yes

Double Cabin: 3

Head: 2 Berth: 9

Flybridge: Yes

#### **Equipment:**

- GPS navigation system -
- Navigation radar -
- Sonar -
- Deck barbecue -
- Air conditioning system -
- Current generator -