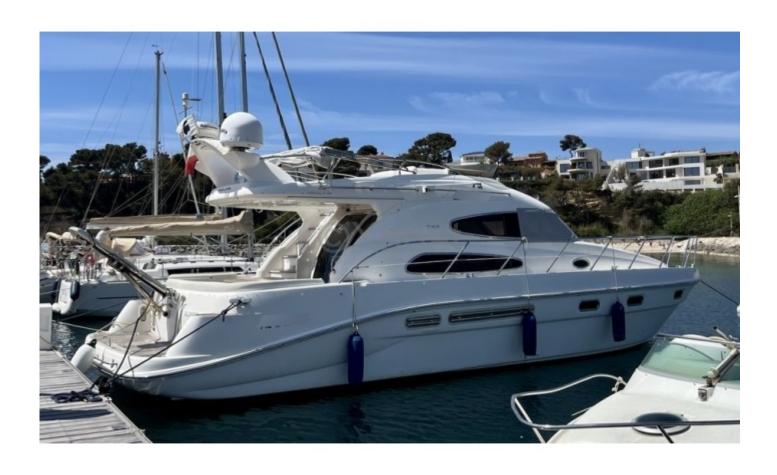

# **SEALINE T47 - 2003**

## **Technical Details**

The Sealine T47 is an elegant and high-performance cruising boat, designed to provide comfort and safety during your sea voyages. This 14.30-meter yacht is ideal for sailing enthusiasts seeking a perfect balance between luxury and functionality.