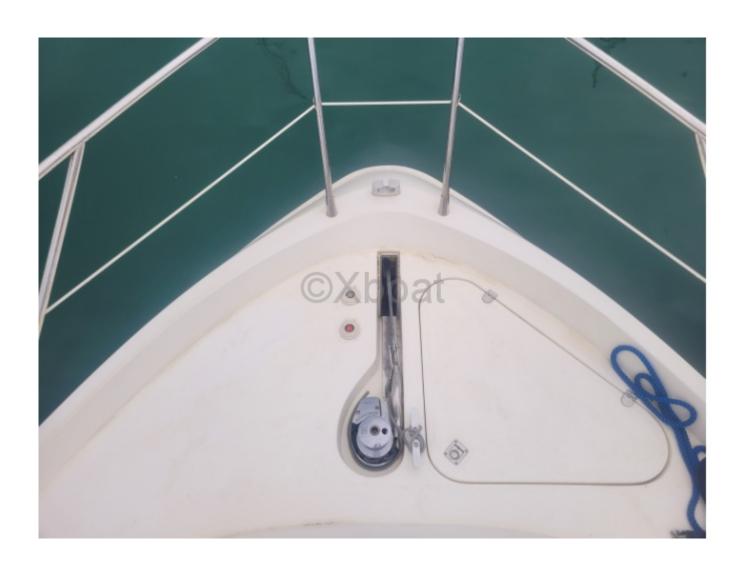

#### Main Features:

- Overall Length: 14.30 meters -

- Beam: 4.32 meters - - Draft: 1.20 meters -

- Displacement: 22 tonnes -