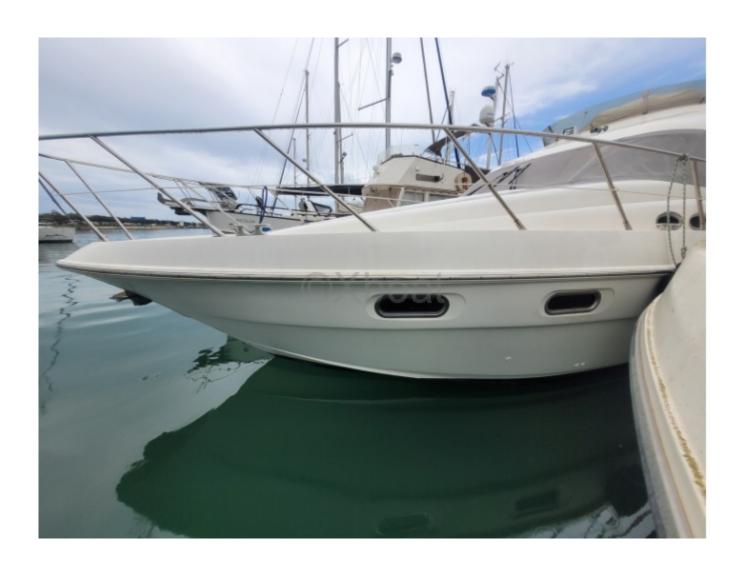

# **Main datas**

Builder : Sealine Year : 2003 Length : 14,11 Draft minimum : 1,35 Hull : Monohull Subtype : Pleasure

Architect : Material : GRP Beam : 4,30 keel : Unknown

#### Main Features:

- Overall Length: 14.30 meters -

- Beam: 4.32 meters - - Draft: 1.20 meters -

- Displacement: 22 tonnes -