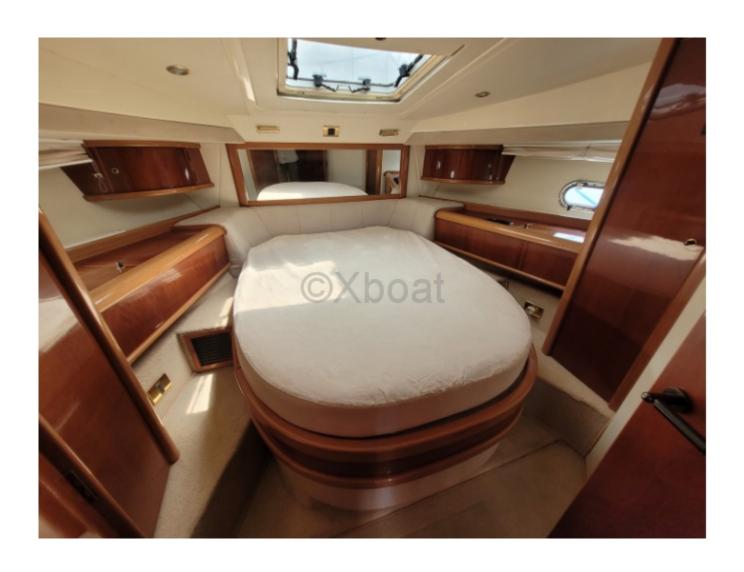

### **Facilities**

Sailor Cabin : 1 WC : Electric

Helm : Yes

Double Cabin: 3

Head: 2 Berth: 9

Flybridge: Yes

## **Technical Details**

The Sealine T47 is an elegant and high-performance cruising boat, designed to provide comfort and safety during your sea voyages. This 14.30-meter yacht is ideal for sailing enthusiasts seeking a perfect balance between luxury and functionality.

### **Comfort and Safety:**

- Spacious and bright interior -
- High-quality materials -
- Stabilization system at anchor -
- Hull monitoring system -

The Sealine T47 is an ideal choice for those seeking a reliable and comfortable cruising boat, capable of sailing safely over long distances. With its exceptional performance and state-of-the-art equipment, it offers an unforgettable sailing experience.