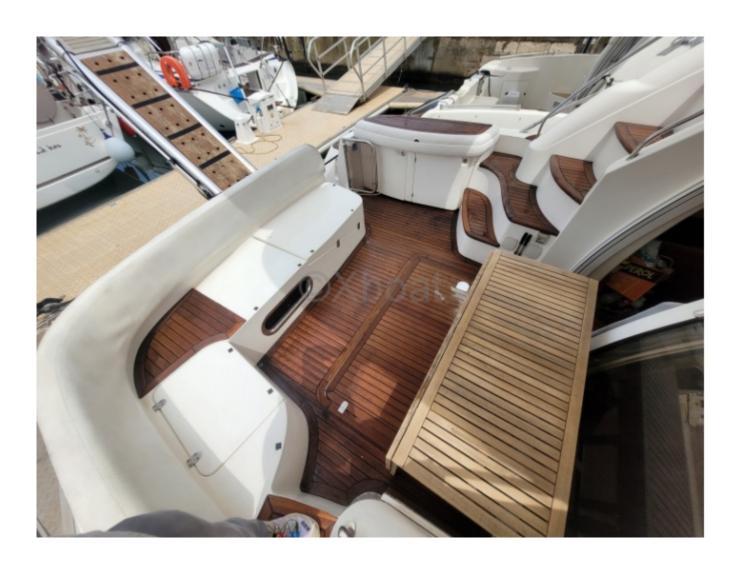

## **Technical Details**

The Sealine T47 is an elegant and high-performance cruising boat, designed to provide comfort and safety during your sea voyages. This 14.30-meter yacht is ideal for sailing enthusiasts seeking a perfect balance between luxury and functionality.

### **Comfort and Safety:**

- Spacious and bright interior -
- High-quality materials -
- Stabilization system at anchor -
- Hull monitoring system -

The Sealine T47 is an ideal choice for those seeking a reliable and comfortable cruising boat, capable of sailing safely over long distances. With its exceptional performance and state-of-the-art equipment, it offers an unforgettable sailing experience.