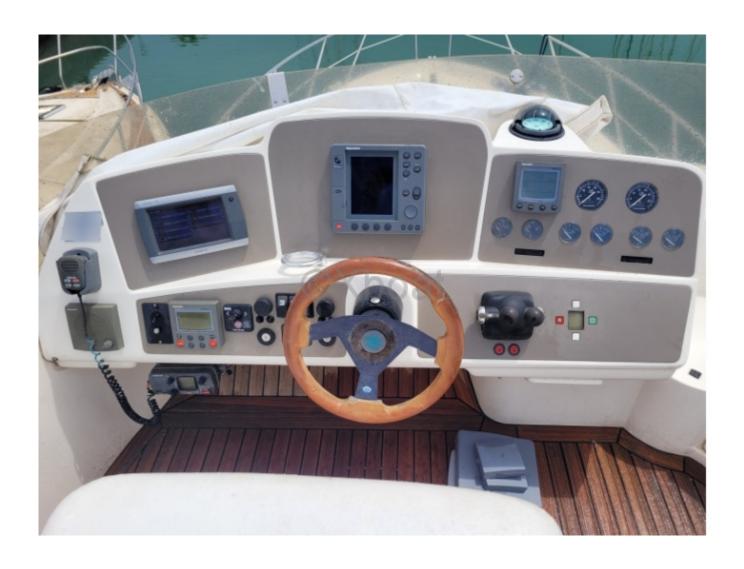

# **Engines**

Model : TAMD74P EDC Montage : In Board (IB) Power Unit. (CV) : 2

Hours : 900

Fuel capacity: 1800

**Brand: VOLVO PENTA** 

Fuel : Diesel
Engine(s) : 2
Drive : Shaft drive

#### **Equipment:**

- GPS navigation system -
- Navigation radar -
- Sonar -
- Deck barbecue -
- Air conditioning system -
- Current generator -