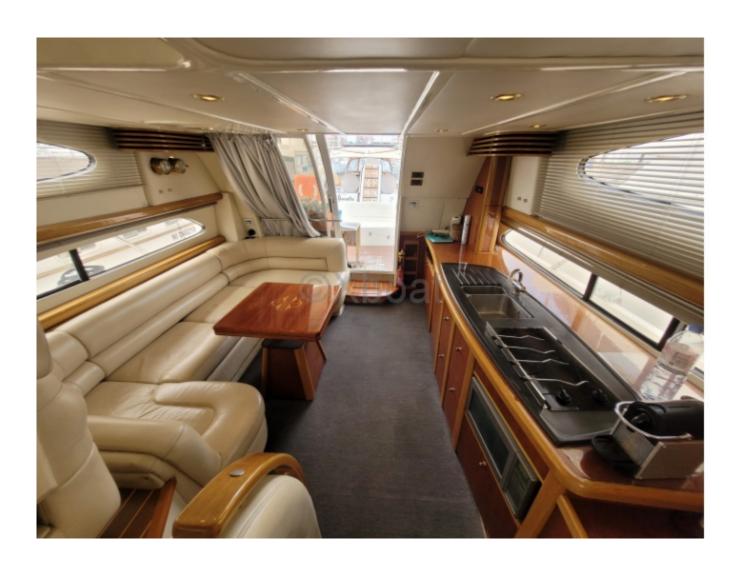

### **Comfort and Safety:**

- Spacious and bright interior -
- High-quality materials -
- Stabilization system at anchor -
- Hull monitoring system -

The Sealine T47 is an ideal choice for those seeking a reliable and comfortable cruising boat, capable of sailing safely over long distances. With its exceptional performance and state-of-the-art equipment, it offers an unforgettable sailing experience.