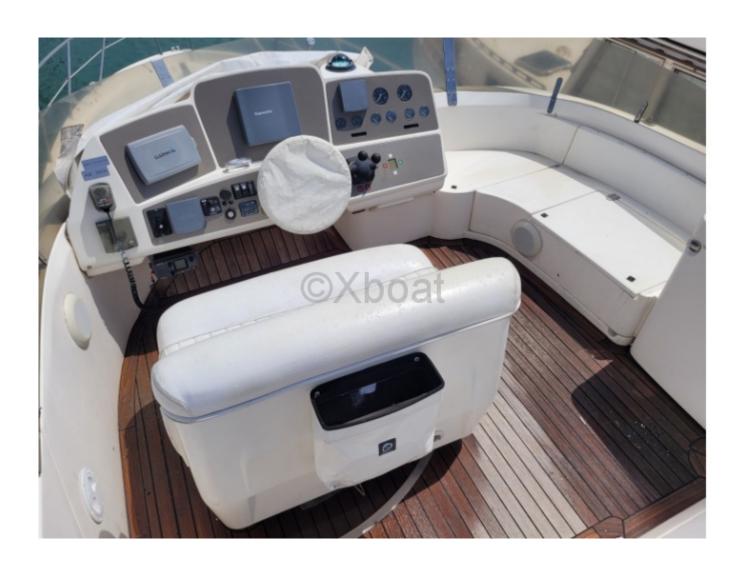

### **Facilities**

Sailor Cabin : 1 WC : Electric

Helm : Yes

Double Cabin: 3

Head: 2 Berth: 9

Flybridge: Yes

## **Technical Details**

The Sealine T47 is an elegant and high-performance cruising boat, designed to provide comfort and safety during your sea voyages. This 14.30-meter yacht is ideal for sailing enthusiasts seeking a perfect balance between luxury and functionality.