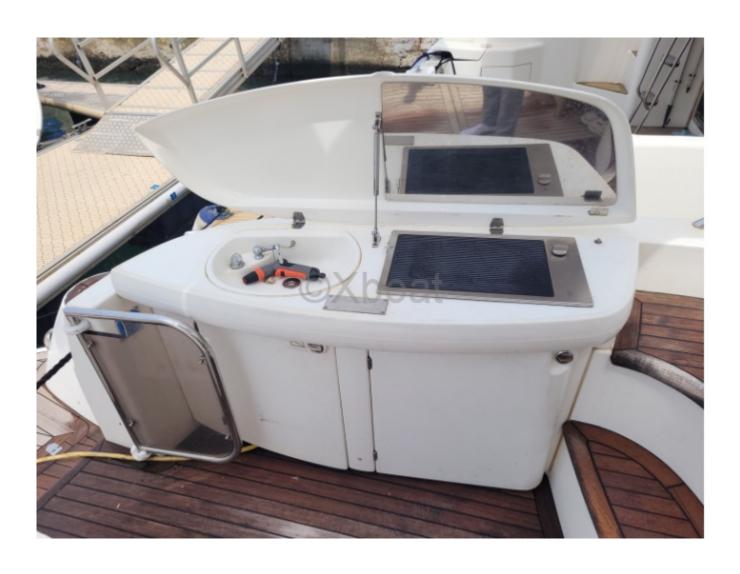

#### **Equipment:**

- GPS navigation system -
- Navigation radar -
- Sonar -
- Deck barbecue -
- Air conditioning system -
- Current generator -