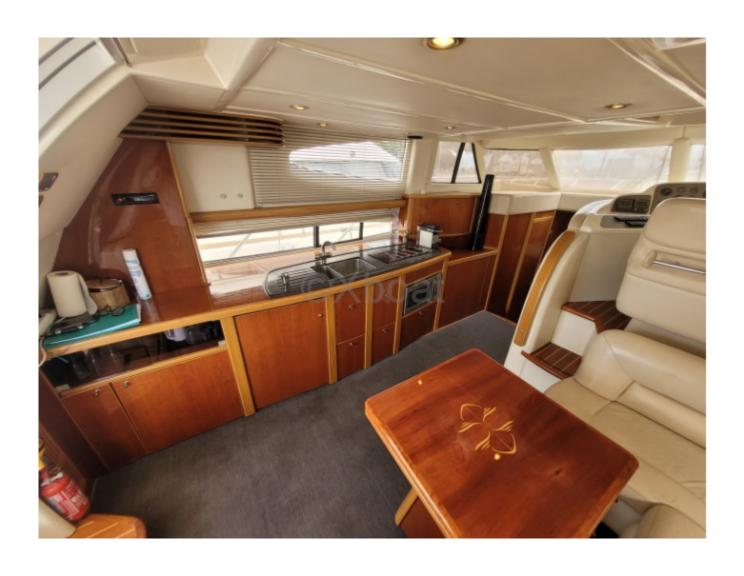

## **Technical Details**

The Sealine T47 is an elegant and high-performance cruising boat, designed to provide comfort and safety during your sea voyages. This 14.30-meter yacht is ideal for sailing enthusiasts seeking a perfect balance between luxury and functionality.

### **Comfort and Safety:**

- Spacious and bright interior -
- High-quality materials -
- Stabilization system at anchor -
- Hull monitoring system -

The Sealine T47 is an ideal choice for those seeking a reliable and comfortable cruising boat, capable of sailing safely over long distances. With its exceptional performance and state-of-the-art equipment, it offers an unforgettable sailing experience.