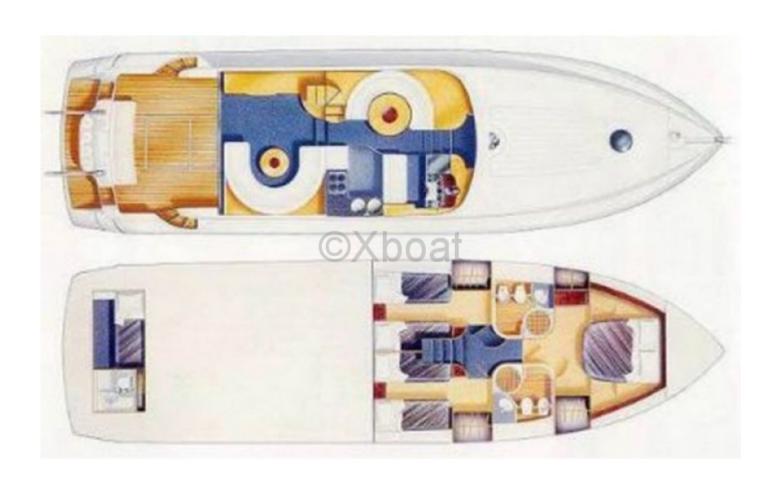

## **Facilities**

Sailor Cabin : 1

WC : Electric Helm : No Double Cabin: 3

Head : 2 Berth : 6

Flybridge : Yes

### **Interior Characteristics:**

- Cabins: 3 double cabins -
- Bathroom: 2 bathrooms with showers -
- Dining Area: Spacious lounge-dining area -
- Kitchen: Well-equipped kitchen with refrigerator, freezer, and dishwasher -
- Electronics: GPS, radar, depth sounder, VHF, navigation monitoring system -