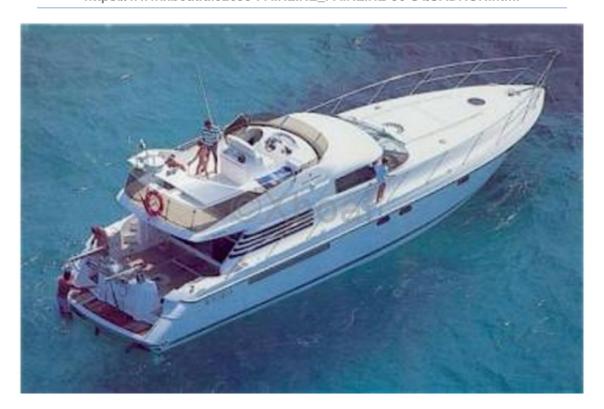

#### **FAIRLINE 56 SQUADRON**

The Fairline 56 Squadron is a luxury yacht designed to offer an exceptional sailing experience, combining comfort, performance, and elegance. This boat is ideal for long-distance cruising enthusiasts and sailing enthusiasts.

### **Exterior Characteristics:**

- Cockpit: Spacious cockpit with seats and dining table -
- Upper Deck: Upper deck with lounge area and barbecue -
- Swim Platform: Swim platform with bathing ladder -