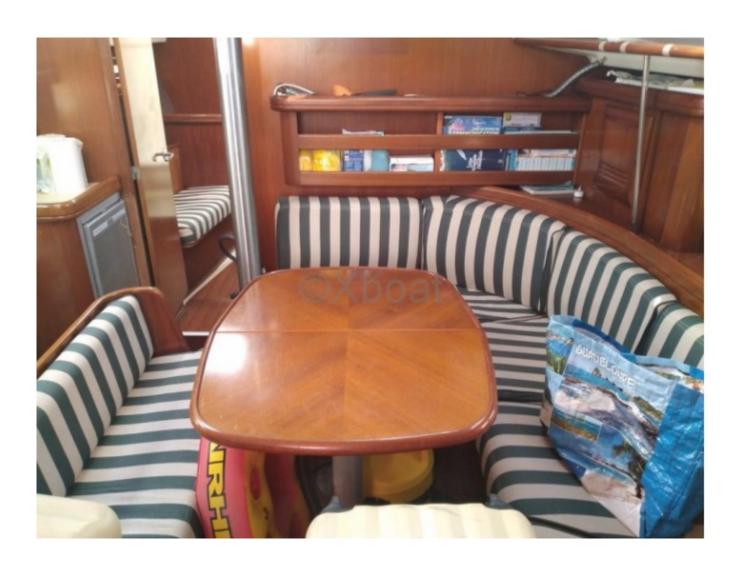

Large stainless steel rear balcony barbecue.

Large saloon with lengthwise galley.

TV in saloon and owner???s cabin.

3 double cabins including forward owner???s cabin, 2 shower rooms/WC.

Fresh water capacity = 550 liters.