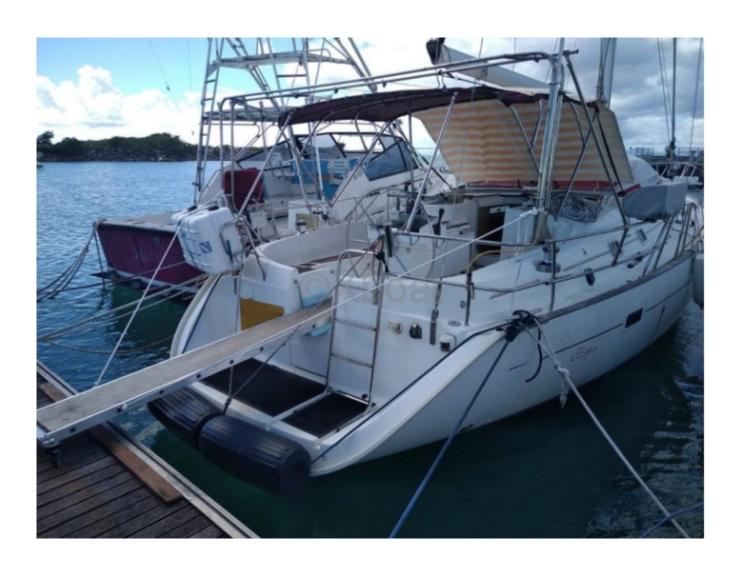

### **Technical Details**

OCEANIS 411 Clipper from first-hand owner based in the French West Indies (duty dues paid).

Competitive price because some works to be planned if large crossing envisaged.

2 x 200W solar panels on gantry.

Large stainless steel rear balcony barbecue.

Large saloon with lengthwise galley.

TV in saloon and owner???s cabin.

3 double cabins including forward owner???s cabin, 2 shower rooms/WC.

Fresh water capacity = 550 liters.

Anchor 25kgs with 60 meters of new 10mm chain.

Electric windlass with wireless remote control and also at the helm station.

Aluminum dock gangway.

1 x 100 Ampere engine battery.

4 x 220 Ampere service batteries.