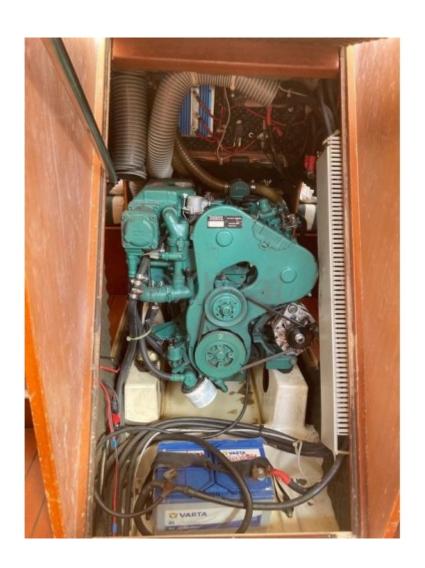

# **Engines**

Model: MD 22 LB

Montage : In Board (IB) Power Unit. (CV) : 56

Hours : 1200

Fuel capacity: 150

Brand: VOLVO
Fuel: Diesel
Engine(s): 1
Drive: Shaft drive