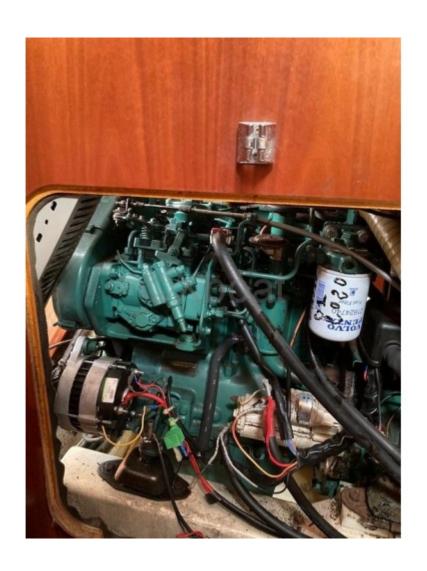

# **Engines**

Model: MD 22 LB

Montage : In Board (IB) Power Unit. (CV) : 56

Hours : 1200

Fuel capacity: 150

Brand: VOLVO
Fuel: Diesel
Engine(s): 1
Drive: Shaft drive