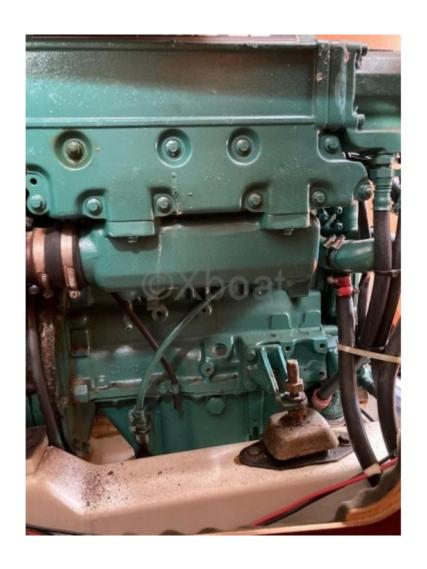

# **Engines**

Model: MD 22 LB

Montage : In Board (IB) Power Unit. (CV) : 56

Hours : 1200

Fuel capacity: 150

Brand: VOLVO
Fuel: Diesel
Engine(s): 1
Drive: Shaft drive