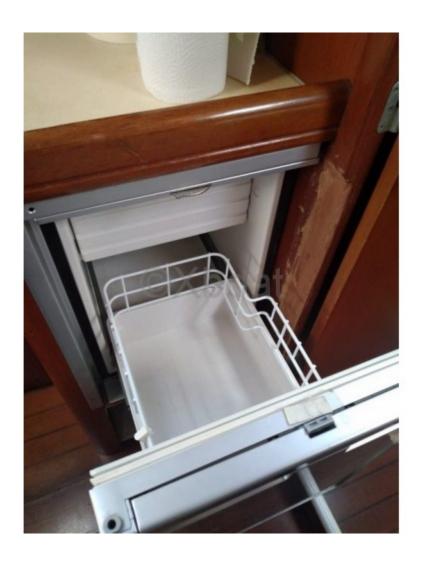

**RAYMARINE** navigation center (Aerial to be revised).

Recent bimini and sprayhood.

Comes with satellite phone.

WAECO 2016 refrigeration unit.

WAECO 3 drawer refrigerator from 2016 + freezer.

2-burner stove.