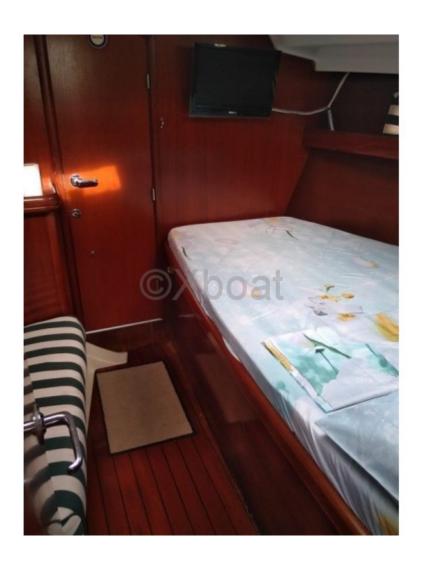

Large stainless steel rear balcony barbecue.

Large saloon with lengthwise galley.

TV in saloon and owner???s cabin.

3 double cabins including forward owner???s cabin, 2 shower rooms/WC.

Fresh water capacity = 550 liters.