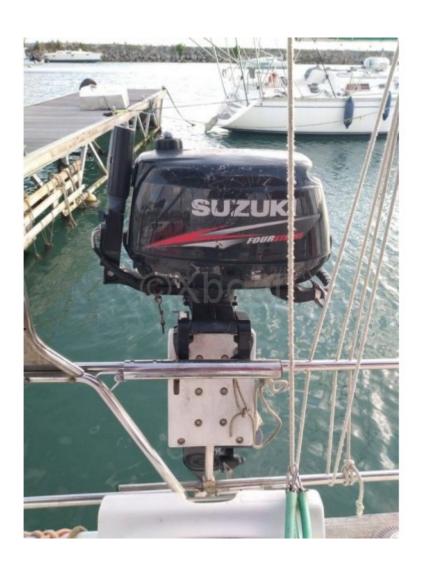

# **Engines**

Model: MD 22 LB

Montage : In Board (IB) Power Unit. (CV) : 56

Hours : 1200

Fuel capacity: 150

Brand: VOLVO
Fuel: Diesel
Engine(s): 1
Drive: Shaft drive