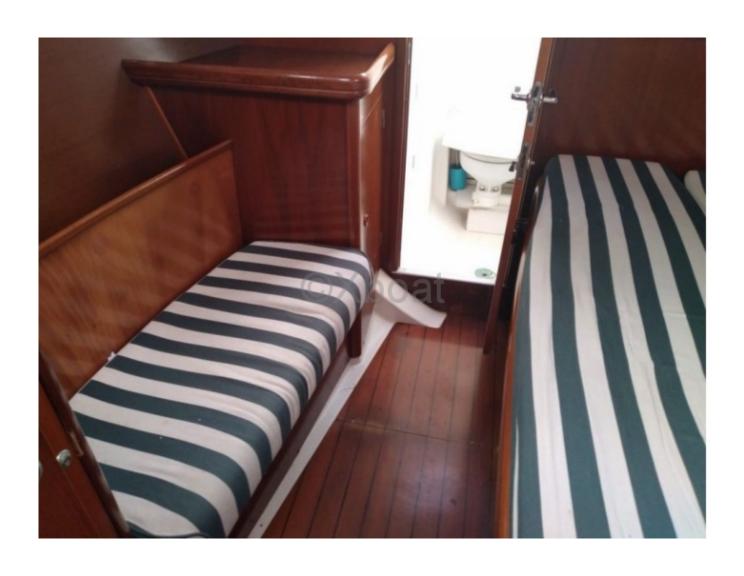

### **Facilities**

Sailor Cabin : 0

WC : Sailor Helm : No Double Cabin: 3

Head: 2 Berth: 8 Flybridge: No

Large stainless steel rear balcony barbecue.

Large saloon with lengthwise galley.

TV in saloon and owner???s cabin.

3 double cabins including forward owner???s cabin, 2 shower rooms/WC.

Fresh water capacity = 550 liters.