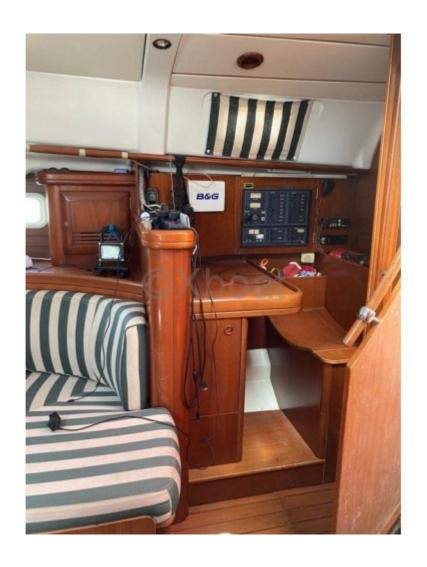

**RAYMARINE** navigation center (Aerial to be revised).

Recent bimini and sprayhood.

Comes with satellite phone.

WAECO 2016 refrigeration unit.

WAECO 3 drawer refrigerator from 2016 + freezer.

2-burner stove.