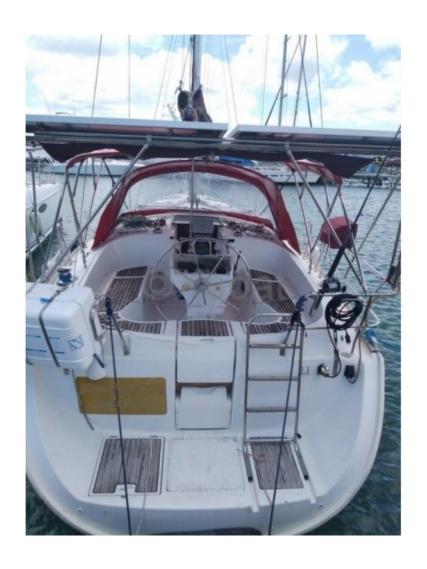

**RAYMARINE** navigation center (Aerial to be revised).

Recent bimini and sprayhood.

Comes with satellite phone.

WAECO 2016 refrigeration unit.

WAECO 3 drawer refrigerator from 2016 + freezer.

2-burner stove.