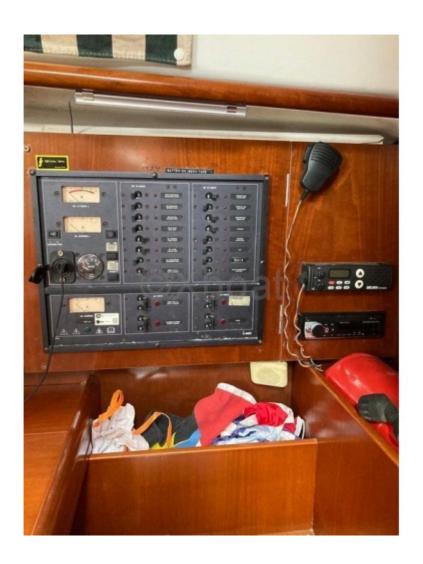

**RAYMARINE** navigation center (Aerial to be revised).

Recent bimini and sprayhood.

Comes with satellite phone.

WAECO 2016 refrigeration unit.

WAECO 3 drawer refrigerator from 2016 + freezer.

2-burner stove.

Anchor 25kgs with 60 meters of new 10mm chain.

Electric windlass with wireless remote control and also at the helm station.

Aluminum dock gangway.

1 x 100 Ampere engine battery.

4 x 220 Ampere service batteries.