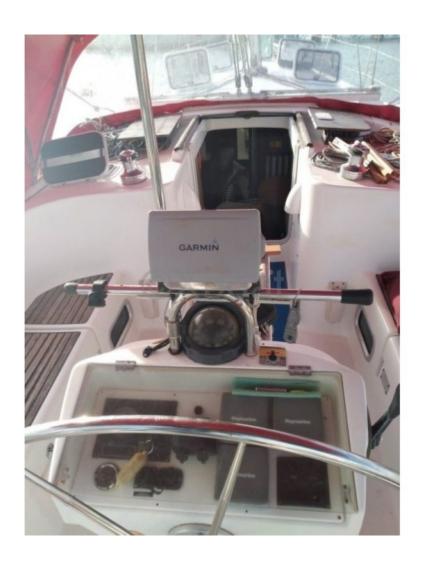

**RAYMARINE** navigation center (Aerial to be revised).

Recent bimini and sprayhood.

Comes with satellite phone.

WAECO 2016 refrigeration unit.

WAECO 3 drawer refrigerator from 2016 + freezer.

2-burner stove.