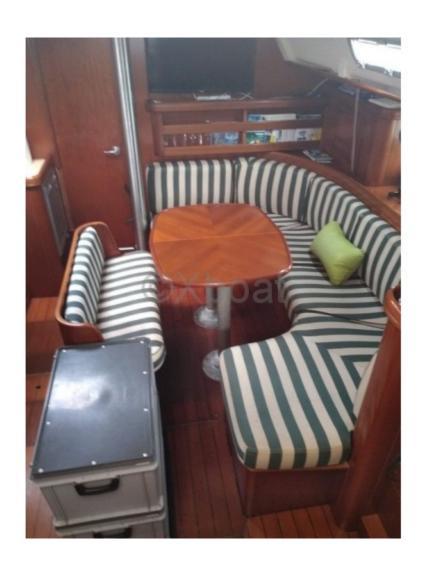

Large stainless steel rear balcony barbecue.

Large saloon with lengthwise galley.

TV in saloon and owner???s cabin.

3 double cabins including forward owner???s cabin, 2 shower rooms/WC.

Fresh water capacity = 550 liters.