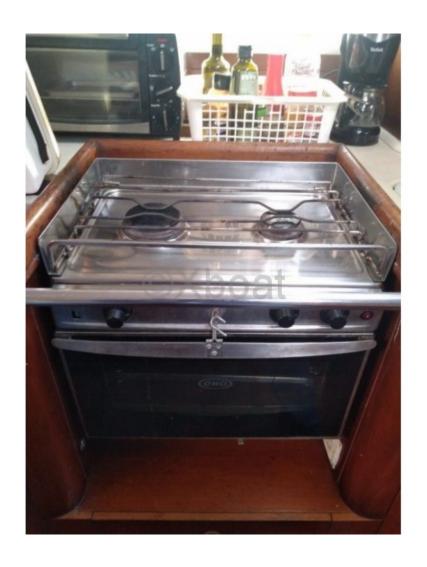

**RAYMARINE** navigation center (Aerial to be revised).

Recent bimini and sprayhood.

Comes with satellite phone.

WAECO 2016 refrigeration unit.

WAECO 3 drawer refrigerator from 2016 + freezer.

2-burner stove.