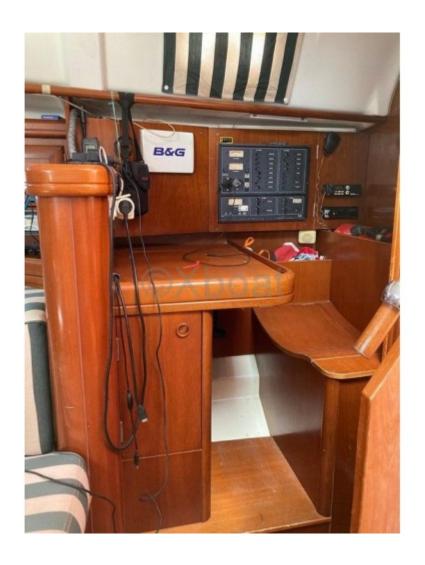

**RAYMARINE** navigation center (Aerial to be revised).

Recent bimini and sprayhood.

Comes with satellite phone.

WAECO 2016 refrigeration unit.

WAECO 3 drawer refrigerator from 2016 + freezer.

2-burner stove.