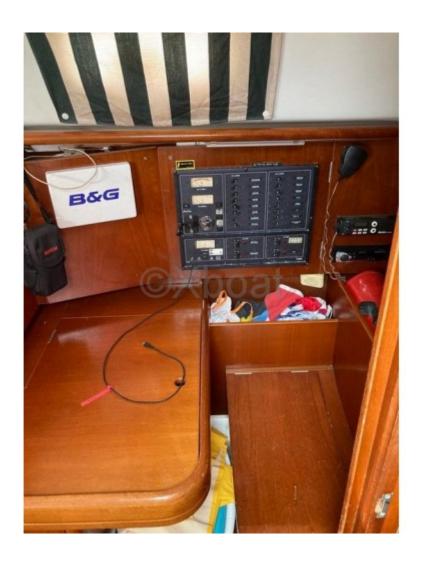

**RAYMARINE** navigation center (Aerial to be revised).

Recent bimini and sprayhood.

Comes with satellite phone.

WAECO 2016 refrigeration unit.

WAECO 3 drawer refrigerator from 2016 + freezer.

2-burner stove.

Anchor 25kgs with 60 meters of new 10mm chain.

Electric windlass with wireless remote control and also at the helm station.

Aluminum dock gangway.

1 x 100 Ampere engine battery.

4 x 220 Ampere service batteries.