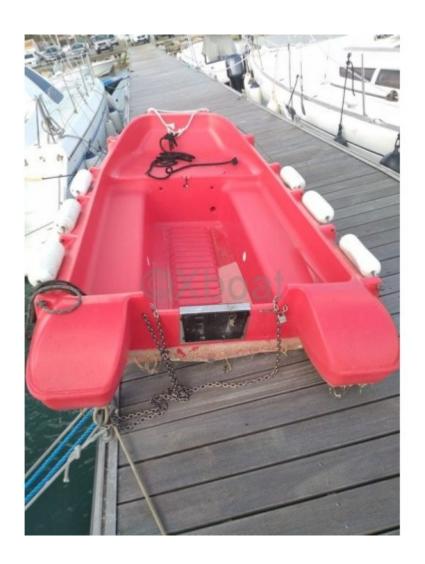

### **Technical Details**

OCEANIS 411 Clipper from first-hand owner based in the French West Indies (duty dues paid).

Competitive price because some works to be planned if large crossing envisaged.

2 x 200W solar panels on gantry.

Anchor 25kgs with 60 meters of new 10mm chain.

Electric windlass with wireless remote control and also at the helm station.

Aluminum dock gangway.

1 x 100 Ampere engine battery.

4 x 220 Ampere service batteries.