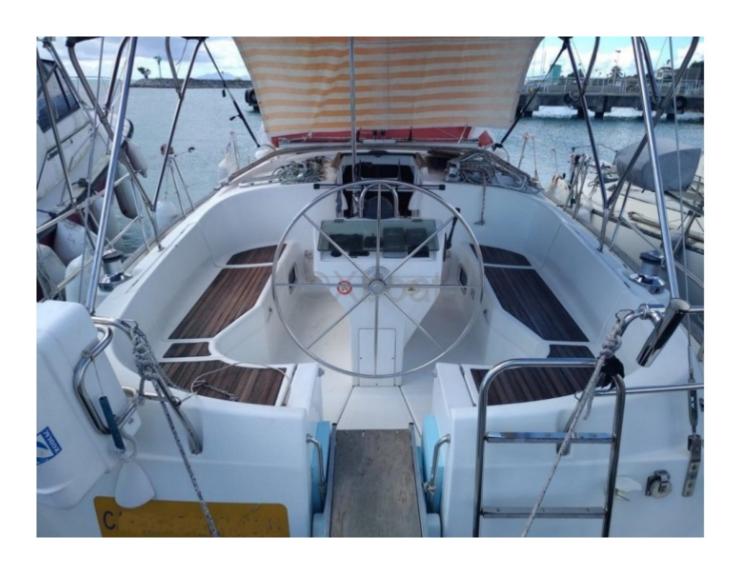

### **Facilities**

Sailor Cabin : 0

WC : Sailor Helm : No Double Cabin: 3

Head: 2 Berth: 8 Flybridge: No