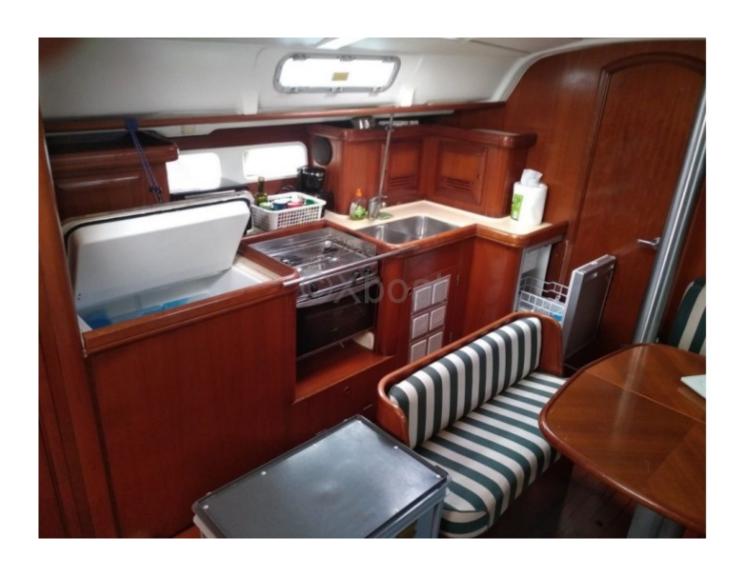

**RAYMARINE** navigation center (Aerial to be revised).

Recent bimini and sprayhood.

Comes with satellite phone.

WAECO 2016 refrigeration unit.

WAECO 3 drawer refrigerator from 2016 + freezer.

2-burner stove.

Large stainless steel rear balcony barbecue.

Large saloon with lengthwise galley.

TV in saloon and owner???s cabin.

3 double cabins including forward owner???s cabin, 2 shower rooms/WC.

Fresh water capacity = 550 liters.