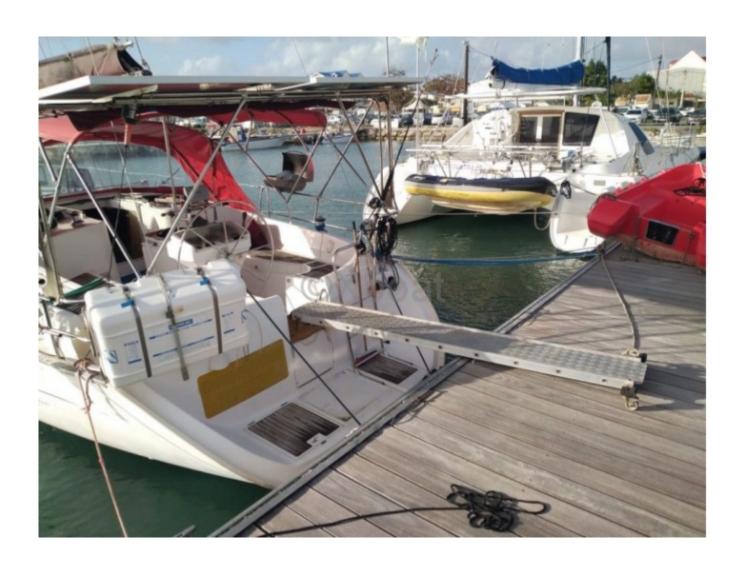

Anchor 25kgs with 60 meters of new 10mm chain.

Electric windlass with wireless remote control and also at the helm station.

Aluminum dock gangway.

1 x 100 Ampere engine battery.

4 x 220 Ampere service batteries.