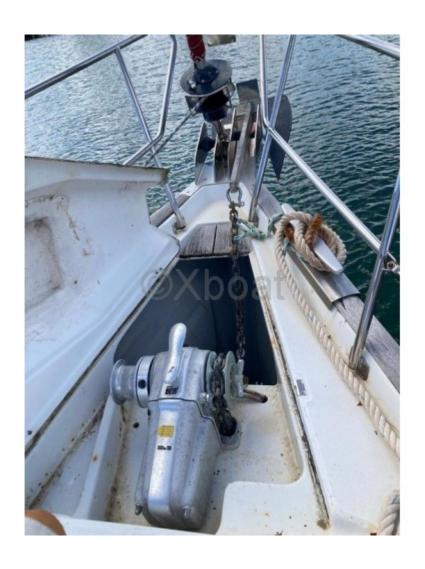

Anchor 25kgs with 60 meters of new 10mm chain.

Electric windlass with wireless remote control and also at the helm station.

Aluminum dock gangway.

1 x 100 Ampere engine battery.

4 x 220 Ampere service batteries.