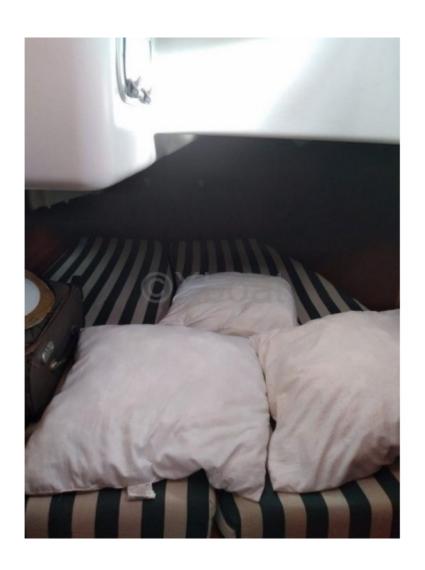

Large stainless steel rear balcony barbecue.

Large saloon with lengthwise galley.

TV in saloon and owner???s cabin.

3 double cabins including forward owner???s cabin, 2 shower rooms/WC.

Fresh water capacity = 550 liters.