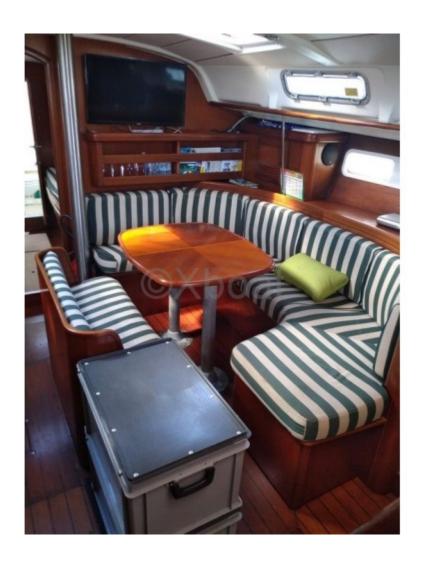

Large stainless steel rear balcony barbecue.

Large saloon with lengthwise galley.

TV in saloon and owner???s cabin.

3 double cabins including forward owner???s cabin, 2 shower rooms/WC.

Fresh water capacity = 550 liters.