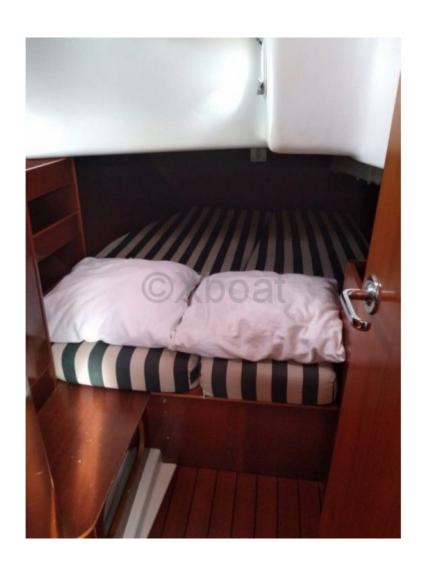

Large stainless steel rear balcony barbecue.

Large saloon with lengthwise galley.

TV in saloon and owner???s cabin.

3 double cabins including forward owner???s cabin, 2 shower rooms/WC.

Fresh water capacity = 550 liters.