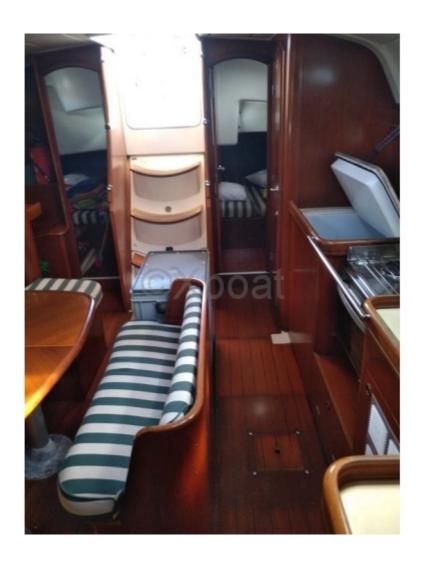

Large stainless steel rear balcony barbecue.

Large saloon with lengthwise galley.

TV in saloon and owner???s cabin.

3 double cabins including forward owner???s cabin, 2 shower rooms/WC.

Fresh water capacity = 550 liters.