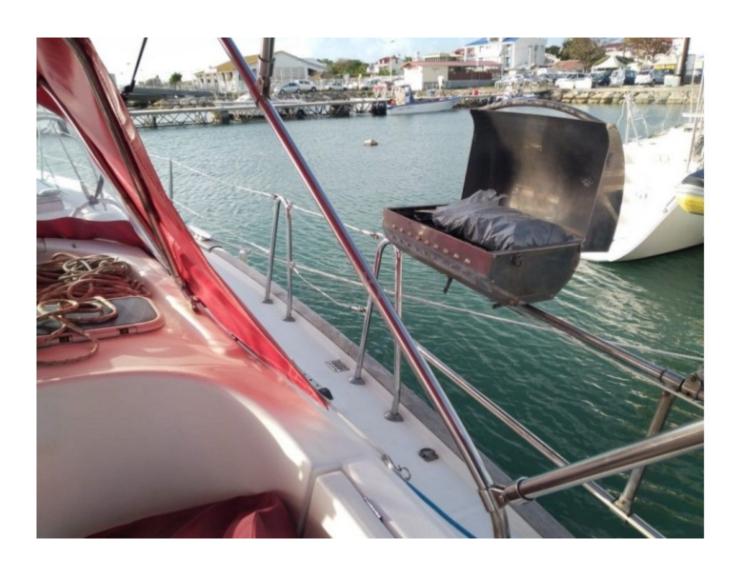

Large stainless steel rear balcony barbecue.

Large saloon with lengthwise galley.

TV in saloon and owner???s cabin.

3 double cabins including forward owner???s cabin, 2 shower rooms/WC.

Fresh water capacity = 550 liters.