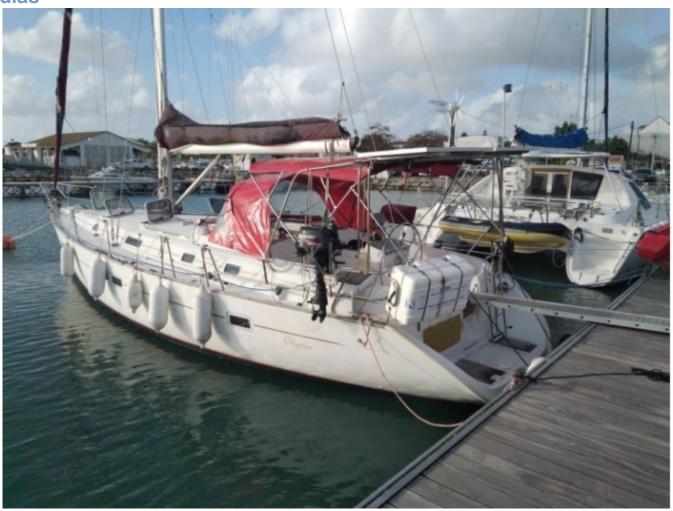

### **Technical Details**

OCEANIS 411 Clipper from first-hand owner based in the French West Indies (duty dues paid).

Competitive price because some works to be planned if large crossing envisaged.

2 x 200W solar panels on gantry.

**RAYMARINE** navigation center (Aerial to be revised).

Recent bimini and sprayhood.

Comes with satellite phone.

WAECO 2016 refrigeration unit.

WAECO 3 drawer refrigerator from 2016 + freezer.

2-burner stove.

Large stainless steel rear balcony barbecue.

Large saloon with lengthwise galley.

TV in saloon and owner???s cabin.

3 double cabins including forward owner???s cabin, 2 shower rooms/WC.

Fresh water capacity = 550 liters.