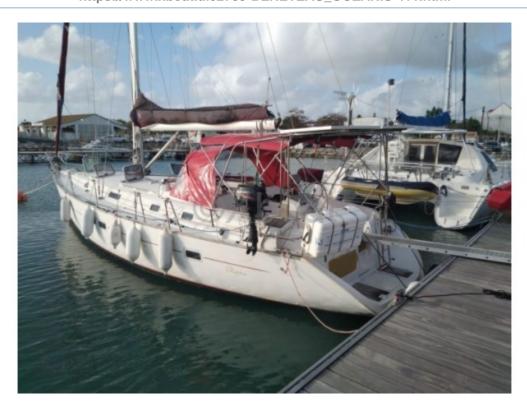

### **Technical Details**

OCEANIS 411 Clipper from first-hand owner based in the French West Indies (duty dues paid).

Competitive price because some works to be planned if large crossing envisaged.

2 x 200W solar panels on gantry.

**RAYMARINE** navigation center (Aerial to be revised).

Recent bimini and sprayhood.

Comes with satellite phone.

WAECO 2016 refrigeration unit.

WAECO 3 drawer refrigerator from 2016 + freezer.

2-burner stove.

Large stainless steel rear balcony barbecue.

Large saloon with lengthwise galley.

TV in saloon and owner???s cabin.

3 double cabins including forward owner???s cabin, 2 shower rooms/WC.

Fresh water capacity = 550 liters.