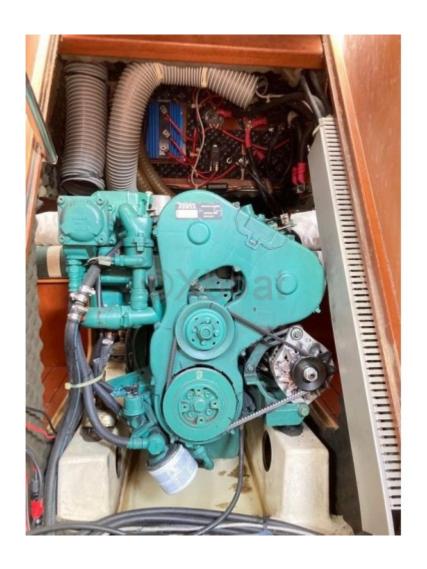

# **Engines**

Model: MD 22 LB

Montage : In Board (IB) Power Unit. (CV) : 56

Hours : 1200

Fuel capacity: 150

Brand: VOLVO
Fuel: Diesel
Engine(s): 1
Drive: Shaft drive