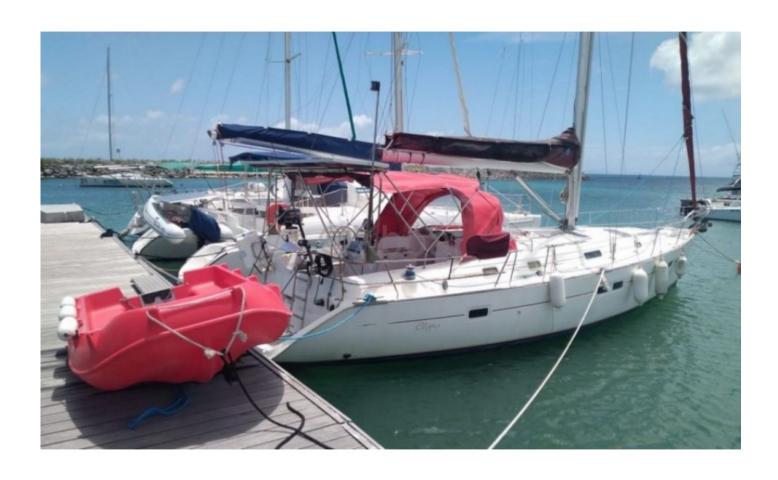

### **Technical Details**

OCEANIS 411 Clipper from first-hand owner based in the French West Indies (duty dues paid).

Competitive price because some works to be planned if large crossing envisaged.

2 x 200W solar panels on gantry.

**RAYMARINE** navigation center (Aerial to be revised).

Recent bimini and sprayhood.

Comes with satellite phone.

WAECO 2016 refrigeration unit.

WAECO 3 drawer refrigerator from 2016 + freezer.

2-burner stove.

Large stainless steel rear balcony barbecue.

Large saloon with lengthwise galley.

TV in saloon and owner???s cabin.

3 double cabins including forward owner???s cabin, 2 shower rooms/WC.

Fresh water capacity = 550 liters.