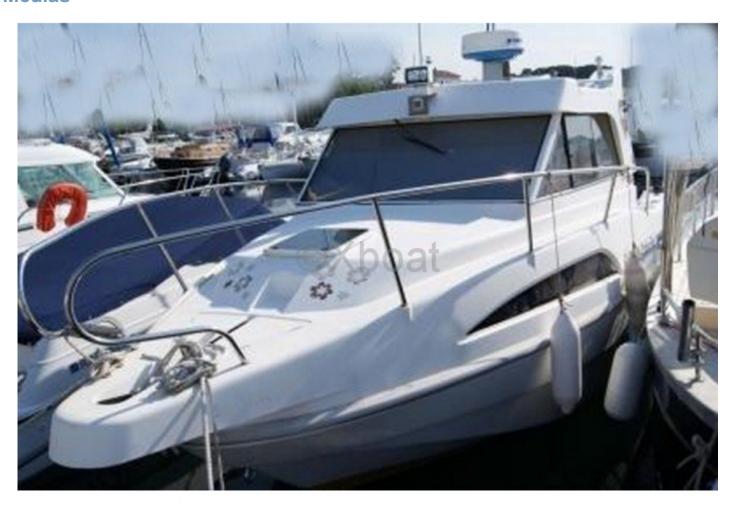

# **RIO 800 CABIN FISH - 2003**

### **Main datas**

Builder : RIO Year : 2003 Length : 8,01

Draft minimum: 0,54

Hull:

Subtype: Architect: Material: GRP Beam: 2,70 keel: