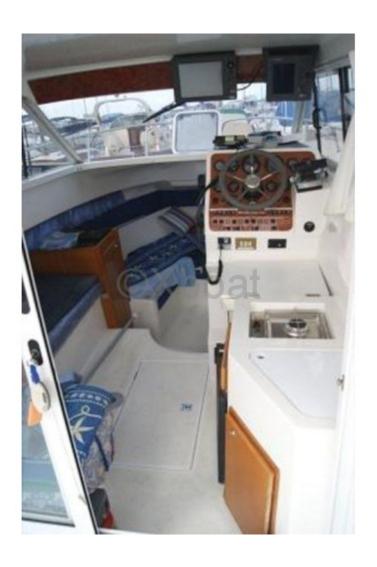

#### **Facilities**

Sailor Cabin: 0

WC: Helm: Yes Double Cabin: 1

Head: 1 Berth: 4 Flybridge: No