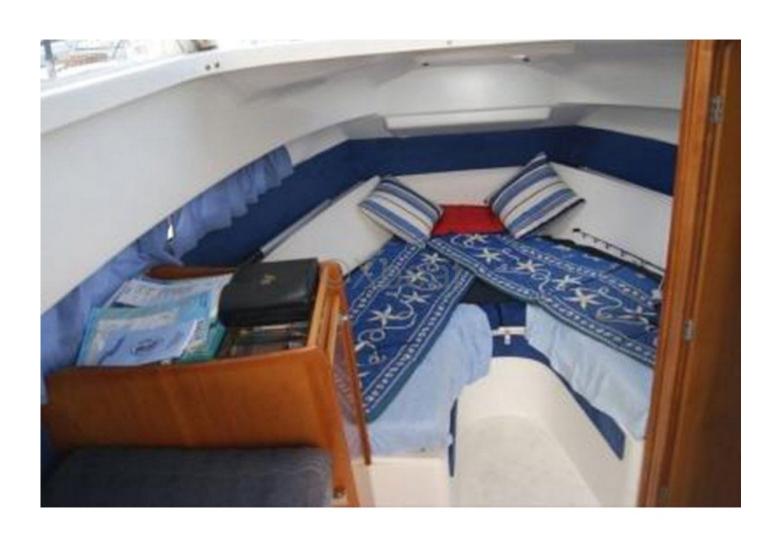

#### **Facilities**

Sailor Cabin: 0

WC: Helm: Yes Double Cabin: 1

Head: 1 Berth: 4 Flybridge: No