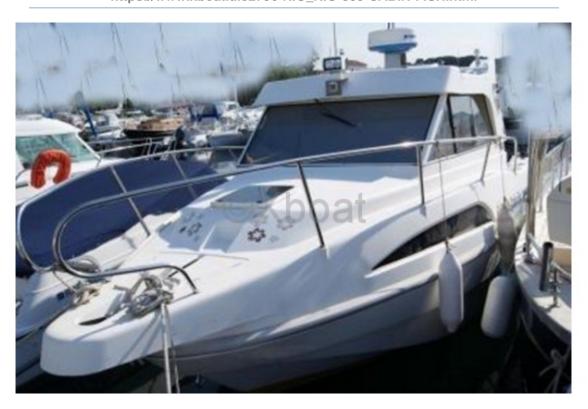

# **RIO 800 CABIN FISH - 2003**

### **Main datas**

Builder : RIO Year : 2003 Length : 8,01

Draft minimum: 0,54

Hull:

Subtype: Architect: Material: GRP Beam: 2,70 keel: