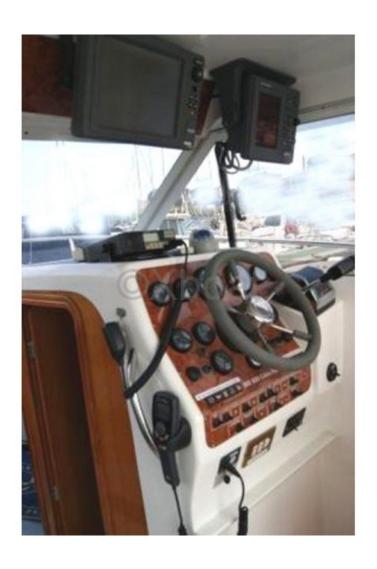

#### **Facilities**

Sailor Cabin: 0

WC: Helm: Yes Double Cabin: 1

Head: 1 Berth: 4 Flybridge: No