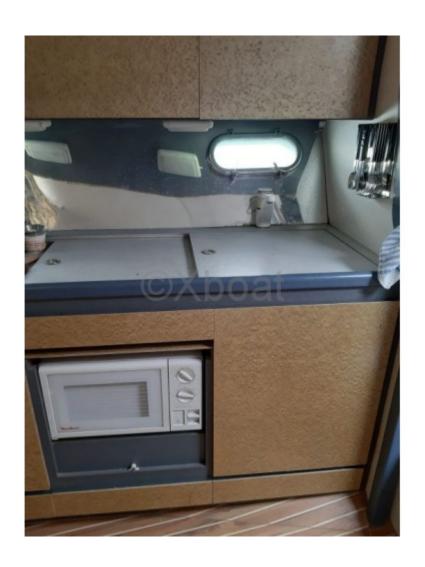

#### **Comfort and Equipment:**

- Cabin: Comfortable living space with sleeping accommodations for 4 to 6 people, depending on the configuration. -
- Kitchen: Equipped with a sink, refrigerator, and gas stove for preparing complete meals on board. -
- Bathroom: With a shower and electric toilets for optimal comfort. -
- Navigation Electronics: Equipped with GPS, sonar, VHF, and other modern navigation instruments for safe navigation. The ARCOA 1127 is an ideal choice for sailing enthusiasts seeking a versatile, reliable, and well-equipped boat. Whether for family outings, sea voyages, or competitions, this model will meet all your expectations.