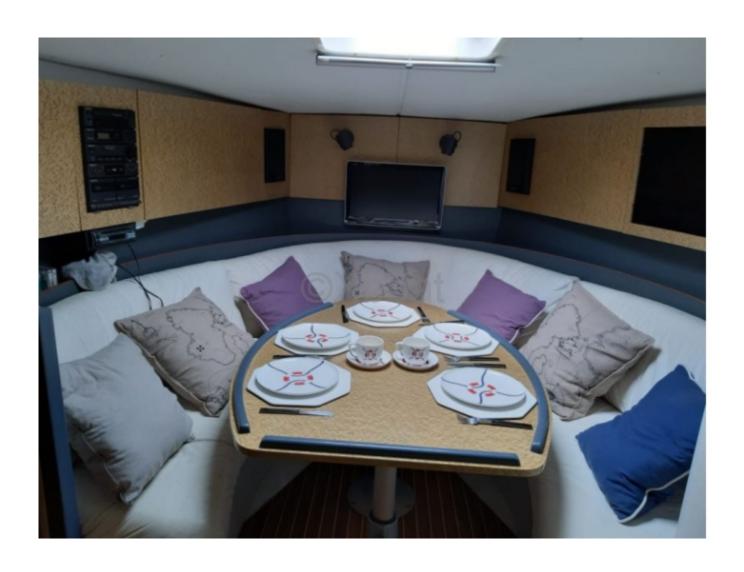

#### **Comfort and Equipment:**

- Cabin: Comfortable living space with sleeping accommodations for 4 to 6 people, depending on the configuration. -
- Kitchen: Equipped with a sink, refrigerator, and gas stove for preparing complete meals on board. -
- Bathroom: With a shower and electric toilets for optimal comfort. -
- Navigation Electronics: Equipped with GPS, sonar, VHF, and other modern navigation instruments for safe navigation. The ARCOA 1127 is an ideal choice for sailing enthusiasts seeking a versatile, reliable, and well-equipped boat. Whether for family outings, sea voyages, or competitions, this model will meet all your expectations.