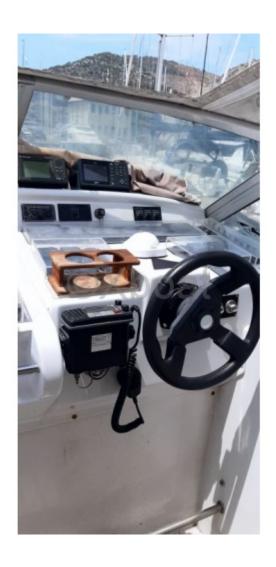

#### **Comfort and Equipment:**

- Cabin: Comfortable living space with sleeping accommodations for 4 to 6 people, depending on the configuration. -
- Kitchen: Equipped with a sink, refrigerator, and gas stove for preparing complete meals on board. -
- Bathroom: With a shower and electric toilets for optimal comfort. -
- Navigation Electronics: Equipped with GPS, sonar, VHF, and other modern navigation instruments for safe navigation. The ARCOA 1127 is an ideal choice for sailing enthusiasts seeking a versatile, reliable, and well-equipped boat. Whether for family outings, sea voyages, or competitions, this model will meet all your expectations.