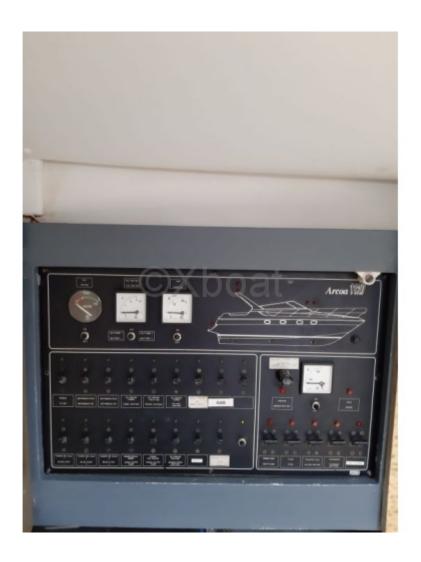

## **Engines**

Model : M275T1

Montage : In Board (IB) Power Unit. (CV) : 250

Hours: 1510
Fuel capacity: 700

Brand : PERKINS
Fuel : Diesel
Engine(s) : 2
Drive : Shaft vdrive

### **Facilities**

Sailor Cabin: 0

WC : Sailor Helm : No Double Cabin: 2

Head: 2 Berth: 6 Flybridge: No