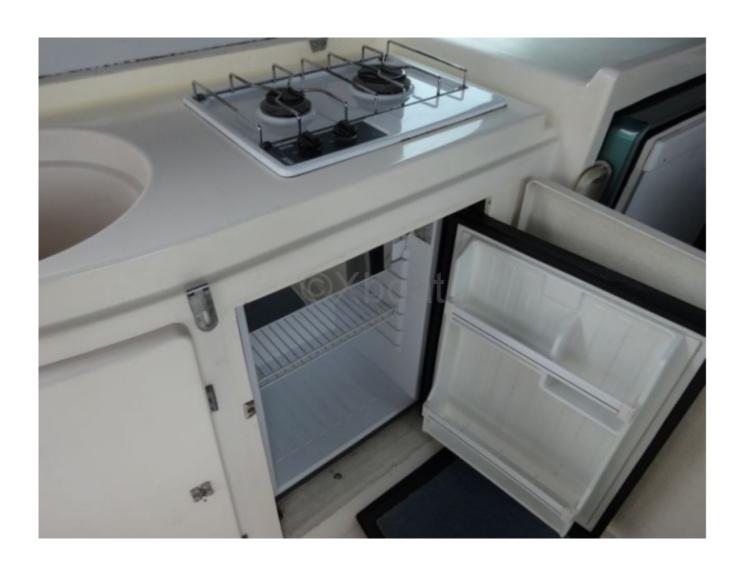

#### **Comfort and Equipment:**

- Cabin: Comfortable living space with sleeping accommodations for 4 to 6 people, depending on the configuration. -
- Kitchen: Equipped with a sink, refrigerator, and gas stove for preparing complete meals on board. -
- Bathroom: With a shower and electric toilets for optimal comfort. -
- Navigation Electronics: Equipped with GPS, sonar, VHF, and other modern navigation instruments for safe navigation. The ARCOA 1127 is an ideal choice for sailing enthusiasts seeking a versatile, reliable, and well-equipped boat. Whether for family outings, sea voyages, or competitions, this model will meet all your expectations.