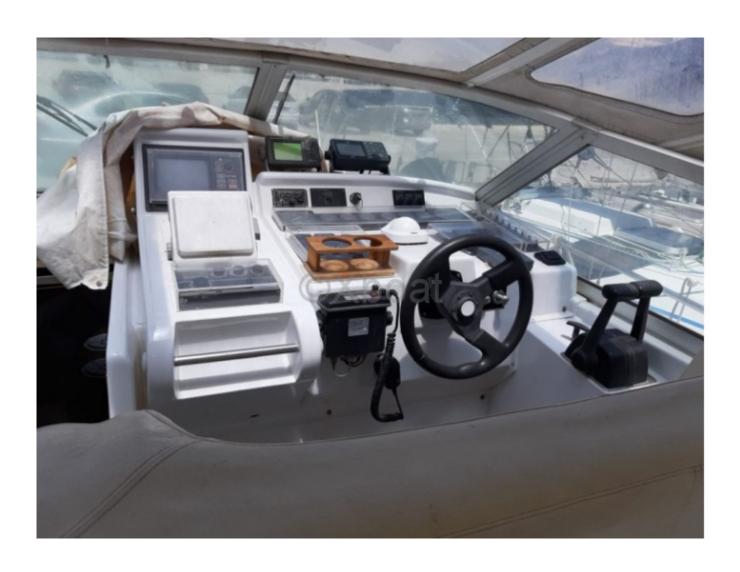

#### **Comfort and Equipment:**

- Cabin: Comfortable living space with sleeping accommodations for 4 to 6 people, depending on the configuration. -
- Kitchen: Equipped with a sink, refrigerator, and gas stove for preparing complete meals on board. -
- Bathroom: With a shower and electric toilets for optimal comfort. -
- Navigation Electronics: Equipped with GPS, sonar, VHF, and other modern navigation instruments for safe navigation. The ARCOA 1127 is an ideal choice for sailing enthusiasts seeking a versatile, reliable, and well-equipped boat. Whether for family outings, sea voyages, or competitions, this model will meet all your expectations.