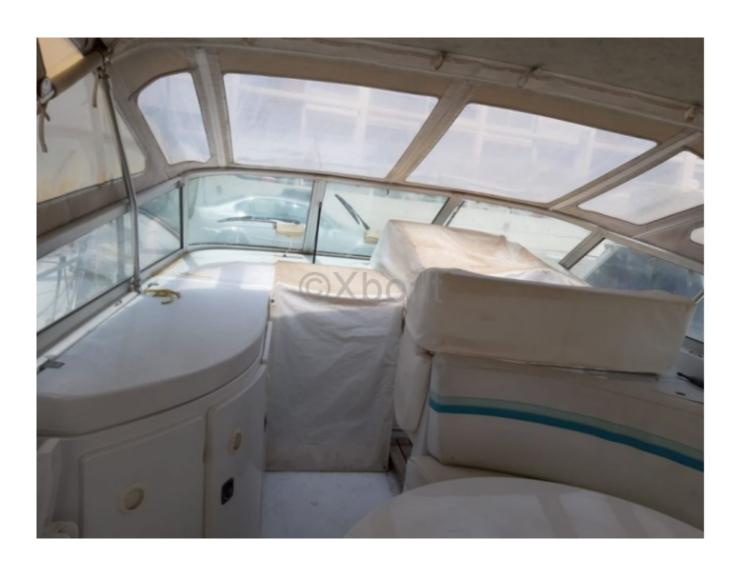

### **Facilities**

Sailor Cabin: 0

WC : Sailor Helm : No Double Cabin: 2

Head: 2 Berth: 6 Flybridge: No

#### **Comfort and Equipment:**

- Cabin: Comfortable living space with sleeping accommodations for 4 to 6 people, depending on the configuration. -
- Kitchen: Equipped with a sink, refrigerator, and gas stove for preparing complete meals on board. -
- Bathroom: With a shower and electric toilets for optimal comfort. -
- Navigation Electronics: Equipped with GPS, sonar, VHF, and other modern navigation instruments for safe navigation. The ARCOA 1127 is an ideal choice for sailing enthusiasts seeking a versatile, reliable, and well-equipped boat. Whether for family outings, sea voyages, or competitions, this model will meet all your expectations.