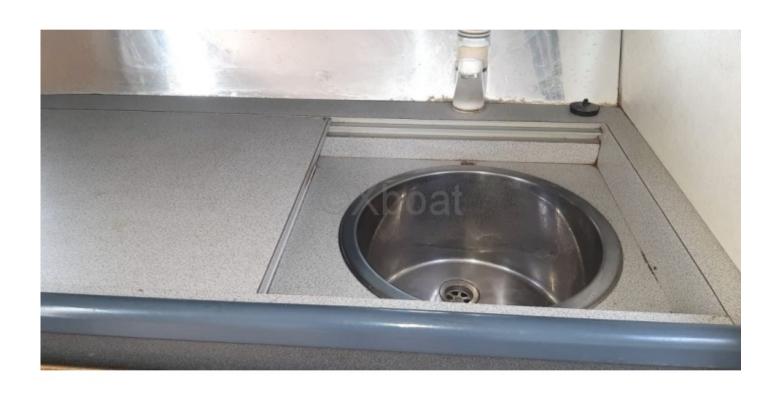

#### **Comfort and Equipment:**

- Cabin: Comfortable living space with sleeping accommodations for 4 to 6 people, depending on the configuration. -
- Kitchen: Equipped with a sink, refrigerator, and gas stove for preparing complete meals on board. -
- Bathroom: With a shower and electric toilets for optimal comfort. -
- Navigation Electronics: Equipped with GPS, sonar, VHF, and other modern navigation instruments for safe navigation. The ARCOA 1127 is an ideal choice for sailing enthusiasts seeking a versatile, reliable, and well-equipped boat. Whether for family outings, sea voyages, or competitions, this model will meet all your expectations.