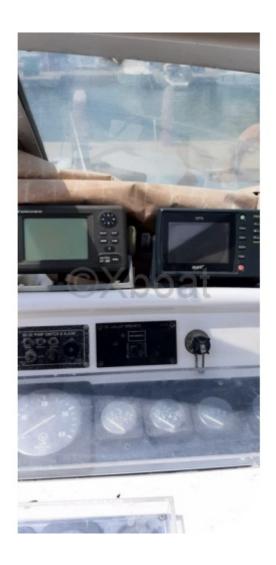

#### **Comfort and Equipment:**

- Cabin: Comfortable living space with sleeping accommodations for 4 to 6 people, depending on the configuration. -
- Kitchen: Equipped with a sink, refrigerator, and gas stove for preparing complete meals on board. -
- Bathroom: With a shower and electric toilets for optimal comfort. -
- Navigation Electronics: Equipped with GPS, sonar, VHF, and other modern navigation instruments for safe navigation. The ARCOA 1127 is an ideal choice for sailing enthusiasts seeking a versatile, reliable, and well-equipped boat. Whether for family outings, sea voyages, or competitions, this model will meet all your expectations.