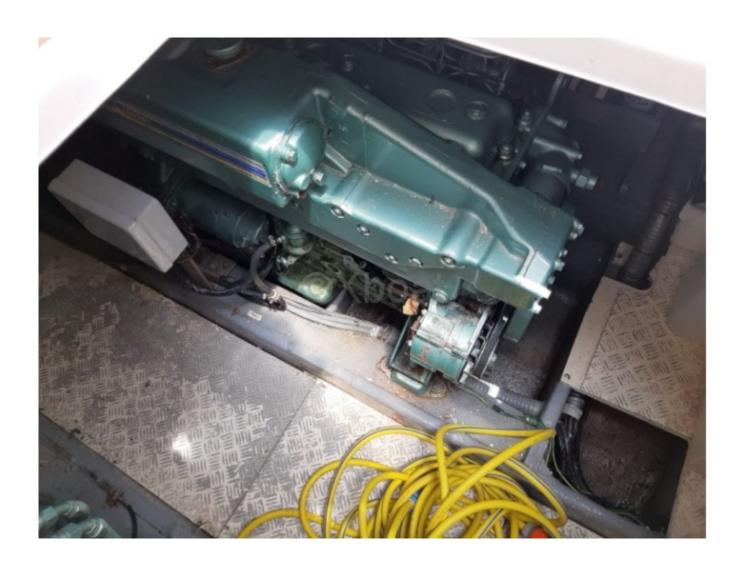

## **Engines**

Model : M275T1

Montage : In Board (IB) Power Unit. (CV) : 250

Hours: 1510
Fuel capacity: 700

Brand : PERKINS
Fuel : Diesel
Engine(s) : 2
Drive : Shaft vdrive