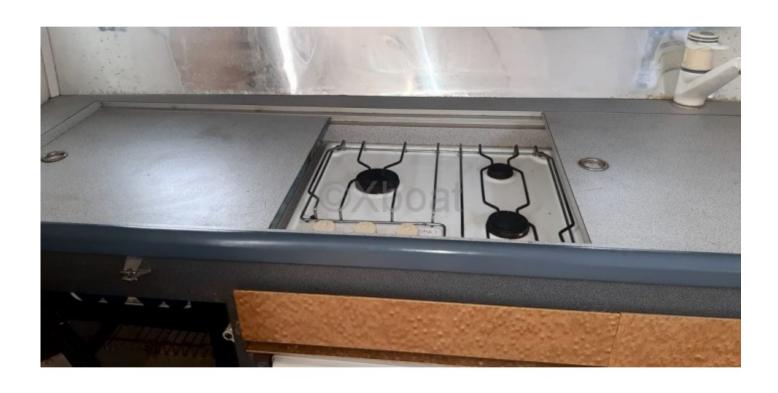

#### **Comfort and Equipment:**

- Cabin: Comfortable living space with sleeping accommodations for 4 to 6 people, depending on the configuration. -
- Kitchen: Equipped with a sink, refrigerator, and gas stove for preparing complete meals on board. -
- Bathroom: With a shower and electric toilets for optimal comfort. -
- Navigation Electronics: Equipped with GPS, sonar, VHF, and other modern navigation instruments for safe navigation. The ARCOA 1127 is an ideal choice for sailing enthusiasts seeking a versatile, reliable, and well-equipped boat. Whether for family outings, sea voyages, or competitions, this model will meet all your expectations.