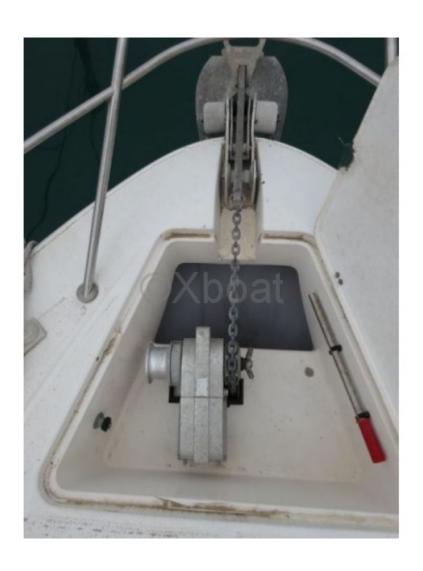

pped with a sink, refrigerator, and gas stove for preparing complete meals on board. -
- Bathroom: With a shower and electric toilets for optimal comfort. -
- Navigation Electronics: Equipped with GPS, sonar, VHF, and other modern navigation instruments for safe navigation. The ARCOA 1127 is an ideal choice for sailing enthusiasts seeking a versatile, reliable, and well-equipped boat. Whether for family outings, sea voyages, or competitions, this model will meet all your expectations.

Limitation of liability: XBOAT assumes no responsibility for the information provided in this technical data sheet, which has been sourced from the internet and has not been verified. This information is non-contractual and does not, in any way, bind XBOAT.

# Médias