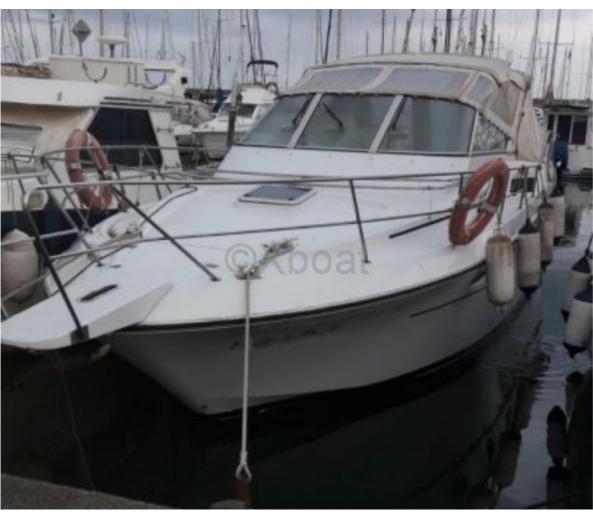

## ARCOA 1127 - 1990

## **Main datas**

Builder : Arcoa Year : 1990 Length : 10,75 Draft minimum : 1,10 Hull : Monohull Subtype: Architect: Material: GRP Beam: 3,62 keel: Fixed Keel