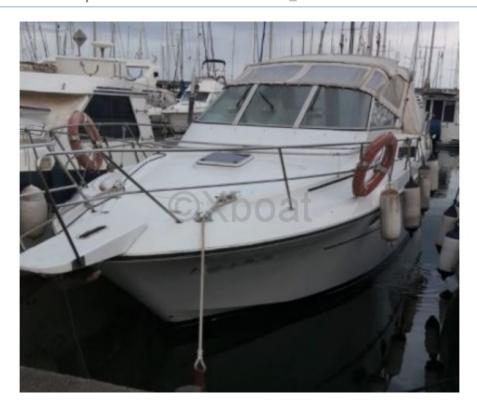

## ARCOA 1127 - 1990

## **Main datas**

Builder : Arcoa Year : 1990 Length : 10,75 Draft minimum : 1,10 Hull : Monohull Subtype: Architect: Material: GRP Beam: 3,62 keel: Fixed Keel