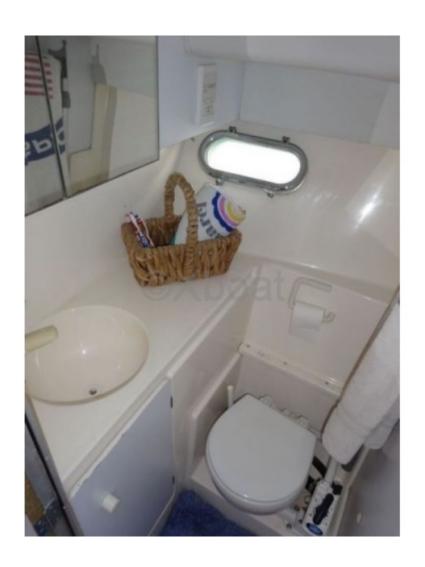

#### **Comfort and Equipment:**

- Cabin: Comfortable living space with sleeping accommodations for 4 to 6 people, depending on the configuration. -
- Kitchen: Equipped with a sink, refrigerator, and gas stove for preparing complete meals on board. -
- Bathroom: With a shower and electric toilets for optimal comfort. -
- Navigation Electronics: Equipped with GPS, sonar, VHF, and other modern navigation instruments for safe navigation. The ARCOA 1127 is an ideal choice for sailing enthusiasts seeking a versatile, reliable, and well-equipped boat. Whether for family outings, sea voyages, or competitions, this model will meet all your expectations.