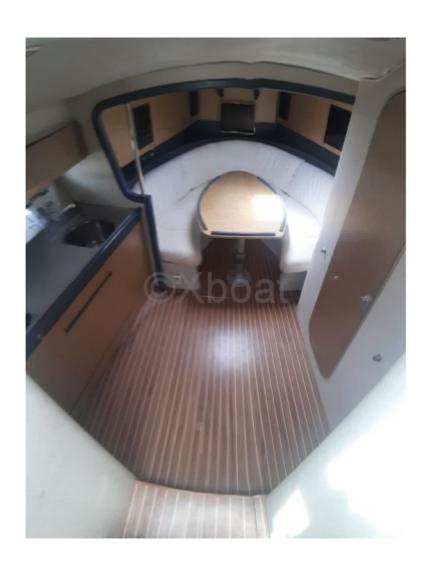

#### **Comfort and Equipment:**

- Cabin: Comfortable living space with sleeping accommodations for 4 to 6 people, depending on the configuration. -
- Kitchen: Equipped with a sink, refrigerator, and gas stove for preparing complete meals on board. -
- Bathroom: With a shower and electric toilets for optimal comfort. -
- Navigation Electronics: Equipped with GPS, sonar, VHF, and other modern navigation instruments for safe navigation. The ARCOA 1127 is an ideal choice for sailing enthusiasts seeking a versatile, reliable, and well-equipped boat. Whether for family outings, sea voyages, or competitions, this model will meet all your expectations.