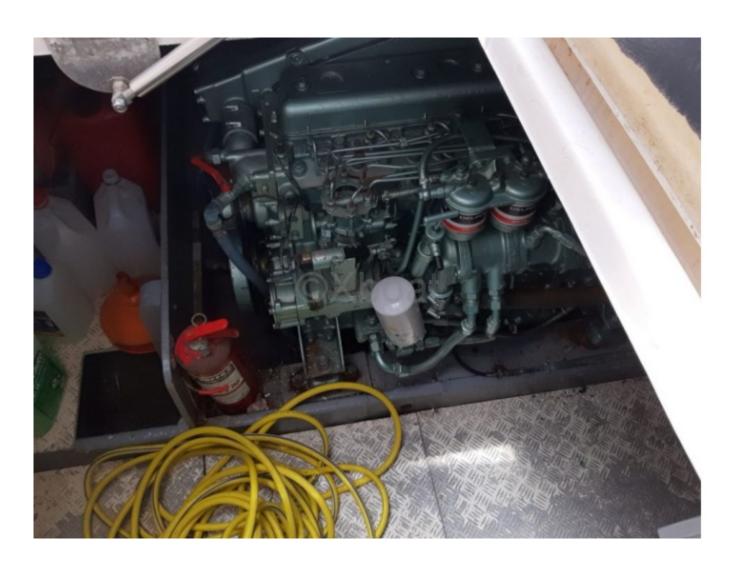

## **Engines**

Model : M275T1

Montage : In Board (IB) Power Unit. (CV) : 250

Hours: 1510
Fuel capacity: 700

Brand : PERKINS
Fuel : Diesel
Engine(s) : 2
Drive : Shaft vdrive