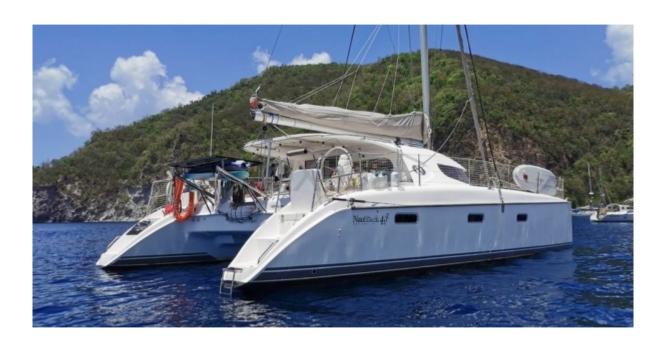

## **NAUTITECH 40.2 - 2009**

### **Technical Details**

The Nautitech 40.2 is a cruising catamaran designed by the French manufacturer Nautitech, known for its high-quality and high-performance boats. This model is particularly appreciated for its balance between comfort, performance, and versatility, making it an ideal choice for demanding and adventurous sailing enthusiasts.

- Fuel Capacity: 200 liters -

Performance and Maneuverability:

The Nautitech 40.2 is equipped with two identical hulls, ensuring exceptional stability and maneuverability. Its modern and streamlined design, combined with high-quality materials, guarantees a prolonged lifespan and low maintenance. The sails are designed to provide good performance both upwind and downwind, enabling fast and safe navigation.