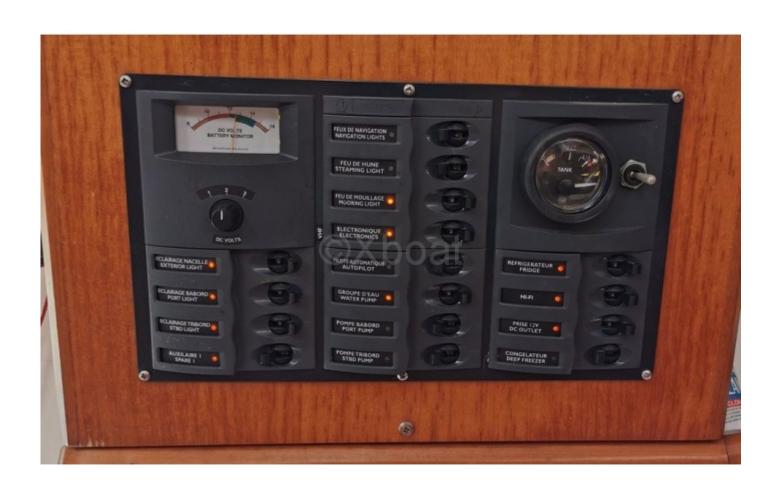

#### Safety and Equipment:

In terms of safety, the Nautitech 40.2 is equipped with numerous safety devices, including modern navigation systems, communication equipment, and passive safety devices. Additionally, it offers several optional equipment choices to meet the specific needs of owners.