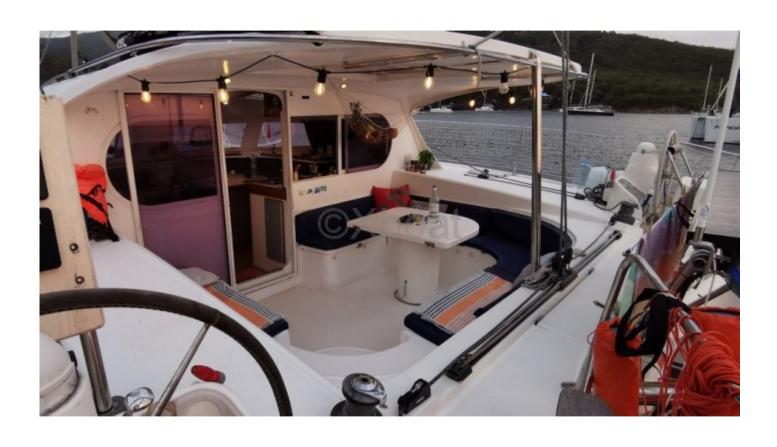

### **Onboard Comfort:**

Inside, the Nautitech 40.2 offers a spacious and bright living area thanks to its large windows and open deck. The cabins are comfortable and well-appointed, providing optimal privacy and comfort for long voyages. The kitchen is equipped with all necessary appliances to prepare complete meals, and the salon is designed for moments of relaxation and conviviality.