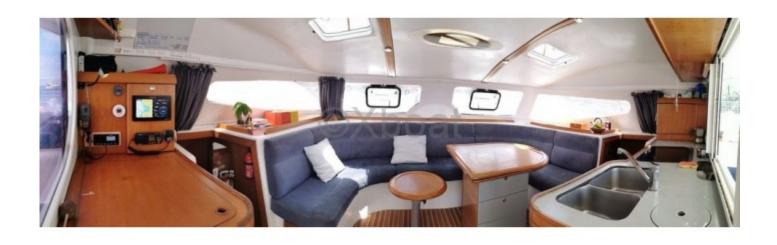

### **Onboard Comfort:**

Inside, the Nautitech 40.2 offers a spacious and bright living area thanks to its large windows and open deck. The cabins are comfortable and well-appointed, providing optimal privacy and comfort for long voyages. The kitchen is equipped with all necessary appliances to prepare complete meals, and the salon is designed for moments of relaxation and conviviality.