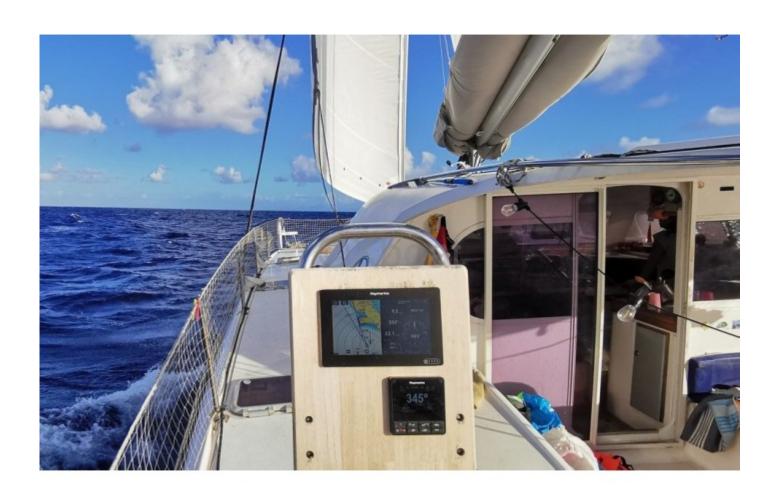

#### Safety and Equipment:

In terms of safety, the Nautitech 40.2 is equipped with numerous safety devices, including modern navigation systems, communication equipment, and passive safety devices. Additionally, it offers several optional equipment choices to meet the specific needs of owners.