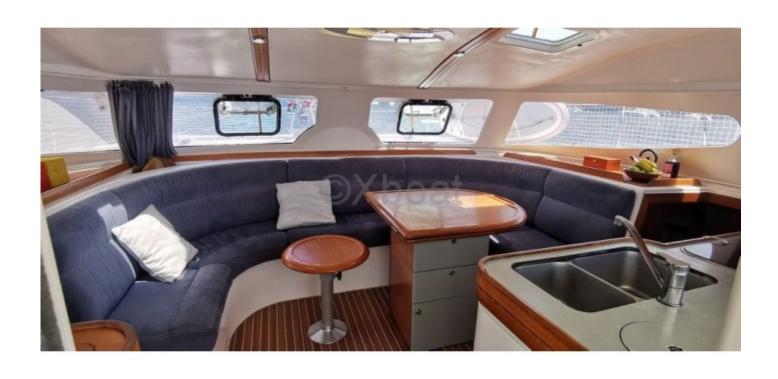

### **Onboard Comfort:**

Inside, the Nautitech 40.2 offers a spacious and bright living area thanks to its large windows and open deck. The cabins are comfortable and well-appointed, providing optimal privacy and comfort for long voyages. The kitchen is equipped with all necessary appliances to prepare complete meals, and the salon is designed for moments of relaxation and conviviality.