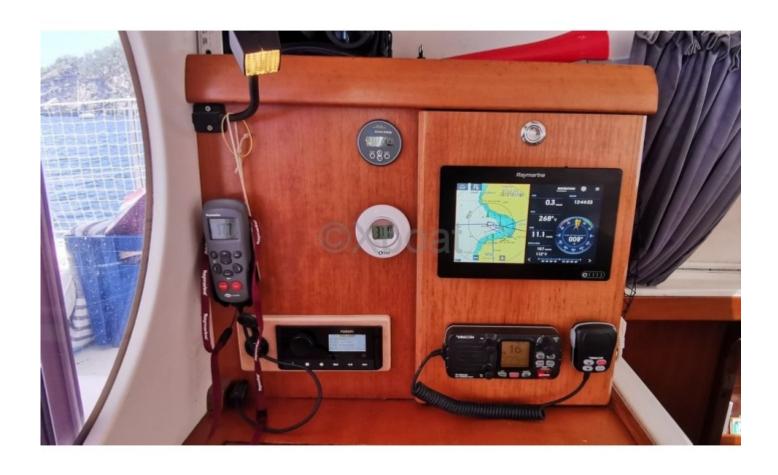

#### Safety and Equipment:

In terms of safety, the Nautitech 40.2 is equipped with numerous safety devices, including modern navigation systems, communication equipment, and passive safety devices. Additionally, it offers several optional equipment choices to meet the specific needs of owners.