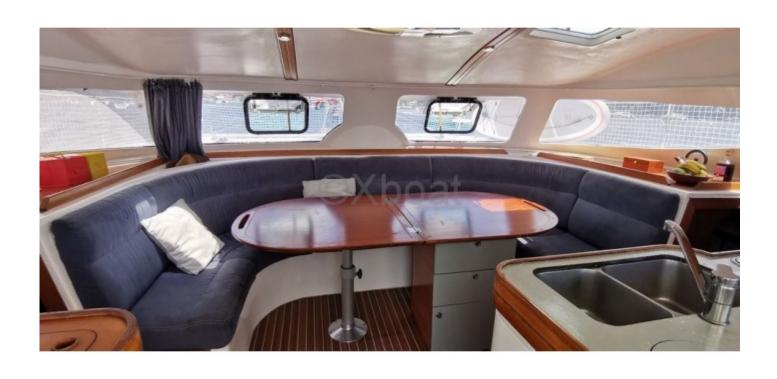

### **Onboard Comfort:**

Inside, the Nautitech 40.2 offers a spacious and bright living area thanks to its large windows and open deck. The cabins are comfortable and well-appointed, providing optimal privacy and comfort for long voyages. The kitchen is equipped with all necessary appliances to prepare complete meals, and the salon is designed for moments of relaxation and conviviality.