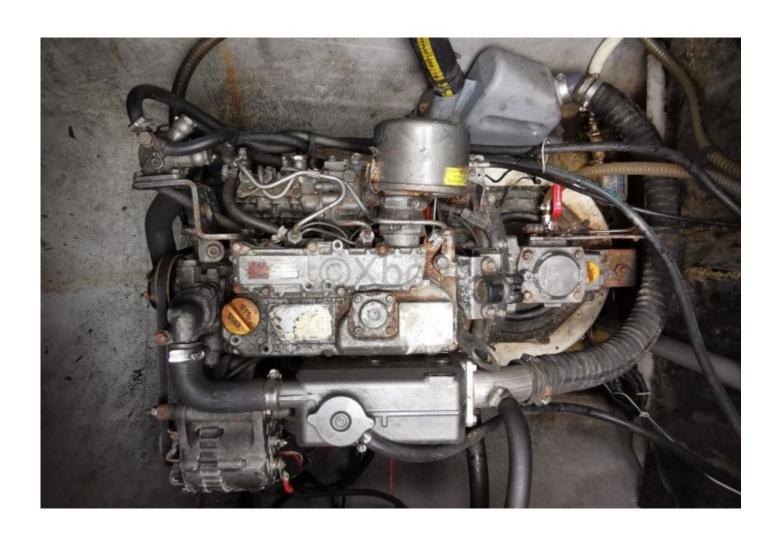

# **Engines**

Model: 3YM30

Montage : In Board (IB) Power Unit. (CV) : 29

Hours: 4000 Fuel capacity: 270 Brand: YANMAR
Fuel: Diesel
Engine(s): 2
Drive: Shaft drive