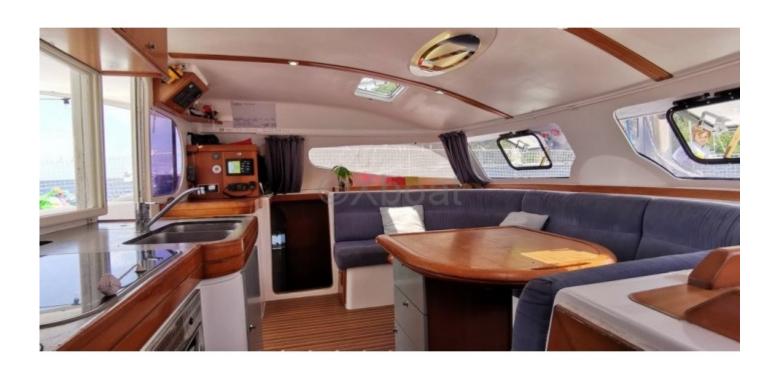

### **Onboard Comfort:**

Inside, the Nautitech 40.2 offers a spacious and bright living area thanks to its large windows and open deck. The cabins are comfortable and well-appointed, providing optimal privacy and comfort for long voyages. The kitchen is equipped with all necessary appliances to prepare complete meals, and the salon is designed for moments of relaxation and conviviality.