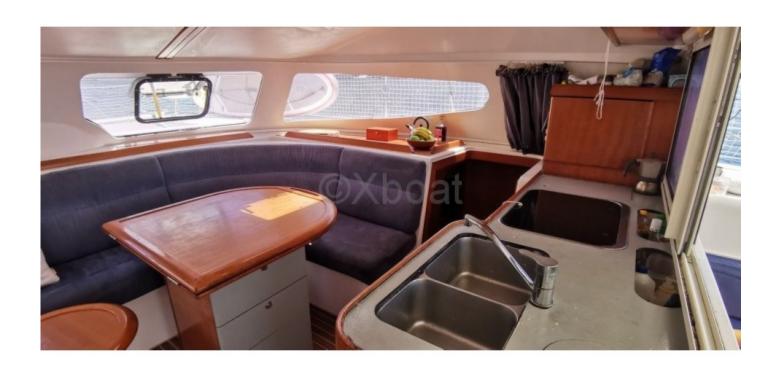

### **Onboard Comfort:**

Inside, the Nautitech 40.2 offers a spacious and bright living area thanks to its large windows and open deck. The cabins are comfortable and well-appointed, providing optimal privacy and comfort for long voyages. The kitchen is equipped with all necessary appliances to prepare complete meals, and the salon is designed for moments of relaxation and conviviality.