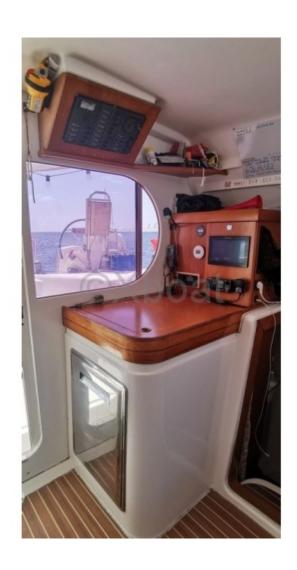

#### Safety and Equipment:

In terms of safety, the Nautitech 40.2 is equipped with numerous safety devices, including modern navigation systems, communication equipment, and passive safety devices. Additionally, it offers several optional equipment choices to meet the specific needs of owners.