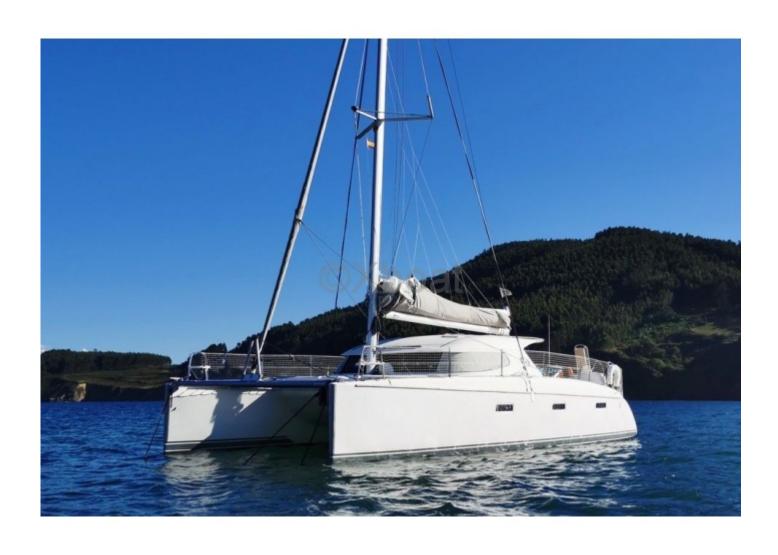

## **NAUTITECH 40.2 - 2009**

### **Technical Details**

The Nautitech 40.2 is a cruising catamaran designed by the French manufacturer Nautitech, known for its high-quality and high-performance boats. This model is particularly appreciated for its balance between comfort, performance, and versatility, making it an ideal choice for demanding and adventurous sailing enthusiasts.