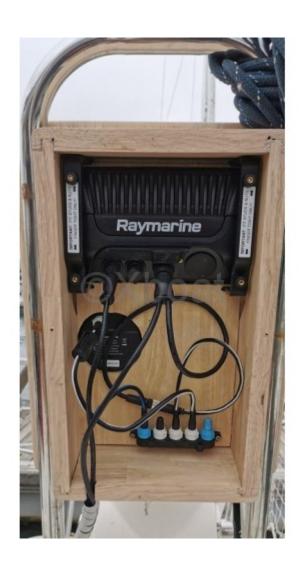

#### Safety and Equipment:

In terms of safety, the Nautitech 40.2 is equipped with numerous safety devices, including modern navigation systems, communication equipment, and passive safety devices. Additionally, it offers several optional equipment choices to meet the specific needs of owners.