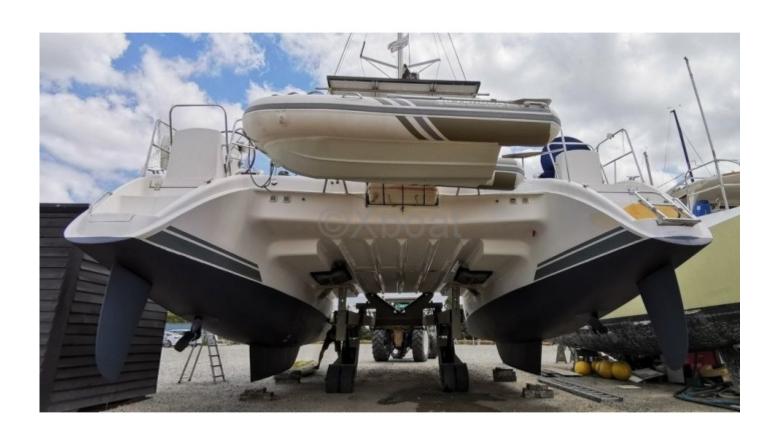

## **Main datas**

**Builder : Nautitech** 

Year: 2009 Length: 12,09 Draft minimum: 1,20

Hull:

Subtype:

Architect: Alain mortain & yannis mavrikios

Material : GRP Beam : 6,48 keel : Unknown

#### Main Characteristics:

- Length Overall: 12.34 meters -

- Beam: 7.28 meters - - Draft: 1.30 meters -

Displacement: 9.5 tonnes Sail Area (upwind): 78 m² Sail Area (downwind): 120 m² Fresh Water Capacity: 600 liters -

- Fuel Capacity: 200 liters -

Performance and Maneuverability:

The Nautitech 40.2 is equipped with two identical hulls, ensuring exceptional stability and maneuverability. Its modern and streamlined design, combined with high-quality materials, guarantees a prolonged lifespan and low maintenance. The sails are designed to provide good performance both upwind and downwind, enabling fast and safe navigation.