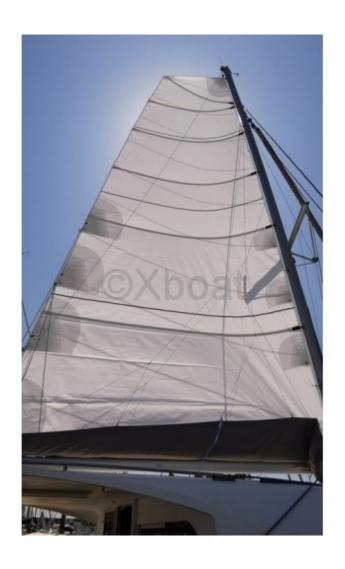

- Fuel Capacity: 200 liters -

Performance and Maneuverability:

The Nautitech 40.2 is equipped with two identical hulls, ensuring exceptional stability and maneuverability. Its modern and streamlined design, combined with high-quality materials, guarantees a prolonged lifespan and low maintenance. The sails are designed to provide good performance both upwind and downwind, enabling fast and safe navigation.