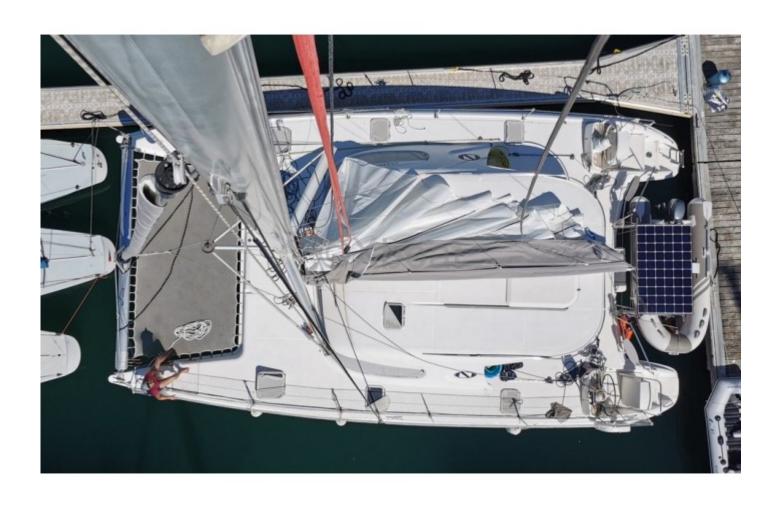

## **NAUTITECH 40.2 - 2009**

#### Main Characteristics:

- Length Overall: 12.34 meters -

- Beam: 7.28 meters - - Draft: 1.30 meters -

Displacement: 9.5 tonnes Sail Area (upwind): 78 m² Sail Area (downwind): 120 m² Fresh Water Capacity: 600 liters -

### **Onboard Comfort:**

Inside, the Nautitech 40.2 offers a spacious and bright living area thanks to its large windows and open deck. The cabins are comfortable and well-appointed, providing optimal privacy and comfort for long voyages. The kitchen is equipped with all necessary appliances to prepare complete meals, and the salon is designed for moments of relaxation and conviviality.