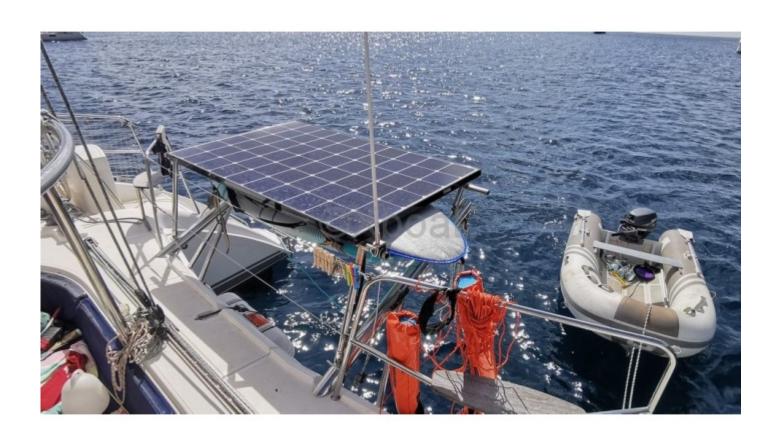

- Fuel Capacity: 200 liters -

Performance and Maneuverability:

The Nautitech 40.2 is equipped with two identical hulls, ensuring exceptional stability and maneuverability. Its modern and streamlined design, combined with high-quality materials, guarantees a prolonged lifespan and low maintenance. The sails are designed to provide good performance both upwind and downwind, enabling fast and safe navigation.