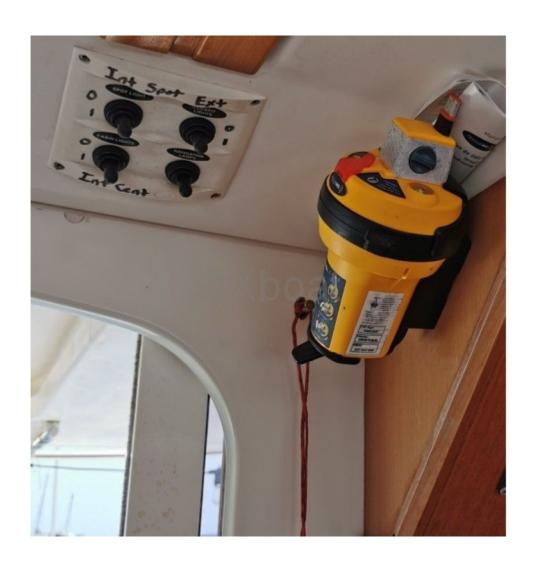

#### Safety and Equipment:

In terms of safety, the Nautitech 40.2 is equipped with numerous safety devices, including modern navigation systems, communication equipment, and passive safety devices. Additionally, it offers several optional equipment choices to meet the specific needs of owners.