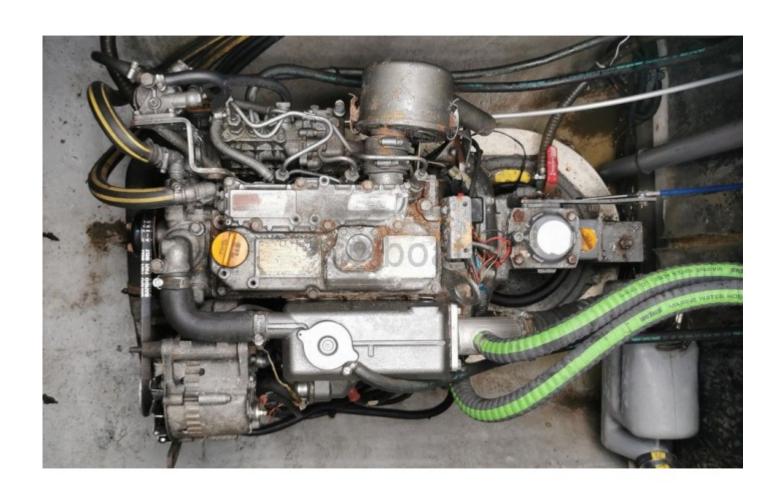

# **Engines**

Model: 3YM30

Montage : In Board (IB) Power Unit. (CV) : 29

Hours: 4000 Fuel capacity: 270 Brand: YANMAR
Fuel: Diesel
Engine(s): 2
Drive: Shaft drive