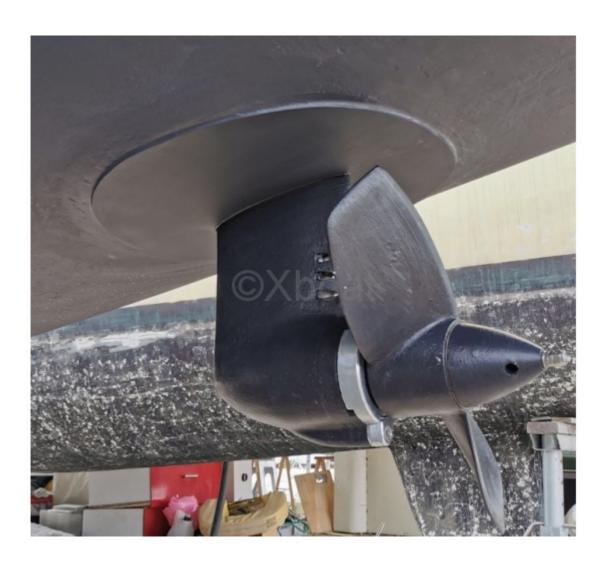

# **Engines**

Model: 3YM30

Montage : In Board (IB) Power Unit. (CV) : 29

Hours: 4000 Fuel capacity: 270 Brand: YANMAR
Fuel: Diesel
Engine(s): 2
Drive: Shaft drive