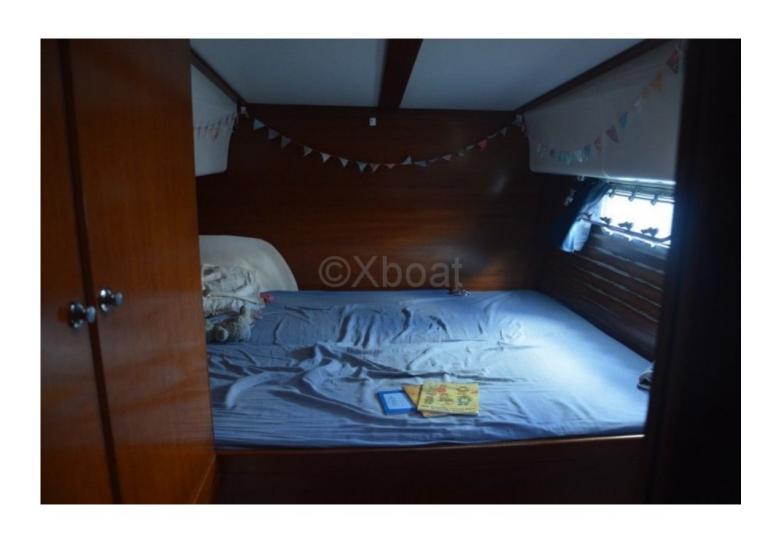

### **Onboard Comfort:**

Inside, the Nautitech 40.2 offers a spacious and bright living area thanks to its large windows and open deck. The cabins are comfortable and well-appointed, providing optimal privacy and comfort for long voyages. The kitchen is equipped with all necessary appliances to prepare complete meals, and the salon is designed for moments of relaxation and conviviality.