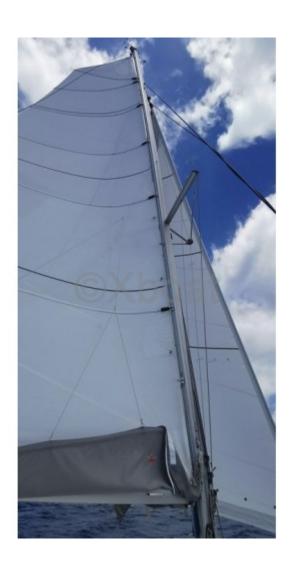

- Fuel Capacity: 200 liters -

Performance and Maneuverability:

The Nautitech 40.2 is equipped with two identical hulls, ensuring exceptional stability and maneuverability. Its modern and streamlined design, combined with high-quality materials, guarantees a prolonged lifespan and low maintenance. The sails are designed to provide good performance both upwind and downwind, enabling fast and safe navigation.