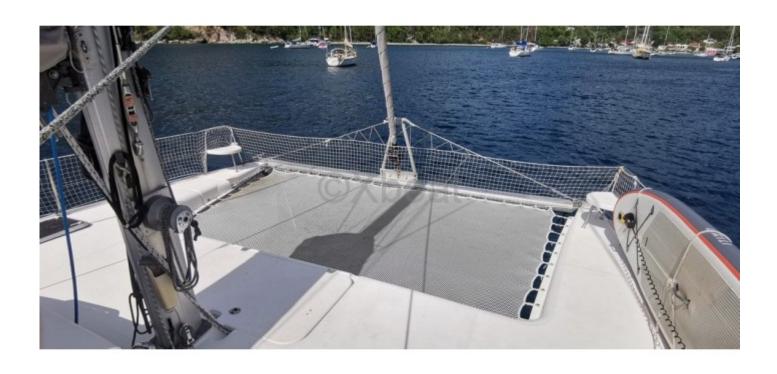

#### Main Characteristics:

- Length Overall: 12.34 meters -

- Beam: 7.28 meters - - Draft: 1.30 meters -

Displacement: 9.5 tonnes Sail Area (upwind): 78 m² Sail Area (downwind): 120 m² Fresh Water Capacity: 600 liters -

- Fuel Capacity: 200 liters -

Performance and Maneuverability:

The Nautitech 40.2 is equipped with two identical hulls, ensuring exceptional stability and maneuverability. Its modern and streamlined design, combined with high-quality materials, guarantees a prolonged lifespan and low maintenance. The sails are designed to provide good performance both upwind and downwind, enabling fast and safe navigation.