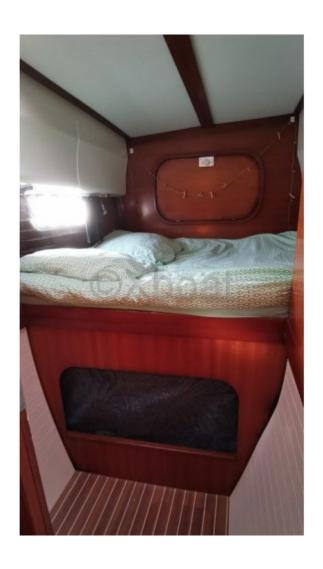

### **Facilities**

Sailor Cabin: 0

WC : Sailor Helm : No Double Cabin: 4

Head: 2 Berth: 8 Flybridge: No

### **Onboard Comfort:**

Inside, the Nautitech 40.2 offers a spacious and bright living area thanks to its large windows and open deck. The cabins are comfortable and well-appointed, providing optimal privacy and comfort for long voyages. The kitchen is equipped with all necessary appliances to prepare complete meals, and the salon is designed for moments of relaxation and conviviality.