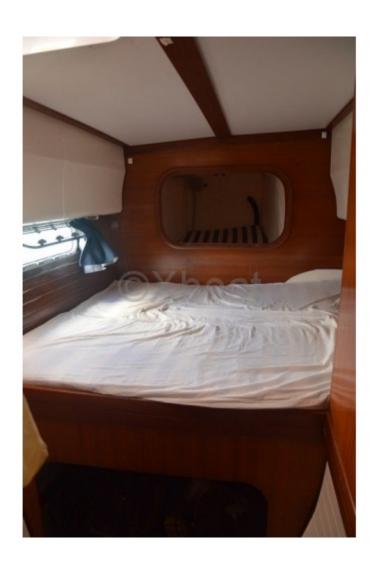

### **Onboard Comfort:**

Inside, the Nautitech 40.2 offers a spacious and bright living area thanks to its large windows and open deck. The cabins are comfortable and well-appointed, providing optimal privacy and comfort for long voyages. The kitchen is equipped with all necessary appliances to prepare complete meals, and the salon is designed for moments of relaxation and conviviality.