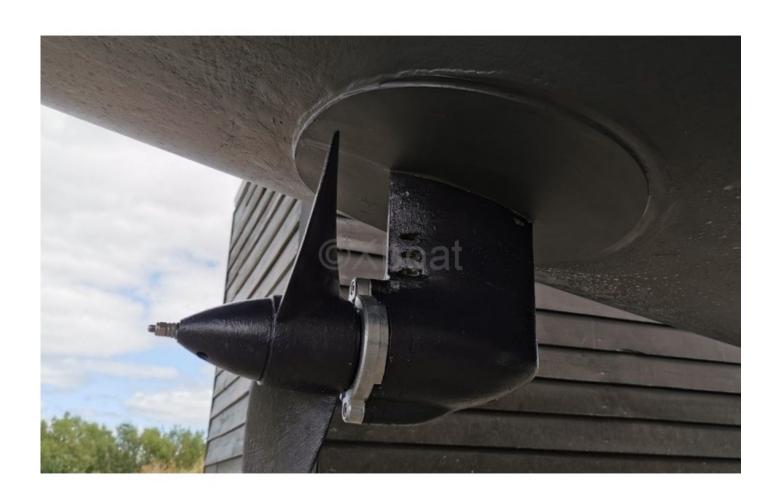

# **Engines**

Model: 3YM30

Montage : In Board (IB) Power Unit. (CV) : 29

Hours: 4000 Fuel capacity: 270 Brand: YANMAR
Fuel: Diesel
Engine(s): 2
Drive: Shaft drive