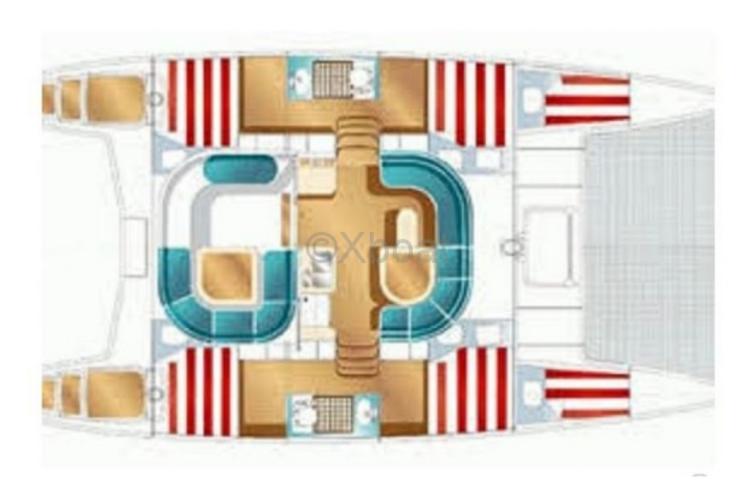

### **Facilities**

Sailor Cabin: 0

WC : Sailor Helm : No Double Cabin: 4

Head: 2 Berth: 8 Flybridge: No