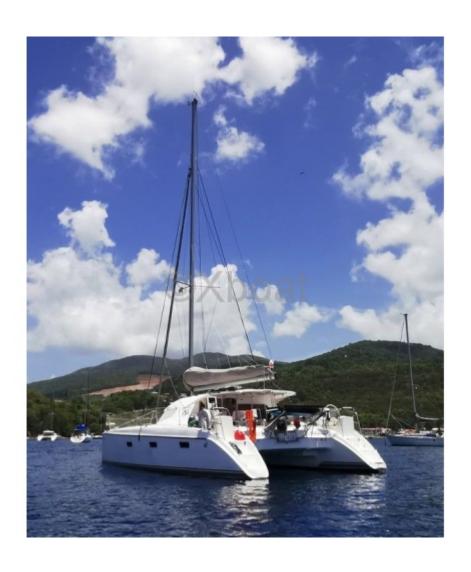

## **NAUTITECH 40.2 - 2009**

### **Technical Details**

The Nautitech 40.2 is a cruising catamaran designed by the French manufacturer Nautitech, known for its high-quality and high-performance boats. This model is particularly appreciated for its balance between comfort, performance, and versatility, making it an ideal choice for demanding and adventurous sailing enthusiasts.