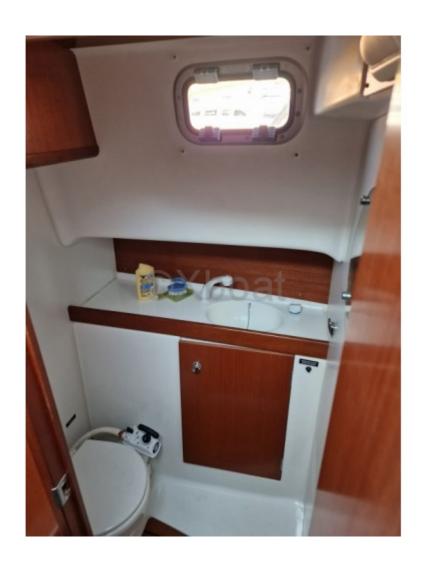

#### Comfort and equipment:

- Main cabin with double bed -
- Forward cabin with two single beds -
- Bathroom with shower -
- Equipped kitchen with refrigerator and sink -
- Chart table and navigation space -
- Complete safety equipment -