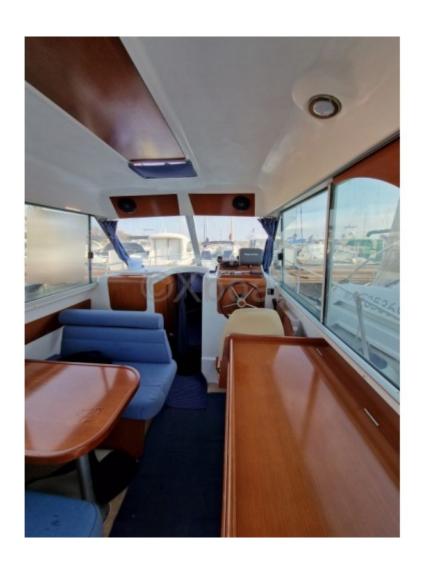

#### Comfort and equipment:

- Main cabin with double bed -
- Forward cabin with two single beds -
- Bathroom with shower -
- Equipped kitchen with refrigerator and sink -
- Chart table and navigation space -
- Complete safety equipment -