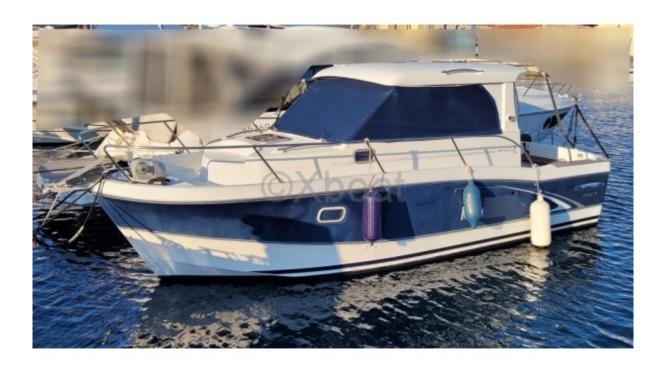

## **ANTARES 760 - 2008**

## **Technical Details**

The Beneteau Antares 760 is a versatile and comfortable cruising boat, ideal for family outings or with friends. This pleasure boat offers a perfect combination of performance, safety, and comfort, making every trip on the water an unforgettable experience.

#### **Dimensions:**

- Overall length: 7.60 meters -

- Width: 2.65 meters - - Draft: 0.80 meters -