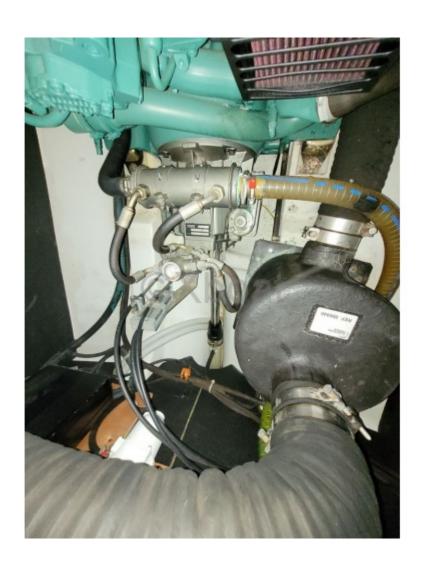

# **Engines**

Model: TAMD41

Montage : In Board (IB) Power Unit. (CV) : 200

Hours: 180

Fuel capacity: 220

**Brand: Volvo Penta** 

Fuel : Diesel Engine(s) : 1 Drive : Shaft drive

#### Engine:

- Engine: Inboard diesel -

- Power: 110 HP -

**Technical specifications:** 

- Fuel tank: 200 liters -
- Freshwater tank: 100 liters -
- Dry weight: 3,500 kg -
- Loaded weight: 5,000 kg -