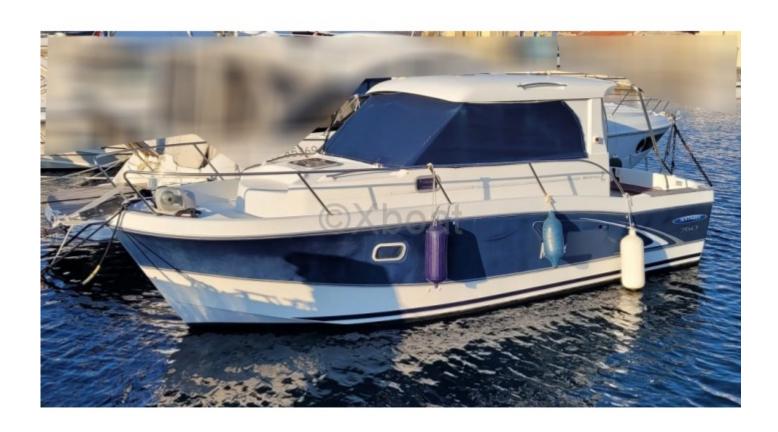

## **ANTARES 760 - 2008**

## **Technical Details**

The Beneteau Antares 760 is a versatile and comfortable cruising boat, ideal for family outings or with friends. This pleasure boat offers a perfect combination of performance, safety, and comfort, making every trip on the water an unforgettable experience.

#### **Dimensions:**

- Overall length: 7.60 meters -

- Width: 2.65 meters - - Draft: 0.80 meters -