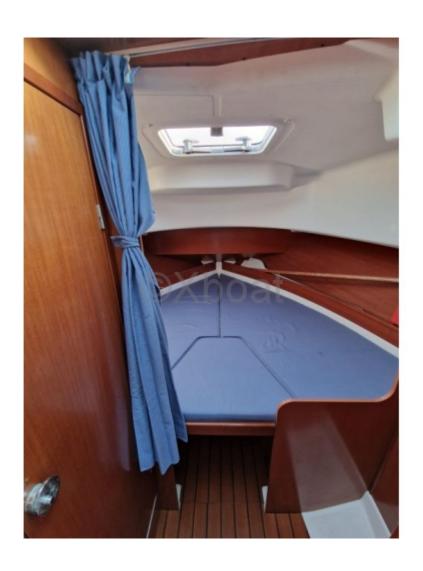

#### Comfort and equipment:

- Main cabin with double bed -
- Forward cabin with two single beds -
- Bathroom with shower -
- Equipped kitchen with refrigerator and sink -
- Chart table and navigation space -
- Complete safety equipment -