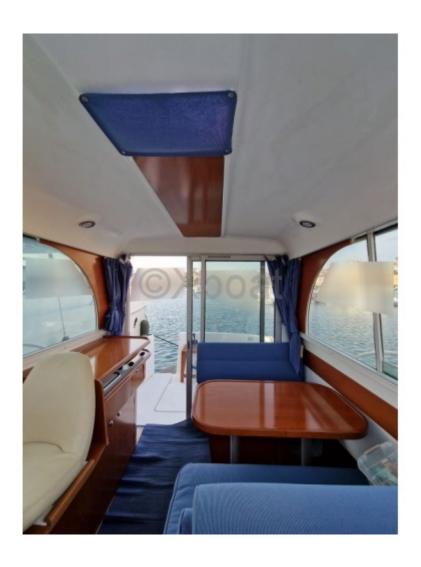

#### Comfort and equipment:

- Main cabin with double bed -
- Forward cabin with two single beds -
- Bathroom with shower -
- Equipped kitchen with refrigerator and sink -
- Chart table and navigation space -
- Complete safety equipment -