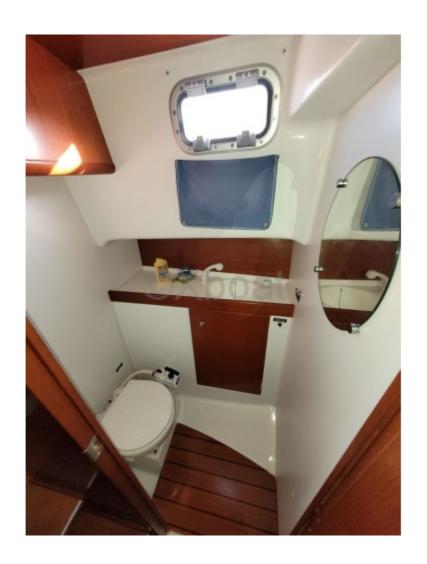

#### Comfort and equipment:

- Main cabin with double bed -
- Forward cabin with two single beds -
- Bathroom with shower -
- Equipped kitchen with refrigerator and sink -
- Chart table and navigation space -
- Complete safety equipment -