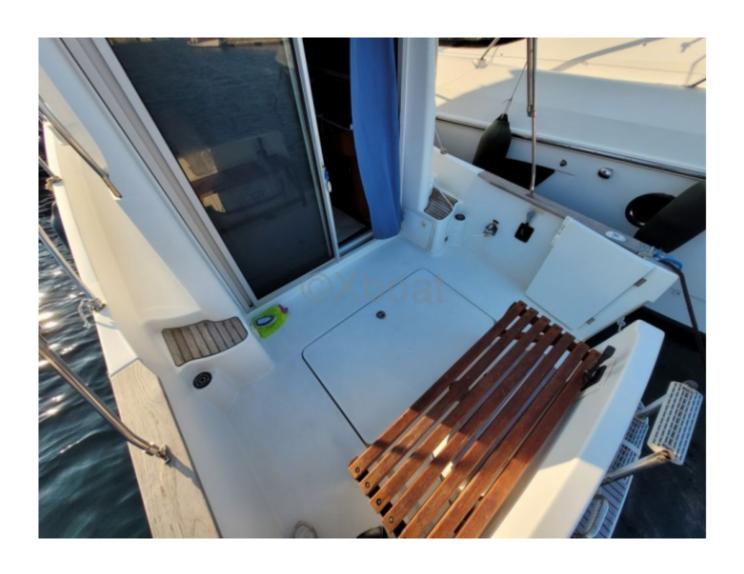

## **Technical Details**

The Beneteau Antares 760 is a versatile and comfortable cruising boat, ideal for family outings or with friends. This pleasure boat offers a perfect combination of performance, safety, and comfort, making every trip on the water an unforgettable experience.

#### Comfort and equipment:

- Main cabin with double bed -
- Forward cabin with two single beds -
- Bathroom with shower -
- Equipped kitchen with refrigerator and sink -
- Chart table and navigation space -
- Complete safety equipment -