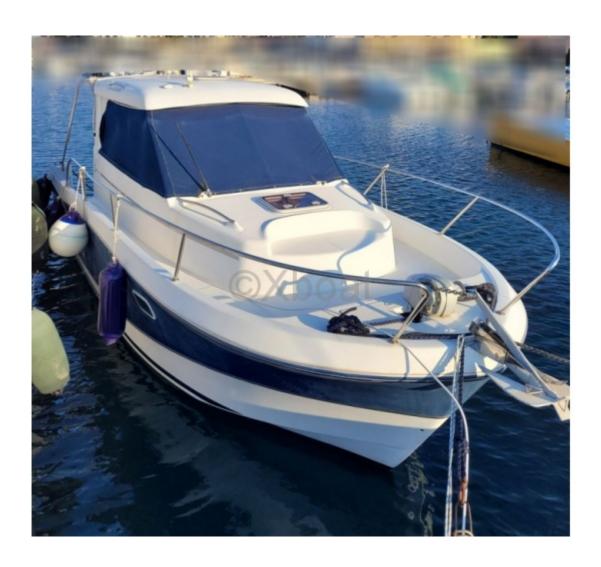

## **ANTARES 760 - 2008**

## **Technical Details**

The Beneteau Antares 760 is a versatile and comfortable cruising boat, ideal for family outings or with friends. This pleasure boat offers a perfect combination of performance, safety, and comfort, making every trip on the water an unforgettable experience.

#### **Dimensions:**

- Overall length: 7.60 meters -

- Width: 2.65 meters - - Draft: 0.80 meters -