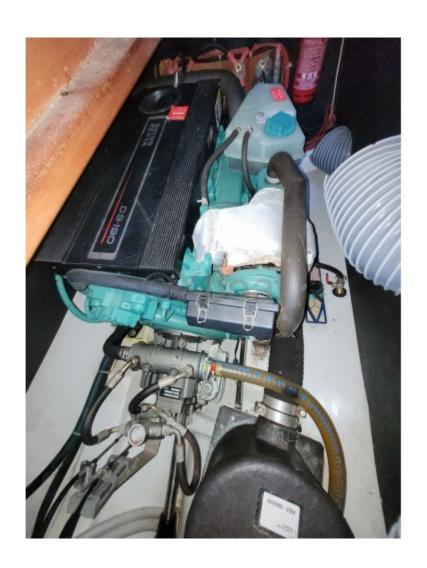

# **Engines**

Model: TAMD41

Montage : In Board (IB) Power Unit. (CV) : 200

Hours: 180

Fuel capacity: 220

**Brand: Volvo Penta** 

Fuel : Diesel Engine(s) : 1 Drive : Shaft drive

#### Engine:

- Engine: Inboard diesel -

- Power: 110 HP -

**Technical specifications:** 

- Fuel tank: 200 liters -
- Freshwater tank: 100 liters -
- Dry weight: 3,500 kg -
- Loaded weight: 5,000 kg -