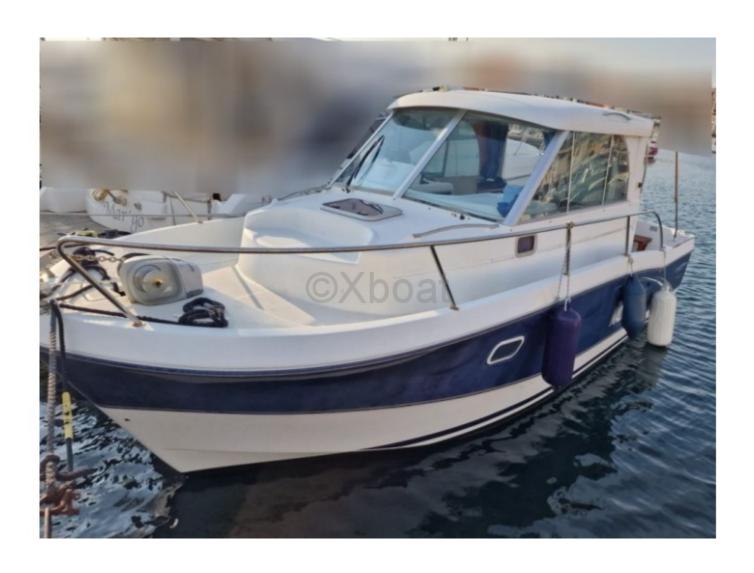

## **ANTARES 760 - 2008**

## **Technical Details**

The Beneteau Antares 760 is a versatile and comfortable cruising boat, ideal for family outings or with friends. This pleasure boat offers a perfect combination of performance, safety, and comfort, making every trip on the water an unforgettable experience.

#### **Dimensions:**

- Overall length: 7.60 meters -

- Width: 2.65 meters - - Draft: 0.80 meters -