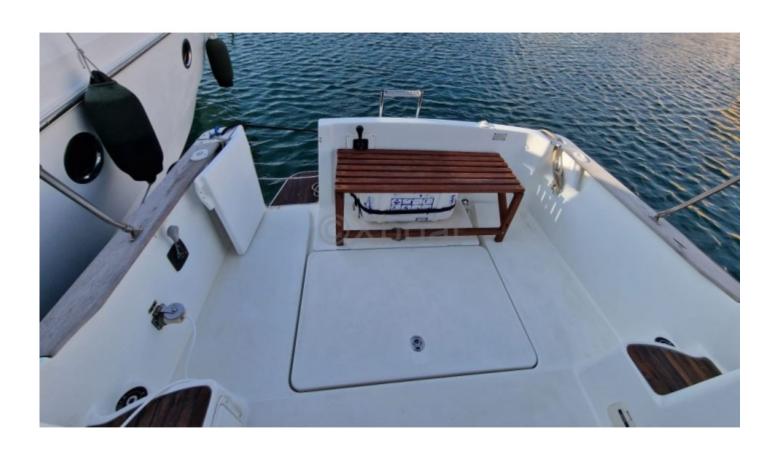

## **Technical Details**

The Beneteau Antares 760 is a versatile and comfortable cruising boat, ideal for family outings or with friends. This pleasure boat offers a perfect combination of performance, safety, and comfort, making every trip on the water an unforgettable experience.

#### Comfort and equipment:

- Main cabin with double bed -
- Forward cabin with two single beds -
- Bathroom with shower -
- Equipped kitchen with refrigerator and sink -
- Chart table and navigation space -
- Complete safety equipment -