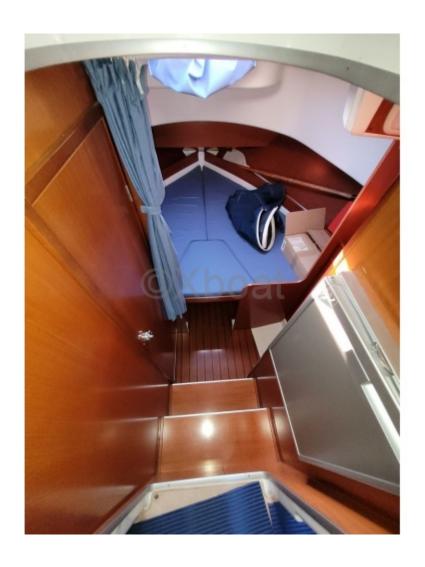

#### Comfort and equipment:

- Main cabin with double bed -
- Forward cabin with two single beds -
- Bathroom with shower -
- Equipped kitchen with refrigerator and sink -
- Chart table and navigation space -
- Complete safety equipment -