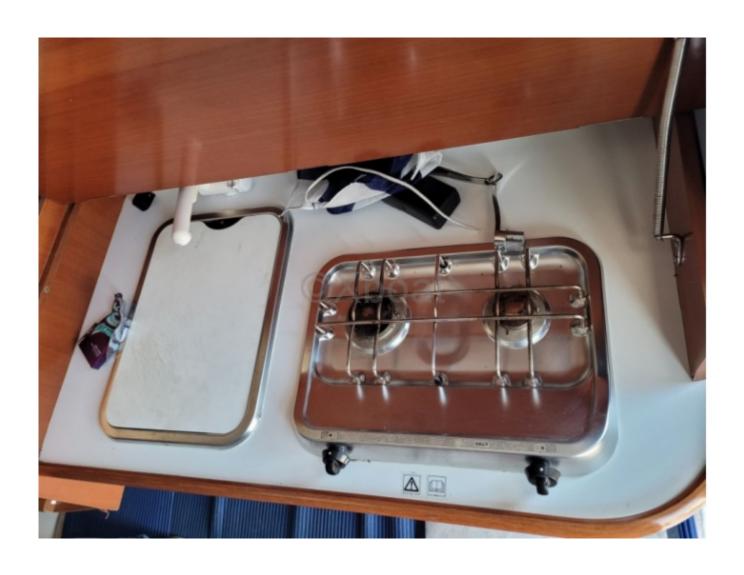

#### Comfort and equipment:

- Main cabin with double bed -
- Forward cabin with two single beds -
- Bathroom with shower -
- Equipped kitchen with refrigerator and sink -
- Chart table and navigation space -
- Complete safety equipment -