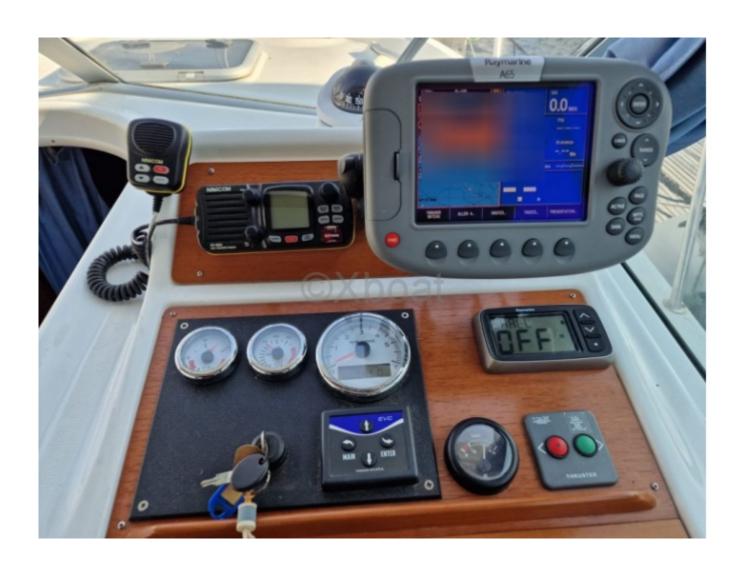

#### Comfort and equipment:

- Main cabin with double bed -
- Forward cabin with two single beds -
- Bathroom with shower -
- Equipped kitchen with refrigerator and sink -
- Chart table and navigation space -
- Complete safety equipment -