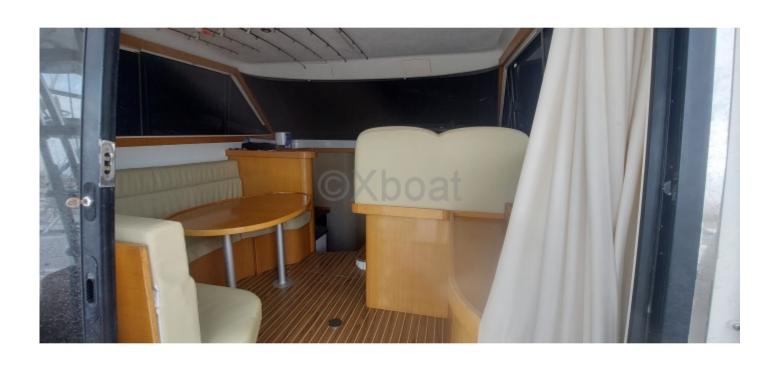

#### **Comfort and Equipment:**

- Cabin: Spacious living areas with a main cabin and guest cabins -
- Kitchen: Equipped with a sink, refrigerator, and oven -
- Bathroom: With shower and electric toilets -
- Electronics: GPS, sonar, VHF, and complete navigation system -