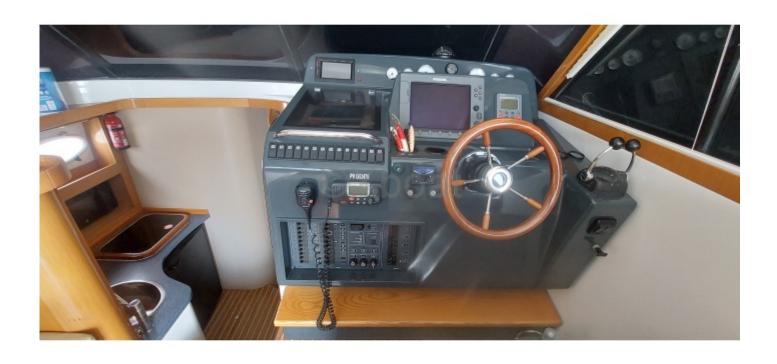

#### **Comfort and Equipment:**

- Cabin: Spacious living areas with a main cabin and guest cabins -
- Kitchen: Equipped with a sink, refrigerator, and oven -
- Bathroom: With shower and electric toilets -
- Electronics: GPS, sonar, VHF, and complete navigation system -