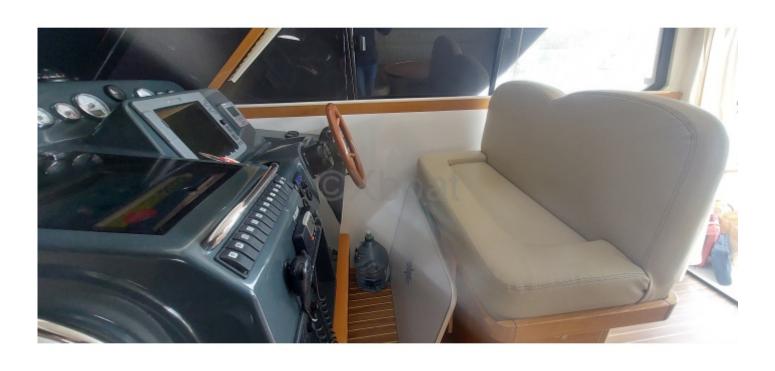

### **Facilities**

Sailor Cabin : 0

WC : Electric Helm : Yes Double Cabin: 2

Head : 1 Berth : 4

Flybridge : Yes

#### **Comfort and Equipment:**

- Cabin: Spacious living areas with a main cabin and guest cabins -
- Kitchen: Equipped with a sink, refrigerator, and oven -
- Bathroom: With shower and electric toilets -
- Electronics: GPS, sonar, VHF, and complete navigation system -