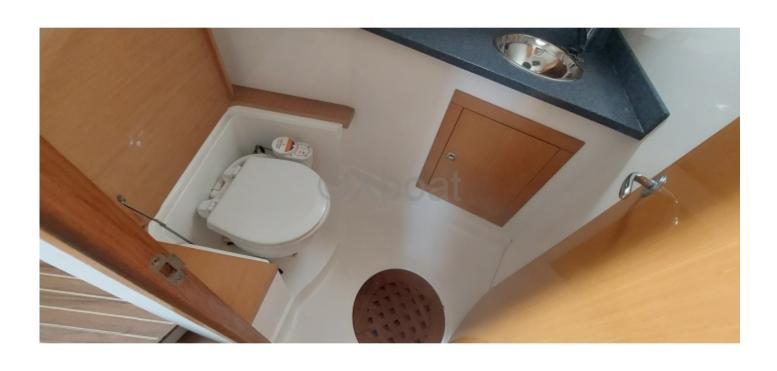

#### **Comfort and Equipment:**

- Cabin: Spacious living areas with a main cabin and guest cabins -
- Kitchen: Equipped with a sink, refrigerator, and oven -
- Bathroom: With shower and electric toilets -
- Electronics: GPS, sonar, VHF, and complete navigation system -