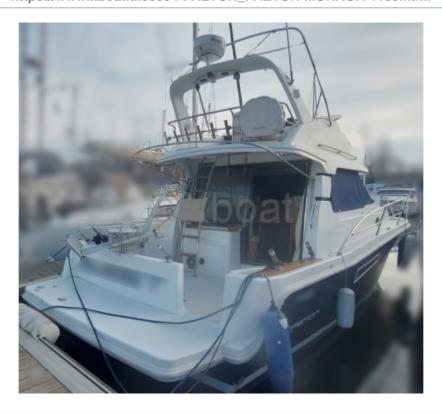

## **FAETON MORAGA 1180 - 2007**

## **Main datas**

Builder : Faeton Year : 2007 Length : 11,80

Draft minimum : 1,00 Hull : Monohull Subtype:

Architect : Material : GRP Beam : 3,95 keel : Unknown

### **Facilities**

Sailor Cabin : 0

WC : Electric Helm : Yes Double Cabin: 2

Head : 1 Berth : 4

Flybridge : Yes