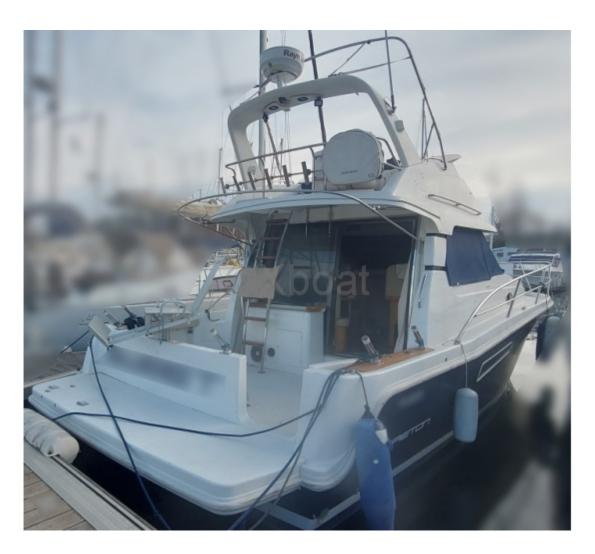

## **FAETON MORAGA 1180 - 2007**

## **Main datas**

Builder : Faeton Year : 2007 Length : 11,80

Draft minimum : 1,00 Hull : Monohull Subtype:

Architect : Material : GRP Beam : 3,95 keel : Unknown

### **Facilities**

Sailor Cabin : 0

WC : Electric Helm : Yes Double Cabin: 2

Head : 1 Berth : 4

Flybridge : Yes