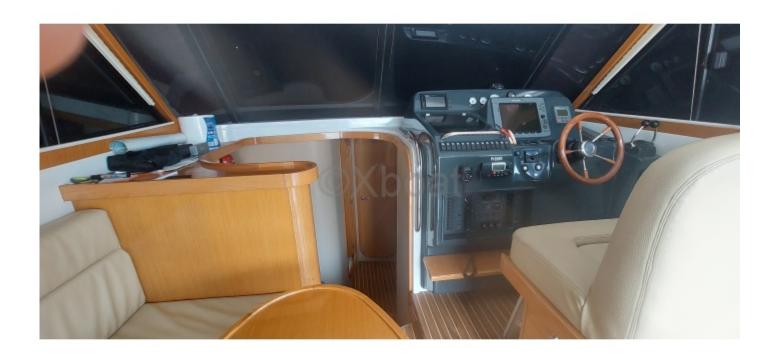

### **Facilities**

Sailor Cabin : 0

WC : Electric Helm : Yes Double Cabin: 2

Head : 1 Berth : 4

Flybridge : Yes

#### **Comfort and Equipment:**

- Cabin: Spacious living areas with a main cabin and guest cabins -
- Kitchen: Equipped with a sink, refrigerator, and oven -
- Bathroom: With shower and electric toilets -
- Electronics: GPS, sonar, VHF, and complete navigation system -