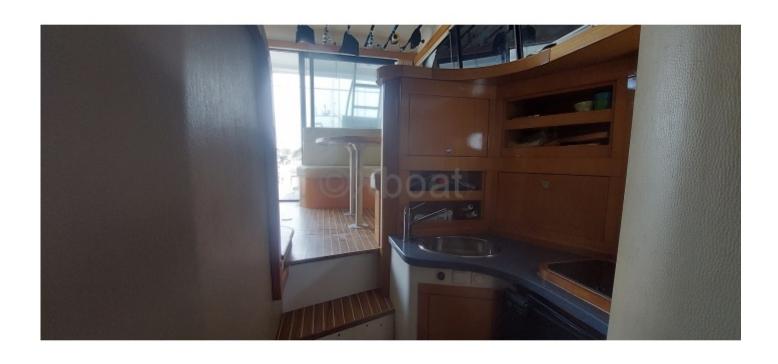

#### **Comfort and Equipment:**

- Cabin: Spacious living areas with a main cabin and guest cabins -
- Kitchen: Equipped with a sink, refrigerator, and oven -
- Bathroom: With shower and electric toilets -
- Electronics: GPS, sonar, VHF, and complete navigation system -