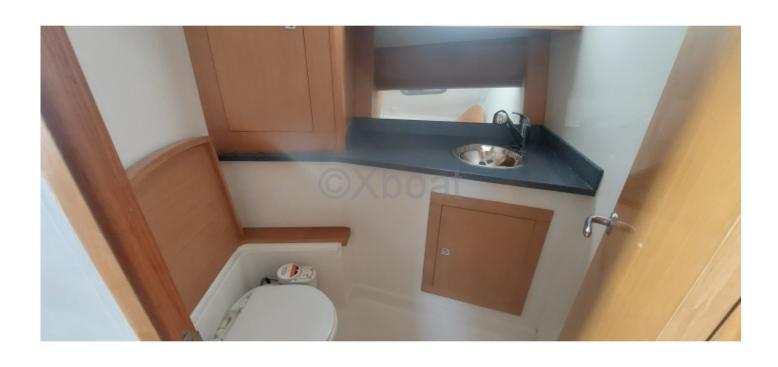

#### **Comfort and Equipment:**

- Cabin: Spacious living areas with a main cabin and guest cabins -
- Kitchen: Equipped with a sink, refrigerator, and oven -
- Bathroom: With shower and electric toilets -
- Electronics: GPS, sonar, VHF, and complete navigation system -