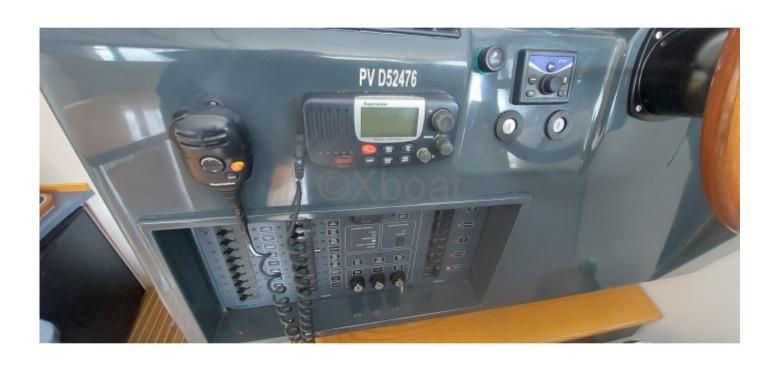

#### **Comfort and Equipment:**

- Cabin: Spacious living areas with a main cabin and guest cabins -
- Kitchen: Equipped with a sink, refrigerator, and oven -
- Bathroom: With shower and electric toilets -
- Electronics: GPS, sonar, VHF, and complete navigation system -