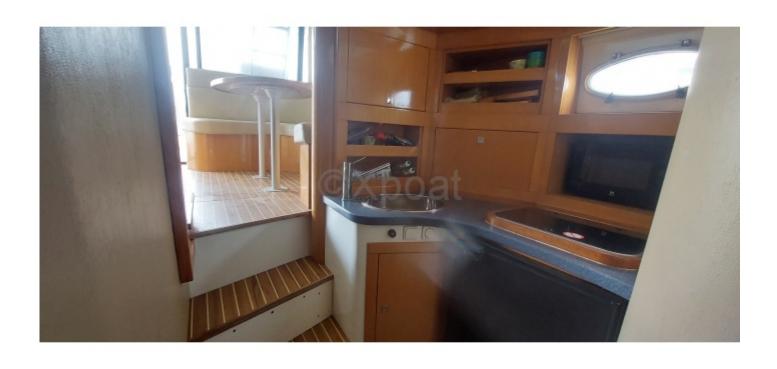

#### **Comfort and Equipment:**

- Cabin: Spacious living areas with a main cabin and guest cabins -
- Kitchen: Equipped with a sink, refrigerator, and oven -
- Bathroom: With shower and electric toilets -
- Electronics: GPS, sonar, VHF, and complete navigation system -