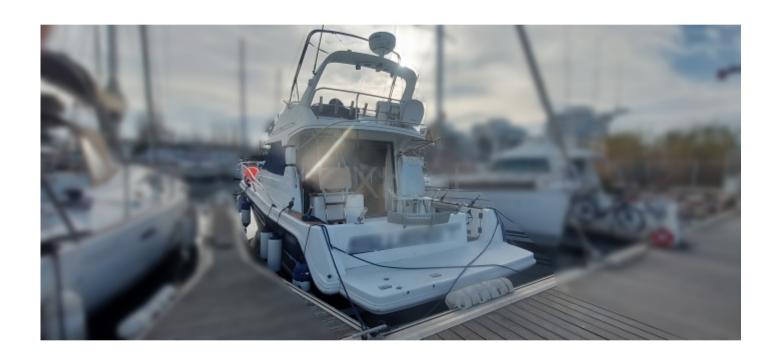

## **FAETON MORAGA 1180 - 2007**

## **Main datas**

Builder : Faeton Year : 2007 Length : 11,80

Draft minimum : 1,00 Hull : Monohull Subtype:

Architect : Material : GRP Beam : 3,95 keel : Unknown