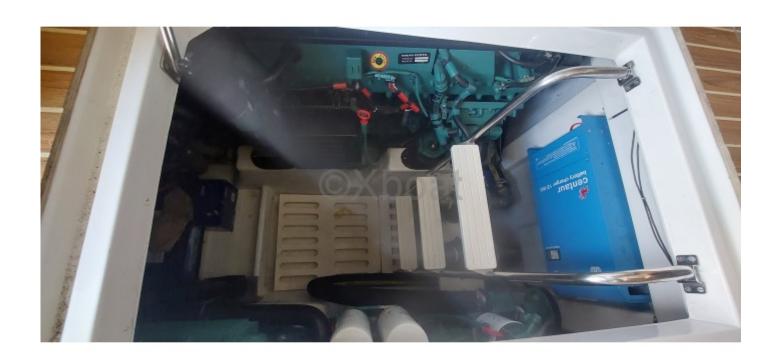

# **Engines**

Model : D6-370

Montage : In Board (IB) Power Unit. (CV) : 370

Hours: 1050

Fuel capacity: 1000

**Brand: VOLVO PENTA** 

Fuel : Diesel
Engine(s) : 2
Drive : Shaft drive