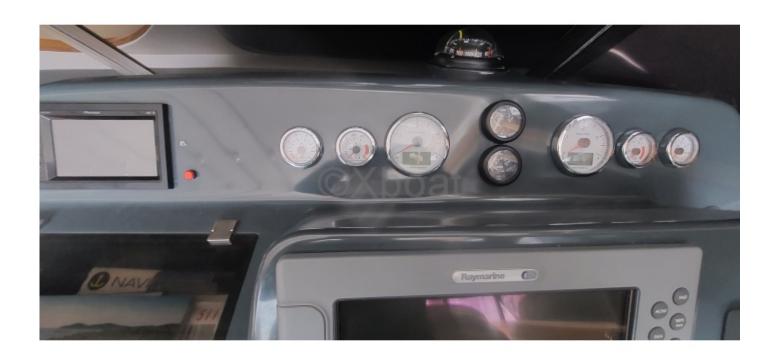

#### **Comfort and Equipment:**

- Cabin: Spacious living areas with a main cabin and guest cabins -
- Kitchen: Equipped with a sink, refrigerator, and oven -
- Bathroom: With shower and electric toilets -
- Electronics: GPS, sonar, VHF, and complete navigation system -