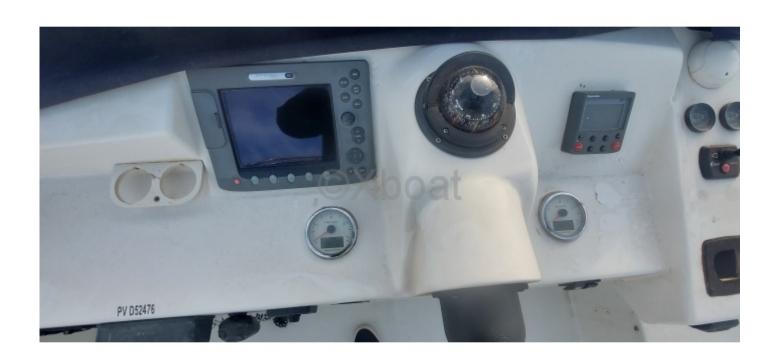

#### **Comfort and Equipment:**

- Cabin: Spacious living areas with a main cabin and guest cabins -
- Kitchen: Equipped with a sink, refrigerator, and oven -
- Bathroom: With shower and electric toilets -
- Electronics: GPS, sonar, VHF, and complete navigation system -