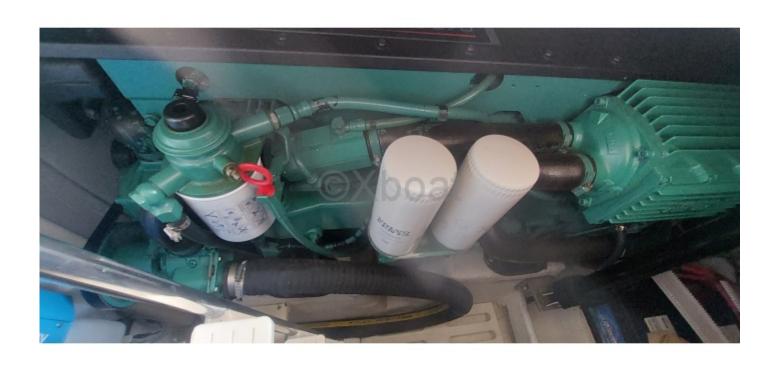

# **Engines**

Model : D6-370

Montage : In Board (IB) Power Unit. (CV) : 370

Hours: 1050

Fuel capacity: 1000

**Brand: VOLVO PENTA** 

Fuel : Diesel
Engine(s) : 2
Drive : Shaft drive