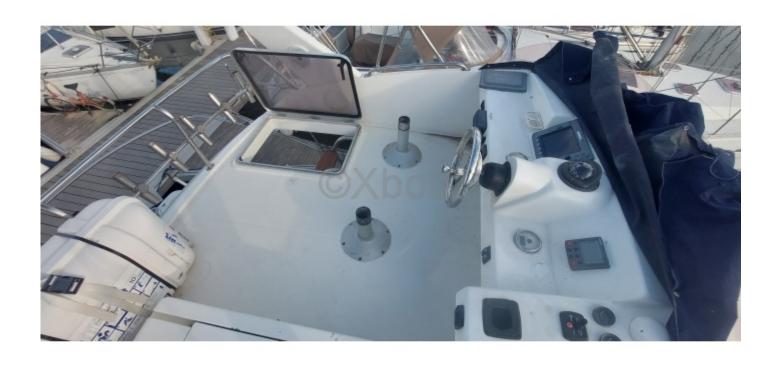

### **Facilities**

Sailor Cabin : 0

WC : Electric Helm : Yes Double Cabin: 2

Head : 1 Berth : 4

Flybridge : Yes