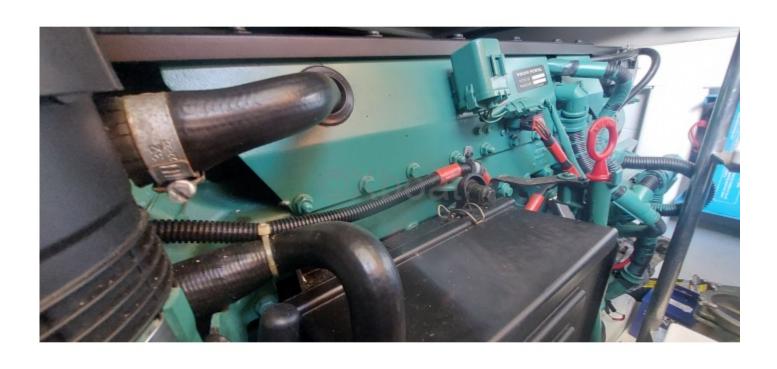

# **Engines**

Model : D6-370

Montage : In Board (IB) Power Unit. (CV) : 370

Hours: 1050

Fuel capacity: 1000

**Brand: VOLVO PENTA** 

Fuel : Diesel
Engine(s) : 2
Drive : Shaft drive