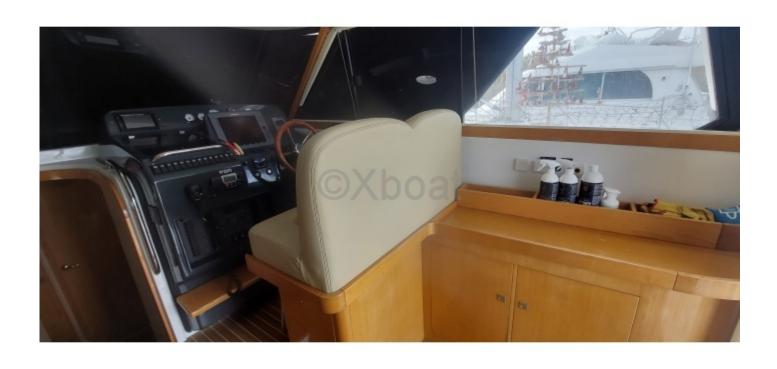

### **Facilities**

Sailor Cabin : 0

WC : Electric Helm : Yes Double Cabin: 2

Head : 1 Berth : 4

Flybridge : Yes

#### **Comfort and Equipment:**

- Cabin: Spacious living areas with a main cabin and guest cabins -
- Kitchen: Equipped with a sink, refrigerator, and oven -
- Bathroom: With shower and electric toilets -
- Electronics: GPS, sonar, VHF, and complete navigation system -