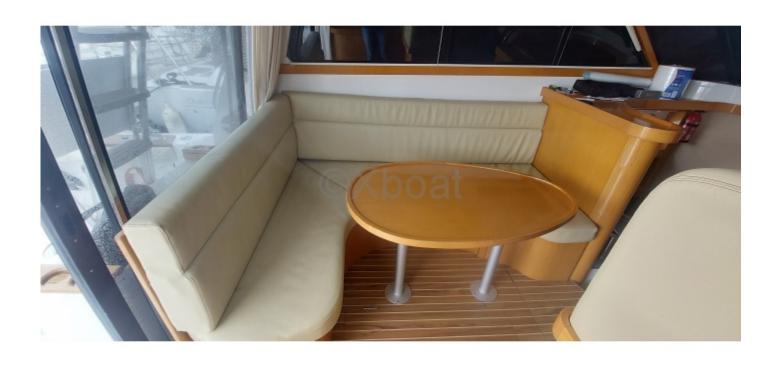

### **Facilities**

Sailor Cabin : 0

WC : Electric Helm : Yes Double Cabin: 2

Head : 1 Berth : 4

Flybridge : Yes

#### **Comfort and Equipment:**

- Cabin: Spacious living areas with a main cabin and guest cabins -
- Kitchen: Equipped with a sink, refrigerator, and oven -
- Bathroom: With shower and electric toilets -
- Electronics: GPS, sonar, VHF, and complete navigation system -