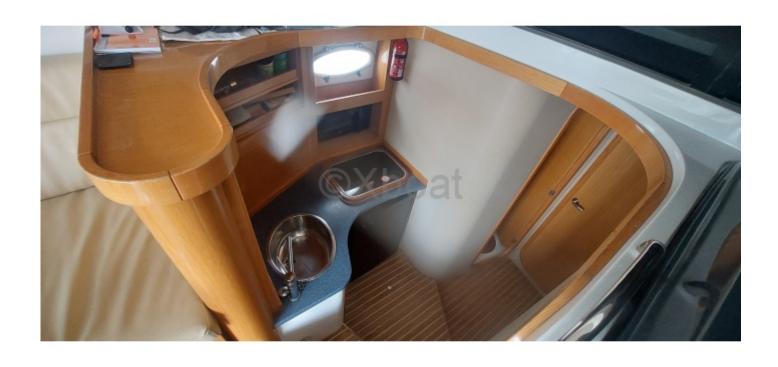

#### **Comfort and Equipment:**

- Cabin: Spacious living areas with a main cabin and guest cabins -
- Kitchen: Equipped with a sink, refrigerator, and oven -
- Bathroom: With shower and electric toilets -
- Electronics: GPS, sonar, VHF, and complete navigation system -