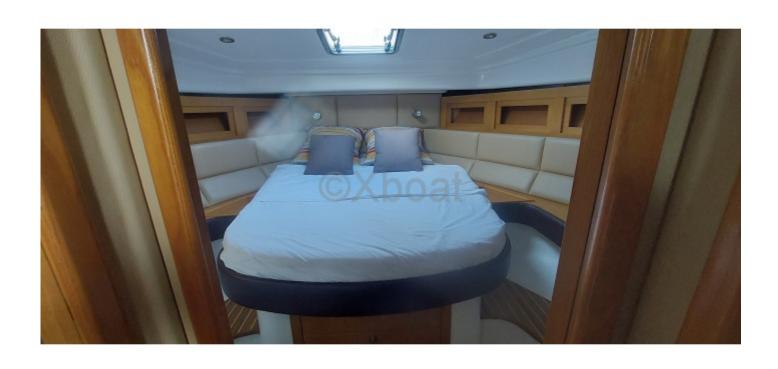

### **Facilities**

Sailor Cabin : 0

WC : Electric Helm : Yes Double Cabin: 2

Head : 1 Berth : 4

Flybridge : Yes

#### **Comfort and Equipment:**

- Cabin: Spacious living areas with a main cabin and guest cabins -
- Kitchen: Equipped with a sink, refrigerator, and oven -
- Bathroom: With shower and electric toilets -
- Electronics: GPS, sonar, VHF, and complete navigation system -