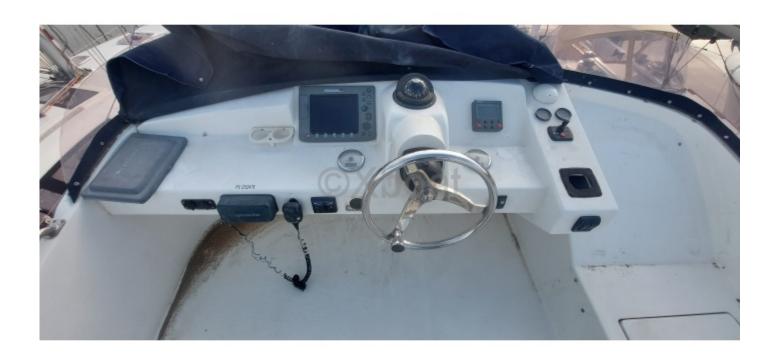

#### **Comfort and Equipment:**

- Cabin: Spacious living areas with a main cabin and guest cabins -
- Kitchen: Equipped with a sink, refrigerator, and oven -
- Bathroom: With shower and electric toilets -
- Electronics: GPS, sonar, VHF, and complete navigation system -