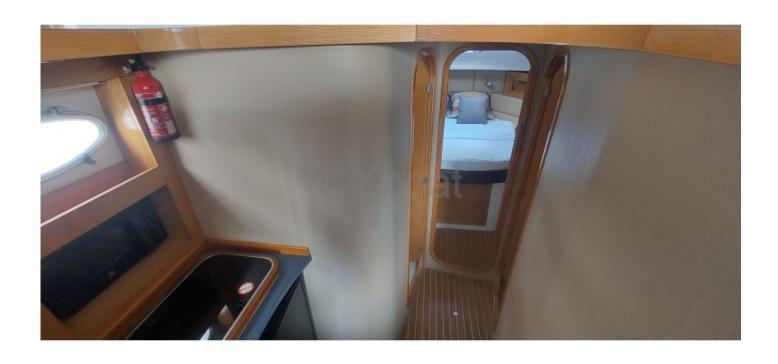

#### **Comfort and Equipment:**

- Cabin: Spacious living areas with a main cabin and guest cabins -
- Kitchen: Equipped with a sink, refrigerator, and oven -
- Bathroom: With shower and electric toilets -
- Electronics: GPS, sonar, VHF, and complete navigation system -

#### Safety:

- Safety Equipment: Fire extinguishers, life jackets, and first aid kit -
- Stability: Stable design with a robust hull -

The Faeton Moraga 1180 is a boat that combines elegance, performance, and comfort, making every trip at sea a memorable experience. Whether it's for family outings, trips with friends, or competitions, this model will meet all your expectations.