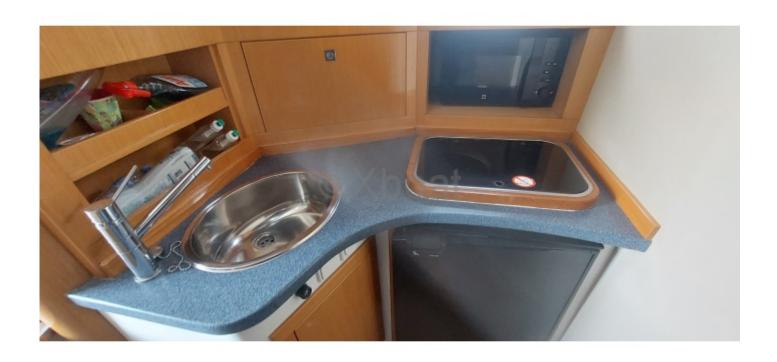

#### **Comfort and Equipment:**

- Cabin: Spacious living areas with a main cabin and guest cabins -
- Kitchen: Equipped with a sink, refrigerator, and oven -
- Bathroom: With shower and electric toilets -
- Electronics: GPS, sonar, VHF, and complete navigation system -