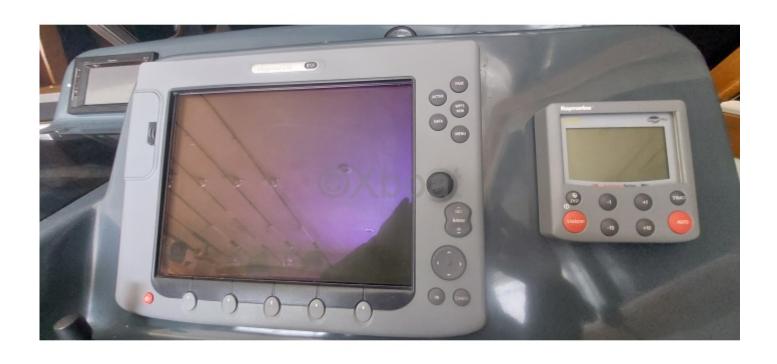

#### **Comfort and Equipment:**

- Cabin: Spacious living areas with a main cabin and guest cabins -
- Kitchen: Equipped with a sink, refrigerator, and oven -
- Bathroom: With shower and electric toilets -
- Electronics: GPS, sonar, VHF, and complete navigation system -