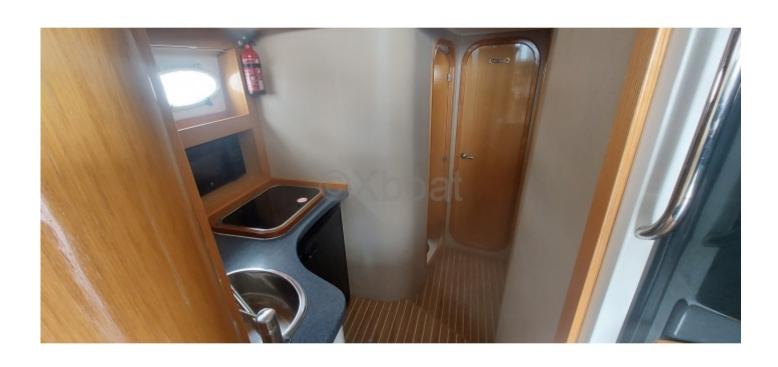

#### **Comfort and Equipment:**

- Cabin: Spacious living areas with a main cabin and guest cabins -
- Kitchen: Equipped with a sink, refrigerator, and oven -
- Bathroom: With shower and electric toilets -
- Electronics: GPS, sonar, VHF, and complete navigation system -

#### Safety:

- Safety Equipment: Fire extinguishers, life jackets, and first aid kit -
- Stability: Stable design with a robust hull -

The Faeton Moraga 1180 is a boat that combines elegance, performance, and comfort, making every trip at sea a memorable experience. Whether it's for family outings, trips with friends, or competitions, this model will meet all your expectations.