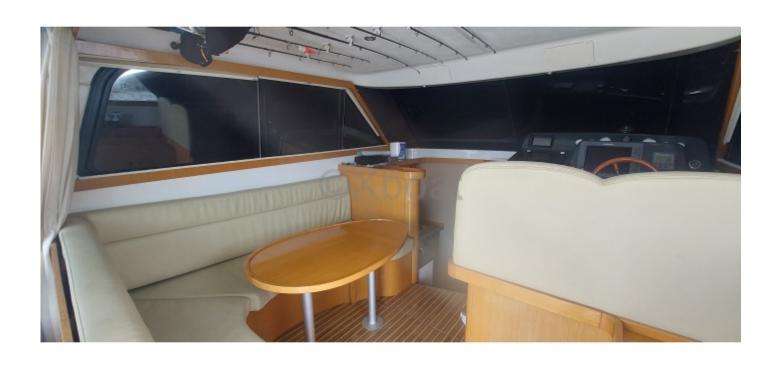

### **Facilities**

Sailor Cabin : 0

WC : Electric Helm : Yes Double Cabin: 2

Head : 1 Berth : 4

Flybridge : Yes

#### **Comfort and Equipment:**

- Cabin: Spacious living areas with a main cabin and guest cabins -
- Kitchen: Equipped with a sink, refrigerator, and oven -
- Bathroom: With shower and electric toilets -
- Electronics: GPS, sonar, VHF, and complete navigation system -