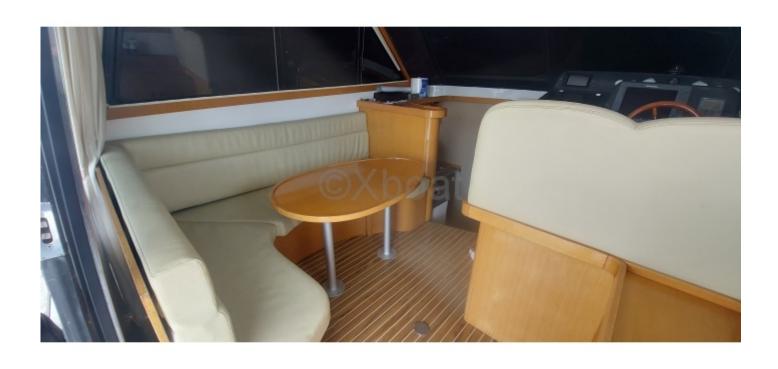

### **Facilities**

Sailor Cabin : 0

WC : Electric Helm : Yes Double Cabin: 2

Head : 1 Berth : 4

Flybridge : Yes

#### **Comfort and Equipment:**

- Cabin: Spacious living areas with a main cabin and guest cabins -
- Kitchen: Equipped with a sink, refrigerator, and oven -
- Bathroom: With shower and electric toilets -
- Electronics: GPS, sonar, VHF, and complete navigation system -