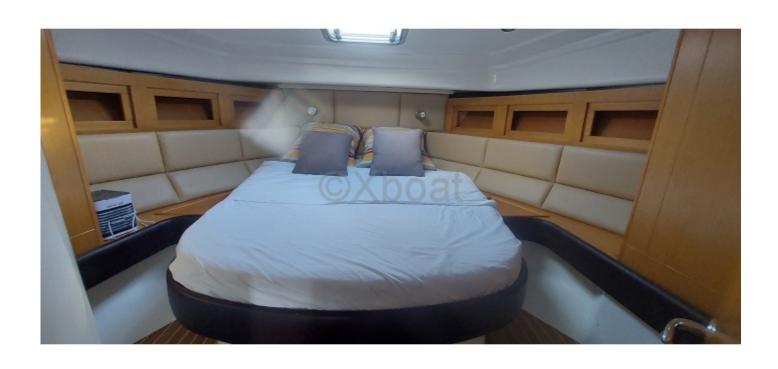

### **Facilities**

Sailor Cabin : 0

WC : Electric Helm : Yes Double Cabin: 2

Head : 1 Berth : 4

Flybridge : Yes

#### **Comfort and Equipment:**

- Cabin: Spacious living areas with a main cabin and guest cabins -
- Kitchen: Equipped with a sink, refrigerator, and oven -
- Bathroom: With shower and electric toilets -
- Electronics: GPS, sonar, VHF, and complete navigation system -