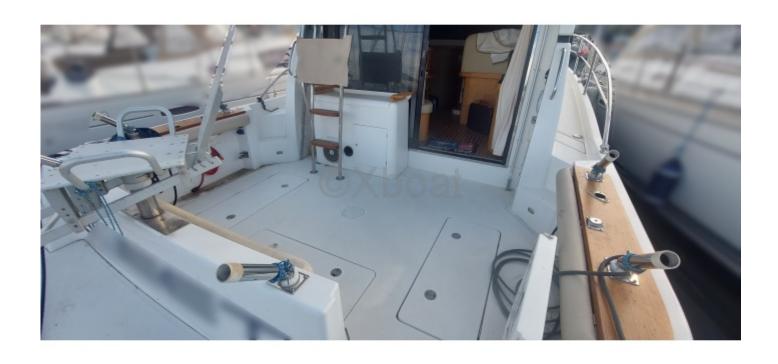

### **Facilities**

Sailor Cabin : 0

WC : Electric Helm : Yes Double Cabin: 2

Head : 1 Berth : 4

Flybridge : Yes

#### **Comfort and Equipment:**

- Cabin: Spacious living areas with a main cabin and guest cabins -
- Kitchen: Equipped with a sink, refrigerator, and oven -
- Bathroom: With shower and electric toilets -
- Electronics: GPS, sonar, VHF, and complete navigation system -