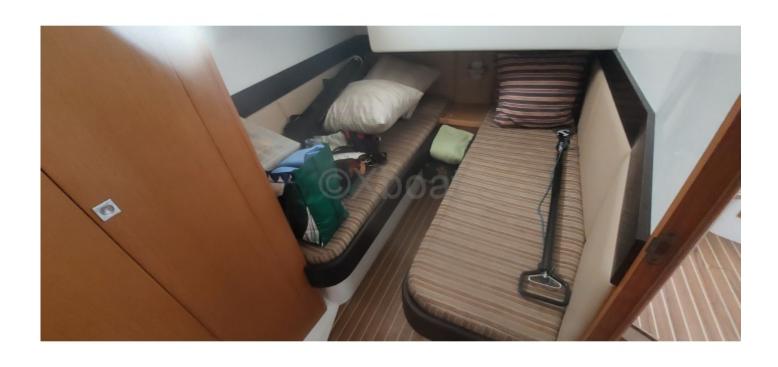

### **Facilities**

Sailor Cabin : 0

WC : Electric Helm : Yes Double Cabin: 2

Head : 1 Berth : 4

Flybridge : Yes

#### **Comfort and Equipment:**

- Cabin: Spacious living areas with a main cabin and guest cabins -
- Kitchen: Equipped with a sink, refrigerator, and oven -
- Bathroom: With shower and electric toilets -
- Electronics: GPS, sonar, VHF, and complete navigation system -