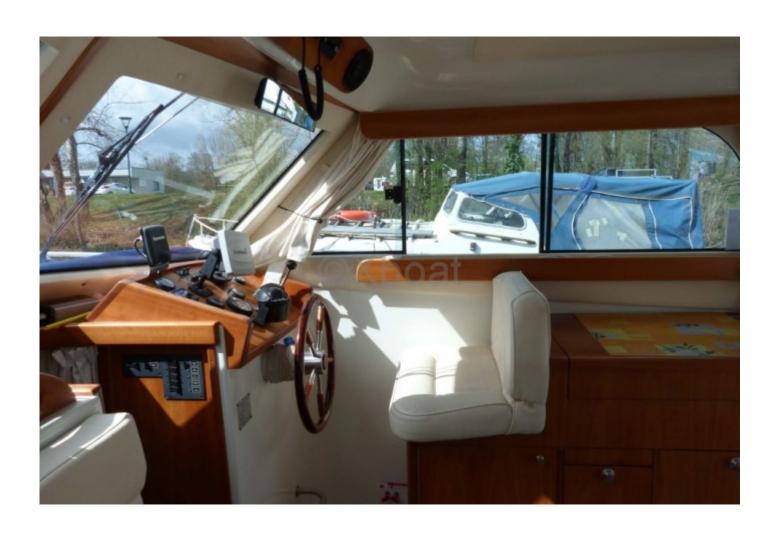

This boat is also equipped with advanced safety systems, including life jackets, fire extinguishers, and flotation devices. The ergonomic control console offers excellent visibility, making navigation safe and easy.