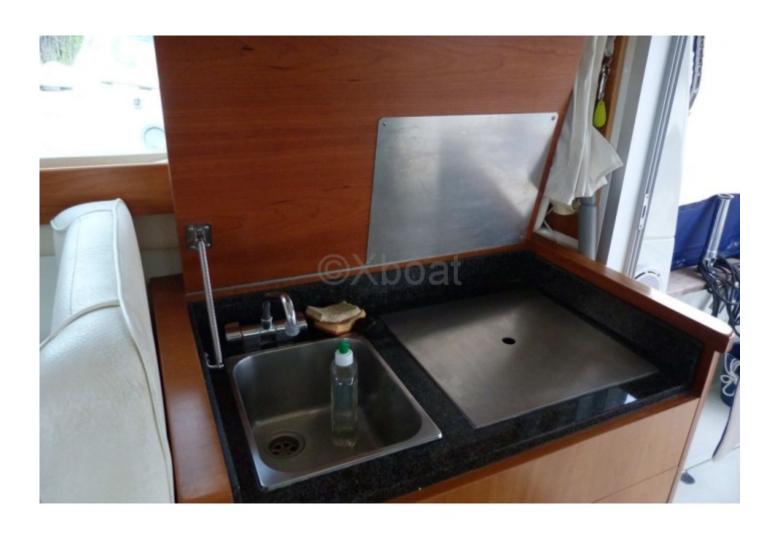

The STARFISHER 840 is equipped with numerous practical features, such as comfortable seats, a spacious cockpit, and generous storage space for all your fishing gear. The rotomolded polyethylene hull ensures great durability and impact resistance.