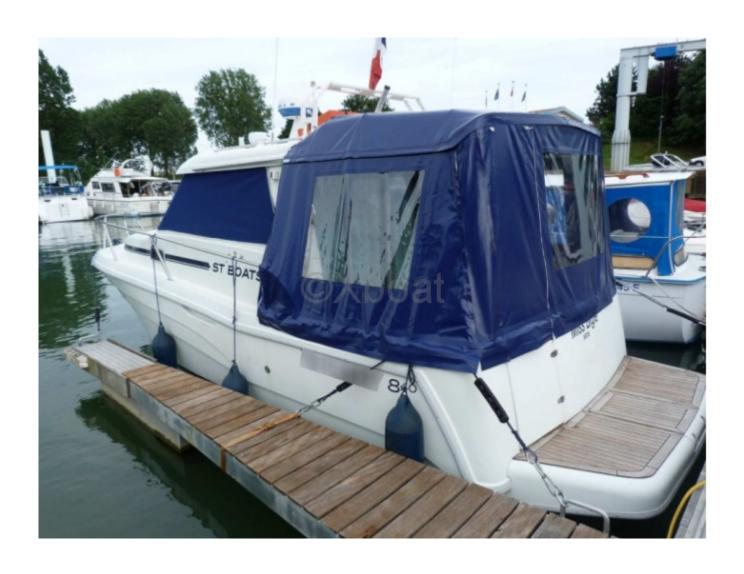

### **STARFISHER 840 - 2007**

The STARFISHER 840 is equipped with numerous practical features, such as comfortable seats, a spacious cockpit, and generous storage space for all your fishing gear. The rotomolded polyethylene hull ensures great durability and impact resistance.

This boat is also equipped with advanced safety systems, including life jackets, fire extinguishers, and flotation devices. The ergonomic control console offers excellent visibility, making navigation safe and easy.