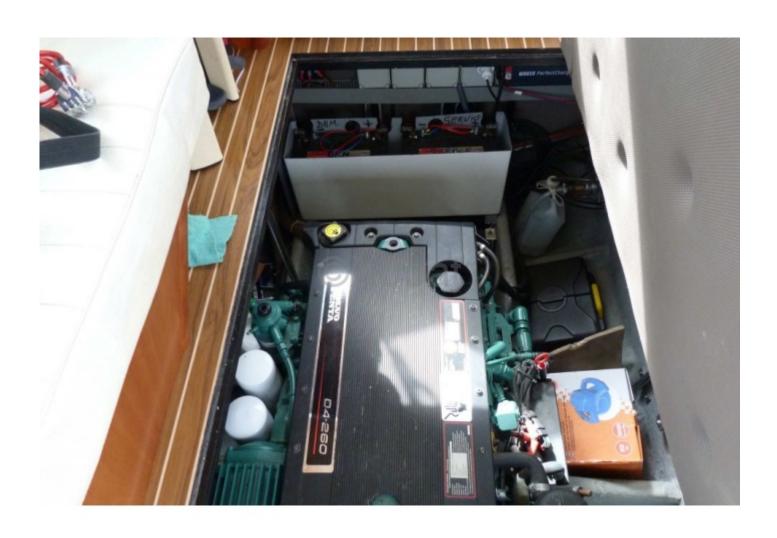

# **Engines**

Model : D4 EVC

Montage : In Board (IB) Power Unit. (CV) : 260

Hours : 565

Fuel capacity: 400

**Brand: Volvo Penta** 

Fuel : Diesel
Engine(s) : 1
Drive : Shaft drive