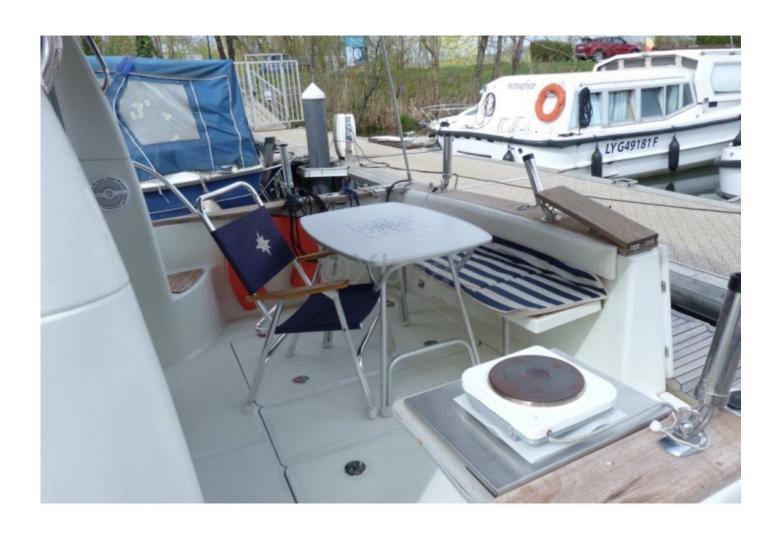

The STARFISHER 840 is equipped with numerous practical features, such as comfortable seats, a spacious cockpit, and generous storage space for all your fishing gear. The rotomolded polyethylene hull ensures great durability and impact resistance.