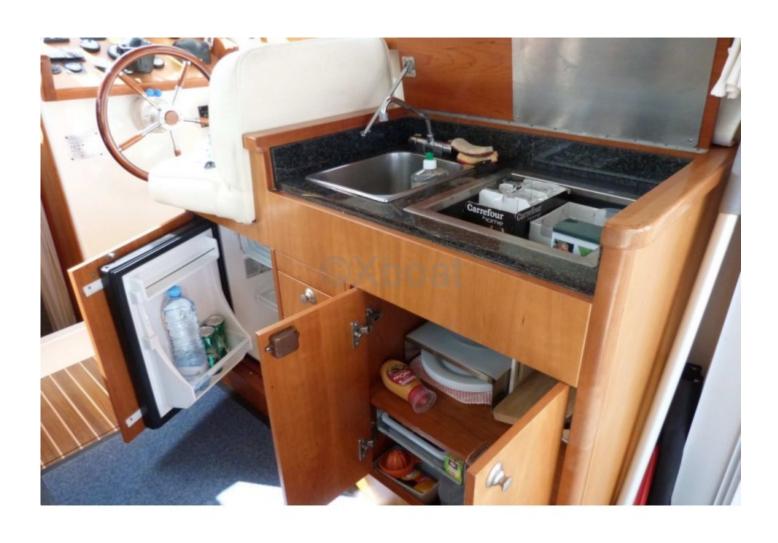

The STARFISHER 840 is equipped with numerous practical features, such as comfortable seats, a spacious cockpit, and generous storage space for all your fishing gear. The rotomolded polyethylene hull ensures great durability and impact resistance.