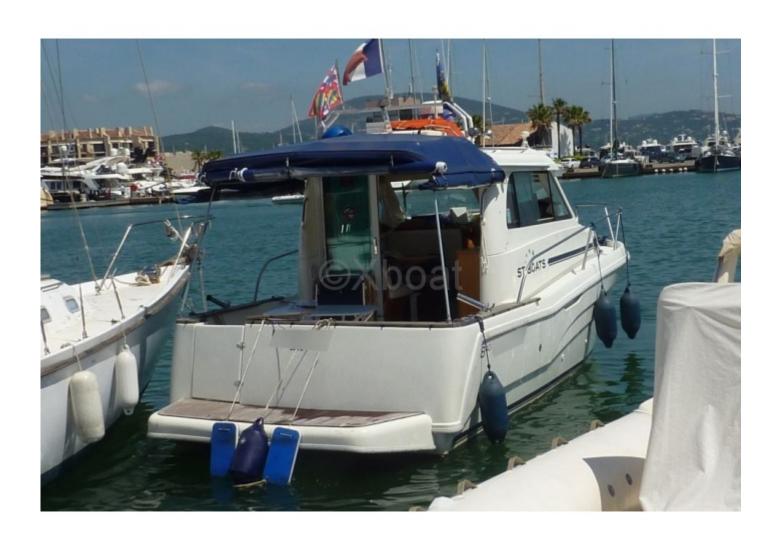

### **STARFISHER 840 - 2007**

### **Technical Details**

The STARFISHER 840 from ST Boats is a versatile and robust fishing boat, designed to offer a comfortable and efficient boating experience. This boat is ideal for both sea fishing enthusiasts and family outings.

The STARFISHER 840 is equipped with numerous practical features, such as comfortable seats, a spacious cockpit, and generous storage space for all your fishing gear. The rotomolded polyethylene hull ensures great durability and impact resistance.