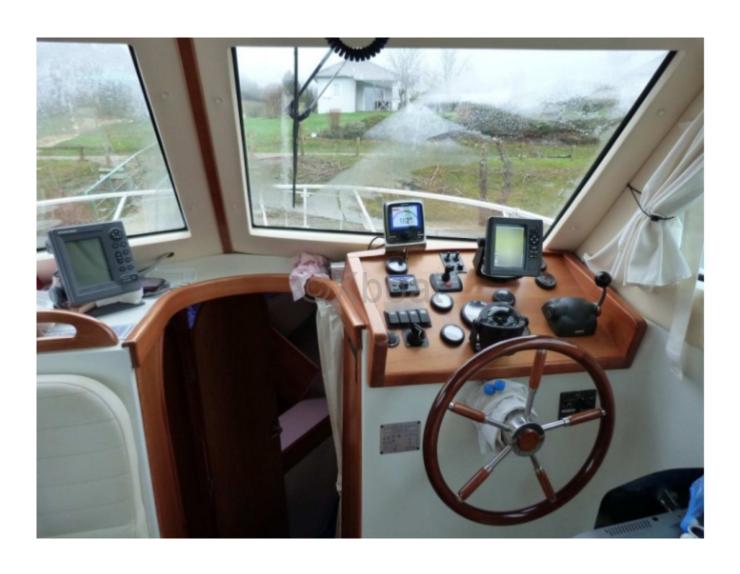

This boat is also equipped with advanced safety systems, including life jackets, fire extinguishers, and flotation devices. The ergonomic control console offers excellent visibility, making navigation safe and easy.