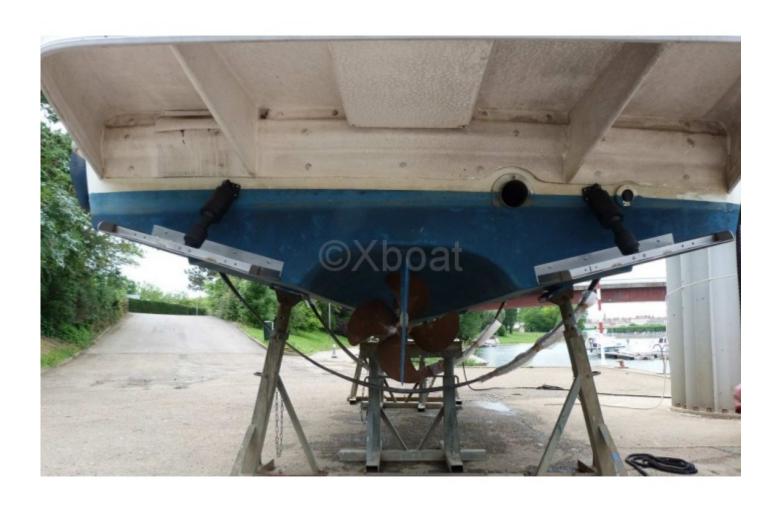

### **Main datas**

Builder : ST Boats Year : 2007 Length : 7,98

Draft minimum : 0,70 Hull : Monohull Subtype: Architect: Material: GRP Beam: 3,03

keel : Unknown

# **Engines**

Model : D4 EVC

Montage : In Board (IB) Power Unit. (CV) : 260

Hours : 565

Fuel capacity: 400

**Brand: Volvo Penta** 

Fuel : Diesel
Engine(s) : 1
Drive : Shaft drive