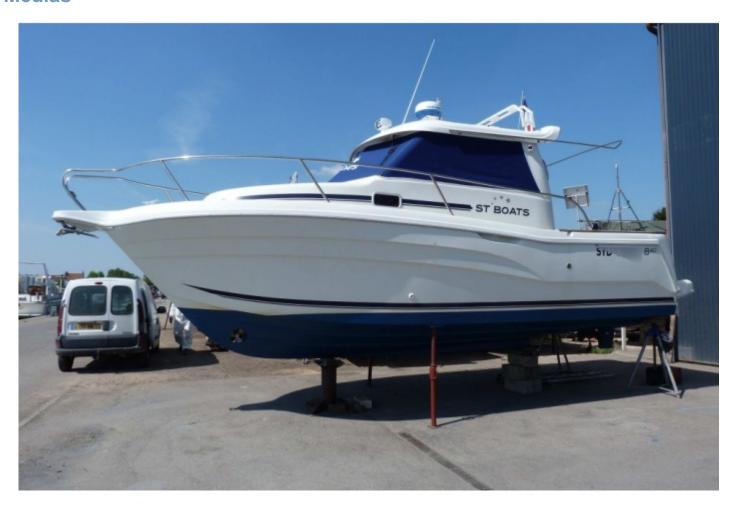

### **STARFISHER 840 - 2007**

### **Main datas**

Builder : ST Boats Year : 2007 Length : 7,98

Draft minimum : 0,70 Hull : Monohull Subtype: Architect: Material: GRP Beam: 3,03

keel : Unknown

### **Technical Details**

The STARFISHER 840 from ST Boats is a versatile and robust fishing boat, designed to offer a comfortable and efficient boating experience. This boat is ideal for both sea fishing enthusiasts and family outings.