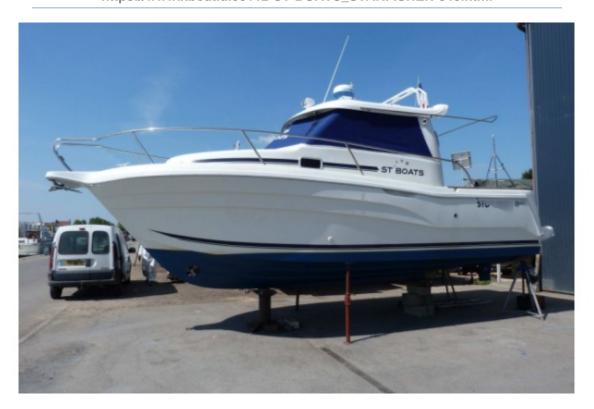

### **STARFISHER 840 - 2007**

### **Main datas**

Builder : ST Boats Year : 2007 Length : 7,98

Draft minimum : 0,70 Hull : Monohull Subtype: Architect: Material: GRP Beam: 3,03

keel : Unknown

### **Technical Details**

The STARFISHER 840 from ST Boats is a versatile and robust fishing boat, designed to offer a comfortable and efficient boating experience. This boat is ideal for both sea fishing enthusiasts and family outings.