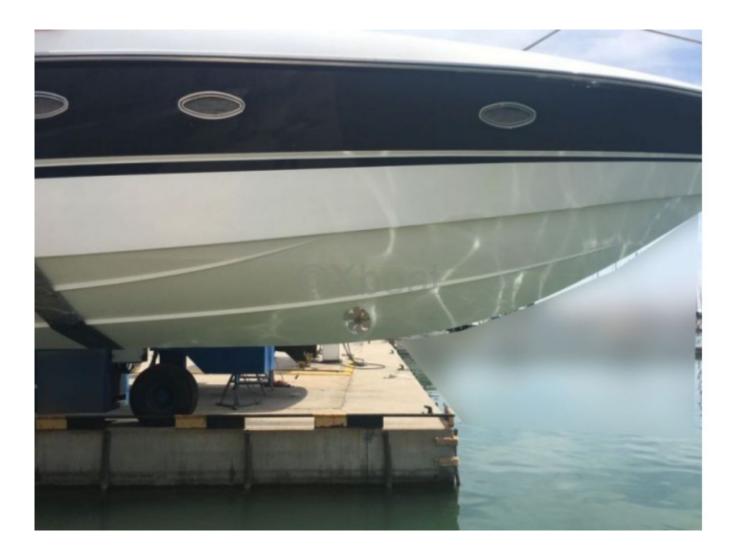

## **Main datas**

Builder : Sunseeker Year : 1991 Length : 15,20 Draft minimum : 1,20 Hull : Monohull Subtype : Architect : Material : GRP Beam : 4,00 keel : Fixed Keel

## **Technical Details**

The Sunseeker Superhawk 50 is an iconic luxury yacht, designed to offer an exceptional boating experience that combines performance, comfort, and elegance. This boat is ideal for those seeking a perfect blend of power and sophistication.