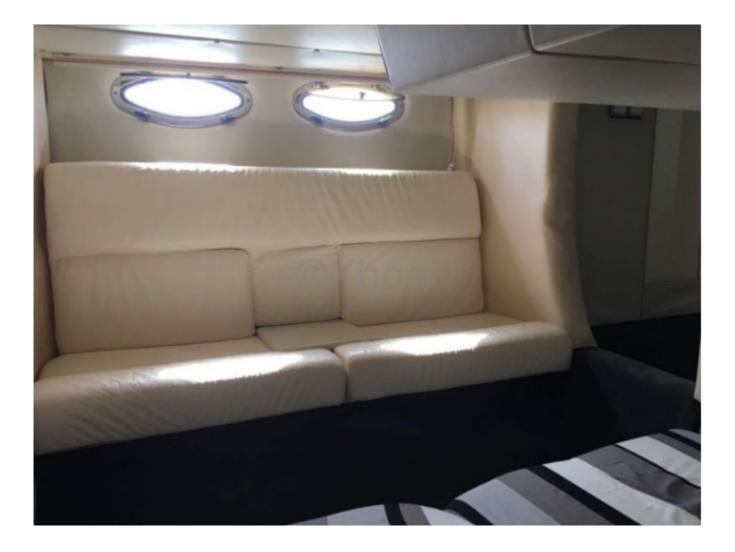

Capacity and Comfort: This yacht can accommodate up to 10 people on board, with spacious and well-appointed cabins. The master cabin often features a double bed, while the guest cabins offer single or bunk beds. The salon and cockpit are designed to maximize living space and offer a stunning view of the water.