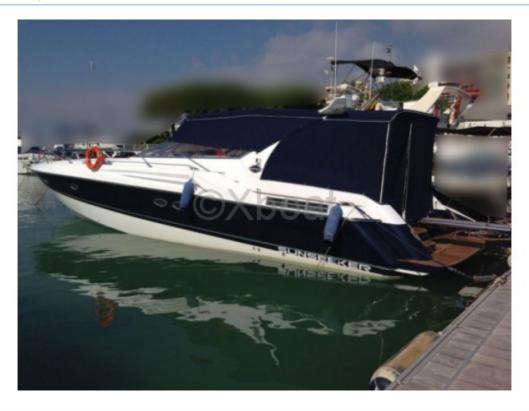

## **Technical Details**

The Sunseeker Superhawk 50 is an iconic luxury yacht, designed to offer an exceptional boating experience that combines performance, comfort, and elegance. This boat is ideal for those seeking a perfect blend of power and sophistication.

Main Features:

- Overall Length: Approximately 15.24 meters (50 feet) -
- Beam: Approximately 4.42 meters -
- Draft: Approximately 1.22 meters -
- Displacement: Approximately 22 tons -

Engines and Performance: The Sunseeker Superhawk 50 is typically equipped with powerful diesel engines, often MAN or Cummins, providing a total power of 1,678 hp (1,250 kW). These engines allow the boat to reach an impressive maximum speed of over 40 knots, with a comfortable cruising speed of around 30 knots.

Design and Finishes: The exterior design of the Sunseeker Superhawk 50 is elegant and aerodynamic, with clean lines and high-quality finishes. The interior is designed with luxurious materials, offering a warm and welcoming environment. Finishes in precious woods and stainless steel add a touch of sophistication.