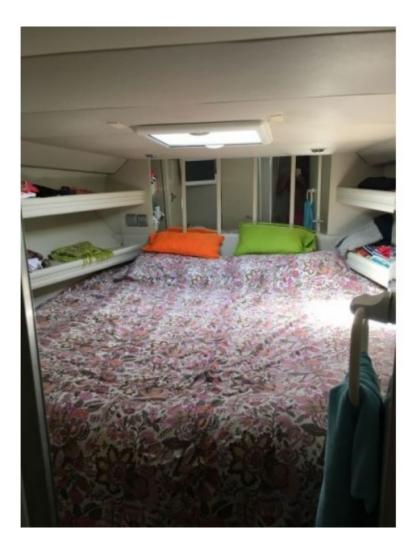

Capacity and Comfort: This yacht can accommodate up to 10 people on board, with spacious and well-appointed cabins. The master cabin often features a double bed, while the guest cabins offer single or bunk beds. The salon and cockpit are designed to maximize living space and offer a stunning view of the water.