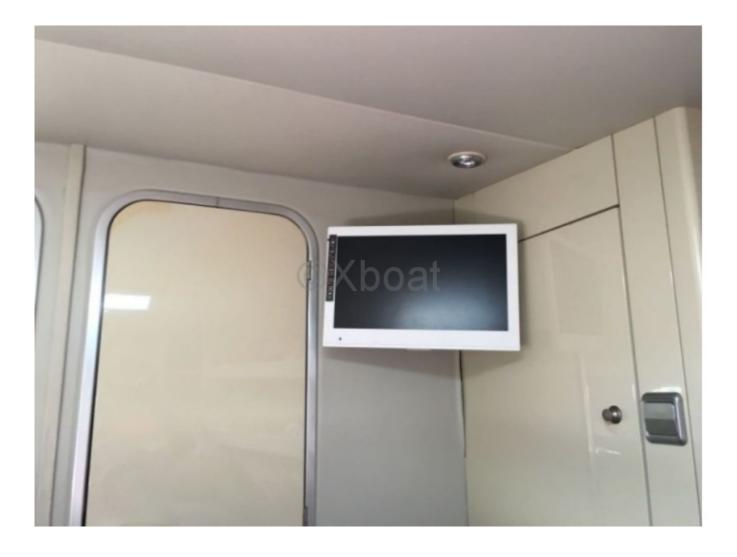

## **Facilities**

Sailor Cabin : 0 WC : Sailor Helm : No Double Cabin : 2 Head : 1 Berth : 4 Flybridge : No

Capacity and Comfort: This yacht can accommodate up to 10 people on board, with spacious and well-appointed cabins. The master cabin often features a double bed, while the guest cabins offer single or bunk beds. The salon and cockpit are designed to maximize living space and offer a stunning view of the water.