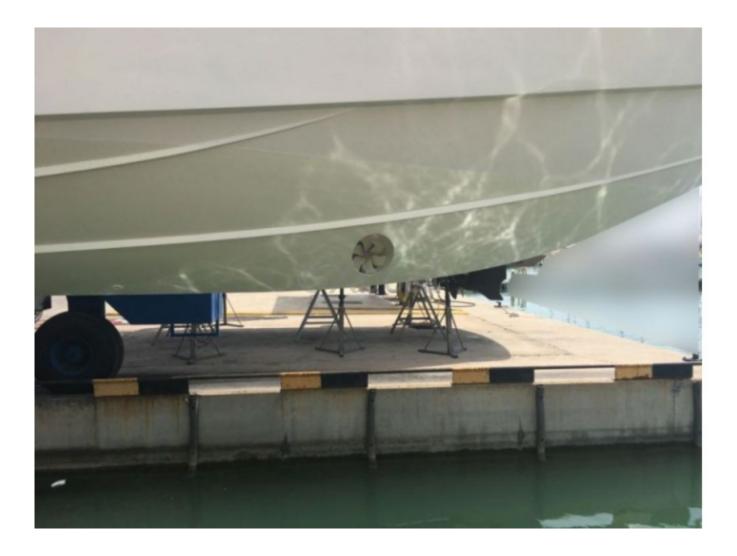

## **Main datas**

Builder : Sunseeker Year : 1991 Length : 15,20 Draft minimum : 1,20 Hull : Monohull Subtype : Architect : Material : GRP Beam : 4,00 keel : Fixed Keel

## **Technical Details**

The Sunseeker Superhawk 50 is an iconic luxury yacht, designed to offer an exceptional boating experience that combines performance, comfort, and elegance. This boat is ideal for those seeking a perfect blend of power and sophistication.