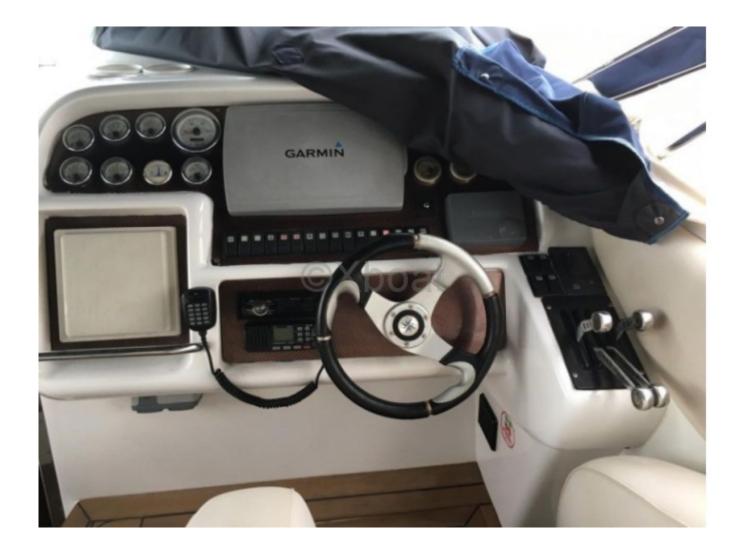

Equipment: The Superhawk 50 is equipped with numerous modern features, including an advanced navigation system, communication equipment, air conditioning, and high-quality entertainment systems. Safety equipment, such as life jackets, life rafts, and fire extinguishers, are also present to ensure the safety of the passengers.