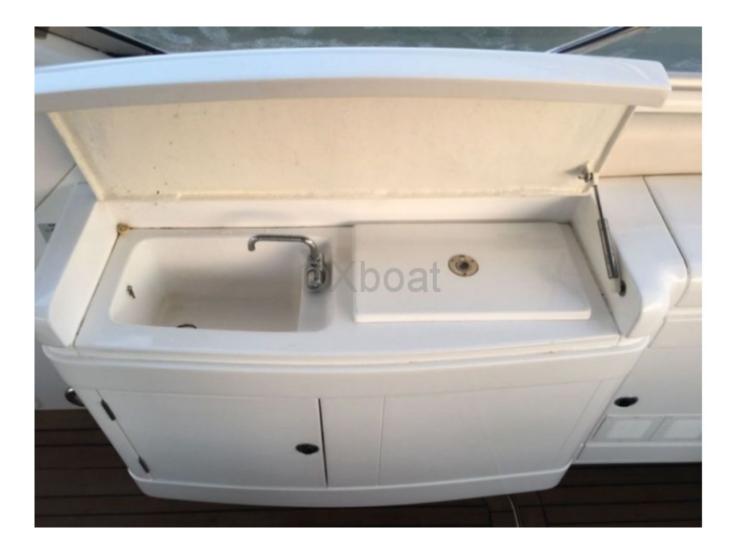

Capacity and Comfort: This yacht can accommodate up to 10 people on board, with spacious and well-appointed cabins. The master cabin often features a double bed, while the guest cabins offer single or bunk beds. The salon and cockpit are designed to maximize living space and offer a stunning view of the water.

Equipment: The Superhawk 50 is equipped with numerous modern features, including an advanced navigation system, communication equipment, air conditioning, and high-quality entertainment systems. Safety equipment, such as life jackets, life rafts, and fire extinguishers, are also present to ensure the safety of the passengers.