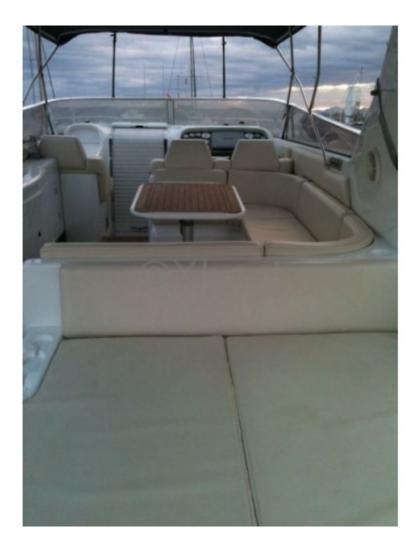

Capacity and Comfort: This yacht can accommodate up to 10 people on board, with spacious and well-appointed cabins. The master cabin often features a double bed, while the guest cabins offer single or bunk beds. The salon and cockpit are designed to maximize living space and offer a stunning view of the water.