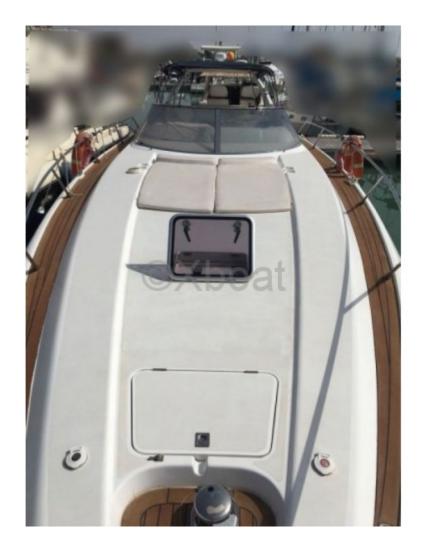

Design and Finishes: The exterior design of the Sunseeker Superhawk 50 is elegant and aerodynamic, with clean lines and high-quality finishes. The interior is designed with luxurious materials, offering a warm and welcoming environment. Finishes in precious woods and stainless steel add a touch of sophistication.