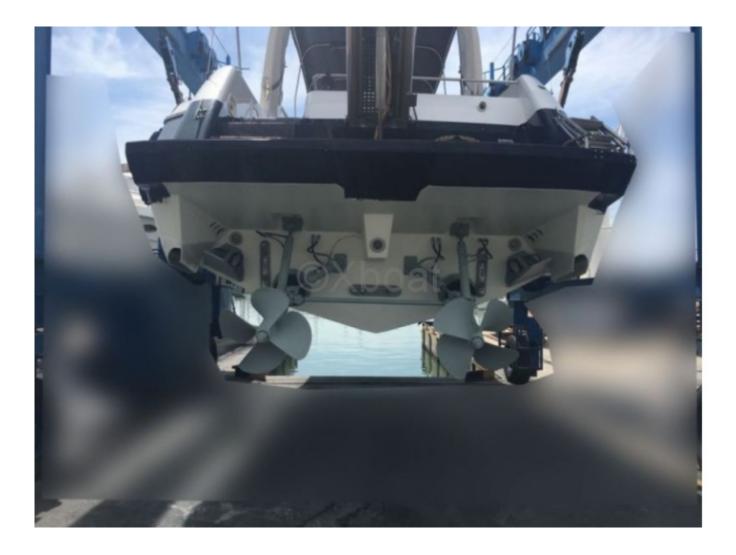

## Engines

Model : DETROIT Montage : In Board (IB) Power Unit. (CV) : 550 Hours : 450 Fuel capacity : 1000 Brand : GENERAL MOTORS Fuel : Diesel Engine(s) : 2 Drive : Surface Drive

Main Features:

- Overall Length: Approximately 15.24 meters (50 feet) -
- Beam: Approximately 4.42 meters -
- Draft: Approximately 1.22 meters -
- Displacement: Approximately 22 tons -

Engines and Performance: The Sunseeker Superhawk 50 is typically equipped with powerful diesel engines, often MAN or Cummins, providing a total power of 1,678 hp (1,250 kW). These engines allow the boat to reach an impressive maximum speed of over 40 knots, with a comfortable cruising speed of around 30 knots.