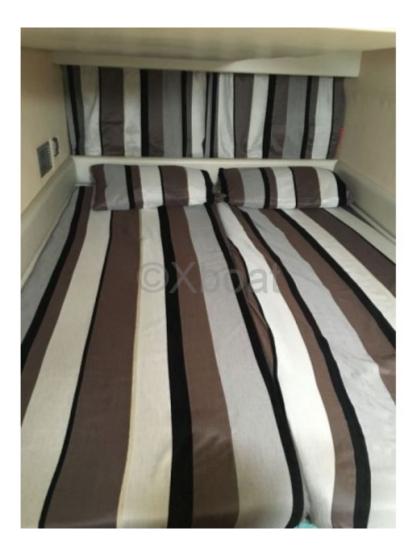

Capacity and Comfort: This yacht can accommodate up to 10 people on board, with spacious and well-appointed cabins. The master cabin often features a double bed, while the guest cabins offer single or bunk beds. The salon and cockpit are designed to maximize living space and offer a stunning view of the water.