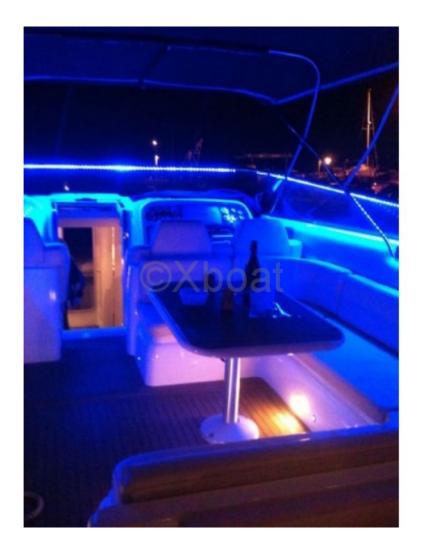

Capacity and Comfort: This yacht can accommodate up to 10 people on board, with spacious and well-appointed cabins. The master cabin often features a double bed, while the guest cabins offer single or bunk beds. The salon and cockpit are designed to maximize living space and offer a stunning view of the water.

Design and Finishes: The exterior design of the Sunseeker Superhawk 50 is elegant and aerodynamic, with clean lines and high-quality finishes. The interior is designed with luxurious materials, offering a warm and welcoming environment. Finishes in precious woods and stainless steel add a touch of sophistication.