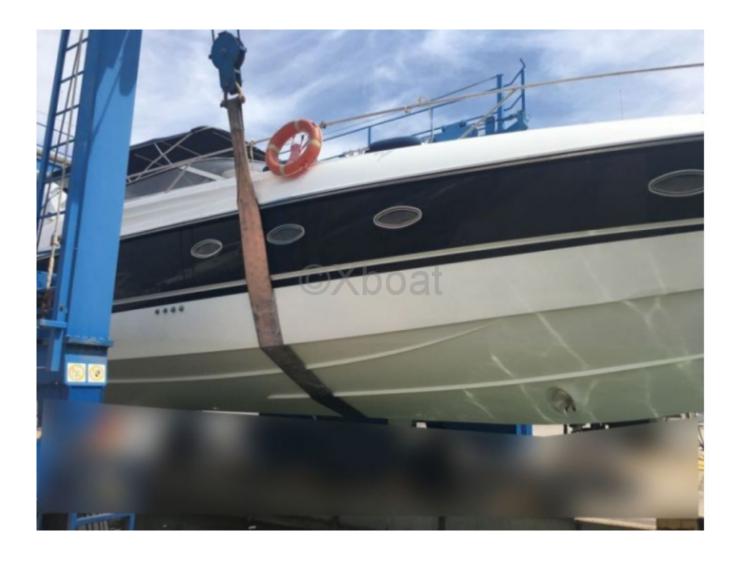

## **Main datas**

Builder : Sunseeker Year : 1991 Length : 15,20 Draft minimum : 1,20 Hull : Monohull Subtype : Architect : Material : GRP Beam : 4,00 keel : Fixed Keel

## **Technical Details**

The Sunseeker Superhawk 50 is an iconic luxury yacht, designed to offer an exceptional boating experience that combines performance, comfort, and elegance. This boat is ideal for those seeking a perfect blend of power and sophistication.