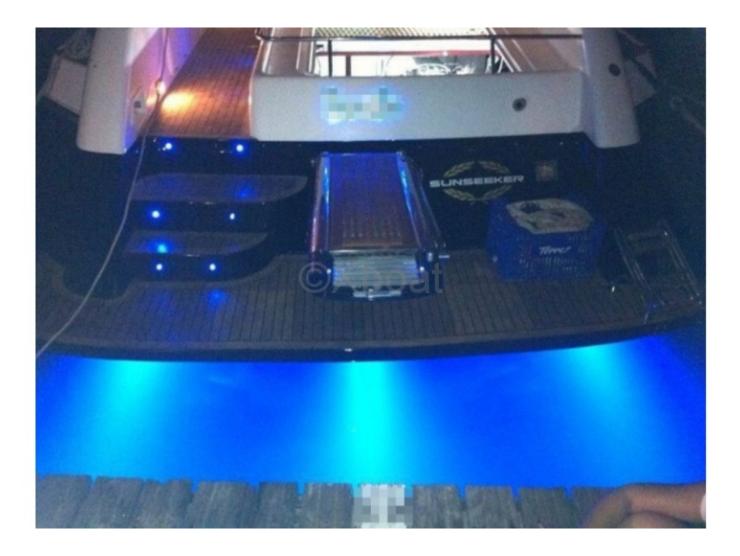

Design and Finishes: The exterior design of the Sunseeker Superhawk 50 is elegant and aerodynamic, with clean lines and high-quality finishes. The interior is designed with luxurious materials, offering a warm and welcoming environment. Finishes in precious woods and stainless steel add a touch of sophistication.