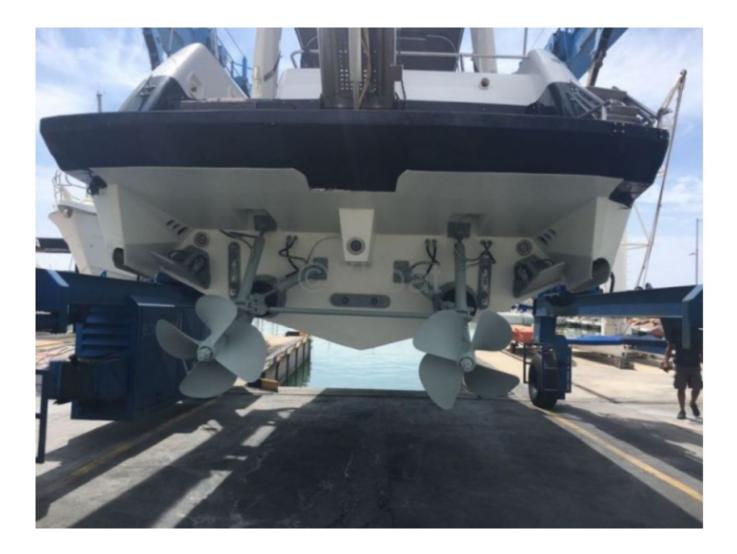

## Engines

Model : DETROIT Montage : In Board (IB) Power Unit. (CV) : 550 Hours : 450 Fuel capacity : 1000 Brand : GENERAL MOTORS Fuel : Diesel Engine(s) : 2 Drive : Surface Drive

Main Features:

- Overall Length: Approximately 15.24 meters (50 feet) -
- Beam: Approximately 4.42 meters -
- Draft: Approximately 1.22 meters -
- Displacement: Approximately 22 tons -

Engines and Performance: The Sunseeker Superhawk 50 is typically equipped with powerful diesel engines, often MAN or Cummins, providing a total power of 1,678 hp (1,250 kW). These engines allow the boat to reach an impressive maximum speed of over 40 knots, with a comfortable cruising speed of around 30 knots.