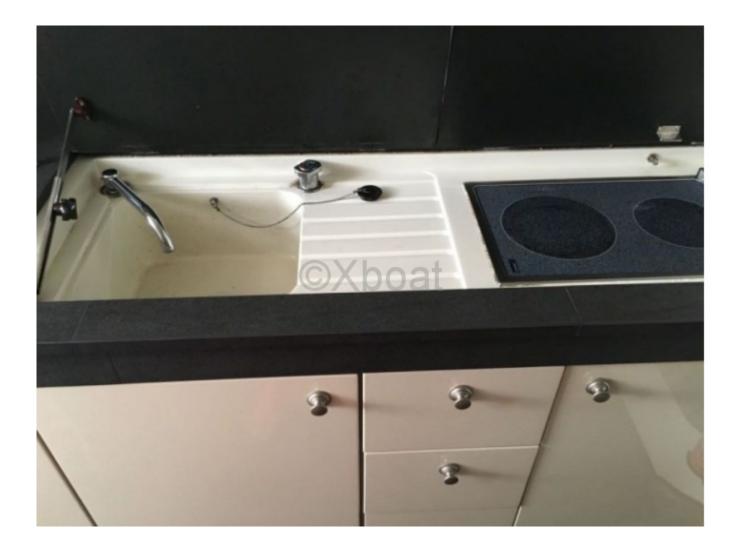

Capacity and Comfort: This yacht can accommodate up to 10 people on board, with spacious and well-appointed cabins. The master cabin often features a double bed, while the guest cabins offer single or bunk beds. The salon and cockpit are designed to maximize living space and offer a stunning view of the water.

Equipment: The Superhawk 50 is equipped with numerous modern features, including an advanced navigation system, communication equipment, air conditioning, and high-quality entertainment systems. Safety equipment, such as life jackets, life rafts, and fire extinguishers, are also present to ensure the safety of the passengers.