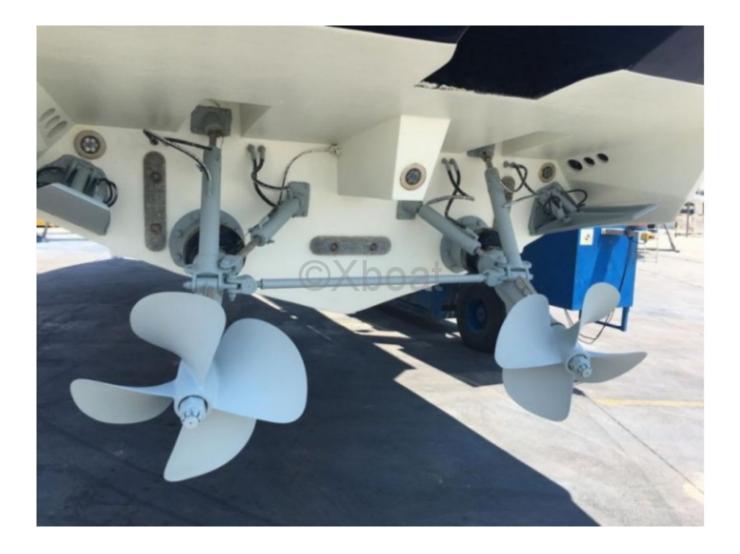

## Engines

Model : DETROIT Montage : In Board (IB) Power Unit. (CV) : 550 Hours : 450 Fuel capacity : 1000 Brand : GENERAL MOTORS Fuel : Diesel Engine(s) : 2 Drive : Surface Drive

Main Features:

- Overall Length: Approximately 15.24 meters (50 feet) -
- Beam: Approximately 4.42 meters -
- Draft: Approximately 1.22 meters -
- Displacement: Approximately 22 tons -

Engines and Performance: The Sunseeker Superhawk 50 is typically equipped with powerful diesel engines, often MAN or Cummins, providing a total power of 1,678 hp (1,250 kW). These engines allow the boat to reach an impressive maximum speed of over 40 knots, with a comfortable cruising speed of around 30 knots.