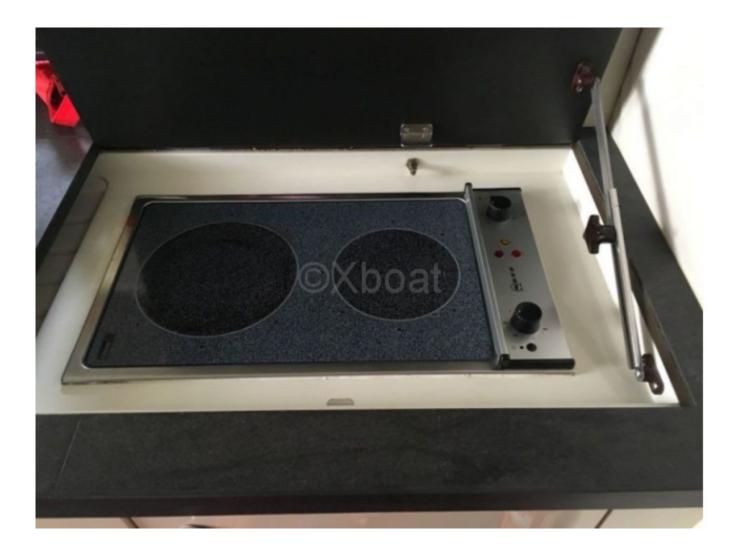

Equipment: The Superhawk 50 is equipped with numerous modern features, including an advanced navigation system, communication equipment, air conditioning, and high-quality entertainment systems. Safety equipment, such as life jackets, life rafts, and fire extinguishers, are also present to ensure the safety of the passengers.