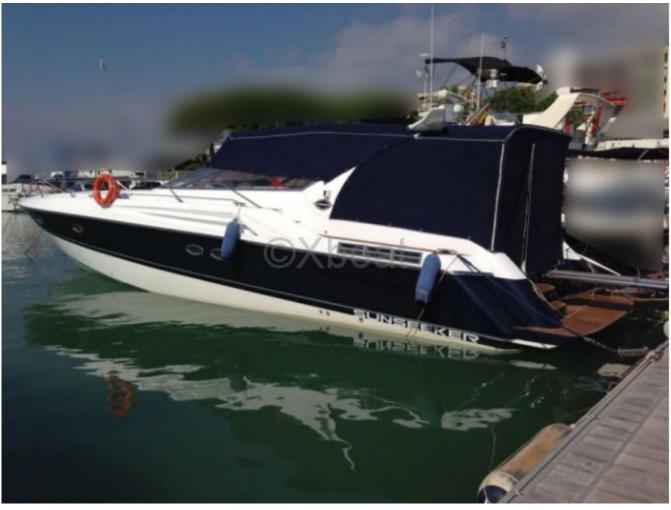

## **Technical Details**

The Sunseeker Superhawk 50 is an iconic luxury yacht, designed to offer an exceptional boating experience that combines performance, comfort, and elegance. This boat is ideal for those seeking a perfect blend of power and sophistication.

Main Features:

- Overall Length: Approximately 15.24 meters (50 feet) -
- Beam: Approximately 4.42 meters -
- Draft: Approximately 1.22 meters -
- Displacement: Approximately 22 tons -

Engines and Performance: The Sunseeker Superhawk 50 is typically equipped with powerful diesel engines, often MAN or Cummins, providing a total power of 1,678 hp (1,250 kW). These engines allow the boat to reach an impressive maximum speed of over 40 knots, with a comfortable cruising speed of around 30 knots.

Design and Finishes: The exterior design of the Sunseeker Superhawk 50 is elegant and aerodynamic, with clean lines and high-quality finishes. The interior is designed with luxurious materials, offering a warm and welcoming environment. Finishes in precious woods and stainless steel add a touch of sophistication.