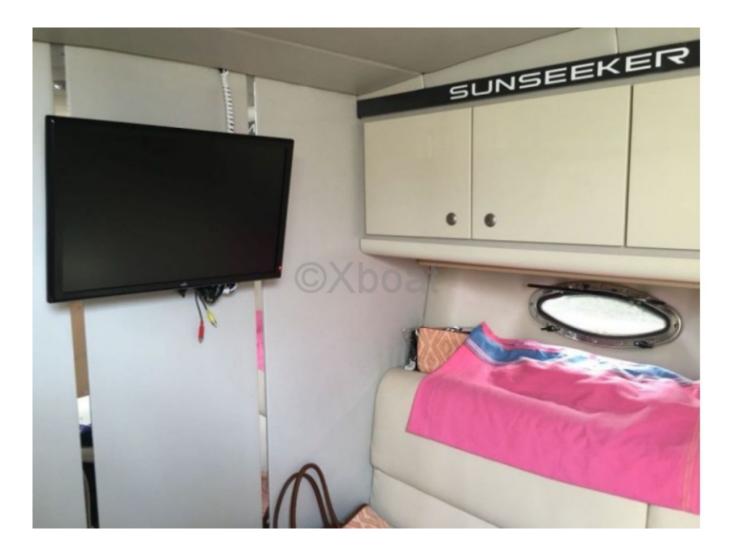

Capacity and Comfort: This yacht can accommodate up to 10 people on board, with spacious and well-appointed cabins. The master cabin often features a double bed, while the guest cabins offer single or bunk beds. The salon and cockpit are designed to maximize living space and offer a stunning view of the water.

Equipment: The Superhawk 50 is equipped with numerous modern features, including an advanced navigation system, communication equipment, air conditioning, and high-quality entertainment systems. Safety equipment, such as life jackets, life rafts, and fire extinguishers, are also present to ensure the safety of the passengers.