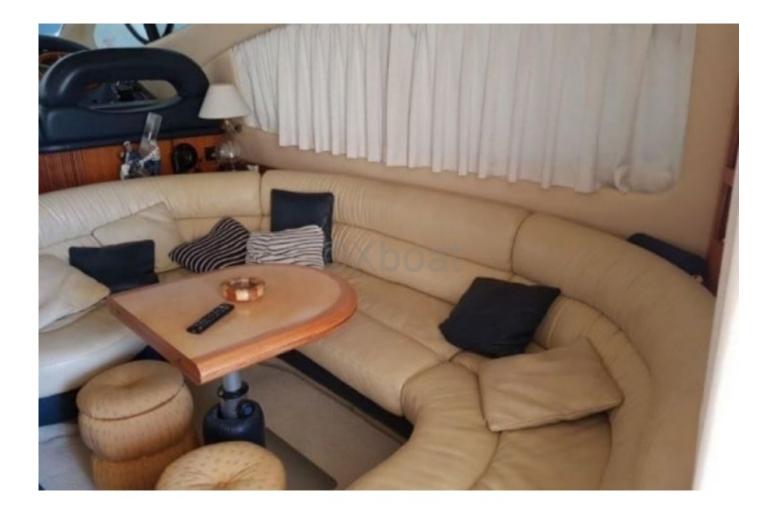

#### Engineering:

- Engines: 2 x 550 hp (403 kW) MAN V8 -
- Cruising Speed: 24 knots -
- Maximum Speed: 30 knots -

Interior Layout:

- Cabins: 2 double cabins -
- Main Cabin: Double bed, private bathroom -
- Guest Cabin: 2 single beds or 1 double bed, private bathroom -
- Salon: Comfortable living space with lounge and dining area -
- Kitchen: Equipped with all necessary appliances -