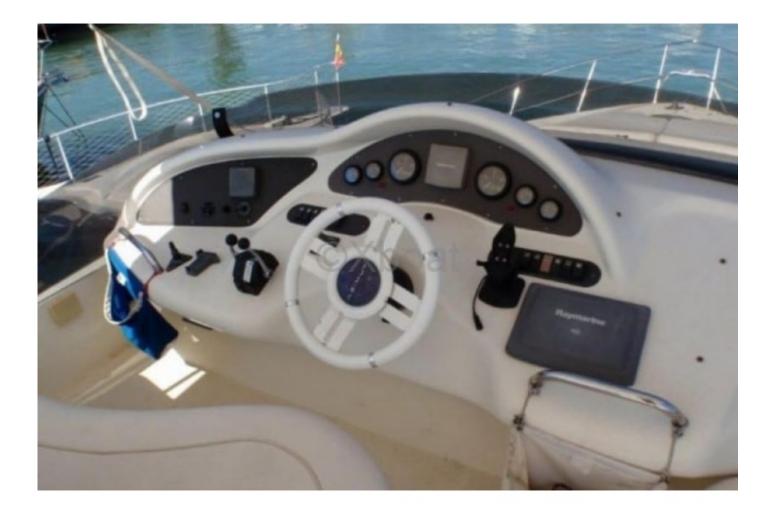

### **Facilities**

Sailor Cabin : 1 WC : With depression Helm : Yes Double Cabin : 3 Head : 2 Berth : 6 Flybridge : Yes

Safety and Navigation:

- Navigation Electronics: GPS, radar, depth sounder, VHF -
- Safety Systems: Fire extinguishers, life rafts, first aid kit -

The Azimut 46 Fly is an ideal choice for those seeking a luxury yacht that offers both performance and comfort. Its elegant design and high-quality equipment make it a perfect boat for sea outings and long cruises.