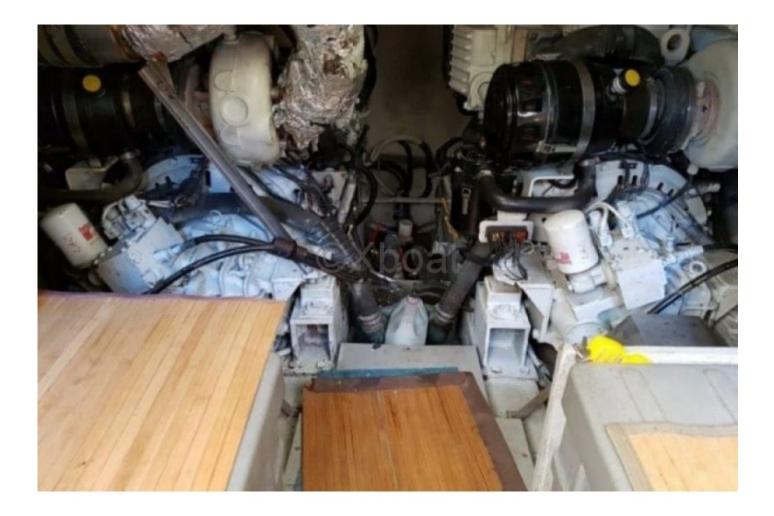

#### **Engines**

Model : Montage : In Board (IB) Power Unit. (CV) : 505 Hours : 1500 Fuel capacity : 1000 Brand : CATERPILLAR Fuel : Diesel Engine(s) : 2 Drive : Shaft drive

#### Engineering:

- Engines: 2 x 550 hp (403 kW) MAN V8 -
- Cruising Speed: 24 knots -
- Maximum Speed: 30 knots -

Interior Layout:

- Cabins: 2 double cabins -
- Main Cabin: Double bed, private bathroom -
- Guest Cabin: 2 single beds or 1 double bed, private bathroom -
- Salon: Comfortable living space with lounge and dining area -
- Kitchen: Equipped with all necessary appliances -