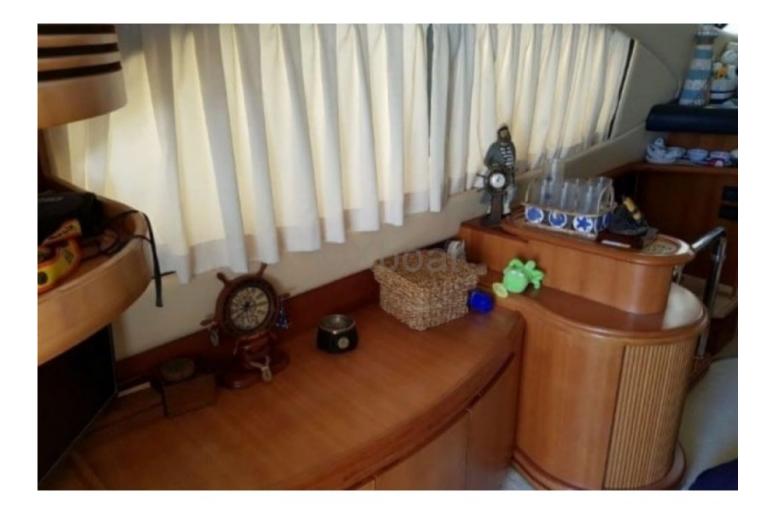

#### Engineering:

- Engines: 2 x 550 hp (403 kW) MAN V8 -
- Cruising Speed: 24 knots -
- Maximum Speed: 30 knots -

Interior Layout:

- Cabins: 2 double cabins -
- Main Cabin: Double bed, private bathroom -
- Guest Cabin: 2 single beds or 1 double bed, private bathroom -
- Salon: Comfortable living space with lounge and dining area -
- Kitchen: Equipped with all necessary appliances -