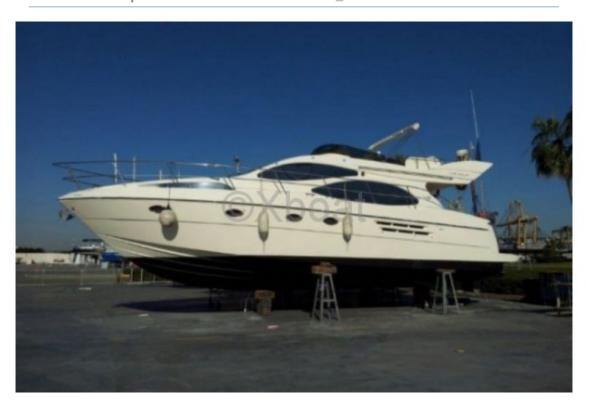

# **AZIMUT 46 FLY - 2004**

https://www.xboat.uk/3289-AZIMUT\_AZIMUT-46-FLY.html

Xboat

## **Main datas**

Builder : Azimut Year : 2004 Length : 14,60 Draft minimum : 1,00 Hull : Monohull Subtype : Pleasure Architect : Material : GRP Beam : 4,40 keel : Unknown