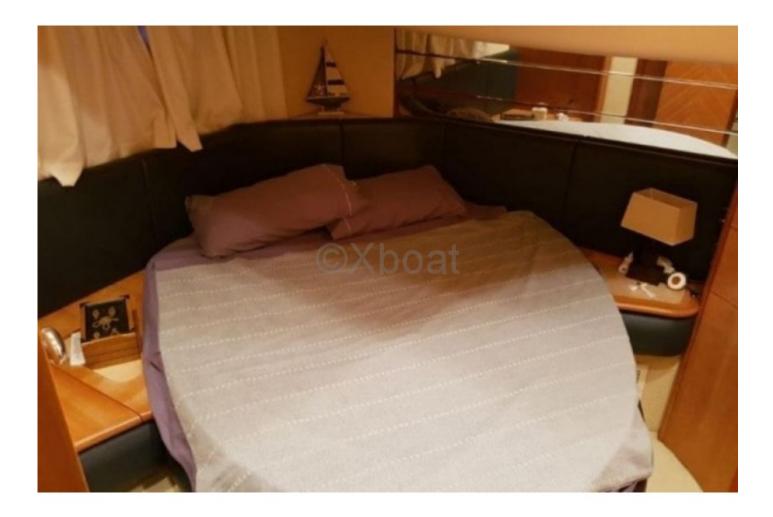

#### Engineering:

- Engines: 2 x 550 hp (403 kW) MAN V8 -
- Cruising Speed: 24 knots -
- Maximum Speed: 30 knots -

Interior Layout:

- Cabins: 2 double cabins -
- Main Cabin: Double bed, private bathroom -
- Guest Cabin: 2 single beds or 1 double bed, private bathroom -
- Salon: Comfortable living space with lounge and dining area -
- Kitchen: Equipped with all necessary appliances -