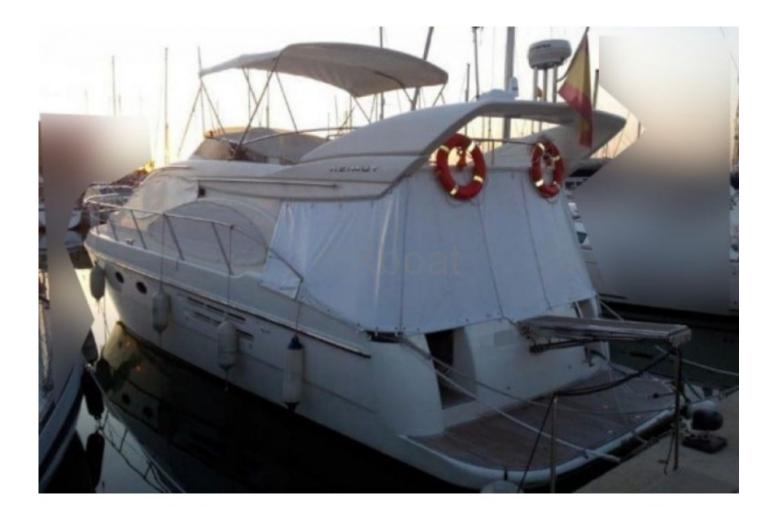

Exterior Layout:

- Cockpit: Spacious outdoor living area with benches and dining table -
- Flybridge: Piloting and relaxation area with seats and solarium -
- Bow Area: Relaxation space with direct access to the water -