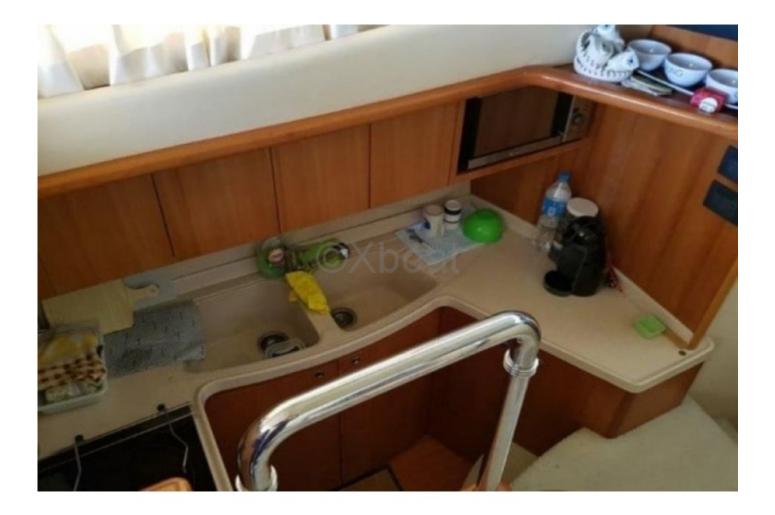

#### Engineering:

- Engines: 2 x 550 hp (403 kW) MAN V8 -
- Cruising Speed: 24 knots -
- Maximum Speed: 30 knots -

Interior Layout:

- Cabins: 2 double cabins -
- Main Cabin: Double bed, private bathroom -
- Guest Cabin: 2 single beds or 1 double bed, private bathroom -
- Salon: Comfortable living space with lounge and dining area -
- Kitchen: Equipped with all necessary appliances -