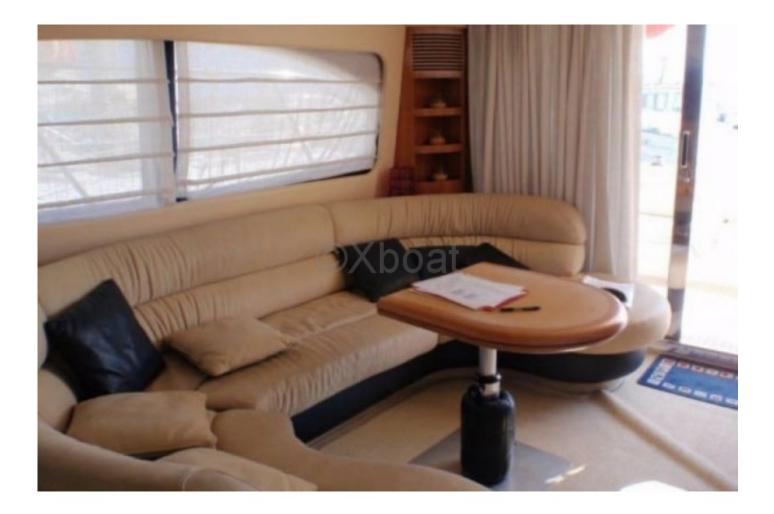

#### Engineering:

- Engines: 2 x 550 hp (403 kW) MAN V8 -
- Cruising Speed: 24 knots -
- Maximum Speed: 30 knots -

Interior Layout:

- Cabins: 2 double cabins -
- Main Cabin: Double bed, private bathroom -
- Guest Cabin: 2 single beds or 1 double bed, private bathroom -
- Salon: Comfortable living space with lounge and dining area -
- Kitchen: Equipped with all necessary appliances -