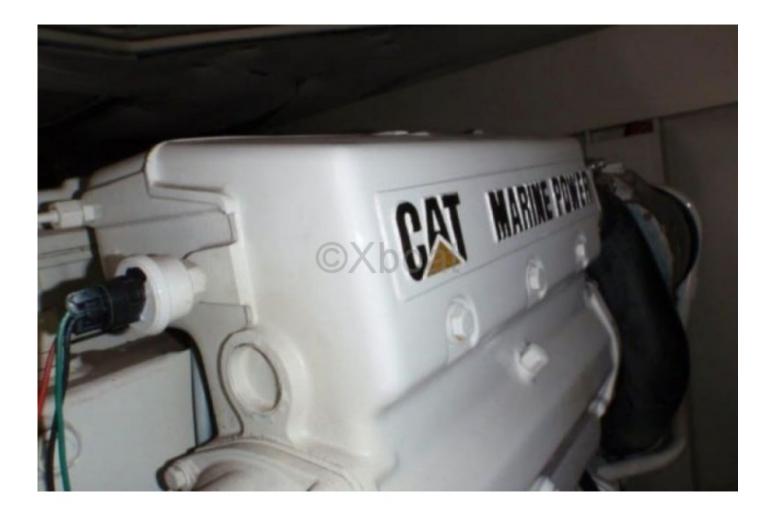

#### **Engines**

Model : Montage : In Board (IB) Power Unit. (CV) : 505 Hours : 1500 Fuel capacity : 1000 Brand : CATERPILLAR Fuel : Diesel Engine(s) : 2 Drive : Shaft drive

#### Engineering:

- Engines: 2 x 550 hp (403 kW) MAN V8 -
- Cruising Speed: 24 knots -
- Maximum Speed: 30 knots -

Interior Layout:

- Cabins: 2 double cabins -
- Main Cabin: Double bed, private bathroom -
- Guest Cabin: 2 single beds or 1 double bed, private bathroom -
- Salon: Comfortable living space with lounge and dining area -
- Kitchen: Equipped with all necessary appliances -