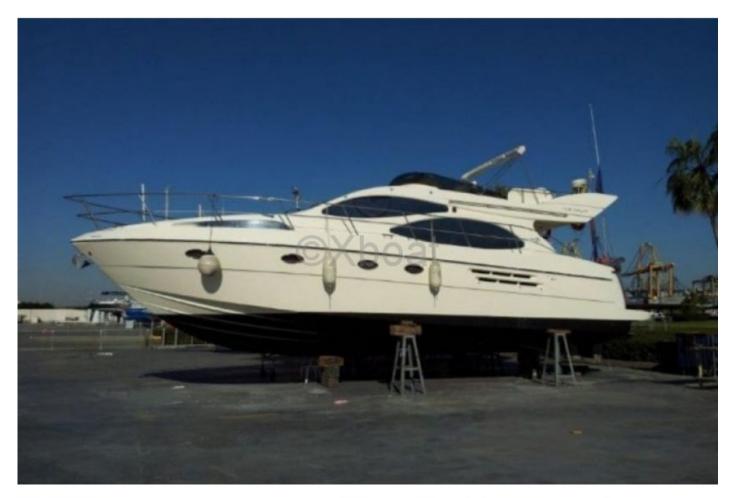

# **AZIMUT 46 FLY - 2004**

https://www.xboat.uk/3289-AZIMUT\_AZIMUT-46-FLY.html

Xboat

## **Main datas**

Builder : Azimut Year : 2004 Length : 14,60 Draft minimum : 1,00 Hull : Monohull Subtype : Pleasure Architect : Material : GRP Beam : 4,40 keel : Unknown