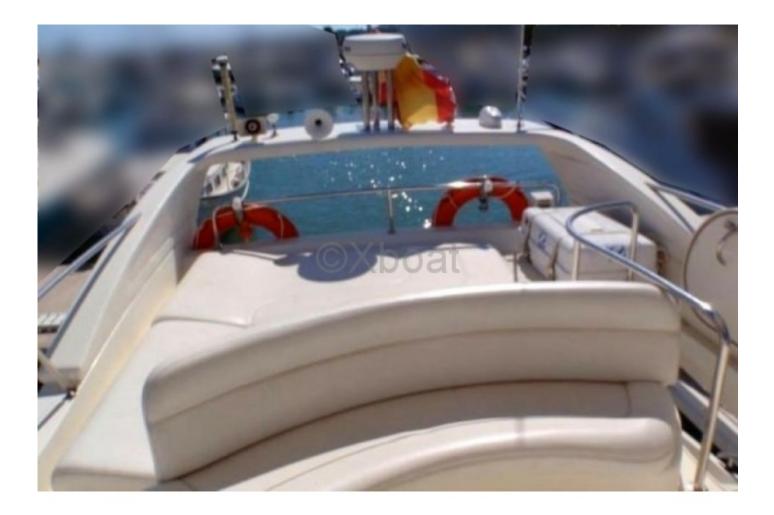

Exterior Layout:

- Cockpit: Spacious outdoor living area with benches and dining table -
- Flybridge: Piloting and relaxation area with seats and solarium -
- Bow Area: Relaxation space with direct access to the water -