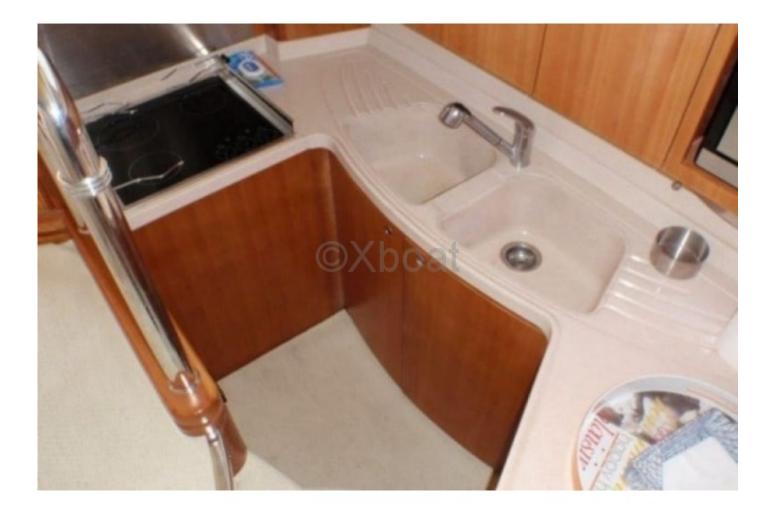

#### Engineering:

- Engines: 2 x 550 hp (403 kW) MAN V8 -
- Cruising Speed: 24 knots -
- Maximum Speed: 30 knots -

Interior Layout:

- Cabins: 2 double cabins -
- Main Cabin: Double bed, private bathroom -
- Guest Cabin: 2 single beds or 1 double bed, private bathroom -
- Salon: Comfortable living space with lounge and dining area -
- Kitchen: Equipped with all necessary appliances -