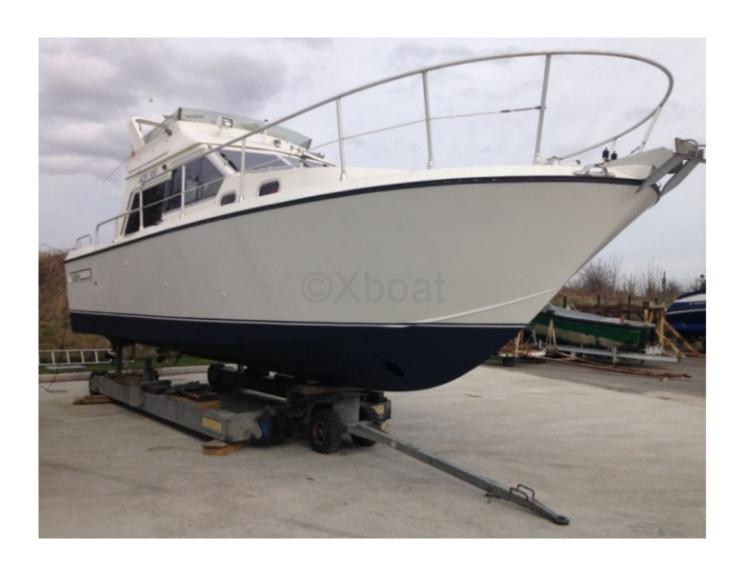

### **Main datas**

Builder: Year: 1993 Length: 9,66

Draft minimum : 1,00 Hull : Monohull Subtype: Architect: Material: GRP Beam: 3,25

keel: Fixed Keel

#### Main Characteristics:

- Length Overall: Approximately 29 meters -
- Beam: Approximately 6.5 meters -
- Draft: Approximately 1.8 meters -
- Displacement: Approximately 95 tons -