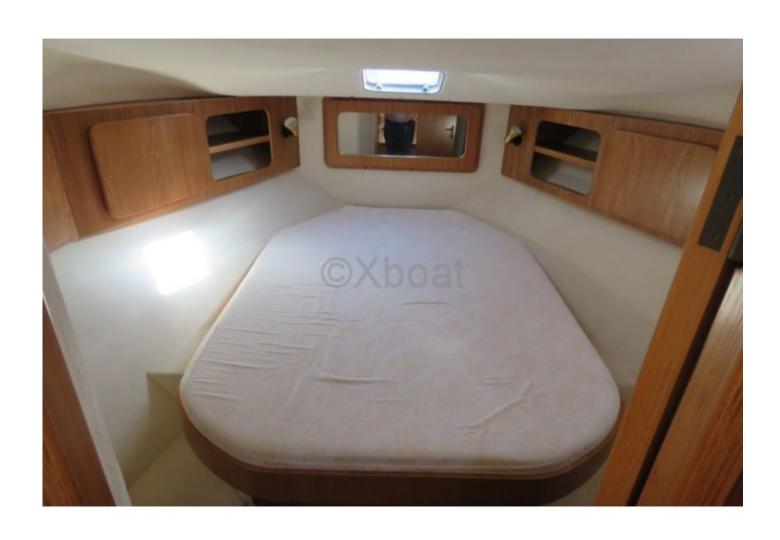

#### **Facilities**

Sailor Cabin : 0

WC : Sailor Helm : Yes Double Cabin: 2

Head : 1 Berth : 4

Flybridge : Yes

#### **Comfort and Equipment:**

- Cabins: 4 to 5 cabins, including a spacious owner's suite with a private bathroom. -
- Living Room and Dining Room: Elegant and well-appointed living spaces, often equipped with large windows offering a breathtaking view. -
- Kitchen: Equipped with all modern appliances necessary for preparing gourmet meals. -
- Flybridge Deck: Ideal for relaxation, equipped with seating, a bar, and sometimes even a jacuzzi. -