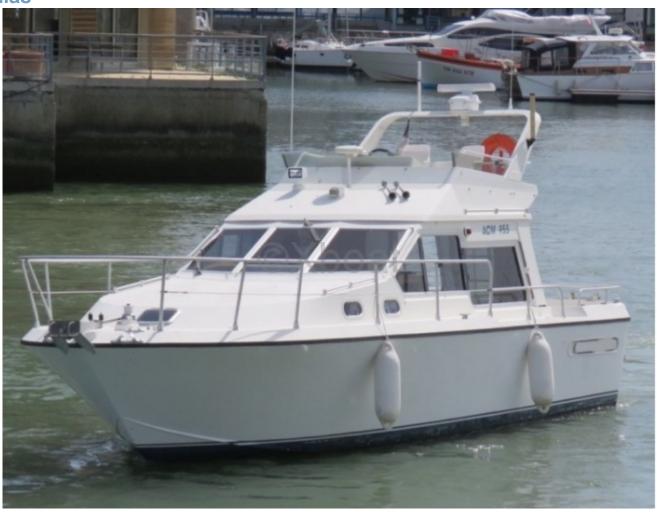

## **ACM 955 FLYBRIDGE - 1993**

### **Main datas**

Builder: Year: 1993 Length: 9,66

Draft minimum : 1,00 Hull : Monohull Subtype: Architect: Material: GRP Beam: 3,25

keel: Fixed Keel