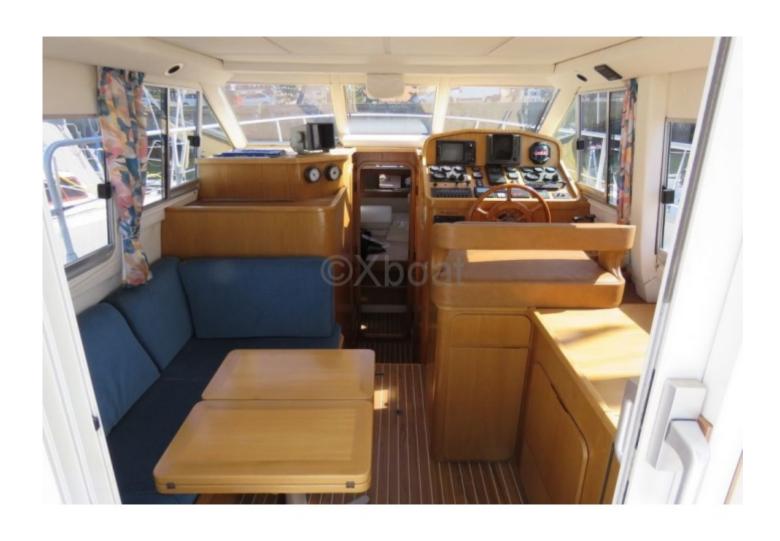

#### **Facilities**

Sailor Cabin : 0

WC : Sailor Helm : Yes Double Cabin: 2

Head : 1 Berth : 4

Flybridge : Yes

#### **Comfort and Equipment:**

- Cabins: 4 to 5 cabins, including a spacious owner's suite with a private bathroom. -
- Living Room and Dining Room: Elegant and well-appointed living spaces, often equipped with large windows offering a breathtaking view. -
- Kitchen: Equipped with all modern appliances necessary for preparing gourmet meals. -
- Flybridge Deck: Ideal for relaxation, equipped with seating, a bar, and sometimes even a jacuzzi. -