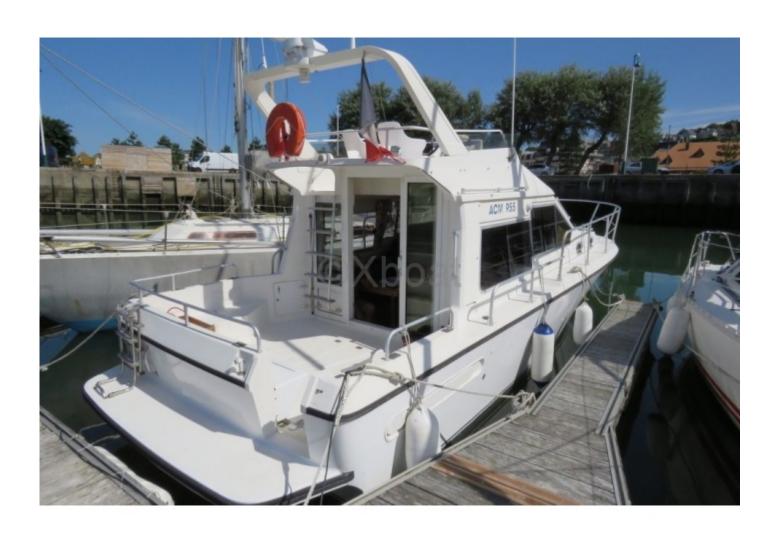

## **ACM 955 FLYBRIDGE - 1993**

### **Main datas**

Builder: Year: 1993 Length: 9,66

Draft minimum : 1,00 Hull : Monohull Subtype: Architect: Material: GRP Beam: 3,25

keel: Fixed Keel