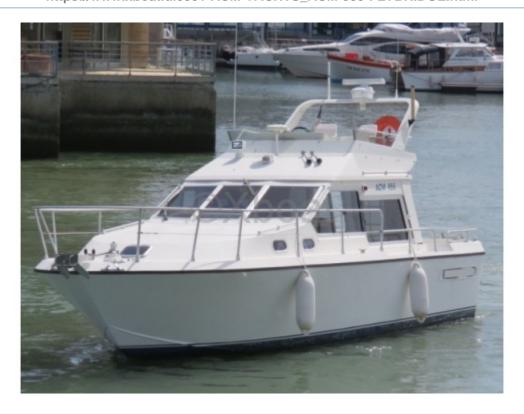

## **ACM 955 FLYBRIDGE - 1993**

### **Main datas**

Builder: Year: 1993 Length: 9,66

Draft minimum : 1,00 Hull : Monohull Subtype: Architect: Material: GRP Beam: 3,25

keel: Fixed Keel