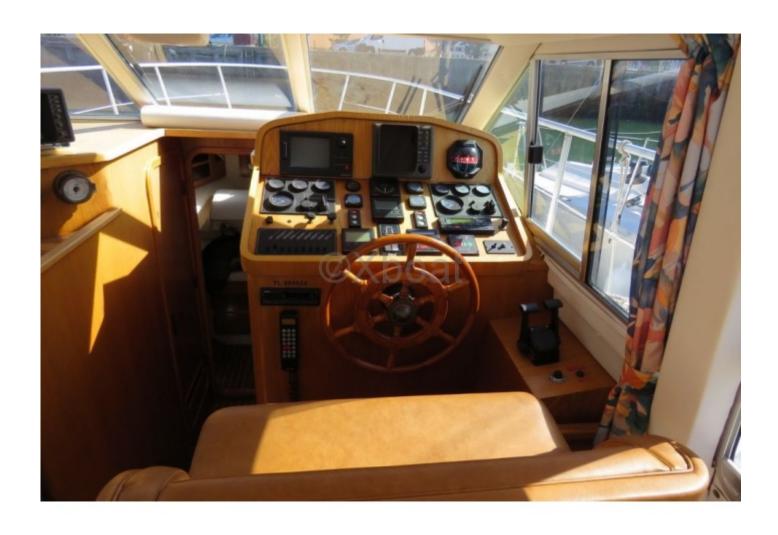

#### **Safety and Navigation:**

- Navigation Electronics: Equipped with the latest technologies in navigation, including mapping systems, radars, and sonars. -
- Safety: Complete safety equipment, including lifeboats, fire extinguishers, and fire detection systems. -