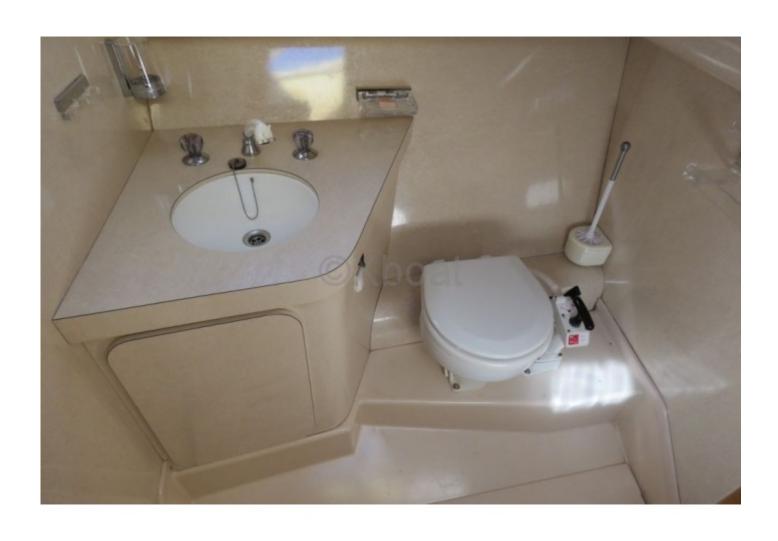

#### **Facilities**

Sailor Cabin : 0

WC : Sailor Helm : Yes Double Cabin: 2

Head : 1 Berth : 4

Flybridge : Yes