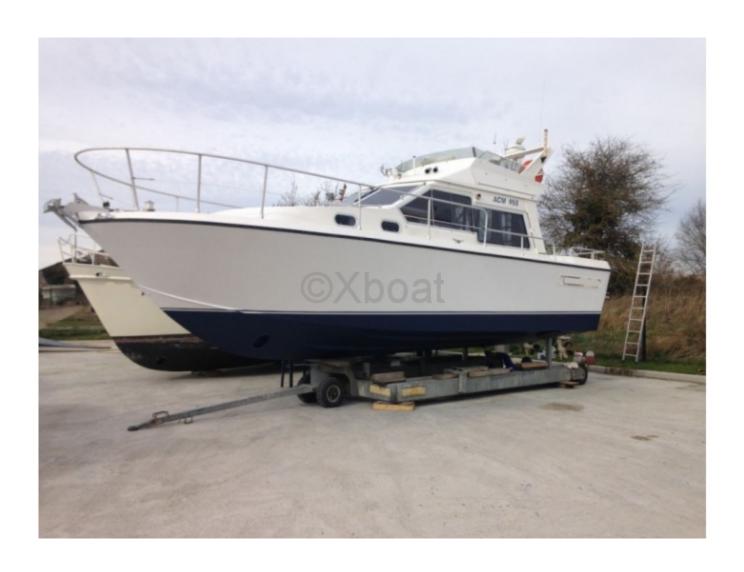

### **Main datas**

Builder: Year: 1993 Length: 9,66

Draft minimum : 1,00 Hull : Monohull Subtype: Architect: Material: GRP Beam: 3,25

keel: Fixed Keel

#### Main Characteristics:

- Length Overall: Approximately 29 meters -
- Beam: Approximately 6.5 meters -
- Draft: Approximately 1.8 meters -
- Displacement: Approximately 95 tons -