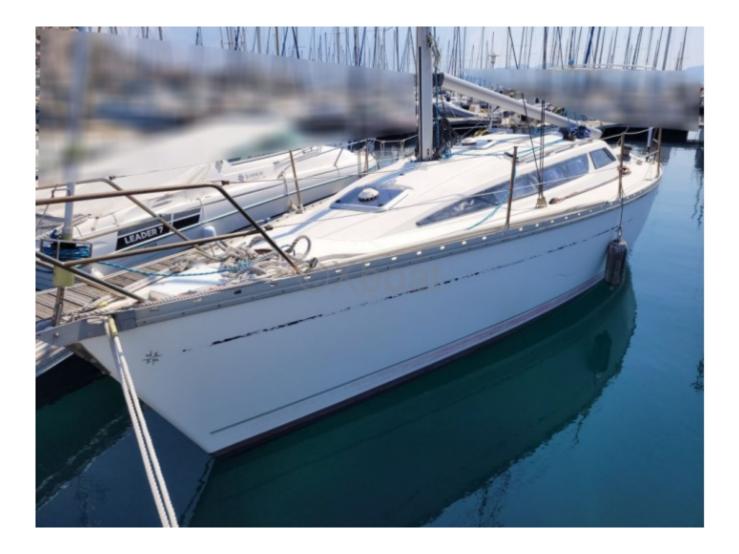

# SUN FAST 31 - 1991

Xboat

https://www.xboat.uk/340-JEANNEAU\_SUN-FAST-31.html

## Main datas

Builder : Jeanneau Year : 1991 Length : 9,15 Draft minimum : 1,45 Hull : Monohull Subtype : Architect : Material : GRP Beam : 3,19 keel : Fixed Keel