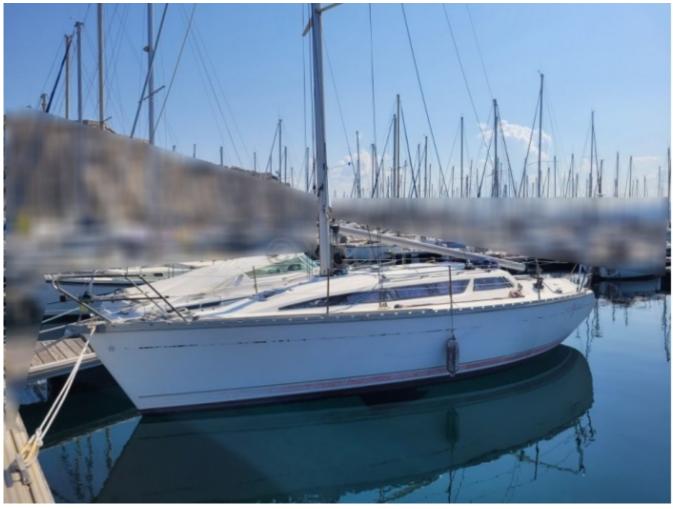

# SUN FAST 31 - 1991

Xboat

https://www.xboat.uk/340-JEANNEAU\_SUN-FAST-31.html

## Main datas

Builder : Jeanneau Year : 1991 Length : 9,15 Draft minimum : 1,45 Hull : Monohull Subtype : Architect : Material : GRP Beam : 3,19 keel : Fixed Keel