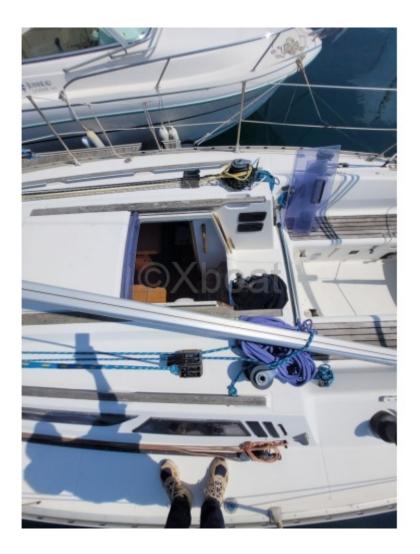

In terms of comfort, the Sun Fast 31 features a well-appointed interior cabin with comfortable berths and a functional living space. The boat is also equipped with numerous customization options, allowing owners to tailor it to their specific needs.