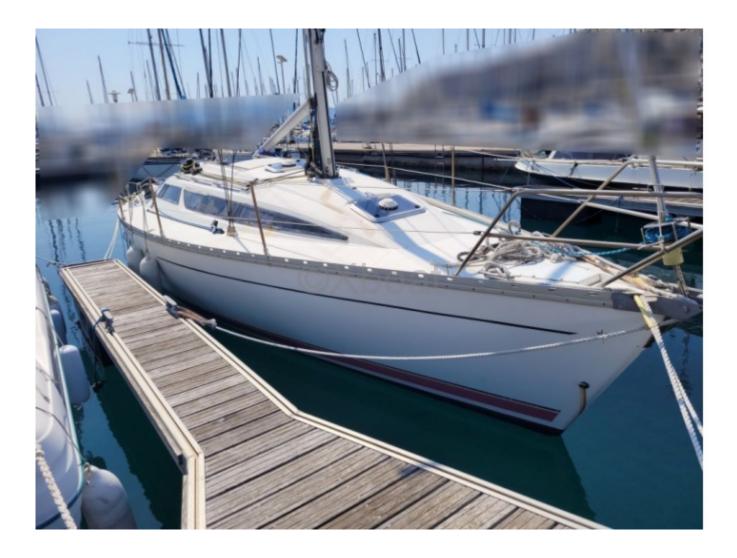

# SUN FAST 31 - 1991

Xboat

https://www.xboat.uk/340-JEANNEAU\_SUN-FAST-31.html

## Main datas

Builder : Jeanneau Year : 1991 Length : 9,15 Draft minimum : 1,45 Hull : Monohull Subtype : Architect : Material : GRP Beam : 3,19 keel : Fixed Keel