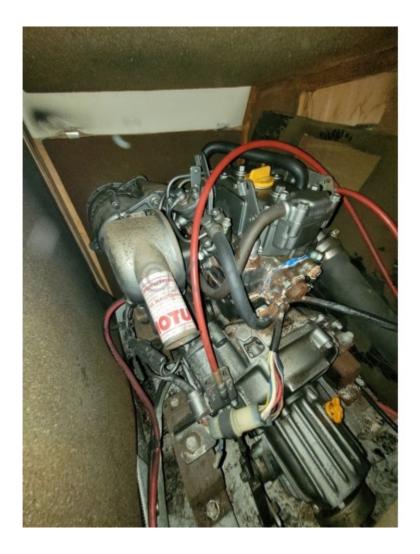

## Engines

Model : 2GM20 Montage : In Board (IB) Power Unit. (CV) : 18 Hours : 1000 Fuel capacity : 60 Brand : Yanmar Fuel : Diesel Engine(s) : 1 Drive : Shaft drive