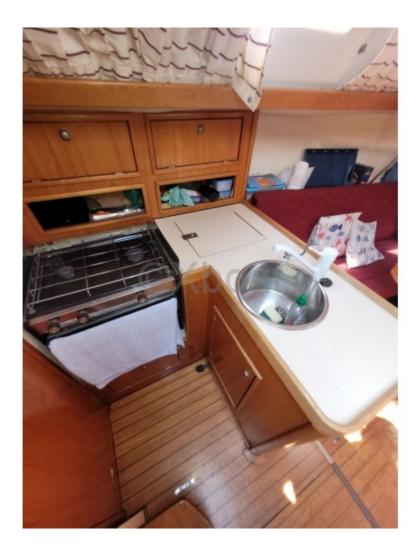

In terms of comfort, the Sun Fast 31 features a well-appointed interior cabin with comfortable berths and a functional living space. The boat is also equipped with numerous customization options, allowing owners to tailor it to their specific needs.