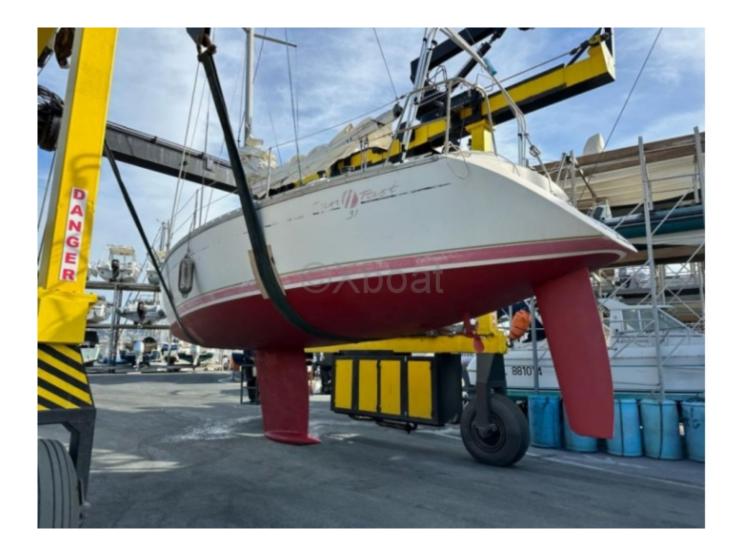

# SUN FAST 31 - 1991

Xboat

https://www.xboat.uk/340-JEANNEAU\_SUN-FAST-31.html

## Main datas

Builder : Jeanneau Year : 1991 Length : 9,15 Draft minimum : 1,45 Hull : Monohull Subtype : Architect : Material : GRP Beam : 3,19 keel : Fixed Keel