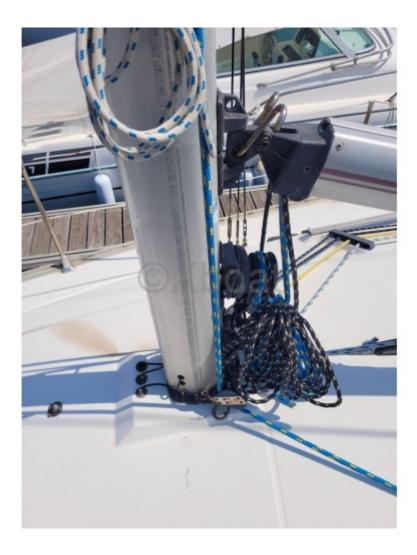

The Sun Fast 31 is equipped with a spacious and ergonomic cockpit, offering excellent visibility and optimal comfort for maneuvers. The hull is designed to provide good stability and optimal performance, even in moderate wind conditions. The boat is also appreciated for its ease of navigation, making it an excellent choice for solo sailors or small crews.