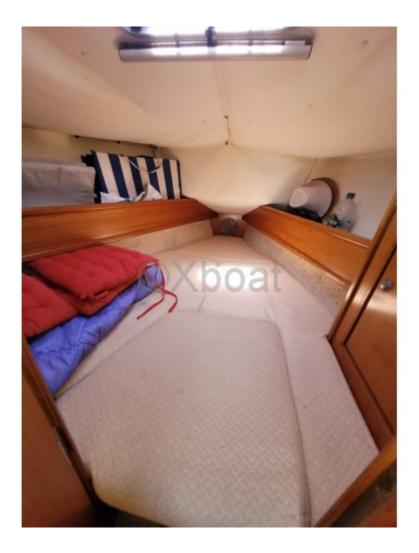

#### **Facilities**

Sailor Cabin : 0 WC : Sailor Helm : No Double Cabin : 2 Head : 1 Berth : 6 Flybridge : No

In terms of comfort, the Sun Fast 31 features a well-appointed interior cabin with comfortable berths and a functional living space. The boat is also equipped with numerous customization options, allowing owners to tailor it to their specific needs.