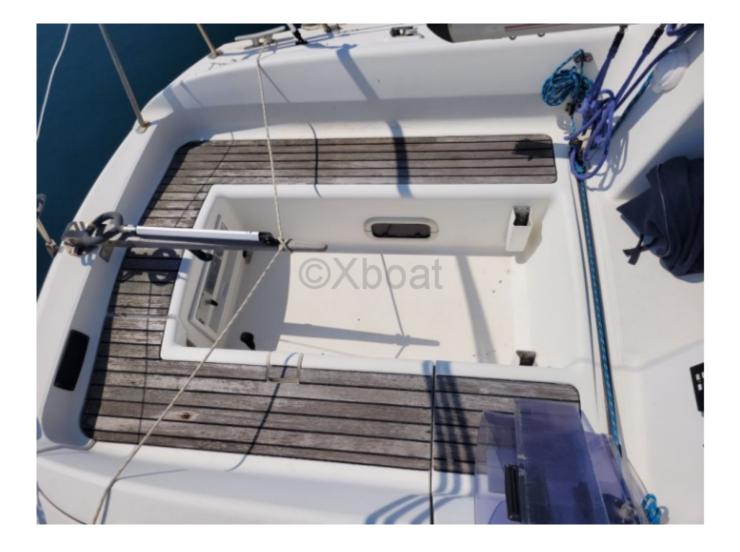

In terms of comfort, the Sun Fast 31 features a well-appointed interior cabin with comfortable berths and a functional living space. The boat is also equipped with numerous customization options, allowing owners to tailor it to their specific needs.