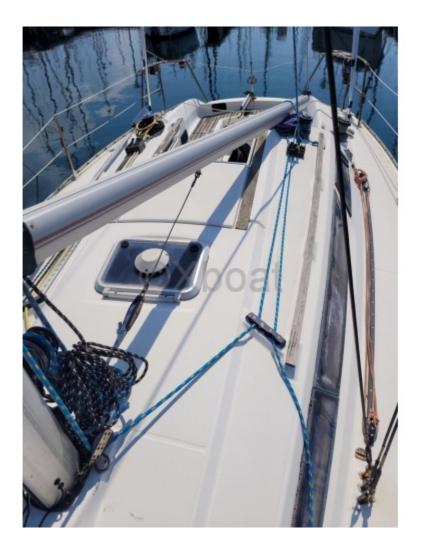

The Sun Fast 31 is equipped with a spacious and ergonomic cockpit, offering excellent visibility and optimal comfort for maneuvers. The hull is designed to provide good stability and optimal performance, even in moderate wind conditions. The boat is also appreciated for its ease of navigation, making it an excellent choice for solo sailors or small crews.