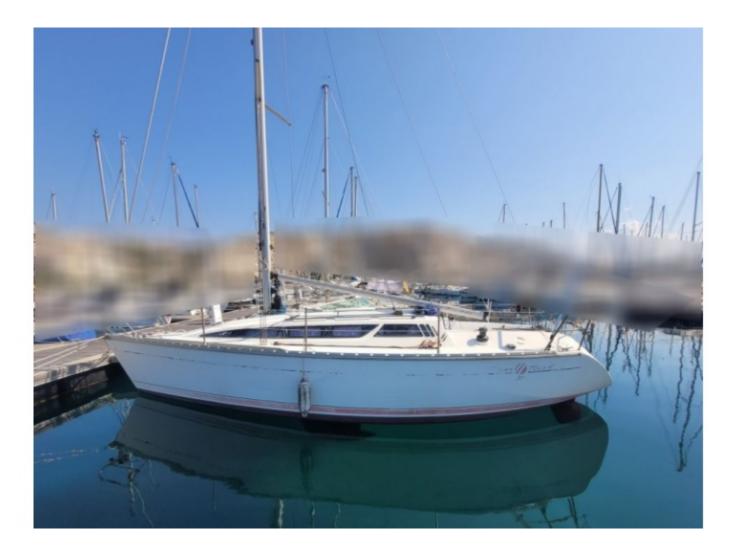

# SUN FAST 31 - 1991

Xboat

https://www.xboat.uk/340-JEANNEAU\_SUN-FAST-31.html

## Main datas

Builder : Jeanneau Year : 1991 Length : 9,15 Draft minimum : 1,45 Hull : Monohull Subtype : Architect : Material : GRP Beam : 3,19 keel : Fixed Keel