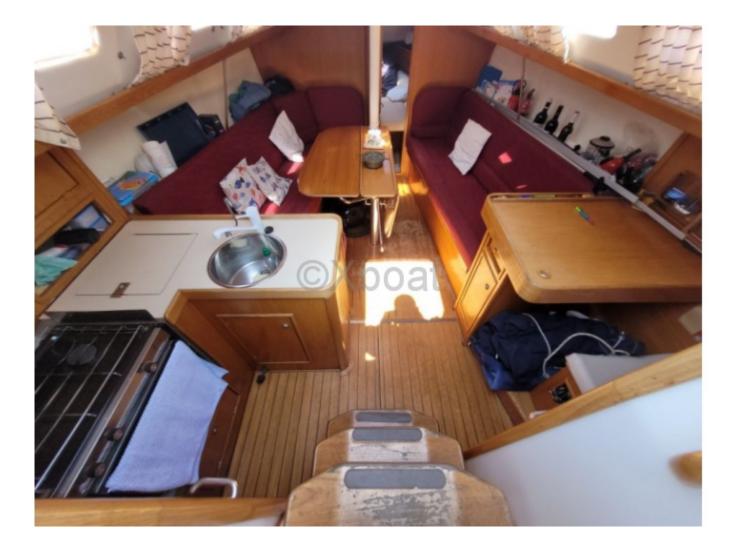

In terms of comfort, the Sun Fast 31 features a well-appointed interior cabin with comfortable berths and a functional living space. The boat is also equipped with numerous customization options, allowing owners to tailor it to their specific needs.