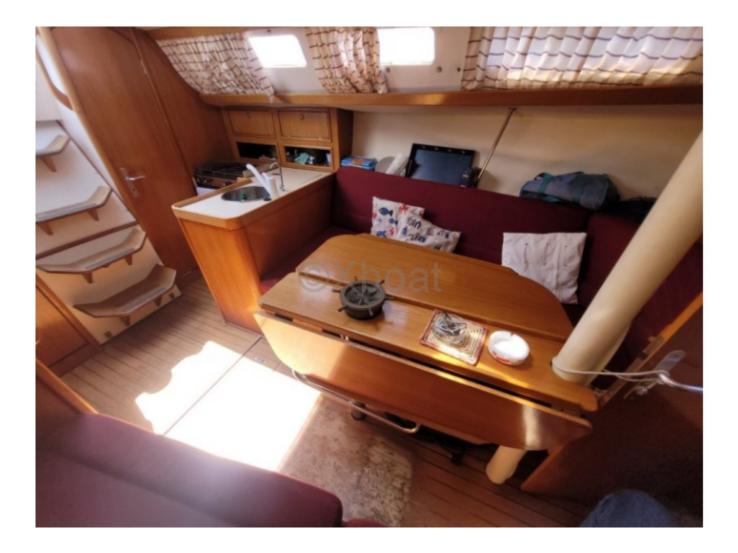

In terms of comfort, the Sun Fast 31 features a well-appointed interior cabin with comfortable berths and a functional living space. The boat is also equipped with numerous customization options, allowing owners to tailor it to their specific needs.