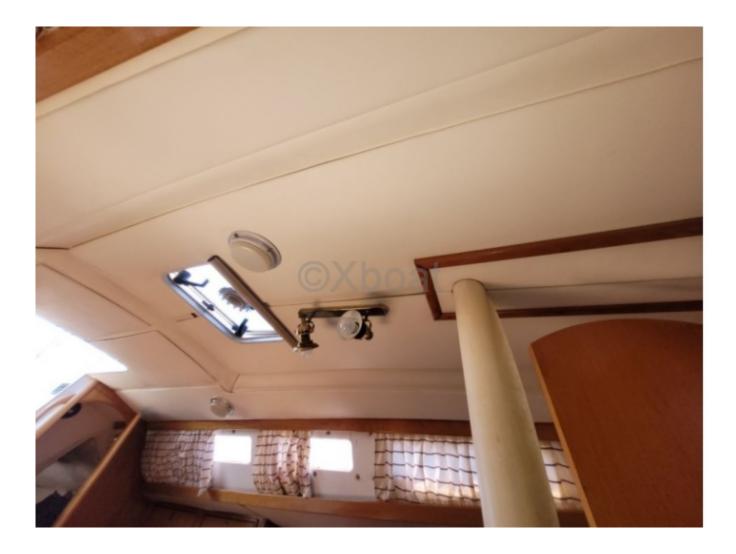

In terms of comfort, the Sun Fast 31 features a well-appointed interior cabin with comfortable berths and a functional living space. The boat is also equipped with numerous customization options, allowing owners to tailor it to their specific needs.