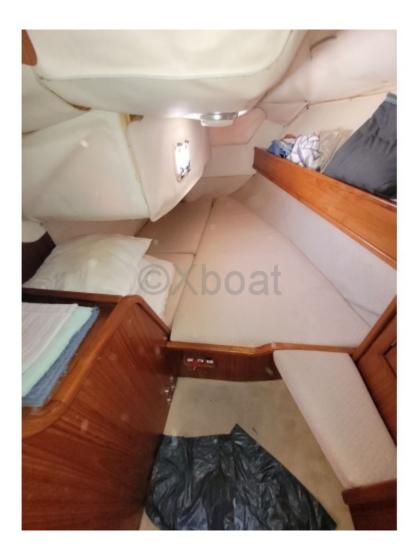

#### **Facilities**

Sailor Cabin : 0 WC : Sailor Helm : No Double Cabin : 2 Head : 1 Berth : 6 Flybridge : No

In terms of comfort, the Sun Fast 31 features a well-appointed interior cabin with comfortable berths and a functional living space. The boat is also equipped with numerous customization options, allowing owners to tailor it to their specific needs.