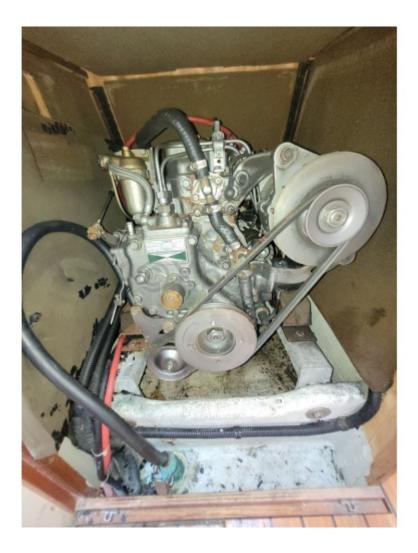

## Engines

Model : 2GM20 Montage : In Board (IB) Power Unit. (CV) : 18 Hours : 1000 Fuel capacity : 60 Brand : Yanmar Fuel : Diesel Engine(s) : 1 Drive : Shaft drive