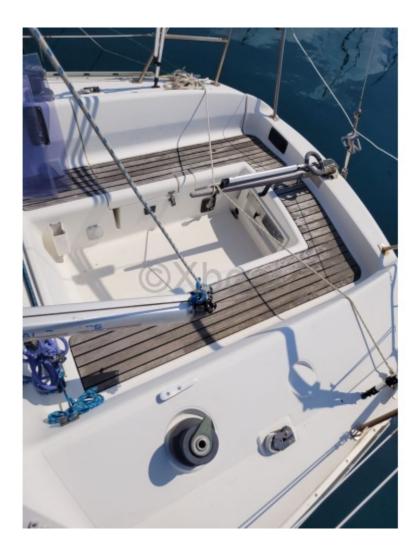

The Sun Fast 31 is equipped with a spacious and ergonomic cockpit, offering excellent visibility and optimal comfort for maneuvers. The hull is designed to provide good stability and optimal performance, even in moderate wind conditions. The boat is also appreciated for its ease of navigation, making it an excellent choice for solo sailors or small crews.