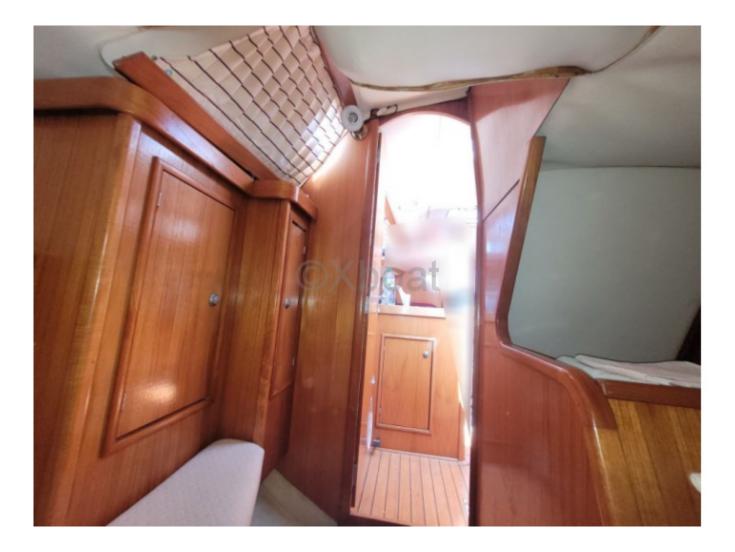

In terms of comfort, the Sun Fast 31 features a well-appointed interior cabin with comfortable berths and a functional living space. The boat is also equipped with numerous customization options, allowing owners to tailor it to their specific needs.