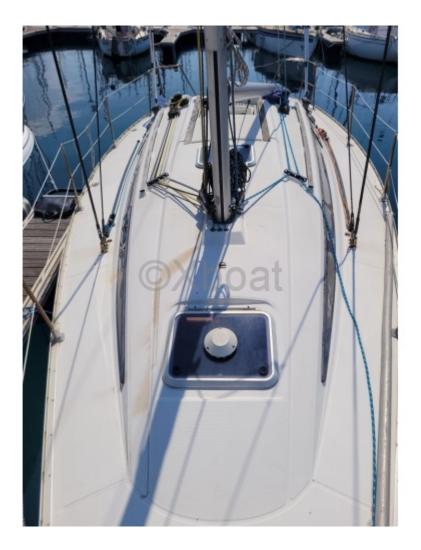

The Sun Fast 31 is equipped with a spacious and ergonomic cockpit, offering excellent visibility and optimal comfort for maneuvers. The hull is designed to provide good stability and optimal performance, even in moderate wind conditions. The boat is also appreciated for its ease of navigation, making it an excellent choice for solo sailors or small crews.