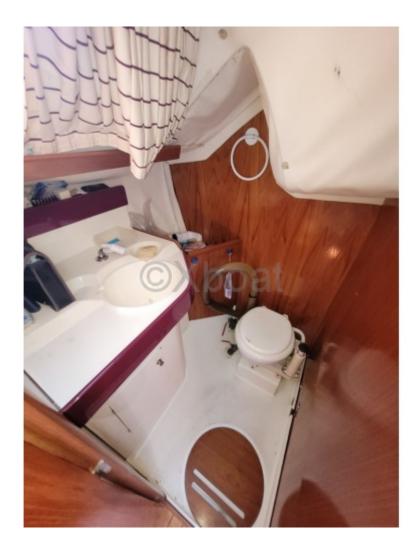

#### **Facilities**

Sailor Cabin : 0 WC : Sailor Helm : No Double Cabin : 2 Head : 1 Berth : 6 Flybridge : No

In terms of comfort, the Sun Fast 31 features a well-appointed interior cabin with comfortable berths and a functional living space. The boat is also equipped with numerous customization options, allowing owners to tailor it to their specific needs.