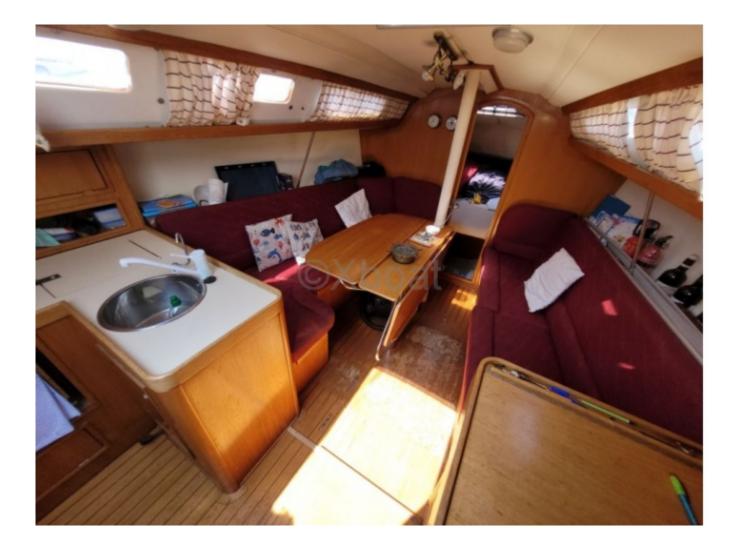

In terms of comfort, the Sun Fast 31 features a well-appointed interior cabin with comfortable berths and a functional living space. The boat is also equipped with numerous customization options, allowing owners to tailor it to their specific needs.