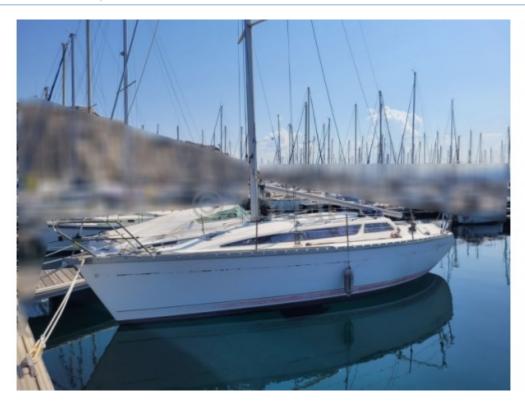

# SUN FAST 31 - 1991

Xboat

https://www.xboat.uk/340-JEANNEAU\_SUN-FAST-31.html

## Main datas

Builder : Jeanneau Year : 1991 Length : 9,15 Draft minimum : 1,45 Hull : Monohull Subtype : Architect : Material : GRP Beam : 3,19 keel : Fixed Keel