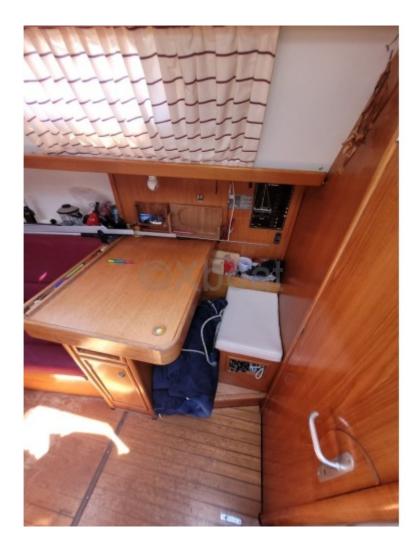

In terms of comfort, the Sun Fast 31 features a well-appointed interior cabin with comfortable berths and a functional living space. The boat is also equipped with numerous customization options, allowing owners to tailor it to their specific needs.