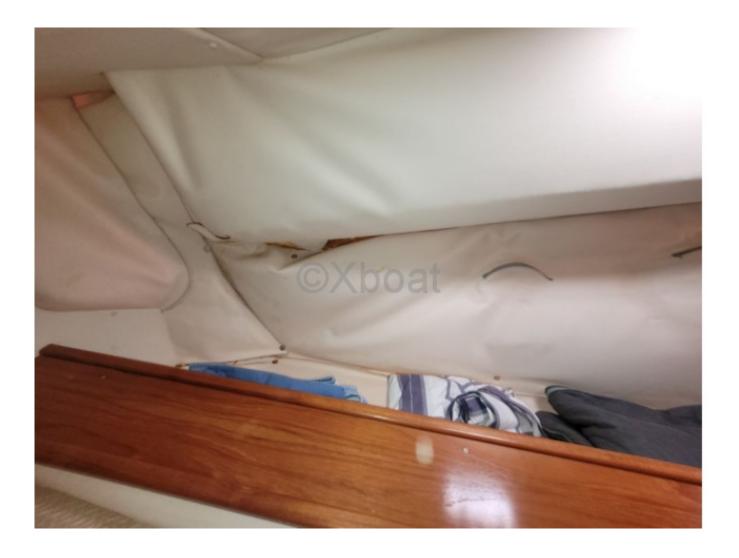

In terms of comfort, the Sun Fast 31 features a well-appointed interior cabin with comfortable berths and a functional living space. The boat is also equipped with numerous customization options, allowing owners to tailor it to their specific needs.