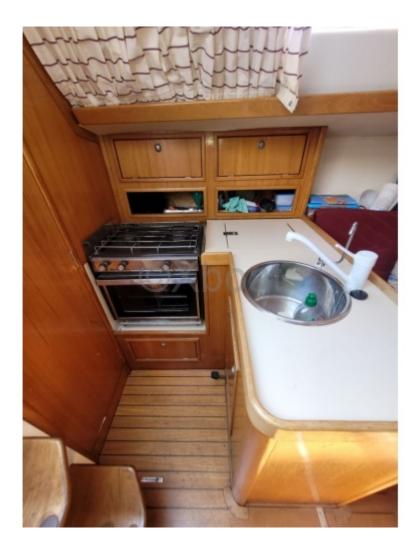

In terms of comfort, the Sun Fast 31 features a well-appointed interior cabin with comfortable berths and a functional living space. The boat is also equipped with numerous customization options, allowing owners to tailor it to their specific needs.