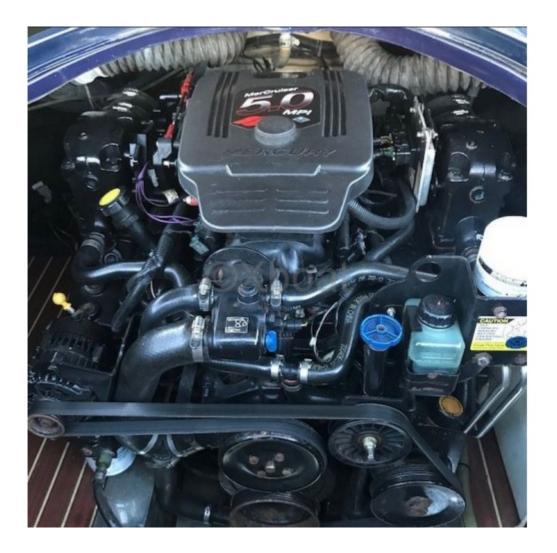

## Engines

Model : V8 5L MPi Montage : In Board (IB) Power Unit. (CV) : 260 Hours : 440 Fuel capacity : 230 Brand : MERCRUISER Fuel : Gas/petrol Engine(s) : 1 Drive : Z drive