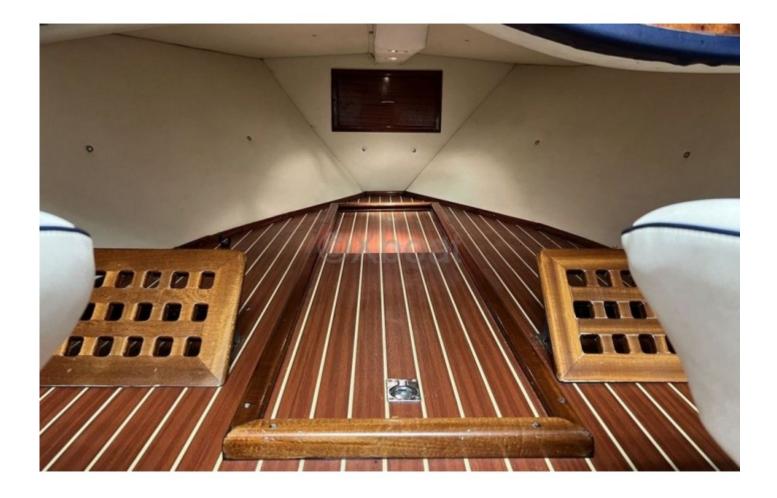

The KRAL 700 CLASSIC is equipped with high-quality materials, ensuring durability and comfort. Its fiberglass hull provides excellent stability and optimal resistance to impacts. The interior design is meticulous, with ergonomic seats and ample storage space for your leisure equipment.