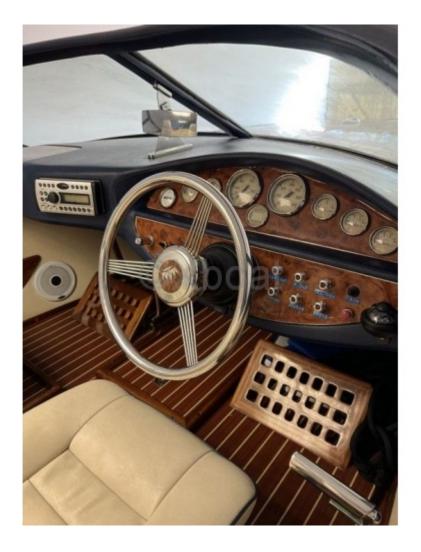

The KRAL 700 CLASSIC is equipped with high-quality materials, ensuring durability and comfort. Its fiberglass hull provides excellent stability and optimal resistance to impacts. The interior design is meticulous, with ergonomic seats and ample storage space for your leisure equipment.

Desired Features:

- Safety: Equipped with numerous safety devices, such as seat belts and robust railings. -
- Comfort: Padded and adjustable seats, as well as a spacious deck area to enjoy the sun. -
- Performance: Ability to reach high speeds while maintaining moderate fuel consumption. -
- Versatility: Ideal for fishing, family outings, or excursions with friends. -