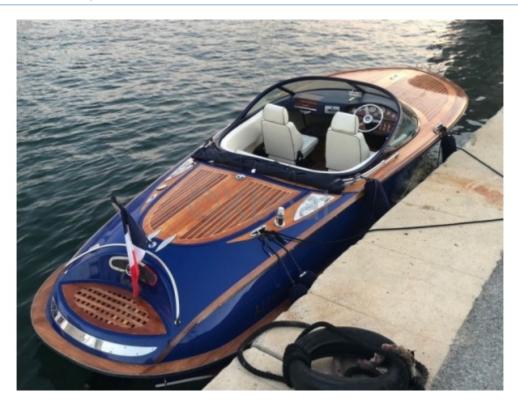

# **KRAL 700 CLASSIC - 2006**

https://www.xboat.uk/3434-KRAL\_KRAL-700-CLASSIC.html

#### **Technical Details**

The KRAL 700 CLASSIC is an iconic pleasure boat, designed by the manufacturer Kral, renowned for its craftsmanship and attention to detail. This model is particularly appreciated for its elegance and exceptional performance on the water. Main Features:

The KRAL 700 CLASSIC is equipped with high-quality materials, ensuring durability and comfort. Its fiberglass hull provides excellent stability and optimal resistance to impacts. The interior design is meticulous, with ergonomic seats and ample storage space for your leisure equipment.