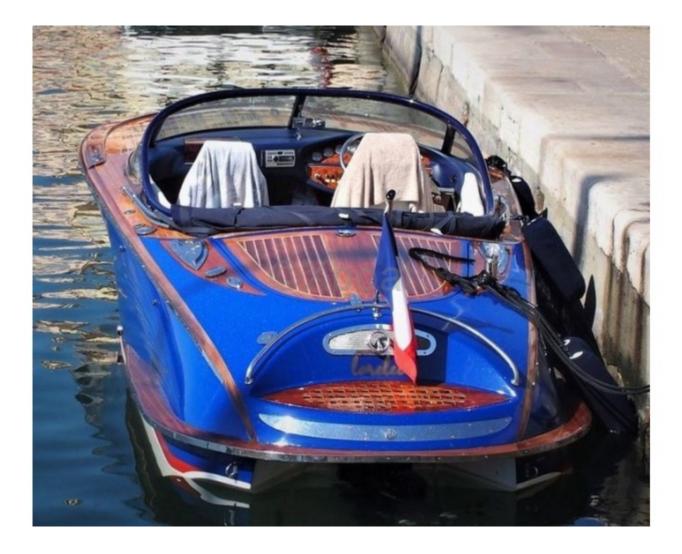

#### **Technical Details**

The KRAL 700 CLASSIC is an iconic pleasure boat, designed by the manufacturer Kral, renowned for its craftsmanship and attention to detail. This model is particularly appreciated for its elegance and exceptional performance on the water. Main Features:

The KRAL 700 CLASSIC is equipped with high-quality materials, ensuring durability and comfort. Its fiberglass hull provides excellent stability and optimal resistance to impacts. The interior design is meticulous, with ergonomic seats and ample storage space for your leisure equipment.