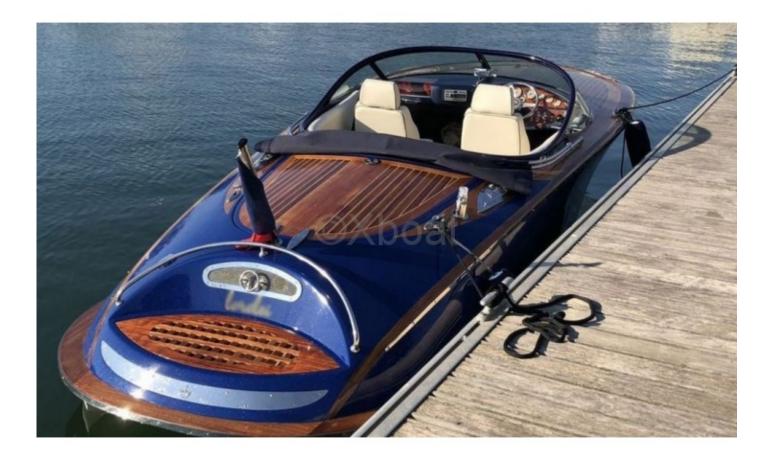

# **KRAL 700 CLASSIC - 2006**

https://www.xboat.uk/3434-KRAL\_KRAL-700-CLASSIC.html

#### **Technical Details**

The KRAL 700 CLASSIC is an iconic pleasure boat, designed by the manufacturer Kral, renowned for its craftsmanship and attention to detail. This model is particularly appreciated for its elegance and exceptional performance on the water. Main Features:

The KRAL 700 CLASSIC is equipped with high-quality materials, ensuring durability and comfort. Its fiberglass hull provides excellent stability and optimal resistance to impacts. The interior design is meticulous, with ergonomic seats and ample storage space for your leisure equipment.