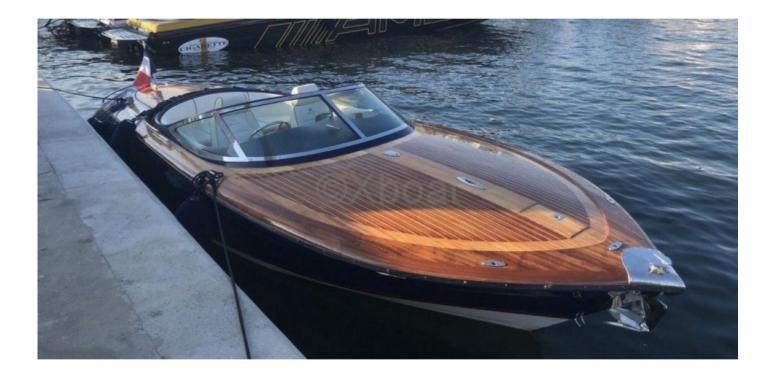

# **KRAL 700 CLASSIC - 2006**

https://www.xboat.uk/3434-KRAL\_KRAL-700-CLASSIC.html

#### **Technical Details**

The KRAL 700 CLASSIC is an iconic pleasure boat, designed by the manufacturer Kral, renowned for its craftsmanship and attention to detail. This model is particularly appreciated for its elegance and exceptional performance on the water. Main Features:

The KRAL 700 CLASSIC is equipped with high-quality materials, ensuring durability and comfort. Its fiberglass hull provides excellent stability and optimal resistance to impacts. The interior design is meticulous, with ergonomic seats and ample storage space for your leisure equipment.