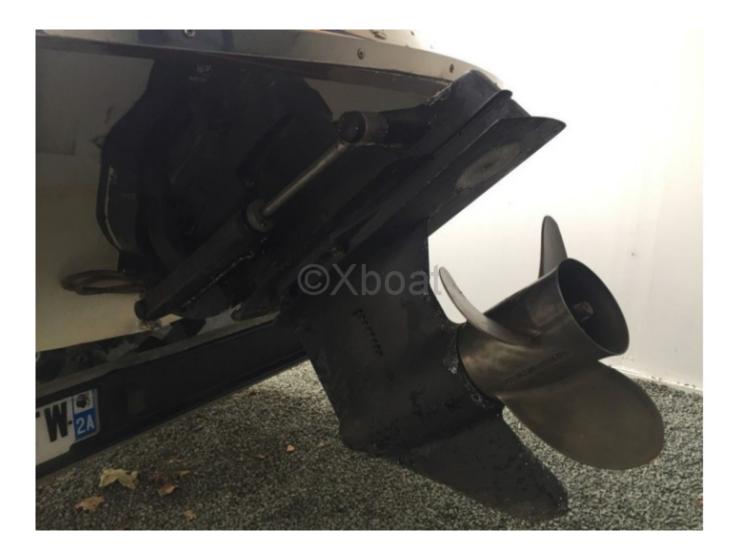

## Engines

Model : V8 5L MPi Montage : In Board (IB) Power Unit. (CV) : 260 Hours : 440 Fuel capacity : 230 Brand : MERCRUISER Fuel : Gas/petrol Engine(s) : 1 Drive : Z drive