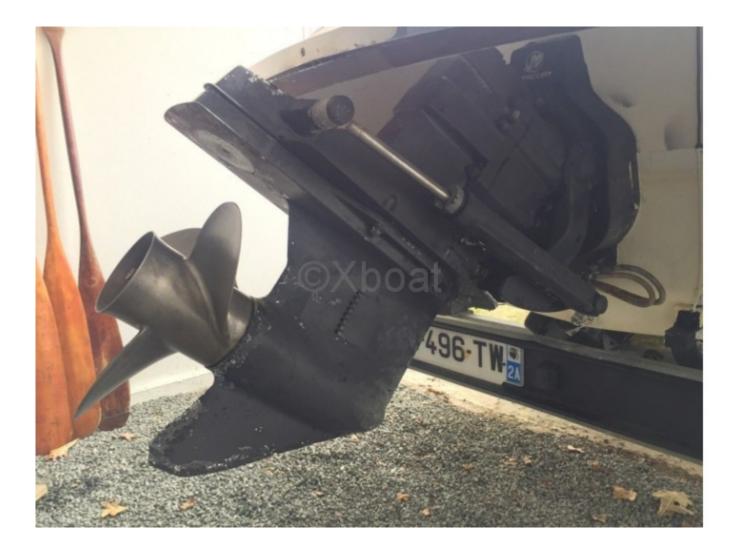

## Engines

Model : V8 5L MPi Montage : In Board (IB) Power Unit. (CV) : 260 Hours : 440 Fuel capacity : 230 Brand : MERCRUISER Fuel : Gas/petrol Engine(s) : 1 Drive : Z drive