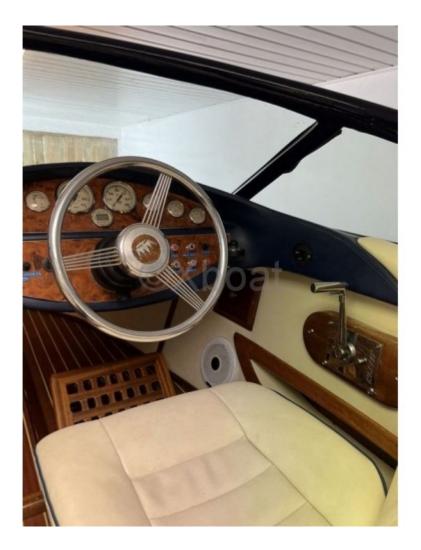

The KRAL 700 CLASSIC is equipped with high-quality materials, ensuring durability and comfort. Its fiberglass hull provides excellent stability and optimal resistance to impacts. The interior design is meticulous, with ergonomic seats and ample storage space for your leisure equipment.

Desired Features:

- Safety: Equipped with numerous safety devices, such as seat belts and robust railings. -
- Comfort: Padded and adjustable seats, as well as a spacious deck area to enjoy the sun. -
- Performance: Ability to reach high speeds while maintaining moderate fuel consumption. -
- Versatility: Ideal for fishing, family outings, or excursions with friends. -