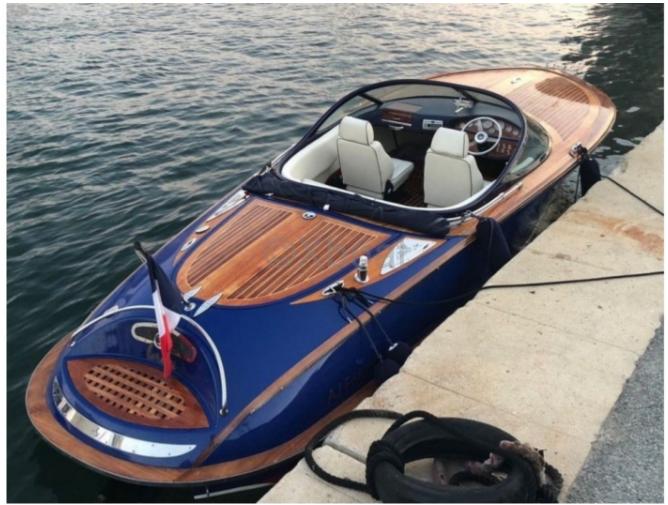

# **KRAL 700 CLASSIC - 2006**

https://www.xboat.uk/3434-KRAL\_KRAL-700-CLASSIC.html

#### **Technical Details**

The KRAL 700 CLASSIC is an iconic pleasure boat, designed by the manufacturer Kral, renowned for its craftsmanship and attention to detail. This model is particularly appreciated for its elegance and exceptional performance on the water. Main Features:

The KRAL 700 CLASSIC is equipped with high-quality materials, ensuring durability and comfort. Its fiberglass hull provides excellent stability and optimal resistance to impacts. The interior design is meticulous, with ergonomic seats and ample storage space for your leisure equipment.