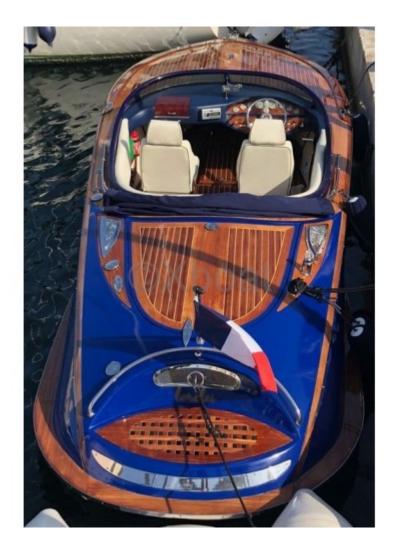

#### **Technical Details**

The KRAL 700 CLASSIC is an iconic pleasure boat, designed by the manufacturer Kral, renowned for its craftsmanship and attention to detail. This model is particularly appreciated for its elegance and exceptional performance on the water. Main Features:

The KRAL 700 CLASSIC is equipped with high-quality materials, ensuring durability and comfort. Its fiberglass hull provides excellent stability and optimal resistance to impacts. The interior design is meticulous, with ergonomic seats and ample storage space for your leisure equipment.