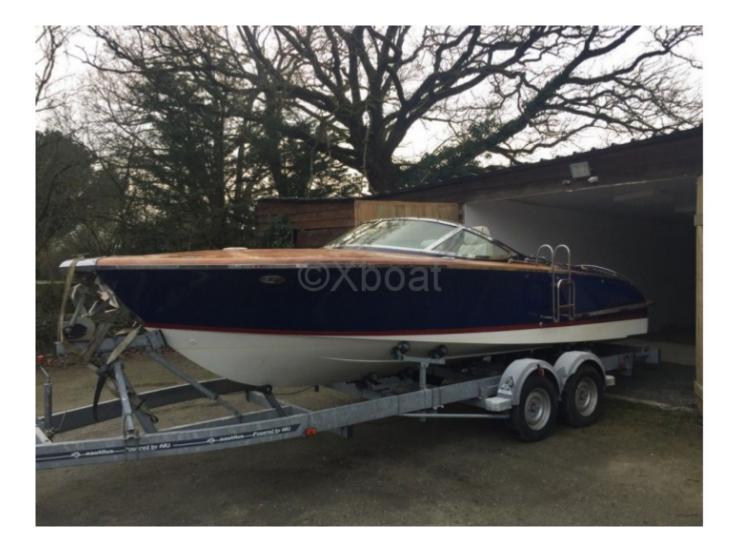

## **Main datas**

Builder : Kral Year : 2006 Length : 7,10 Draft minimum : 0,57 Hull : Monohull Subtype : Architect : Material : GRP Beam : 2,40 keel : Unknown

The KRAL 700 CLASSIC is equipped with high-quality materials, ensuring durability and comfort. Its fiberglass hull provides excellent stability and optimal resistance to impacts. The interior design is meticulous, with ergonomic seats and ample storage space for your leisure equipment.