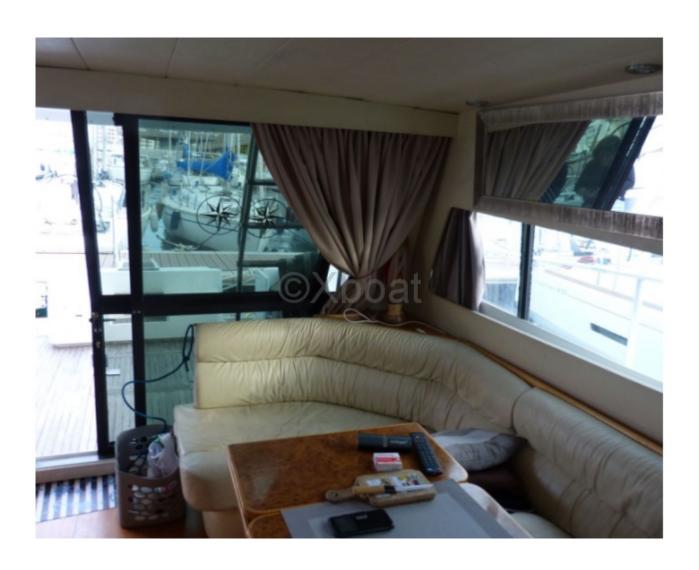

#### **Technical Details**

Raffaelli Maestrale 52

The Raffaelli Maestrale 52 is an elegant and high-performance cruising sailboat, designed to offer comfort and safety at sea. This boat is ideal for experienced sailors seeking a perfect balance between performance and comfort.

Fuel tank: 200 liters -Fuel capacity: 200 liters -

- Freshwater capacity: 600 liters -

The Raffaelli Maestrale 52 is equipped with high-quality materials, ensuring durability and reliability. Its interior design offers spacious and comfortable living spaces, with meticulous finishes. The cockpit is designed to provide excellent maneuverability and optimal comfort for long sea voyages.