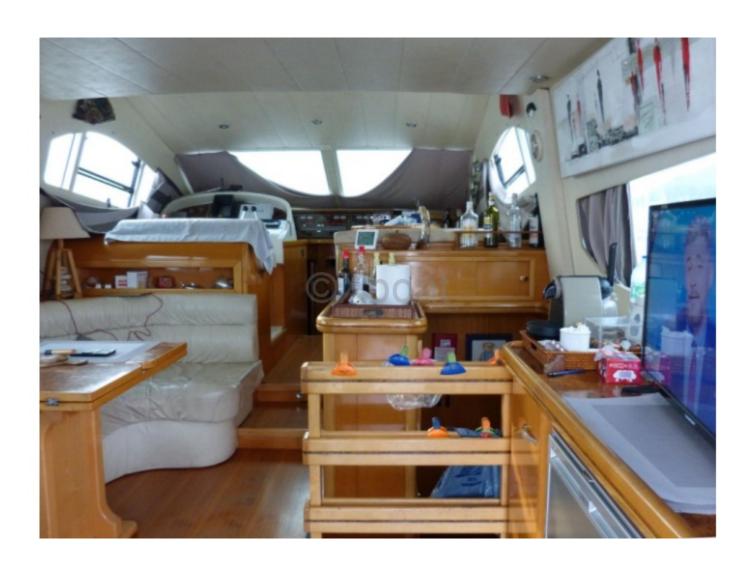

#### **Technical Details**

Raffaelli Maestrale 52

The Raffaelli Maestrale 52 is an elegant and high-performance cruising sailboat, designed to offer comfort and safety at sea. This boat is ideal for experienced sailors seeking a perfect balance between performance and comfort.

Main characteristics:

- Overall length: 15.85 meters -

- Beam: 4.78 meters - - Draft: 2.5 meters -

Displacement: 18.5 tonnes Sail area upwind: 105 m² Sail area downwind: 200 m² Engine: Yanmar 75 HP -

- Freshwater tank: 600 liters -

Fuel tank: 200 liters -Fuel capacity: 200 liters -

- Freshwater capacity: 600 liters -

The Raffaelli Maestrale 52 is equipped with high-quality materials, ensuring durability and reliability. Its interior design offers spacious and comfortable living spaces, with meticulous finishes. The cockpit is designed to provide excellent maneuverability and optimal comfort for long sea voyages.