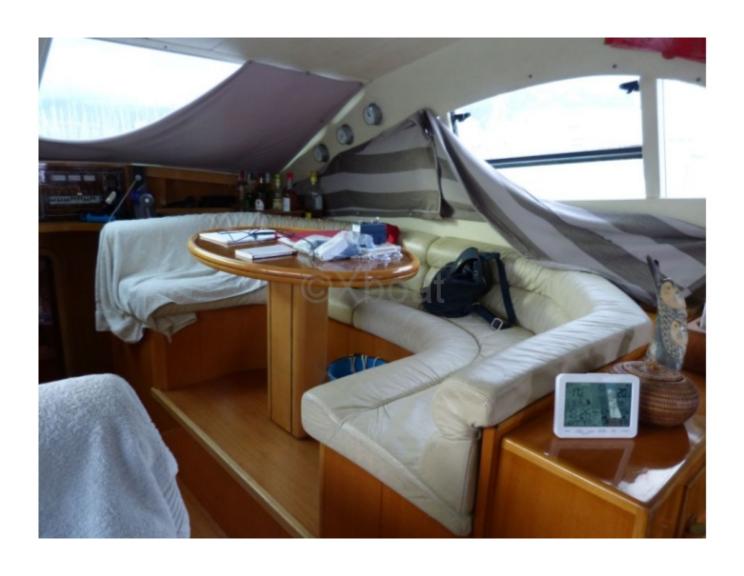

#### **Technical Details**

Raffaelli Maestrale 52

The Raffaelli Maestrale 52 is an elegant and high-performance cruising sailboat, designed to offer comfort and safety at sea. This boat is ideal for experienced sailors seeking a perfect balance between performance and comfort.

Fuel tank: 200 liters -Fuel capacity: 200 liters -

- Freshwater capacity: 600 liters -

The Raffaelli Maestrale 52 is equipped with high-quality materials, ensuring durability and reliability. Its interior design offers spacious and comfortable living spaces, with meticulous finishes. The cockpit is designed to provide excellent maneuverability and optimal comfort for long sea voyages.