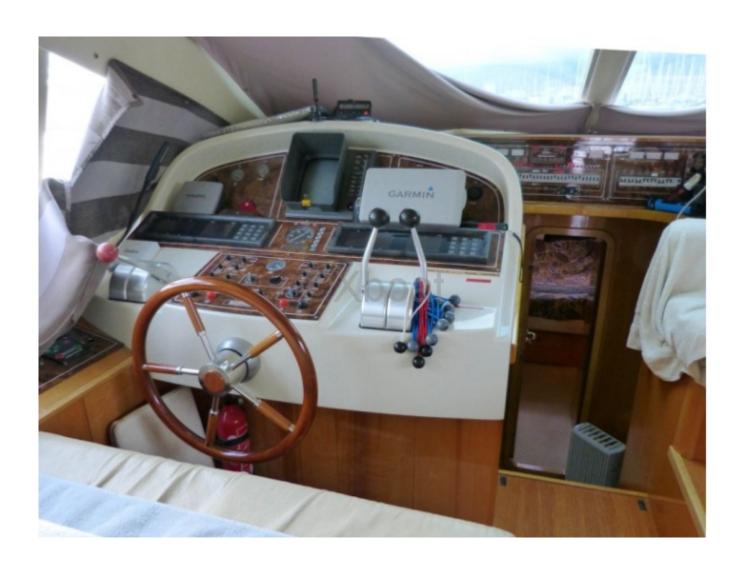

#### **Facilities**

Sailor Cabin : 1 WC : Electric

Helm : Yes

Double Cabin: 3

Head: 2 Berth: 7

Flybridge : Yes

#### **Technical Details**

Raffaelli Maestrale 52

The Raffaelli Maestrale 52 is an elegant and high-performance cruising sailboat, designed to offer comfort and safety at sea. This boat is ideal for experienced sailors seeking a perfect balance between performance and comfort.