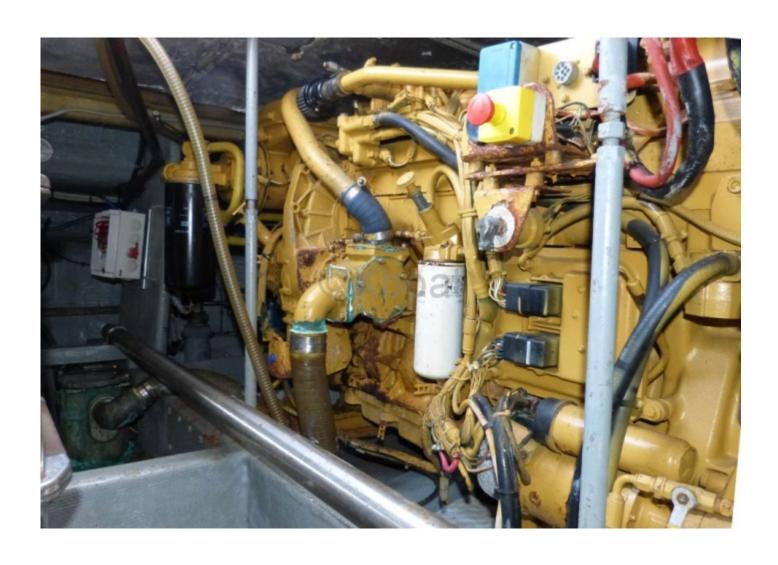

# **Engines**

Model: 3176

Montage : In Board (IB) Power Unit. (CV) : 608

Hours: 2163

Fuel capacity: 2000

**Brand: CATERPILLAR** 

Fuel: Diesel
Engine(s): 2
Drive: Shaft vdrive