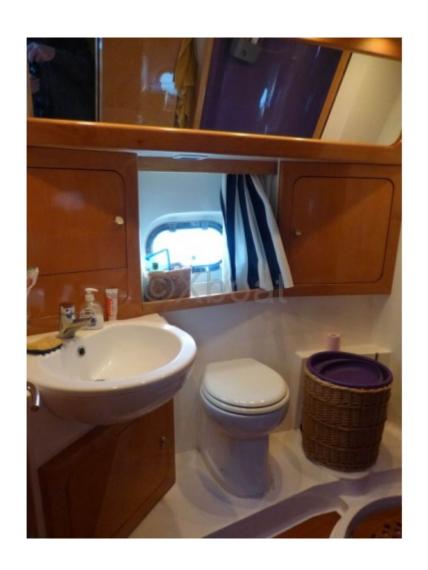

#### **Facilities**

Sailor Cabin : 1 WC : Electric

Helm : Yes

Double Cabin: 3

Head: 2 Berth: 7

Flybridge : Yes