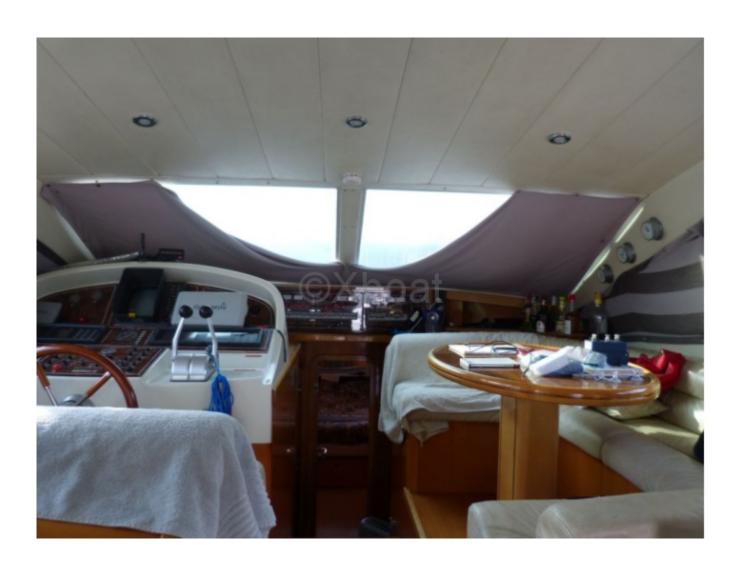

#### **Technical Details**

Raffaelli Maestrale 52

The Raffaelli Maestrale 52 is an elegant and high-performance cruising sailboat, designed to offer comfort and safety at sea. This boat is ideal for experienced sailors seeking a perfect balance between performance and comfort.

Fuel tank: 200 liters -Fuel capacity: 200 liters -

- Freshwater capacity: 600 liters -

The Raffaelli Maestrale 52 is equipped with high-quality materials, ensuring durability and reliability. Its interior design offers spacious and comfortable living spaces, with meticulous finishes. The cockpit is designed to provide excellent maneuverability and optimal comfort for long sea voyages.

This sailboat is also appreciated for its sailing performance, thanks to a well-studied hull and a high-performance sail plan. It is perfect for long-distance cruising, offering safety and pleasure in navigation.