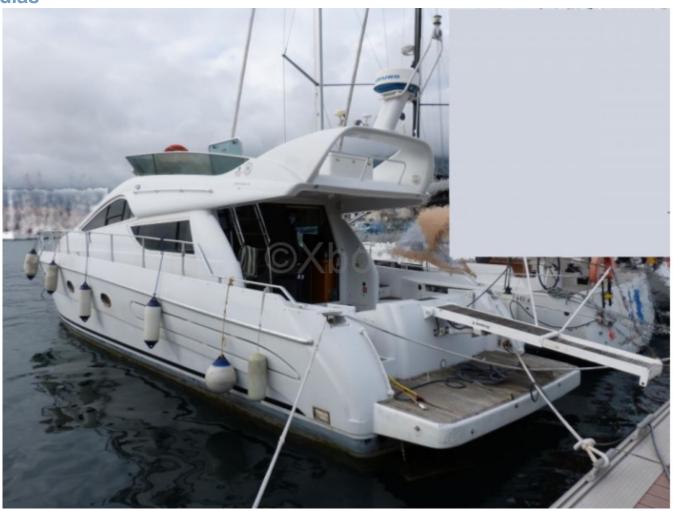

### **RAFFAELLI MAESTRALE 52 - 1996**

### **Main datas**

Builder : Raffaelli Year : 1996 Length : 15,80 Draft minimum : 1,00 Hull : Monohull Subtype:
Architect:
Material: GRP
Beam: 4,32
keel: Unknown