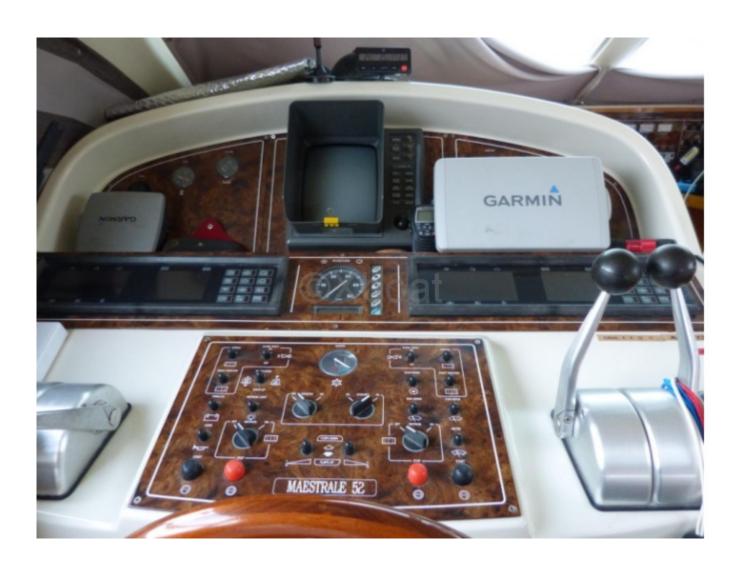

# **Engines**

Model: 3176

Montage : In Board (IB) Power Unit. (CV) : 608

Hours: 2163

Fuel capacity: 2000

**Brand: CATERPILLAR** 

Fuel: Diesel
Engine(s): 2
Drive: Shaft vdrive

#### **Technical Details**

Raffaelli Maestrale 52

The Raffaelli Maestrale 52 is an elegant and high-performance cruising sailboat, designed to offer comfort and safety at sea. This boat is ideal for experienced sailors seeking a perfect balance between performance and comfort.