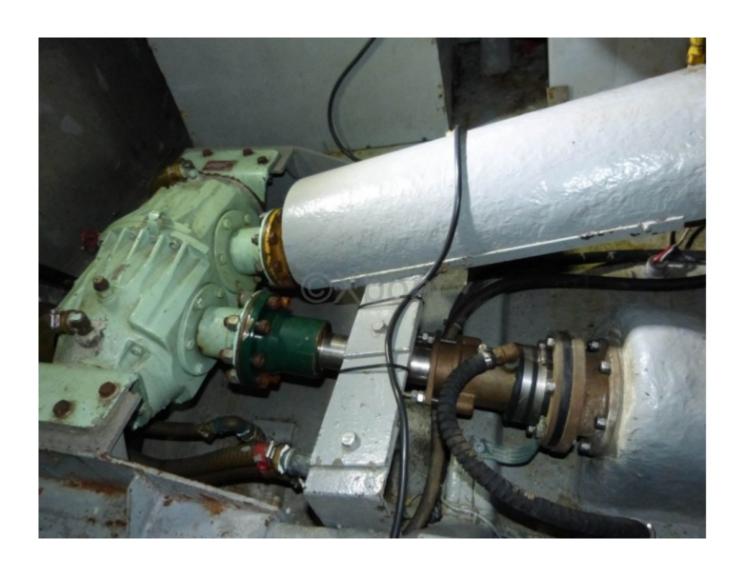

# **Engines**

Model: 3176

Montage : In Board (IB) Power Unit. (CV) : 608

Hours: 2163

Fuel capacity: 2000

**Brand: CATERPILLAR** 

Fuel: Diesel
Engine(s): 2
Drive: Shaft vdrive