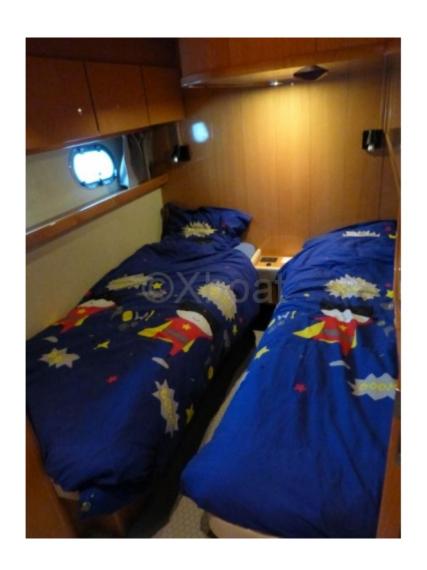

#### **Facilities**

Sailor Cabin : 1 WC : Electric

Helm : Yes

Double Cabin: 3

Head: 2 Berth: 7

Flybridge : Yes