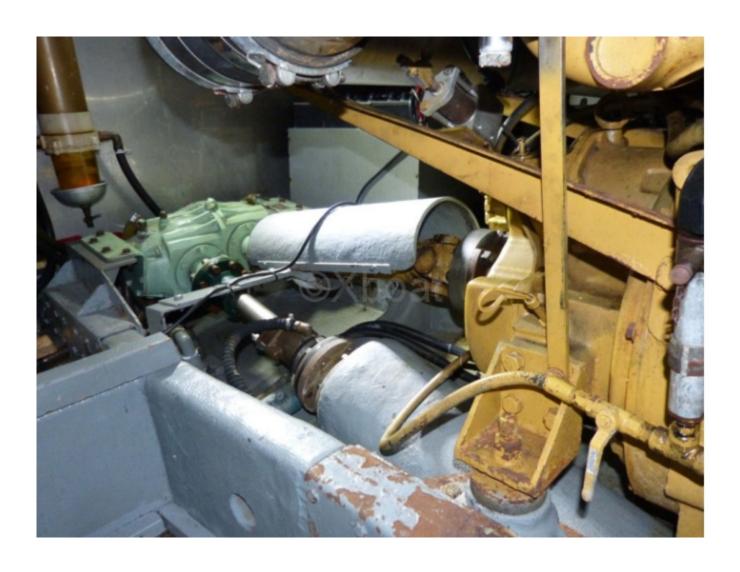

# **Engines**

Model: 3176

Montage : In Board (IB) Power Unit. (CV) : 608

Hours: 2163

Fuel capacity: 2000

**Brand: CATERPILLAR** 

Fuel: Diesel
Engine(s): 2
Drive: Shaft vdrive