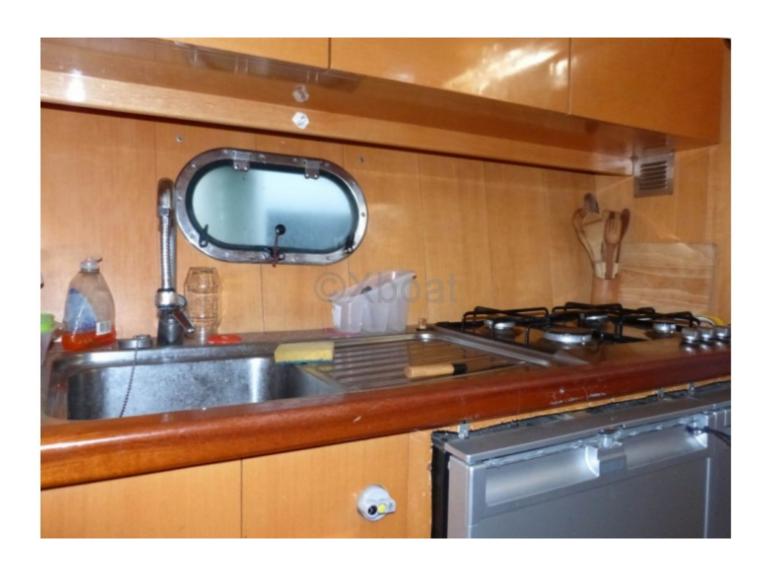

#### **Technical Details**

Raffaelli Maestrale 52

The Raffaelli Maestrale 52 is an elegant and high-performance cruising sailboat, designed to offer comfort and safety at sea. This boat is ideal for experienced sailors seeking a perfect balance between performance and comfort.

Fuel tank: 200 liters -Fuel capacity: 200 liters -

- Freshwater capacity: 600 liters -

The Raffaelli Maestrale 52 is equipped with high-quality materials, ensuring durability and reliability. Its interior design offers spacious and comfortable living spaces, with meticulous finishes. The cockpit is designed to provide excellent maneuverability and optimal comfort for long sea voyages.