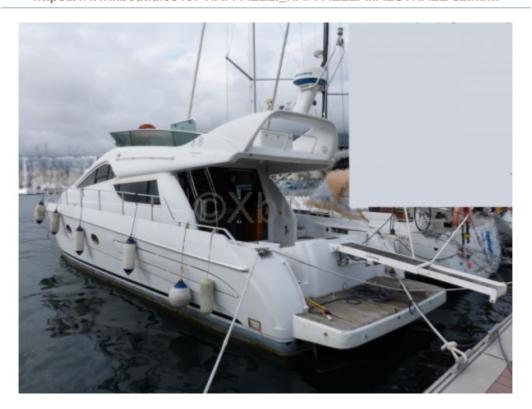

### **RAFFAELLI MAESTRALE 52 - 1996**

### **Main datas**

Builder : Raffaelli Year : 1996 Length : 15,80 Draft minimum : 1,00 Hull : Monohull Subtype:
Architect:
Material: GRP
Beam: 4,32
keel: Unknown