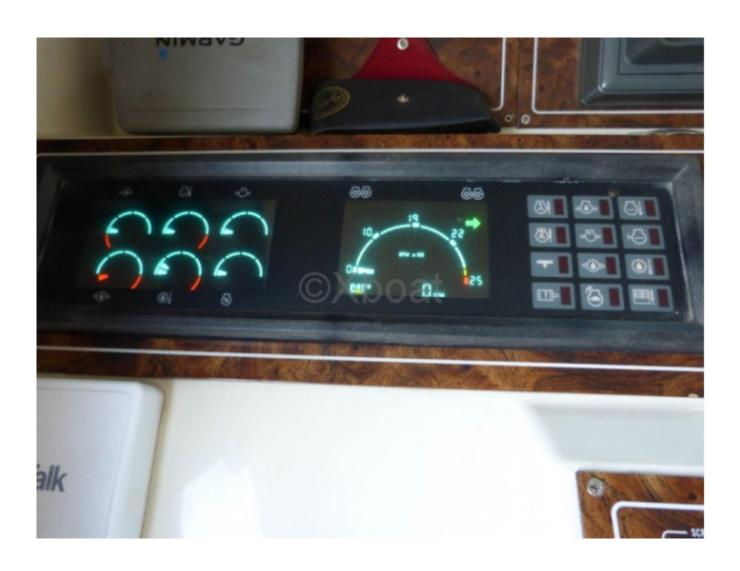

# **Engines**

Model: 3176

Montage : In Board (IB) Power Unit. (CV) : 608

Hours: 2163

Fuel capacity: 2000

**Brand: CATERPILLAR** 

Fuel: Diesel
Engine(s): 2
Drive: Shaft vdrive