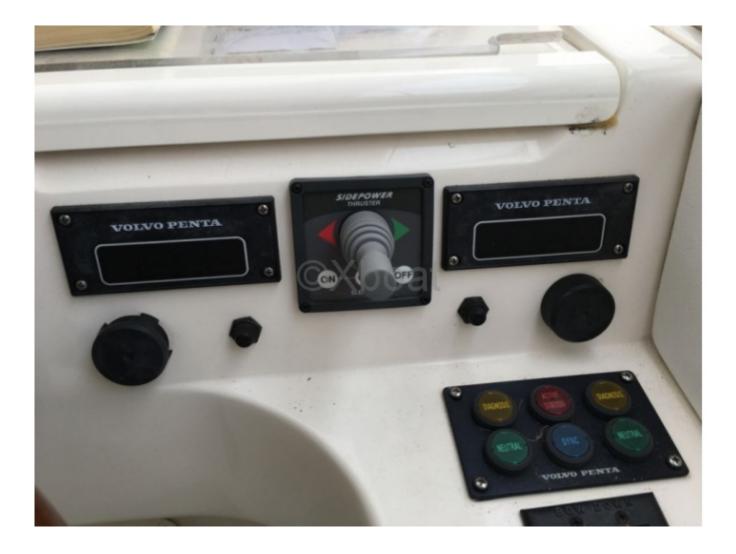

### Engines

Model : KAD 44P EDC Montage : In Board (IB) Power Unit. (CV) : 260 Hours : 826 Fuel capacity : 640 Brand : VOLVO Fuel : Diesel Engine(s) : 2 Drive : Z drive

#### Engine:

- Engine: 2 diesel engines -
- Power: 2 x 300 horsepower -
- Cruising speed: 20 knots -
- Maximum speed: 28 knots -

Interior Layout:

- Main cabin: Double bed with built-in storage -
- Guest cabin: 2 single beds convertible into a double bed -
- Bathroom: Separate shower and chemical toilet -
- Kitchen: Equipped with a refrigerator, sink, and countertop Exterior Layout:
- Cockpit: Outdoor living space with benches and dining table -
- Stern platform: Easy access to the water with a swim ladder -
- Foredeck: Relaxation area with sunbed -