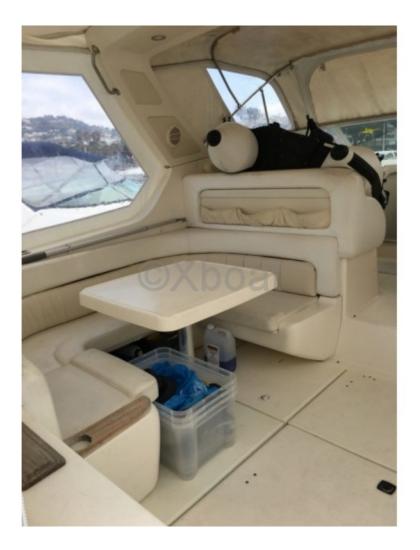

#### Engine:

- Engine: 2 diesel engines -
- Power: 2 x 300 horsepower -
- Cruising speed: 20 knots -
- Maximum speed: 28 knots -

Interior Layout:

- Main cabin: Double bed with built-in storage -
- Guest cabin: 2 single beds convertible into a double bed -
- Bathroom: Separate shower and chemical toilet -
- Kitchen: Equipped with a refrigerator, sink, and countertop Exterior Layout:
- Cockpit: Outdoor living space with benches and dining table -
- Stern platform: Easy access to the water with a swim ladder -
- Foredeck: Relaxation area with sunbed -