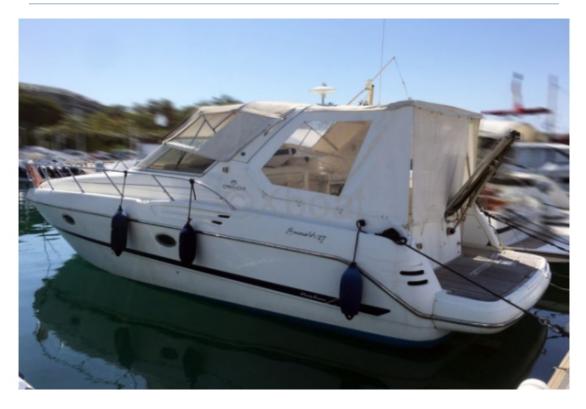

#### **CRANCHI 37 SMERALDO - 1999**

https://www.xboat.uk/3499-CRANCHI\_CRANCHI-37-SMERALDO.html

#### **Technical Details**

The Cranchi 37 Smeraldo is a magnificent cruising boat designed to offer comfort and performance. Built by the Italian manufacturer Cranchi, this boat is renowned for its elegance and reliability. Main Features: