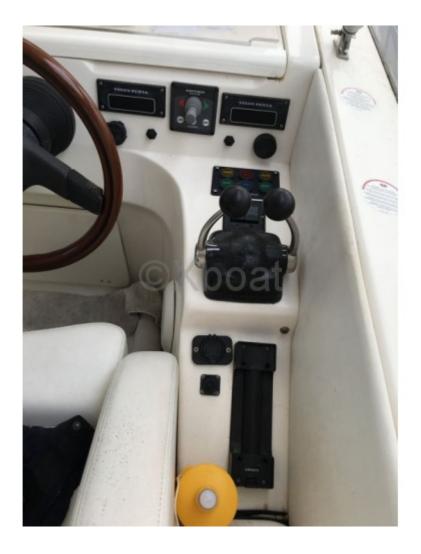

### Engines

Model : KAD 44P EDC Montage : In Board (IB) Power Unit. (CV) : 260 Hours : 826 Fuel capacity : 640 Brand : VOLVO Fuel : Diesel Engine(s) : 2 Drive : Z drive

#### Engine:

- Engine: 2 diesel engines -
- Power: 2 x 300 horsepower -
- Cruising speed: 20 knots -
- Maximum speed: 28 knots -

Interior Layout:

- Main cabin: Double bed with built-in storage -
- Guest cabin: 2 single beds convertible into a double bed -
- Bathroom: Separate shower and chemical toilet -
- Kitchen: Equipped with a refrigerator, sink, and countertop Exterior Layout:
- Cockpit: Outdoor living space with benches and dining table -
- Stern platform: Easy access to the water with a swim ladder -
- Foredeck: Relaxation area with sunbed -