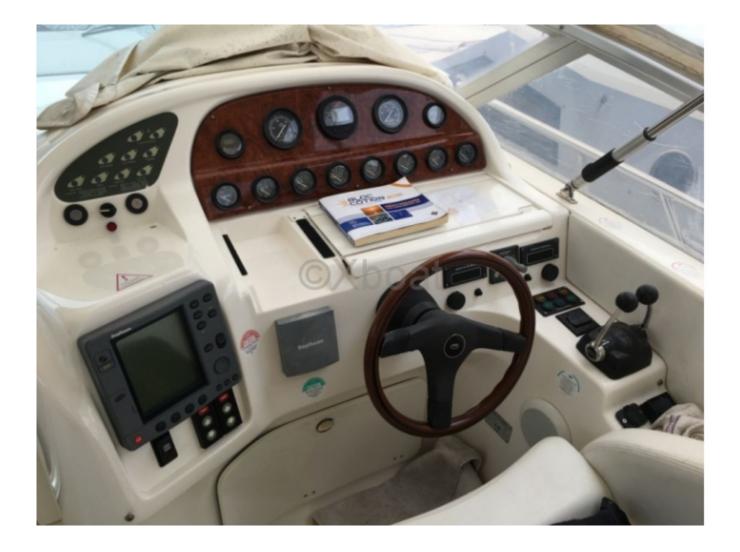

Electronics and Navigation:

- GPS/Chartplotter: For precise navigation -
- Sonar: For fishing and bottom detection -
- VHF: For maritime communications -

The Cranchi 37 Smeraldo is ideal for family outings or with friends, offering a perfect balance between performance and comfort. Its robust construction and careful finishes make it a top choice for sailing enthusiasts.