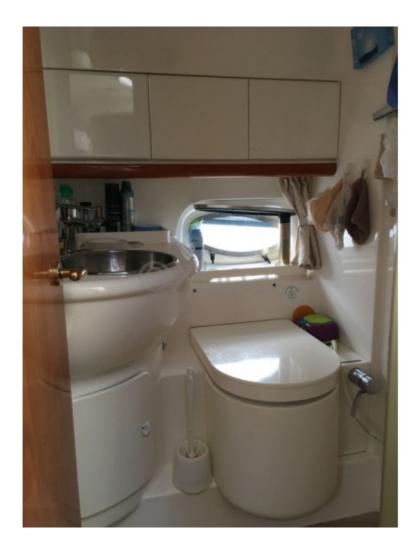

#### Engine:

- Engine: 2 diesel engines -
- Power: 2 x 300 horsepower -
- Cruising speed: 20 knots -
- Maximum speed: 28 knots -

Interior Layout:

- Main cabin: Double bed with built-in storage -
- Guest cabin: 2 single beds convertible into a double bed -
- Bathroom: Separate shower and chemical toilet -
- Kitchen: Equipped with a refrigerator, sink, and countertop Exterior Layout:
- Cockpit: Outdoor living space with benches and dining table -
- Stern platform: Easy access to the water with a swim ladder -
- Foredeck: Relaxation area with sunbed -