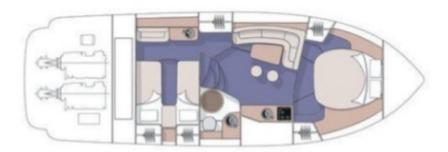

## **Facilities**

Sailor Cabin : 0 WC : Sailor Helm : No Double Cabin : 2 Head : 1 Berth : 4 Flybridge : No

#### Engine:

- Engine: 2 diesel engines -
- Power: 2 x 300 horsepower -
- Cruising speed: 20 knots -
- Maximum speed: 28 knots -

Interior Layout:

- Main cabin: Double bed with built-in storage -
- Guest cabin: 2 single beds convertible into a double bed -
- Bathroom: Separate shower and chemical toilet -
- Kitchen: Equipped with a refrigerator, sink, and countertop Exterior Layout:
- Cockpit: Outdoor living space with benches and dining table -
- Stern platform: Easy access to the water with a swim ladder -
- Foredeck: Relaxation area with sunbed -