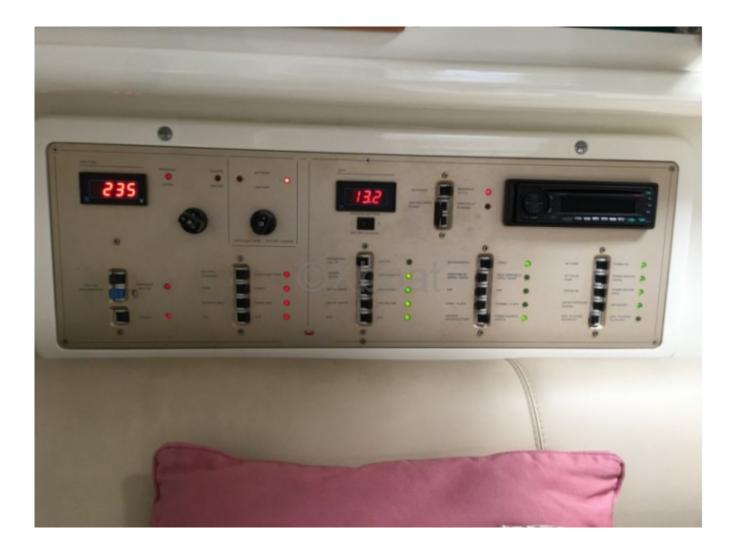

Electronics and Navigation:

- GPS/Chartplotter: For precise navigation -
- Sonar: For fishing and bottom detection -
- VHF: For maritime communications -

The Cranchi 37 Smeraldo is ideal for family outings or with friends, offering a perfect balance between performance and comfort. Its robust construction and careful finishes make it a top choice for sailing enthusiasts.