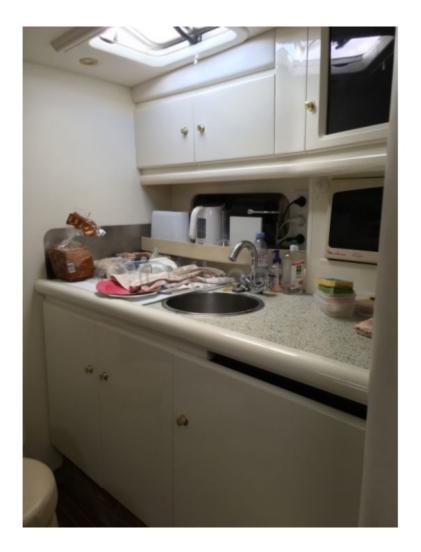

#### Engine:

- Engine: 2 diesel engines -
- Power: 2 x 300 horsepower -
- Cruising speed: 20 knots -
- Maximum speed: 28 knots -

Interior Layout:

- Main cabin: Double bed with built-in storage -
- Guest cabin: 2 single beds convertible into a double bed -
- Bathroom: Separate shower and chemical toilet -
- Kitchen: Equipped with a refrigerator, sink, and countertop Exterior Layout:
- Cockpit: Outdoor living space with benches and dining table -
- Stern platform: Easy access to the water with a swim ladder -
- Foredeck: Relaxation area with sunbed -