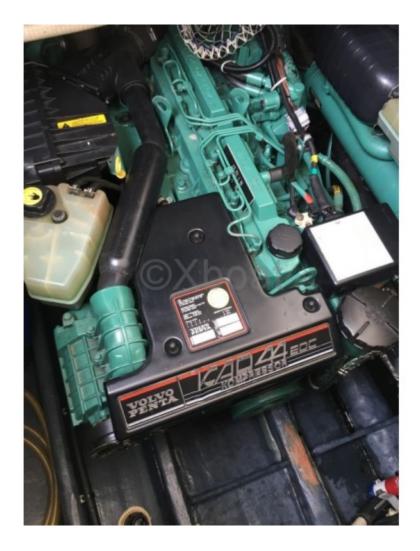

### Engines

Model : KAD 44P EDC Montage : In Board (IB) Power Unit. (CV) : 260 Hours : 826 Fuel capacity : 640 Brand : VOLVO Fuel : Diesel Engine(s) : 2 Drive : Z drive

#### Engine:

- Engine: 2 diesel engines -
- Power: 2 x 300 horsepower -
- Cruising speed: 20 knots -
- Maximum speed: 28 knots -

Interior Layout:

- Main cabin: Double bed with built-in storage -
- Guest cabin: 2 single beds convertible into a double bed -
- Bathroom: Separate shower and chemical toilet -
- Kitchen: Equipped with a refrigerator, sink, and countertop Exterior Layout:
- Cockpit: Outdoor living space with benches and dining table -
- Stern platform: Easy access to the water with a swim ladder -
- Foredeck: Relaxation area with sunbed -