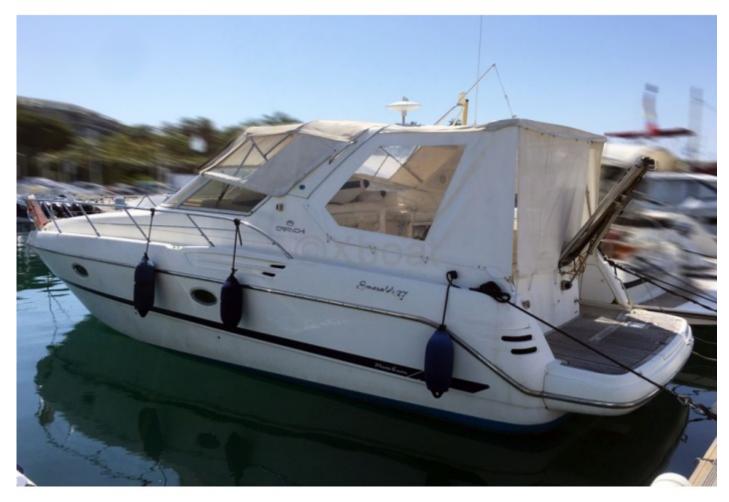

#### **CRANCHI 37 SMERALDO - 1999**

https://www.xboat.uk/3499-CRANCHI\_CRANCHI-37-SMERALDO.html

#### **Technical Details**

The Cranchi 37 Smeraldo is a magnificent cruising boat designed to offer comfort and performance. Built by the Italian manufacturer Cranchi, this boat is renowned for its elegance and reliability. Main Features: