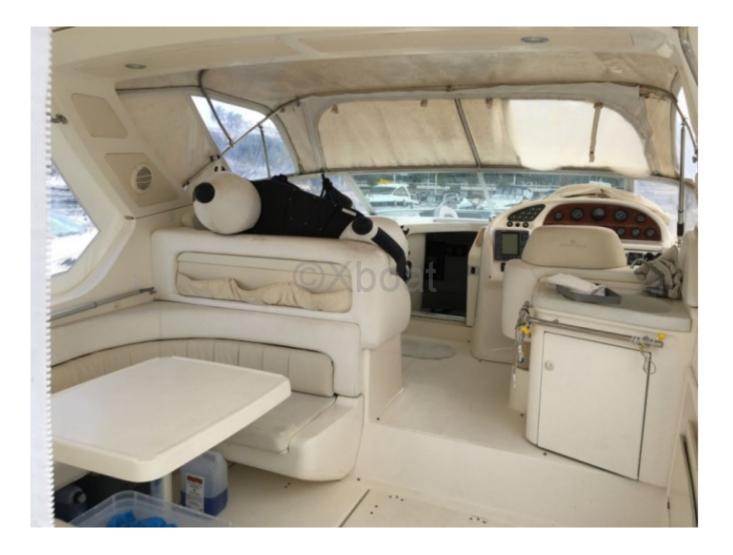

#### Engine:

- Engine: 2 diesel engines -
- Power: 2 x 300 horsepower -
- Cruising speed: 20 knots -
- Maximum speed: 28 knots -

Interior Layout:

- Main cabin: Double bed with built-in storage -
- Guest cabin: 2 single beds convertible into a double bed -
- Bathroom: Separate shower and chemical toilet -
- Kitchen: Equipped with a refrigerator, sink, and countertop Exterior Layout:
- Cockpit: Outdoor living space with benches and dining table -
- Stern platform: Easy access to the water with a swim ladder -
- Foredeck: Relaxation area with sunbed -