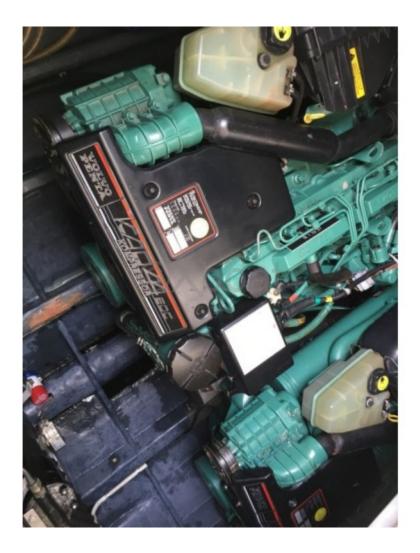

### Engines

Model : KAD 44P EDC Montage : In Board (IB) Power Unit. (CV) : 260 Hours : 826 Fuel capacity : 640 Brand : VOLVO Fuel : Diesel Engine(s) : 2 Drive : Z drive

#### Engine:

- Engine: 2 diesel engines -
- Power: 2 x 300 horsepower -
- Cruising speed: 20 knots -
- Maximum speed: 28 knots -

Interior Layout:

- Main cabin: Double bed with built-in storage -
- Guest cabin: 2 single beds convertible into a double bed -
- Bathroom: Separate shower and chemical toilet -
- Kitchen: Equipped with a refrigerator, sink, and countertop Exterior Layout:
- Cockpit: Outdoor living space with benches and dining table -
- Stern platform: Easy access to the water with a swim ladder -
- Foredeck: Relaxation area with sunbed -