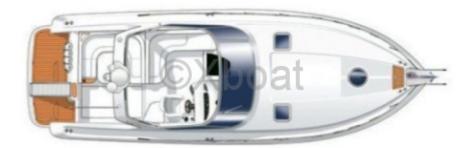

#### Engine:

- Engine: 2 diesel engines -
- Power: 2 x 300 horsepower -
- Cruising speed: 20 knots -
- Maximum speed: 28 knots -

Interior Layout:

- Main cabin: Double bed with built-in storage -
- Guest cabin: 2 single beds convertible into a double bed -
- Bathroom: Separate shower and chemical toilet -
- Kitchen: Equipped with a refrigerator, sink, and countertop Exterior Layout:
- Cockpit: Outdoor living space with benches and dining table -
- Stern platform: Easy access to the water with a swim ladder -
- Foredeck: Relaxation area with sunbed -