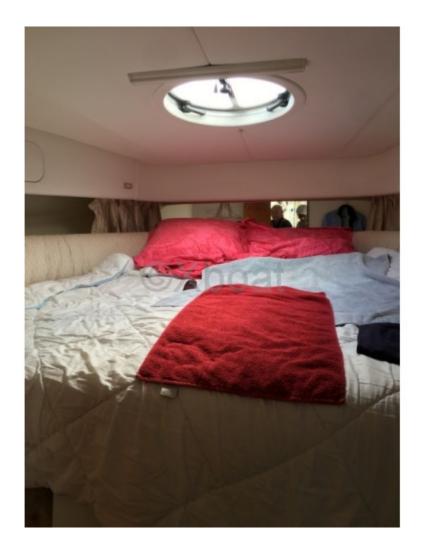

#### Engine:

- Engine: 2 diesel engines -
- Power: 2 x 300 horsepower -
- Cruising speed: 20 knots -
- Maximum speed: 28 knots -

Interior Layout:

- Main cabin: Double bed with built-in storage -
- Guest cabin: 2 single beds convertible into a double bed -
- Bathroom: Separate shower and chemical toilet -
- Kitchen: Equipped with a refrigerator, sink, and countertop Exterior Layout:
- Cockpit: Outdoor living space with benches and dining table -
- Stern platform: Easy access to the water with a swim ladder -
- Foredeck: Relaxation area with sunbed -