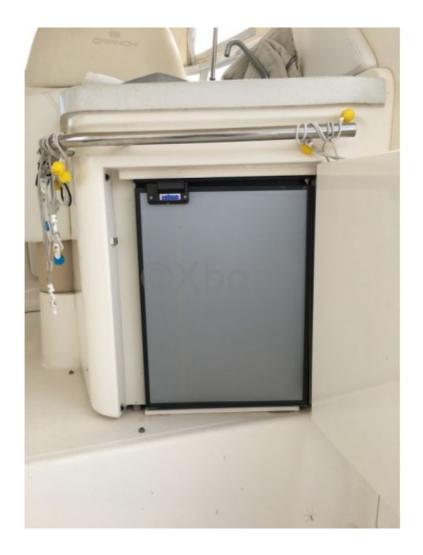

#### Engine:

- Engine: 2 diesel engines -
- Power: 2 x 300 horsepower -
- Cruising speed: 20 knots -
- Maximum speed: 28 knots -

Interior Layout:

- Main cabin: Double bed with built-in storage -
- Guest cabin: 2 single beds convertible into a double bed -
- Bathroom: Separate shower and chemical toilet -
- Kitchen: Equipped with a refrigerator, sink, and countertop Exterior Layout:
- Cockpit: Outdoor living space with benches and dining table -
- Stern platform: Easy access to the water with a swim ladder -
- Foredeck: Relaxation area with sunbed -