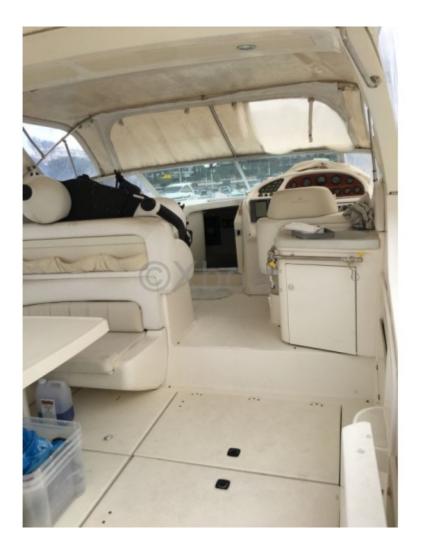

#### Engine:

- Engine: 2 diesel engines -
- Power: 2 x 300 horsepower -
- Cruising speed: 20 knots -
- Maximum speed: 28 knots -

Interior Layout:

- Main cabin: Double bed with built-in storage -
- Guest cabin: 2 single beds convertible into a double bed -
- Bathroom: Separate shower and chemical toilet -
- Kitchen: Equipped with a refrigerator, sink, and countertop Exterior Layout:
- Cockpit: Outdoor living space with benches and dining table -
- Stern platform: Easy access to the water with a swim ladder -
- Foredeck: Relaxation area with sunbed -