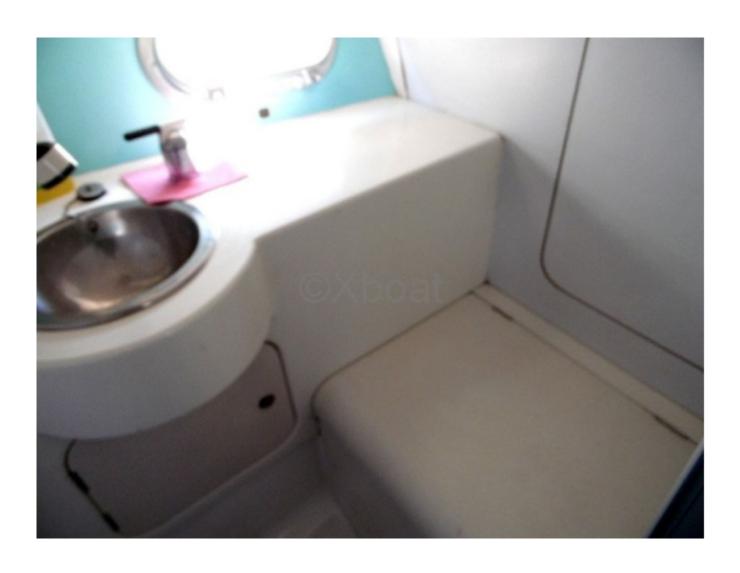

#### **Facilities**

Sailor Cabin : 0 WC : Sailor

Helm: No

Double Cabin: 2

Head: 1 Berth: 6 Flybridge: No