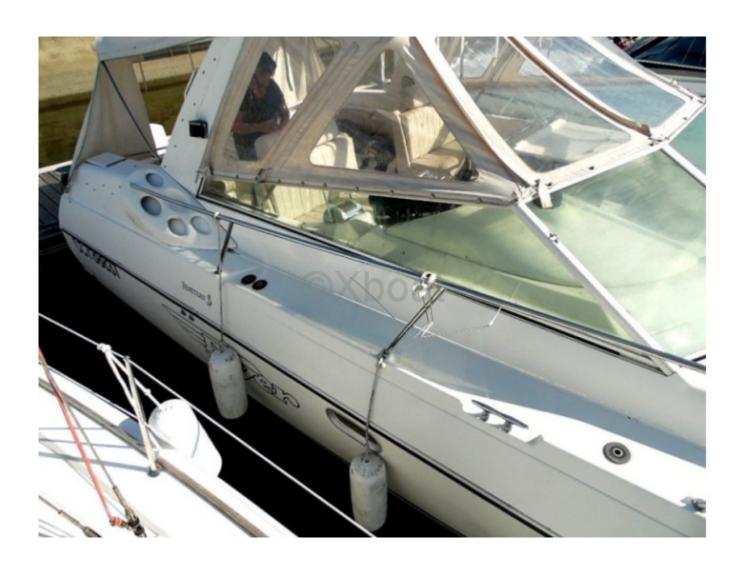

of new engine control and replacement of cables, revision of exchangers and bases, replacement of starters. Replacement of hull valves. In 2022, intervention on the starboard engine (boring and lining of the cylinders, replacement of valve seats and valves, rectification of the cylinder head, and repair of the coolants. New starboard diesel tank (Polypropylene) and new duo prop propeller set. In 2019/2020, aerogumming of the underwater hull and application of an epoxy protection.

Boat available immediately.

Limitation of liability: XBOAT assumes no responsibility for the information provided in this technical data sheet, which has been sourced from the internet and has not been verified. This information is non-contractual and does not, in any way, bind XBOAT.

# Médias