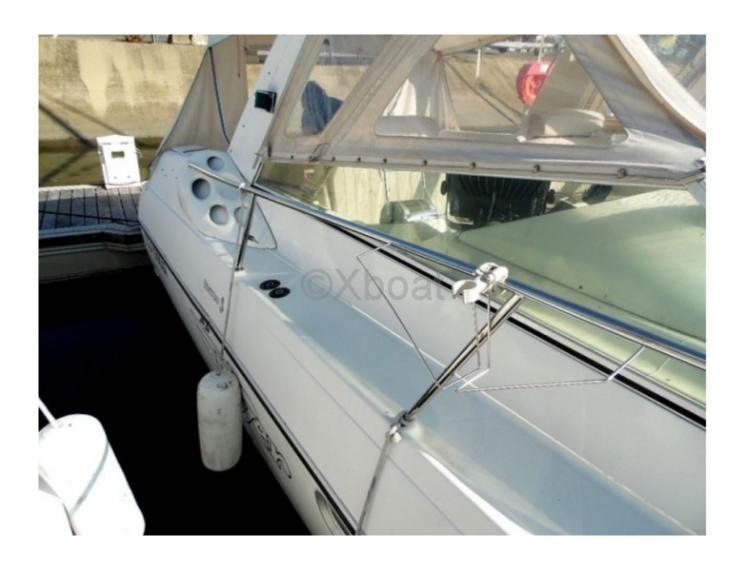

new engine control and replacement of cables, revision of exchangers and bases, replacement of starters. Replacement of hull valves. In 2022, intervention on the starboard engine (boring and lining of the cylinders, replacement of valve seats and valves, rectification of the cylinder head, and repair of the coolants. New starboard diesel tank (Polypropylene) and new duo prop propeller set. In 2019/2020, aerogumming of the underwater hull and application of an epoxy protection.

Boat available immediately.

Limitation of liability: XBOAT assumes no responsibility for the information provided in this technical data sheet, which has been sourced from the internet and has not been verified. This information is non-contractual and does not, in any way, bind XBOAT.

# Médias