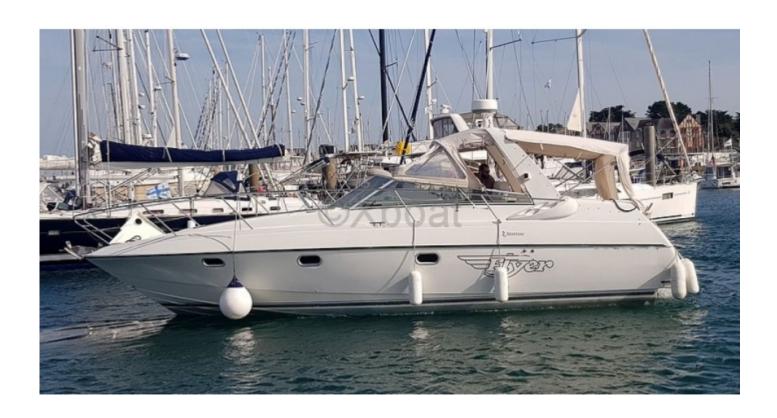

### **Main datas**

Builder : Beneteau

Year : 1989

Length : 10,00

Draft minimum: 0,50

Hull: Monohull

Subtype:

Architect:

Material : GRP

Beam: 3,56

keel: Fixed Keel

# **Engines**

Model: AQD 41P

Montage : In Board (IB) Power Unit. (CV) : 200

Hours: 880

Fuel capacity: 400

Brand : VOLVO Fuel : Diesel

Engine(s): 2 Drive: Z drive

#### **Facilities**

Sailor Cabin : 0 WC : Sailor

Helm: No

Double Cabin: 2

Head: 1 Berth: 6 Flybridge: No