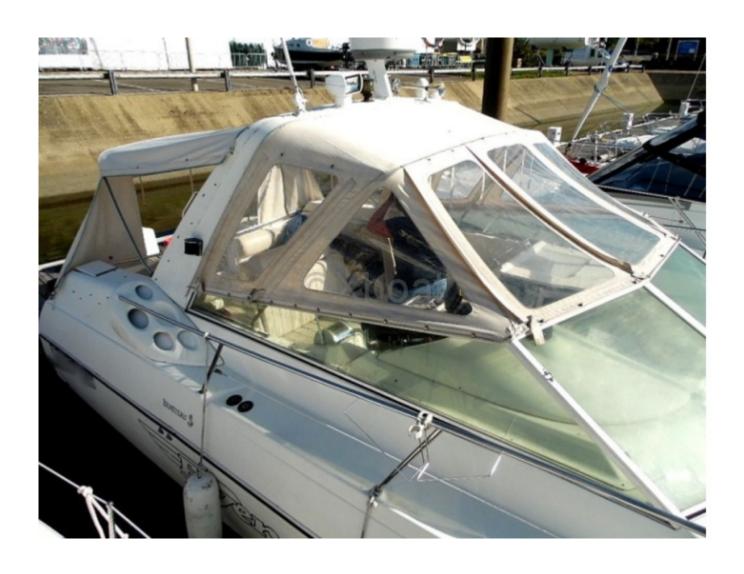

ion of new engine control and replacement of cables, revision of exchangers and bases, replacement of starters. Replacement of hull valves. In 2022, intervention on the starboard engine (boring and lining of the cylinders, replacement of valve seats and valves, rectification of the cylinder head, and repair of the coolants. New starboard diesel tank (Polypropylene) and new duo prop propeller set. In 2019/2020, aerogumming of the underwater hull and application of an epoxy protection.

Boat available immediately.

Limitation of liability: XBOAT assumes no responsibility for the information provided in this technical data sheet, which has been sourced from the internet and has not been verified. This information is non-contractual and does not, in any way, bind XBOAT.

# Médias