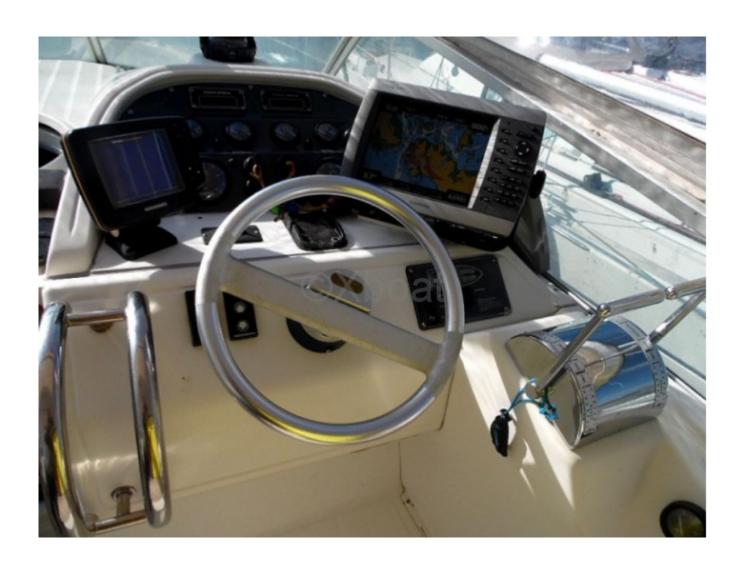

#### **Facilities**

Sailor Cabin : 0 WC : Sailor

Helm: No

Double Cabin: 2

Head: 1 Berth: 6 Flybridge: No

### **Technical Details**

Flyer 10 re-engined in 1994 by VOLVO AQD41P diesels. Engine maintenance by professional. In 2020 major intervention on engines and propulsion, in particular: Installation of new engine control and replacement of cables, revision of exchangers and bases, replacement of starters. Replacement of hull valves. In 2022, intervention on the starboard engine (boring and lining of the cylinders, replacement of valve seats and valves, rectification of the cylinder head, and repair of the coolants. New starboard diesel tank (Polypropylene) and new duo prop propeller set. In 2019/2020, aerogumming of the underwater hull and application of an epoxy protection.