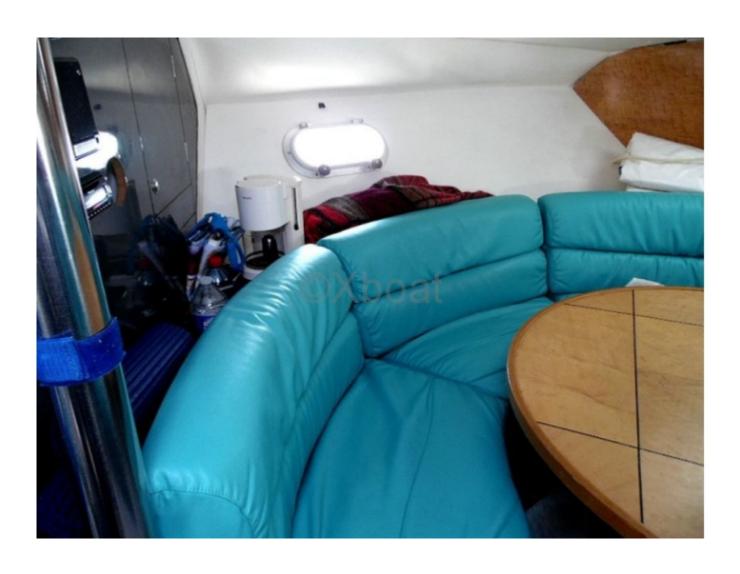

#### **Facilities**

Sailor Cabin : 0 WC : Sailor

Helm: No

Double Cabin: 2

Head: 1 Berth: 6 Flybridge: No