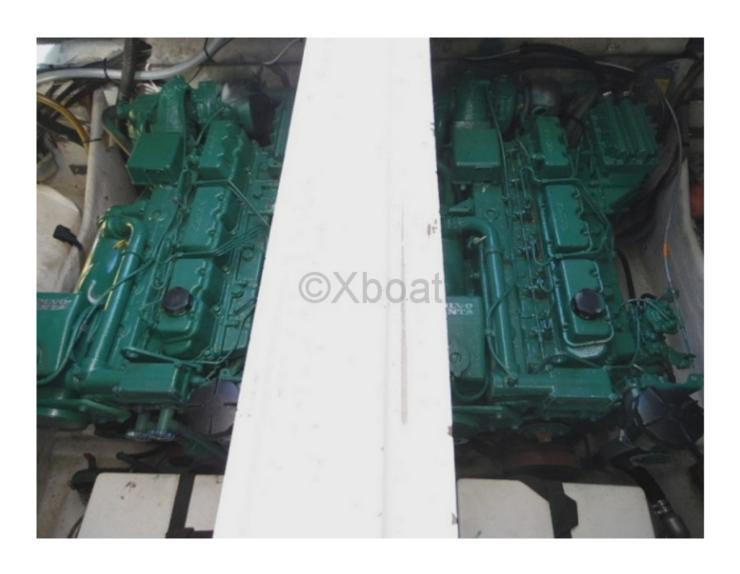

# **Engines**

Model: AQD 41P

Montage : In Board (IB) Power Unit. (CV) : 200

Hours: 880

Fuel capacity: 400

Brand : VOLVO Fuel : Diesel

Engine(s): 2 Drive: Z drive

### **Technical Details**

Flyer 10 re-engined in 1994 by VOLVO AQD41P diesels. Engine maintenance by professional. In 2020 major intervention on engines and propulsion, in particular: Installation of new engine control and replacement of cables, revision of exchangers and bases, replacement of starters. Replacement of hull valves. In 2022, intervention on the starboard engine (boring and lining of the cylinders, replacement of valve seats and valves, rectification of the cylinder head, and repair of the coolants. New starboard diesel tank (Polypropylene) and new duo prop propeller set. In 2019/2020, aerogumming of the underwater hull and application of an epoxy protection.