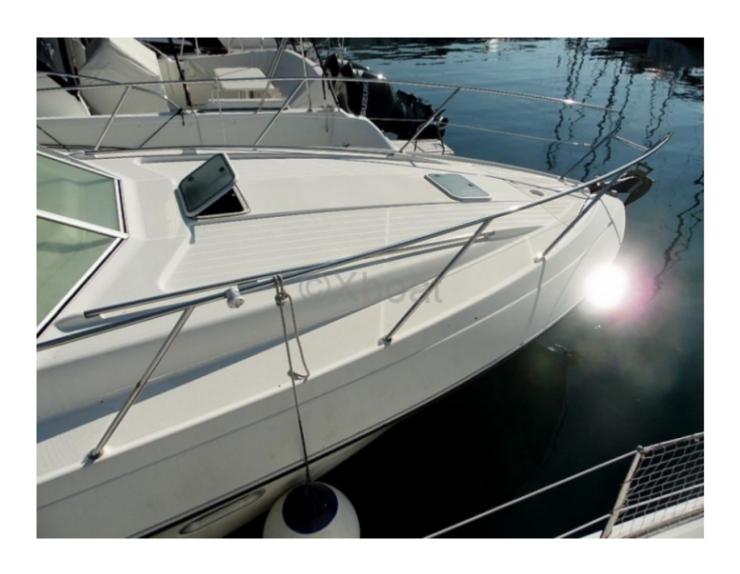

n of new engine control and replacement of cables, revision of exchangers and bases, replacement of starters. Replacement of hull valves. In 2022, intervention on the starboard engine (boring and lining of the cylinders, replacement of valve seats and valves, rectification of the cylinder head, and repair of the coolants. New starboard diesel tank (Polypropylene) and new duo prop propeller set. In 2019/2020, aerogumming of the underwater hull and application of an epoxy protection.

Boat available immediately.

Limitation of liability: XBOAT assumes no responsibility for the information provided in this technical data sheet, which has been sourced from the internet and has not been verified. This information is non-contractual and does not, in any way, bind XBOAT.

# Médias