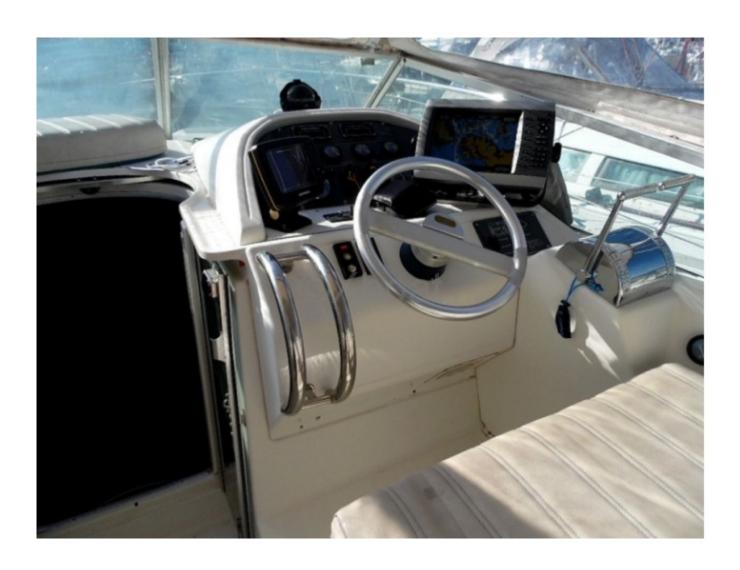

#### **Facilities**

Sailor Cabin : 0 WC : Sailor

Helm: No

Double Cabin: 2

Head: 1 Berth: 6 Flybridge: No

### **Technical Details**

Flyer 10 re-engined in 1994 by VOLVO AQD41P diesels. Engine maintenance by professional. In 2020 major intervention on engines and propulsion, in particular: Installation of new engine control and replacement of cables, revision of exchangers and bases, replacement of starters. Replacement of hull valves. In 2022, intervention on the starboard engine (boring and lining of the cylinders, replacement of valve seats and valves, rectification of the cylinder head, and repair of the coolants. New starboard diesel tank (Polypropylene) and new duo prop propeller set. In 2019/2020, aerogumming of the underwater hull and application of an epoxy protection.