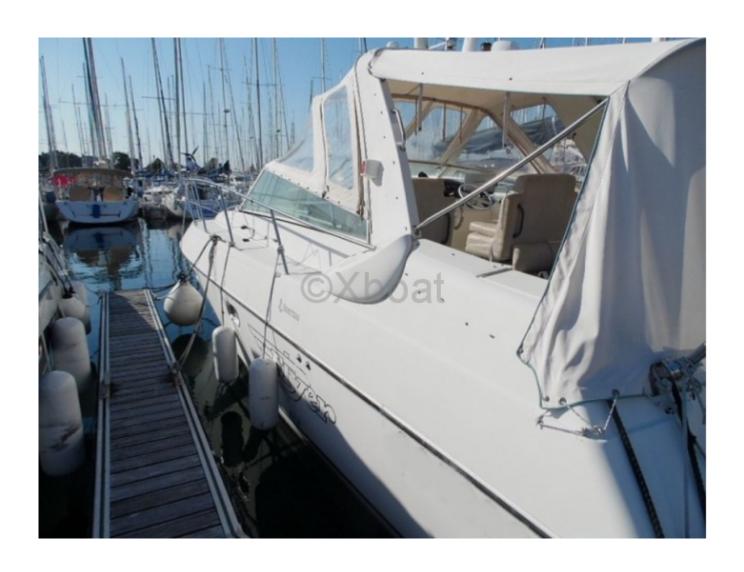

#### **Facilities**

Sailor Cabin : 0 WC : Sailor

Helm: No

Double Cabin: 2

Head: 1 Berth: 6 Flybridge: No

### **Technical Details**

Flyer 10 re-engined in 1994 by VOLVO AQD41P diesels. Engine maintenance by professional. In 2020 major intervention on engines and propulsion, in particular: Installation of new engine control and replacement of cables, revision of exchangers and bases, replacement of starters. Replacement of hull valves. In 2022, intervention on the starboard engine (boring and lining of the cylinders, replacement of valve seats and valves, rectification of the cylinder head, and repair of the coolants. New starboard diesel tank (Polypropylene) and new duo prop propeller set. In 2019/2020, aerogumming of the underwater hull and application of an epoxy protection.