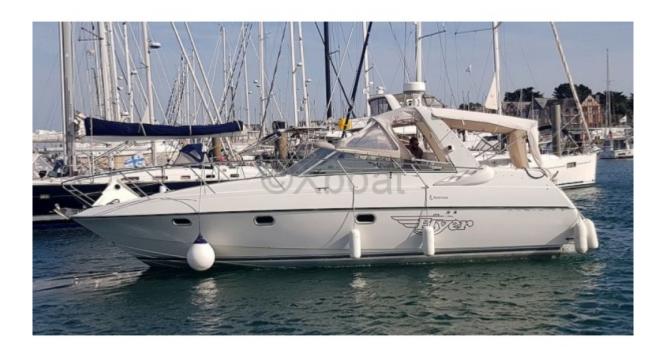

### **Main datas**

Builder : Beneteau

Year : 1989

Length : 10,00

Draft minimum: 0,50

Hull: Monohull

Subtype:

Architect:

Material : GRP

Beam: 3,56

keel: Fixed Keel

# **Engines**

Model: AQD 41P

Montage : In Board (IB) Power Unit. (CV) : 200

Hours: 880

Fuel capacity: 400

Brand : VOLVO Fuel : Diesel

Engine(s): 2 Drive: Z drive

#### **Facilities**

Sailor Cabin : 0 WC : Sailor

Helm: No

Double Cabin: 2

Head: 1 Berth: 6 Flybridge: No