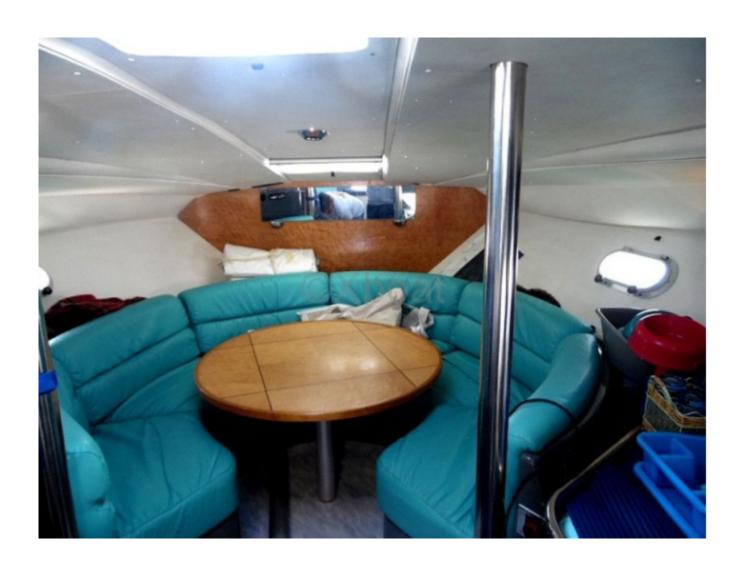

#### **Facilities**

Sailor Cabin : 0 WC : Sailor

Helm: No

Double Cabin: 2

Head: 1 Berth: 6 Flybridge: No