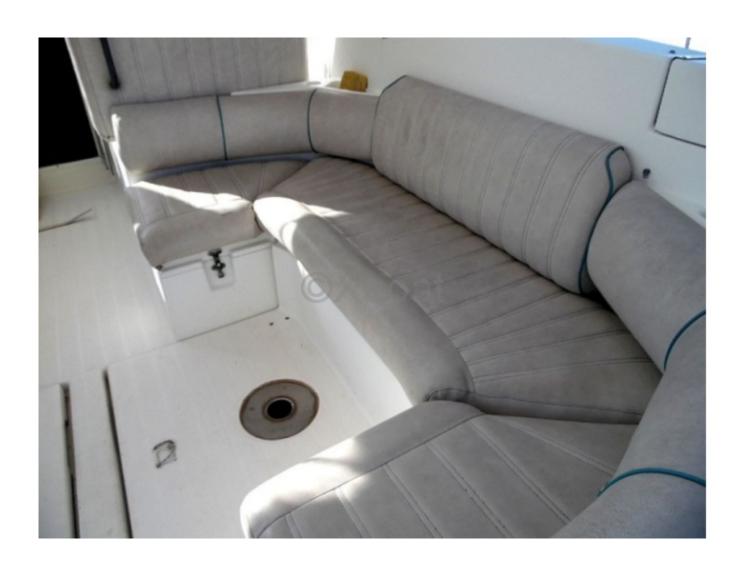

#### **Facilities**

Sailor Cabin : 0 WC : Sailor

Helm: No

Double Cabin: 2

Head: 1 Berth: 6 Flybridge: No