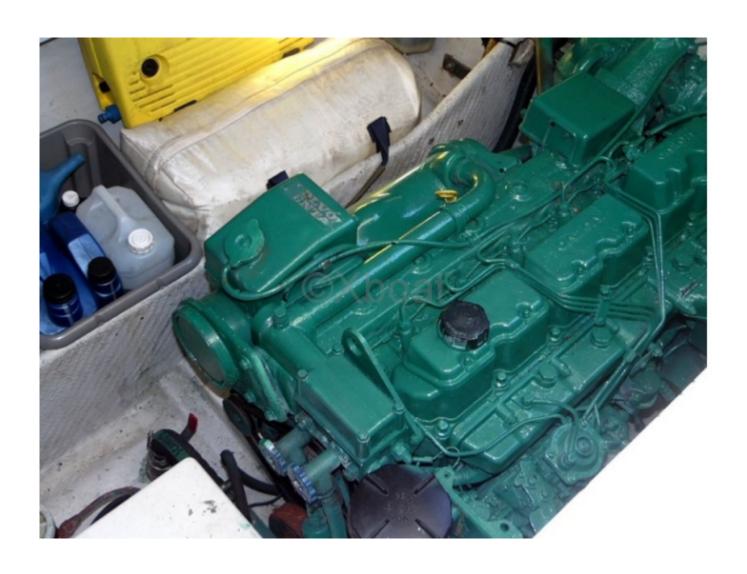

# **Engines**

Model: AQD 41P

Montage : In Board (IB) Power Unit. (CV) : 200

Hours: 880

Fuel capacity: 400

Brand : VOLVO Fuel : Diesel

Engine(s): 2 Drive: Z drive

### **Technical Details**

Flyer 10 re-engined in 1994 by VOLVO AQD41P diesels. Engine maintenance by professional. In 2020 major intervention on engines and propulsion, in particular: Installation of new engine control and replacement of cables, revision of exchangers and bases, replacement of starters. Replacement of hull valves. In 2022, intervention on the starboard engine (boring and lining of the cylinders, replacement of valve seats and valves, rectification of the cylinder head, and repair of the coolants. New starboard diesel tank (Polypropylene) and new duo prop propeller set. In 2019/2020, aerogumming of the underwater hull and application of an epoxy protection.