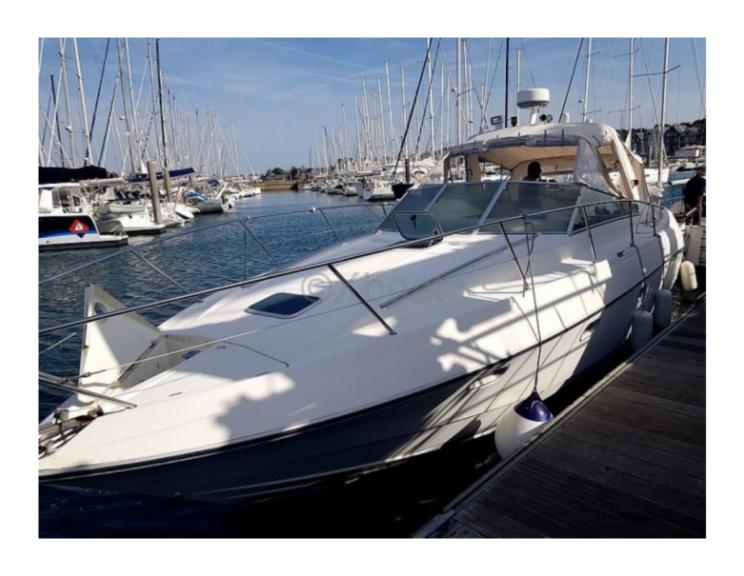

### **Main datas**

Builder : Beneteau

Year : 1989

Length : 10,00

Draft minimum: 0,50

Hull: Monohull

Subtype:

Architect:

Material : GRP

Beam: 3,56

keel: Fixed Keel

# **Engines**

Model: AQD 41P

Montage : In Board (IB) Power Unit. (CV) : 200

Hours: 880

Fuel capacity: 400

Brand : VOLVO Fuel : Diesel

Engine(s): 2 Drive: Z drive

#### **Facilities**

Sailor Cabin : 0 WC : Sailor

Helm: No

Double Cabin: 2

Head: 1 Berth: 6 Flybridge: No