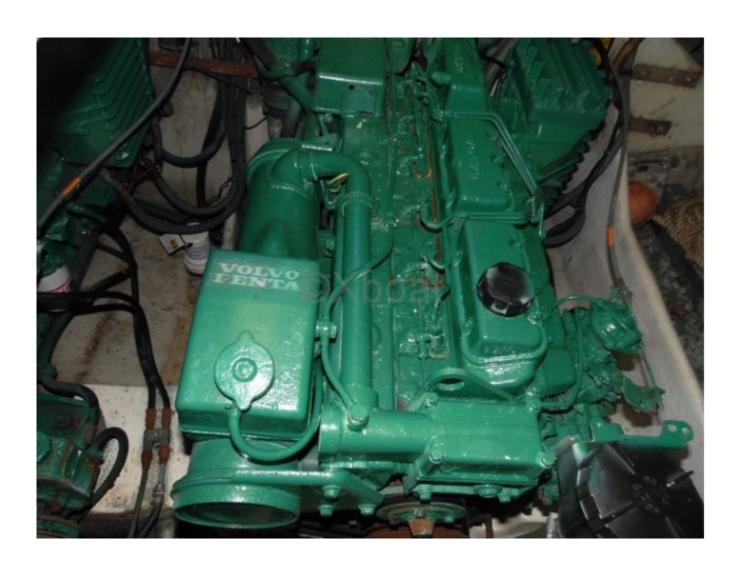

# **Engines**

Model: AQD 41P

Montage : In Board (IB) Power Unit. (CV) : 200

Hours: 880

Fuel capacity: 400

Brand : VOLVO Fuel : Diesel

Engine(s): 2 Drive: Z drive

### **Technical Details**

Flyer 10 re-engined in 1994 by VOLVO AQD41P diesels. Engine maintenance by professional. In 2020 major intervention on engines and propulsion, in particular: Installation of new engine control and replacement of cables, revision of exchangers and bases, replacement of starters. Replacement of hull valves. In 2022, intervention on the starboard engine (boring and lining of the cylinders, replacement of valve seats and valves, rectification of the cylinder head, and repair of the coolants. New starboard diesel tank (Polypropylene) and new duo prop propeller set. In 2019/2020, aerogumming of the underwater hull and application of an epoxy protection.