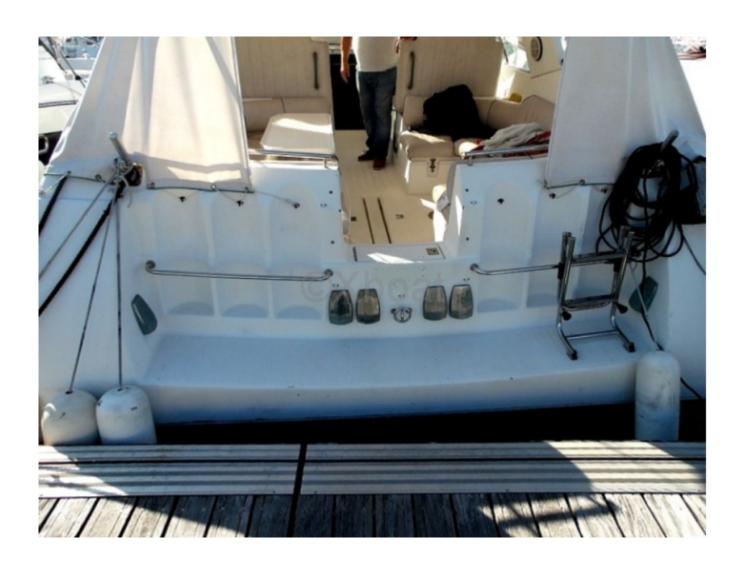

#### **Facilities**

Sailor Cabin : 0 WC : Sailor

Helm: No

Double Cabin: 2

Head: 1 Berth: 6 Flybridge: No