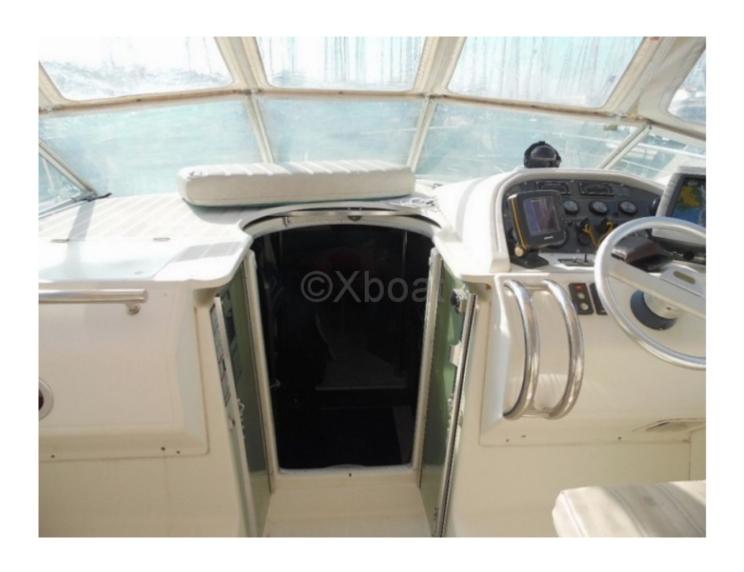

#### **Facilities**

Sailor Cabin : 0 WC : Sailor

Helm: No

Double Cabin: 2

Head: 1 Berth: 6 Flybridge: No