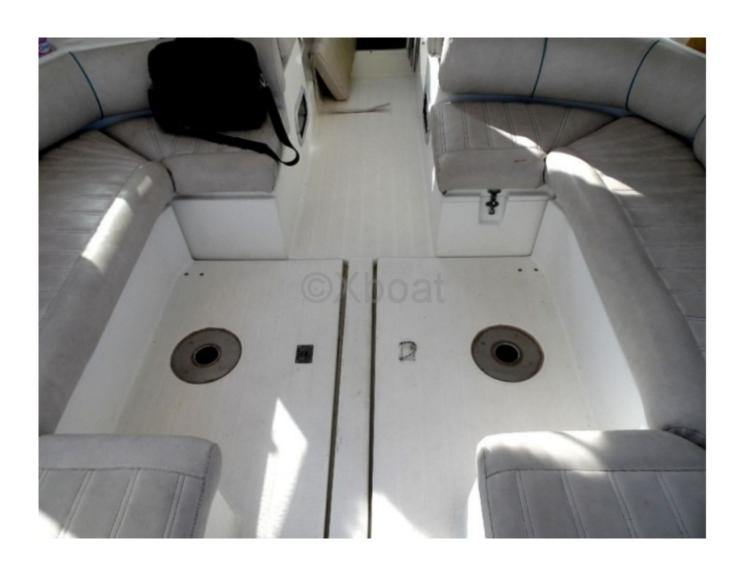

#### **Facilities**

Sailor Cabin : 0 WC : Sailor

Helm: No

Double Cabin: 2

Head: 1 Berth: 6 Flybridge: No