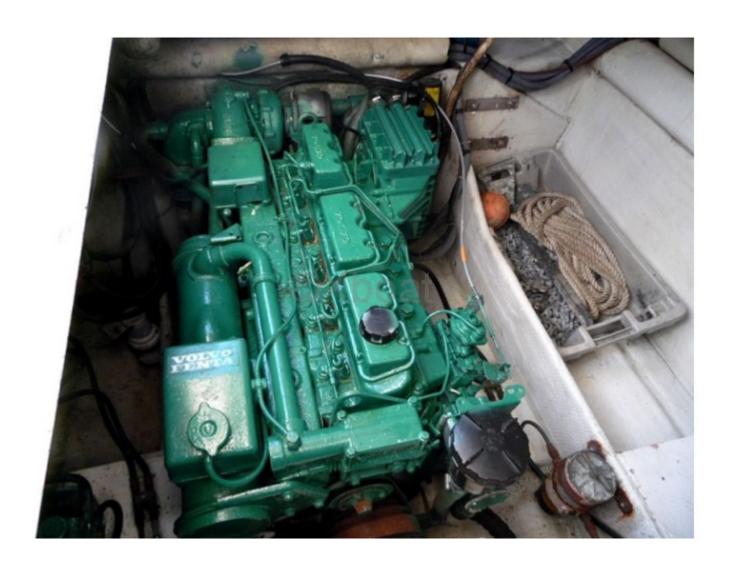

# **Engines**

Model: AQD 41P

Montage : In Board (IB) Power Unit. (CV) : 200

Hours: 880

Fuel capacity: 400

Brand : VOLVO Fuel : Diesel

Engine(s): 2 Drive: Z drive

### **Technical Details**

Flyer 10 re-engined in 1994 by VOLVO AQD41P diesels. Engine maintenance by professional. In 2020 major intervention on engines and propulsion, in particular: Installation of new engine control and replacement of cables, revision of exchangers and bases, replacement of starters. Replacement of hull valves. In 2022, intervention on the starboard engine (boring and lining of the cylinders, replacement of valve seats and valves, rectification of the cylinder head, and repair of the coolants. New starboard diesel tank (Polypropylene) and new duo prop propeller set. In 2019/2020, aerogumming of the underwater hull and application of an epoxy protection.