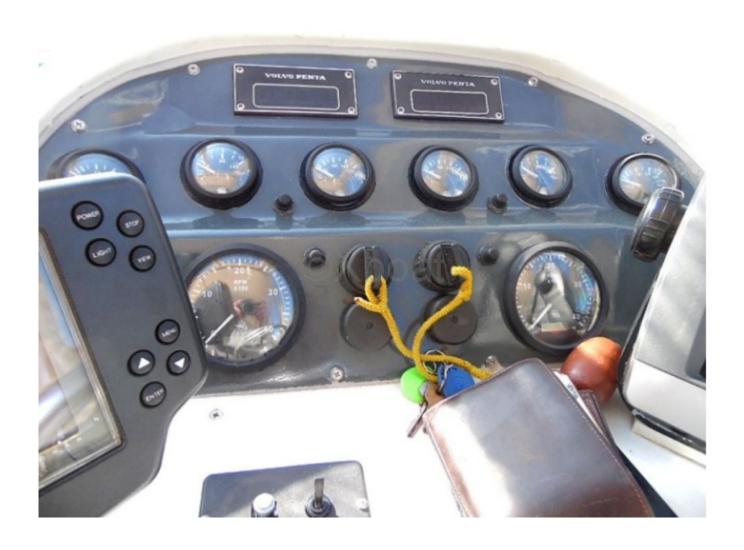

# **Engines**

Model: AQD 41P

Montage : In Board (IB) Power Unit. (CV) : 200

Hours: 880

Fuel capacity: 400

Brand : VOLVO Fuel : Diesel

Engine(s): 2 Drive: Z drive

### **Technical Details**

Flyer 10 re-engined in 1994 by VOLVO AQD41P diesels. Engine maintenance by professional. In 2020 major intervention on engines and propulsion, in particular: Installation of new engine control and replacement of cables, revision of exchangers and bases, replacement of starters. Replacement of hull valves. In 2022, intervention on the starboard engine (boring and lining of the cylinders, replacement of valve seats and valves, rectification of the cylinder head, and repair of the coolants. New starboard diesel tank (Polypropylene) and new duo prop propeller set. In 2019/2020, aerogumming of the underwater hull and application of an epoxy protection.