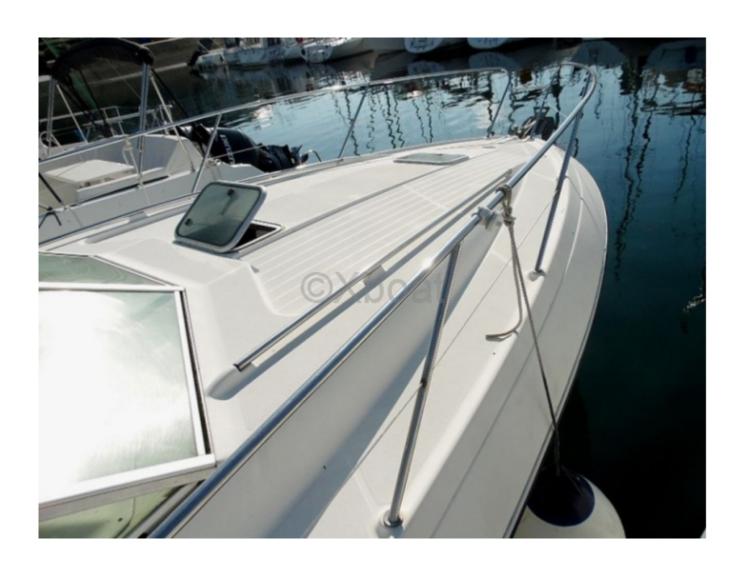

ew engine control and replacement of cables, revision of exchangers and bases, replacement of starters. Replacement of hull valves. In 2022, intervention on the starboard engine (boring and lining of the cylinders, replacement of valve seats and valves, rectification of the cylinder head, and repair of the coolants. New starboard diesel tank (Polypropylene) and new duo prop propeller set. In 2019/2020, aerogumming of the underwater hull and application of an epoxy protection.

Boat available immediately.

Limitation of liability: XBOAT assumes no responsibility for the information provided in this technical data sheet, which has been sourced from the internet and has not been verified. This information is non-contractual and does not, in any way, bind XBOAT.

# Médias