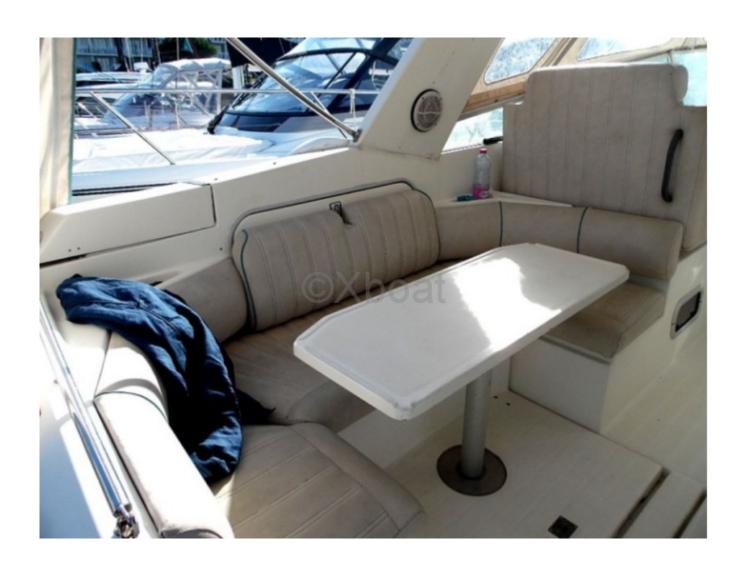

#### **Facilities**

Sailor Cabin : 0 WC : Sailor

Helm: No

Double Cabin: 2

Head: 1 Berth: 6 Flybridge: No