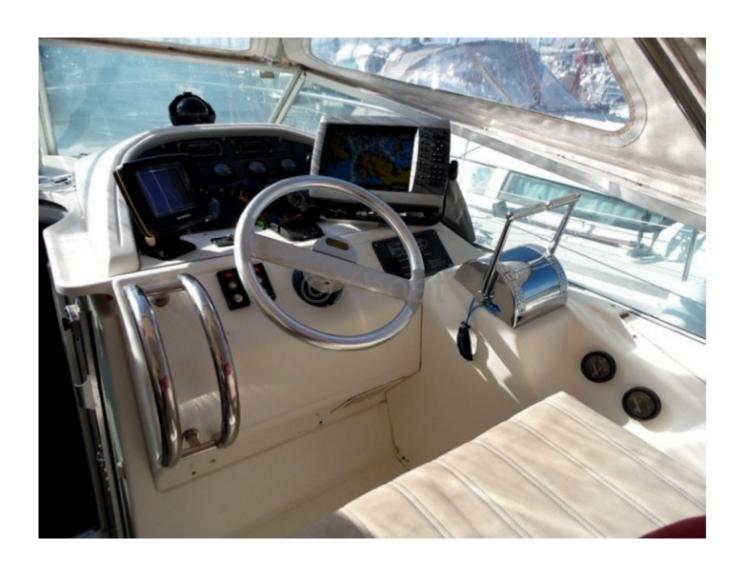

#### **Facilities**

Sailor Cabin : 0 WC : Sailor

Helm: No

Double Cabin: 2

Head: 1 Berth: 6 Flybridge: No