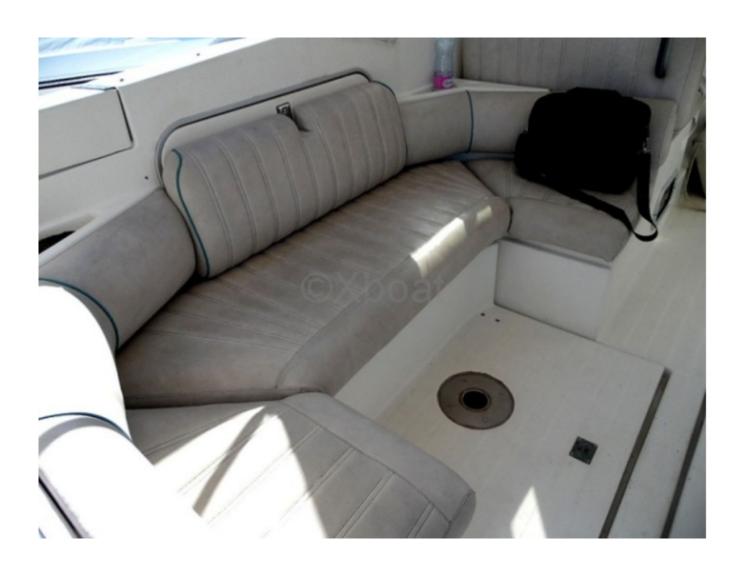

#### **Facilities**

Sailor Cabin : 0 WC : Sailor

Helm: No

Double Cabin: 2

Head: 1 Berth: 6 Flybridge: No