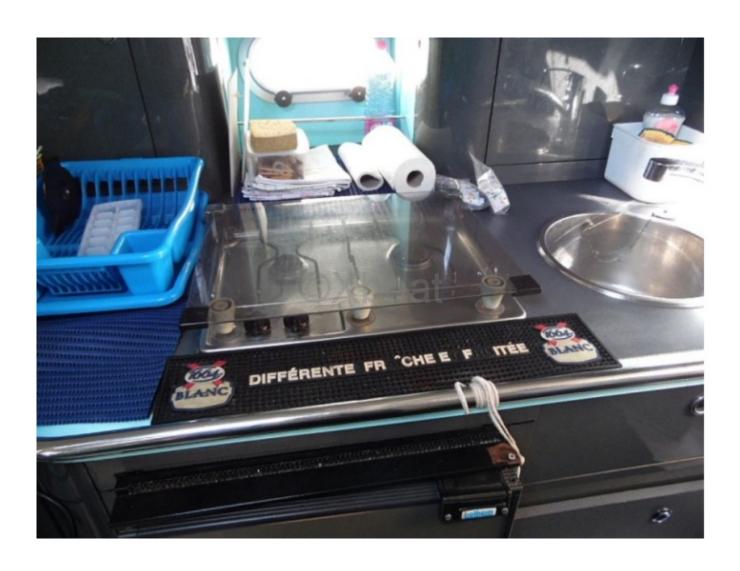

#### **Facilities**

Sailor Cabin : 0 WC : Sailor

Helm: No

Double Cabin: 2

Head: 1 Berth: 6 Flybridge: No