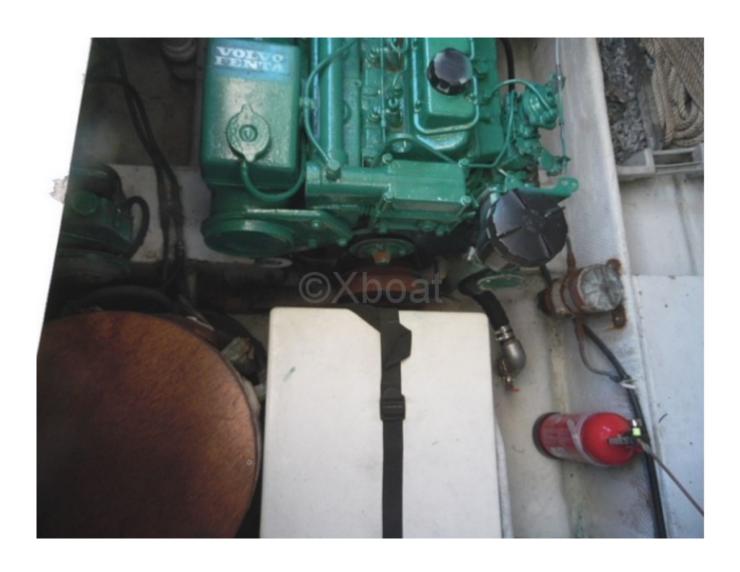

### **Technical Details**

Flyer 10 re-engined in 1994 by VOLVO AQD41P diesels. Engine maintenance by professional. In 2020 major intervention on engines and propulsion, in particular: Installation of new engine control and replacement of cables, revision of exchangers and bases, replacement of starters. Replacement of hull valves. In 2022, intervention on the starboard engine (boring and lining of the cylinders, replacement of valve seats and valves, rectification of the cylinder head, and repair of the coolants. New starboard diesel tank (Polypropylene) and new duo prop propeller set. In 2019/2020, aerogumming of the underwater hull and application of an epoxy protection.