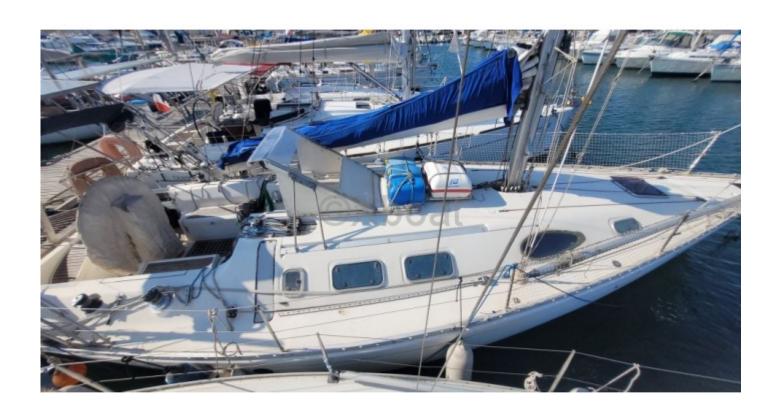

#### Beneteau First 38S5

The Beneteau First 38S5 is a high-performance and elegant cruising sailboat, designed to offer a perfect balance between comfort and performance. This boat is ideal for sailors looking for a reliable and versatile vessel, capable of sailing both at sea and in inland waters.

#### **Main Characteristics:**

- Length overall: 11.58 m -
- Beam: 3.72 m -- Draft: 2.10 m -
- Displacement: 6,500 kg -
- Sail area (upwind): 70 m<sup>2</sup> -
- Sail area (downwind): 110 m<sup>2</sup> -
- Architect: Finot-Conq -
- Construction: Polyester hull reinforced with fiberglass -
- Water tank capacity: 200 liters -
- Fuel tank capacity: 100 liters -
- Engine: Yanmar 3YM30, 29 hp -