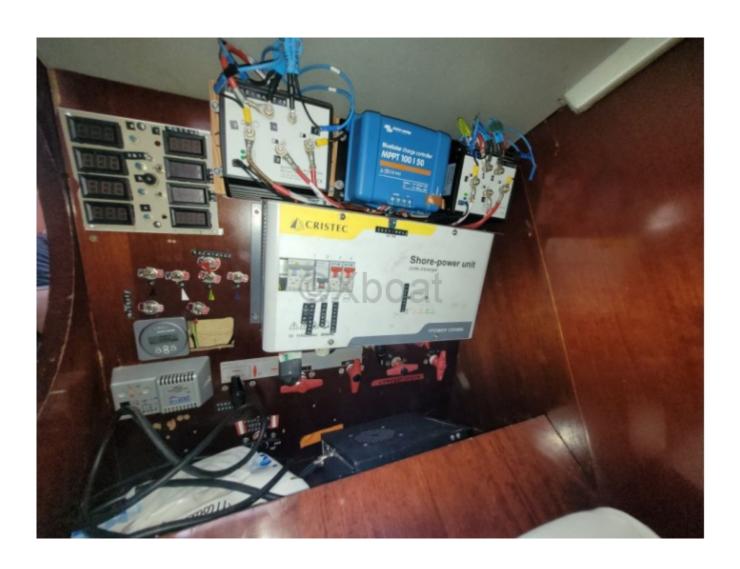

# **Engines**

Model:

Montage : In Board (IB)

Power Unit. (CV): 28

Fuel capacity: 110

Hours: 2650

**Brand: Volvo Penta** 

Fuel : Diesel Engine(s) : 1