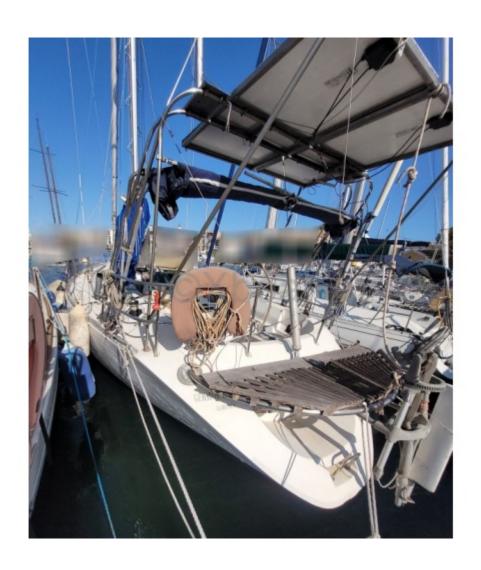

#### Beneteau First 38S5

The Beneteau First 38S5 is a high-performance and elegant cruising sailboat, designed to offer a perfect balance between comfort and performance. This boat is ideal for sailors looking for a reliable and versatile vessel, capable of sailing both at sea and in inland waters.

#### **Main Characteristics:**

- Length overall: 11.58 m -
- Beam: 3.72 m -- Draft: 2.10 m -
- Displacement: 6,500 kg -
- Sail area (upwind): 70 m<sup>2</sup> -
- Sail area (downwind): 110 m<sup>2</sup> -
- Architect: Finot-Conq -
- Construction: Polyester hull reinforced with fiberglass -
- Water tank capacity: 200 liters -
- Fuel tank capacity: 100 liters -
- Engine: Yanmar 3YM30, 29 hp -