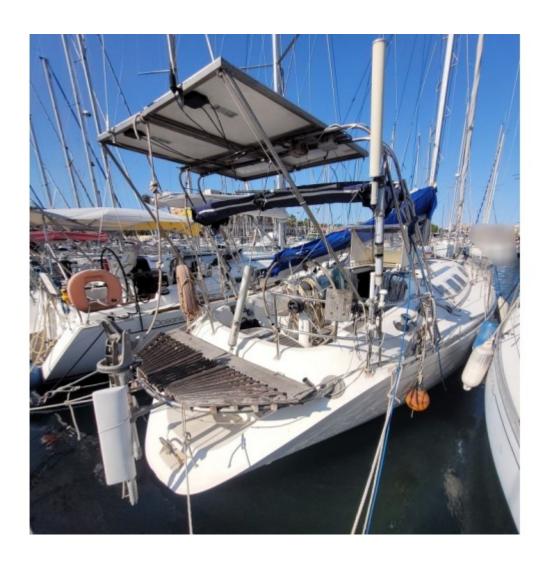

#### Beneteau First 38S5

The Beneteau First 38S5 is a high-performance and elegant cruising sailboat, designed to offer a perfect balance between comfort and performance. This boat is ideal for sailors looking for a reliable and versatile vessel, capable of sailing both at sea and in inland waters.

#### **Main Characteristics:**

- Length overall: 11.58 m -
- Beam: 3.72 m -- Draft: 2.10 m -
- Displacement: 6,500 kg -
- Sail area (upwind): 70 m<sup>2</sup> -
- Sail area (downwind): 110 m<sup>2</sup> -
- Architect: Finot-Conq -
- Construction: Polyester hull reinforced with fiberglass -
- Water tank capacity: 200 liters -
- Fuel tank capacity: 100 liters -
- Engine: Yanmar 3YM30, 29 hp -