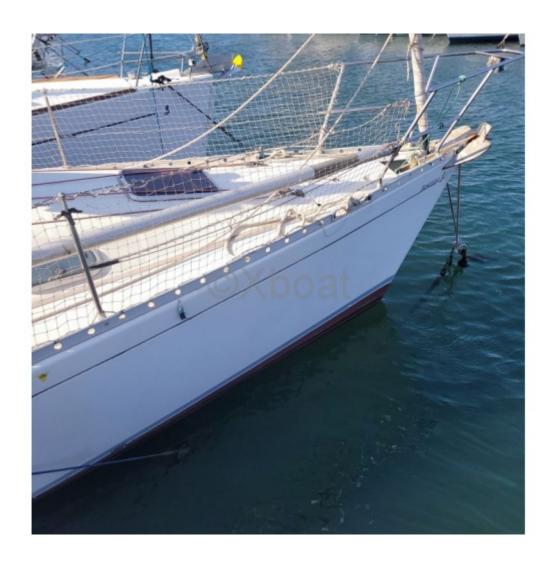

#### Beneteau First 38S5

The Beneteau First 38S5 is a high-performance and elegant cruising sailboat, designed to offer a perfect balance between comfort and performance. This boat is ideal for sailors looking for a reliable and versatile vessel, capable of sailing both at sea and in inland waters.

#### **Main Characteristics:**

- Length overall: 11.58 m -
- Beam: 3.72 m -- Draft: 2.10 m -
- Displacement: 6,500 kg -
- Sail area (upwind): 70 m<sup>2</sup> -
- Sail area (downwind): 110 m<sup>2</sup> -
- Architect: Finot-Conq -
- Construction: Polyester hull reinforced with fiberglass -
- Water tank capacity: 200 liters -
- Fuel tank capacity: 100 liters -
- Engine: Yanmar 3YM30, 29 hp -