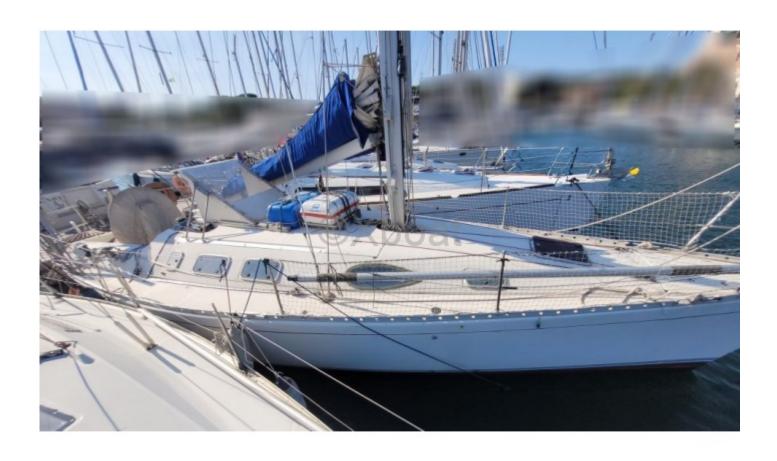

#### Beneteau First 38S5

The Beneteau First 38S5 is a high-performance and elegant cruising sailboat, designed to offer a perfect balance between comfort and performance. This boat is ideal for sailors looking for a reliable and versatile vessel, capable of sailing both at sea and in inland waters.

#### **Main Characteristics:**

- Length overall: 11.58 m -
- Beam: 3.72 m -- Draft: 2.10 m -
- Displacement: 6,500 kg -
- Sail area (upwind): 70 m<sup>2</sup> -
- Sail area (downwind): 110 m<sup>2</sup> -
- Architect: Finot-Conq -
- Construction: Polyester hull reinforced with fiberglass -
- Water tank capacity: 200 liters -
- Fuel tank capacity: 100 liters -
- Engine: Yanmar 3YM30, 29 hp -