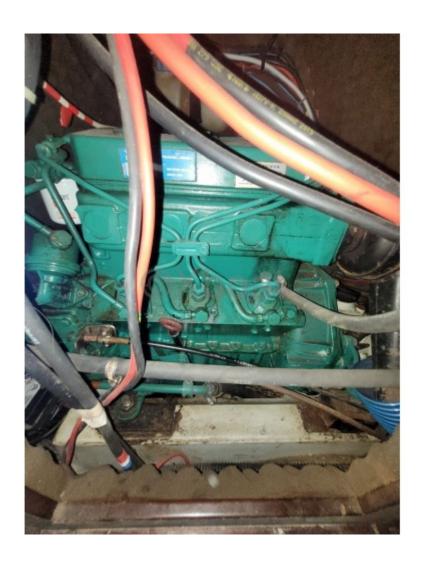

# **Engines**

Model:

Montage : In Board (IB)

Power Unit. (CV): 28

Fuel capacity: 110

Hours: 2650

**Brand: Volvo Penta** 

Fuel : Diesel Engine(s) : 1

Drive : Shaft drive