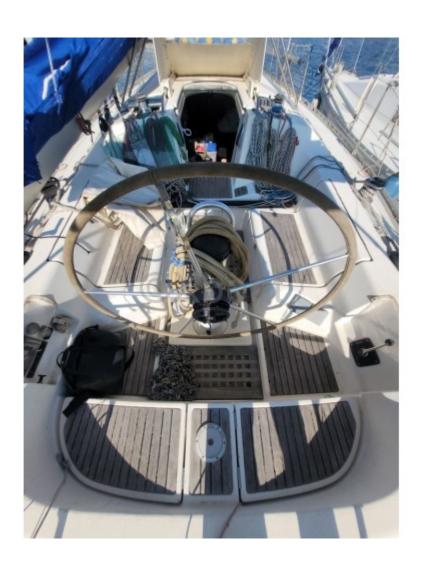

#### Beneteau First 38S5

The Beneteau First 38S5 is a high-performance and elegant cruising sailboat, designed to offer a perfect balance between comfort and performance. This boat is ideal for sailors looking for a reliable and versatile vessel, capable of sailing both at sea and in inland waters.

#### **Main Characteristics:**

- Length overall: 11.58 m -
- Beam: 3.72 m -- Draft: 2.10 m -
- Displacement: 6,500 kg -
- Sail area (upwind): 70 m<sup>2</sup> -
- Sail area (downwind): 110 m<sup>2</sup> -
- Architect: Finot-Conq -
- Construction: Polyester hull reinforced with fiberglass -
- Water tank capacity: 200 liters -
- Fuel tank capacity: 100 liters -
- Engine: Yanmar 3YM30, 29 hp -