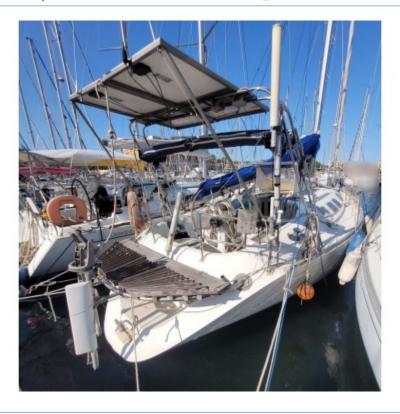

#### Beneteau First 38S5

The Beneteau First 38S5 is a high-performance and elegant cruising sailboat, designed to offer a perfect balance between comfort and performance. This boat is ideal for sailors looking for a reliable and versatile vessel, capable of sailing both at sea and in inland waters.

#### **Main Characteristics:**

- Length overall: 11.58 m -
- Beam: 3.72 m -- Draft: 2.10 m -
- Displacement: 6,500 kg -
- Sail area (upwind): 70 m<sup>2</sup> -
- Sail area (downwind): 110 m<sup>2</sup> -
- Architect: Finot-Conq -
- Construction: Polyester hull reinforced with fiberglass -
- Water tank capacity: 200 liters -
- Fuel tank capacity: 100 liters -
- Engine: Yanmar 3YM30, 29 hp -