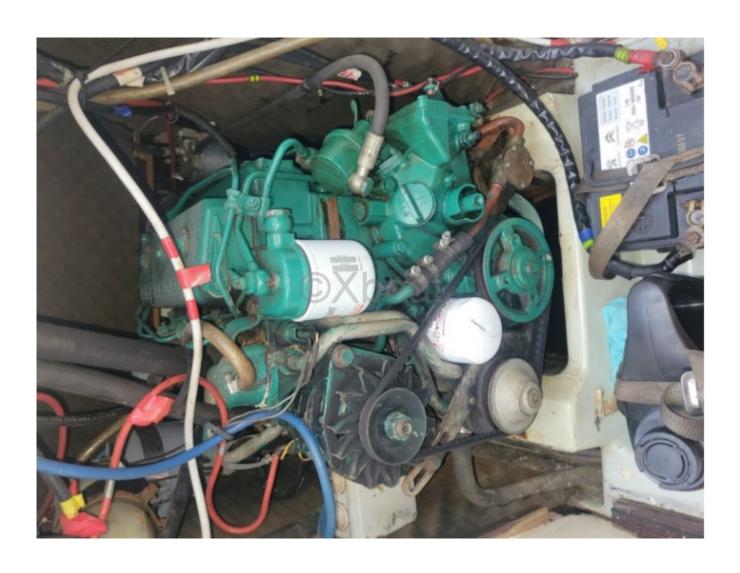

# **Engines**

Model:

Montage : In Board (IB)

Power Unit. (CV): 28

Fuel capacity: 110

Hours: 2650

**Brand: Volvo Penta** 

Fuel : Diesel Engine(s) : 1

Drive : Shaft drive