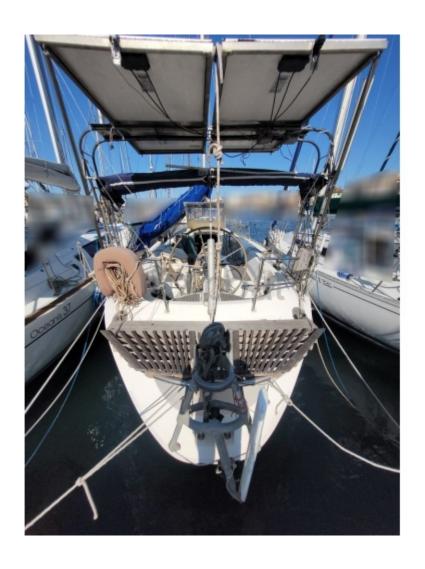

#### Beneteau First 38S5

The Beneteau First 38S5 is a high-performance and elegant cruising sailboat, designed to offer a perfect balance between comfort and performance. This boat is ideal for sailors looking for a reliable and versatile vessel, capable of sailing both at sea and in inland waters.

#### **Main Characteristics:**

- Length overall: 11.58 m -
- Beam: 3.72 m -- Draft: 2.10 m -
- Displacement: 6,500 kg -
- Sail area (upwind): 70 m<sup>2</sup> -
- Sail area (downwind): 110 m<sup>2</sup> -
- Architect: Finot-Conq -
- Construction: Polyester hull reinforced with fiberglass -
- Water tank capacity: 200 liters -
- Fuel tank capacity: 100 liters -
- Engine: Yanmar 3YM30, 29 hp -