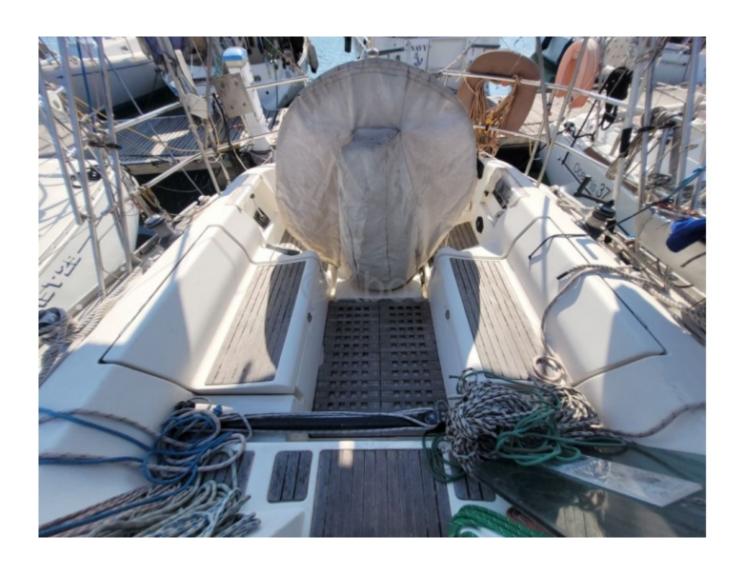

#### Beneteau First 38S5

The Beneteau First 38S5 is a high-performance and elegant cruising sailboat, designed to offer a perfect balance between comfort and performance. This boat is ideal for sailors looking for a reliable and versatile vessel, capable of sailing both at sea and in inland waters.

#### **Main Characteristics:**

- Length overall: 11.58 m -
- Beam: 3.72 m -- Draft: 2.10 m -
- Displacement: 6,500 kg -
- Sail area (upwind): 70 m<sup>2</sup> -
- Sail area (downwind): 110 m<sup>2</sup> -
- Architect: Finot-Conq -
- Construction: Polyester hull reinforced with fiberglass -
- Water tank capacity: 200 liters -
- Fuel tank capacity: 100 liters -
- Engine: Yanmar 3YM30, 29 hp -