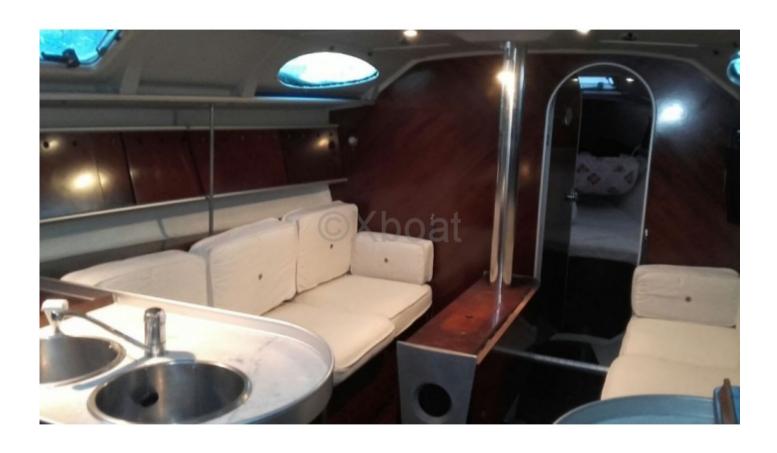

#### **Desired Characteristics:**

- Comfort: Spacious interior with 2 double cabins and 1 single cabin, equipped kitchen, and complete bathroom. -
- Performance: Good sea keeping and excellent maneuverability thanks to its marine rigging and modern navigation equipment. -
- Safety: Robust construction and high-quality safety equipment. -
- Versatility: Suitable for coastal cruising and long passages. -