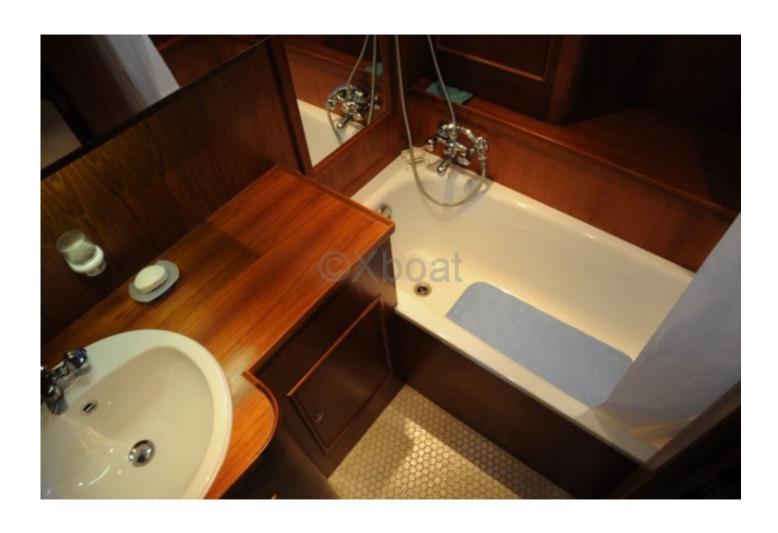

- Overall length: 20 meters -
- Width: 5 meters -
- Draft: 1.5 meters -
- Displacement: Approximately 40 tonnes -
- Construction material: Steel -
- Power: Powerful diesel engine, often a renowned brand like Scania or Volvo Penta, offering 300 to 500 horsepower. -
- Cruising speed: Approximately 10 to 12 knots -
- Fuel tank: Capacity of 2000 to 3000 liters, allowing for extended sea trips. -
- Fishing capacity: Equipped for commercial or recreational fishing, with facilities for fish storage and modern fishing equipment. -
- Onboard comfort: Spacious cabins, equipped kitchen, bathroom with shower, and a comfortable lounge for long voyages. -
- Navigation electronics: GPS, sonar, radar, and other modern navigation equipment for optimal safety and efficiency. The Vennekens Trawler 20M is a versatile boat, perfect for family outings, fishing trips, or even commercial use. Its robust construction and high-quality equipment make it a durable and reliable investment.