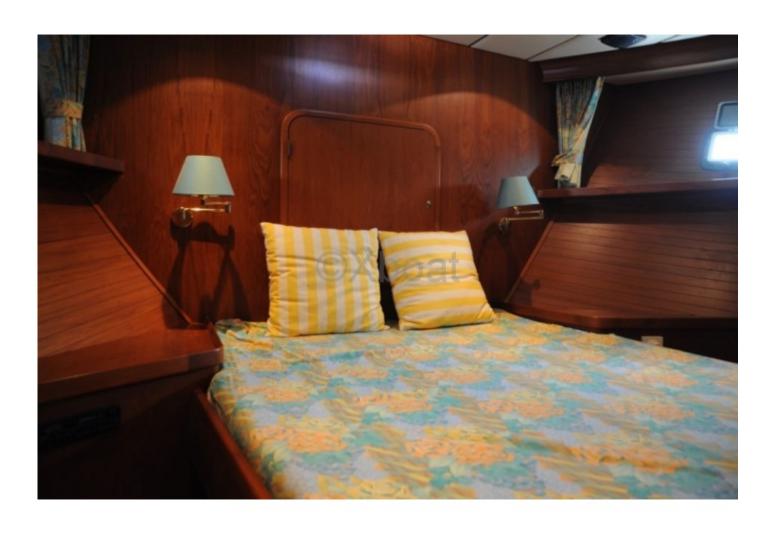

#### **Facilities**

Sailor Cabin : 0 WC : Electric

Helm : Yes

Double Cabin: 4

Head: 3 Berth: 9

Flybridge : Yes

- Overall length: 20 meters -
- Width: 5 meters -
- Draft: 1.5 meters -
- Displacement: Approximately 40 tonnes -
- Construction material: Steel -
- Power: Powerful diesel engine, often a renowned brand like Scania or Volvo Penta, offering 300 to 500 horsepower. -
- Cruising speed: Approximately 10 to 12 knots -
- Fuel tank: Capacity of 2000 to 3000 liters, allowing for extended sea trips. -
- Fishing capacity: Equipped for commercial or recreational fishing, with facilities for fish storage and modern fishing equipment. -
- Onboard comfort: Spacious cabins, equipped kitchen, bathroom with shower, and a comfortable lounge for long voyages. -
- Navigation electronics: GPS, sonar, radar, and other modern navigation equipment for optimal safety and efficiency. The Vennekens Trawler 20M is a versatile boat, perfect for family outings, fishing trips, or even commercial use. Its robust construction and high-quality equipment make it a durable and reliable investment.