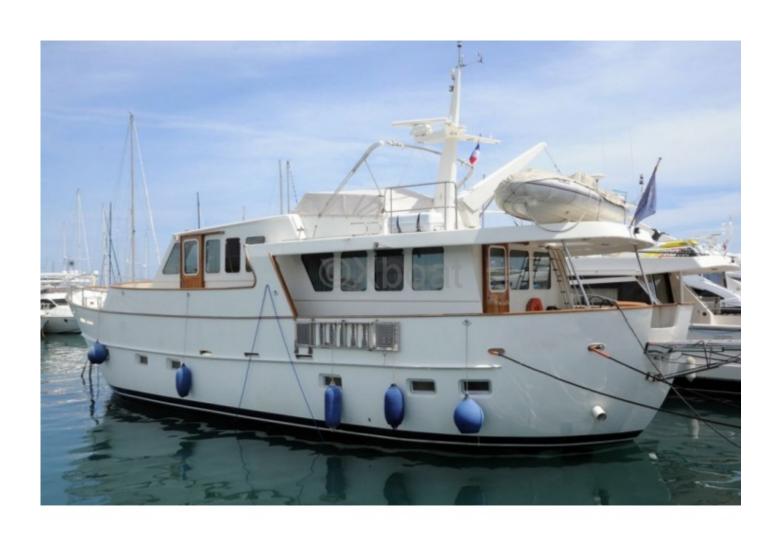

## **VENNEKENS TRAWLER 20M - 1992**

### **Technical Details**

Vennekens Trawler 20M

The Vennekens Trawler 20M is a traditional fishing boat, designed by the Belgian manufacturer Vennekens. This boat is renowned for its robustness, reliability, and elegant design, making it an ideal choice for sailing and fishing enthusiasts. Main characteristics:

- Overall length: 20 meters -
- Width: 5 meters -
- Draft: 1.5 meters -
- Displacement: Approximately 40 tonnes -
- Construction material: Steel -
- Power: Powerful diesel engine, often a renowned brand like Scania or Volvo Penta, offering 300 to 500 horsepower. -
- Cruising speed: Approximately 10 to 12 knots -
- Fuel tank: Capacity of 2000 to 3000 liters, allowing for extended sea trips. -
- Fishing capacity: Equipped for commercial or recreational fishing, with facilities for fish storage and modern fishing equipment. -
- Onboard comfort: Spacious cabins, equipped kitchen, bathroom with shower, and a comfortable lounge for long voyages. -
- Navigation electronics: GPS, sonar, radar, and other modern navigation equipment for optimal safety and efficiency. The Vennekens Trawler 20M is a versatile boat, perfect for family outings, fishing trips, or even commercial use. Its robust construction and high-quality equipment make it a durable and reliable investment.