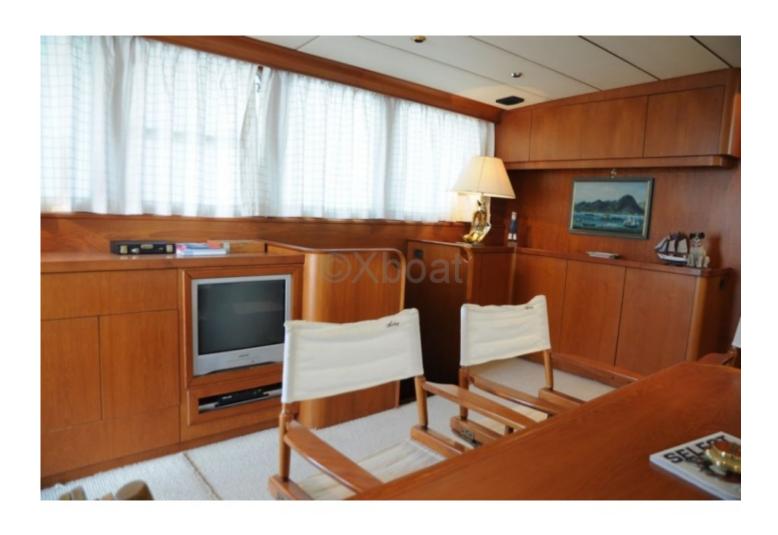

### **Technical Details**

Vennekens Trawler 20M

The Vennekens Trawler 20M is a traditional fishing boat, designed by the Belgian manufacturer Vennekens. This boat is renowned for its robustness, reliability, and elegant design, making it an ideal choice for sailing and fishing enthusiasts. Main characteristics:

- Overall length: 20 meters -
- Width: 5 meters -
- Draft: 1.5 meters -
- Displacement: Approximately 40 tonnes -
- Construction material: Steel -
- Power: Powerful diesel engine, often a renowned brand like Scania or Volvo Penta, offering 300 to 500 horsepower. -
- Cruising speed: Approximately 10 to 12 knots -
- Fuel tank: Capacity of 2000 to 3000 liters, allowing for extended sea trips. -
- Fishing capacity: Equipped for commercial or recreational fishing, with facilities for fish storage and modern fishing equipment. -
- Onboard comfort: Spacious cabins, equipped kitchen, bathroom with shower, and a comfortable lounge for long voyages. -
- Navigation electronics: GPS, sonar, radar, and other modern navigation equipment for optimal safety and efficiency. The Vennekens Trawler 20M is a versatile boat, perfect for family outings, fishing trips, or even commercial use. Its robust construction and high-quality equipment make it a durable and reliable investment.