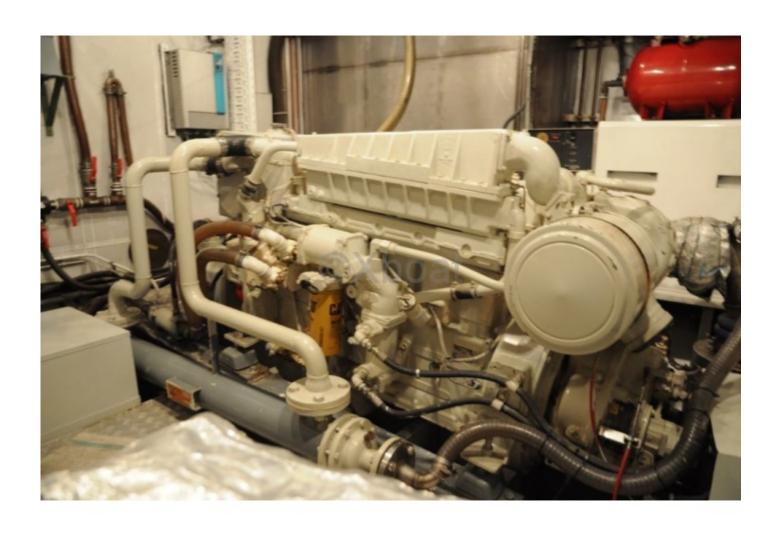

# **Engines**

Model: 3306BTA

Montage : In Board (IB) Power Unit. (CV) : 350

Hours: 2935

Fuel capacity: 8500

**Brand: CATERPILLAR** 

Fuel : Diesel
Engine(s) : 2
Drive : Shaft drive