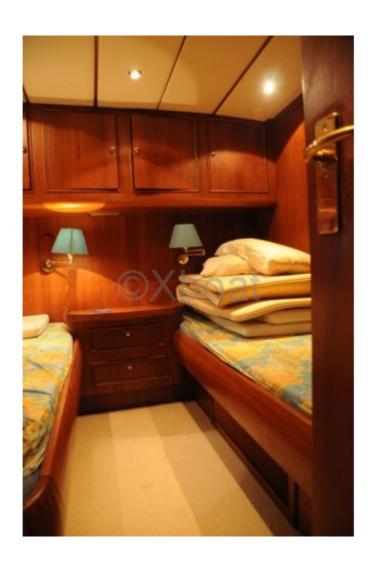

#### **Facilities**

Sailor Cabin : 0 WC : Electric

Helm : Yes

Double Cabin: 4

Head: 3 Berth: 9

Flybridge : Yes

- Overall length: 20 meters -
- Width: 5 meters -
- Draft: 1.5 meters -
- Displacement: Approximately 40 tonnes -
- Construction material: Steel -
- Power: Powerful diesel engine, often a renowned brand like Scania or Volvo Penta, offering 300 to 500 horsepower. -
- Cruising speed: Approximately 10 to 12 knots -
- Fuel tank: Capacity of 2000 to 3000 liters, allowing for extended sea trips. -
- Fishing capacity: Equipped for commercial or recreational fishing, with facilities for fish storage and modern fishing equipment. -
- Onboard comfort: Spacious cabins, equipped kitchen, bathroom with shower, and a comfortable lounge for long voyages. -
- Navigation electronics: GPS, sonar, radar, and other modern navigation equipment for optimal safety and efficiency. The Vennekens Trawler 20M is a versatile boat, perfect for family outings, fishing trips, or even commercial use. Its robust construction and high-quality equipment make it a durable and reliable investment.