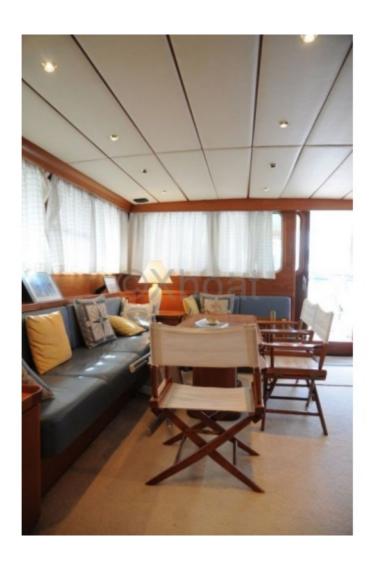

### **Technical Details**

Vennekens Trawler 20M

The Vennekens Trawler 20M is a traditional fishing boat, designed by the Belgian manufacturer Vennekens. This boat is renowned for its robustness, reliability, and elegant design, making it an ideal choice for sailing and fishing enthusiasts. Main characteristics:

- Overall length: 20 meters -
- Width: 5 meters -
- Draft: 1.5 meters -
- Displacement: Approximately 40 tonnes -
- Construction material: Steel -
- Power: Powerful diesel engine, often a renowned brand like Scania or Volvo Penta, offering 300 to 500 horsepower. -
- Cruising speed: Approximately 10 to 12 knots -
- Fuel tank: Capacity of 2000 to 3000 liters, allowing for extended sea trips. -
- Fishing capacity: Equipped for commercial or recreational fishing, with facilities for fish storage and modern fishing equipment. -
- Onboard comfort: Spacious cabins, equipped kitchen, bathroom with shower, and a comfortable lounge for long voyages. -
- Navigation electronics: GPS, sonar, radar, and other modern navigation equipment for optimal safety and efficiency. The Vennekens Trawler 20M is a versatile boat, perfect for family outings, fishing trips, or even commercial use. Its robust construction and high-quality equipment make it a durable and reliable investment.