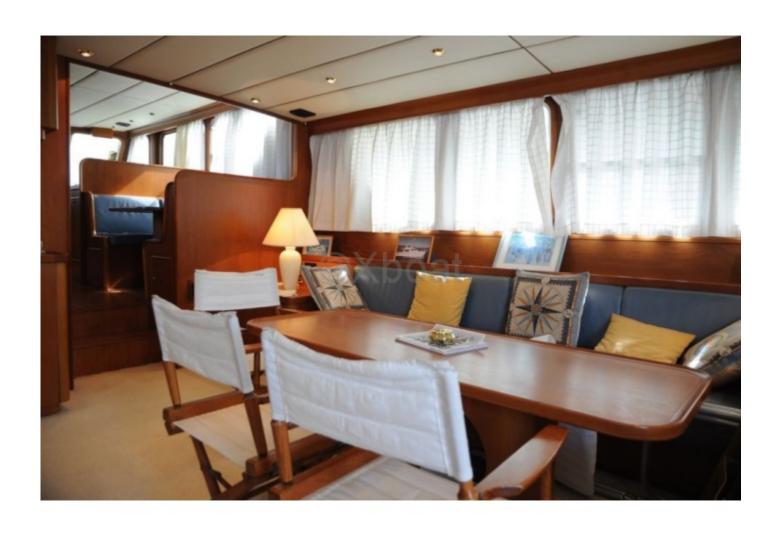

### **Technical Details**

Vennekens Trawler 20M

The Vennekens Trawler 20M is a traditional fishing boat, designed by the Belgian manufacturer Vennekens. This boat is renowned for its robustness, reliability, and elegant design, making it an ideal choice for sailing and fishing enthusiasts. Main characteristics:

- Overall length: 20 meters -
- Width: 5 meters -
- Draft: 1.5 meters -
- Displacement: Approximately 40 tonnes -
- Construction material: Steel -
- Power: Powerful diesel engine, often a renowned brand like Scania or Volvo Penta, offering 300 to 500 horsepower. -
- Cruising speed: Approximately 10 to 12 knots -
- Fuel tank: Capacity of 2000 to 3000 liters, allowing for extended sea trips. -
- Fishing capacity: Equipped for commercial or recreational fishing, with facilities for fish storage and modern fishing equipment. -
- Onboard comfort: Spacious cabins, equipped kitchen, bathroom with shower, and a comfortable lounge for long voyages. -
- Navigation electronics: GPS, sonar, radar, and other modern navigation equipment for optimal safety and efficiency. The Vennekens Trawler 20M is a versatile boat, perfect for family outings, fishing trips, or even commercial use. Its robust construction and high-quality equipment make it a durable and reliable investment.