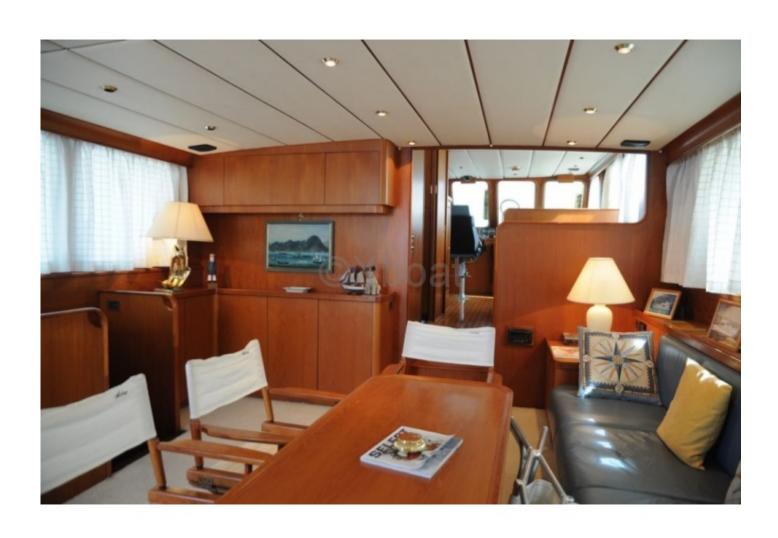

### **Technical Details**

Vennekens Trawler 20M

The Vennekens Trawler 20M is a traditional fishing boat, designed by the Belgian manufacturer Vennekens. This boat is renowned for its robustness, reliability, and elegant design, making it an ideal choice for sailing and fishing enthusiasts. Main characteristics:

- Overall length: 20 meters -
- Width: 5 meters -
- Draft: 1.5 meters -
- Displacement: Approximately 40 tonnes -
- Construction material: Steel -
- Power: Powerful diesel engine, often a renowned brand like Scania or Volvo Penta, offering 300 to 500 horsepower. -
- Cruising speed: Approximately 10 to 12 knots -
- Fuel tank: Capacity of 2000 to 3000 liters, allowing for extended sea trips. -
- Fishing capacity: Equipped for commercial or recreational fishing, with facilities for fish storage and modern fishing equipment. -
- Onboard comfort: Spacious cabins, equipped kitchen, bathroom with shower, and a comfortable lounge for long voyages. -
- Navigation electronics: GPS, sonar, radar, and other modern navigation equipment for optimal safety and efficiency. The Vennekens Trawler 20M is a versatile boat, perfect for family outings, fishing trips, or even commercial use. Its robust construction and high-quality equipment make it a durable and reliable investment.