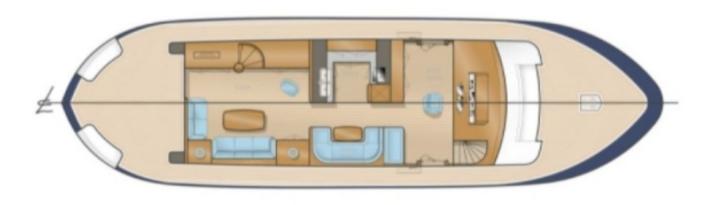

#### **Facilities**

Sailor Cabin : 0 WC : Electric

Helm : Yes

Double Cabin: 4

Head: 3 Berth: 9

Flybridge : Yes