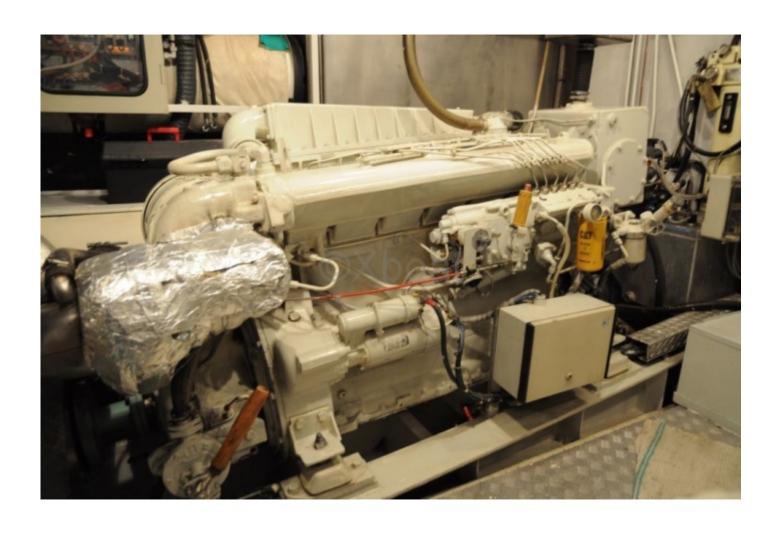

# **Engines**

Model: 3306BTA

Montage : In Board (IB) Power Unit. (CV) : 350

Hours: 2935

Fuel capacity: 8500

**Brand: CATERPILLAR** 

Fuel : Diesel
Engine(s) : 2
Drive : Shaft drive