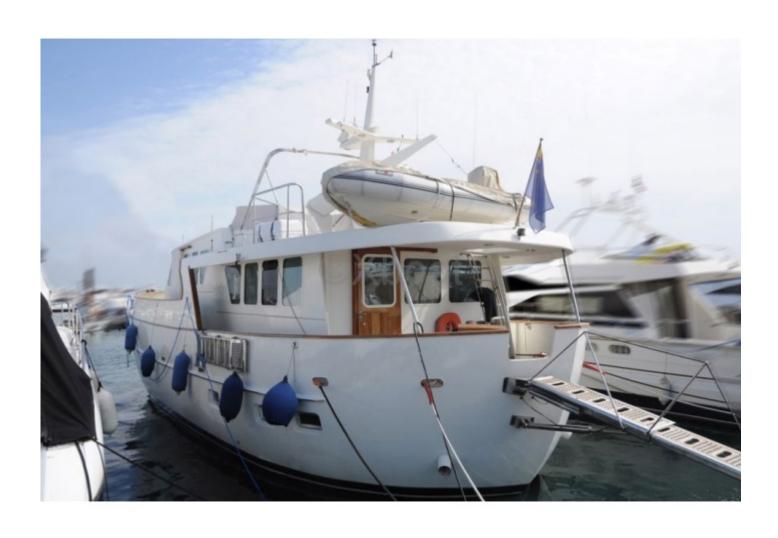

## **VENNEKENS TRAWLER 20M - 1992**

### **Technical Details**

Vennekens Trawler 20M

The Vennekens Trawler 20M is a traditional fishing boat, designed by the Belgian manufacturer Vennekens. This boat is renowned for its robustness, reliability, and elegant design, making it an ideal choice for sailing and fishing enthusiasts. Main characteristics:

- Overall length: 20 meters -
- Width: 5 meters -
- Draft: 1.5 meters -
- Displacement: Approximately 40 tonnes -
- Construction material: Steel -
- Power: Powerful diesel engine, often a renowned brand like Scania or Volvo Penta, offering 300 to 500 horsepower. -
- Cruising speed: Approximately 10 to 12 knots -
- Fuel tank: Capacity of 2000 to 3000 liters, allowing for extended sea trips. -
- Fishing capacity: Equipped for commercial or recreational fishing, with facilities for fish storage and modern fishing equipment. -
- Onboard comfort: Spacious cabins, equipped kitchen, bathroom with shower, and a comfortable lounge for long voyages. -
- Navigation electronics: GPS, sonar, radar, and other modern navigation equipment for optimal safety and efficiency. The Vennekens Trawler 20M is a versatile boat, perfect for family outings, fishing trips, or even commercial use. Its robust construction and high-quality equipment make it a durable and reliable investment.