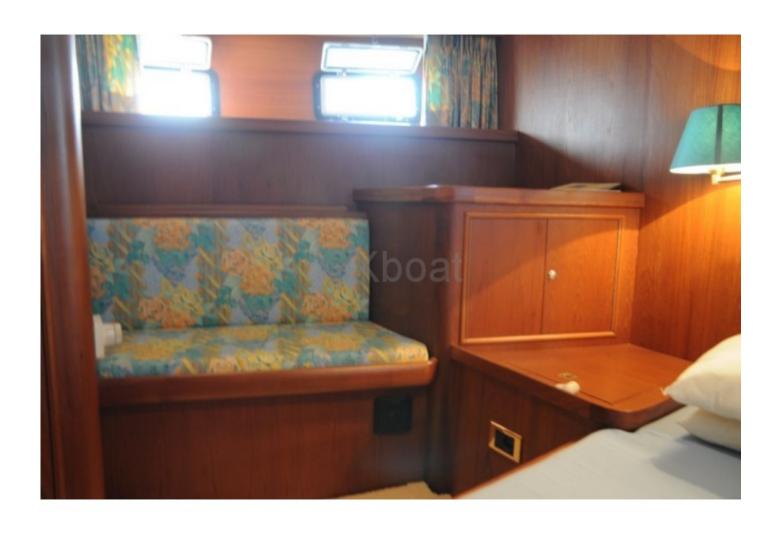

#### **Facilities**

Sailor Cabin : 0 WC : Electric

Helm : Yes

Double Cabin: 4

Head: 3 Berth: 9

Flybridge : Yes

- Overall length: 20 meters -
- Width: 5 meters -
- Draft: 1.5 meters -
- Displacement: Approximately 40 tonnes -
- Construction material: Steel -
- Power: Powerful diesel engine, often a renowned brand like Scania or Volvo Penta, offering 300 to 500 horsepower. -
- Cruising speed: Approximately 10 to 12 knots -
- Fuel tank: Capacity of 2000 to 3000 liters, allowing for extended sea trips. -
- Fishing capacity: Equipped for commercial or recreational fishing, with facilities for fish storage and modern fishing equipment. -
- Onboard comfort: Spacious cabins, equipped kitchen, bathroom with shower, and a comfortable lounge for long voyages. -
- Navigation electronics: GPS, sonar, radar, and other modern navigation equipment for optimal safety and efficiency. The Vennekens Trawler 20M is a versatile boat, perfect for family outings, fishing trips, or even commercial use. Its robust construction and high-quality equipment make it a durable and reliable investment.