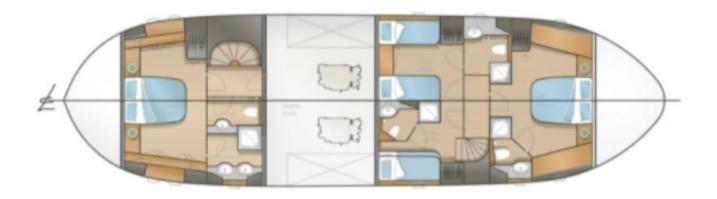

#### **Facilities**

Sailor Cabin : 0 WC : Electric

Helm : Yes

Double Cabin: 4

Head: 3 Berth: 9

Flybridge : Yes