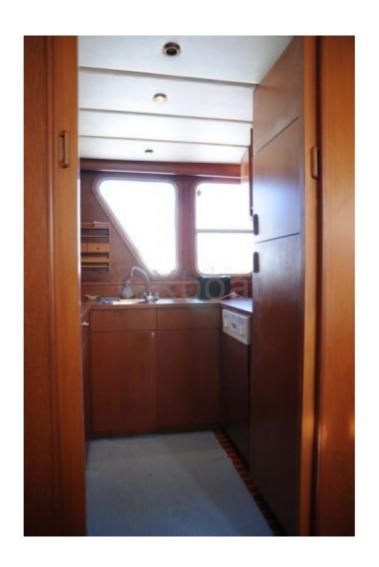

- Overall length: 20 meters -
- Width: 5 meters -
- Draft: 1.5 meters -
- Displacement: Approximately 40 tonnes -
- Construction material: Steel -
- Power: Powerful diesel engine, often a renowned brand like Scania or Volvo Penta, offering 300 to 500 horsepower. -
- Cruising speed: Approximately 10 to 12 knots -
- Fuel tank: Capacity of 2000 to 3000 liters, allowing for extended sea trips. -
- Fishing capacity: Equipped for commercial or recreational fishing, with facilities for fish storage and modern fishing equipment. -
- Onboard comfort: Spacious cabins, equipped kitchen, bathroom with shower, and a comfortable lounge for long voyages. -
- Navigation electronics: GPS, sonar, radar, and other modern navigation equipment for optimal safety and efficiency. The Vennekens Trawler 20M is a versatile boat, perfect for family outings, fishing trips, or even commercial use. Its robust construction and high-quality equipment make it a durable and reliable investment.