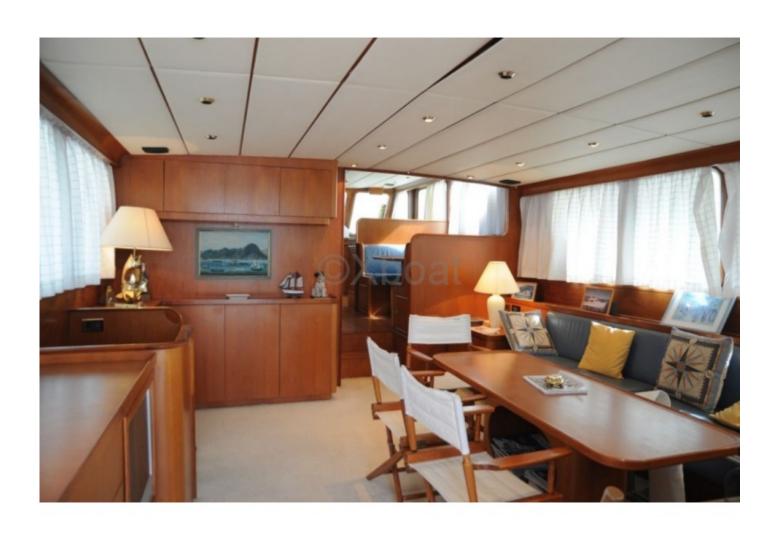

### **Technical Details**

Vennekens Trawler 20M

The Vennekens Trawler 20M is a traditional fishing boat, designed by the Belgian manufacturer Vennekens. This boat is renowned for its robustness, reliability, and elegant design, making it an ideal choice for sailing and fishing enthusiasts. Main characteristics:

- Overall length: 20 meters -
- Width: 5 meters -
- Draft: 1.5 meters -
- Displacement: Approximately 40 tonnes -
- Construction material: Steel -
- Power: Powerful diesel engine, often a renowned brand like Scania or Volvo Penta, offering 300 to 500 horsepower. -
- Cruising speed: Approximately 10 to 12 knots -
- Fuel tank: Capacity of 2000 to 3000 liters, allowing for extended sea trips. -
- Fishing capacity: Equipped for commercial or recreational fishing, with facilities for fish storage and modern fishing equipment. -
- Onboard comfort: Spacious cabins, equipped kitchen, bathroom with shower, and a comfortable lounge for long voyages. -
- Navigation electronics: GPS, sonar, radar, and other modern navigation equipment for optimal safety and efficiency. The Vennekens Trawler 20M is a versatile boat, perfect for family outings, fishing trips, or even commercial use. Its robust construction and high-quality equipment make it a durable and reliable investment.