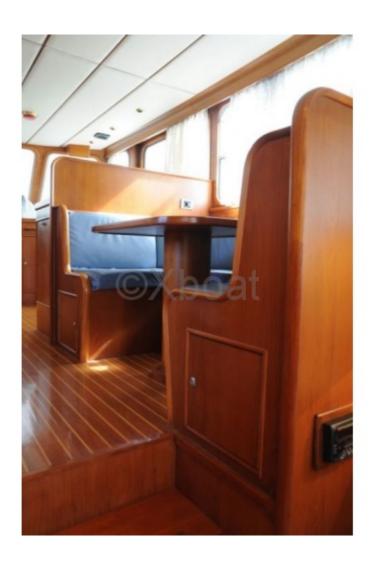

### **Technical Details**

Vennekens Trawler 20M

The Vennekens Trawler 20M is a traditional fishing boat, designed by the Belgian manufacturer Vennekens. This boat is renowned for its robustness, reliability, and elegant design, making it an ideal choice for sailing and fishing enthusiasts. Main characteristics:

- Overall length: 20 meters -
- Width: 5 meters -
- Draft: 1.5 meters -
- Displacement: Approximately 40 tonnes -
- Construction material: Steel -
- Power: Powerful diesel engine, often a renowned brand like Scania or Volvo Penta, offering 300 to 500 horsepower. -
- Cruising speed: Approximately 10 to 12 knots -
- Fuel tank: Capacity of 2000 to 3000 liters, allowing for extended sea trips. -
- Fishing capacity: Equipped for commercial or recreational fishing, with facilities for fish storage and modern fishing equipment. -
- Onboard comfort: Spacious cabins, equipped kitchen, bathroom with shower, and a comfortable lounge for long voyages. -
- Navigation electronics: GPS, sonar, radar, and other modern navigation equipment for optimal safety and efficiency. The Vennekens Trawler 20M is a versatile boat, perfect for family outings, fishing trips, or even commercial use. Its robust construction and high-quality equipment make it a durable and reliable investment.