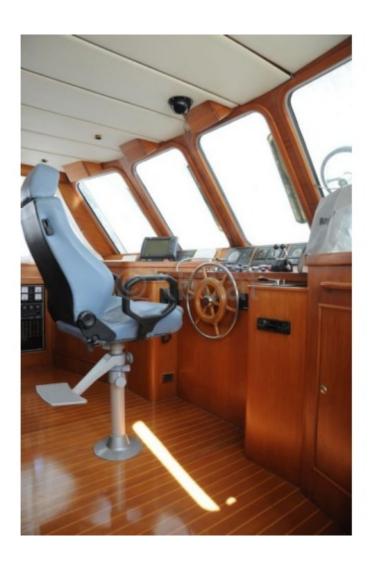

#### **Facilities**

Sailor Cabin : 0 WC : Electric

Helm : Yes

Double Cabin: 4

Head: 3 Berth: 9

Flybridge : Yes

### **Technical Details**

Vennekens Trawler 20M

The Vennekens Trawler 20M is a traditional fishing boat, designed by the Belgian manufacturer Vennekens. This boat is renowned for its robustness, reliability, and elegant design, making it an ideal choice for sailing and fishing enthusiasts. Main characteristics: