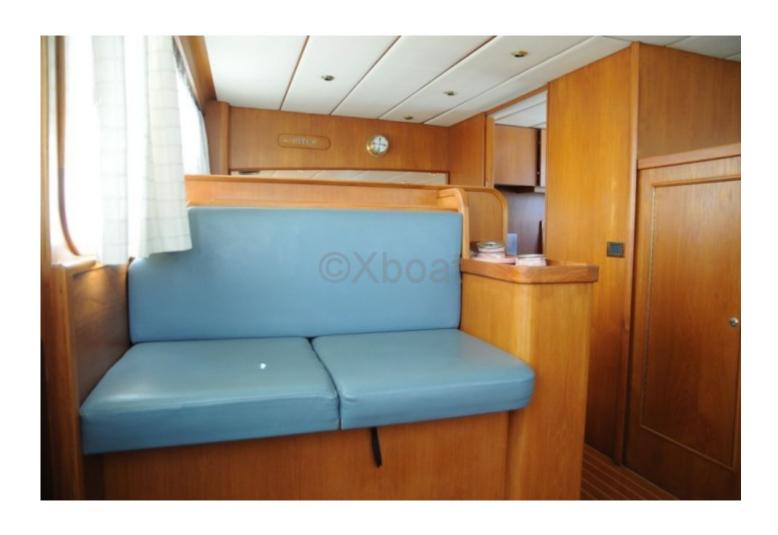

#### **Facilities**

Sailor Cabin : 0 WC : Electric

Helm : Yes

Double Cabin: 4

Head: 3 Berth: 9

Flybridge : Yes

- Overall length: 20 meters -
- Width: 5 meters -
- Draft: 1.5 meters -
- Displacement: Approximately 40 tonnes -
- Construction material: Steel -
- Power: Powerful diesel engine, often a renowned brand like Scania or Volvo Penta, offering 300 to 500 horsepower. -
- Cruising speed: Approximately 10 to 12 knots -
- Fuel tank: Capacity of 2000 to 3000 liters, allowing for extended sea trips. -
- Fishing capacity: Equipped for commercial or recreational fishing, with facilities for fish storage and modern fishing equipment. -
- Onboard comfort: Spacious cabins, equipped kitchen, bathroom with shower, and a comfortable lounge for long voyages. -
- Navigation electronics: GPS, sonar, radar, and other modern navigation equipment for optimal safety and efficiency. The Vennekens Trawler 20M is a versatile boat, perfect for family outings, fishing trips, or even commercial use. Its robust construction and high-quality equipment make it a durable and reliable investment.