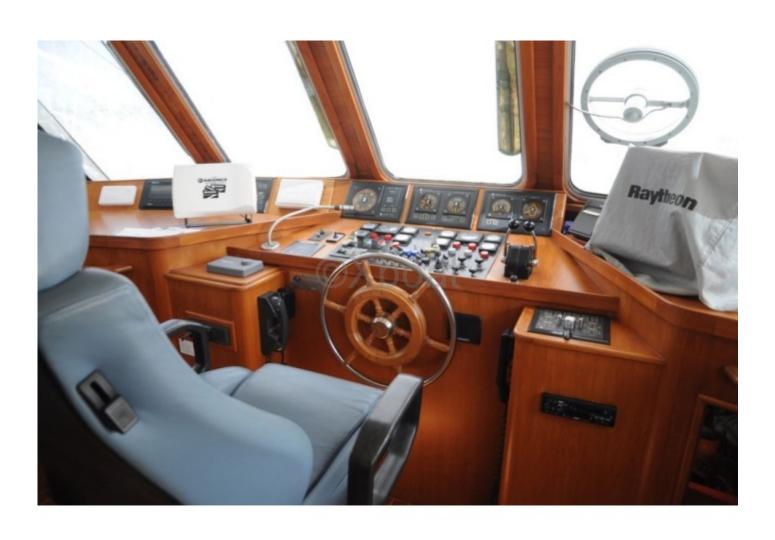

#### **Facilities**

Sailor Cabin : 0 WC : Electric

Helm : Yes

Double Cabin: 4

Head: 3 Berth: 9

Flybridge : Yes

### **Technical Details**

Vennekens Trawler 20M

The Vennekens Trawler 20M is a traditional fishing boat, designed by the Belgian manufacturer Vennekens. This boat is renowned for its robustness, reliability, and elegant design, making it an ideal choice for sailing and fishing enthusiasts. Main characteristics:

- Overall length: 20 meters -
- Width: 5 meters -
- Draft: 1.5 meters -
- Displacement: Approximately 40 tonnes -
- Construction material: Steel -
- Power: Powerful diesel engine, often a renowned brand like Scania or Volvo Penta, offering 300 to 500 horsepower. -
- Cruising speed: Approximately 10 to 12 knots -
- Fuel tank: Capacity of 2000 to 3000 liters, allowing for extended sea trips. -
- Fishing capacity: Equipped for commercial or recreational fishing, with facilities for fish storage and modern fishing equipment. -
- Onboard comfort: Spacious cabins, equipped kitchen, bathroom with shower, and a comfortable lounge for long voyages. -
- Navigation electronics: GPS, sonar, radar, and other modern navigation equipment for optimal safety and efficiency. The Vennekens Trawler 20M is a versatile boat, perfect for family outings, fishing trips, or even commercial use. Its robust construction and high-quality equipment make it a durable and reliable investment.