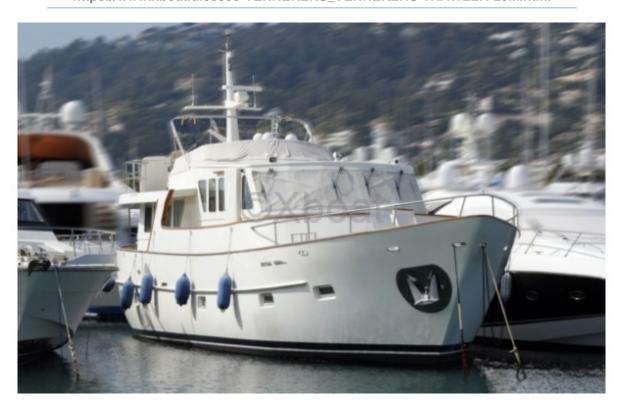

## **VENNEKENS TRAWLER 20M - 1992**

### **Technical Details**

Vennekens Trawler 20M

The Vennekens Trawler 20M is a traditional fishing boat, designed by the Belgian manufacturer Vennekens. This boat is renowned for its robustness, reliability, and elegant design, making it an ideal choice for sailing and fishing enthusiasts. Main characteristics:

- Overall length: 20 meters -
- Width: 5 meters -
- Draft: 1.5 meters -
- Displacement: Approximately 40 tonnes -
- Construction material: Steel -
- Power: Powerful diesel engine, often a renowned brand like Scania or Volvo Penta, offering 300 to 500 horsepower. -
- Cruising speed: Approximately 10 to 12 knots -
- Fuel tank: Capacity of 2000 to 3000 liters, allowing for extended sea trips. -
- Fishing capacity: Equipped for commercial or recreational fishing, with facilities for fish storage and modern fishing equipment. -
- Onboard comfort: Spacious cabins, equipped kitchen, bathroom with shower, and a comfortable lounge for long voyages. -
- Navigation electronics: GPS, sonar, radar, and other modern navigation equipment for optimal safety and efficiency. The Vennekens Trawler 20M is a versatile boat, perfect for family outings, fishing trips, or even commercial use. Its robust construction and high-quality equipment make it a durable and reliable investment.