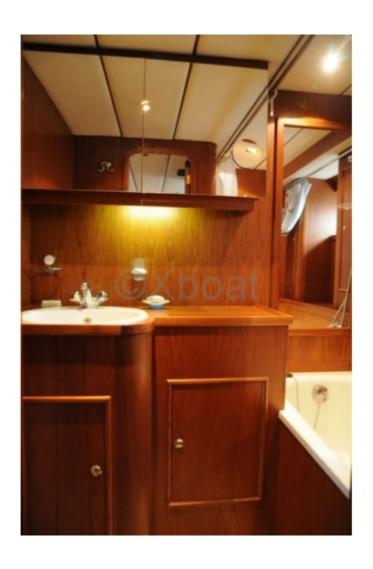

- Overall length: 20 meters -
- Width: 5 meters -
- Draft: 1.5 meters -
- Displacement: Approximately 40 tonnes -
- Construction material: Steel -
- Power: Powerful diesel engine, often a renowned brand like Scania or Volvo Penta, offering 300 to 500 horsepower. -
- Cruising speed: Approximately 10 to 12 knots -
- Fuel tank: Capacity of 2000 to 3000 liters, allowing for extended sea trips. -
- Fishing capacity: Equipped for commercial or recreational fishing, with facilities for fish storage and modern fishing equipment. -
- Onboard comfort: Spacious cabins, equipped kitchen, bathroom with shower, and a comfortable lounge for long voyages. -
- Navigation electronics: GPS, sonar, radar, and other modern navigation equipment for optimal safety and efficiency. The Vennekens Trawler 20M is a versatile boat, perfect for family outings, fishing trips, or even commercial use. Its robust construction and high-quality equipment make it a durable and reliable investment.