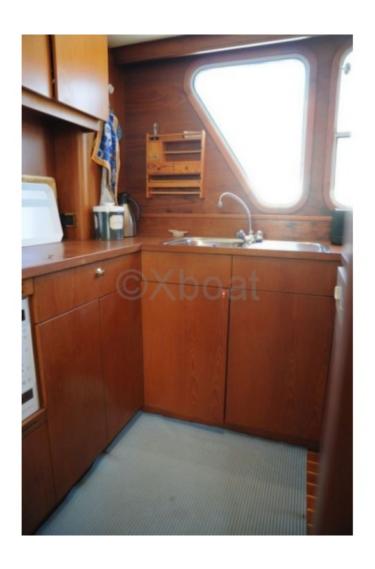

- Overall length: 20 meters -
- Width: 5 meters -
- Draft: 1.5 meters -
- Displacement: Approximately 40 tonnes -
- Construction material: Steel -
- Power: Powerful diesel engine, often a renowned brand like Scania or Volvo Penta, offering 300 to 500 horsepower. -
- Cruising speed: Approximately 10 to 12 knots -
- Fuel tank: Capacity of 2000 to 3000 liters, allowing for extended sea trips. -
- Fishing capacity: Equipped for commercial or recreational fishing, with facilities for fish storage and modern fishing equipment. -
- Onboard comfort: Spacious cabins, equipped kitchen, bathroom with shower, and a comfortable lounge for long voyages. -
- Navigation electronics: GPS, sonar, radar, and other modern navigation equipment for optimal safety and efficiency. The Vennekens Trawler 20M is a versatile boat, perfect for family outings, fishing trips, or even commercial use. Its robust construction and high-quality equipment make it a durable and reliable investment.