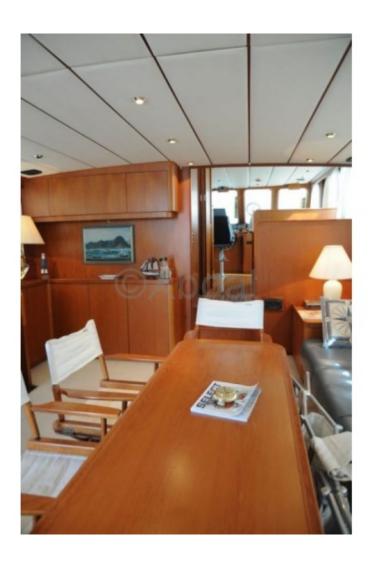

### **Technical Details**

Vennekens Trawler 20M

The Vennekens Trawler 20M is a traditional fishing boat, designed by the Belgian manufacturer Vennekens. This boat is renowned for its robustness, reliability, and elegant design, making it an ideal choice for sailing and fishing enthusiasts. Main characteristics:

- Overall length: 20 meters -
- Width: 5 meters -
- Draft: 1.5 meters -
- Displacement: Approximately 40 tonnes -
- Construction material: Steel -
- Power: Powerful diesel engine, often a renowned brand like Scania or Volvo Penta, offering 300 to 500 horsepower. -
- Cruising speed: Approximately 10 to 12 knots -
- Fuel tank: Capacity of 2000 to 3000 liters, allowing for extended sea trips. -
- Fishing capacity: Equipped for commercial or recreational fishing, with facilities for fish storage and modern fishing equipment. -
- Onboard comfort: Spacious cabins, equipped kitchen, bathroom with shower, and a comfortable lounge for long voyages. -
- Navigation electronics: GPS, sonar, radar, and other modern navigation equipment for optimal safety and efficiency. The Vennekens Trawler 20M is a versatile boat, perfect for family outings, fishing trips, or even commercial use. Its robust construction and high-quality equipment make it a durable and reliable investment.