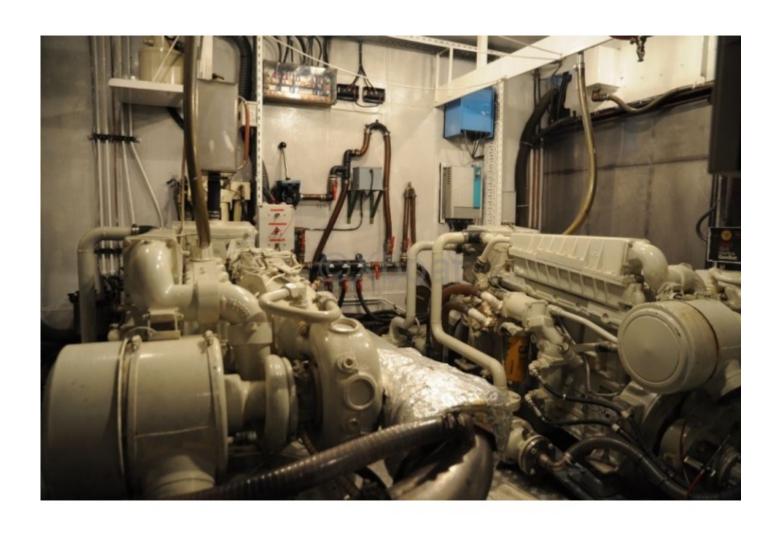

# **Engines**

Model: 3306BTA

Montage : In Board (IB) Power Unit. (CV) : 350

Hours: 2935

Fuel capacity: 8500

**Brand: CATERPILLAR** 

Fuel : Diesel
Engine(s) : 2
Drive : Shaft drive