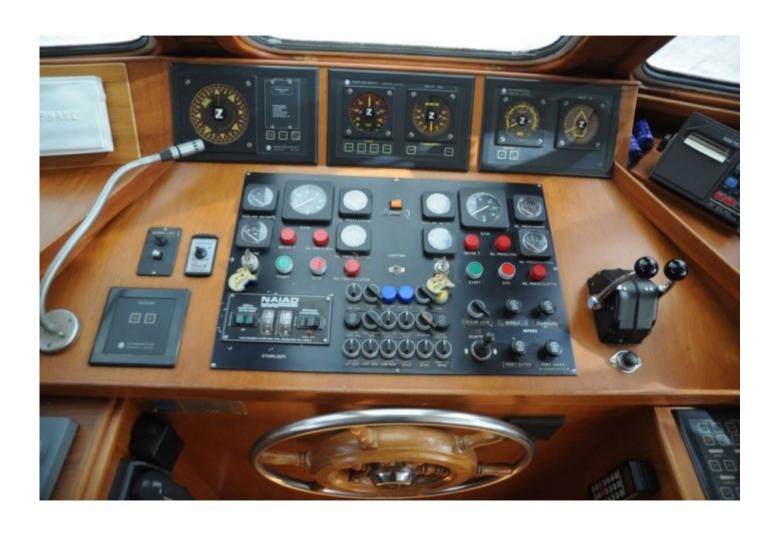

- Overall length: 20 meters -
- Width: 5 meters -
- Draft: 1.5 meters -
- Displacement: Approximately 40 tonnes -
- Construction material: Steel -
- Power: Powerful diesel engine, often a renowned brand like Scania or Volvo Penta, offering 300 to 500 horsepower. -
- Cruising speed: Approximately 10 to 12 knots -
- Fuel tank: Capacity of 2000 to 3000 liters, allowing for extended sea trips. -
- Fishing capacity: Equipped for commercial or recreational fishing, with facilities for fish storage and modern fishing equipment. -
- Onboard comfort: Spacious cabins, equipped kitchen, bathroom with shower, and a comfortable lounge for long voyages. -
- Navigation electronics: GPS, sonar, radar, and other modern navigation equipment for optimal safety and efficiency. The Vennekens Trawler 20M is a versatile boat, perfect for family outings, fishing trips, or even commercial use. Its robust construction and high-quality equipment make it a durable and reliable investment.