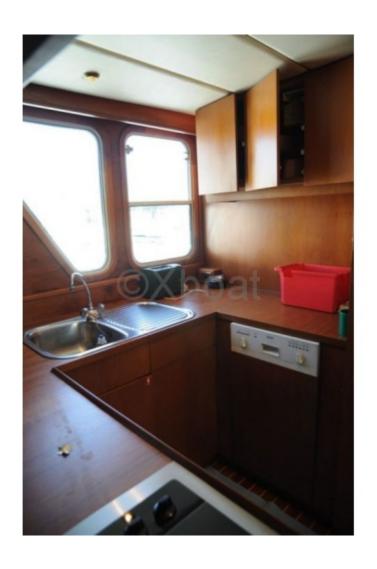

- Overall length: 20 meters -
- Width: 5 meters -
- Draft: 1.5 meters -
- Displacement: Approximately 40 tonnes -
- Construction material: Steel -
- Power: Powerful diesel engine, often a renowned brand like Scania or Volvo Penta, offering 300 to 500 horsepower. -
- Cruising speed: Approximately 10 to 12 knots -
- Fuel tank: Capacity of 2000 to 3000 liters, allowing for extended sea trips. -
- Fishing capacity: Equipped for commercial or recreational fishing, with facilities for fish storage and modern fishing equipment. -
- Onboard comfort: Spacious cabins, equipped kitchen, bathroom with shower, and a comfortable lounge for long voyages. -
- Navigation electronics: GPS, sonar, radar, and other modern navigation equipment for optimal safety and efficiency. The Vennekens Trawler 20M is a versatile boat, perfect for family outings, fishing trips, or even commercial use. Its robust construction and high-quality equipment make it a durable and reliable investment.