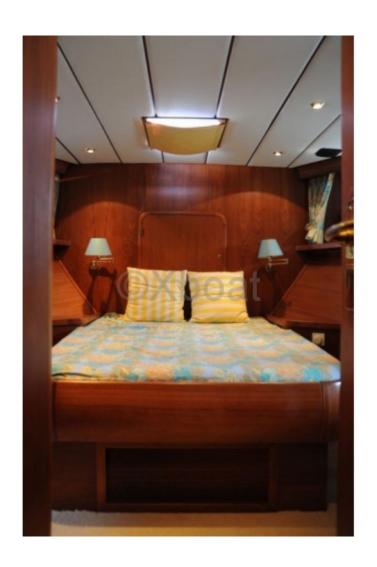

#### **Facilities**

Sailor Cabin : 0 WC : Electric

Helm : Yes

Double Cabin: 4

Head: 3 Berth: 9

Flybridge : Yes

- Overall length: 20 meters -
- Width: 5 meters -
- Draft: 1.5 meters -
- Displacement: Approximately 40 tonnes -
- Construction material: Steel -
- Power: Powerful diesel engine, often a renowned brand like Scania or Volvo Penta, offering 300 to 500 horsepower. -
- Cruising speed: Approximately 10 to 12 knots -
- Fuel tank: Capacity of 2000 to 3000 liters, allowing for extended sea trips. -
- Fishing capacity: Equipped for commercial or recreational fishing, with facilities for fish storage and modern fishing equipment. -
- Onboard comfort: Spacious cabins, equipped kitchen, bathroom with shower, and a comfortable lounge for long voyages. -
- Navigation electronics: GPS, sonar, radar, and other modern navigation equipment for optimal safety and efficiency. The Vennekens Trawler 20M is a versatile boat, perfect for family outings, fishing trips, or even commercial use. Its robust construction and high-quality equipment make it a durable and reliable investment.