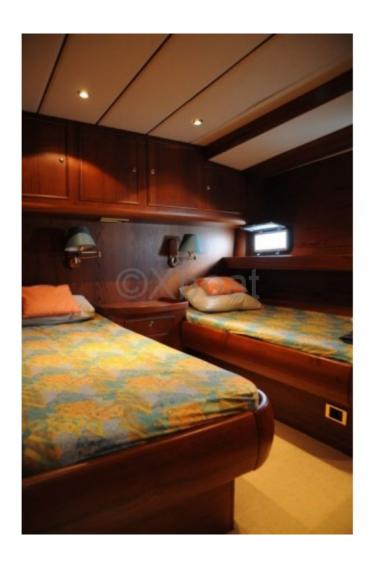

#### **Facilities**

Sailor Cabin : 0 WC : Electric

Helm : Yes

Double Cabin: 4

Head: 3 Berth: 9

Flybridge : Yes

- Overall length: 20 meters -
- Width: 5 meters -
- Draft: 1.5 meters -
- Displacement: Approximately 40 tonnes -
- Construction material: Steel -
- Power: Powerful diesel engine, often a renowned brand like Scania or Volvo Penta, offering 300 to 500 horsepower. -
- Cruising speed: Approximately 10 to 12 knots -
- Fuel tank: Capacity of 2000 to 3000 liters, allowing for extended sea trips. -
- Fishing capacity: Equipped for commercial or recreational fishing, with facilities for fish storage and modern fishing equipment. -
- Onboard comfort: Spacious cabins, equipped kitchen, bathroom with shower, and a comfortable lounge for long voyages. -
- Navigation electronics: GPS, sonar, radar, and other modern navigation equipment for optimal safety and efficiency. The Vennekens Trawler 20M is a versatile boat, perfect for family outings, fishing trips, or even commercial use. Its robust construction and high-quality equipment make it a durable and reliable investment.