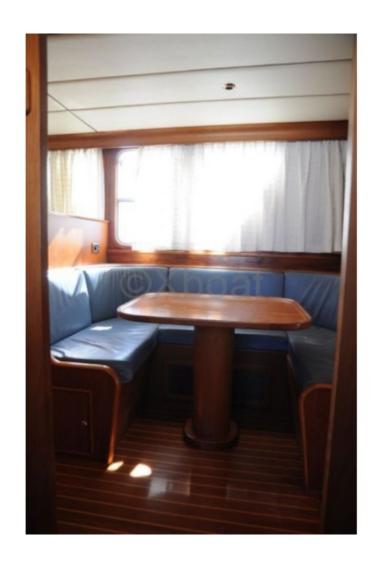

- Overall length: 20 meters -
- Width: 5 meters -
- Draft: 1.5 meters -
- Displacement: Approximately 40 tonnes -
- Construction material: Steel -
- Power: Powerful diesel engine, often a renowned brand like Scania or Volvo Penta, offering 300 to 500 horsepower. -
- Cruising speed: Approximately 10 to 12 knots -
- Fuel tank: Capacity of 2000 to 3000 liters, allowing for extended sea trips. -
- Fishing capacity: Equipped for commercial or recreational fishing, with facilities for fish storage and modern fishing equipment. -
- Onboard comfort: Spacious cabins, equipped kitchen, bathroom with shower, and a comfortable lounge for long voyages. -
- Navigation electronics: GPS, sonar, radar, and other modern navigation equipment for optimal safety and efficiency. The Vennekens Trawler 20M is a versatile boat, perfect for family outings, fishing trips, or even commercial use. Its robust construction and high-quality equipment make it a durable and reliable investment.