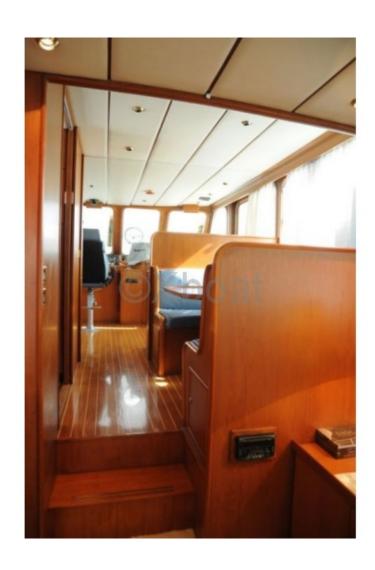

### **Technical Details**

Vennekens Trawler 20M

The Vennekens Trawler 20M is a traditional fishing boat, designed by the Belgian manufacturer Vennekens. This boat is renowned for its robustness, reliability, and elegant design, making it an ideal choice for sailing and fishing enthusiasts. Main characteristics:

- Overall length: 20 meters -
- Width: 5 meters -
- Draft: 1.5 meters -
- Displacement: Approximately 40 tonnes -
- Construction material: Steel -
- Power: Powerful diesel engine, often a renowned brand like Scania or Volvo Penta, offering 300 to 500 horsepower. -
- Cruising speed: Approximately 10 to 12 knots -
- Fuel tank: Capacity of 2000 to 3000 liters, allowing for extended sea trips. -
- Fishing capacity: Equipped for commercial or recreational fishing, with facilities for fish storage and modern fishing equipment. -
- Onboard comfort: Spacious cabins, equipped kitchen, bathroom with shower, and a comfortable lounge for long voyages. -
- Navigation electronics: GPS, sonar, radar, and other modern navigation equipment for optimal safety and efficiency. The Vennekens Trawler 20M is a versatile boat, perfect for family outings, fishing trips, or even commercial use. Its robust construction and high-quality equipment make it a durable and reliable investment.