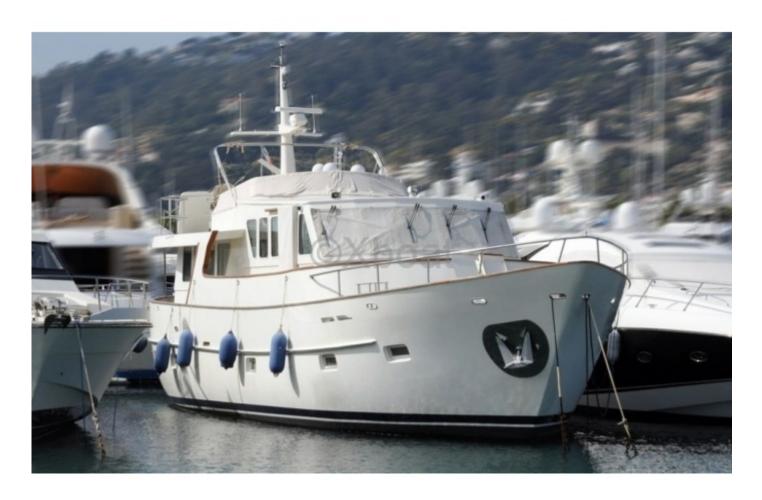

## **VENNEKENS TRAWLER 20M - 1992**

### **Technical Details**

Vennekens Trawler 20M

The Vennekens Trawler 20M is a traditional fishing boat, designed by the Belgian manufacturer Vennekens. This boat is renowned for its robustness, reliability, and elegant design, making it an ideal choice for sailing and fishing enthusiasts. Main characteristics:

- Overall length: 20 meters -
- Width: 5 meters -
- Draft: 1.5 meters -
- Displacement: Approximately 40 tonnes -
- Construction material: Steel -
- Power: Powerful diesel engine, often a renowned brand like Scania or Volvo Penta, offering 300 to 500 horsepower. -
- Cruising speed: Approximately 10 to 12 knots -
- Fuel tank: Capacity of 2000 to 3000 liters, allowing for extended sea trips. -
- Fishing capacity: Equipped for commercial or recreational fishing, with facilities for fish storage and modern fishing equipment. -
- Onboard comfort: Spacious cabins, equipped kitchen, bathroom with shower, and a comfortable lounge for long voyages. -
- Navigation electronics: GPS, sonar, radar, and other modern navigation equipment for optimal safety and efficiency. The Vennekens Trawler 20M is a versatile boat, perfect for family outings, fishing trips, or even commercial use. Its robust construction and high-quality equipment make it a durable and reliable investment.