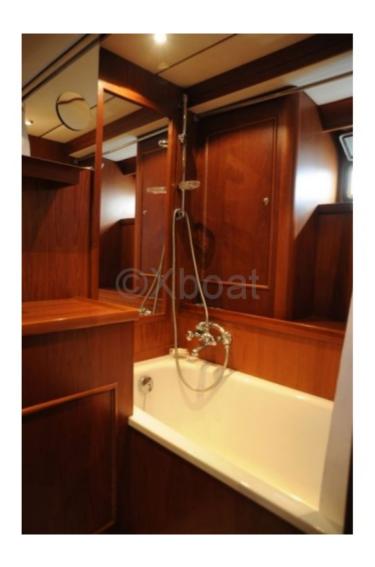

- Overall length: 20 meters -
- Width: 5 meters -
- Draft: 1.5 meters -
- Displacement: Approximately 40 tonnes -
- Construction material: Steel -
- Power: Powerful diesel engine, often a renowned brand like Scania or Volvo Penta, offering 300 to 500 horsepower. -
- Cruising speed: Approximately 10 to 12 knots -
- Fuel tank: Capacity of 2000 to 3000 liters, allowing for extended sea trips. -
- Fishing capacity: Equipped for commercial or recreational fishing, with facilities for fish storage and modern fishing equipment. -
- Onboard comfort: Spacious cabins, equipped kitchen, bathroom with shower, and a comfortable lounge for long voyages. -
- Navigation electronics: GPS, sonar, radar, and other modern navigation equipment for optimal safety and efficiency. The Vennekens Trawler 20M is a versatile boat, perfect for family outings, fishing trips, or even commercial use. Its robust construction and high-quality equipment make it a durable and reliable investment.