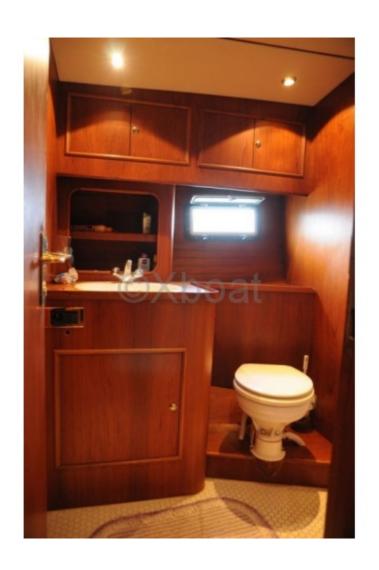

#### **Facilities**

Sailor Cabin : 0 WC : Electric

Helm : Yes

Double Cabin: 4

Head: 3 Berth: 9

Flybridge : Yes

- Overall length: 20 meters -
- Width: 5 meters -
- Draft: 1.5 meters -
- Displacement: Approximately 40 tonnes -
- Construction material: Steel -
- Power: Powerful diesel engine, often a renowned brand like Scania or Volvo Penta, offering 300 to 500 horsepower. -
- Cruising speed: Approximately 10 to 12 knots -
- Fuel tank: Capacity of 2000 to 3000 liters, allowing for extended sea trips. -
- Fishing capacity: Equipped for commercial or recreational fishing, with facilities for fish storage and modern fishing equipment. -
- Onboard comfort: Spacious cabins, equipped kitchen, bathroom with shower, and a comfortable lounge for long voyages. -
- Navigation electronics: GPS, sonar, radar, and other modern navigation equipment for optimal safety and efficiency. The Vennekens Trawler 20M is a versatile boat, perfect for family outings, fishing trips, or even commercial use. Its robust construction and high-quality equipment make it a durable and reliable investment.