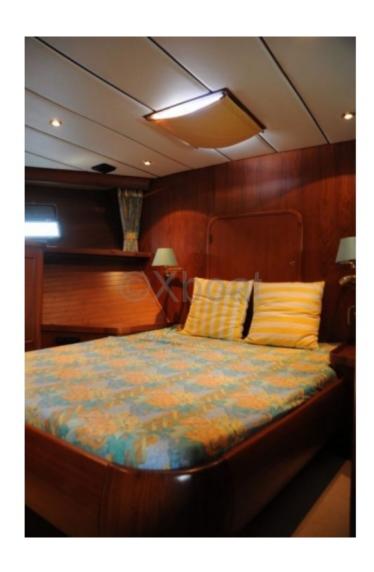

#### **Facilities**

Sailor Cabin : 0 WC : Electric

Helm : Yes

Double Cabin: 4

Head: 3 Berth: 9

Flybridge : Yes

- Overall length: 20 meters -
- Width: 5 meters -
- Draft: 1.5 meters -
- Displacement: Approximately 40 tonnes -
- Construction material: Steel -
- Power: Powerful diesel engine, often a renowned brand like Scania or Volvo Penta, offering 300 to 500 horsepower. -
- Cruising speed: Approximately 10 to 12 knots -
- Fuel tank: Capacity of 2000 to 3000 liters, allowing for extended sea trips. -
- Fishing capacity: Equipped for commercial or recreational fishing, with facilities for fish storage and modern fishing equipment. -
- Onboard comfort: Spacious cabins, equipped kitchen, bathroom with shower, and a comfortable lounge for long voyages. -
- Navigation electronics: GPS, sonar, radar, and other modern navigation equipment for optimal safety and efficiency. The Vennekens Trawler 20M is a versatile boat, perfect for family outings, fishing trips, or even commercial use. Its robust construction and high-quality equipment make it a durable and reliable investment.