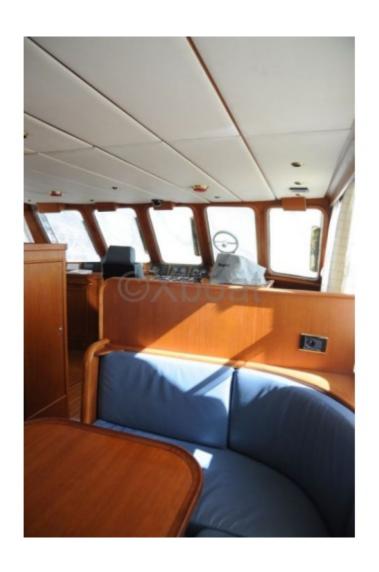

#### **Facilities**

Sailor Cabin : 0 WC : Electric

Helm : Yes

Double Cabin: 4

Head: 3 Berth: 9

Flybridge : Yes

### **Technical Details**

Vennekens Trawler 20M

The Vennekens Trawler 20M is a traditional fishing boat, designed by the Belgian manufacturer Vennekens. This boat is renowned for its robustness, reliability, and elegant design, making it an ideal choice for sailing and fishing enthusiasts. Main characteristics: