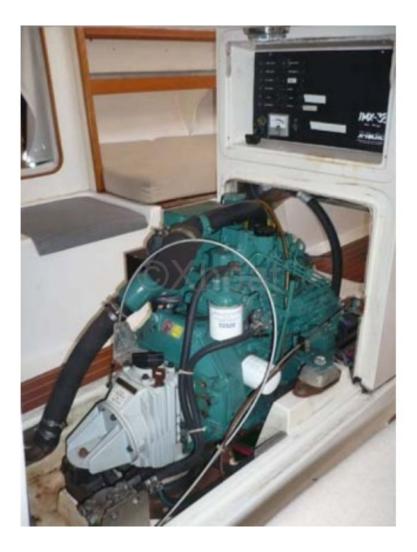

#### Engines

Model : MD2030 Montage : In Board (IB) Power Unit. (CV) : 25 Hours : 2000 Fuel capacity : 0 Brand : VOLVO Fuel : Diesel Engine(s) : 1 Drive : Saildrive