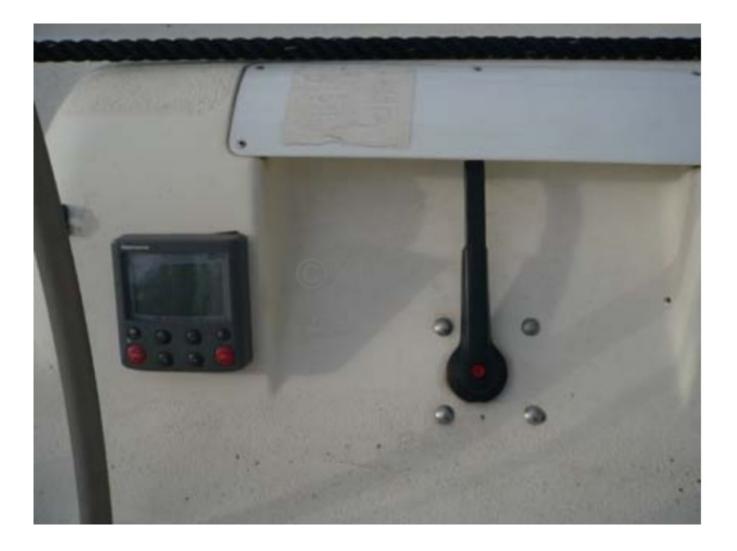

- Length Overall (LOA): 11.75 meters -
- Hull Length: 11.20 meters -
- Beam (Width): 3.60 meters -
- Draft: 2.20 meters -
- Displacement: 7,500 kg -
- Fuel Capacity: 150 liters -
- Fresh Water Capacity: 300 liters -
- Performance
- Sail Area (Upwind): 75 m<sup>2</sup> -
- Sail Area (Downwind): 120 m<sup>2</sup> -
- Keel Ratio: 35% -
- Stability: Excellent balance for safe and stable navigation -
- **Comfort and Equipment**
- Cabins: 2 double cabins -
- Heads: 1 -
- Galley: Equipped with refrigerator, sink, and gas stove -
- Electrical System: 12V with battery and charger -
- Safety Equipment: Complete safety kit, life jackets, etc. -
- Construction
- Hull Material: Fiberglass with foam core -
- Deck Material: Fiberglass with foam core -
- Mast: Aluminum mast -
- Rigging: Sloop rig with genoa furler -