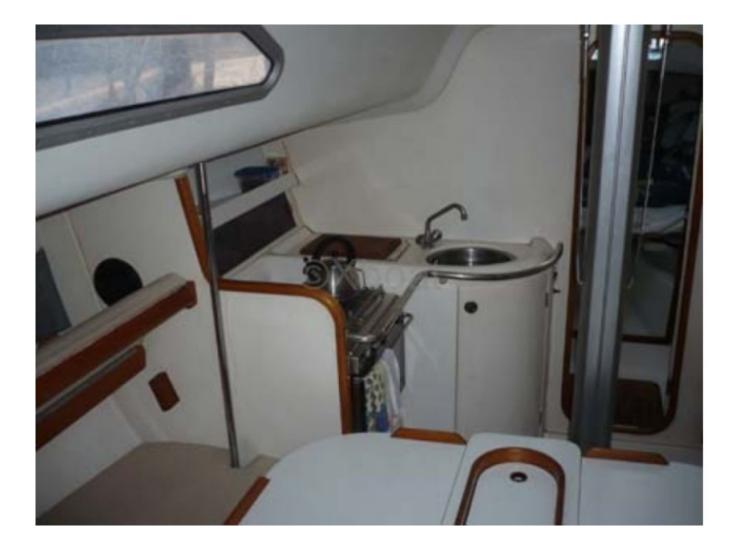

- Length Overall (LOA): 11.75 meters -
- Hull Length: 11.20 meters -
- Beam (Width): 3.60 meters -
- Draft: 2.20 meters -
- Displacement: 7,500 kg -
- Fuel Capacity: 150 liters -
- Fresh Water Capacity: 300 liters -
- Performance
- Sail Area (Upwind): 75 m<sup>2</sup> -
- Sail Area (Downwind): 120 m<sup>2</sup> -
- Keel Ratio: 35% -
- Stability: Excellent balance for safe and stable navigation -
- **Comfort and Equipment**
- Cabins: 2 double cabins -
- Heads: 1 -
- Galley: Equipped with refrigerator, sink, and gas stove -
- Electrical System: 12V with battery and charger -
- Safety Equipment: Complete safety kit, life jackets, etc. -
- Construction
- Hull Material: Fiberglass with foam core -
- Deck Material: Fiberglass with foam core -
- Mast: Aluminum mast -
- Rigging: Sloop rig with genoa furler -