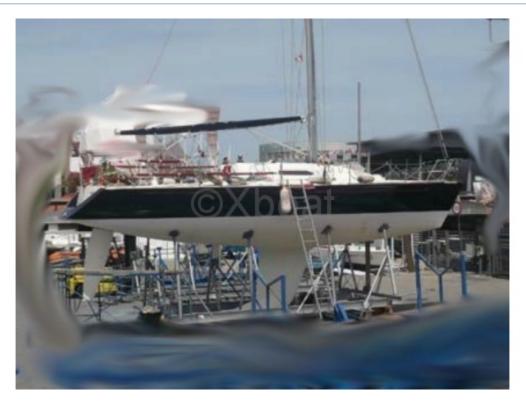

#### X-YACHTS IMX 38

The X-YACHTS IMX 38 is a high-performance and elegant cruising sailboat, designed to offer an exceptional sailing experience. This boat is ideal for sailing enthusiasts seeking a perfect balance between comfort and performance. Main Characteristics

- Length Overall (LOA): 11.75 meters -
- Hull Length: 11.20 meters -
- Beam (Width): 3.60 meters -
- Draft: 2.20 meters -
- Displacement: 7,500 kg -
- Fuel Capacity: 150 liters -
- Fresh Water Capacity: 300 liters -
- Performance
- Sail Area (Upwind): 75 m<sup>2</sup> -
- Sail Area (Downwind): 120 m<sup>2</sup> -
- Keel Ratio: 35% -
- Stability: Excellent balance for safe and stable navigation -
- **Comfort and Equipment**
- Cabins: 2 double cabins -
- Heads: 1 -
- Galley: Equipped with refrigerator, sink, and gas stove -
- Electrical System: 12V with battery and charger -
- Safety Equipment: Complete safety kit, life jackets, etc. -
- Construction
- Hull Material: Fiberglass with foam core -
- Deck Material: Fiberglass with foam core -
- Mast: Aluminum mast -
- Rigging: Sloop rig with genoa furler -