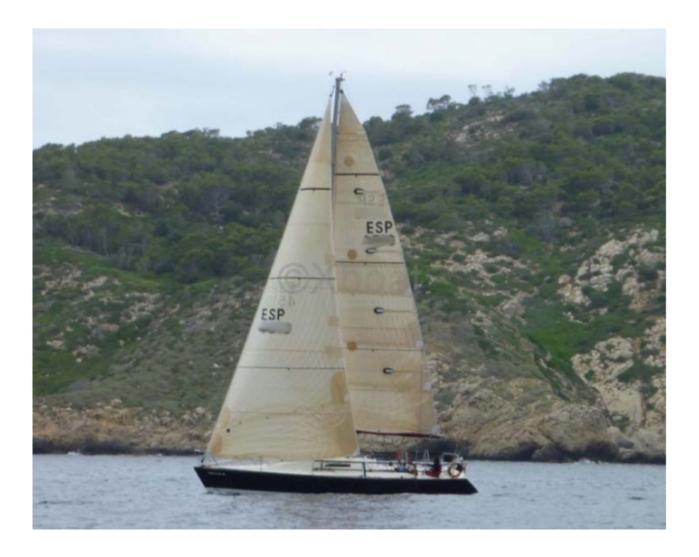

#### X-YACHTS IMX 38

The X-YACHTS IMX 38 is a high-performance and elegant cruising sailboat, designed to offer an exceptional sailing experience. This boat is ideal for sailing enthusiasts seeking a perfect balance between comfort and performance. Main Characteristics

- Length Overall (LOA): 11.75 meters -
- Hull Length: 11.20 meters -
- Beam (Width): 3.60 meters -
- Draft: 2.20 meters -
- Displacement: 7,500 kg -
- Fuel Capacity: 150 liters -
- Fresh Water Capacity: 300 liters -
- Performance
- Sail Area (Upwind): 75 m<sup>2</sup> -
- Sail Area (Downwind): 120 m<sup>2</sup> -
- Keel Ratio: 35% -
- Stability: Excellent balance for safe and stable navigation -
- **Comfort and Equipment**
- Cabins: 2 double cabins -
- Heads: 1 -
- Galley: Equipped with refrigerator, sink, and gas stove -
- Electrical System: 12V with battery and charger -
- Safety Equipment: Complete safety kit, life jackets, etc. -
- Construction
- Hull Material: Fiberglass with foam core -
- Deck Material: Fiberglass with foam core -
- Mast: Aluminum mast -
- Rigging: Sloop rig with genoa furler -