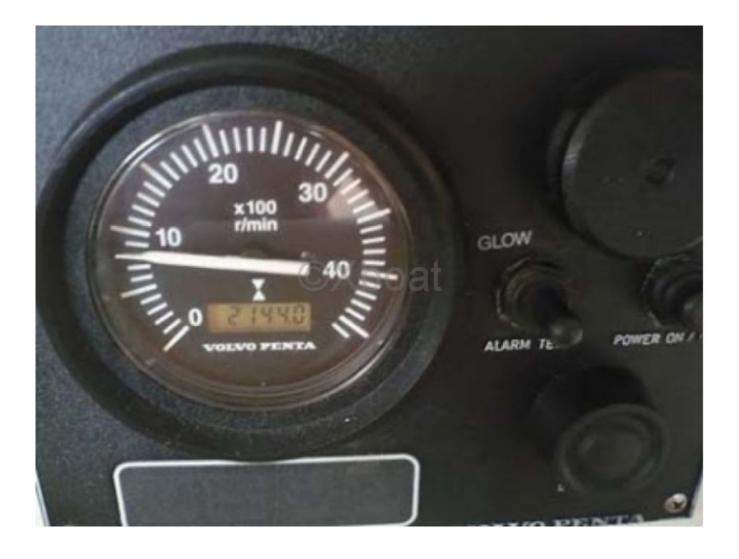

#### Engines

Model : MD2030 Montage : In Board (IB) Power Unit. (CV) : 25 Hours : 2000 Fuel capacity : 0 Brand : VOLVO Fuel : Diesel Engine(s) : 1 Drive : Saildrive