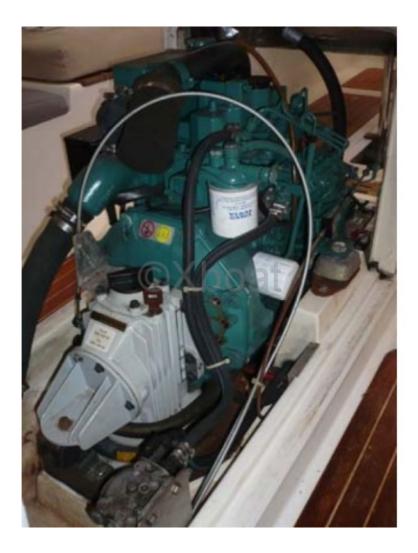

#### Engines

Model : MD2030 Montage : In Board (IB) Power Unit. (CV) : 25 Hours : 2000 Fuel capacity : 0 Brand : VOLVO Fuel : Diesel Engine(s) : 1 Drive : Saildrive