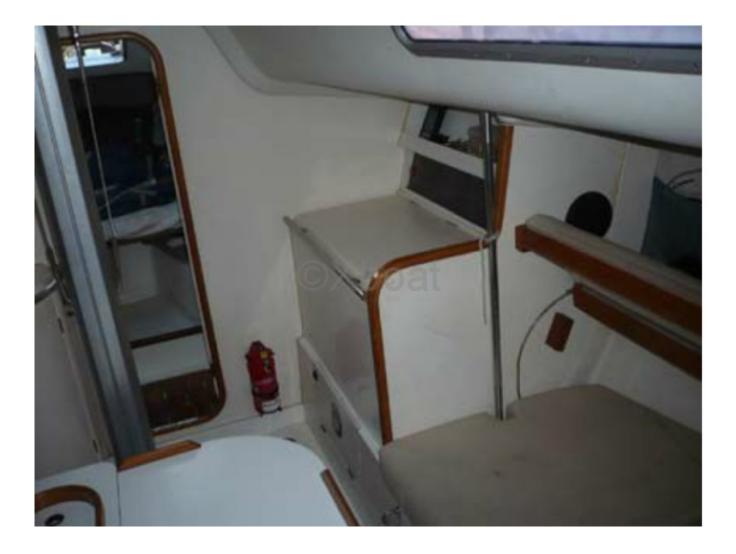

### **Facilities**

Sailor Cabin : 0 WC : Sailor Helm : No Double Cabin : 2 Head : 1 Berth : 6 Flybridge : No

- Length Overall (LOA): 11.75 meters -
- Hull Length: 11.20 meters -
- Beam (Width): 3.60 meters -
- Draft: 2.20 meters -
- Displacement: 7,500 kg -
- Fuel Capacity: 150 liters -
- Fresh Water Capacity: 300 liters -
- Performance
- Sail Area (Upwind): 75 m<sup>2</sup> -
- Sail Area (Downwind): 120 m<sup>2</sup> -
- Keel Ratio: 35% -
- Stability: Excellent balance for safe and stable navigation -
- **Comfort and Equipment**
- Cabins: 2 double cabins -
- Heads: 1 -
- Galley: Equipped with refrigerator, sink, and gas stove -
- Electrical System: 12V with battery and charger -
- Safety Equipment: Complete safety kit, life jackets, etc. -
- Construction
- Hull Material: Fiberglass with foam core -
- Deck Material: Fiberglass with foam core -
- Mast: Aluminum mast -
- Rigging: Sloop rig with genoa furler -