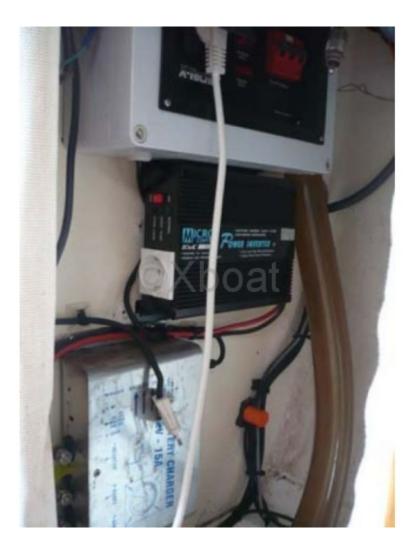

- Length Overall (LOA): 11.75 meters -
- Hull Length: 11.20 meters -
- Beam (Width): 3.60 meters -
- Draft: 2.20 meters -
- Displacement: 7,500 kg -
- Fuel Capacity: 150 liters -
- Fresh Water Capacity: 300 liters -
- Performance
- Sail Area (Upwind): 75 m<sup>2</sup> -
- Sail Area (Downwind): 120 m<sup>2</sup> -
- Keel Ratio: 35% -
- Stability: Excellent balance for safe and stable navigation -
- **Comfort and Equipment**
- Cabins: 2 double cabins -
- Heads: 1 -
- Galley: Equipped with refrigerator, sink, and gas stove -
- Electrical System: 12V with battery and charger -
- Safety Equipment: Complete safety kit, life jackets, etc. -
- Construction
- Hull Material: Fiberglass with foam core -
- Deck Material: Fiberglass with foam core -
- Mast: Aluminum mast -
- Rigging: Sloop rig with genoa furler -