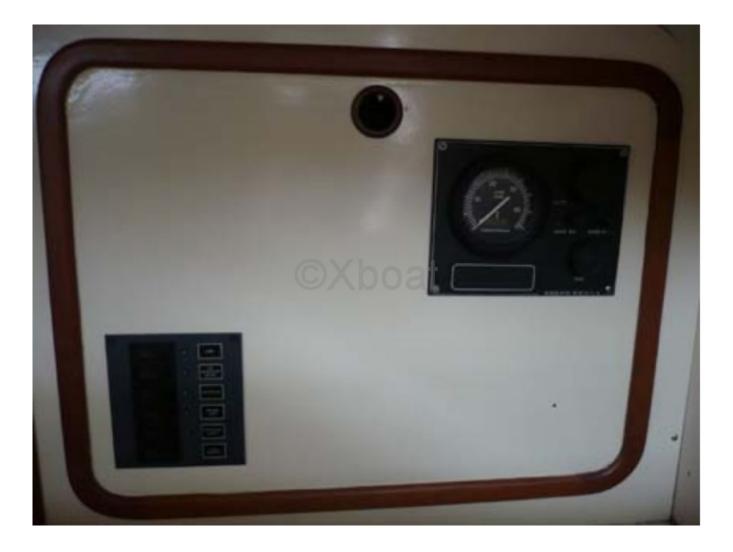

with refrigerator, sink, and gas stove -
- Electrical System: 12V with battery and charger -
- Safety Equipment: Complete safety kit, life jackets, etc. -
- Construction
- Hull Material: Fiberglass with foam core -
- Deck Material: Fiberglass with foam core -
- Mast: Aluminum mast -
- Rigging: Sloop rig with genoa furler -

The X-YACHTS IMX 38 is an ideal choice for sailors looking for a versatile, high-performance, and comfortable boat for family or friends cruising.

Limitation of liability : XBOAT assumes no responsibility for the information provided in this technical data sheet, which has been sourced from the internet and has not been verified. This information is non-contractual and does not, in any way, bind XBOAT.