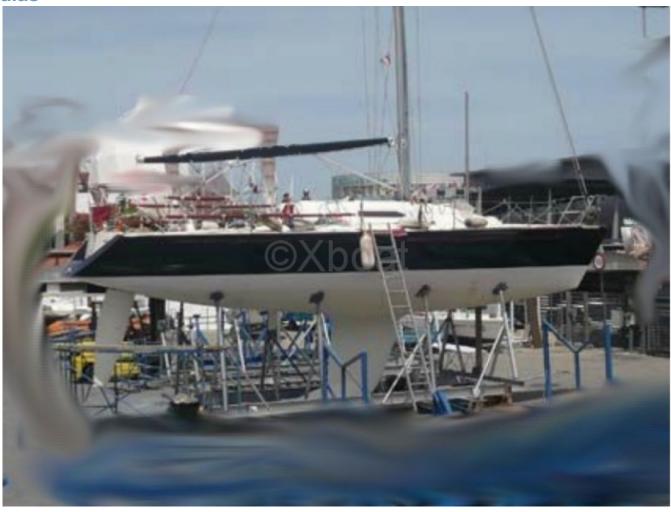

#### X-YACHTS IMX 38

The X-YACHTS IMX 38 is a high-performance and elegant cruising sailboat, designed to offer an exceptional sailing experience. This boat is ideal for sailing enthusiasts seeking a perfect balance between comfort and performance. Main Characteristics

- Length Overall (LOA): 11.75 meters -
- Hull Length: 11.20 meters -
- Beam (Width): 3.60 meters -
- Draft: 2.20 meters -
- Displacement: 7,500 kg -
- Fuel Capacity: 150 liters -
- Fresh Water Capacity: 300 liters -
- Performance
- Sail Area (Upwind): 75 m<sup>2</sup> -
- Sail Area (Downwind): 120 m<sup>2</sup> -
- Keel Ratio: 35% -
- Stability: Excellent balance for safe and stable navigation -
- **Comfort and Equipment**
- Cabins: 2 double cabins -
- Heads: 1 -
- Galley: Equipped with refrigerator, sink, and gas stove -
- Electrical System: 12V with battery and charger -
- Safety Equipment: Complete safety kit, life jackets, etc. -
- Construction
- Hull Material: Fiberglass with foam core -
- Deck Material: Fiberglass with foam core -
- Mast: Aluminum mast -
- Rigging: Sloop rig with genoa furler -