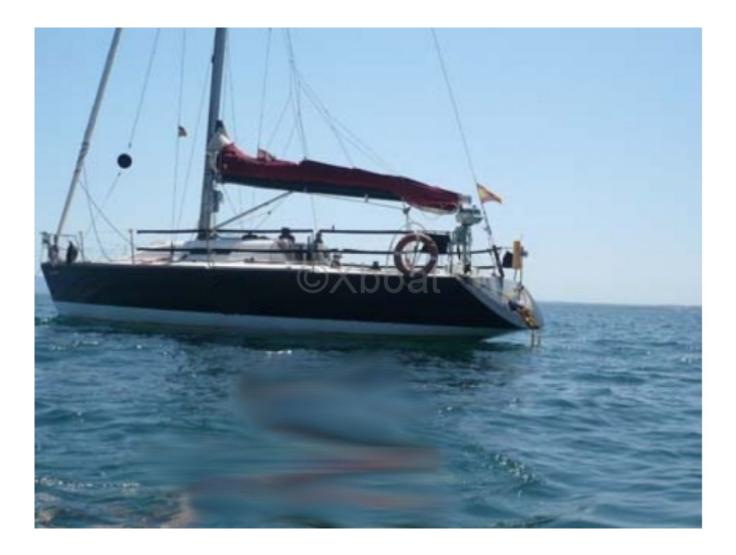

#### X-YACHTS IMX 38

The X-YACHTS IMX 38 is a high-performance and elegant cruising sailboat, designed to offer an exceptional sailing experience. This boat is ideal for sailing enthusiasts seeking a perfect balance between comfort and performance. Main Characteristics

- Length Overall (LOA): 11.75 meters -
- Hull Length: 11.20 meters -
- Beam (Width): 3.60 meters -
- Draft: 2.20 meters -
- Displacement: 7,500 kg -
- Fuel Capacity: 150 liters -
- Fresh Water Capacity: 300 liters -
- Performance
- Sail Area (Upwind): 75 m<sup>2</sup> -
- Sail Area (Downwind): 120 m<sup>2</sup> -
- Keel Ratio: 35% -
- Stability: Excellent balance for safe and stable navigation -
- **Comfort and Equipment**
- Cabins: 2 double cabins -
- Heads: 1 -
- Galley: Equipped with refrigerator, sink, and gas stove -
- Electrical System: 12V with battery and charger -
- Safety Equipment: Complete safety kit, life jackets, etc. -
- Construction
- Hull Material: Fiberglass with foam core -
- Deck Material: Fiberglass with foam core -
- Mast: Aluminum mast -
- Rigging: Sloop rig with genoa furler -