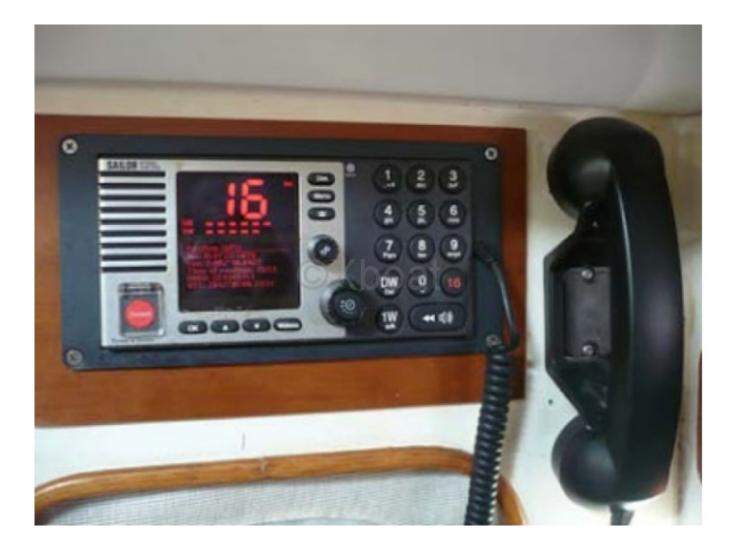

- Length Overall (LOA): 11.75 meters -
- Hull Length: 11.20 meters -
- Beam (Width): 3.60 meters -
- Draft: 2.20 meters -
- Displacement: 7,500 kg -
- Fuel Capacity: 150 liters -
- Fresh Water Capacity: 300 liters -
- Performance
- Sail Area (Upwind): 75 m<sup>2</sup> -
- Sail Area (Downwind): 120 m<sup>2</sup> -
- Keel Ratio: 35% -
- Stability: Excellent balance for safe and stable navigation -
- **Comfort and Equipment**
- Cabins: 2 double cabins -
- Heads: 1 -
- Galley: Equipped with refrigerator, sink, and gas stove -
- Electrical System: 12V with battery and charger -
- Safety Equipment: Complete safety kit, life jackets, etc. -
- Construction
- Hull Material: Fiberglass with foam core -
- Deck Material: Fiberglass with foam core -
- Mast: Aluminum mast -
- Rigging: Sloop rig with genoa furler -