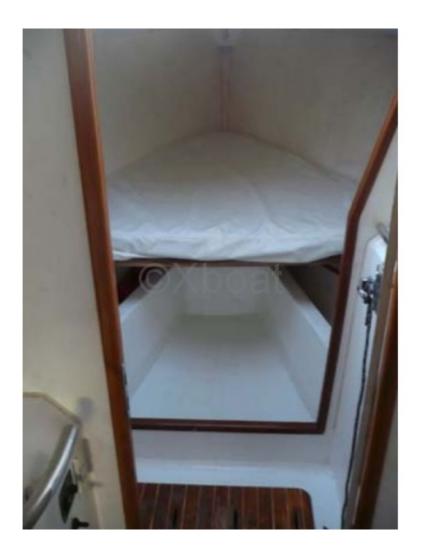

### **Facilities**

Sailor Cabin : 0 WC : Sailor Helm : No Double Cabin : 2 Head : 1 Berth : 6 Flybridge : No

- Length Overall (LOA): 11.75 meters -
- Hull Length: 11.20 meters -
- Beam (Width): 3.60 meters -
- Draft: 2.20 meters -
- Displacement: 7,500 kg -
- Fuel Capacity: 150 liters -
- Fresh Water Capacity: 300 liters -
- Performance
- Sail Area (Upwind): 75 m<sup>2</sup> -
- Sail Area (Downwind): 120 m<sup>2</sup> -
- Keel Ratio: 35% -
- Stability: Excellent balance for safe and stable navigation -
- **Comfort and Equipment**
- Cabins: 2 double cabins -
- Heads: 1 -
- Galley: Equipped with refrigerator, sink, and gas stove -
- Electrical System: 12V with battery and charger -
- Safety Equipment: Complete safety kit, life jackets, etc. -
- Construction
- Hull Material: Fiberglass with foam core -
- Deck Material: Fiberglass with foam core -
- Mast: Aluminum mast -
- Rigging: Sloop rig with genoa furler -