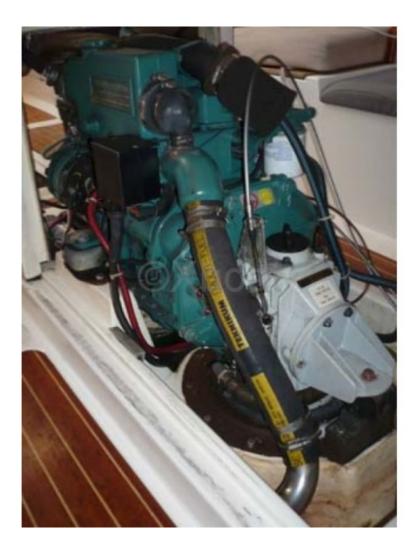

#### Engines

Model : MD2030 Montage : In Board (IB) Power Unit. (CV) : 25 Hours : 2000 Fuel capacity : 0 Brand : VOLVO Fuel : Diesel Engine(s) : 1 Drive : Saildrive