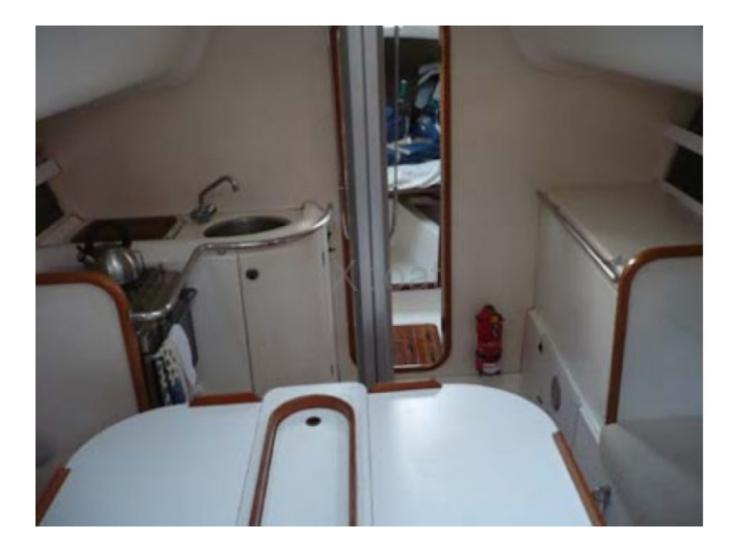

- Length Overall (LOA): 11.75 meters -
- Hull Length: 11.20 meters -
- Beam (Width): 3.60 meters -
- Draft: 2.20 meters -
- Displacement: 7,500 kg -
- Fuel Capacity: 150 liters -
- Fresh Water Capacity: 300 liters -
- Performance
- Sail Area (Upwind): 75 m<sup>2</sup> -
- Sail Area (Downwind): 120 m<sup>2</sup> -
- Keel Ratio: 35% -
- Stability: Excellent balance for safe and stable navigation -
- **Comfort and Equipment**
- Cabins: 2 double cabins -
- Heads: 1 -
- Galley: Equipped with refrigerator, sink, and gas stove -
- Electrical System: 12V with battery and charger -
- Safety Equipment: Complete safety kit, life jackets, etc. -
- Construction
- Hull Material: Fiberglass with foam core -
- Deck Material: Fiberglass with foam core -
- Mast: Aluminum mast -
- Rigging: Sloop rig with genoa furler -