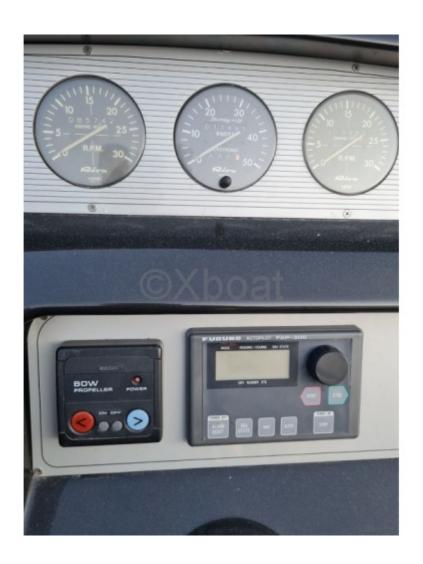

The RIVA Aquarius 54 is equipped with state-of-the-art technology to ensure safe and comfortable navigation. Its luxurious interior features high-quality materials, meticulous finishes, and modern equipment, providing a pleasant and functional living space.