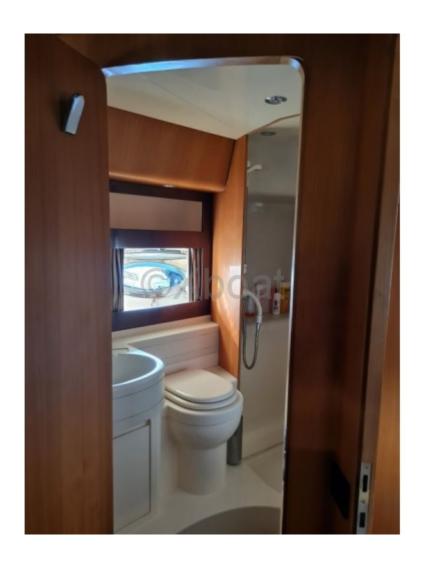

#### **Main Characteristics:**

- Overall Length: 16.68 meters -
- Width: 4.62 meters - Draft: 0.95 meters -
- Displacement: Approximately 25 tons -
- Engine: 2 MAN V12 diesel engines, each with 1360 HP -
- Maximum Speed: Approximately 48 knots -
- Fuel Tank: 2000 liters -
- Fresh Water Capacity: 400 liters -
- Passenger Capacity: 12 people -
- Cabins: 2 double cabins, 1 single cabin, 2 bathrooms -

The RIVA Aquarius 54 is equipped with state-of-the-art technology to ensure safe and comfortable navigation. Its luxurious interior features high-quality materials, meticulous finishes, and modern equipment, providing a pleasant and functional living space.