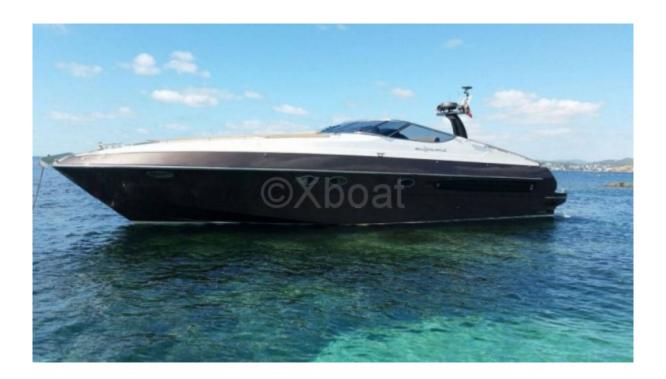

#### **RIVA AQUARIUS 54**

The RIVA Aquarius 54 is an iconic boat from the famous Italian manufacturer RIVA, known for its elegance and exceptional performance. This model is particularly appreciated for its refined design and advanced technical features, making it an ideal choice for high-end sailing enthusiasts.

#### **Main Characteristics:**

- Overall Length: 16.68 meters -
- Width: 4.62 meters - Draft: 0.95 meters -
- Displacement: Approximately 25 tons -
- Engine: 2 MAN V12 diesel engines, each with 1360 HP -
- Maximum Speed: Approximately 48 knots -
- Fuel Tank: 2000 liters -
- Fresh Water Capacity: 400 liters -
- Passenger Capacity: 12 people -
- Cabins: 2 double cabins, 1 single cabin, 2 bathrooms -