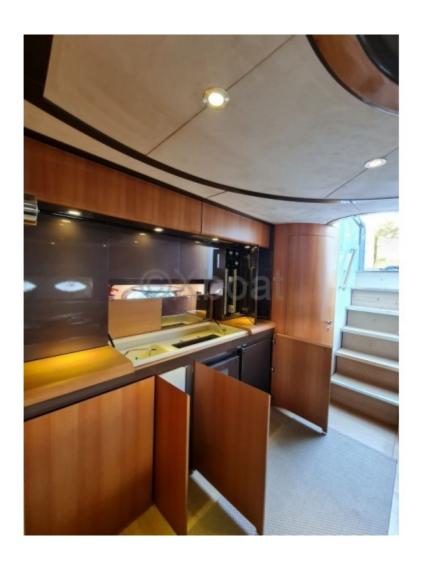

The RIVA Aquarius 54 is equipped with state-of-the-art technology to ensure safe and comfortable navigation. Its luxurious interior features high-quality materials, meticulous finishes, and modern equipment, providing a pleasant and functional living space.