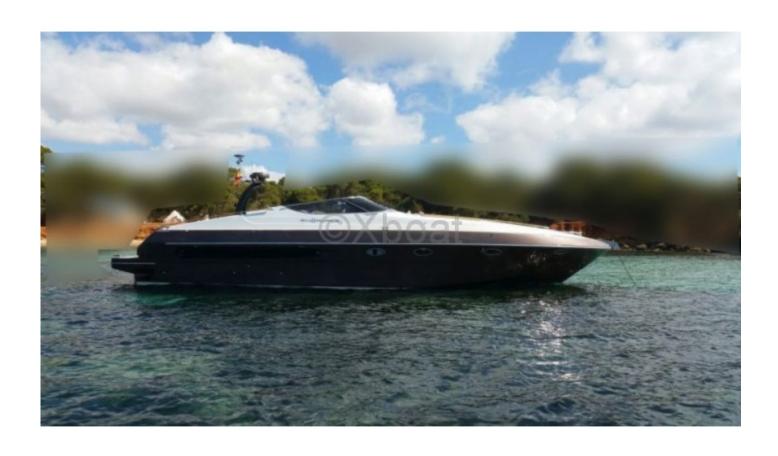

#### **RIVA AQUARIUS 54**

The RIVA Aquarius 54 is an iconic boat from the famous Italian manufacturer RIVA, known for its elegance and exceptional performance. This model is particularly appreciated for its refined design and advanced technical features, making it an ideal choice for high-end sailing enthusiasts.

#### **Main Characteristics:**

- Overall Length: 16.68 meters -
- Width: 4.62 meters - Draft: 0.95 meters -
- Displacement: Approximately 25 tons -
- Engine: 2 MAN V12 diesel engines, each with 1360 HP -
- Maximum Speed: Approximately 48 knots -
- Fuel Tank: 2000 liters -
- Fresh Water Capacity: 400 liters -
- Passenger Capacity: 12 people -
- Cabins: 2 double cabins, 1 single cabin, 2 bathrooms -