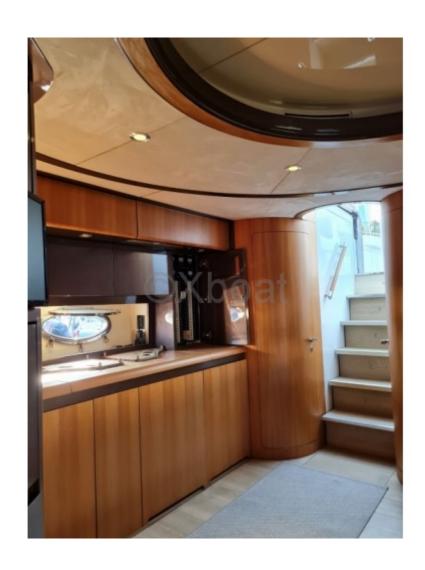

The RIVA Aquarius 54 is equipped with state-of-the-art technology to ensure safe and comfortable navigation. Its luxurious interior features high-quality materials, meticulous finishes, and modern equipment, providing a pleasant and functional living space.