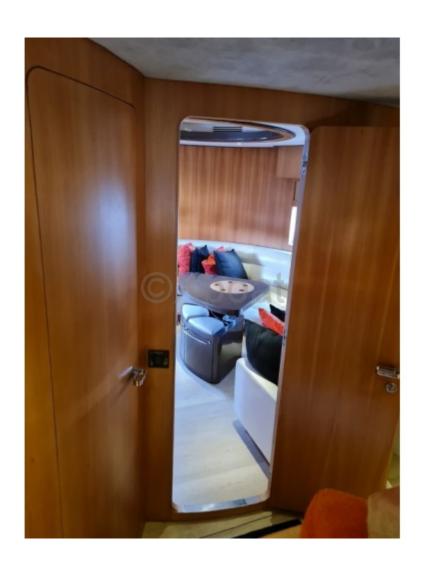

The RIVA Aquarius 54 is equipped with state-of-the-art technology to ensure safe and comfortable navigation. Its luxurious interior features high-quality materials, meticulous finishes, and modern equipment, providing a pleasant and functional living space.