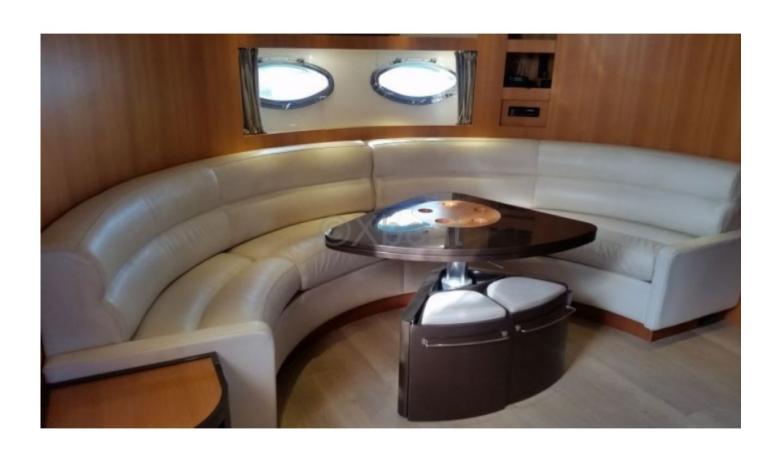

The RIVA Aquarius 54 is equipped with state-of-the-art technology to ensure safe and comfortable navigation. Its luxurious interior features high-quality materials, meticulous finishes, and modern equipment, providing a pleasant and functional living space.