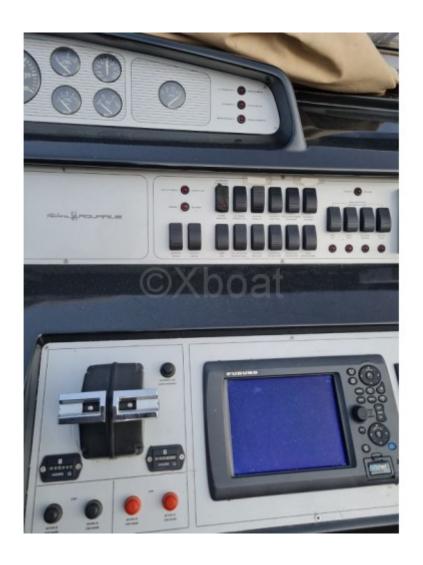

The RIVA Aquarius 54 is equipped with state-of-the-art technology to ensure safe and comfortable navigation. Its luxurious interior features high-quality materials, meticulous finishes, and modern equipment, providing a pleasant and functional living space.