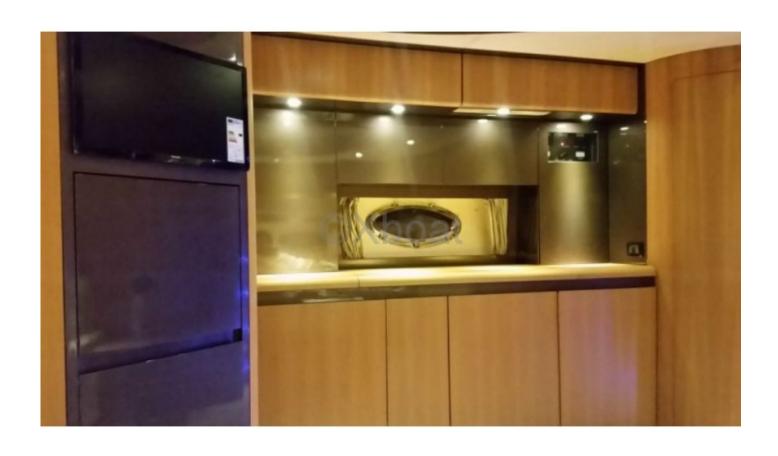

The RIVA Aquarius 54 is equipped with state-of-the-art technology to ensure safe and comfortable navigation. Its luxurious interior features high-quality materials, meticulous finishes, and modern equipment, providing a pleasant and functional living space.