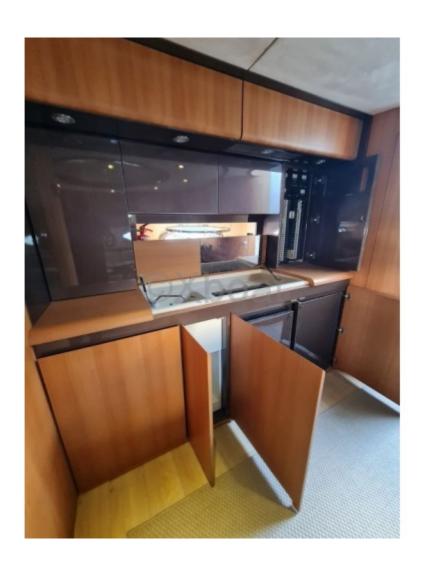

The RIVA Aquarius 54 is equipped with state-of-the-art technology to ensure safe and comfortable navigation. Its luxurious interior features high-quality materials, meticulous finishes, and modern equipment, providing a pleasant and functional living space.