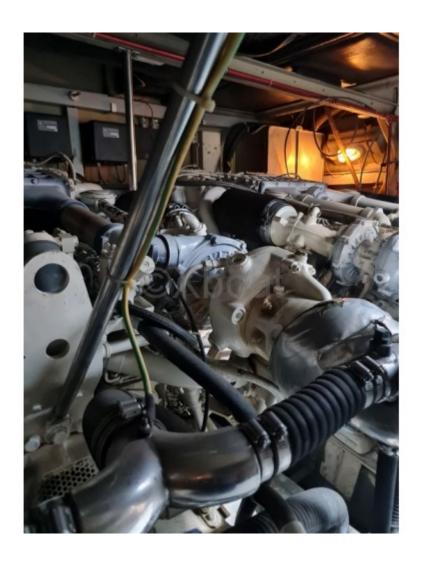

# **Engines**

Model:

Montage : In Board (IB) Power Unit. (CV) : 820

Hours: 0

Fuel capacity: 2500

Brand: MAN
Fuel: Diesel
Engine(s): 2
Drive: Shaft drive

#### **Main Characteristics:**

- Overall Length: 16.68 meters -
- Width: 4.62 meters - Draft: 0.95 meters -
- Displacement: Approximately 25 tons -
- Engine: 2 MAN V12 diesel engines, each with 1360 HP -
- Maximum Speed: Approximately 48 knots -
- Fuel Tank: 2000 liters -
- Fresh Water Capacity: 400 liters -
- Passenger Capacity: 12 people -
- Cabins: 2 double cabins, 1 single cabin, 2 bathrooms -