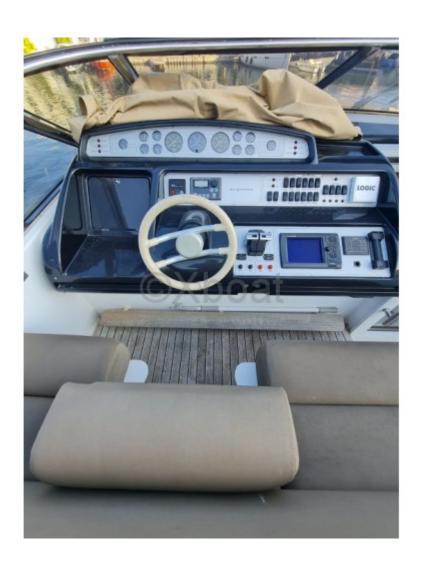

### **Facilities**

Sailor Cabin : 1 WC : Electric

Helm : No

Double Cabin: 2

Head: 2 Berth: 8 Flybridge: No

The RIVA Aquarius 54 is equipped with state-of-the-art technology to ensure safe and comfortable navigation. Its luxurious interior features high-quality materials, meticulous finishes, and modern equipment, providing a pleasant and functional living space.