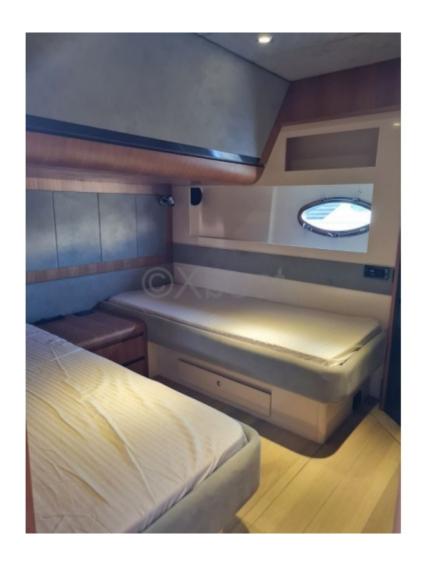

### **Facilities**

Sailor Cabin : 1 WC : Electric

Helm : No

Double Cabin: 2

Head: 2 Berth: 8 Flybridge: No

#### **Main Characteristics:**

- Overall Length: 16.68 meters -
- Width: 4.62 meters - Draft: 0.95 meters -
- Displacement: Approximately 25 tons -
- Engine: 2 MAN V12 diesel engines, each with 1360 HP -
- Maximum Speed: Approximately 48 knots -
- Fuel Tank: 2000 liters -
- Fresh Water Capacity: 400 liters -
- Passenger Capacity: 12 people -
- Cabins: 2 double cabins, 1 single cabin, 2 bathrooms -