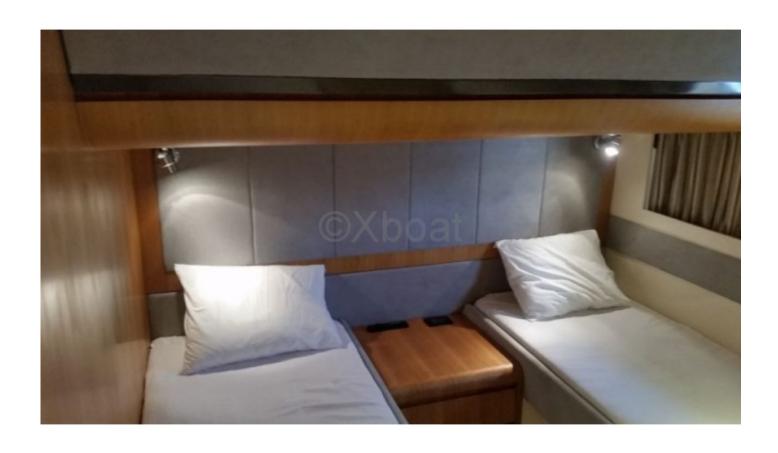

### **Facilities**

Sailor Cabin : 1 WC : Electric

Helm : No

Double Cabin: 2

Head: 2 Berth: 8 Flybridge: No

#### **Main Characteristics:**

- Overall Length: 16.68 meters -
- Width: 4.62 meters - Draft: 0.95 meters -
- Displacement: Approximately 25 tons -
- Engine: 2 MAN V12 diesel engines, each with 1360 HP -
- Maximum Speed: Approximately 48 knots -
- Fuel Tank: 2000 liters -
- Fresh Water Capacity: 400 liters -
- Passenger Capacity: 12 people -
- Cabins: 2 double cabins, 1 single cabin, 2 bathrooms -