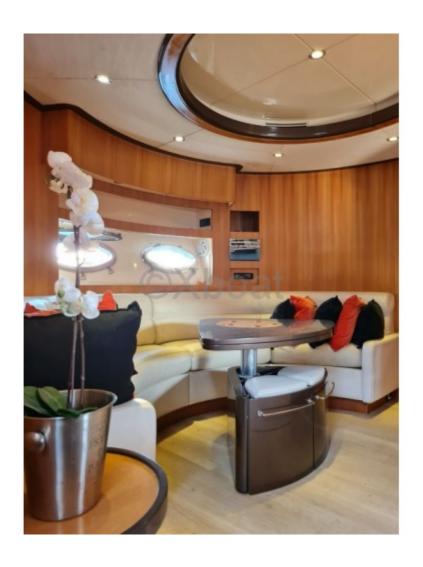

The RIVA Aquarius 54 is equipped with state-of-the-art technology to ensure safe and comfortable navigation. Its luxurious interior features high-quality materials, meticulous finishes, and modern equipment, providing a pleasant and functional living space.

Whether for family outings, cruises with friends, or longer trips, the RIVA Aquarius 54 is a versatile boat that combines performance, comfort, and elegance.

Limitation of liability: XBOAT assumes no responsibility for the information provided in this technical data sheet, which has been sourced from the internet and has not been verified. This information is non-contractual and does not, in any way, bind XBOAT.