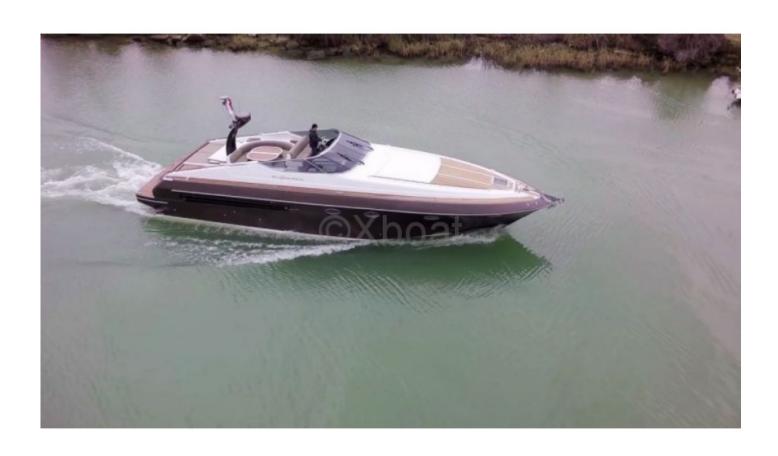

#### **RIVA AQUARIUS 54**

The RIVA Aquarius 54 is an iconic boat from the famous Italian manufacturer RIVA, known for its elegance and exceptional performance. This model is particularly appreciated for its refined design and advanced technical features, making it an ideal choice for high-end sailing enthusiasts.

#### **Main Characteristics:**

- Overall Length: 16.68 meters -
- Width: 4.62 meters - Draft: 0.95 meters -
- Displacement: Approximately 25 tons -
- Engine: 2 MAN V12 diesel engines, each with 1360 HP -
- Maximum Speed: Approximately 48 knots -
- Fuel Tank: 2000 liters -
- Fresh Water Capacity: 400 liters -
- Passenger Capacity: 12 people -
- Cabins: 2 double cabins, 1 single cabin, 2 bathrooms -