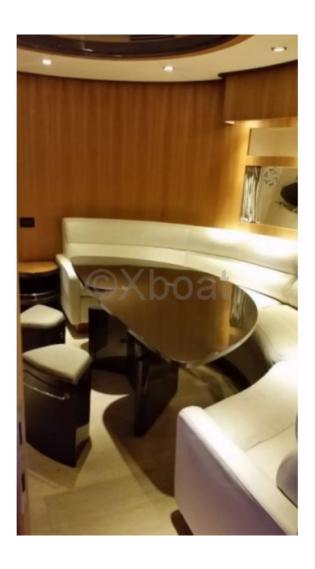

The RIVA Aquarius 54 is equipped with state-of-the-art technology to ensure safe and comfortable navigation. Its luxurious interior features high-quality materials, meticulous finishes, and modern equipment, providing a pleasant and functional living space.