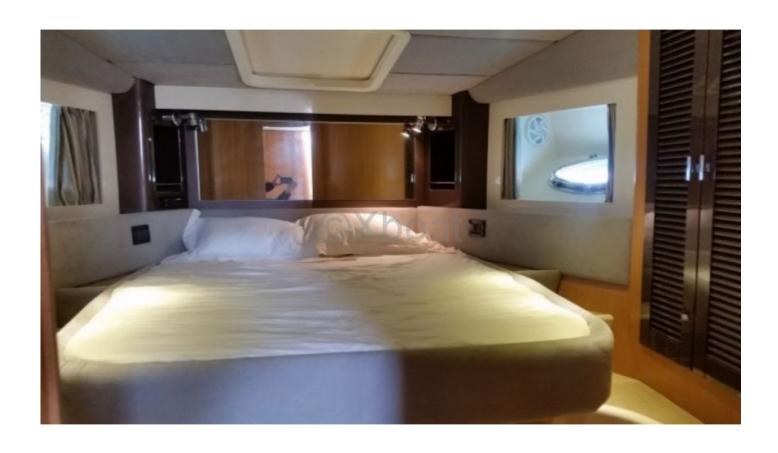

### **Facilities**

Sailor Cabin : 1 WC : Electric

Helm : No

Double Cabin: 2

Head: 2 Berth: 8 Flybridge: No

The RIVA Aquarius 54 is equipped with state-of-the-art technology to ensure safe and comfortable navigation. Its luxurious interior features high-quality materials, meticulous finishes, and modern equipment, providing a pleasant and functional living space.