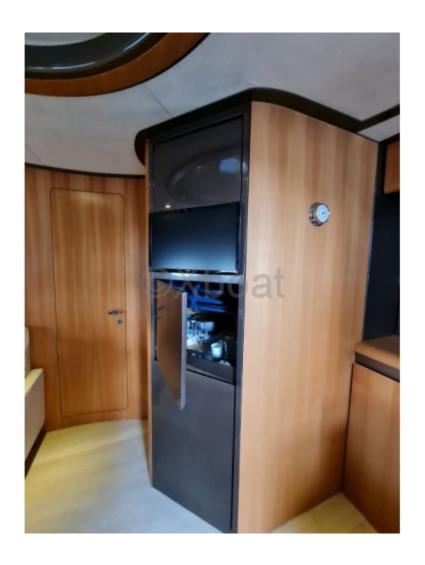

The RIVA Aquarius 54 is equipped with state-of-the-art technology to ensure safe and comfortable navigation. Its luxurious interior features high-quality materials, meticulous finishes, and modern equipment, providing a pleasant and functional living space.