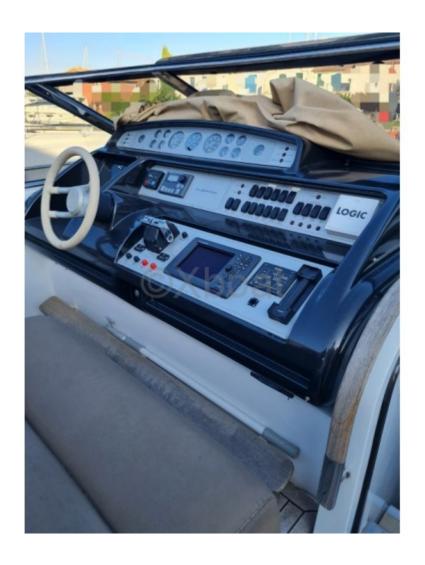

The RIVA Aquarius 54 is equipped with state-of-the-art technology to ensure safe and comfortable navigation. Its luxurious interior features high-quality materials, meticulous finishes, and modern equipment, providing a pleasant and functional living space.