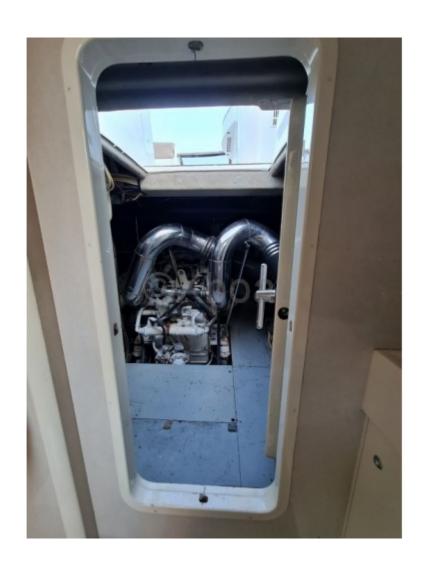

# **Engines**

Model:

Montage : In Board (IB) Power Unit. (CV) : 820

Hours: 0

Fuel capacity: 2500

Brand: MAN
Fuel: Diesel
Engine(s): 2
Drive: Shaft drive