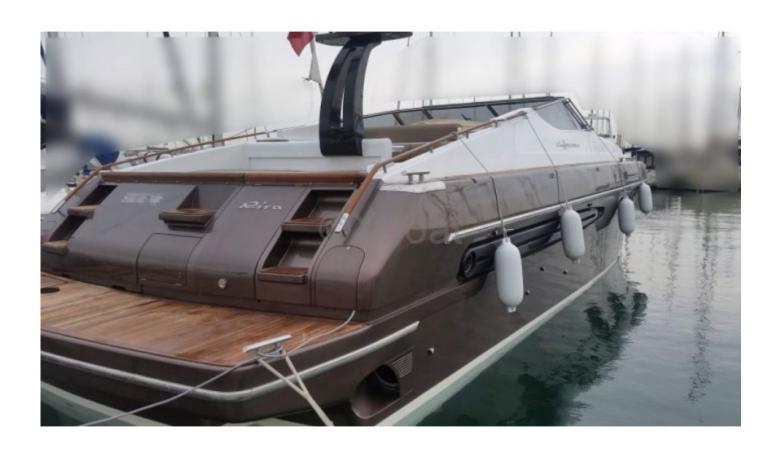

#### **RIVA AQUARIUS 54**

The RIVA Aquarius 54 is an iconic boat from the famous Italian manufacturer RIVA, known for its elegance and exceptional performance. This model is particularly appreciated for its refined design and advanced technical features, making it an ideal choice for high-end sailing enthusiasts.

#### **Main Characteristics:**

- Overall Length: 16.68 meters -
- Width: 4.62 meters - Draft: 0.95 meters -
- Displacement: Approximately 25 tons -
- Engine: 2 MAN V12 diesel engines, each with 1360 HP -
- Maximum Speed: Approximately 48 knots -
- Fuel Tank: 2000 liters -
- Fresh Water Capacity: 400 liters -
- Passenger Capacity: 12 people -
- Cabins: 2 double cabins, 1 single cabin, 2 bathrooms -