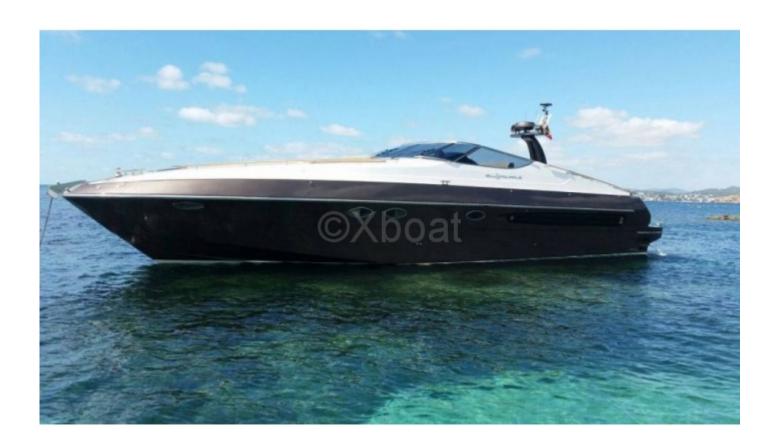

#### **RIVA AQUARIUS 54**

The RIVA Aquarius 54 is an iconic boat from the famous Italian manufacturer RIVA, known for its elegance and exceptional performance. This model is particularly appreciated for its refined design and advanced technical features, making it an ideal choice for high-end sailing enthusiasts.

#### **Main Characteristics:**

- Overall Length: 16.68 meters -
- Width: 4.62 meters - Draft: 0.95 meters -
- Displacement: Approximately 25 tons -
- Engine: 2 MAN V12 diesel engines, each with 1360 HP -
- Maximum Speed: Approximately 48 knots -
- Fuel Tank: 2000 liters -
- Fresh Water Capacity: 400 liters -
- Passenger Capacity: 12 people -
- Cabins: 2 double cabins, 1 single cabin, 2 bathrooms -