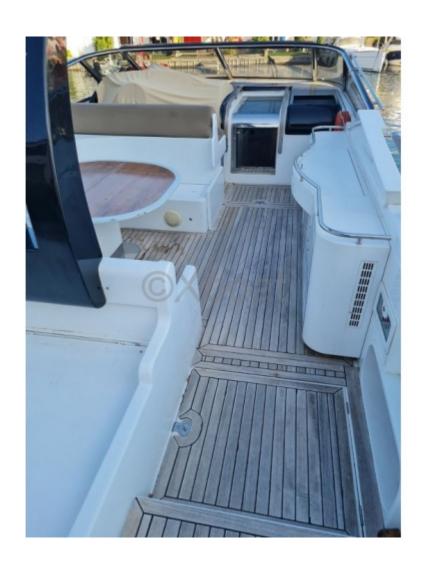

The RIVA Aquarius 54 is equipped with state-of-the-art technology to ensure safe and comfortable navigation. Its luxurious interior features high-quality materials, meticulous finishes, and modern equipment, providing a pleasant and functional living space.