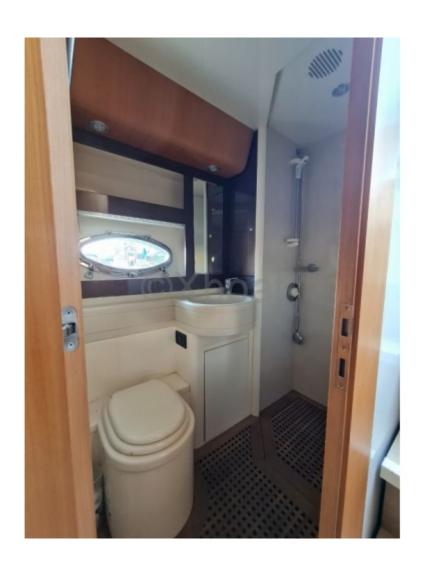

### **Facilities**

Sailor Cabin : 1 WC : Electric

Helm : No

Double Cabin: 2

Head: 2 Berth: 8 Flybridge: No

#### **Main Characteristics:**

- Overall Length: 16.68 meters -
- Width: 4.62 meters - Draft: 0.95 meters -
- Displacement: Approximately 25 tons -
- Engine: 2 MAN V12 diesel engines, each with 1360 HP -
- Maximum Speed: Approximately 48 knots -
- Fuel Tank: 2000 liters -
- Fresh Water Capacity: 400 liters -
- Passenger Capacity: 12 people -
- Cabins: 2 double cabins, 1 single cabin, 2 bathrooms -