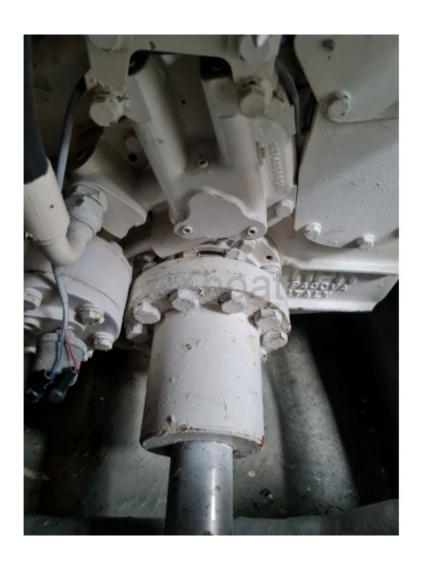

# **Engines**

Model:

Montage : In Board (IB) Power Unit. (CV) : 820

Hours: 0

Fuel capacity: 2500

Brand: MAN
Fuel: Diesel
Engine(s): 2
Drive: Shaft drive