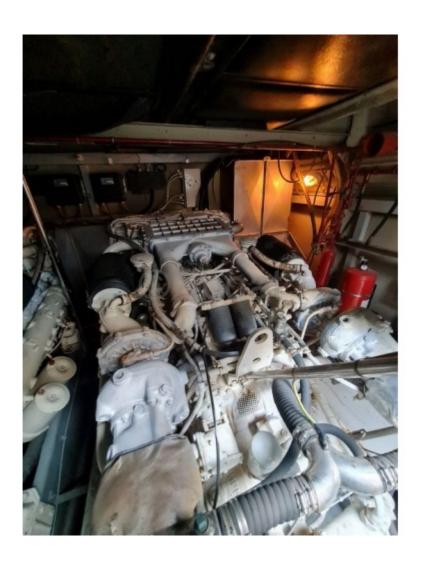

# **Engines**

Model:

Montage : In Board (IB) Power Unit. (CV) : 820

Hours: 0

Fuel capacity: 2500

Brand: MAN
Fuel: Diesel
Engine(s): 2
Drive: Shaft drive