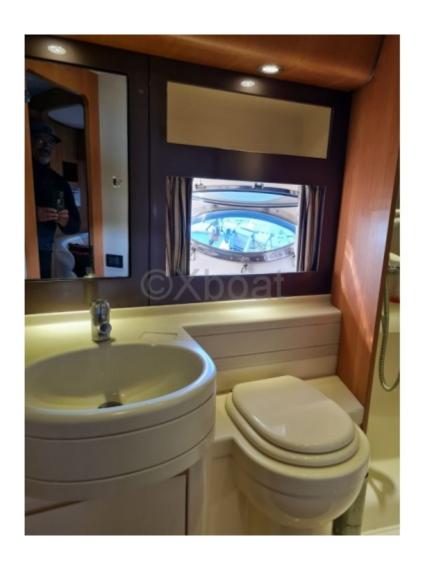

### **Facilities**

Sailor Cabin : 1 WC : Electric

Helm : No

Double Cabin: 2

Head: 2 Berth: 8 Flybridge: No

#### **Main Characteristics:**

- Overall Length: 16.68 meters -
- Width: 4.62 meters - Draft: 0.95 meters -
- Displacement: Approximately 25 tons -
- Engine: 2 MAN V12 diesel engines, each with 1360 HP -
- Maximum Speed: Approximately 48 knots -
- Fuel Tank: 2000 liters -
- Fresh Water Capacity: 400 liters -
- Passenger Capacity: 12 people -
- Cabins: 2 double cabins, 1 single cabin, 2 bathrooms -