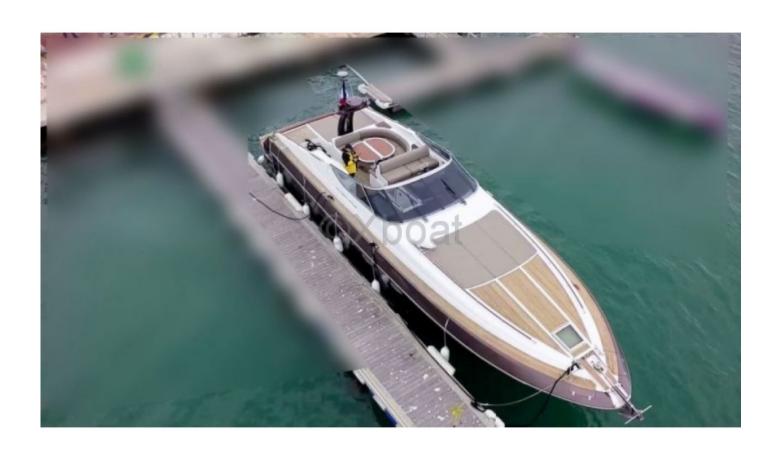

### **Facilities**

Sailor Cabin : 1 WC : Electric

Helm : No

Double Cabin: 2

Head: 2 Berth: 8 Flybridge: No

#### **Main Characteristics:**

- Overall Length: 16.68 meters -
- Width: 4.62 meters - Draft: 0.95 meters -
- Displacement: Approximately 25 tons -
- Engine: 2 MAN V12 diesel engines, each with 1360 HP -
- Maximum Speed: Approximately 48 knots -
- Fuel Tank: 2000 liters -
- Fresh Water Capacity: 400 liters -
- Passenger Capacity: 12 people -
- Cabins: 2 double cabins, 1 single cabin, 2 bathrooms -