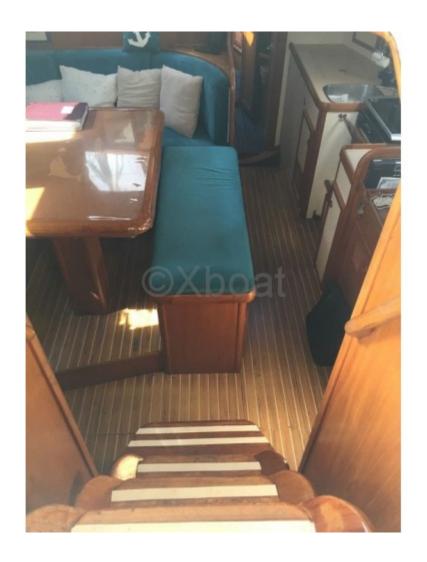

#### **Comfort and Equipment**

The Maracudja 42 is designed to offer optimal comfort on board. It has three double cabins, accommodating up to six people. The main cabin is spacious and well-lit, with high-quality finishes. The kitchen is equipped with everything needed to prepare complete meals, and the salon offers a cozy living space.