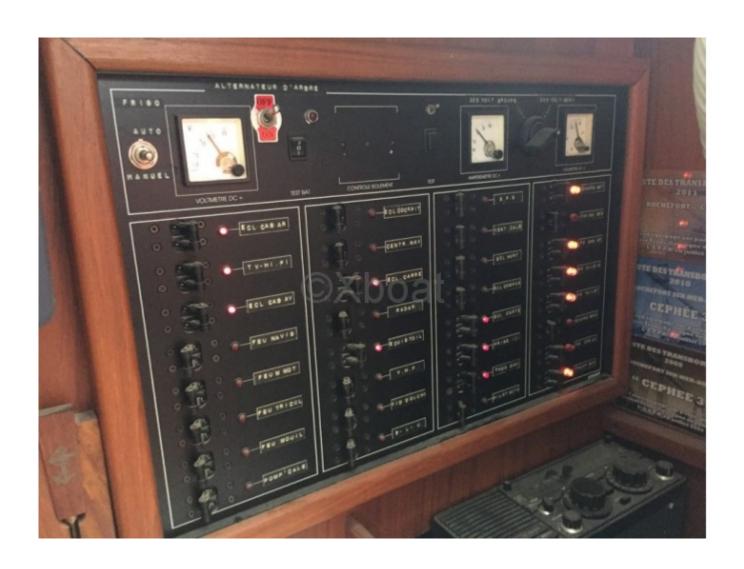

# **Engines**

Model : D2-50

Montage : In Board (IB) Power Unit. (CV) : 50

Hours : 900

Fuel capacity: 480

**Brand: VOLVO PENTA** 

Fuel : Diesel
Engine(s) : 1
Drive : Shaft drive

## **Technical Details**