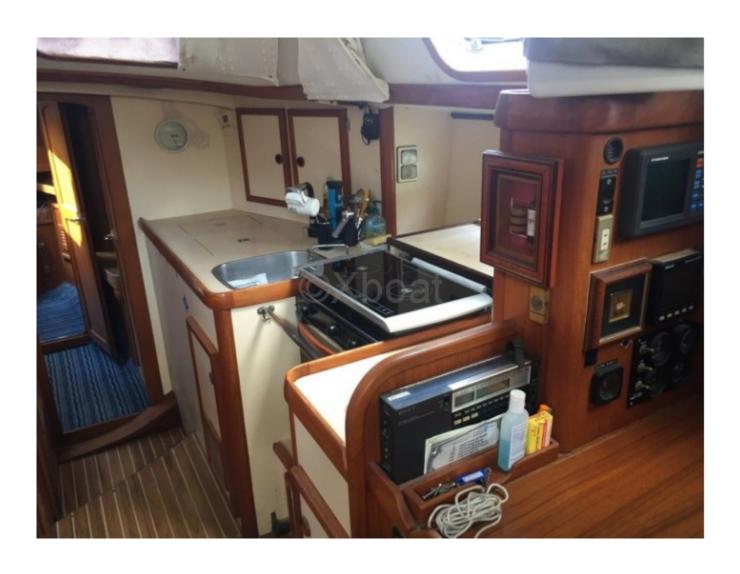

#### **Comfort and Equipment**

The Maracudja 42 is designed to offer optimal comfort on board. It has three double cabins, accommodating up to six people. The main cabin is spacious and well-lit, with high-quality finishes. The kitchen is equipped with everything needed to prepare complete meals, and the salon offers a cozy living space.