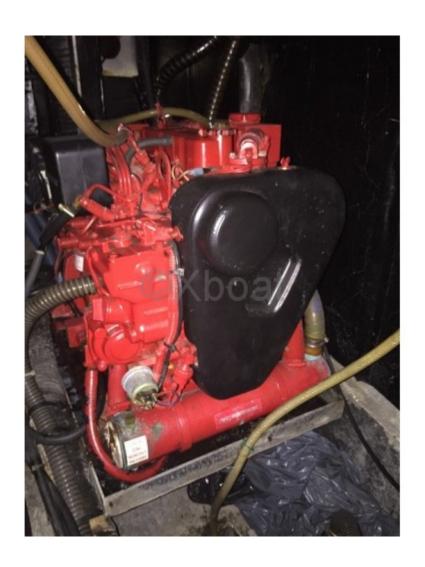

# **Engines**

Model : D2-50

Montage : In Board (IB) Power Unit. (CV) : 50

Hours : 900

Fuel capacity: 480

**Brand: VOLVO PENTA** 

Fuel : Diesel
Engine(s) : 1
Drive : Shaft drive