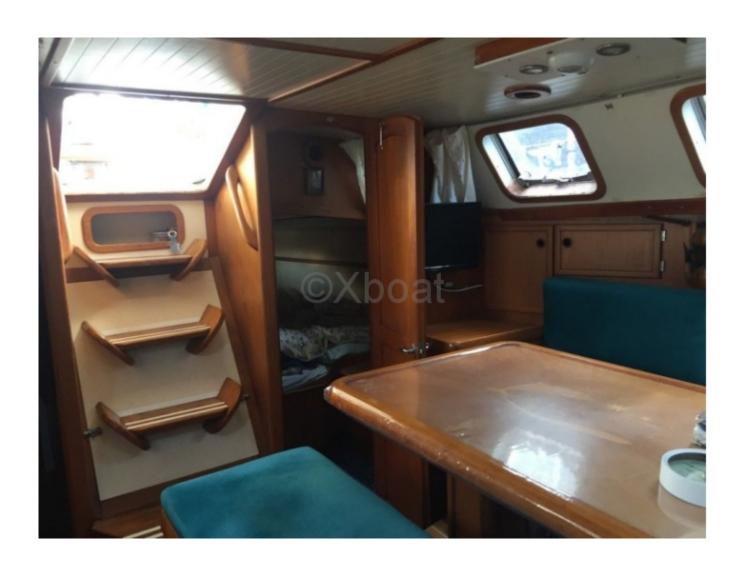

#### **Comfort and Equipment**

The Maracudja 42 is designed to offer optimal comfort on board. It has three double cabins, accommodating up to six people. The main cabin is spacious and well-lit, with high-quality finishes. The kitchen is equipped with everything needed to prepare complete meals, and the salon offers a cozy living space.