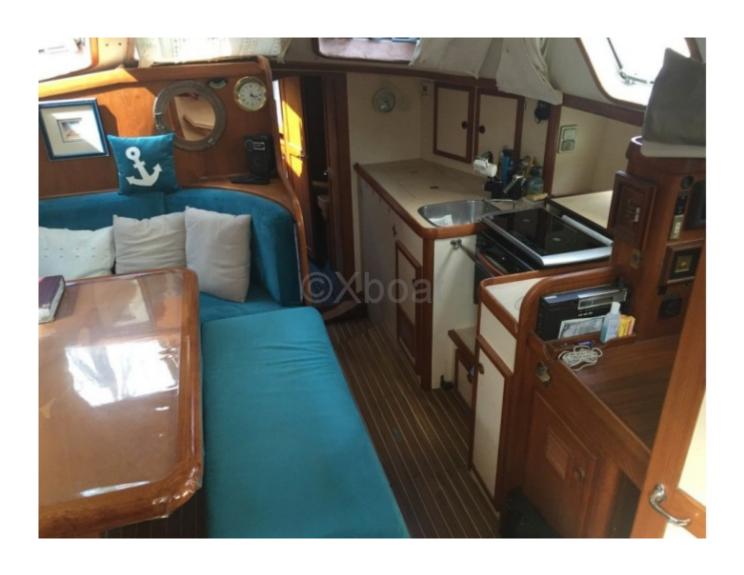

#### **Comfort and Equipment**

The Maracudja 42 is designed to offer optimal comfort on board. It has three double cabins, accommodating up to six people. The main cabin is spacious and well-lit, with high-quality finishes. The kitchen is equipped with everything needed to prepare complete meals, and the salon offers a cozy living space.