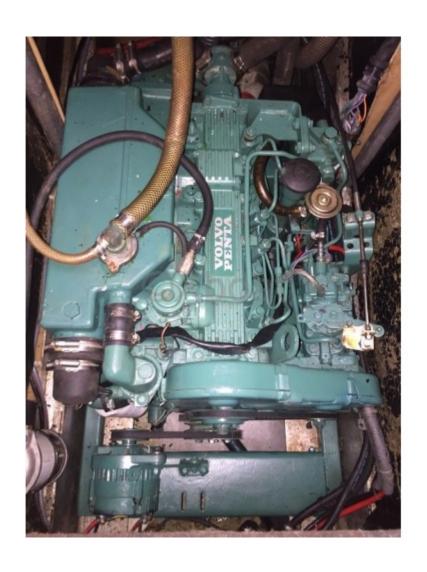

# **Engines**

Model : D2-50

Montage : In Board (IB) Power Unit. (CV) : 50

Hours : 900

Fuel capacity: 480

**Brand: VOLVO PENTA** 

Fuel : Diesel
Engine(s) : 1
Drive : Shaft drive