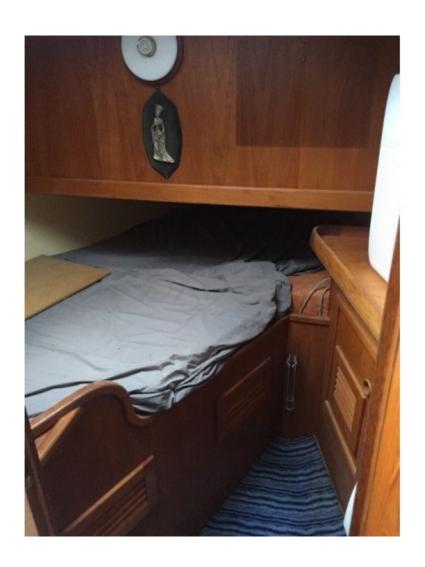

#### **Comfort and Equipment**

The Maracudja 42 is designed to offer optimal comfort on board. It has three double cabins, accommodating up to six people. The main cabin is spacious and well-lit, with high-quality finishes. The kitchen is equipped with everything needed to prepare complete meals, and the salon offers a cozy living space.