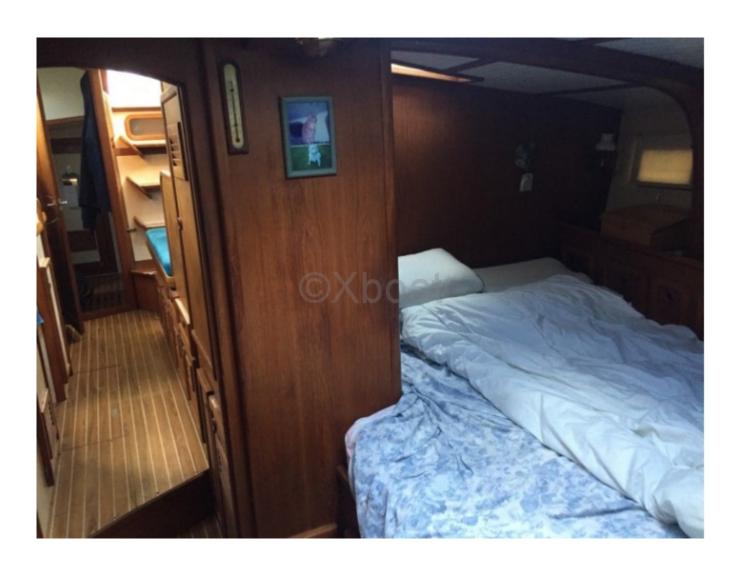

#### **Comfort and Equipment**

The Maracudja 42 is designed to offer optimal comfort on board. It has three double cabins, accommodating up to six people. The main cabin is spacious and well-lit, with high-quality finishes. The kitchen is equipped with everything needed to prepare complete meals, and the salon offers a cozy living space.