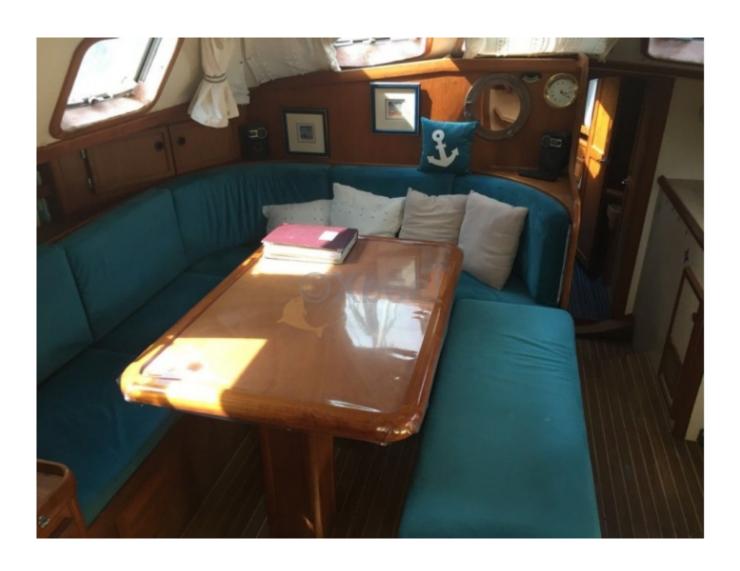

#### **Comfort and Equipment**

The Maracudja 42 is designed to offer optimal comfort on board. It has three double cabins, accommodating up to six people. The main cabin is spacious and well-lit, with high-quality finishes. The kitchen is equipped with everything needed to prepare complete meals, and the salon offers a cozy living space.