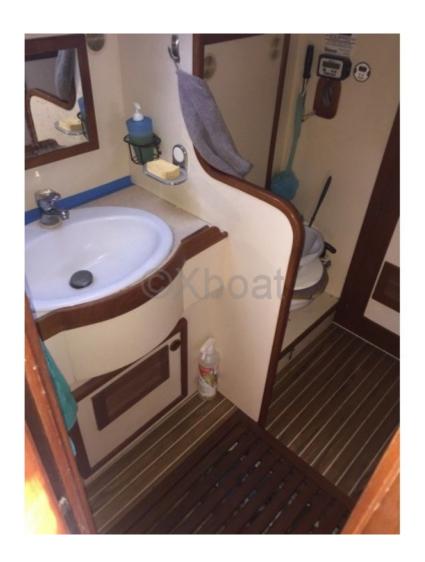

### **Facilities**

Sailor Cabin : 0

WC : Sailor Helm : No Double Cabin: 3

Head: 1 Berth: 6 Flybridge: No