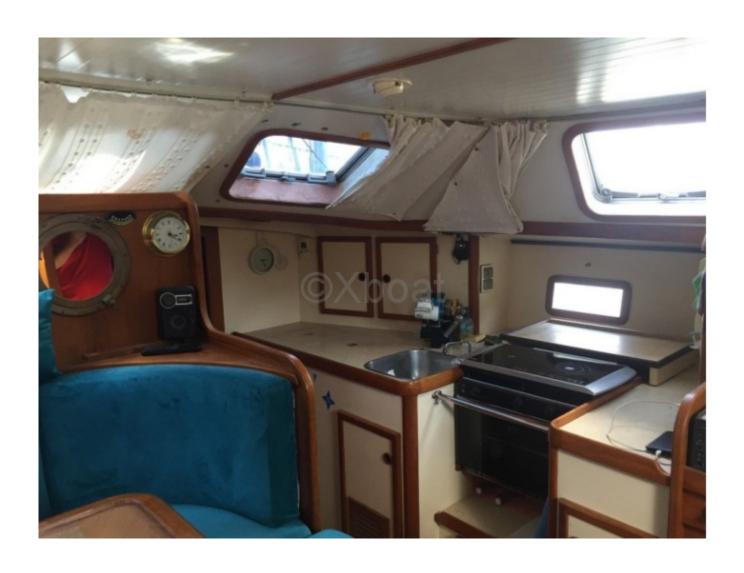

#### **Comfort and Equipment**

The Maracudja 42 is designed to offer optimal comfort on board. It has three double cabins, accommodating up to six people. The main cabin is spacious and well-lit, with high-quality finishes. The kitchen is equipped with everything needed to prepare complete meals, and the salon offers a cozy living space.