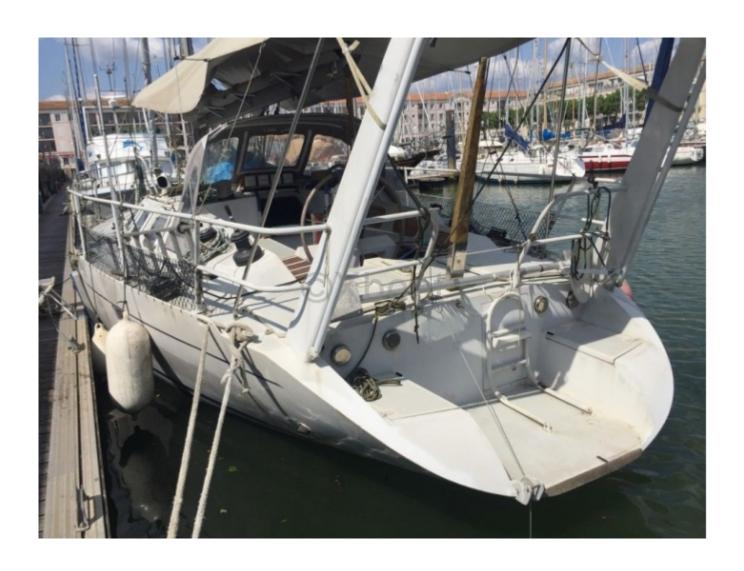

#### **Main Characteristics**

- Length Overall (LOA): 12.80 meters -
- Beam: 3.97 meters -
- Draft: 2.10 meters -
- Displacement: 10,500 kg -
- Sail Area (close-hauled): 78 m<sup>2</sup> -
- Sail Area (reaching): 120 m<sup>2</sup> -