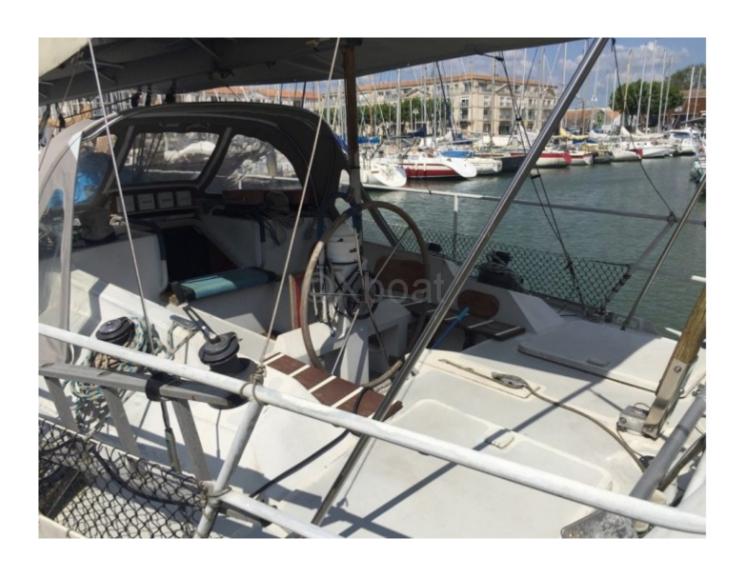

### **Facilities**

Sailor Cabin : 0

WC : Sailor Helm : No Double Cabin: 3

Head: 1 Berth: 6 Flybridge: No

#### **Performance and Maneuverability**

Thanks to its fiberglass hull and lead ballast, the Maracudja 42 offers excellent stability and good responsiveness to commands. It is equipped with an auxiliary Yanmar engine of 54 horsepower, allowing for safe navigation even in calm conditions.