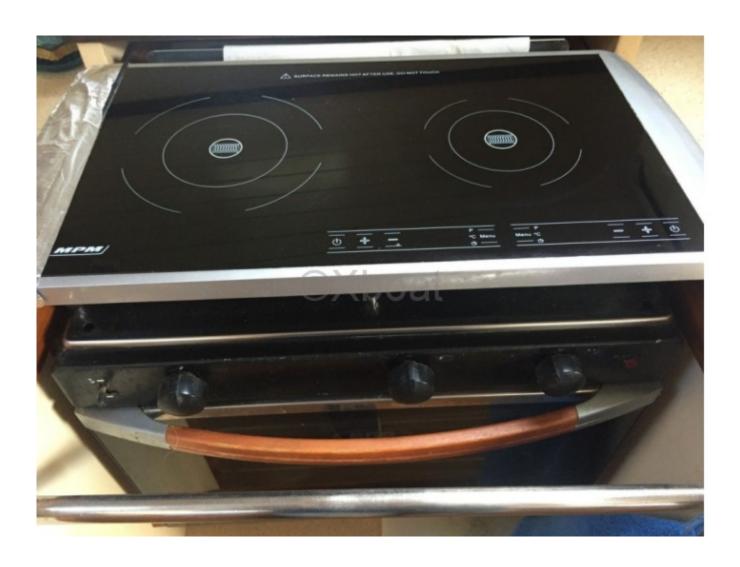

#### **Comfort and Equipment**

The Maracudja 42 is designed to offer optimal comfort on board. It has three double cabins, accommodating up to six people. The main cabin is spacious and well-lit, with high-quality finishes. The kitchen is equipped with everything needed to prepare complete meals, and the salon offers a cozy living space.