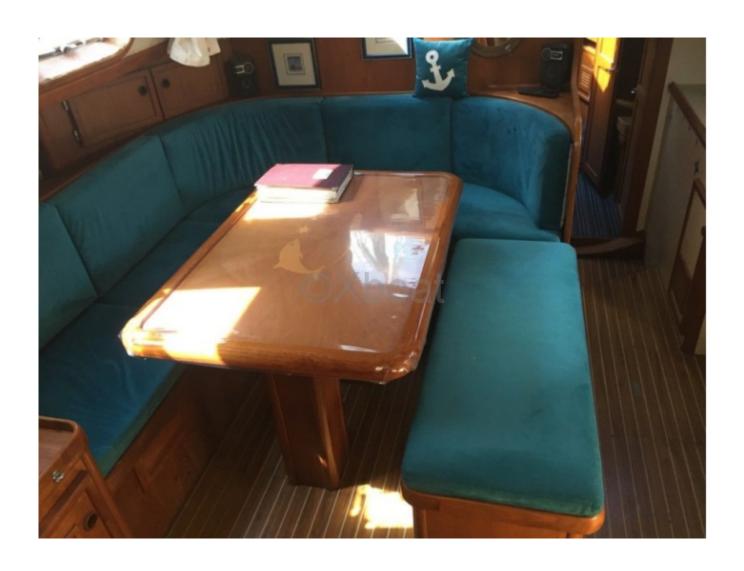

#### **Comfort and Equipment**

The Maracudja 42 is designed to offer optimal comfort on board. It has three double cabins, accommodating up to six people. The main cabin is spacious and well-lit, with high-quality finishes. The kitchen is equipped with everything needed to prepare complete meals, and the salon offers a cozy living space.