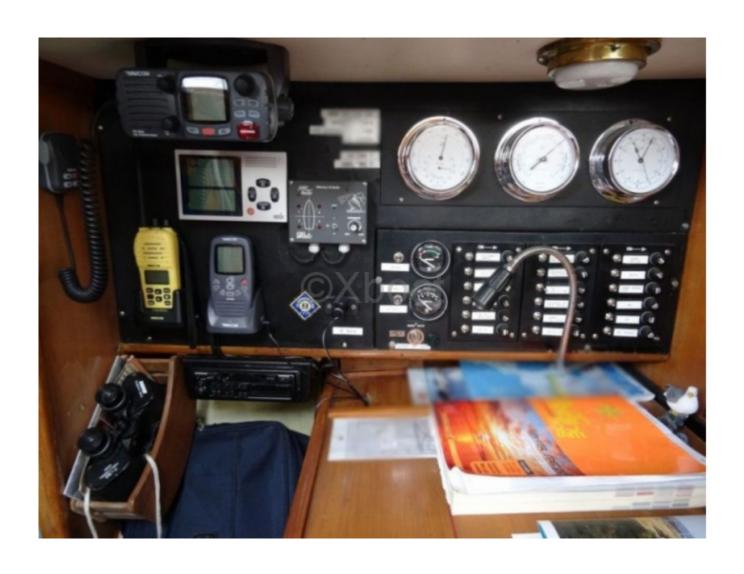

Comfort and Equipment: The SIP 32 offers a spacious interior with practical arrangements for long cruises. It features two double cabins, a well-equipped kitchen, and a full bathroom. The finishes are meticulous, providing a sense of quality and durability.