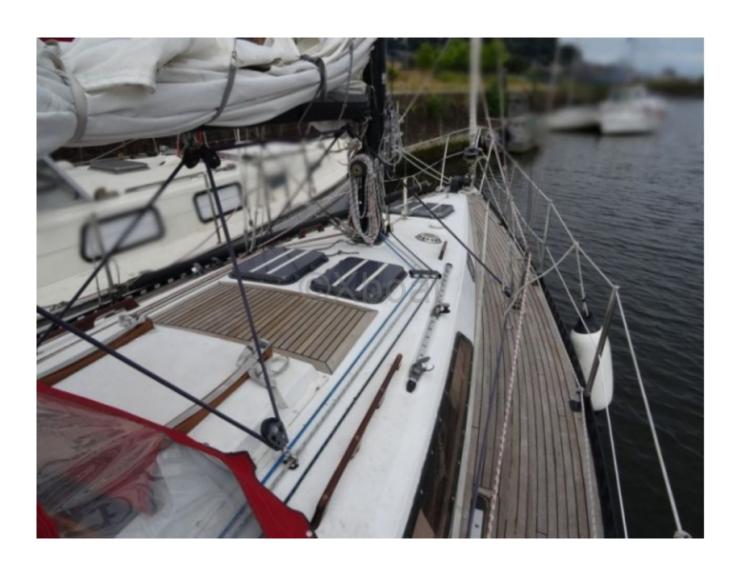

Performance: Thanks to its fiberglass-reinforced polyester hull, the SIP 32 is both light and solid. It is designed to provide good sea keeping and excellent responsiveness to controls, making it a pleasant sailboat to maneuver.