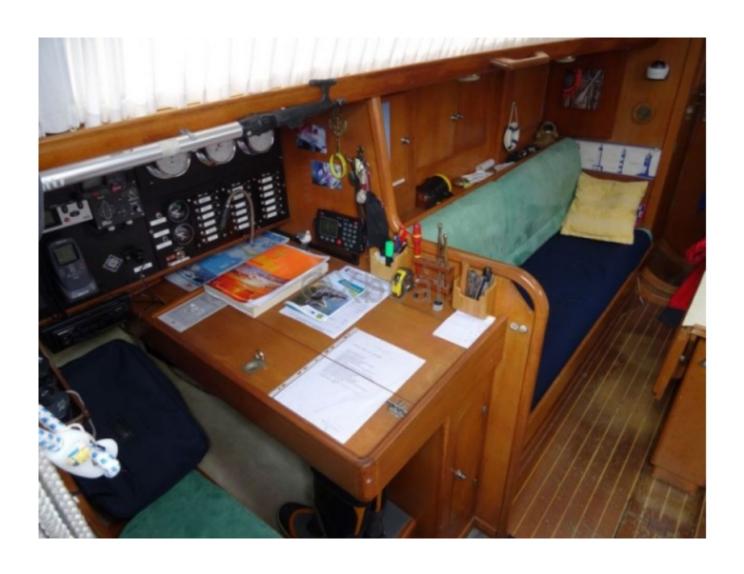

Comfort and Equipment: The SIP 32 offers a spacious interior with practical arrangements for long cruises. It features two double cabins, a well-equipped kitchen, and a full bathroom. The finishes are meticulous, providing a sense of quality and durability.