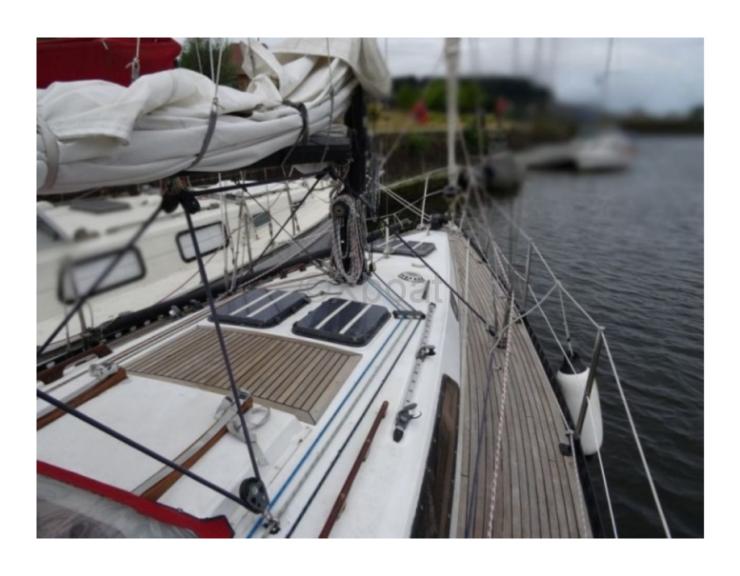

Performance: Thanks to its fiberglass-reinforced polyester hull, the SIP 32 is both light and solid. It is designed to provide good sea keeping and excellent responsiveness to controls, making it a pleasant sailboat to maneuver.

Safety: The SIP 32 is equipped with numerous safety devices, such as self-bailing cockpits, safety barriers on the deck, and robust mooring points. These features make the SIP 32 a sure choice for solo or family sailing.