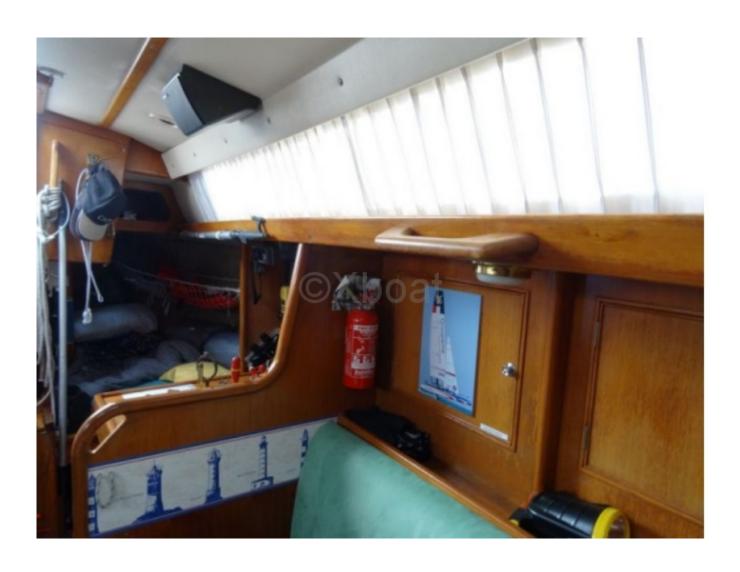

Comfort and Equipment: The SIP 32 offers a spacious interior with practical arrangements for long cruises. It features two double cabins, a well-equipped kitchen, and a full bathroom. The finishes are meticulous, providing a sense of quality and durability.