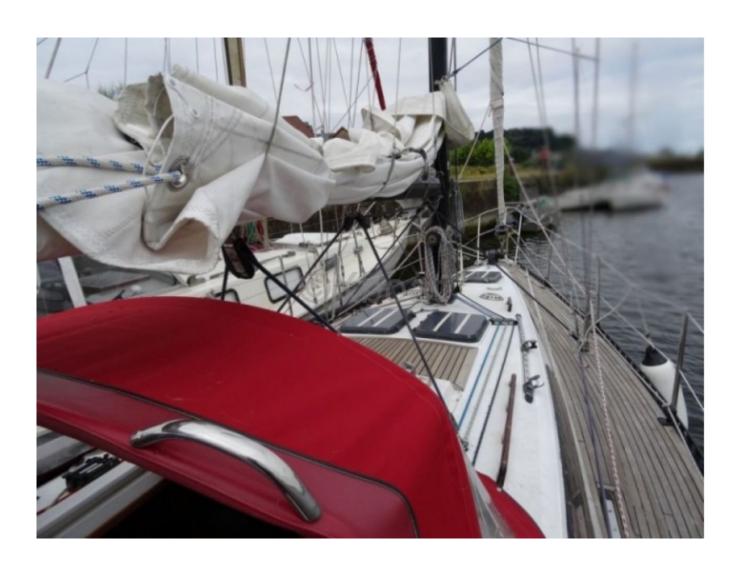

Performance: Thanks to its fiberglass-reinforced polyester hull, the SIP 32 is both light and solid. It is designed to provide good sea keeping and excellent responsiveness to controls, making it a pleasant sailboat to maneuver.

Safety: The SIP 32 is equipped with numerous safety devices, such as self-bailing cockpits, safety barriers on the deck, and robust mooring points. These features make the SIP 32 a sure choice for solo or family sailing.