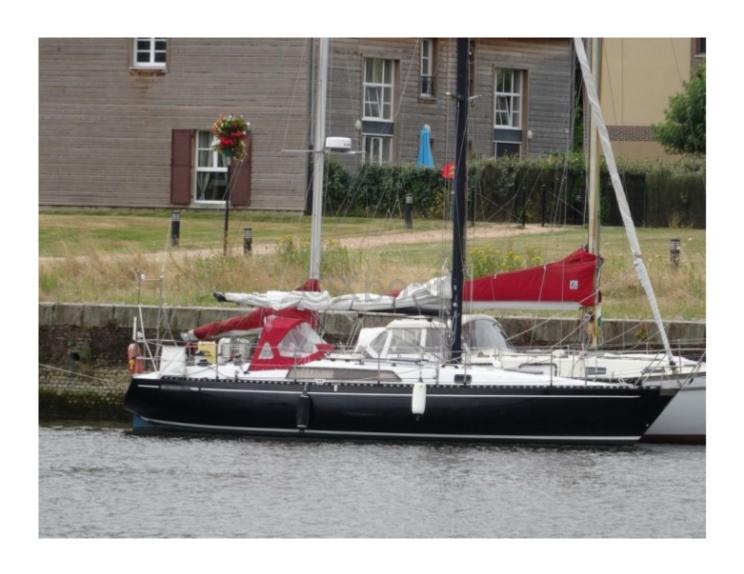

### **Technical Details**

The SIP 32 is a cruising sailboat designed by Sip Industries, renowned for its robustness and sea performance. This boat is ideal for sailors seeking a balance between comfort and performance.

Main Characteristics:

- Overall Length: 9.75 meters -
- Beam: 3.10 meters - Draft: 1.80 meters -
- Displacement: 4.5 tonnes -
- Sail Area (close-hauled): 50 m<sup>2</sup> -
- Sail Area (reaching): 85 m<sup>2</sup> -
- Water Tank Capacity: 200 liters -
- Fuel Tank Capacity: 60 liters -

Comfort and Equipment: The SIP 32 offers a spacious interior with practical arrangements for long cruises. It features two double cabins, a well-equipped kitchen, and a full bathroom. The finishes are meticulous, providing a sense of quality and durability.