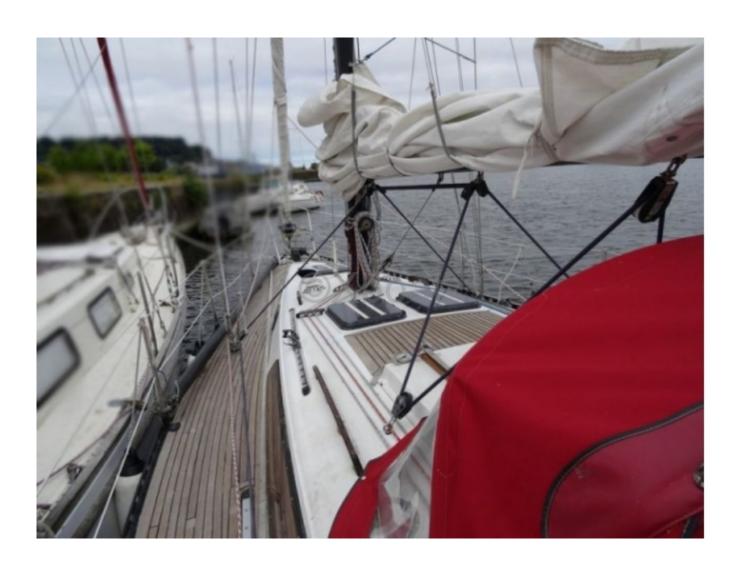

Performance: Thanks to its fiberglass-reinforced polyester hull, the SIP 32 is both light and solid. It is designed to provide good sea keeping and excellent responsiveness to controls, making it a pleasant sailboat to maneuver.

Safety: The SIP 32 is equipped with numerous safety devices, such as self-bailing cockpits, safety barriers on the deck, and robust mooring points. These features make the SIP 32 a sure choice for solo or family sailing.