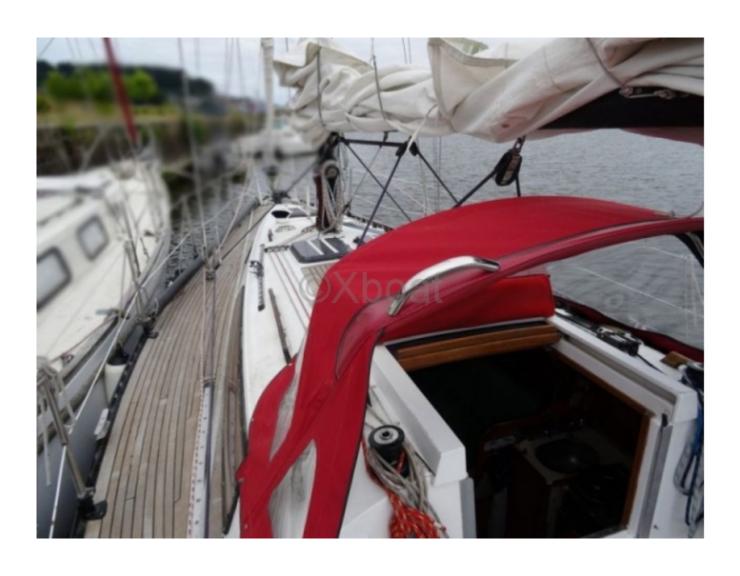

### **Technical Details**

The SIP 32 is a cruising sailboat designed by Sip Industries, renowned for its robustness and sea performance. This boat is ideal for sailors seeking a balance between comfort and performance.

Performance: Thanks to its fiberglass-reinforced polyester hull, the SIP 32 is both light and solid. It is designed to provide good sea keeping and excellent responsiveness to controls, making it a pleasant sailboat to maneuver.

Safety: The SIP 32 is equipped with numerous safety devices, such as self-bailing cockpits, safety barriers on the deck, and robust mooring points. These features make the SIP 32 a sure choice for solo or family sailing.