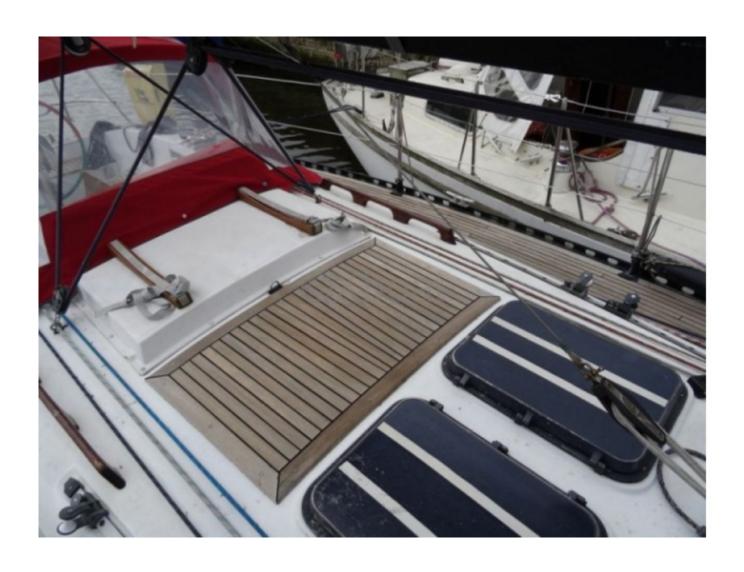

Performance: Thanks to its fiberglass-reinforced polyester hull, the SIP 32 is both light and solid. It is designed to provide good sea keeping and excellent responsiveness to controls, making it a pleasant sailboat to maneuver.

Safety: The SIP 32 is equipped with numerous safety devices, such as self-bailing cockpits, safety barriers on the deck, and robust mooring points. These features make the SIP 32 a sure choice for solo or family sailing.