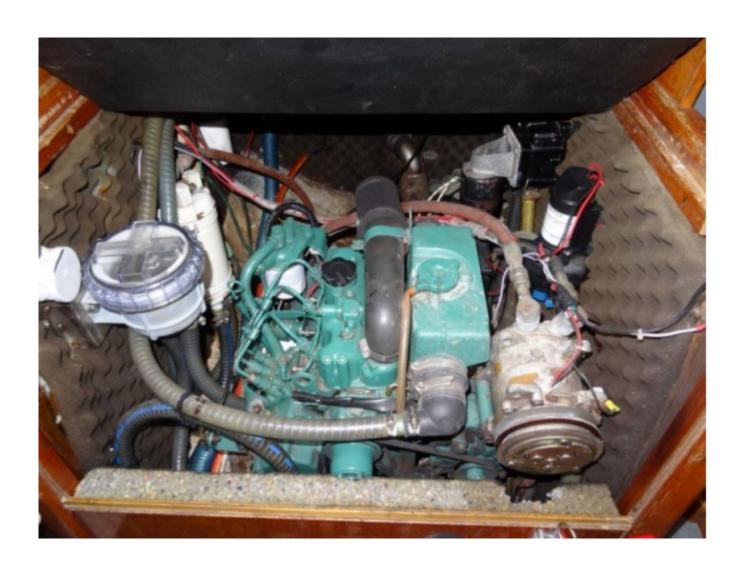

# **Engines**

Model: 2020-C

Montage : In Board (IB) Power Unit. (CV) : 19

Hours: 1700
Fuel capacity: 40

Brand : VOLVO Fuel : Diesel Engine(s) : 1 Drive : Shaft drive