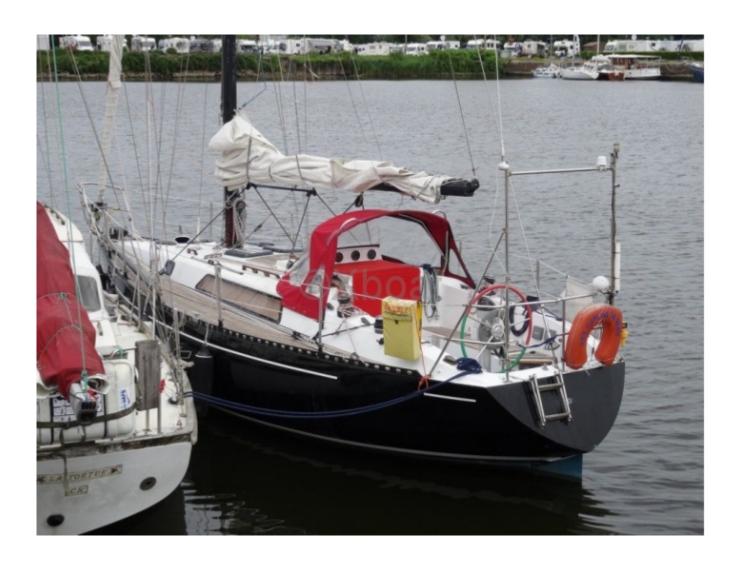

### **Technical Details**

The SIP 32 is a cruising sailboat designed by Sip Industries, renowned for its robustness and sea performance. This boat is ideal for sailors seeking a balance between comfort and performance.

Main Characteristics:

- Overall Length: 9.75 meters -
- Beam: 3.10 meters - Draft: 1.80 meters -
- Displacement: 4.5 tonnes -
- Sail Area (close-hauled): 50 m<sup>2</sup> -
- Sail Area (reaching): 85 m<sup>2</sup> -
- Water Tank Capacity: 200 liters -
- Fuel Tank Capacity: 60 liters -

Comfort and Equipment: The SIP 32 offers a spacious interior with practical arrangements for long cruises. It features two double cabins, a well-equipped kitchen, and a full bathroom. The finishes are meticulous, providing a sense of quality and durability.