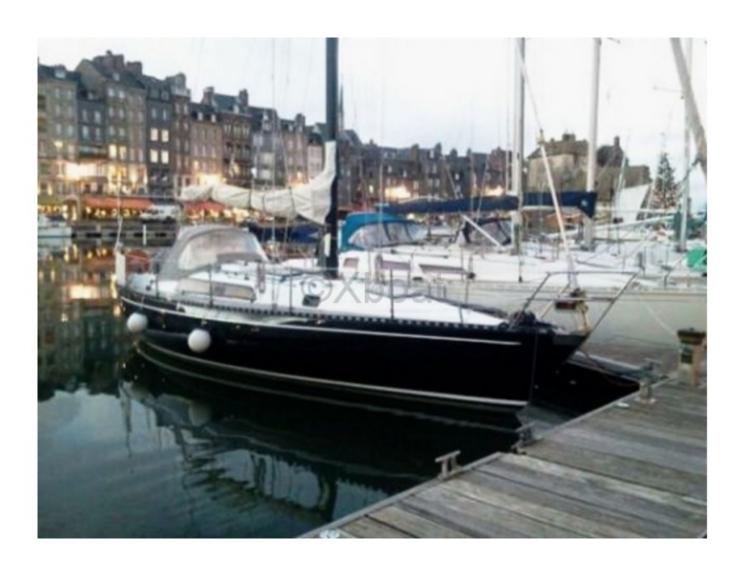

Comfort and Equipment: The SIP 32 offers a spacious interior with practical arrangements for long cruises. It features two double cabins, a well-equipped kitchen, and a full bathroom. The finishes are meticulous, providing a sense of quality and durability.