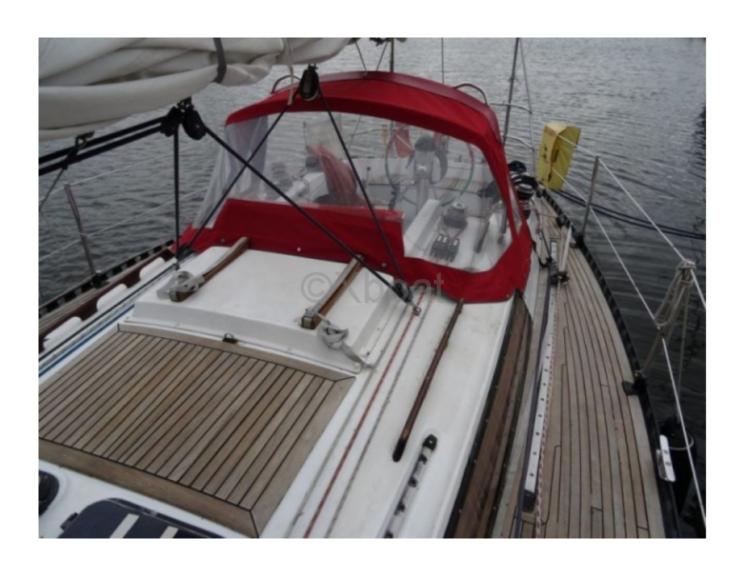

### **Technical Details**

The SIP 32 is a cruising sailboat designed by Sip Industries, renowned for its robustness and sea performance. This boat is ideal for sailors seeking a balance between comfort and performance.

Performance: Thanks to its fiberglass-reinforced polyester hull, the SIP 32 is both light and solid. It is designed to provide good sea keeping and excellent responsiveness to controls, making it a pleasant sailboat to maneuver.