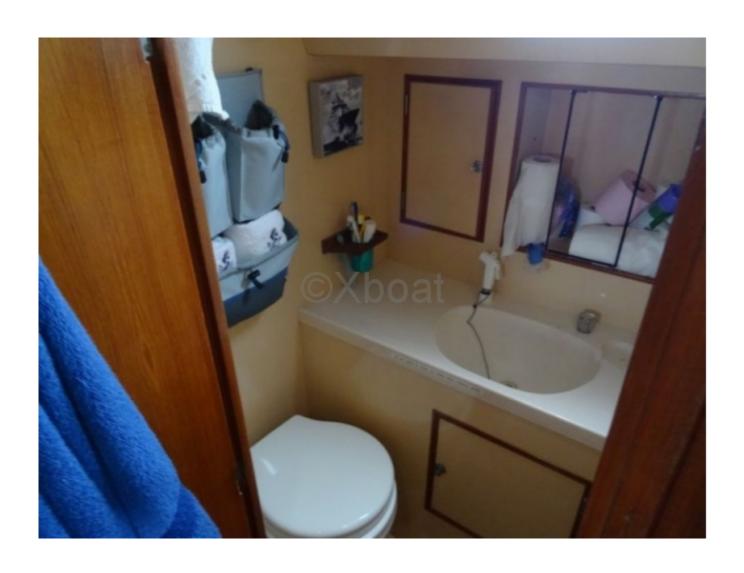

Comfort and Equipment: The SIP 32 offers a spacious interior with practical arrangements for long cruises. It features two double cabins, a well-equipped kitchen, and a full bathroom. The finishes are meticulous, providing a sense of quality and durability.