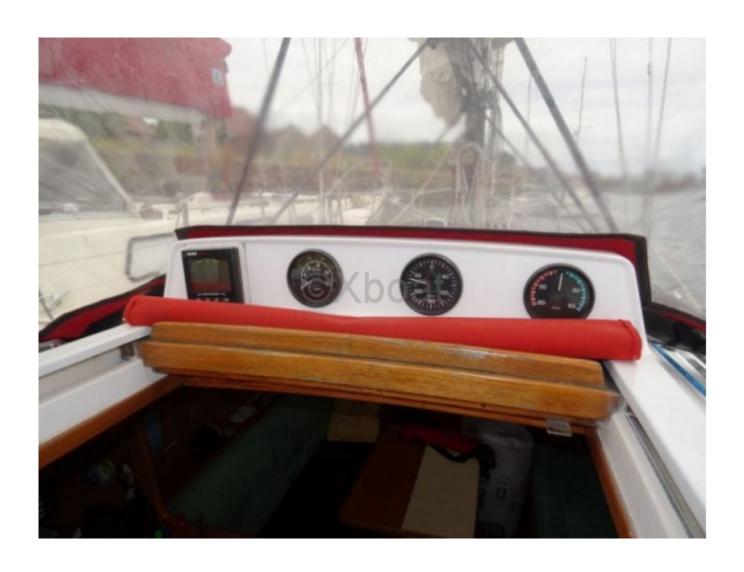

# **Engines**

Model: 2020-C

Montage : In Board (IB) Power Unit. (CV) : 19

Hours: 1700
Fuel capacity: 40

Brand : VOLVO Fuel : Diesel Engine(s) : 1 Drive : Shaft drive