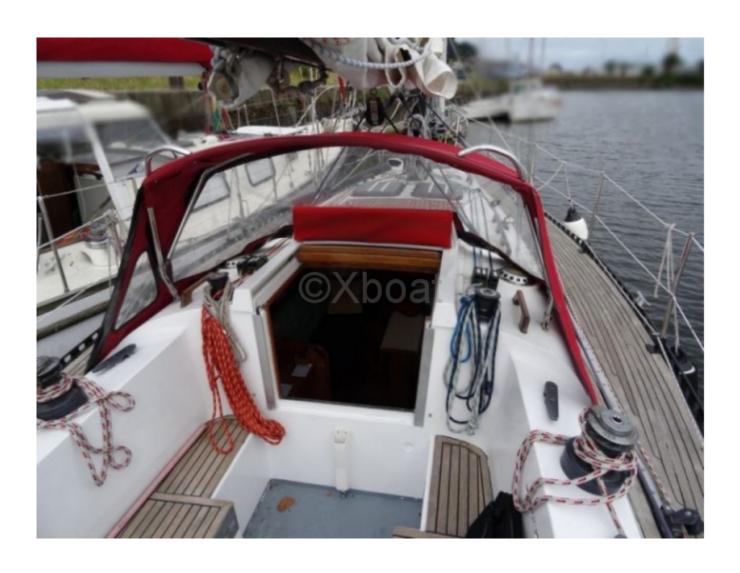

### **Technical Details**

The SIP 32 is a cruising sailboat designed by Sip Industries, renowned for its robustness and sea performance. This boat is ideal for sailors seeking a balance between comfort and performance.

Performance: Thanks to its fiberglass-reinforced polyester hull, the SIP 32 is both light and solid. It is designed to provide good sea keeping and excellent responsiveness to controls, making it a pleasant sailboat to maneuver.

Safety: The SIP 32 is equipped with numerous safety devices, such as self-bailing cockpits, safety barriers on the deck, and robust mooring points. These features make the SIP 32 a sure choice for solo or family sailing.