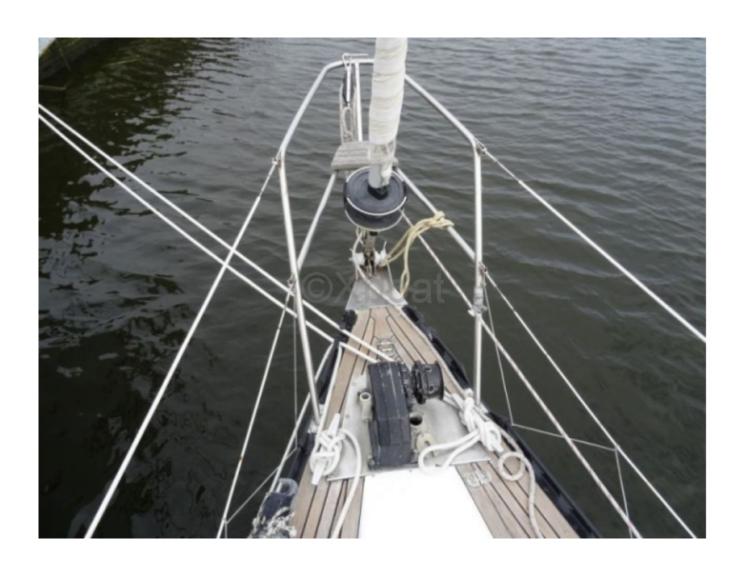

Safety: The SIP 32 is equipped with numerous safety devices, such as self-bailing cockpits, safety barriers on the deck, and robust mooring points. These features make the SIP 32 a sure choice for solo or family sailing.