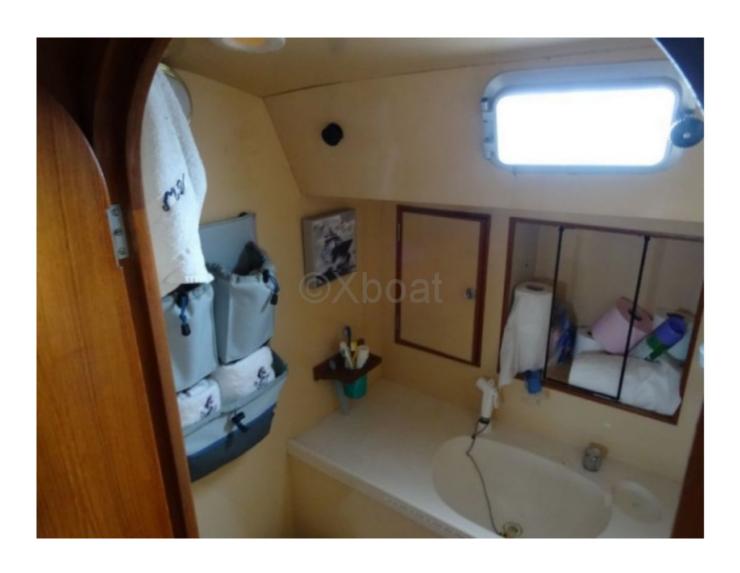

Comfort and Equipment: The SIP 32 offers a spacious interior with practical arrangements for long cruises. It features two double cabins, a well-equipped kitchen, and a full bathroom. The finishes are meticulous, providing a sense of quality and durability.