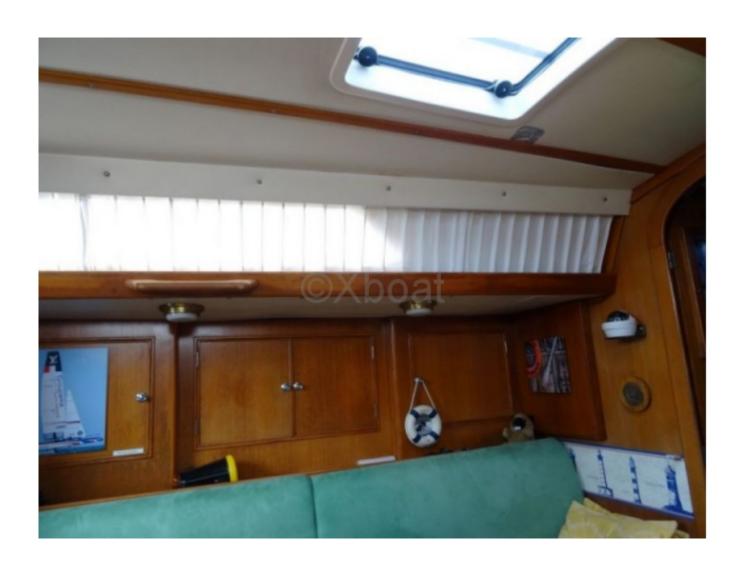

Comfort and Equipment: The SIP 32 offers a spacious interior with practical arrangements for long cruises. It features two double cabins, a well-equipped kitchen, and a full bathroom. The finishes are meticulous, providing a sense of quality and durability.