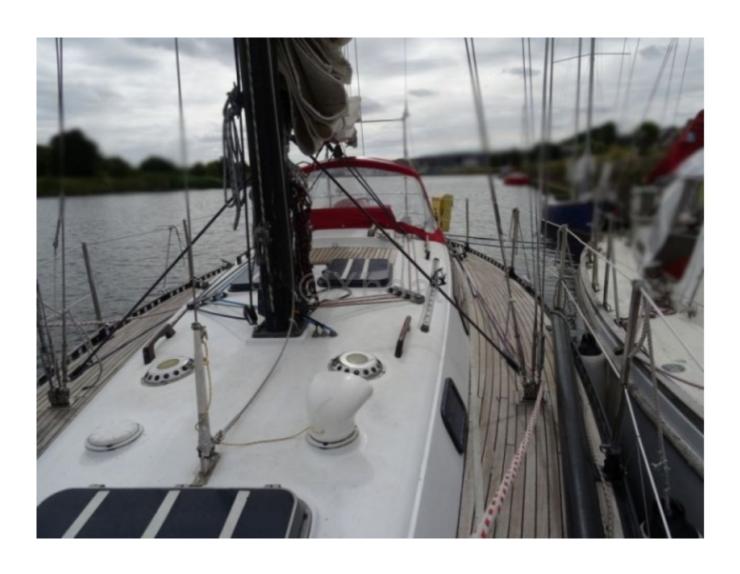

Comfort and Equipment: The SIP 32 offers a spacious interior with practical arrangements for long cruises. It features two double cabins, a well-equipped kitchen, and a full bathroom. The finishes are meticulous, providing a sense of quality and durability.