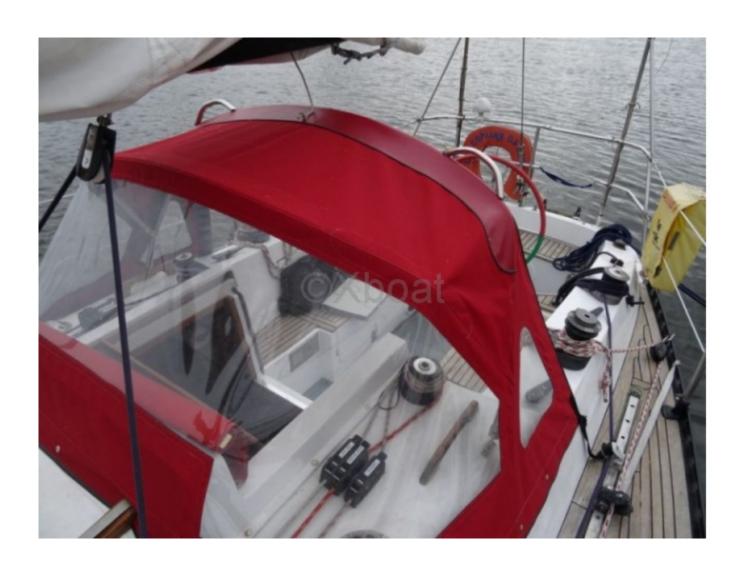

Safety: The SIP 32 is equipped with numerous safety devices, such as self-bailing cockpits, safety barriers on the deck, and robust mooring points. These features make the SIP 32 a sure choice for solo or family sailing.