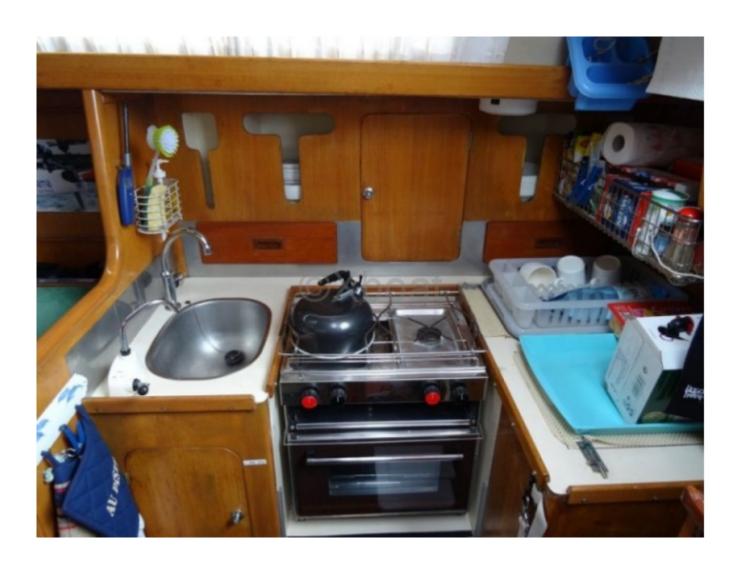

Comfort and Equipment: The SIP 32 offers a spacious interior with practical arrangements for long cruises. It features two double cabins, a well-equipped kitchen, and a full bathroom. The finishes are meticulous, providing a sense of quality and durability.