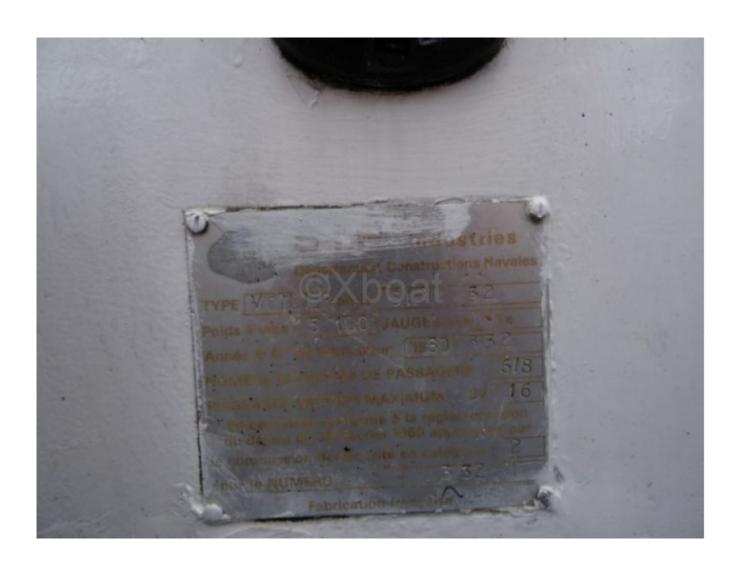

### **Main datas**

Builder : Year : 1980

Length: 9,90

Draft minimum : 1,83 Hull : Monohull Subtype:

**Architect: Andre Mauric** 

Material : GRP Beam : 3,20 keel : Fixed Keel

Main Characteristics:

- Overall Length: 9.75 meters -
- Beam: 3.10 meters - Draft: 1.80 meters -
- Displacement: 4.5 tonnes -
- Sail Area (close-hauled): 50 m<sup>2</sup> -
- Sail Area (reaching): 85 m<sup>2</sup> -
- Water Tank Capacity: 200 liters -
- Fuel Tank Capacity: 60 liters -