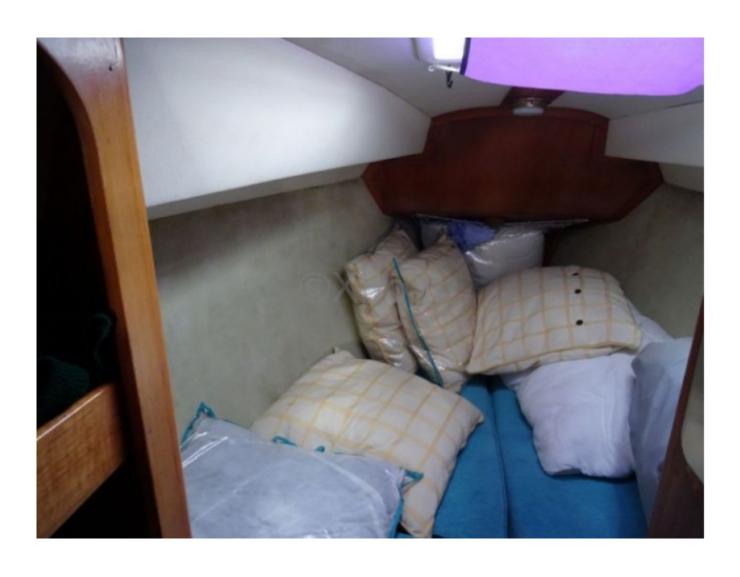

#### **Facilities**

Sailor Cabin : 1

WC : Electric Helm : No Double Cabin: 1

Head: 1 Berth: 6 Flybridge: No

Comfort and Equipment: The SIP 32 offers a spacious interior with practical arrangements for long cruises. It features two double cabins, a well-equipped kitchen, and a full bathroom. The finishes are meticulous, providing a sense of quality and durability.