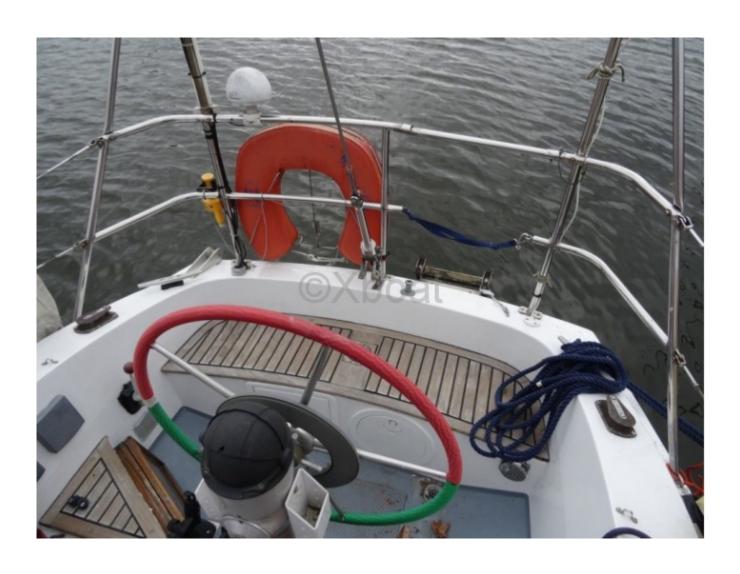

Safety: The SIP 32 is equipped with numerous safety devices, such as self-bailing cockpits, safety barriers on the deck, and robust mooring points. These features make the SIP 32 a sure choice for solo or family sailing.