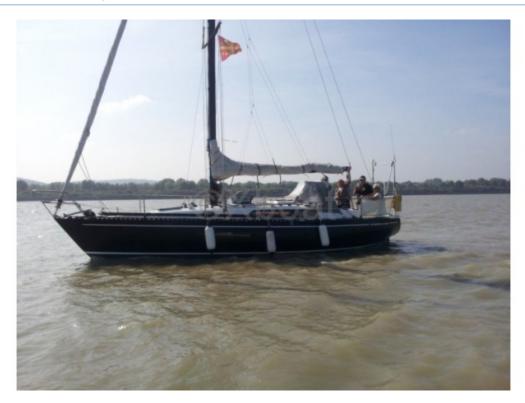

### **Technical Details**

The SIP 32 is a cruising sailboat designed by Sip Industries, renowned for its robustness and sea performance. This boat is ideal for sailors seeking a balance between comfort and performance.

Main Characteristics:

- Overall Length: 9.75 meters -
- Beam: 3.10 meters - Draft: 1.80 meters -
- Displacement: 4.5 tonnes -
- Sail Area (close-hauled): 50 m<sup>2</sup> -
- Sail Area (reaching): 85 m<sup>2</sup> -
- Water Tank Capacity: 200 liters -
- Fuel Tank Capacity: 60 liters -