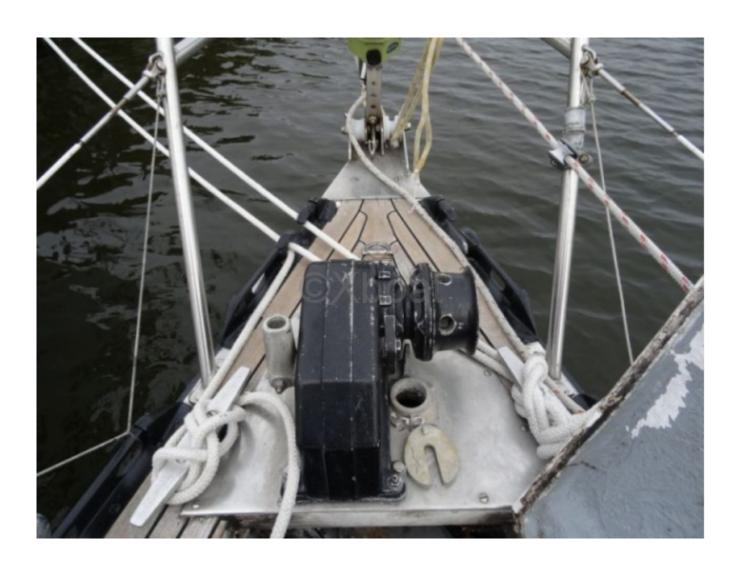

Safety: The SIP 32 is equipped with numerous safety devices, such as self-bailing cockpits, safety barriers on the deck, and robust mooring points. These features make the SIP 32 a sure choice for solo or family sailing.