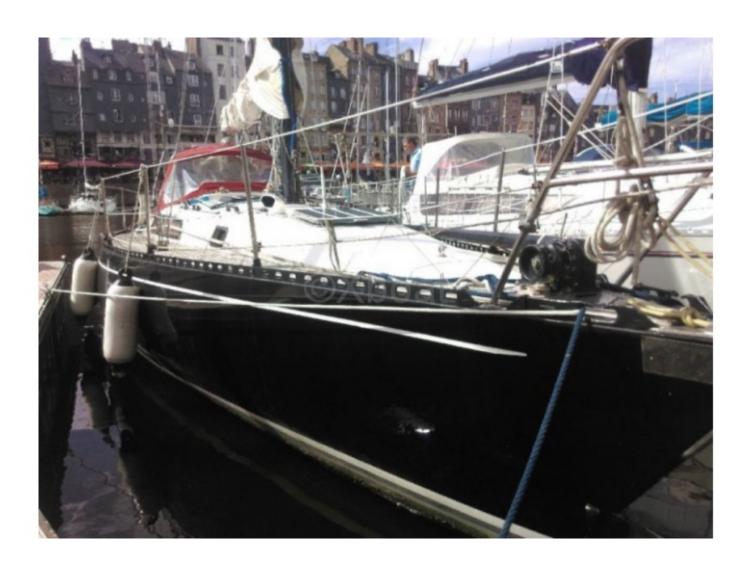

### **Technical Details**

The SIP 32 is a cruising sailboat designed by Sip Industries, renowned for its robustness and sea performance. This boat is ideal for sailors seeking a balance between comfort and performance.