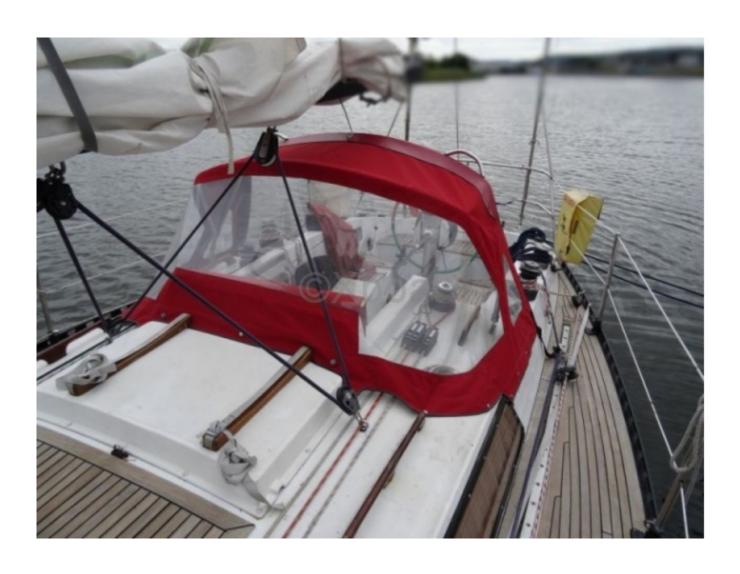

### **Technical Details**

The SIP 32 is a cruising sailboat designed by Sip Industries, renowned for its robustness and sea performance. This boat is ideal for sailors seeking a balance between comfort and performance.

Performance: Thanks to its fiberglass-reinforced polyester hull, the SIP 32 is both light and solid. It is designed to provide good sea keeping and excellent responsiveness to controls, making it a pleasant sailboat to maneuver.