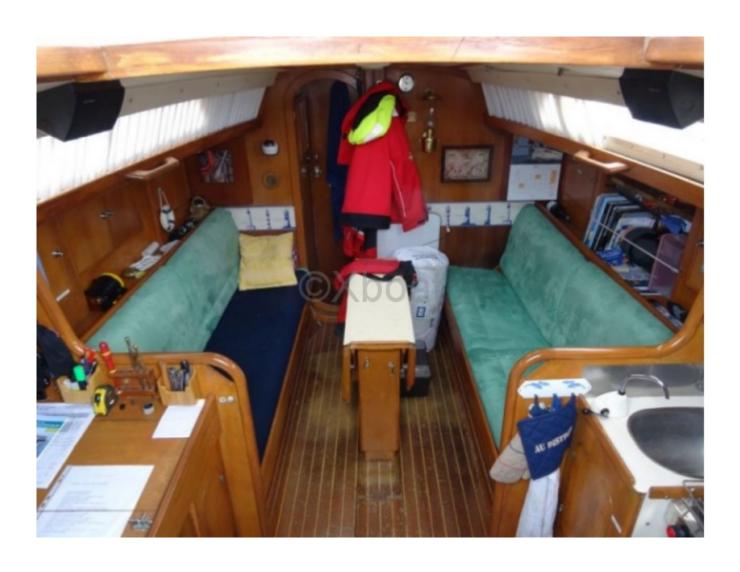

Comfort and Equipment: The SIP 32 offers a spacious interior with practical arrangements for long cruises. It features two double cabins, a well-equipped kitchen, and a full bathroom. The finishes are meticulous, providing a sense of quality and durability.