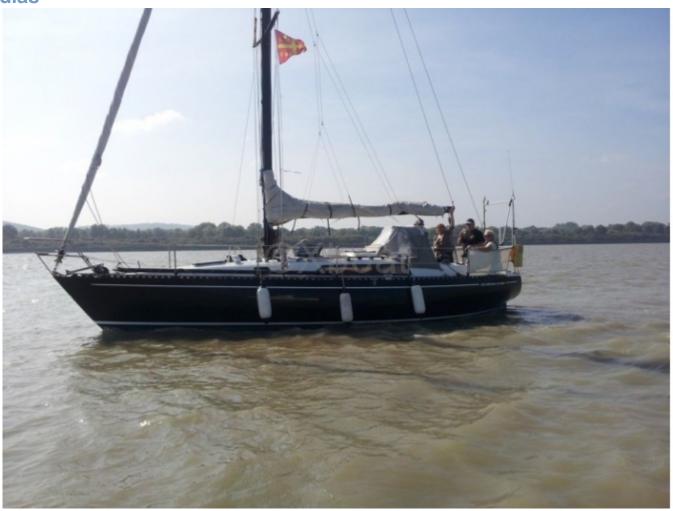

### **Technical Details**

The SIP 32 is a cruising sailboat designed by Sip Industries, renowned for its robustness and sea performance. This boat is ideal for sailors seeking a balance between comfort and performance.

Main Characteristics:

- Overall Length: 9.75 meters -
- Beam: 3.10 meters - Draft: 1.80 meters -
- Displacement: 4.5 tonnes -
- Sail Area (close-hauled): 50 m<sup>2</sup> -
- Sail Area (reaching): 85 m<sup>2</sup> -
- Water Tank Capacity: 200 liters -
- Fuel Tank Capacity: 60 liters -