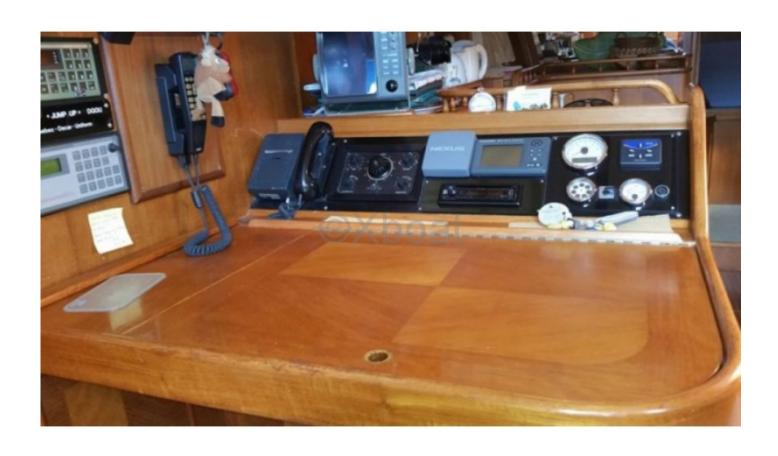

Safety and Comfort: The Belliure 50 is equipped with numerous safety features, including modern navigation systems, communication equipment, and rescue devices. Comfort is also a priority, with an air conditioning system, comfortable beds, and modern sanitary facilities.