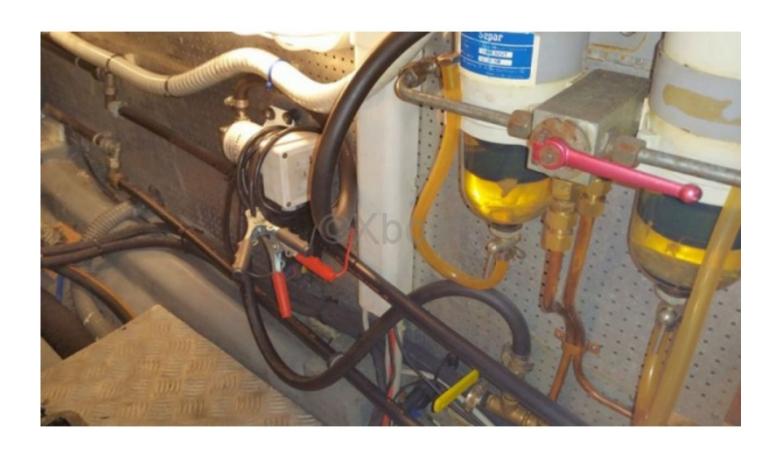

# **Engines**

Model:

Montage : In Board (IB) Power Unit. (CV) : 110

Hours: 1325
Fuel capacity: 0

Brand : Volvo
Fuel : Diesel
Engine(s) : 1
Drive : Shaft drive