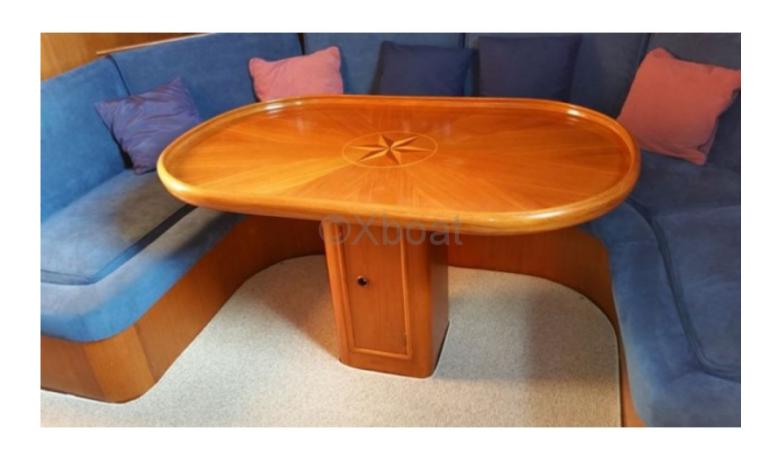

Interior Layout: The Belliure 50 features three double cabins, each offering comfortable living space. The main cabin is located at the bow and benefits from large windows for maximum brightness. The kitchen is well-equipped with modern appliances, and the salon is spacious, ideal for meals and relaxation.