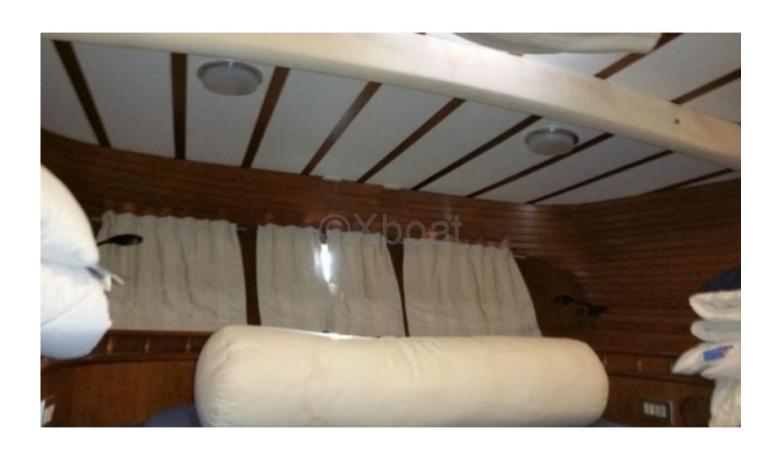

Interior Layout: The Belliure 50 features three double cabins, each offering comfortable living space. The main cabin is located at the bow and benefits from large windows for maximum brightness. The kitchen is well-equipped with modern appliances, and the salon is spacious, ideal for meals and relaxation.

Safety and Comfort: The Belliure 50 is equipped with numerous safety features, including modern navigation systems, communication equipment, and rescue devices. Comfort is also a priority, with an air conditioning system, comfortable beds, and modern sanitary facilities.