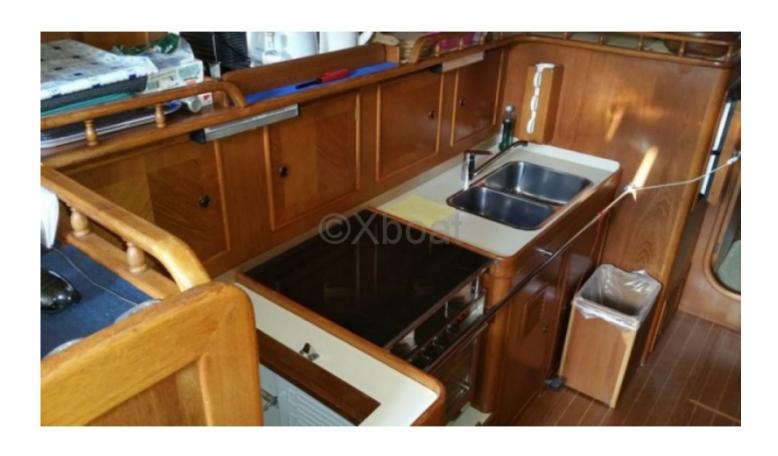

Interior Layout: The Belliure 50 features three double cabins, each offering comfortable living space. The main cabin is located at the bow and benefits from large windows for maximum brightness. The kitchen is well-equipped with modern appliances, and the salon is spacious, ideal for meals and relaxation.