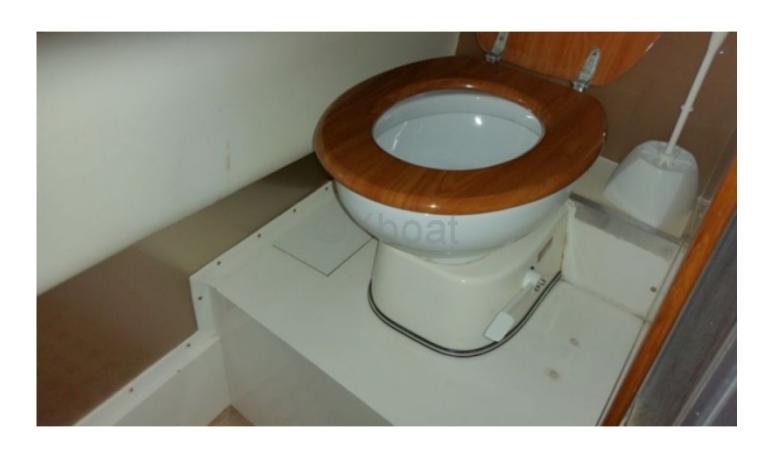

Safety and Comfort: The Belliure 50 is equipped with numerous safety features, including modern navigation systems, communication equipment, and rescue devices. Comfort is also a priority, with an air conditioning system, comfortable beds, and modern sanitary facilities.