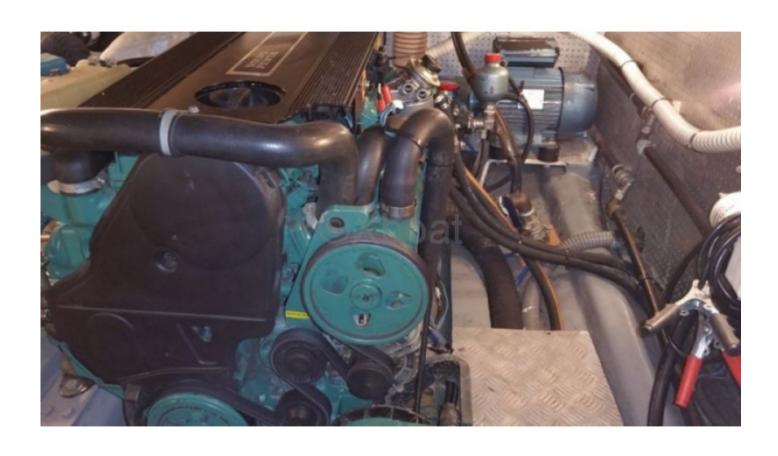

# **Engines**

Model:

Montage : In Board (IB) Power Unit. (CV) : 110

Hours: 1325
Fuel capacity: 0

Brand : Volvo
Fuel : Diesel
Engine(s) : 1
Drive : Shaft drive