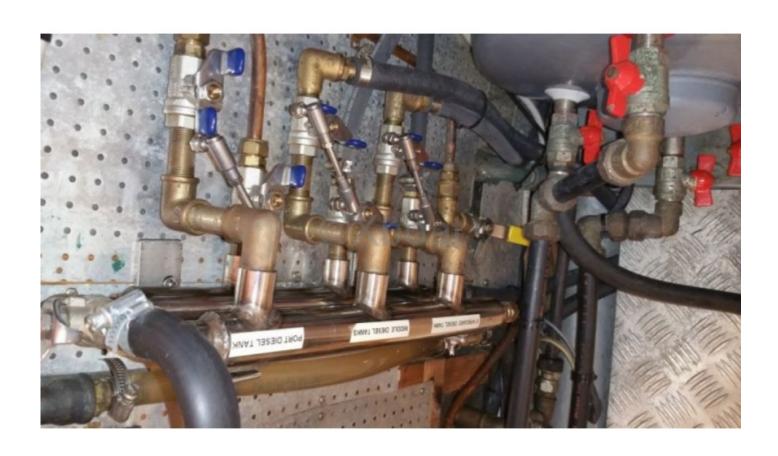

# **Engines**

Model:

Montage : In Board (IB) Power Unit. (CV) : 110

Hours: 1325
Fuel capacity: 0

Brand : Volvo
Fuel : Diesel
Engine(s) : 1
Drive : Shaft drive