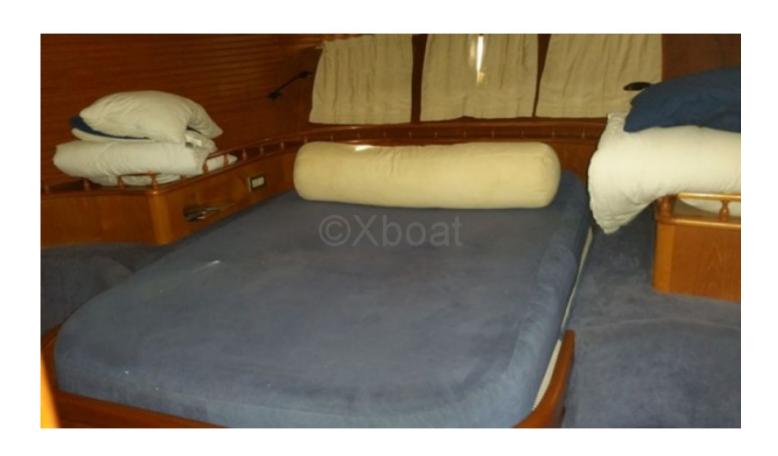

Interior Layout: The Belliure 50 features three double cabins, each offering comfortable living space. The main cabin is located at the bow and benefits from large windows for maximum brightness. The kitchen is well-equipped with modern appliances, and the salon is spacious, ideal for meals and relaxation.

Safety and Comfort: The Belliure 50 is equipped with numerous safety features, including modern navigation systems, communication equipment, and rescue devices. Comfort is also a priority, with an air conditioning system, comfortable beds, and modern sanitary facilities.