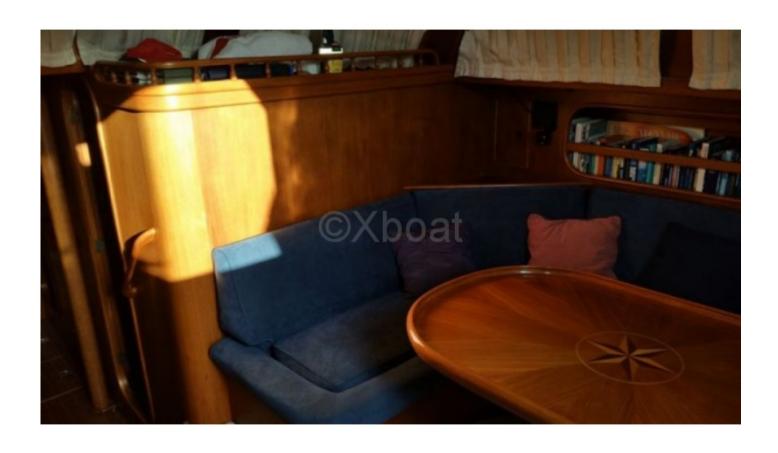

Interior Layout: The Belliure 50 features three double cabins, each offering comfortable living space. The main cabin is located at the bow and benefits from large windows for maximum brightness. The kitchen is well-equipped with modern appliances, and the salon is spacious, ideal for meals and relaxation.