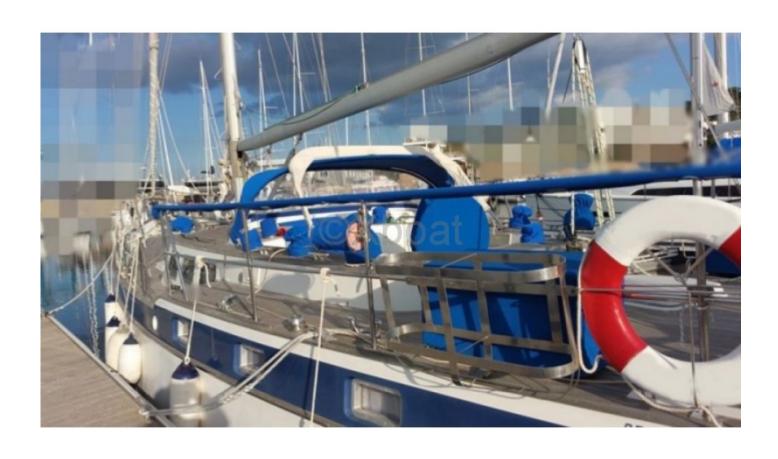

### **Technical Details**

Belliure 50 is a cruise sailboat designed by Astilleros Belliure, a renowned builder known for its high-quality and high-performance boats. This model is particularly appreciated for its elegant design, robustness, and sea performance. Main Characteristics:

- Overall Length: 15.24 meters -

- Hull Length: 14.48 meters - Beam (Width): 4.57 meters -

- Draft: 2.50 meters -

- Displacement: 22 tonnes -

- Sail Area (Close-Hauled): 120 m<sup>2</sup> -

- Sail Area (Reaching): 200 m2 -

Interior Layout: The Belliure 50 features three double cabins, each offering comfortable living space. The main cabin is located at the bow and benefits from large windows for maximum brightness. The kitchen is well-equipped with modern appliances, and the salon is spacious, ideal for meals and relaxation.