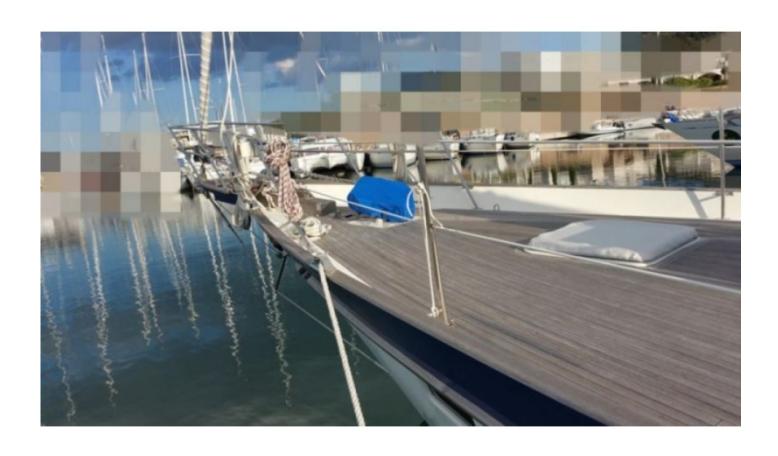

### **Technical Details**

Belliure 50 is a cruise sailboat designed by Astilleros Belliure, a renowned builder known for its high-quality and high-performance boats. This model is particularly appreciated for its elegant design, robustness, and sea performance. Main Characteristics:

- Overall Length: 15.24 meters -

- Hull Length: 14.48 meters - Beam (Width): 4.57 meters -

- Draft: 2.50 meters -

- Displacement: 22 tonnes -

- Sail Area (Close-Hauled): 120 m<sup>2</sup> -

- Sail Area (Reaching): 200 m2 -