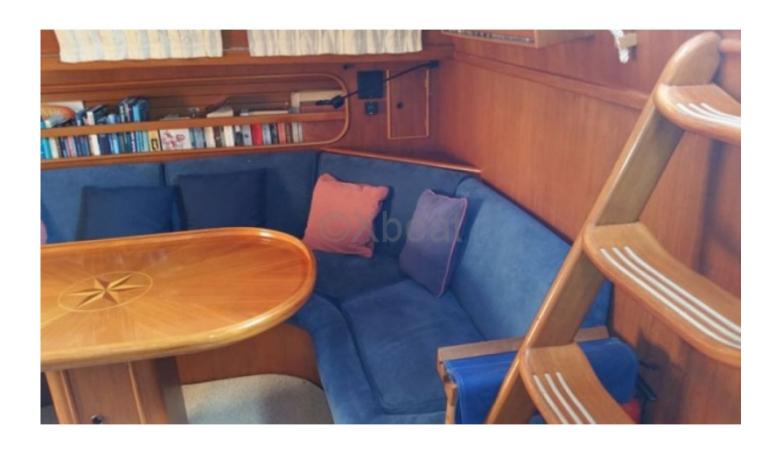

Interior Layout: The Belliure 50 features three double cabins, each offering comfortable living space. The main cabin is located at the bow and benefits from large windows for maximum brightness. The kitchen is well-equipped with modern appliances, and the salon is spacious, ideal for meals and relaxation.