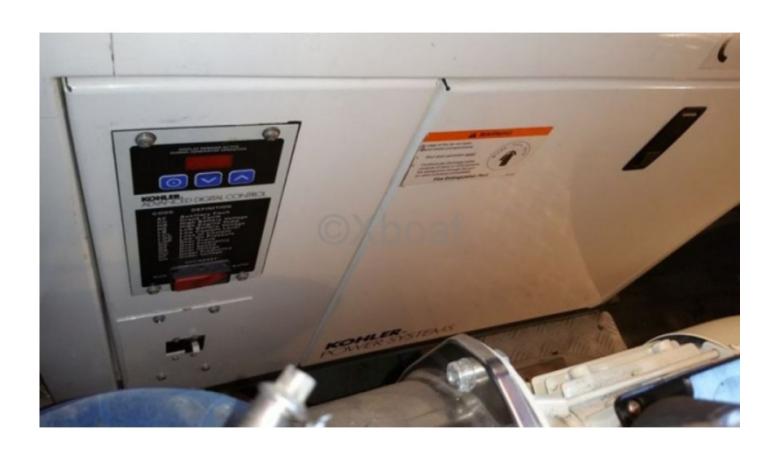

# **Engines**

Model:

Montage : In Board (IB) Power Unit. (CV) : 110

Hours: 1325
Fuel capacity: 0

Brand : Volvo
Fuel : Diesel
Engine(s) : 1
Drive : Shaft drive