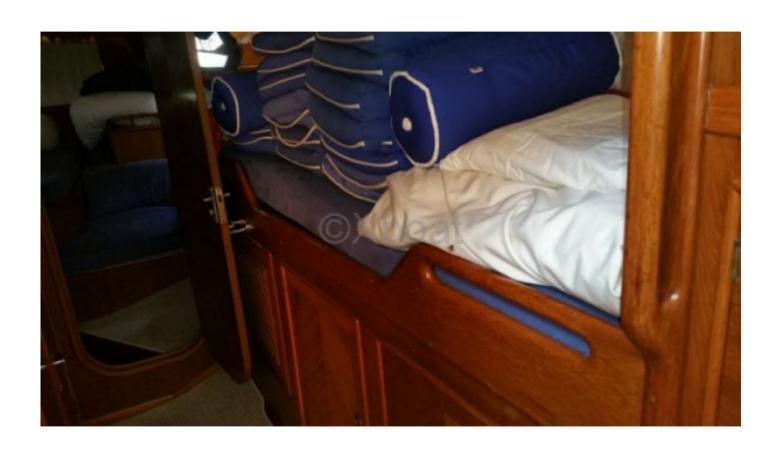

Interior Layout: The Belliure 50 features three double cabins, each offering comfortable living space. The main cabin is located at the bow and benefits from large windows for maximum brightness. The kitchen is well-equipped with modern appliances, and the salon is spacious, ideal for meals and relaxation.