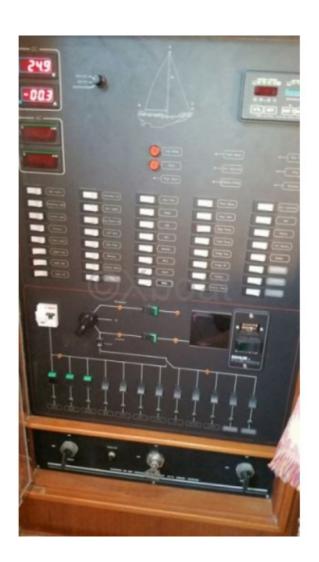

Safety and Comfort: The Belliure 50 is equipped with numerous safety features, including modern navigation systems, communication equipment, and rescue devices. Comfort is also a priority, with an air conditioning system, comfortable beds, and modern sanitary facilities.