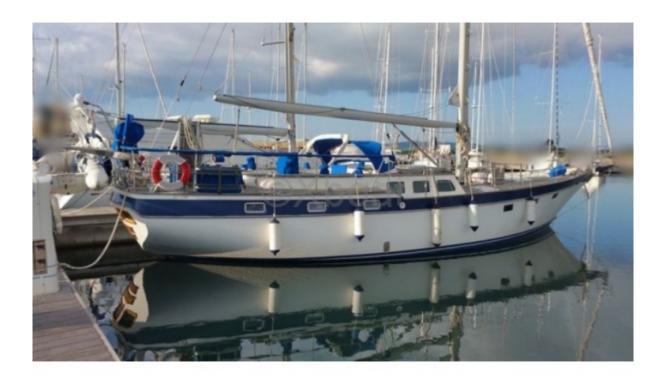

### **BELLIURE 50 - 1986**

### **Technical Details**

Belliure 50 is a cruise sailboat designed by Astilleros Belliure, a renowned builder known for its high-quality and high-performance boats. This model is particularly appreciated for its elegant design, robustness, and sea performance. Main Characteristics:

- Overall Length: 15.24 meters -

- Hull Length: 14.48 meters - Beam (Width): 4.57 meters -

- Draft: 2.50 meters -

- Displacement: 22 tonnes -

- Sail Area (Close-Hauled): 120 m<sup>2</sup> -

- Sail Area (Reaching): 200 m2 -