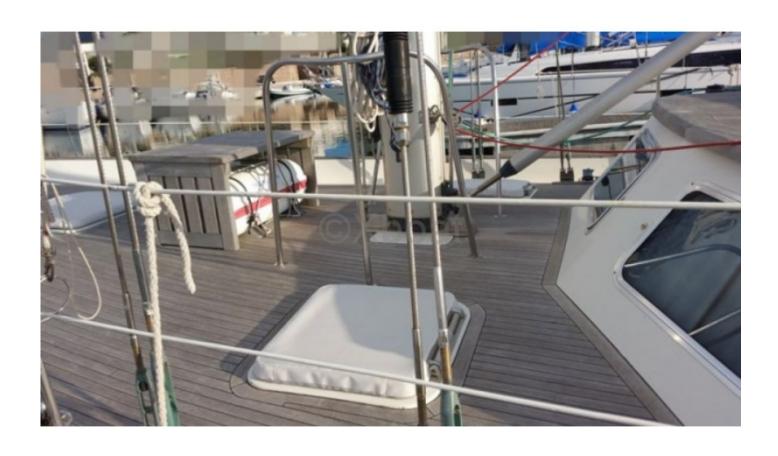

### **Technical Details**

Belliure 50 is a cruise sailboat designed by Astilleros Belliure, a renowned builder known for its high-quality and high-performance boats. This model is particularly appreciated for its elegant design, robustness, and sea performance. Main Characteristics:

Construction: The hull is constructed with fiberglass and Kevlar reinforcement, offering excellent resistance and optimal lightness. The deck is also made of fiberglass, ensuring durability and safety.