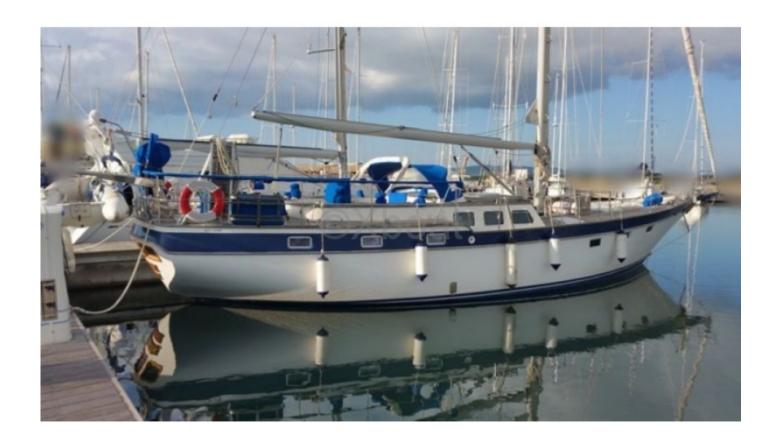

### **BELLIURE 50 - 1986**

### **Technical Details**

Belliure 50 is a cruise sailboat designed by Astilleros Belliure, a renowned builder known for its high-quality and high-performance boats. This model is particularly appreciated for its elegant design, robustness, and sea performance. Main Characteristics:

- Overall Length: 15.24 meters -

- Hull Length: 14.48 meters - Beam (Width): 4.57 meters -

- Draft: 2.50 meters -

- Displacement: 22 tonnes -

- Sail Area (Close-Hauled): 120 m<sup>2</sup> -

- Sail Area (Reaching): 200 m2 -