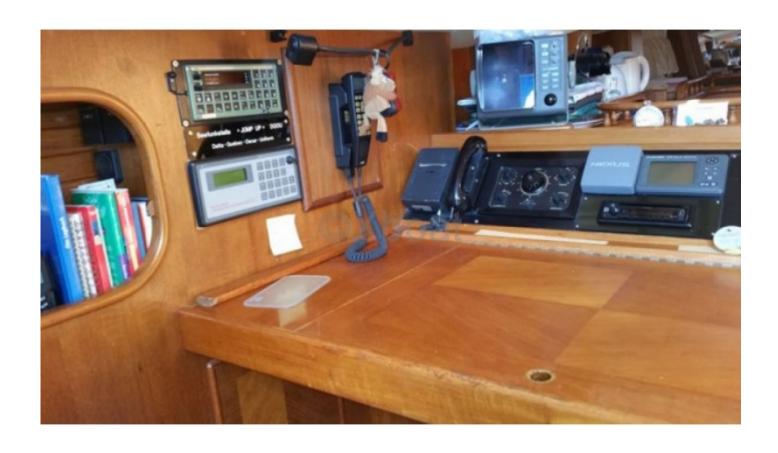

Safety and Comfort: The Belliure 50 is equipped with numerous safety features, including modern navigation systems, communication equipment, and rescue devices. Comfort is also a priority, with an air conditioning system, comfortable beds, and modern sanitary facilities.