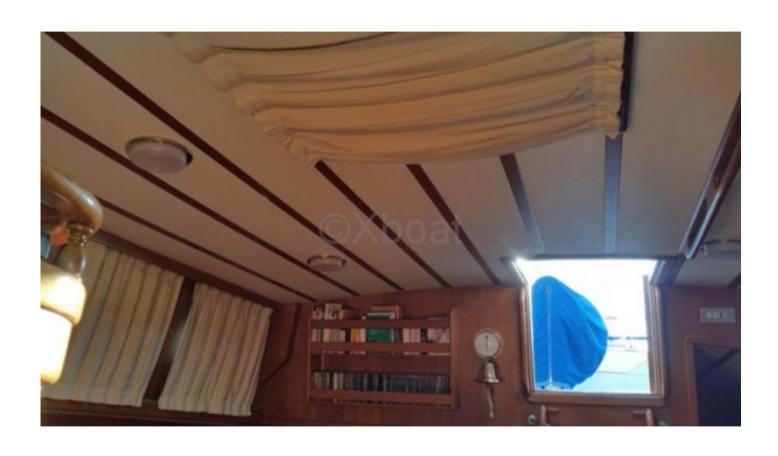

Interior Layout: The Belliure 50 features three double cabins, each offering comfortable living space. The main cabin is located at the bow and benefits from large windows for maximum brightness. The kitchen is well-equipped with modern appliances, and the salon is spacious, ideal for meals and relaxation.