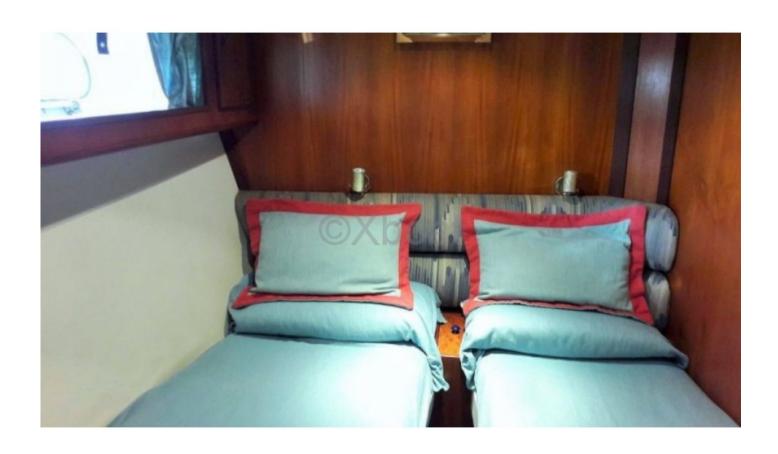

This yacht features three cabins, each offering optimal comfort. The master cabin is equipped with a large double bed, while the two guest cabins offer single or bunk beds. The bathroom is spacious and includes a separate shower.