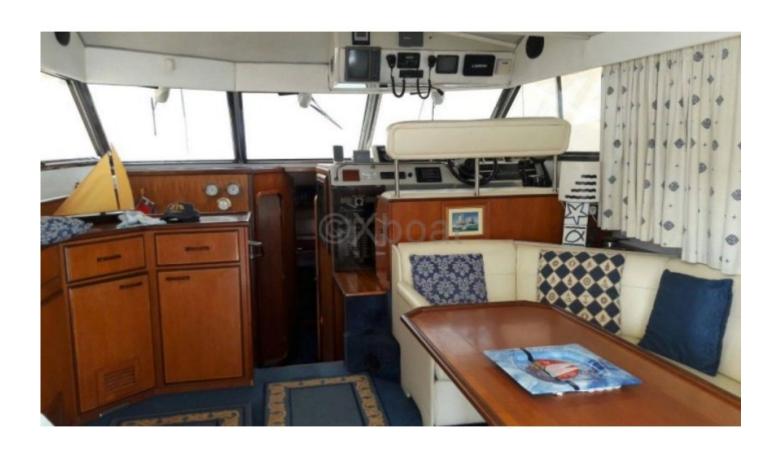

#### **Electronics and navigation:**

The Fairline Phantom 51 is equipped with modern navigation systems, including a GPS, sonar, and radar. The onboard instruments are of high quality, ensuring safe and pleasant navigation.

#### Comfort and equipment:

This yacht is fitted with air conditioning systems, a refrigerator, a freezer, and a microwave. Entertainment equipment includes a hi-fi system and a television.

The Fairline Phantom 51 is an ideal choice for those seeking a luxury yacht, offering both performance and comfort for unforgettable sea outings.