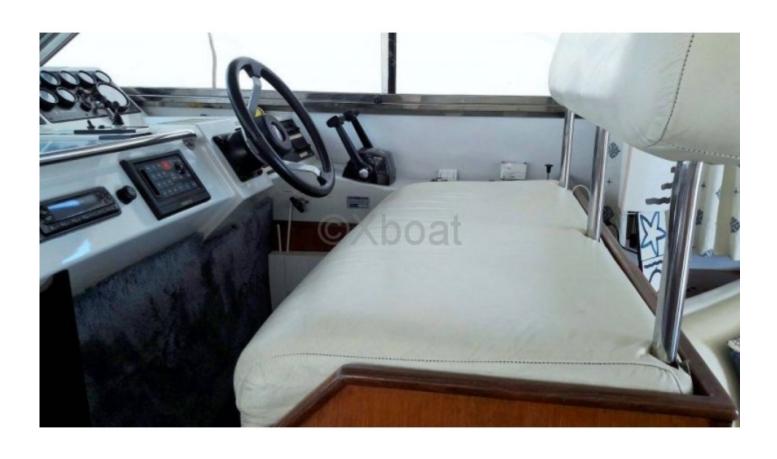

#### **Facilities**

Sailor Cabin : 1

WC : Sailor Helm : Yes Double Cabin: 3

Head : 2 Berth : 0

Flybridge : Yes

#### **Electronics and navigation:**

The Fairline Phantom 51 is equipped with modern navigation systems, including a GPS, sonar, and radar. The onboard instruments are of high quality, ensuring safe and pleasant navigation.