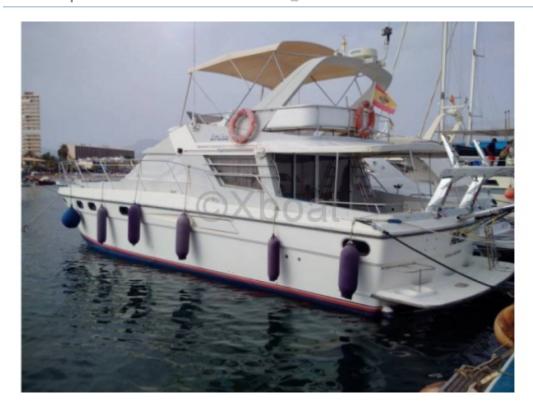

## **FAIRLINE PHANTOM 51 - 1992**

### **Main datas**

Builder : Fairline Year : 1992 Length : 17,00

Draft minimum : 1,30 Hull : Monohull Subtype : Pleasure

Architect : Material : GRP Beam : 5,00 keel : Fixed Keel