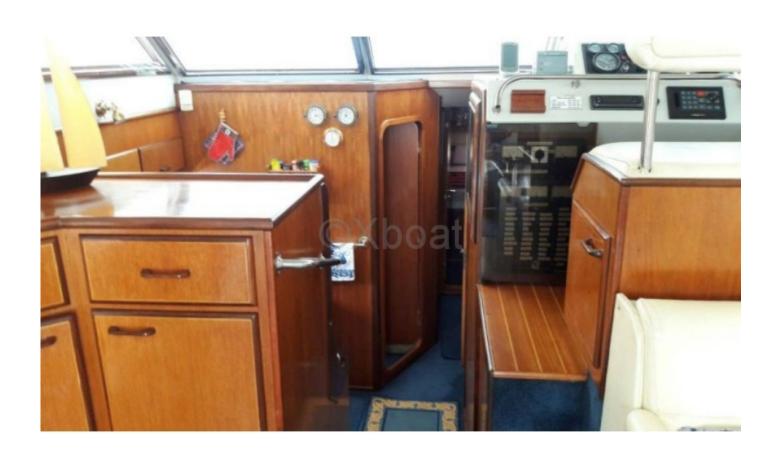

#### **Exterior layout:**

The cockpit is spacious and well-designed, offering an ideal outdoor living space for meals or relaxation. The forward deck is also arranged for rest, with comfortable benches and cushions.

#### Comfort and equipment:

This yacht is fitted with air conditioning systems, a refrigerator, a freezer, and a microwave. Entertainment equipment includes a hi-fi system and a television.

The Fairline Phantom 51 is an ideal choice for those seeking a luxury yacht, offering both performance and comfort for unforgettable sea outings.