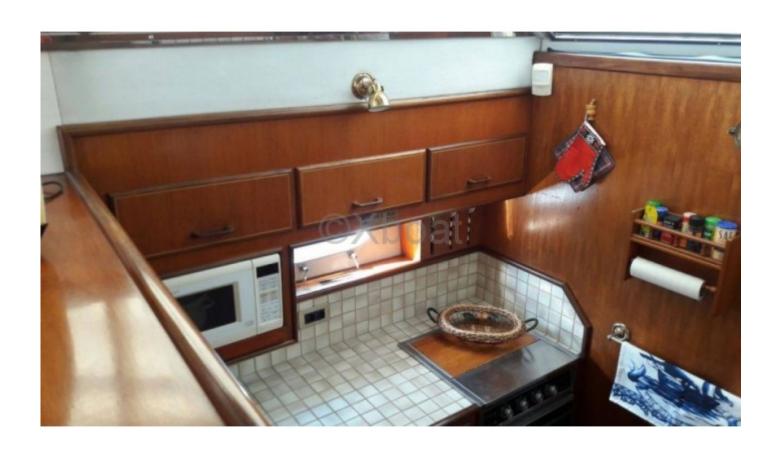

#### Comfort and equipment:

This yacht is fitted with air conditioning systems, a refrigerator, a freezer, and a microwave. Entertainment equipment includes a hi-fi system and a television.

The Fairline Phantom 51 is an ideal choice for those seeking a luxury yacht, offering both performance and comfort for unforgettable sea outings.