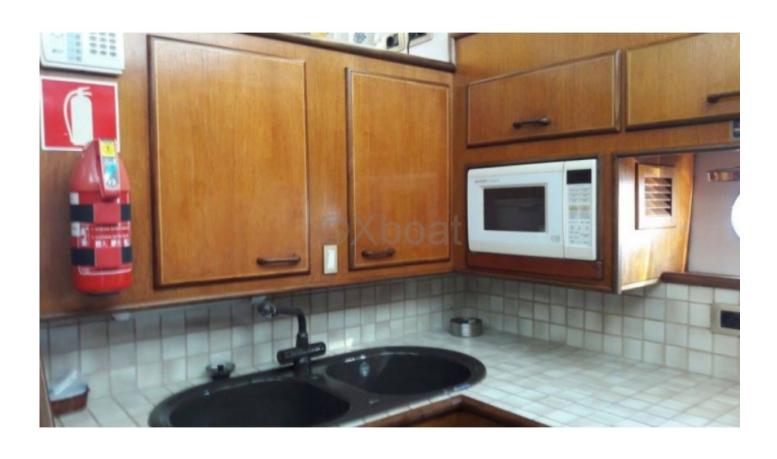

#### Comfort and equipment:

This yacht is fitted with air conditioning systems, a refrigerator, a freezer, and a microwave. Entertainment equipment includes a hi-fi system and a television.

The Fairline Phantom 51 is an ideal choice for those seeking a luxury yacht, offering both performance and comfort for unforgettable sea outings.