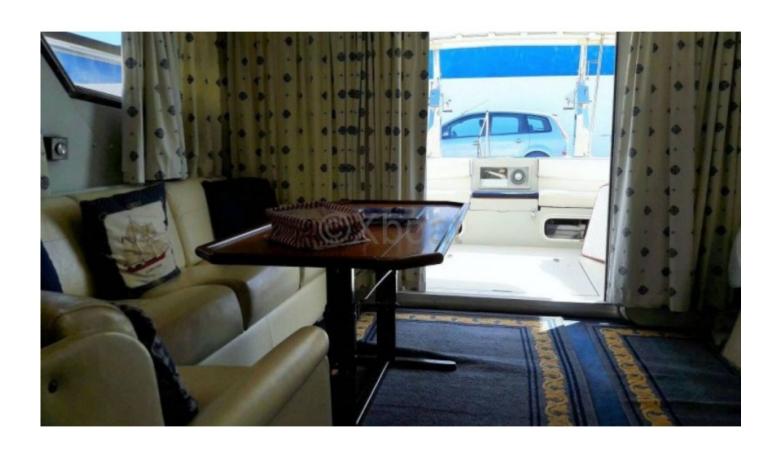

#### **Exterior layout:**

The cockpit is spacious and well-designed, offering an ideal outdoor living space for meals or relaxation. The forward deck is also arranged for rest, with comfortable benches and cushions.

#### Comfort and equipment:

This yacht is fitted with air conditioning systems, a refrigerator, a freezer, and a microwave. Entertainment equipment includes a hi-fi system and a television.

The Fairline Phantom 51 is an ideal choice for those seeking a luxury yacht, offering both performance and comfort for unforgettable sea outings.