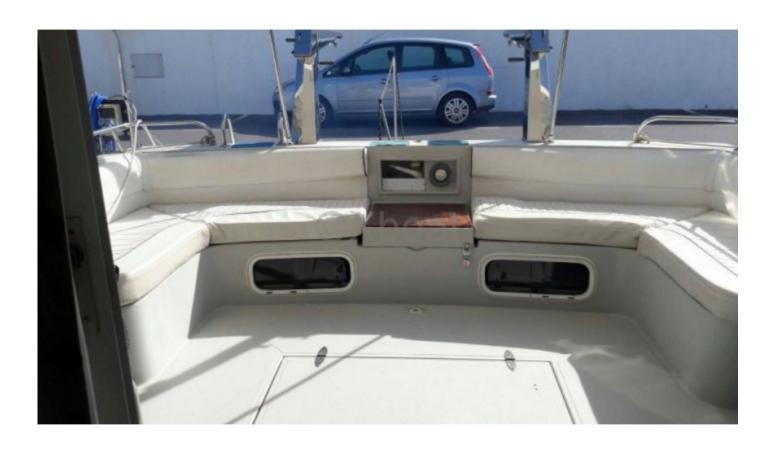

#### **Exterior layout:**

The cockpit is spacious and well-designed, offering an ideal outdoor living space for meals or relaxation. The forward deck is also arranged for rest, with comfortable benches and cushions.