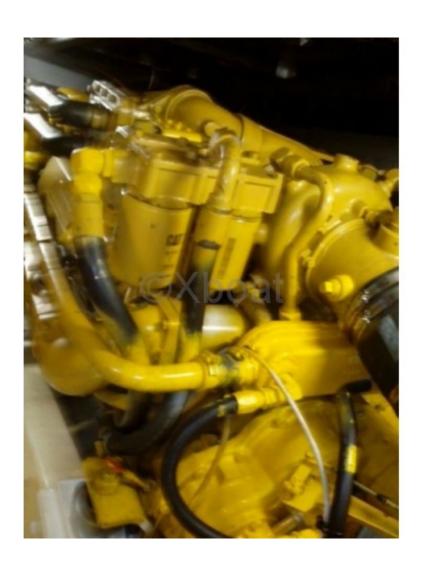

# **Engines**

Model:

Montage : In Board (IB) Power Unit. (CV) : 450

Hours : 2000

Fuel capacity: 2000

**Brand : Carterpillar** 

Fuel : Diesel
Engine(s) : 2
Drive : Shaft drive

#### **Engine:**

The Fairline Phantom 51 is generally equipped with two Volvo Penta D6-370 diesel engines, providing a total power of 740 horsepower. These engines allow for a comfortable cruising speed of 22 knots and a maximum speed of 28 knots. Interior layout: