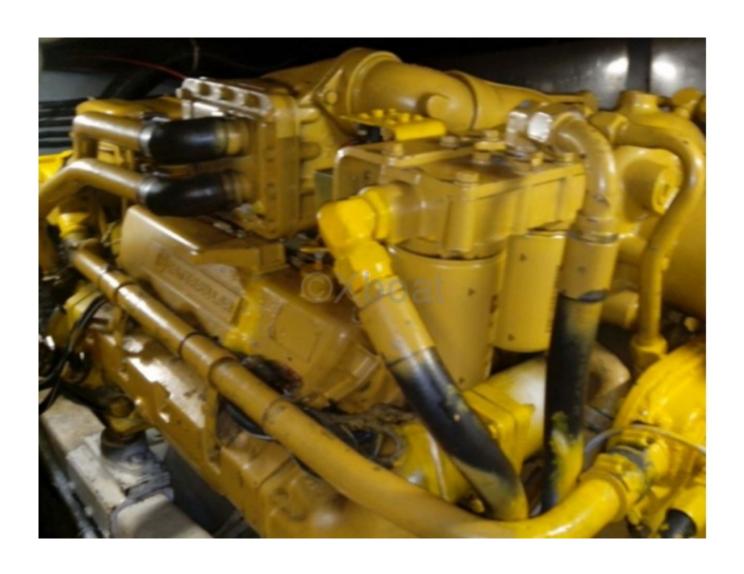

# **Engines**

Model:

Montage : In Board (IB) Power Unit. (CV) : 450

Hours : 2000

Fuel capacity: 2000

**Brand : Carterpillar** 

Fuel : Diesel
Engine(s) : 2
Drive : Shaft drive

#### **Engine:**

The Fairline Phantom 51 is generally equipped with two Volvo Penta D6-370 diesel engines, providing a total power of 740 horsepower. These engines allow for a comfortable cruising speed of 22 knots and a maximum speed of 28 knots. Interior layout: