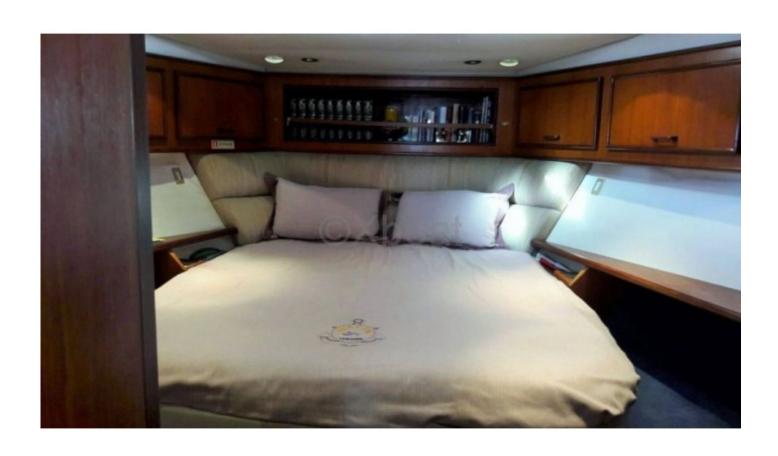

#### **Facilities**

Sailor Cabin : 1

WC : Sailor Helm : Yes Double Cabin: 3

Head : 2 Berth : 0

Flybridge : Yes

This yacht features three cabins, each offering optimal comfort. The master cabin is equipped with a large double bed, while the two guest cabins offer single or bunk beds. The bathroom is spacious and includes a separate shower.