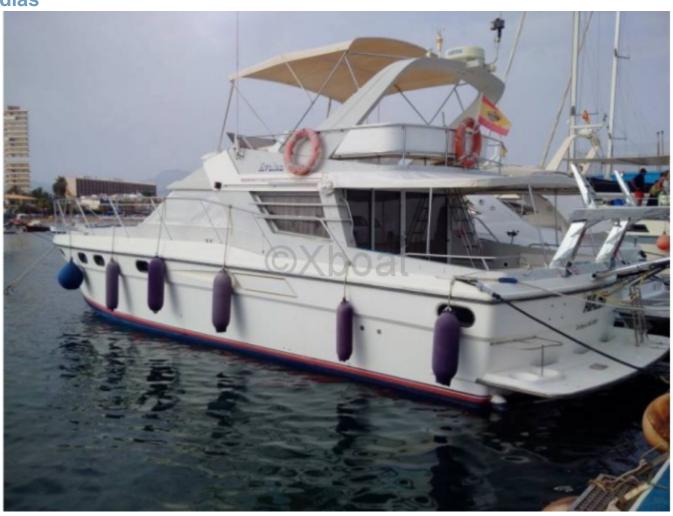

## **FAIRLINE PHANTOM 51 - 1992**

### **Main datas**

Builder : Fairline Year : 1992 Length : 17,00

Draft minimum : 1,30 Hull : Monohull Subtype : Pleasure

Architect : Material : GRP Beam : 5,00 keel : Fixed Keel