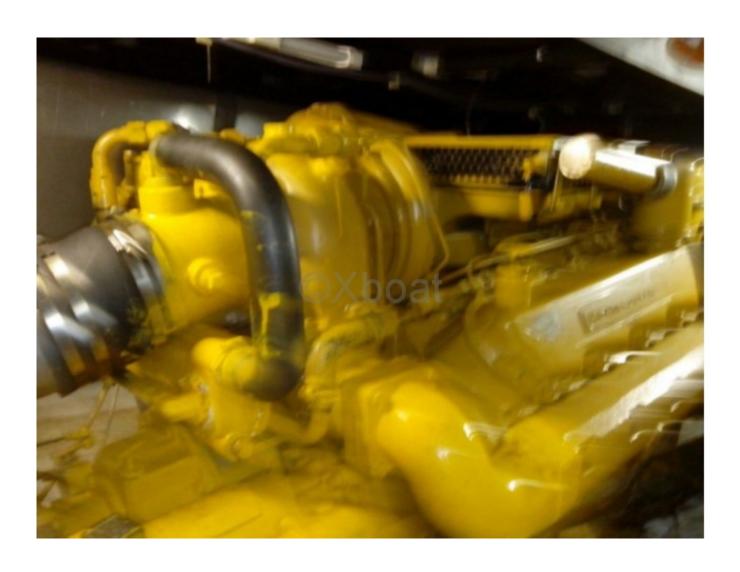

# **Engines**

Model:

Montage : In Board (IB) Power Unit. (CV) : 450

Hours : 2000

Fuel capacity: 2000

**Brand : Carterpillar** 

Fuel : Diesel
Engine(s) : 2
Drive : Shaft drive

#### **Engine:**

The Fairline Phantom 51 is generally equipped with two Volvo Penta D6-370 diesel engines, providing a total power of 740 horsepower. These engines allow for a comfortable cruising speed of 22 knots and a maximum speed of 28 knots. Interior layout: