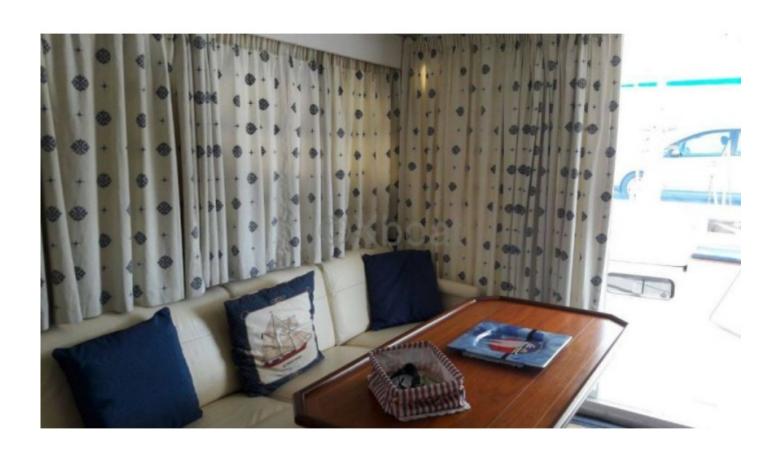

This yacht features three cabins, each offering optimal comfort. The master cabin is equipped with a large double bed, while the two guest cabins offer single or bunk beds. The bathroom is spacious and includes a separate shower.

#### Comfort and equipment:

This yacht is fitted with air conditioning systems, a refrigerator, a freezer, and a microwave. Entertainment equipment includes a hi-fi system and a television.

The Fairline Phantom 51 is an ideal choice for those seeking a luxury yacht, offering both performance and comfort for unforgettable sea outings.