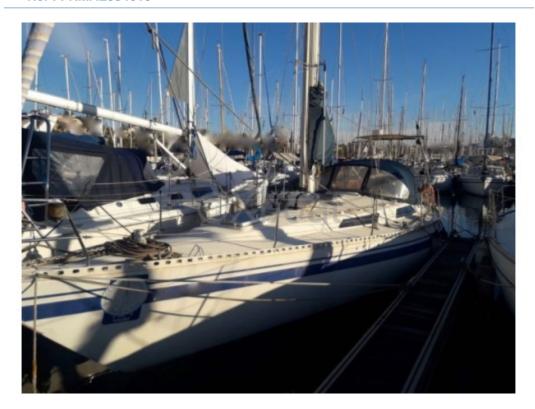

#### **Main datas**

**Builder : North Wind** 

Year : 1990 Length : 11,80 Draft : 2,00 hull : Monohull

Area: Spain Catalonia

Berth details : Flag : Spain

Subtype : Architect : Material : GRP Beam : 3,72

keel : Fixed Keel Life Raft : Yes Mooring : Yes

#### **Divers**

Comments : Basic data
Type: Sailing cruiser

Year : 1990 Length: 11.80 m

Location: Real Club Maritim de Barcelona, Barcelona (Spain)

Name: Africa Flag: española

Shipyard: North Wind Material: Fibreglass