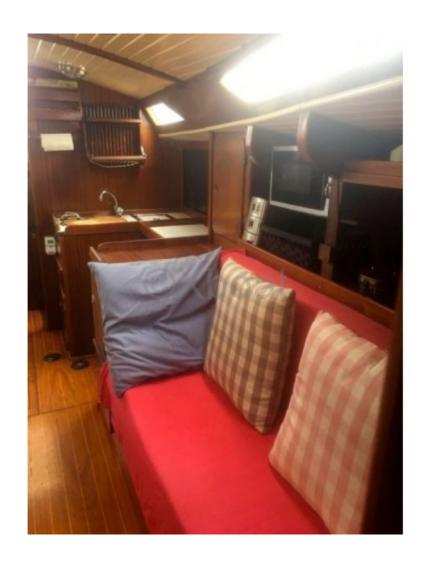

#### **Divers**

Comments : Basic data
Type: Sailing cruiser

Year : 1990 Length: 11.80 m

Location: Real Club Maritim de Barcelona, Barcelona (Spain)

Name: Africa Flag: española

Shipyard: North Wind Material: Fibreglass

Dimensions
Beam: 11,80 m
Draft: 2 m
Ballast: -

Displacement: 8700 Kg

Capacity

Maximum number of passengers: 6

Cabins: 3
Berths: 8
Heads: 1

Water capacity: 300 L

Motor

Number of engines: 1