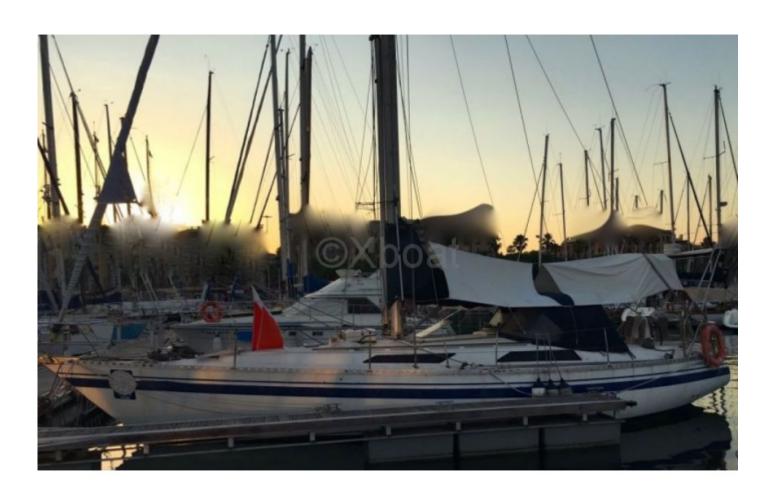

#### **Main datas**

**Builder : North Wind** 

Year : 1990 Length : 11,80 Draft : 2,00 hull : Monohull

Area: Spain Catalonia

Berth details : Flag : Spain

Subtype : Architect : Material : GRP Beam : 3,72

keel : Fixed Keel Life Raft : Yes Mooring : Yes

#### **Divers**

Comments : Basic data
Type: Sailing cruiser

Year : 1990 Length: 11.80 m

Location: Real Club Maritim de Barcelona, Barcelona (Spain)

Name: Africa Flag: española

Shipyard: North Wind Material: Fibreglass