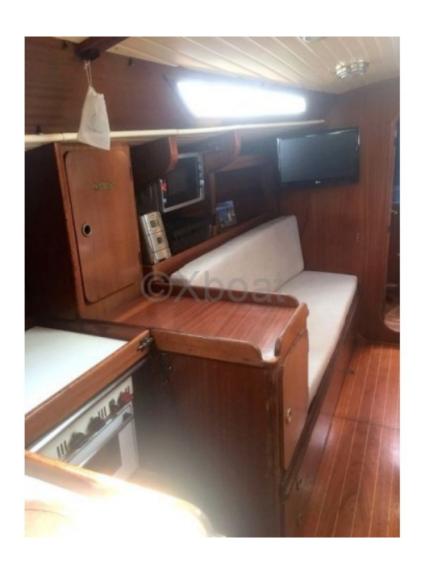

#### **Divers**

Comments : Basic data
Type: Sailing cruiser

Year : 1990 Length: 11.80 m

Location: Real Club Maritim de Barcelona, Barcelona (Spain)

Name: Africa Flag: española

Shipyard: North Wind Material: Fibreglass

Dimensions
Beam: 11,80 m
Draft: 2 m
Ballast: -

Displacement: 8700 Kg

Capacity

Maximum number of passengers: 6

Cabins: 3
Berths: 8
Heads: 1

Water capacity: 300 L

Motor

Number of engines: 1