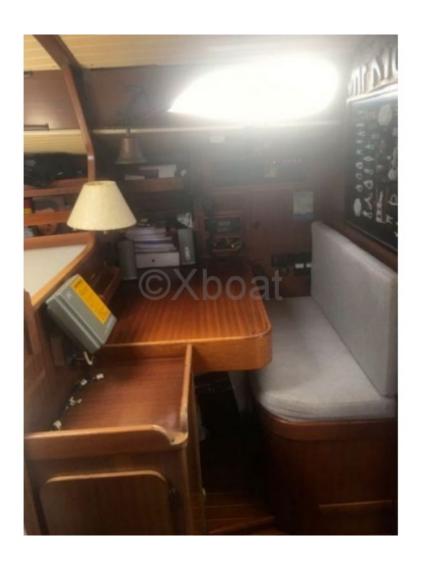

#### **Divers**

Comments : Basic data
Type: Sailing cruiser

Year : 1990 Length: 11.80 m

Location: Real Club Maritim de Barcelona, Barcelona (Spain)

Name: Africa Flag: española

Shipyard: North Wind Material: Fibreglass

Dimensions
Beam: 11,80 m
Draft: 2 m
Ballast: -

Displacement: 8700 Kg

Capacity

Maximum number of passengers: 6

Cabins: 3
Berths: 8
Heads: 1

Water capacity: 300 L

Motor

Number of engines: 1