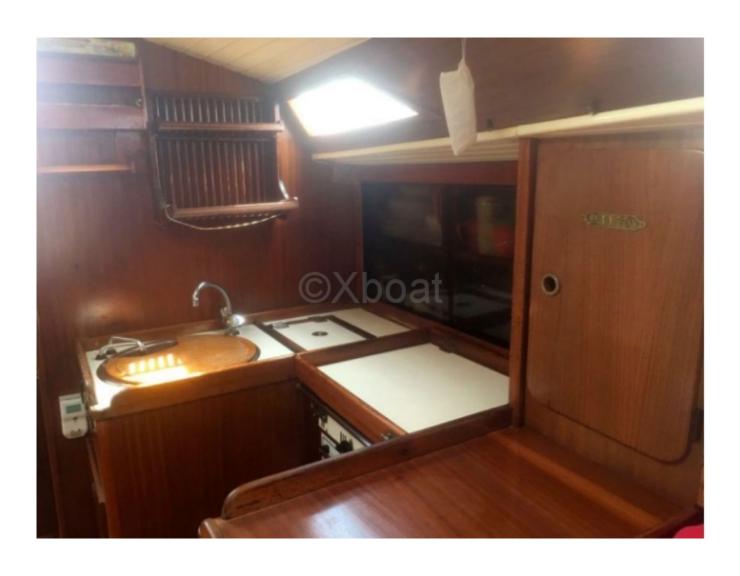

### **Appliances**

Freezer: No
Microwaves: No
Oven: Yes
Heating details:
Heater: No
TV: No

TV antenna : No SAT-TV : No

IceMaker : No Oven : Yes

Electric stove : No SAT-TV : No