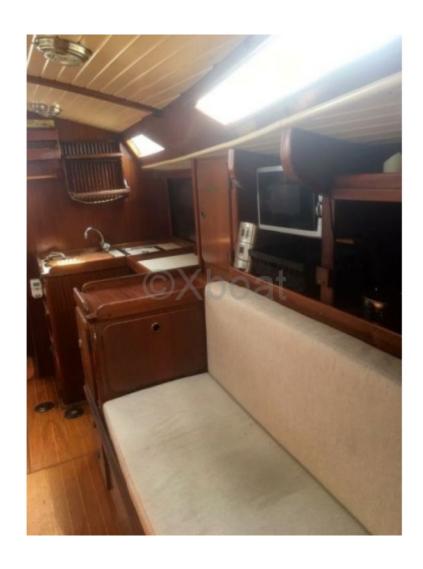

#### **Divers**

Comments : Basic data
Type: Sailing cruiser

Year : 1990 Length: 11.80 m

Location: Real Club Maritim de Barcelona, Barcelona (Spain)

Name: Africa Flag: española

Shipyard: North Wind Material: Fibreglass

Dimensions
Beam: 11,80 m
Draft: 2 m
Ballast: -

Displacement: 8700 Kg

Capacity

Maximum number of passengers: 6

Cabins: 3
Berths: 8
Heads: 1

Water capacity: 300 L

Motor

Number of engines: 1