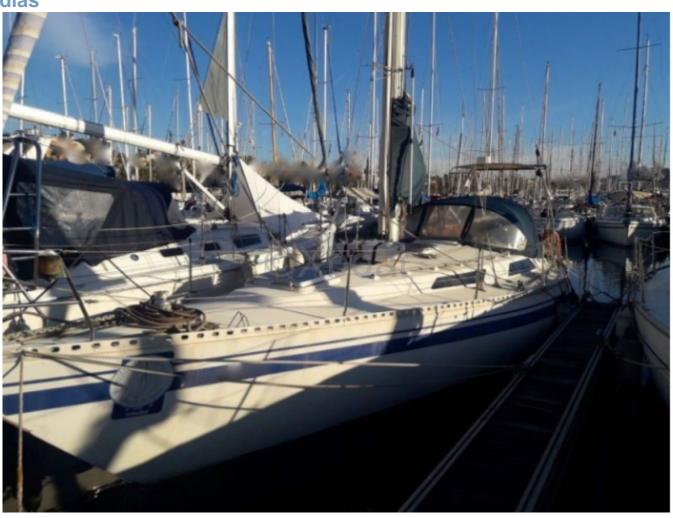

#### **Main datas**

**Builder : North Wind** 

Year : 1990 Length : 11,80 Draft : 2,00 hull : Monohull

Area: Spain Catalonia

Berth details : Flag : Spain

Subtype : Architect : Material : GRP Beam : 3,72

keel : Fixed Keel Life Raft : Yes Mooring : Yes

#### **Divers**

Comments : Basic data
Type: Sailing cruiser

Year : 1990 Length: 11.80 m

Location: Real Club Maritim de Barcelona, Barcelona (Spain)

Name: Africa Flag: española

Shipyard: North Wind Material: Fibreglass