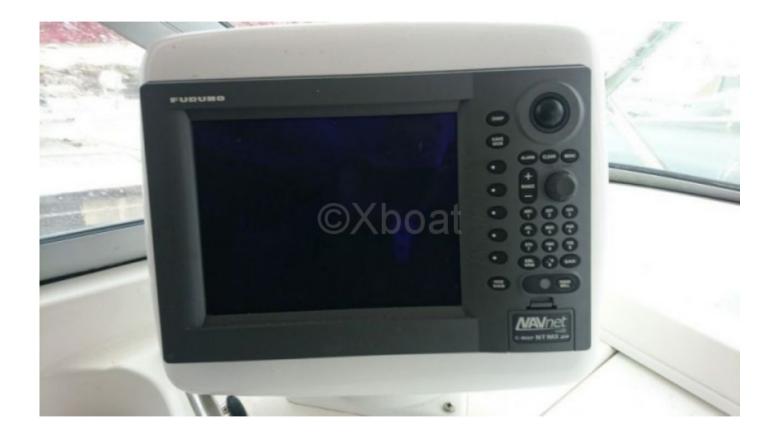

#### Engine:

- Engine: Diesel engine, typically a Volvo Penta or Yanmar brand -
- Power: Approximately 30 to 50 horsepower -

**Interior Layout:** 

- Cabin: One main cabin with double berths -
- Kitchen: A kitchenette equipped with sink, refrigerator, and cooktop -
- Bathroom: Chemical toilet and shower -
- Navigation Equipment:
- GPS and chartplotter -
- Compass -
- VHF radio -
- Depth sounder -
- Safety Equipment:
- Life jackets -
- Fire extinguishers -
- Lifeboat -