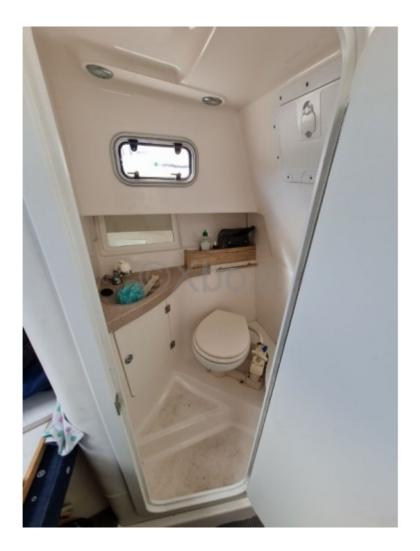

#### Engine:

- Engine: Diesel engine, typically a Volvo Penta or Yanmar brand -
- Power: Approximately 30 to 50 horsepower -

**Interior Layout:** 

- Cabin: One main cabin with double berths -
- Kitchen: A kitchenette equipped with sink, refrigerator, and cooktop -
- Bathroom: Chemical toilet and shower -
- Navigation Equipment:
- GPS and chartplotter -
- Compass -
- VHF radio -
- Depth sounder -
- Safety Equipment:
- Life jackets -
- Fire extinguishers -
- Lifeboat -