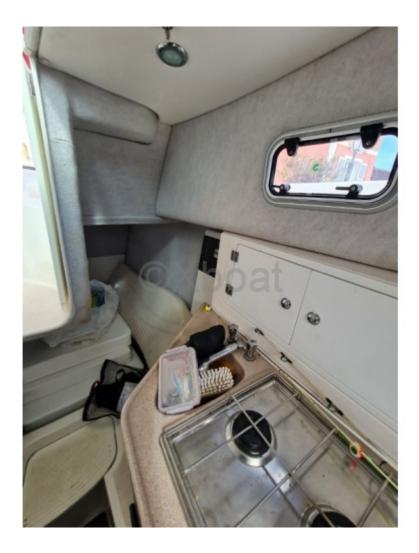

#### Engine:

- Engine: Diesel engine, typically a Volvo Penta or Yanmar brand -
- Power: Approximately 30 to 50 horsepower -

**Interior Layout:** 

- Cabin: One main cabin with double berths -
- Kitchen: A kitchenette equipped with sink, refrigerator, and cooktop -
- Bathroom: Chemical toilet and shower -
- Navigation Equipment:
- GPS and chartplotter -
- Compass -
- VHF radio -
- Depth sounder -
- Safety Equipment:
- Life jackets -
- Fire extinguishers -
- Lifeboat -