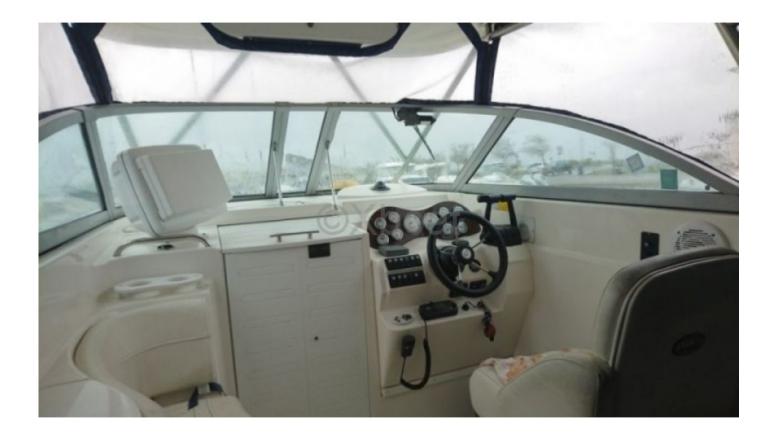

## **Facilities**

Sailor Cabin : 0 WC : Sailor Helm : No Double Cabin : 1 Head : 1 Berth : 4 Flybridge : No

#### Engine:

- Engine: Diesel engine, typically a Volvo Penta or Yanmar brand -
- Power: Approximately 30 to 50 horsepower -

**Interior Layout:** 

- Cabin: One main cabin with double berths -
- Kitchen: A kitchenette equipped with sink, refrigerator, and cooktop -
- Bathroom: Chemical toilet and shower -
- Navigation Equipment:
- GPS and chartplotter -
- Compass -
- VHF radio -
- Depth sounder -
- Safety Equipment:
- Life jackets -
- Fire extinguishers -
- Lifeboat -