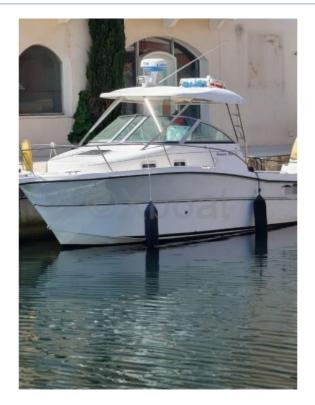

## **Main datas**

Builder : Karnic Year : 2006 Length : 8,70 Draft minimum : 0,60 Hull : Monohull Subtype : Architect : Material : GRP Beam : 2,59 keel : Fixed Keel

### **Technical Details**

The Karnic 2660 Bluewater is a cruising boat designed for deep-sea sailing enthusiasts. Manufactured by Karnic, this model stands out for its robustness and comfort, ideal for long voyages and sea adventures. Main Features: