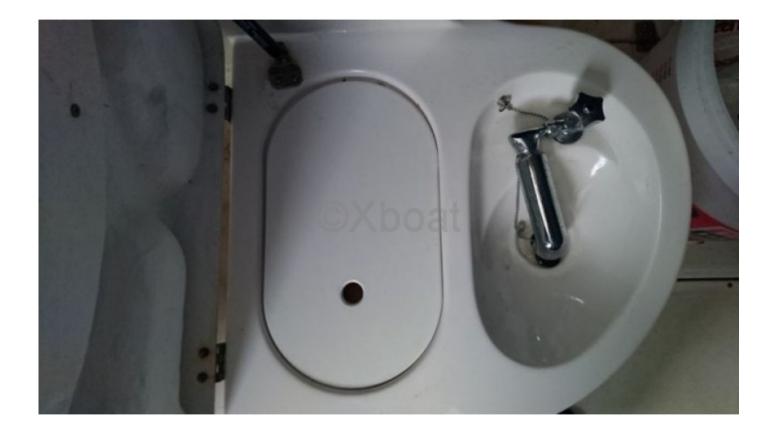

## **Facilities**

Sailor Cabin : 0 WC : Sailor Helm : No Double Cabin : 1 Head : 1 Berth : 4 Flybridge : No

#### Engine:

- Engine: Diesel engine, typically a Volvo Penta or Yanmar brand -
- Power: Approximately 30 to 50 horsepower -

**Interior Layout:** 

- Cabin: One main cabin with double berths -
- Kitchen: A kitchenette equipped with sink, refrigerator, and cooktop -
- Bathroom: Chemical toilet and shower -
- Navigation Equipment:
- GPS and chartplotter -
- Compass -
- VHF radio -
- Depth sounder -
- Safety Equipment:
- Life jackets -
- Fire extinguishers -
- Lifeboat -