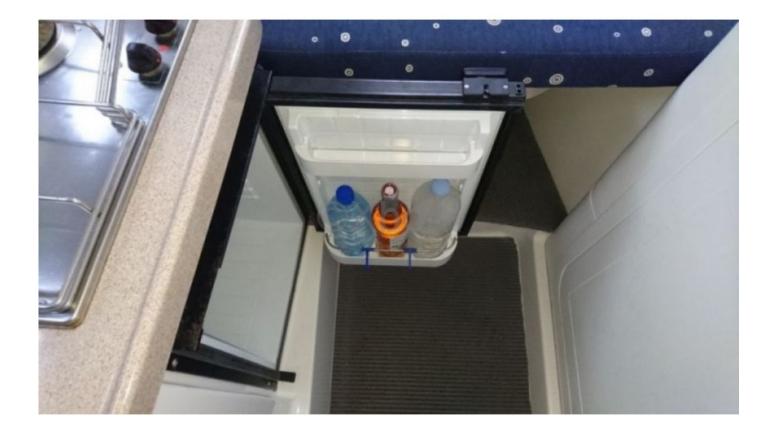

#### Engine:

- Engine: Diesel engine, typically a Volvo Penta or Yanmar brand -
- Power: Approximately 30 to 50 horsepower -

**Interior Layout:** 

- Cabin: One main cabin with double berths -
- Kitchen: A kitchenette equipped with sink, refrigerator, and cooktop -
- Bathroom: Chemical toilet and shower -
- Navigation Equipment:
- GPS and chartplotter -
- Compass -
- VHF radio -
- Depth sounder -
- Safety Equipment:
- Life jackets -
- Fire extinguishers -
- Lifeboat -