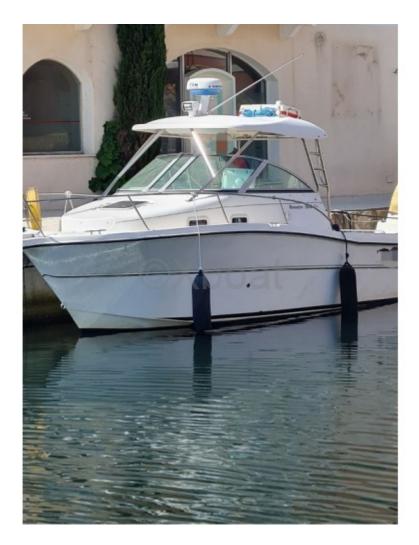

## **Main datas**

Builder : Karnic Year : 2006 Length : 8,70 Draft minimum : 0,60 Hull : Monohull Subtype : Architect : Material : GRP Beam : 2,59 keel : Fixed Keel

### **Technical Details**

The Karnic 2660 Bluewater is a cruising boat designed for deep-sea sailing enthusiasts. Manufactured by Karnic, this model stands out for its robustness and comfort, ideal for long voyages and sea adventures. Main Features: