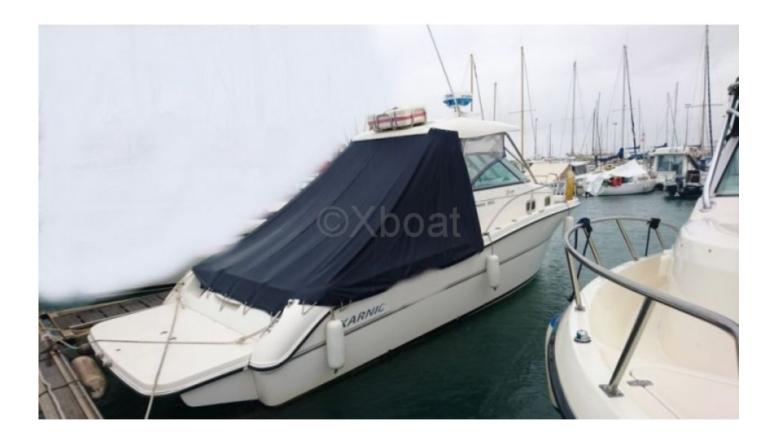

## **Main datas**

Builder : Karnic Year : 2006 Length : 8,70 Draft minimum : 0,60 Hull : Monohull Subtype : Architect : Material : GRP Beam : 2,59 keel : Fixed Keel

### **Technical Details**

The Karnic 2660 Bluewater is a cruising boat designed for deep-sea sailing enthusiasts. Manufactured by Karnic, this model stands out for its robustness and comfort, ideal for long voyages and sea adventures. Main Features: