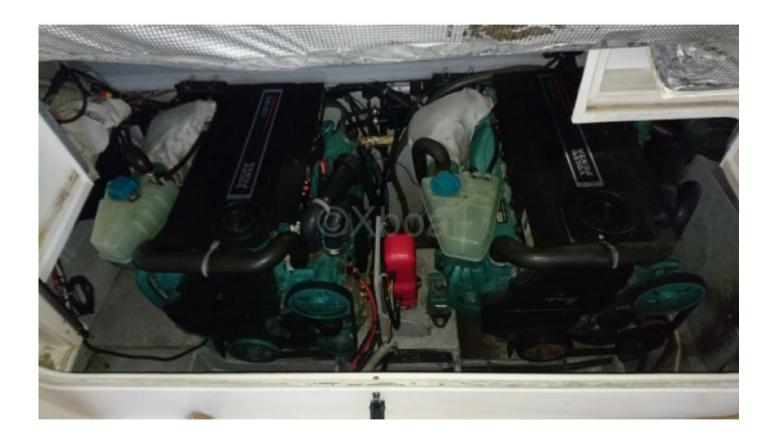

## Engines

Model : D3 Montage : In Board (IB) Power Unit. (CV) : 130 Hours : 597 Fuel capacity : 350 Brand : VOLVO Fuel : Diesel Engine(s) : 2 Drive : Z drive

#### Engine:

- Engine: Diesel engine, typically a Volvo Penta or Yanmar brand -
- Power: Approximately 30 to 50 horsepower -

**Interior Layout:** 

- Cabin: One main cabin with double berths -
- Kitchen: A kitchenette equipped with sink, refrigerator, and cooktop -
- Bathroom: Chemical toilet and shower -
- Navigation Equipment:
- GPS and chartplotter -
- Compass -
- VHF radio -
- Depth sounder -
- Safety Equipment:
- Life jackets -
- Fire extinguishers -
- Lifeboat -