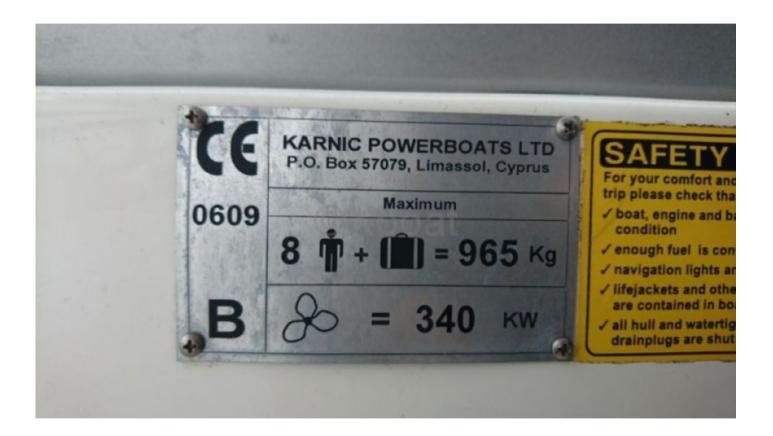

## **Main datas**

Builder : Karnic Year : 2006 Length : 8,70 Draft minimum : 0,60 Hull : Monohull Subtype : Architect : Material : GRP Beam : 2,59 keel : Fixed Keel

## Engines

Model : D3 Montage : In Board (IB) Power Unit. (CV) : 130 Hours : 597 Fuel capacity : 350 Brand : VOLVO Fuel : Diesel Engine(s) : 2 Drive : Z drive