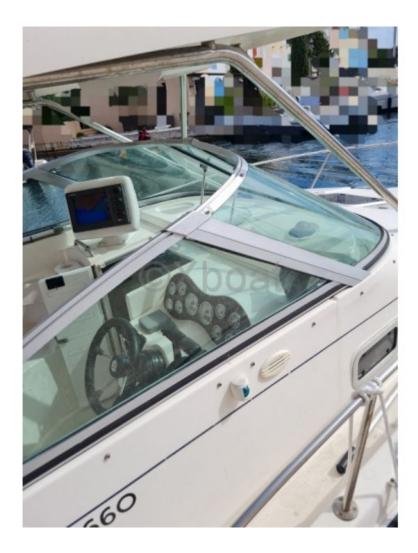

#### Engine:

- Engine: Diesel engine, typically a Volvo Penta or Yanmar brand -
- Power: Approximately 30 to 50 horsepower -

**Interior Layout:** 

- Cabin: One main cabin with double berths -
- Kitchen: A kitchenette equipped with sink, refrigerator, and cooktop -
- Bathroom: Chemical toilet and shower -
- Navigation Equipment:
- GPS and chartplotter -
- Compass -
- VHF radio -
- Depth sounder -
- Safety Equipment:
- Life jackets -
- Fire extinguishers -
- Lifeboat -