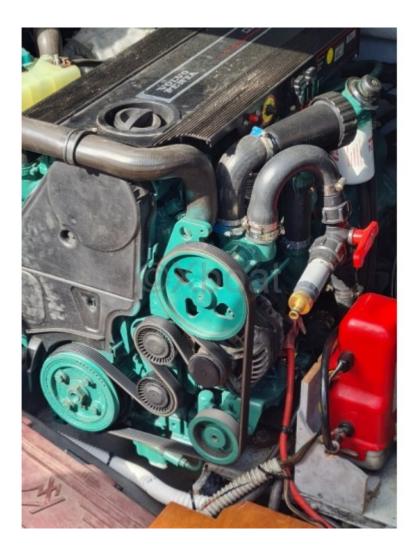

## Engines

Model : D3 Montage : In Board (IB) Power Unit. (CV) : 130 Hours : 597 Fuel capacity : 350 Brand : VOLVO Fuel : Diesel Engine(s) : 2 Drive : Z drive

#### Engine:

- Engine: Diesel engine, typically a Volvo Penta or Yanmar brand -
- Power: Approximately 30 to 50 horsepower -

**Interior Layout:** 

- Cabin: One main cabin with double berths -
- Kitchen: A kitchenette equipped with sink, refrigerator, and cooktop -
- Bathroom: Chemical toilet and shower -
- Navigation Equipment:
- GPS and chartplotter -
- Compass -
- VHF radio -
- Depth sounder -
- Safety Equipment:
- Life jackets -
- Fire extinguishers -
- Lifeboat -