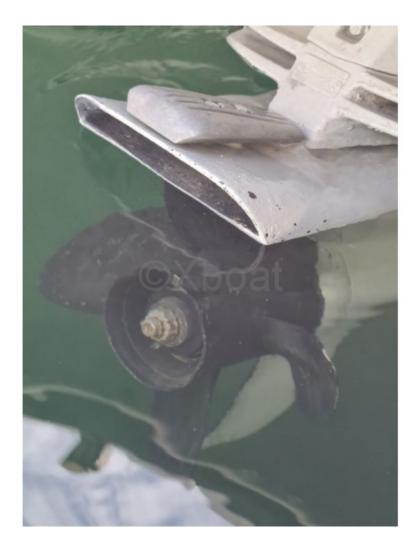

## Engines

Model : D3 Montage : In Board (IB) Power Unit. (CV) : 130 Hours : 597 Fuel capacity : 350 Brand : VOLVO Fuel : Diesel Engine(s) : 2 Drive : Z drive