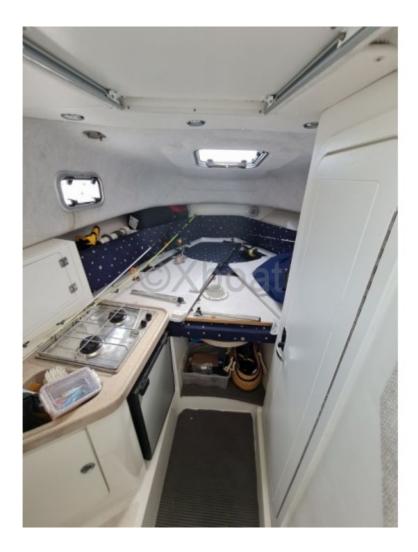

## **Facilities**

Sailor Cabin : 0 WC : Sailor Helm : No Double Cabin : 1 Head : 1 Berth : 4 Flybridge : No

#### Engine:

- Engine: Diesel engine, typically a Volvo Penta or Yanmar brand -
- Power: Approximately 30 to 50 horsepower -

**Interior Layout:** 

- Cabin: One main cabin with double berths -
- Kitchen: A kitchenette equipped with sink, refrigerator, and cooktop -
- Bathroom: Chemical toilet and shower -
- Navigation Equipment:
- GPS and chartplotter -
- Compass -
- VHF radio -
- Depth sounder -
- Safety Equipment:
- Life jackets -
- Fire extinguishers -
- Lifeboat -