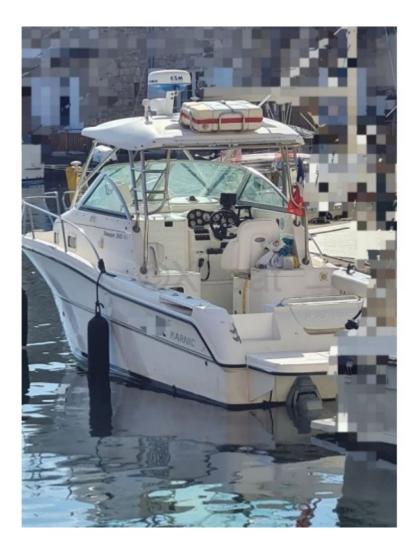

## **Main datas**

Builder : Karnic Year : 2006 Length : 8,70 Draft minimum : 0,60 Hull : Monohull Subtype : Architect : Material : GRP Beam : 2,59 keel : Fixed Keel

### **Technical Details**

The Karnic 2660 Bluewater is a cruising boat designed for deep-sea sailing enthusiasts. Manufactured by Karnic, this model stands out for its robustness and comfort, ideal for long voyages and sea adventures. Main Features: