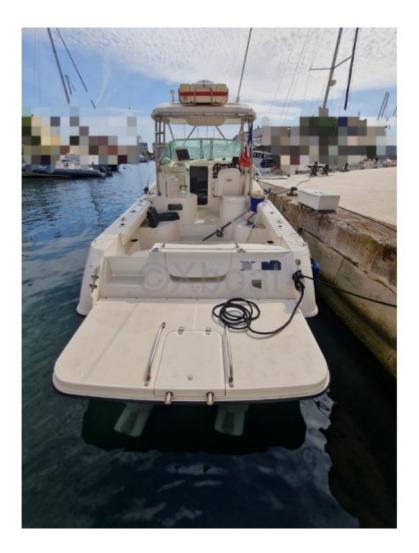

### **Technical Details**

The Karnic 2660 Bluewater is a cruising boat designed for deep-sea sailing enthusiasts. Manufactured by Karnic, this model stands out for its robustness and comfort, ideal for long voyages and sea adventures. Main Features: