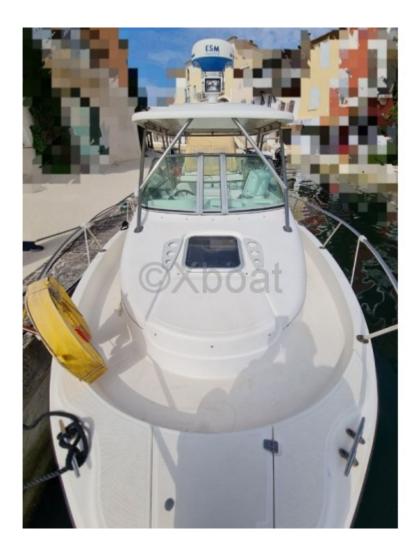

### **Technical Details**

The Karnic 2660 Bluewater is a cruising boat designed for deep-sea sailing enthusiasts. Manufactured by Karnic, this model stands out for its robustness and comfort, ideal for long voyages and sea adventures. Main Features: