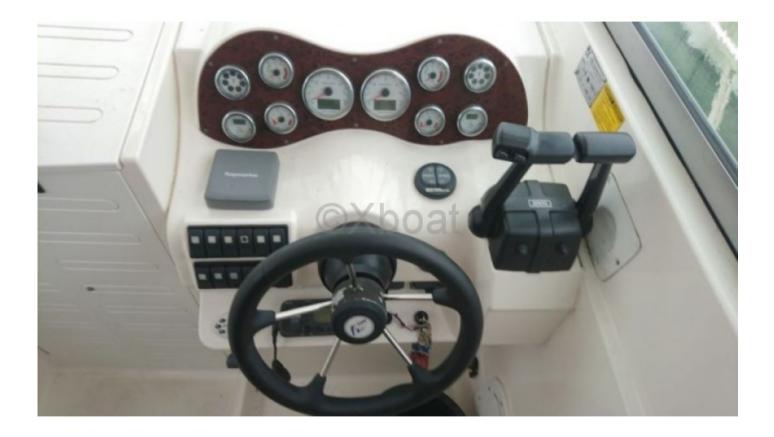

## Engines

Model : D3 Montage : In Board (IB) Power Unit. (CV) : 130 Hours : 597 Fuel capacity : 350 Brand : VOLVO Fuel : Diesel Engine(s) : 2 Drive : Z drive

## **Facilities**

Sailor Cabin : 0 WC : Sailor Helm : No Double Cabin : 1 Head : 1 Berth : 4 Flybridge : No