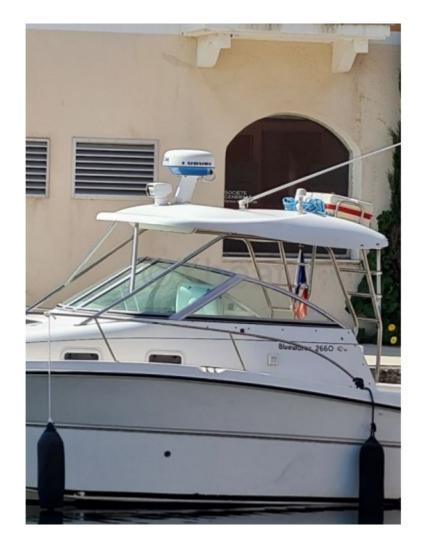

A kitchenette equipped with sink, refrigerator, and cooktop -
- Bathroom: Chemical toilet and shower -
- Navigation Equipment:
- GPS and chartplotter -
- Compass -
- VHF radio -
- Depth sounder -
- Safety Equipment:
- Life jackets -
- Fire extinguishers -
- Lifeboat -

The Karnic 2660 Bluewater is an ideal choice for those seeking a reliable and comfortable boat for sea voyages. Its solid construction and modern equipment make it an excellent companion for experienced sailors as well as enthusiasts.

Limitation of liability : XBOAT assumes no responsibility for the information provided in this technical data sheet, which has been sourced from the internet and has not been verified. This information is non-contractual and does not, in any way, bind XBOAT.

# Médias