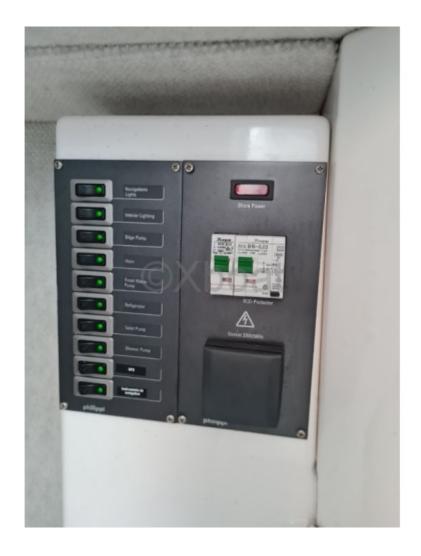

#### Engine:

- Engine: Diesel engine, typically a Volvo Penta or Yanmar brand -
- Power: Approximately 30 to 50 horsepower -

**Interior Layout:** 

- Cabin: One main cabin with double berths -
- Kitchen: A kitchenette equipped with sink, refrigerator, and cooktop -
- Bathroom: Chemical toilet and shower -
- Navigation Equipment:
- GPS and chartplotter -
- Compass -
- VHF radio -
- Depth sounder -
- Safety Equipment:
- Life jackets -
- Fire extinguishers -
- Lifeboat -