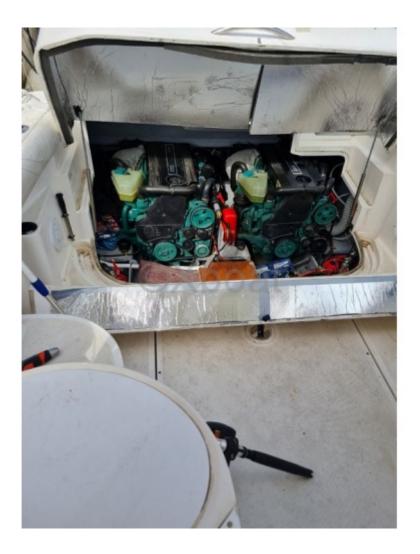

## Engines

Model : D3 Montage : In Board (IB) Power Unit. (CV) : 130 Hours : 597 Fuel capacity : 350 Brand : VOLVO Fuel : Diesel Engine(s) : 2 Drive : Z drive

#### Engine:

- Engine: Diesel engine, typically a Volvo Penta or Yanmar brand -
- Power: Approximately 30 to 50 horsepower -

**Interior Layout:** 

- Cabin: One main cabin with double berths -
- Kitchen: A kitchenette equipped with sink, refrigerator, and cooktop -
- Bathroom: Chemical toilet and shower -
- Navigation Equipment:
- GPS and chartplotter -
- Compass -
- VHF radio -
- Depth sounder -
- Safety Equipment:
- Life jackets -
- Fire extinguishers -
- Lifeboat -