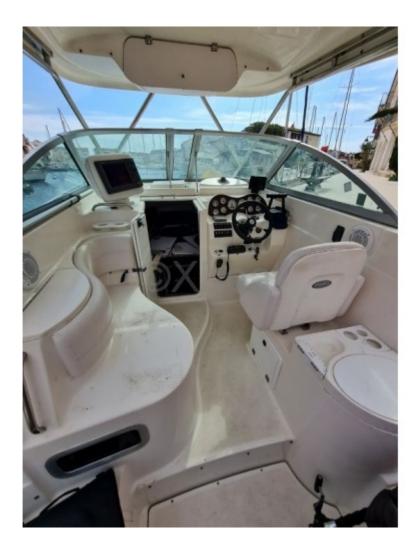

## **Facilities**

Sailor Cabin : 0 WC : Sailor Helm : No Double Cabin : 1 Head : 1 Berth : 4 Flybridge : No

#### Engine:

- Engine: Diesel engine, typically a Volvo Penta or Yanmar brand -
- Power: Approximately 30 to 50 horsepower -

**Interior Layout:** 

- Cabin: One main cabin with double berths -
- Kitchen: A kitchenette equipped with sink, refrigerator, and cooktop -
- Bathroom: Chemical toilet and shower -
- Navigation Equipment:
- GPS and chartplotter -
- Compass -
- VHF radio -
- Depth sounder -
- Safety Equipment:
- Life jackets -
- Fire extinguishers -
- Lifeboat -