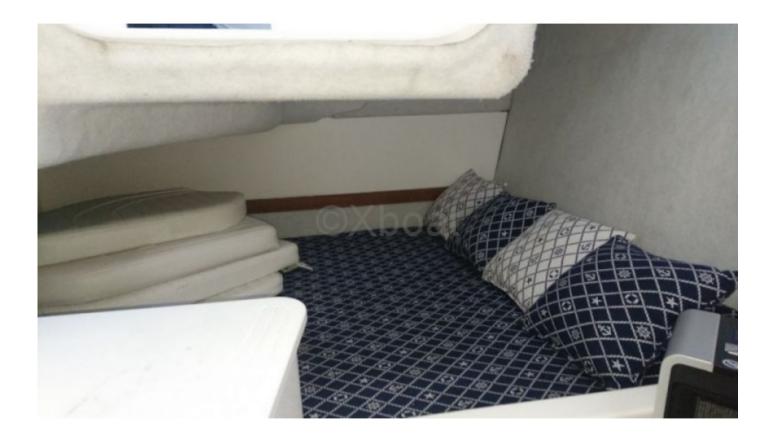

## **Facilities**

Sailor Cabin : 0 WC : Sailor Helm : No Double Cabin : 1 Head : 1 Berth : 4 Flybridge : No

#### Engine:

- Engine: Diesel engine, typically a Volvo Penta or Yanmar brand -
- Power: Approximately 30 to 50 horsepower -

**Interior Layout:** 

- Cabin: One main cabin with double berths -
- Kitchen: A kitchenette equipped with sink, refrigerator, and cooktop -
- Bathroom: Chemical toilet and shower -
- Navigation Equipment:
- GPS and chartplotter -
- Compass -
- VHF radio -
- Depth sounder -
- Safety Equipment:
- Life jackets -
- Fire extinguishers -
- Lifeboat -