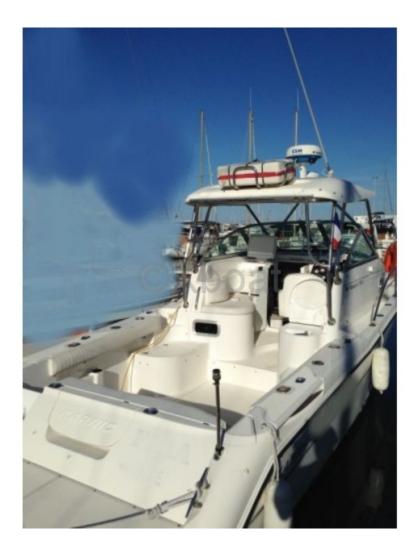

## **Facilities**

Sailor Cabin : 0 WC : Sailor Helm : No Double Cabin : 1 Head : 1 Berth : 4 Flybridge : No

#### Engine:

- Engine: Diesel engine, typically a Volvo Penta or Yanmar brand -
- Power: Approximately 30 to 50 horsepower -

**Interior Layout:** 

- Cabin: One main cabin with double berths -
- Kitchen: A kitchenette equipped with sink, refrigerator, and cooktop -
- Bathroom: Chemical toilet and shower -
- Navigation Equipment:
- GPS and chartplotter -
- Compass -
- VHF radio -
- Depth sounder -
- Safety Equipment:
- Life jackets -
- Fire extinguishers -
- Lifeboat -