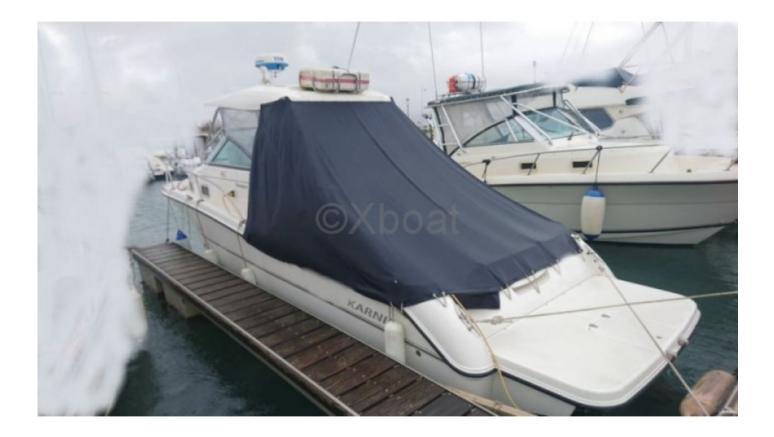

## **Main datas**

Builder : Karnic Year : 2006 Length : 8,70 Draft minimum : 0,60 Hull : Monohull Subtype : Architect : Material : GRP Beam : 2,59 keel : Fixed Keel

### **Technical Details**

The Karnic 2660 Bluewater is a cruising boat designed for deep-sea sailing enthusiasts. Manufactured by Karnic, this model stands out for its robustness and comfort, ideal for long voyages and sea adventures. Main Features: