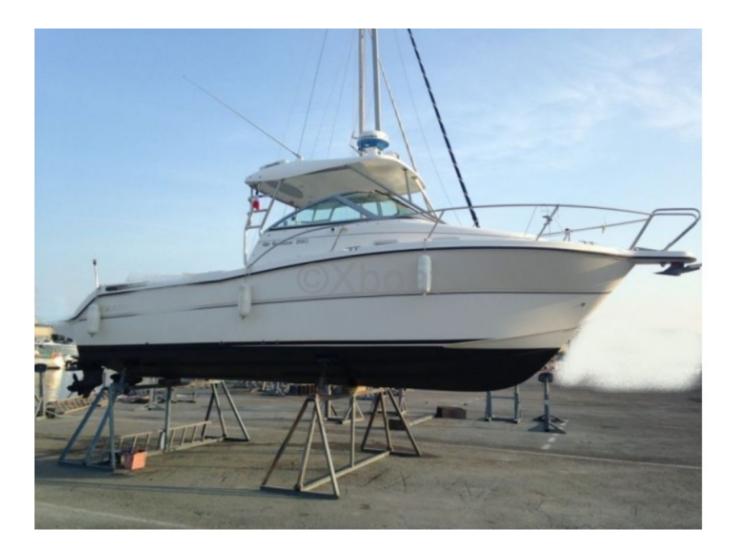

## **Main datas**

Builder : Karnic Year : 2006 Length : 8,70 Draft minimum : 0,60 Hull : Monohull Subtype : Architect : Material : GRP Beam : 2,59 keel : Fixed Keel

### **Technical Details**

The Karnic 2660 Bluewater is a cruising boat designed for deep-sea sailing enthusiasts. Manufactured by Karnic, this model stands out for its robustness and comfort, ideal for long voyages and sea adventures. Main Features:

The Karnic 2660 Bluewater is an ideal choice for those seeking a reliable and comfortable boat for sea voyages. Its solid construction and modern equipment make it an excellent companion for experienced sailors as well as enthusiasts.