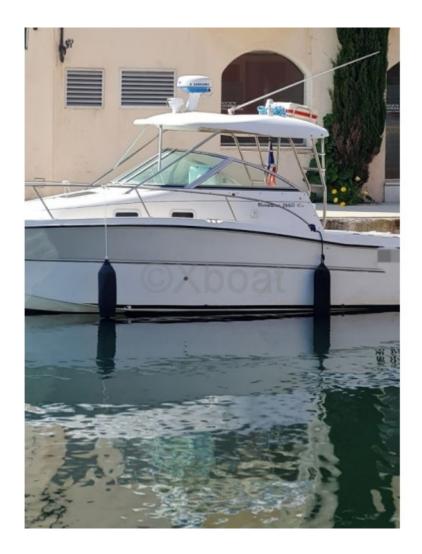

kitchenette equipped with sink, refrigerator, and cooktop -
- Bathroom: Chemical toilet and shower -
- Navigation Equipment:
- GPS and chartplotter -
- Compass -
- VHF radio -
- Depth sounder -
- Safety Equipment:
- Life jackets -
- Fire extinguishers -
- Lifeboat -

The Karnic 2660 Bluewater is an ideal choice for those seeking a reliable and comfortable boat for sea voyages. Its solid construction and modern equipment make it an excellent companion for experienced sailors as well as enthusiasts.

Limitation of liability : XBOAT assumes no responsibility for the information provided in this technical data sheet, which has been sourced from the internet and has not been verified. This information is non-contractual and does not, in any way, bind XBOAT.

# Médias