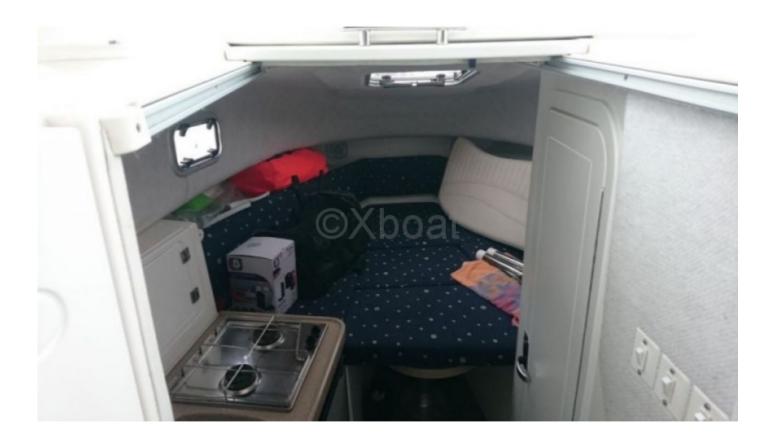

#### Engine:

- Engine: Diesel engine, typically a Volvo Penta or Yanmar brand -
- Power: Approximately 30 to 50 horsepower -

**Interior Layout:** 

- Cabin: One main cabin with double berths -
- Kitchen: A kitchenette equipped with sink, refrigerator, and cooktop -
- Bathroom: Chemical toilet and shower -
- Navigation Equipment:
- GPS and chartplotter -
- Compass -
- VHF radio -
- Depth sounder -
- Safety Equipment:
- Life jackets -
- Fire extinguishers -
- Lifeboat -