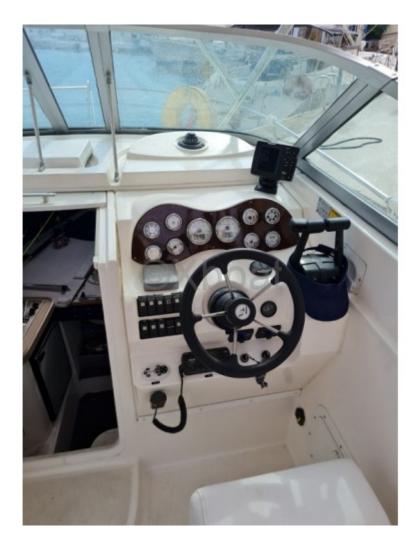

#### Engine:

- Engine: Diesel engine, typically a Volvo Penta or Yanmar brand -
- Power: Approximately 30 to 50 horsepower -

**Interior Layout:** 

- Cabin: One main cabin with double berths -
- Kitchen: A kitchenette equipped with sink, refrigerator, and cooktop -
- Bathroom: Chemical toilet and shower -
- Navigation Equipment:
- GPS and chartplotter -
- Compass -
- VHF radio -
- Depth sounder -
- Safety Equipment:
- Life jackets -
- Fire extinguishers -
- Lifeboat -