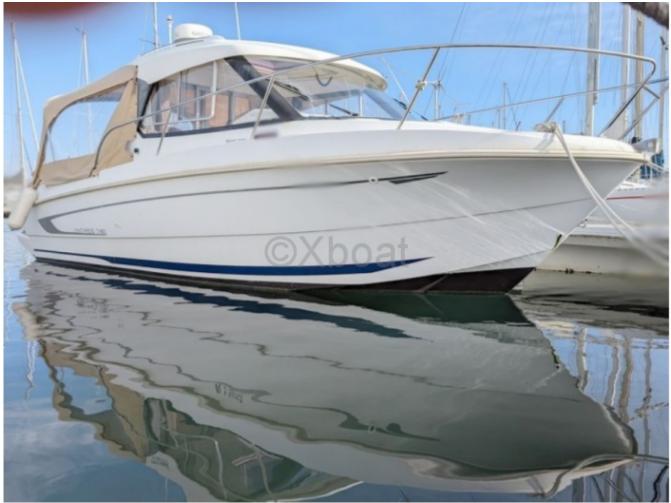

#### **ANTARES 780 HB - 2011**

https://www.xboat.uk/4635-BENETEAU\_ANTARES-780-HB.html

#### **Technical Details**

Beneteau Antares 780 HB Boat

The Beneteau Antares 780 HB is a versatile and comfortable cruising boat, designed to offer an exceptional maritime experience. This model is particularly appreciated for its stability, generous interior space, and sea performance. Main Characteristics: