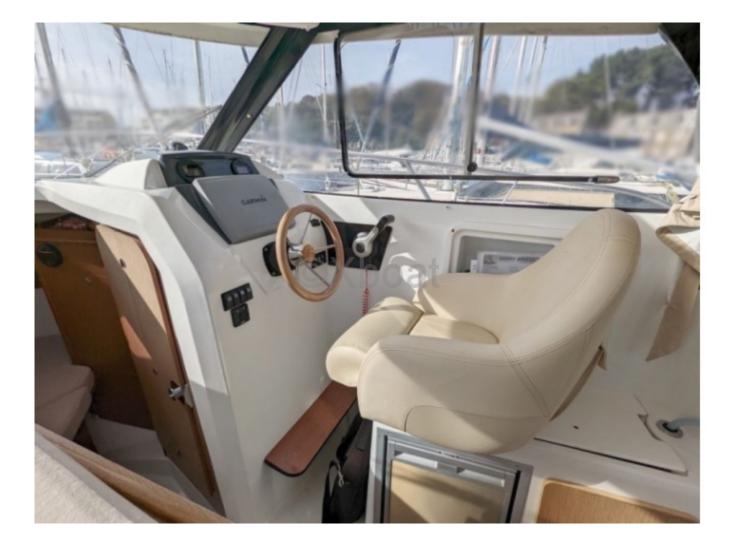

- These engines ensure good maneuverability and optimized fuel consumption for long cruises. -

Interior Layout:

- The cockpit is spacious and well-protected, ideal for outdoor meals and relaxation moments. -

- The interior is designed to offer maximum comfort with comfortable berths, an equipped kitchen, and a functional bathroom. -

- The interior finishes are carefully done, with quality materials and a modern design. -