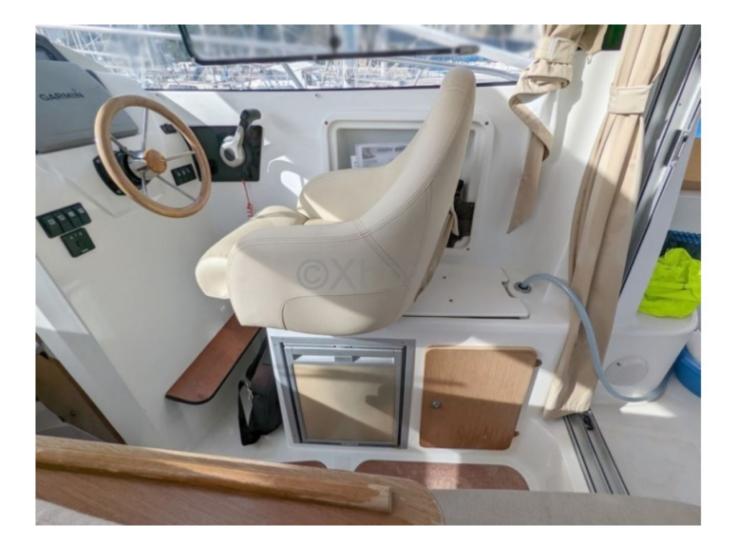

- These engines ensure good maneuverability and optimized fuel consumption for long cruises. -

Interior Layout:

- The cockpit is spacious and well-protected, ideal for outdoor meals and relaxation moments. -

- The interior is designed to offer maximum comfort with comfortable berths, an equipped kitchen, and a functional bathroom. -

- The interior finishes are carefully done, with quality materials and a modern design. -