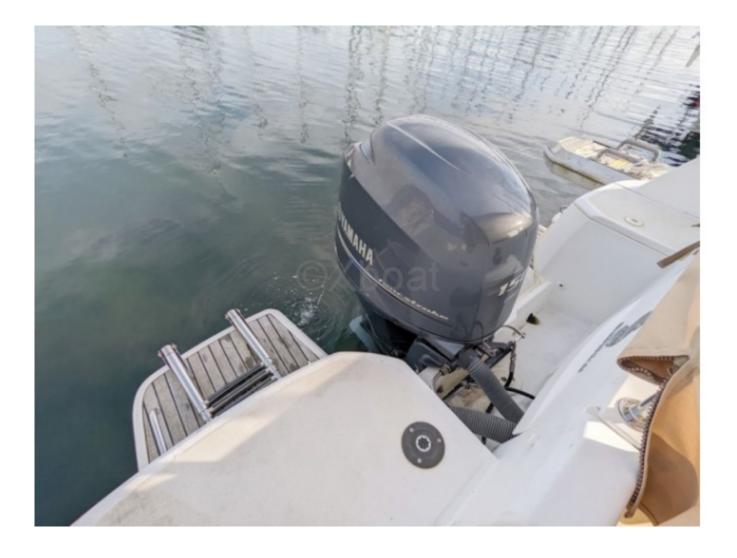

## Engines

Model : 4T - FOUR STROKE Montage : HB (OB) Power Unit. (CV) : 150 Hours : 902 Fuel capacity : 200 Brand : YAMAHA Fuel : Gas/petrol Engine(s) : 1 Drive : Outboarder