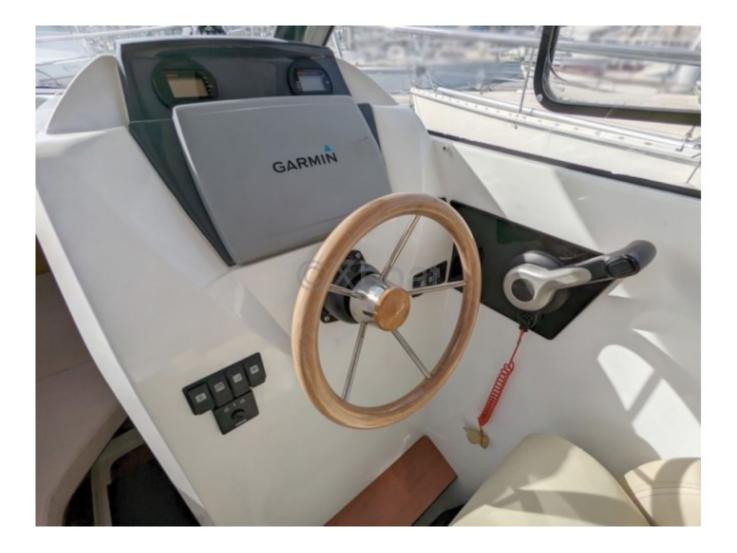

Standard Equipment:

- Complete navigation system (GPS, depth sounder, VHF radio) -

- Safety equipment (life jackets, fire extinguishers, etc.) -
- Heating system for cruises in the cold season -
- Comfort equipment (refrigerator, cooktop, etc.) -