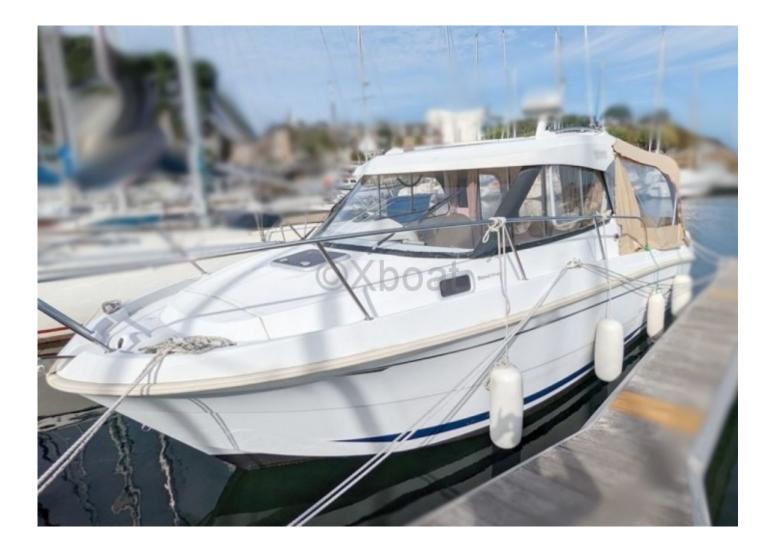

#### **ANTARES 780 HB - 2011**

https://www.xboat.uk/4635-BENETEAU\_ANTARES-780-HB.html

#### **Technical Details**

Beneteau Antares 780 HB Boat

The Beneteau Antares 780 HB is a versatile and comfortable cruising boat, designed to offer an exceptional maritime experience. This model is particularly appreciated for its stability, generous interior space, and sea performance. Main Characteristics: