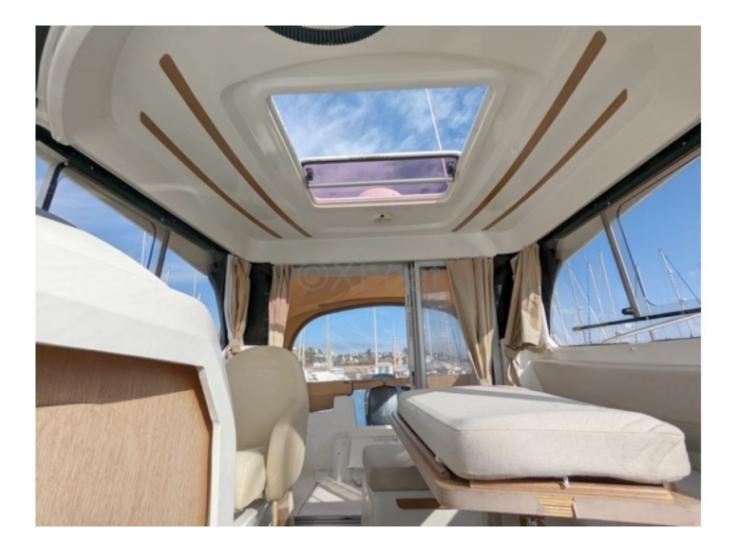

- These engines ensure good maneuverability and optimized fuel consumption for long cruises. -

Interior Layout:

- The cockpit is spacious and well-protected, ideal for outdoor meals and relaxation moments. -

- The interior is designed to offer maximum comfort with comfortable berths, an equipped kitchen, and a functional bathroom. -

- The interior finishes are carefully done, with quality materials and a modern design. -