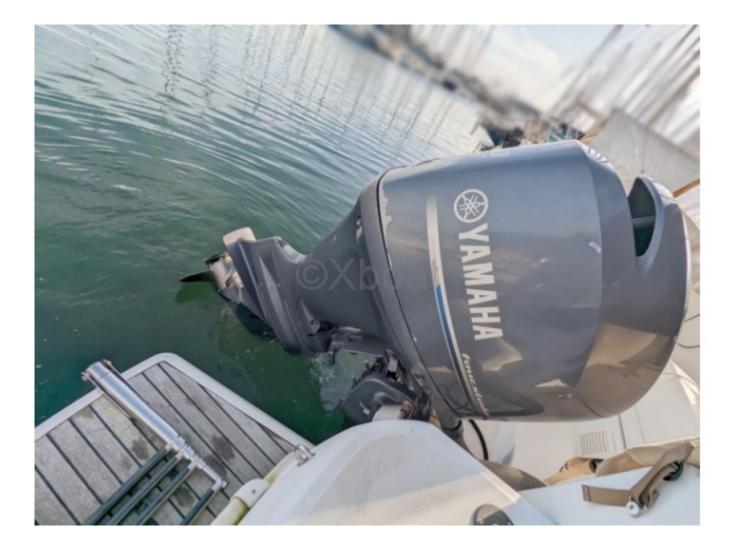

## Engines

Model : 4T - FOUR STROKE Montage : HB (OB) Power Unit. (CV) : 150 Hours : 902 Fuel capacity : 200 Brand : YAMAHA Fuel : Gas/petrol Engine(s) : 1 Drive : Outboarder