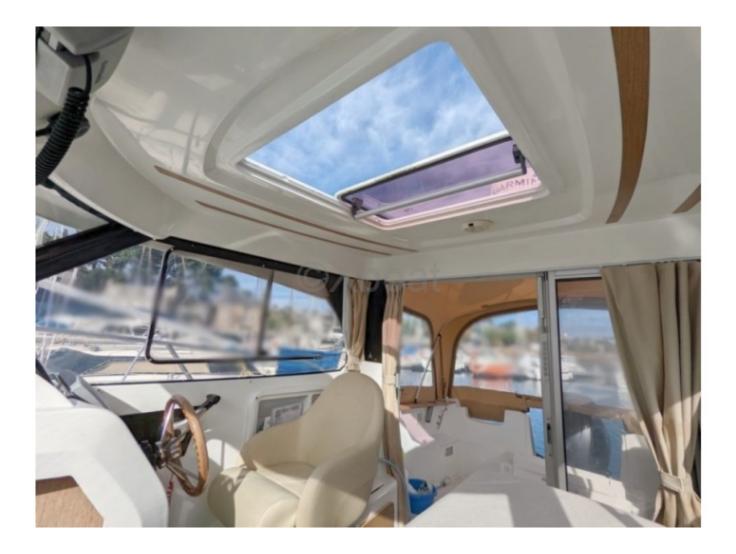

- These engines ensure good maneuverability and optimized fuel consumption for long cruises. -

Interior Layout:

- The cockpit is spacious and well-protected, ideal for outdoor meals and relaxation moments. -

- The interior is designed to offer maximum comfort with comfortable berths, an equipped kitchen, and a functional bathroom. -

- The interior finishes are carefully done, with quality materials and a modern design. -