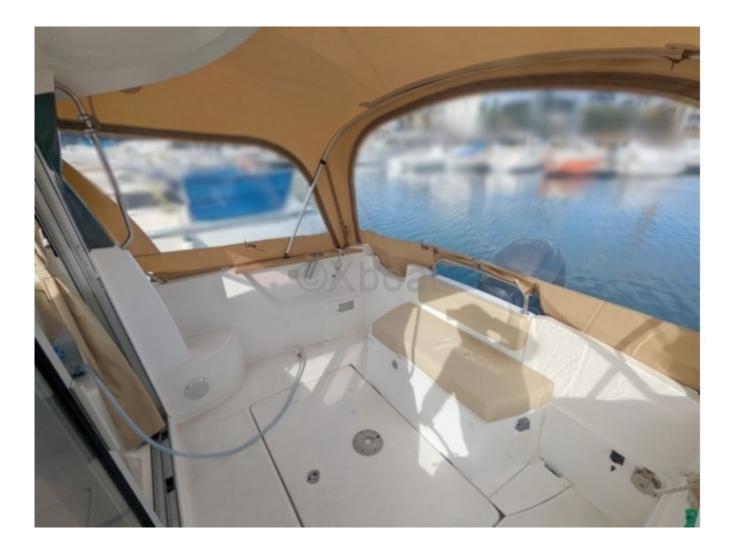

- These engines ensure good maneuverability and optimized fuel consumption for long cruises. -

Interior Layout:

- The cockpit is spacious and well-protected, ideal for outdoor meals and relaxation moments. -

- The interior is designed to offer maximum comfort with comfortable berths, an equipped kitchen, and a functional bathroom. -

- The interior finishes are carefully done, with quality materials and a modern design. -