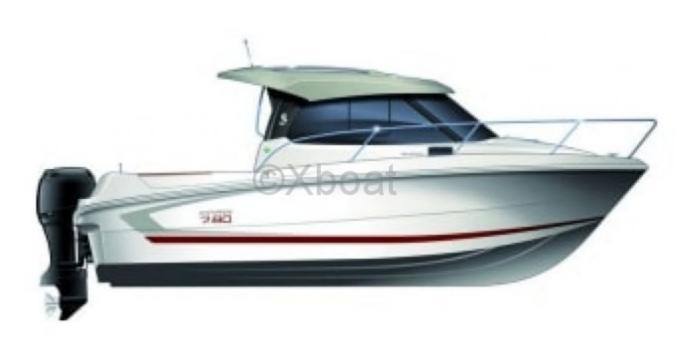

# **Main datas**

Builder : Beneteau Year : 2011 Length : 7,23 Draft minimum : 0,60 Hull : Monohull Subtype : Architect : Beneteau - sarrazin design Material : GRP Beam : 2,84 keel : Fixed Keel

## Engines

Model : 4T - FOUR STROKE Montage : HB (OB) Power Unit. (CV) : 150 Hours : 902 Fuel capacity : 200 Brand : YAMAHA Fuel : Gas/petrol Engine(s) : 1 Drive : Outboarder