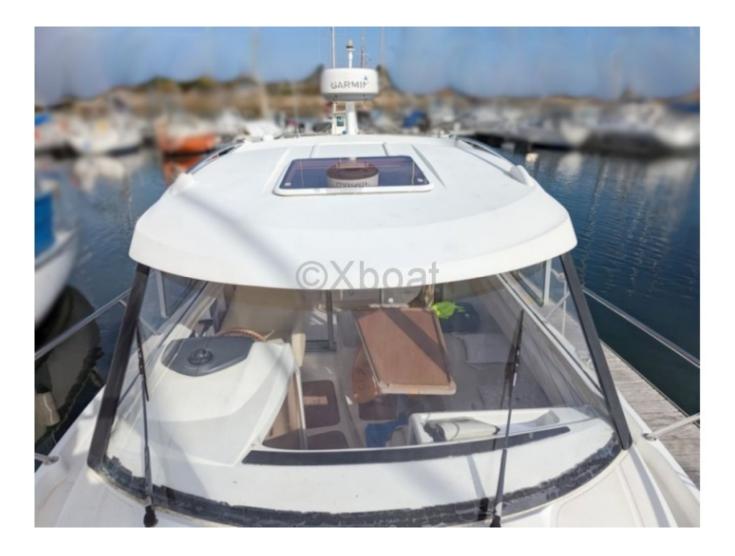

- These engines ensure good maneuverability and optimized fuel consumption for long cruises. -

Interior Layout:

- The cockpit is spacious and well-protected, ideal for outdoor meals and relaxation moments. -

- The interior is designed to offer maximum comfort with comfortable berths, an equipped kitchen, and a functional bathroom. -

- The interior finishes are carefully done, with quality materials and a modern design. -