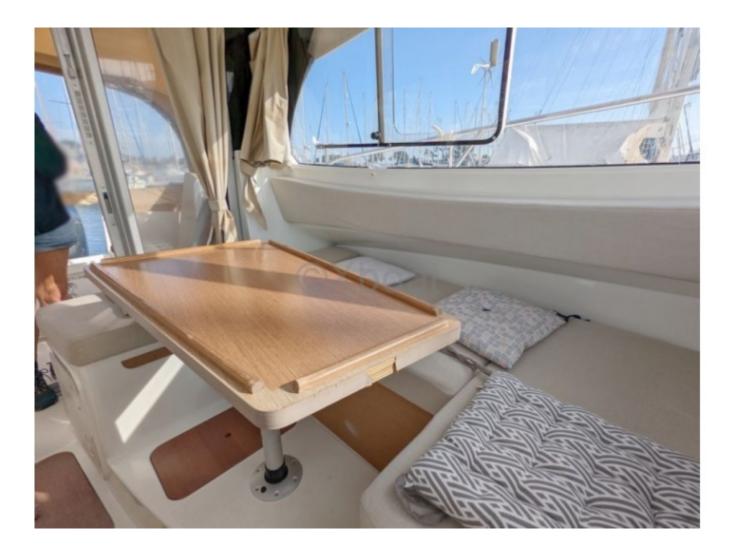

- The interior is designed to offer maximum comfort with comfortable berths, an equipped kitchen, and a functional bathroom. -

- The interior finishes are carefully done, with quality materials and a modern design. -