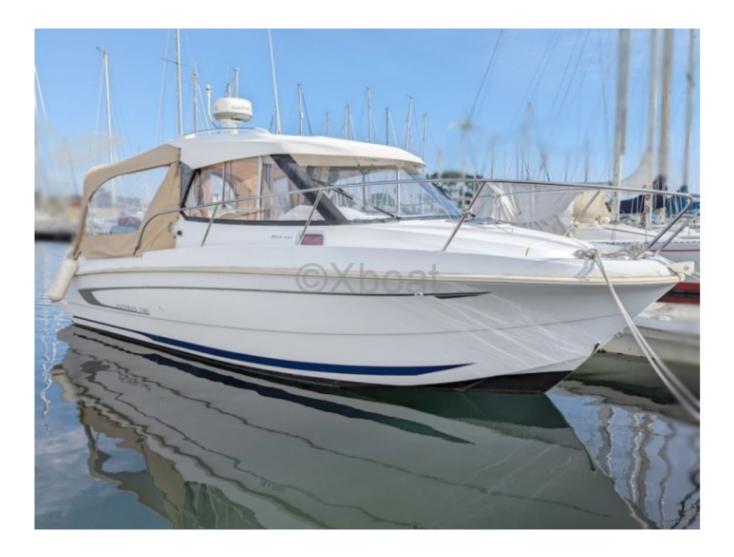

#### **ANTARES 780 HB - 2011**

https://www.xboat.uk/4635-BENETEAU\_ANTARES-780-HB.html

#### **Technical Details**

Beneteau Antares 780 HB Boat

The Beneteau Antares 780 HB is a versatile and comfortable cruising boat, designed to offer an exceptional maritime experience. This model is particularly appreciated for its stability, generous interior space, and sea performance. Main Characteristics: