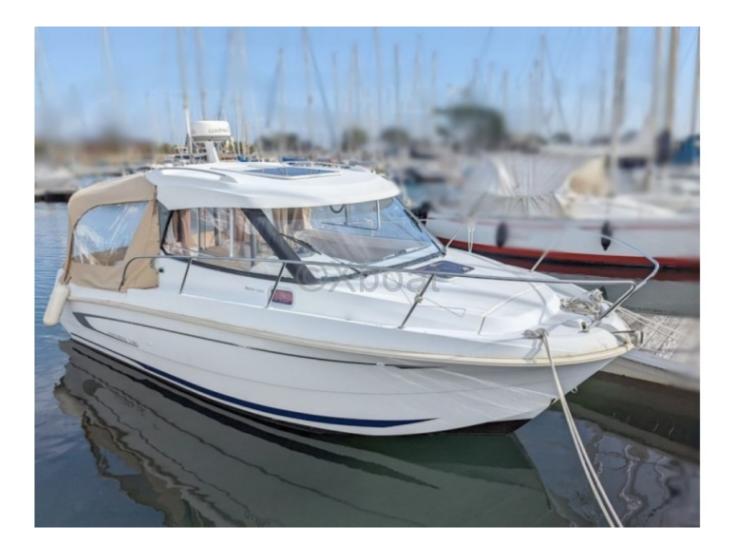

#### **Technical Details**

Beneteau Antares 780 HB Boat

The Beneteau Antares 780 HB is a versatile and comfortable cruising boat, designed to offer an exceptional maritime experience. This model is particularly appreciated for its stability, generous interior space, and sea performance. Main Characteristics:

- Overall Length: 7.80 meters -

- Width: 2.85 meters -
- Draft: 0.90 meters -
- Dry Weight: Approximately 3,500 kg -
- Fuel Capacity: 200 liters -
- Fresh Water Capacity: 100 liters -
- Engine:

- The Beneteau Antares 780 HB is generally equipped with powerful diesel engines, often Volvo Penta or Yanmar, offering up to 150 horsepower. -