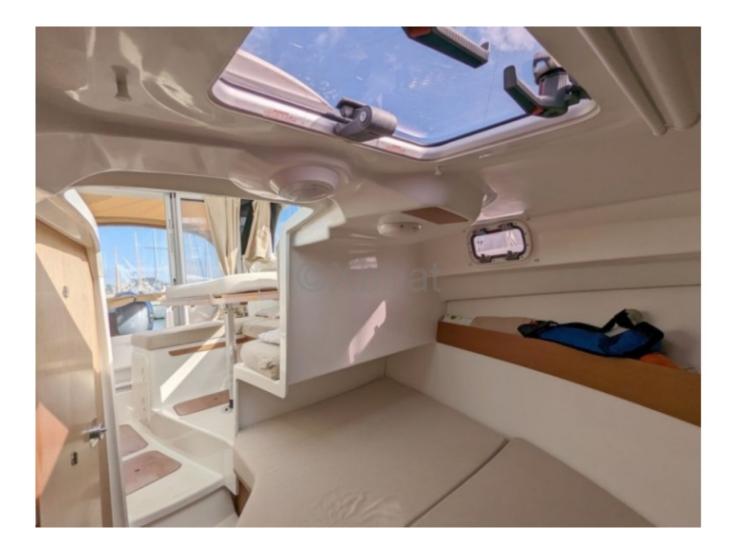

- These engines ensure good maneuverability and optimized fuel consumption for long cruises. -

Interior Layout:

- The cockpit is spacious and well-protected, ideal for outdoor meals and relaxation moments. -

- The interior is designed to offer maximum comfort with comfortable berths, an equipped kitchen, and a functional bathroom. -

- The interior finishes are carefully done, with quality materials and a modern design. -