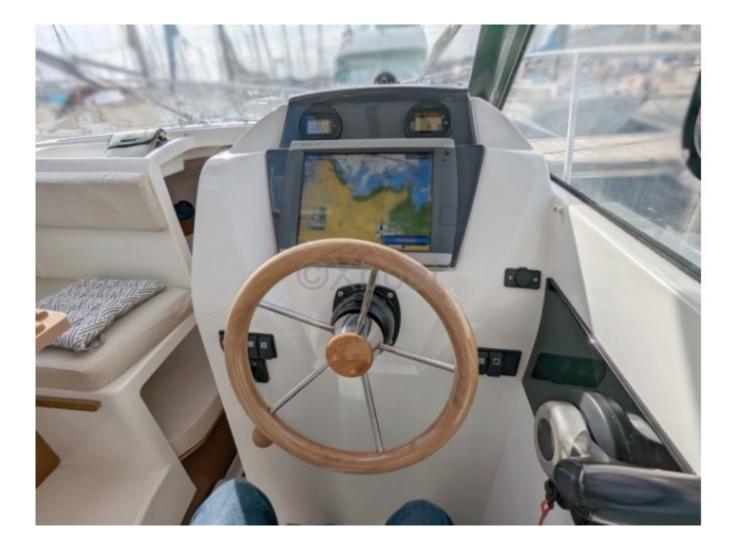

Standard Equipment:

- Complete navigation system (GPS, depth sounder, VHF radio) -

- Safety equipment (life jackets, fire extinguishers, etc.) -
- Heating system for cruises in the cold season -
- Comfort equipment (refrigerator, cooktop, etc.) -