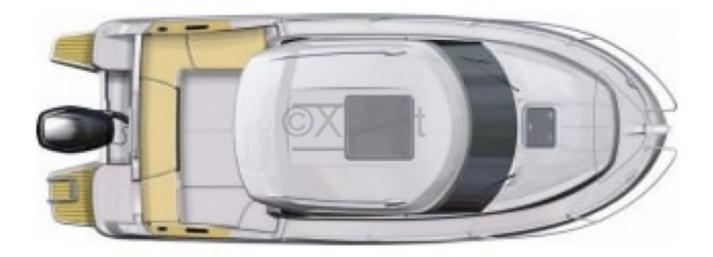

## **Facilities**

Sailor Cabin : 0 WC : Sailor Helm : Yes Double Cabin : 1 Head : 1 Berth : 4 Flybridge : No

- These engines ensure good maneuverability and optimized fuel consumption for long cruises. -

Interior Layout:

- The cockpit is spacious and well-protected, ideal for outdoor meals and relaxation moments. -