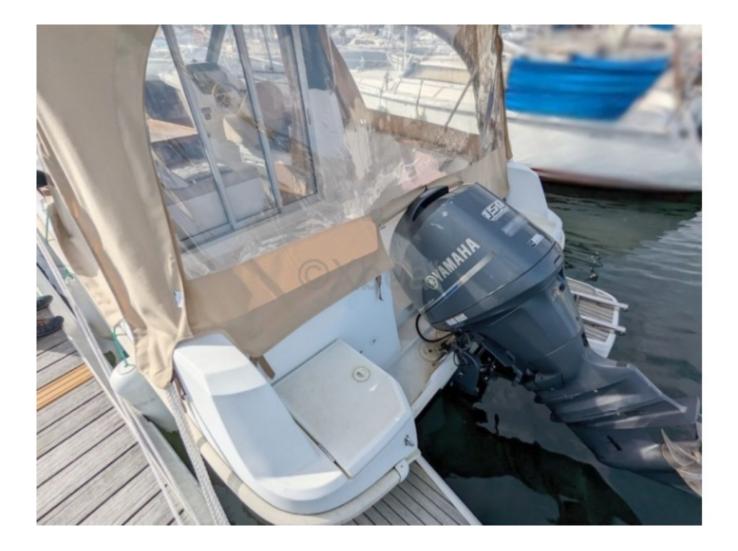

## Engines

Model : 4T - FOUR STROKE Montage : HB (OB) Power Unit. (CV) : 150 Hours : 902 Fuel capacity : 200 Brand : YAMAHA Fuel : Gas/petrol Engine(s) : 1 Drive : Outboarder

- Overall Length: 7.80 meters -

- Width: 2.85 meters -
- Draft: 0.90 meters -
- Dry Weight: Approximately 3,500 kg -
- Fuel Capacity: 200 liters -
- Fresh Water Capacity: 100 liters -
- Engine:

- The Beneteau Antares 780 HB is generally equipped with powerful diesel engines, often Volvo Penta or Yanmar, offering up to 150 horsepower. -