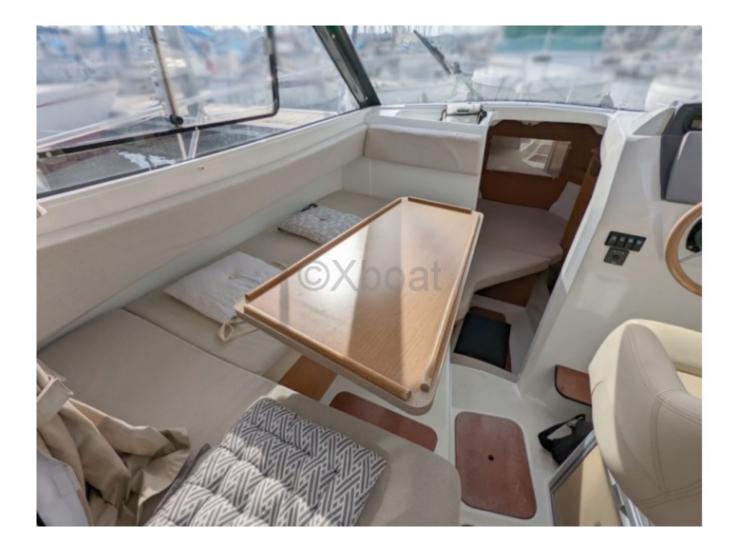

- These engines ensure good maneuverability and optimized fuel consumption for long cruises. -

Interior Layout:

- The cockpit is spacious and well-protected, ideal for outdoor meals and relaxation moments. -

- The interior is designed to offer maximum comfort with comfortable berths, an equipped kitchen, and a functional bathroom. -

- The interior finishes are carefully done, with quality materials and a modern design. -