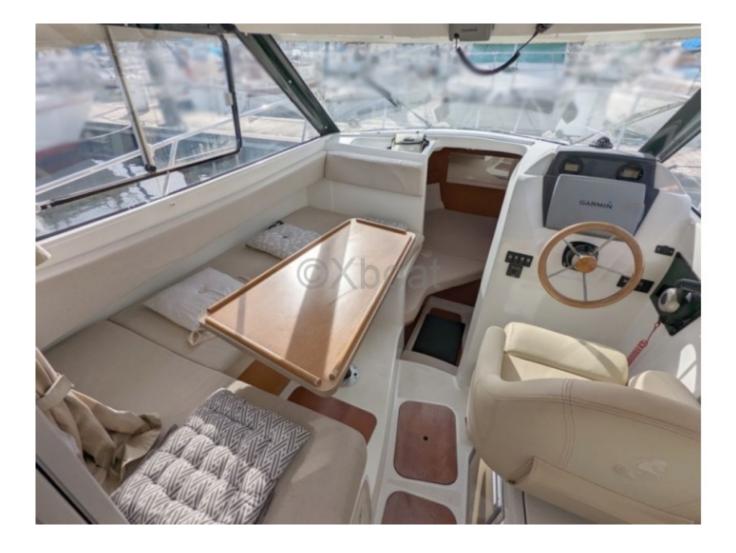

- These engines ensure good maneuverability and optimized fuel consumption for long cruises. -

Interior Layout:

- The cockpit is spacious and well-protected, ideal for outdoor meals and relaxation moments. -

- The interior is designed to offer maximum comfort with comfortable berths, an equipped kitchen, and a functional bathroom. -

- The interior finishes are carefully done, with quality materials and a modern design. -