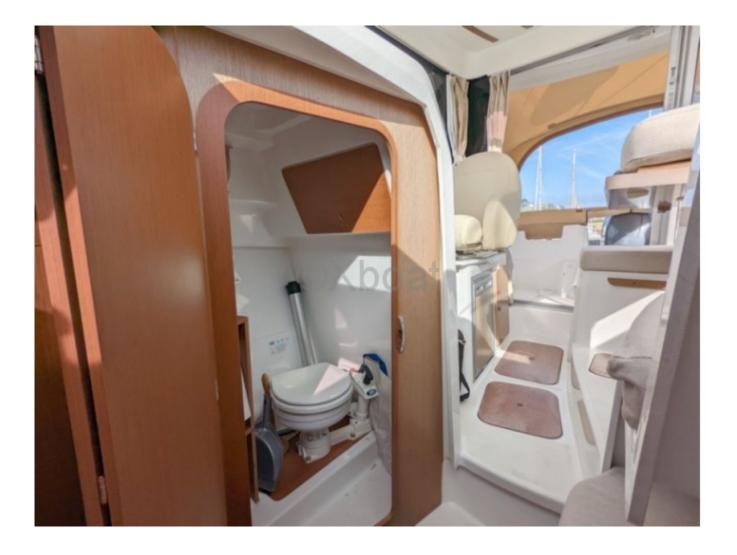

- The interior is designed to offer maximum comfort with comfortable berths, an equipped kitchen, and a functional bathroom. -

- The interior finishes are carefully done, with quality materials and a modern design. -