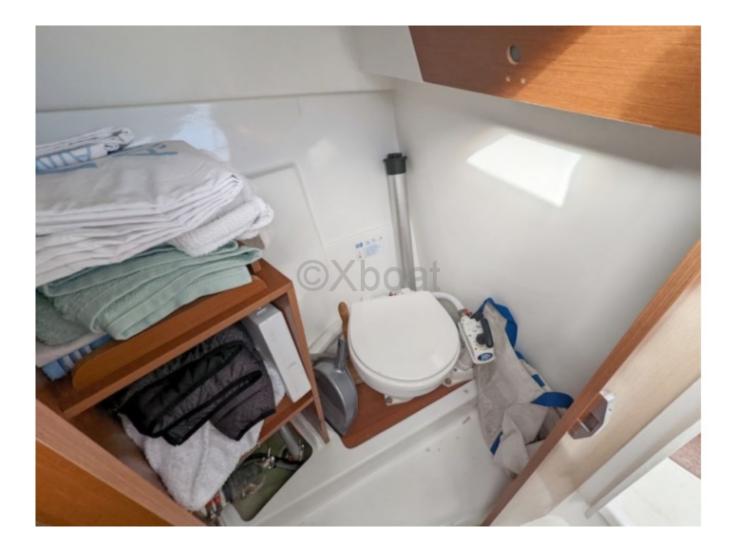

## **Facilities**

Sailor Cabin : 0 WC : Sailor Helm : Yes Double Cabin : 1 Head : 1 Berth : 4 Flybridge : No

- The interior is designed to offer maximum comfort with comfortable berths, an equipped kitchen, and a functional bathroom. -

- The interior finishes are carefully done, with quality materials and a modern design. -