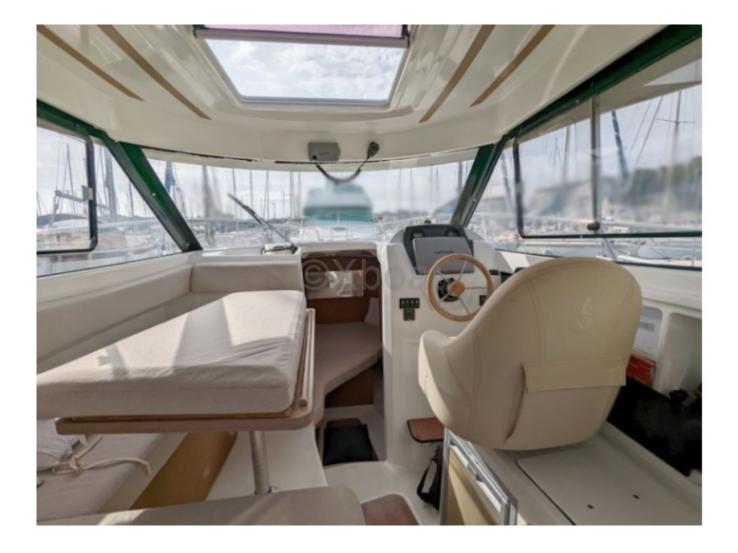

- These engines ensure good maneuverability and optimized fuel consumption for long cruises. -

Interior Layout:

- The cockpit is spacious and well-protected, ideal for outdoor meals and relaxation moments. -

- The interior is designed to offer maximum comfort with comfortable berths, an equipped kitchen, and a functional bathroom. -

- The interior finishes are carefully done, with quality materials and a modern design. -