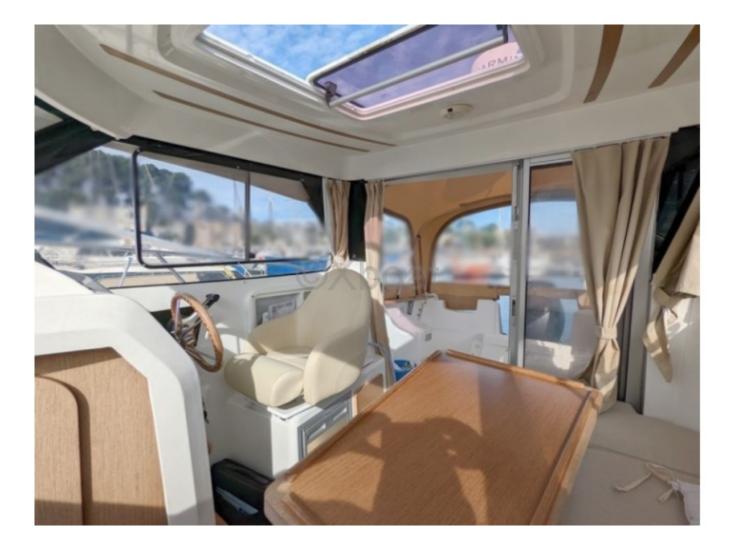

- These engines ensure good maneuverability and optimized fuel consumption for long cruises. -

Interior Layout:

- The cockpit is spacious and well-protected, ideal for outdoor meals and relaxation moments. -

- The interior is designed to offer maximum comfort with comfortable berths, an equipped kitchen, and a functional bathroom. -

- The interior finishes are carefully done, with quality materials and a modern design. -