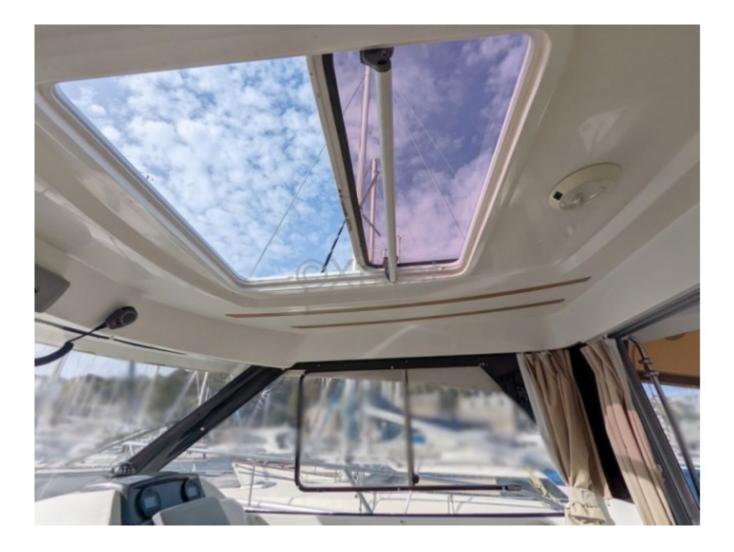

- These engines ensure good maneuverability and optimized fuel consumption for long cruises. -

Interior Layout:

- The cockpit is spacious and well-protected, ideal for outdoor meals and relaxation moments. -

- The interior is designed to offer maximum comfort with comfortable berths, an equipped kitchen, and a functional bathroom. -

- The interior finishes are carefully done, with quality materials and a modern design. -