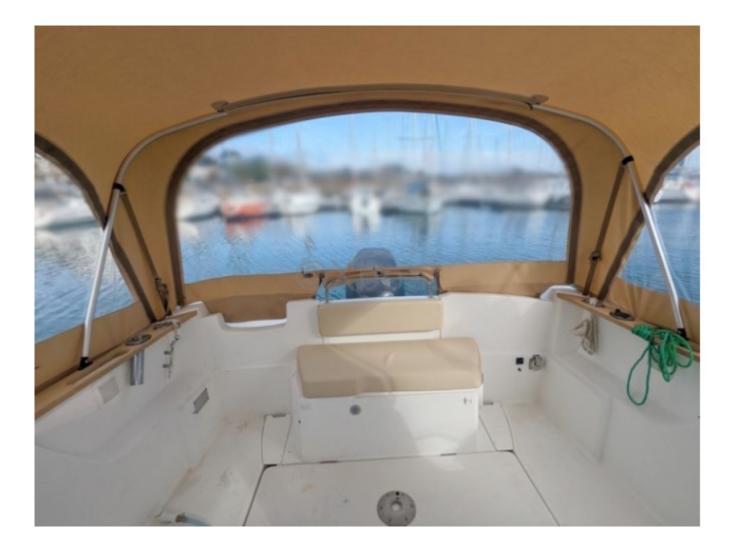

- These engines ensure good maneuverability and optimized fuel consumption for long cruises. -

Interior Layout:

- The cockpit is spacious and well-protected, ideal for outdoor meals and relaxation moments. -

- The interior is designed to offer maximum comfort with comfortable berths, an equipped kitchen, and a functional bathroom. -

- The interior finishes are carefully done, with quality materials and a modern design. -