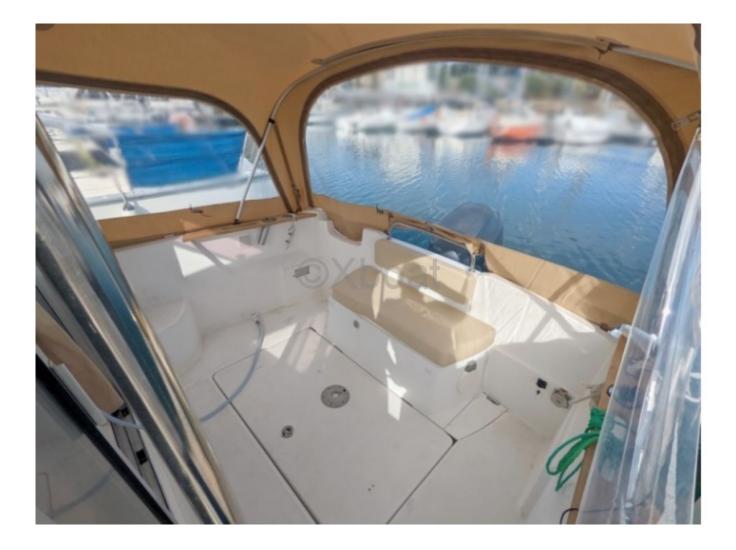

- These engines ensure good maneuverability and optimized fuel consumption for long cruises. -

Interior Layout:

- The cockpit is spacious and well-protected, ideal for outdoor meals and relaxation moments. -

- The interior is designed to offer maximum comfort with comfortable berths, an equipped kitchen, and a functional bathroom. -

- The interior finishes are carefully done, with quality materials and a modern design. -