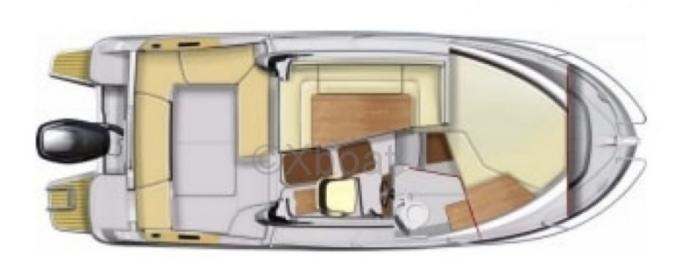

## **Facilities**

Sailor Cabin : 0 WC : Sailor Helm : Yes Double Cabin : 1 Head : 1 Berth : 4 Flybridge : No

- These engines ensure good maneuverability and optimized fuel consumption for long cruises. -

Interior Layout:

- The cockpit is spacious and well-protected, ideal for outdoor meals and relaxation moments. -

- The interior is designed to offer maximum comfort with comfortable berths, an equipped kitchen, and a functional bathroom. -

- The interior finishes are carefully done, with quality materials and a modern design. -