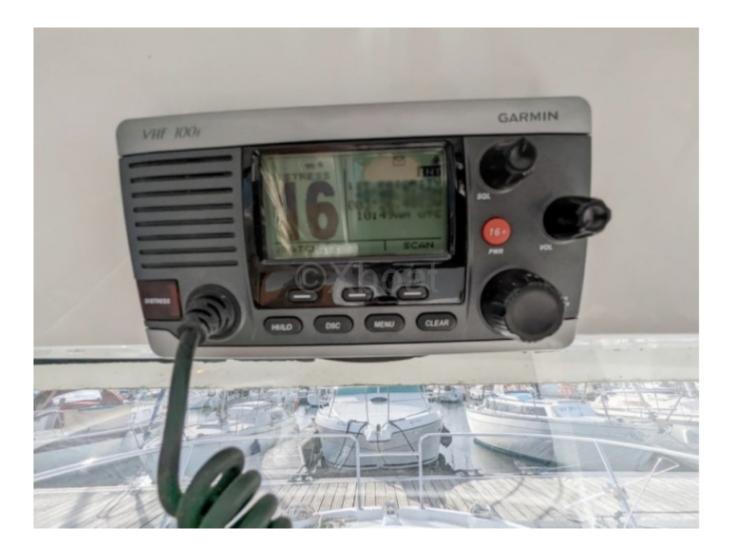

Standard Equipment:

- Complete navigation system (GPS, depth sounder, VHF radio) -

- Safety equipment (life jackets, fire extinguishers, etc.) -
- Heating system for cruises in the cold season -
- Comfort equipment (refrigerator, cooktop, etc.) -