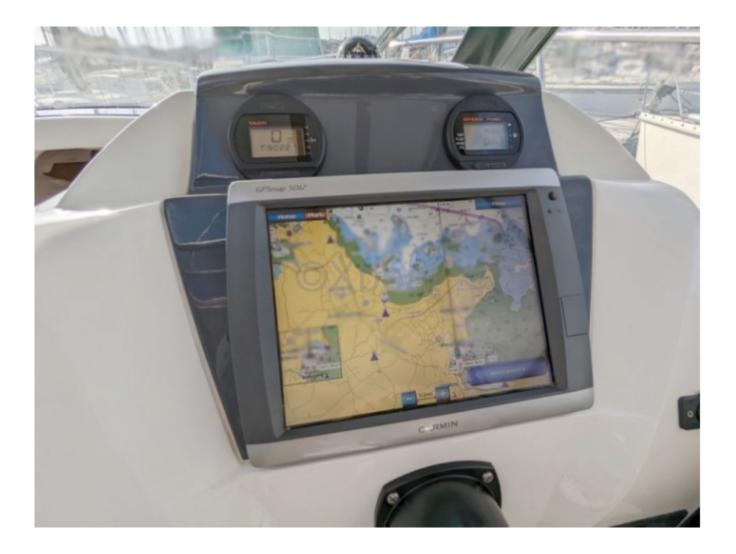

Standard Equipment:

- Complete navigation system (GPS, depth sounder, VHF radio) -

- Safety equipment (life jackets, fire extinguishers, etc.) -
- Heating system for cruises in the cold season -
- Comfort equipment (refrigerator, cooktop, etc.) -