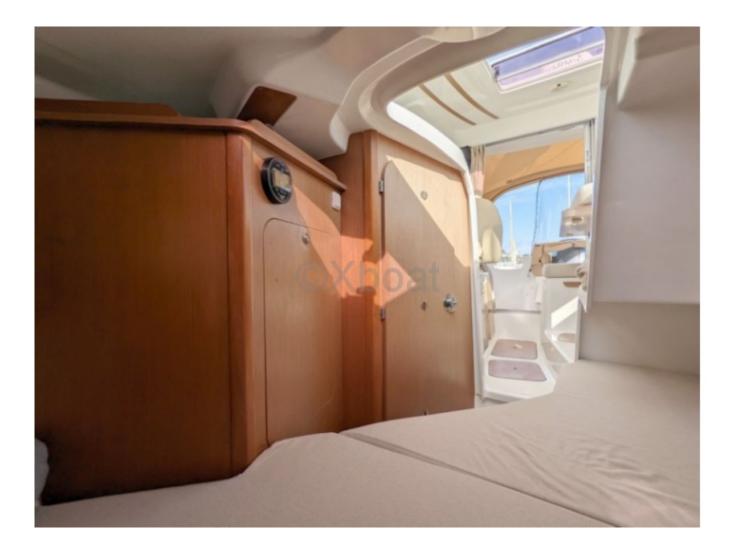

- These engines ensure good maneuverability and optimized fuel consumption for long cruises. -

Interior Layout:

- The cockpit is spacious and well-protected, ideal for outdoor meals and relaxation moments. -

- The interior is designed to offer maximum comfort with comfortable berths, an equipped kitchen, and a functional bathroom. -

- The interior finishes are carefully done, with quality materials and a modern design. -