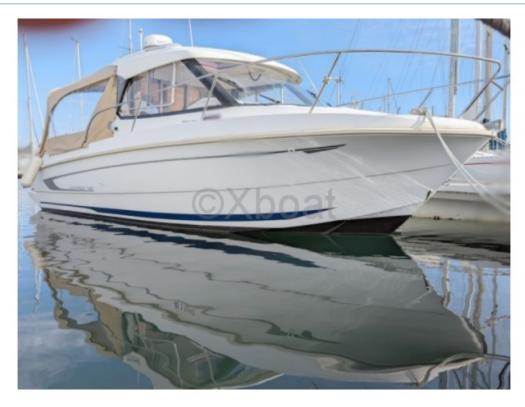

#### **ANTARES 780 HB - 2011**

https://www.xboat.uk/4635-BENETEAU\_ANTARES-780-HB.html

#### **Technical Details**

Beneteau Antares 780 HB Boat

The Beneteau Antares 780 HB is a versatile and comfortable cruising boat, designed to offer an exceptional maritime experience. This model is particularly appreciated for its stability, generous interior space, and sea performance. Main Characteristics: