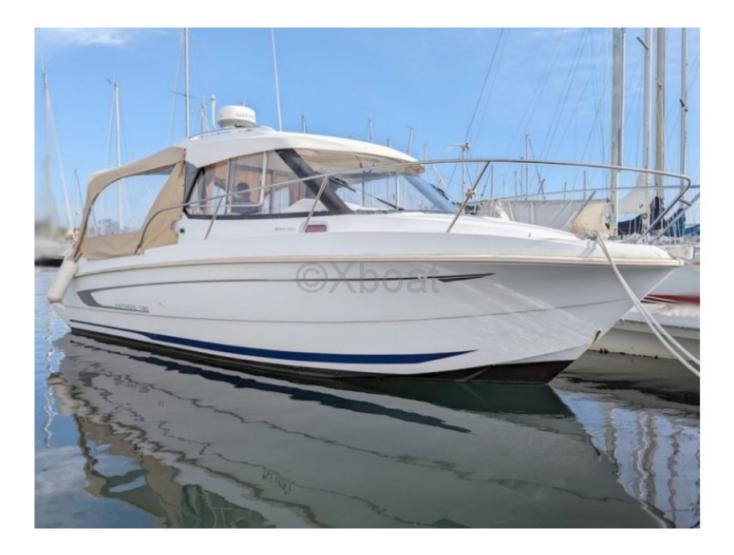

#### **Technical Details**

Beneteau Antares 780 HB Boat

The Beneteau Antares 780 HB is a versatile and comfortable cruising boat, designed to offer an exceptional maritime experience. This model is particularly appreciated for its stability, generous interior space, and sea performance. Main Characteristics: