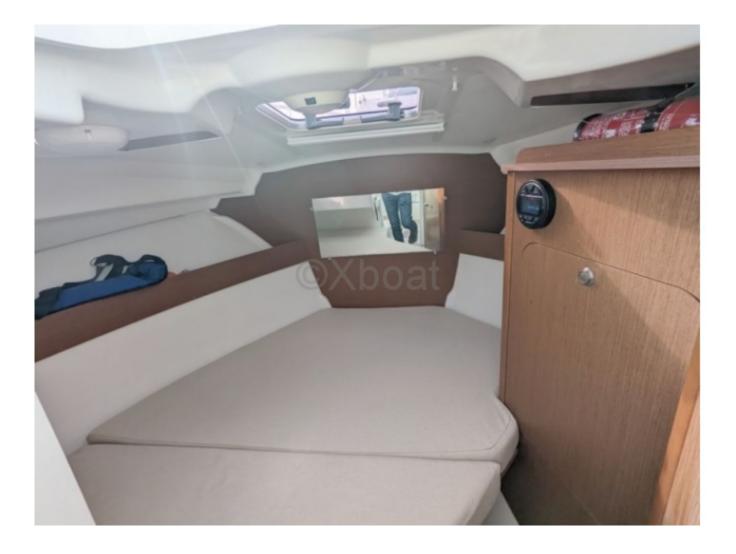

- The interior is designed to offer maximum comfort with comfortable berths, an equipped kitchen, and a functional bathroom. -

- The interior finishes are carefully done, with quality materials and a modern design. -