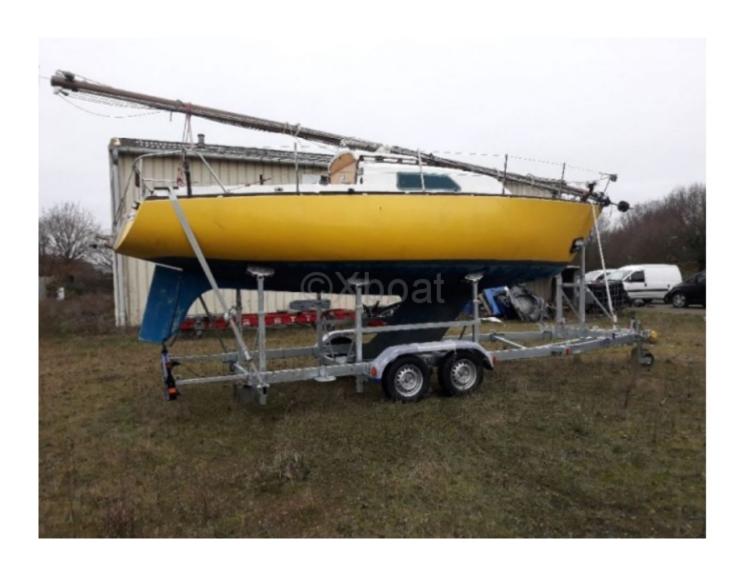

### **Main datas**

Builder : Aubin Year : 1974 Length : 7,20

Draft minimum : 1,23 Hull : Monohull Subtype: Pleasure

Architect : Material : GRP Beam : 2,45 keel : Fixed Keel

#### **Facilities**

Sailor Cabin : 0

WC : Sailor Helm : No Double Cabin: 1

Head: 0 Berth: 4 Flybridge: No