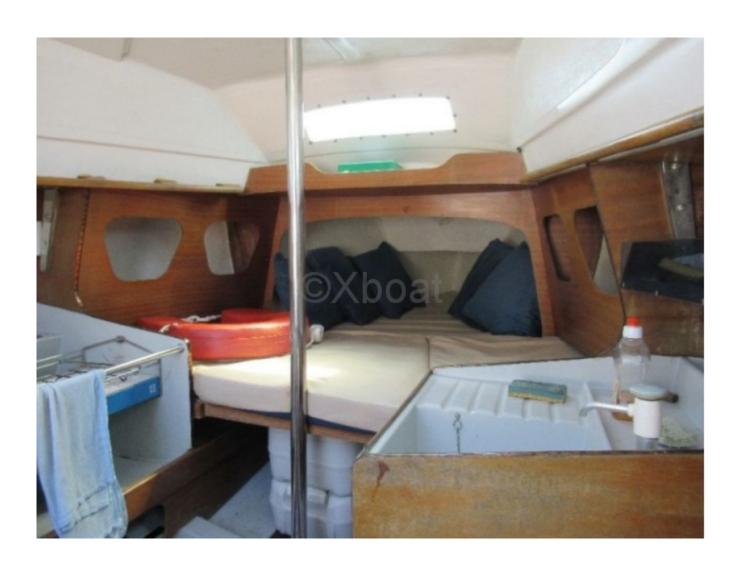

#### **Facilities**

Sailor Cabin : 0

WC : Sailor Helm : No Double Cabin: 1

Head: 0 Berth: 4 Flybridge: No