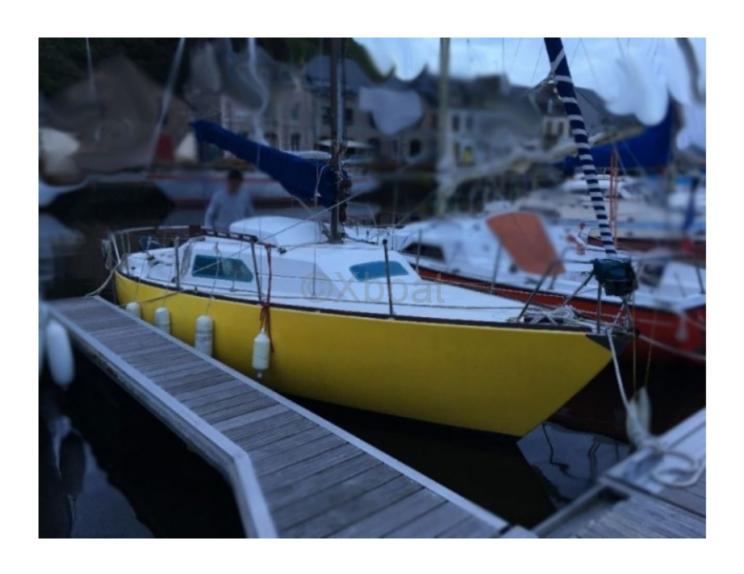

### **Main datas**

Builder : Aubin Year : 1974 Length : 7,20

Draft minimum : 1,23 Hull : Monohull Subtype: Pleasure

Architect : Material : GRP Beam : 2,45 keel : Fixed Keel

### **Technical Details**

Tequila - Aubin 50

The Tequila is an offshore cruising sailboat designed by the shipyard Aubin, renowned for its robust and high-performance constructions. This boat is ideal for long-distance sailing enthusiasts and sailing aficionados. Here are the main characteristics of the Tequila: