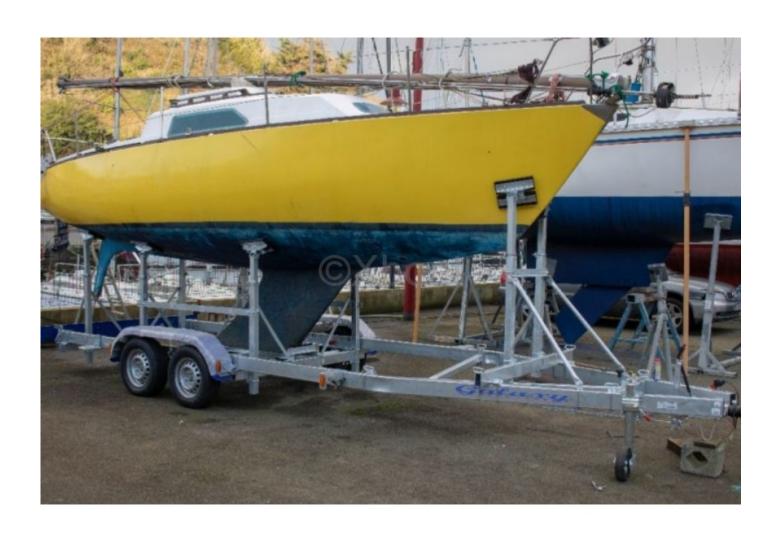

### **Main datas**

Builder : Aubin Year : 1974 Length : 7,20

Draft minimum : 1,23 Hull : Monohull Subtype: Pleasure

Architect : Material : GRP Beam : 2,45 keel : Fixed Keel