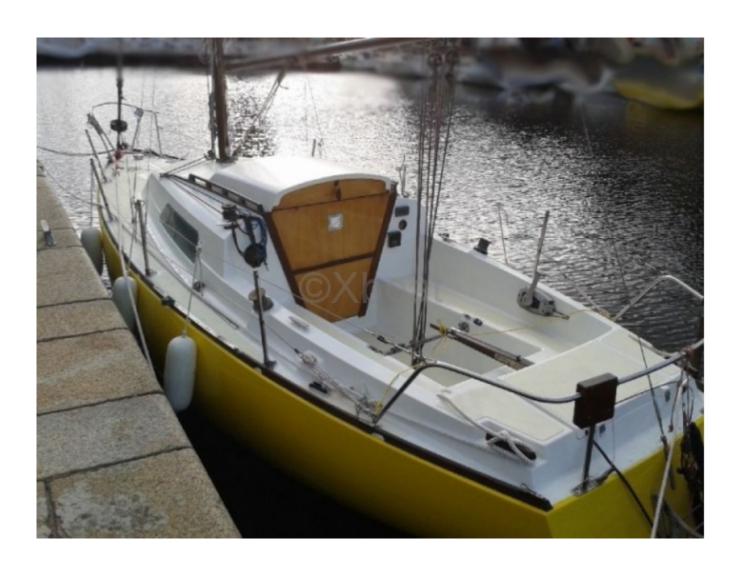

### **Main datas**

Builder : Aubin Year : 1974 Length : 7,20

Draft minimum : 1,23 Hull : Monohull Subtype: Pleasure

Architect : Material : GRP Beam : 2,45 keel : Fixed Keel

#### **Facilities**

Sailor Cabin : 0

WC : Sailor Helm : No Double Cabin: 1

Head: 0 Berth: 4 Flybridge: No

### **Technical Details**

Tequila - Aubin 50

The Tequila is an offshore cruising sailboat designed by the shipyard Aubin, renowned for its robust and high-performance constructions. This boat is ideal for long-distance sailing enthusiasts and sailing aficionados. Here are the main characteristics of the Tequila: