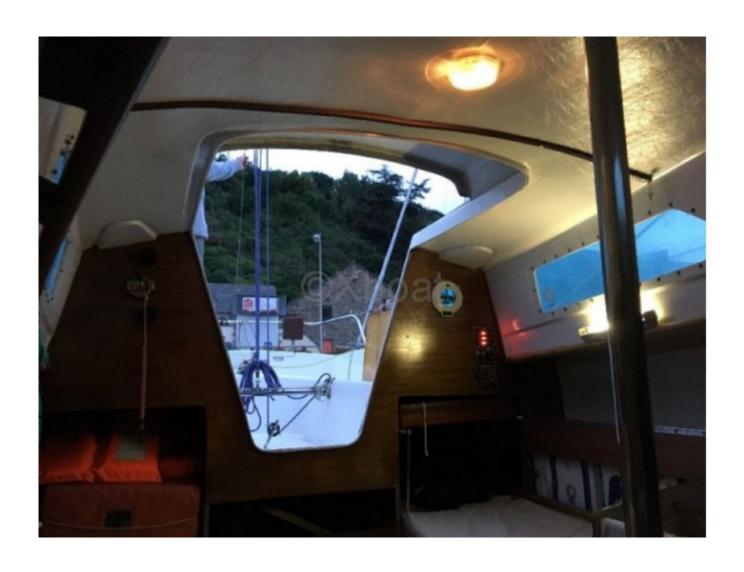

#### **Facilities**

Sailor Cabin : 0

WC : Sailor Helm : No Double Cabin: 1

Head: 0 Berth: 4 Flybridge: No