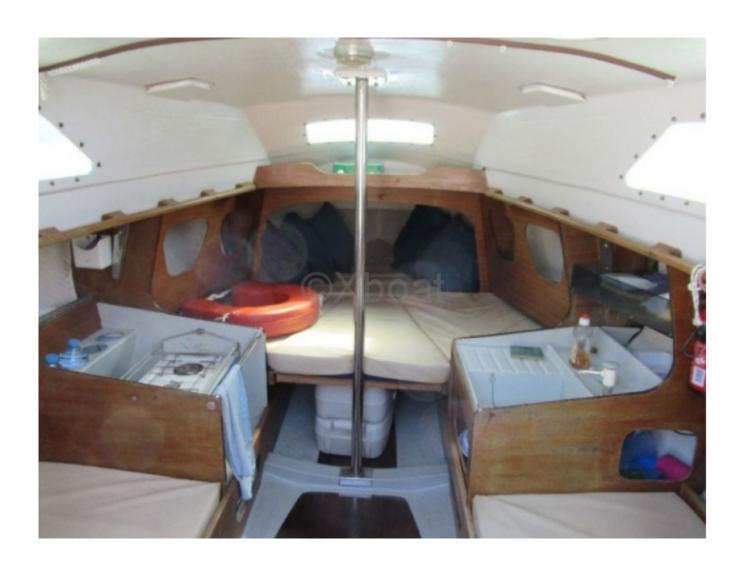

#### **Facilities**

Sailor Cabin : 0

WC : Sailor Helm : No Double Cabin: 1

Head: 0 Berth: 4 Flybridge: No