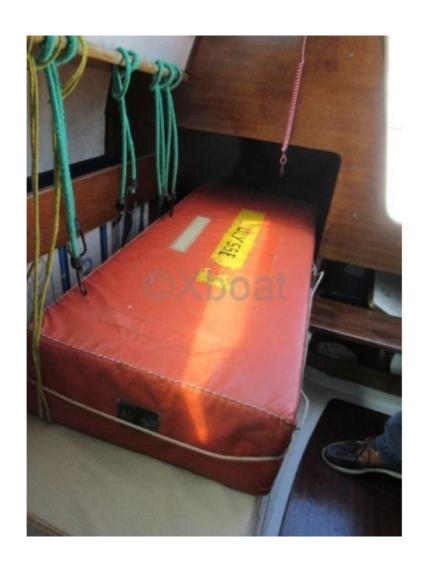

- Number of Cabins: 3 -
- Number of Berths: 6 -
- Construction: Polyester hull reinforced with fiberglass -
- Interior Finishes: Exotic woods and meticulous finishes -
- Onboard Electronics: GPS, depth sounder, anemometer, autopilot -
- Safety: Equipped with all current safety standards -

The Tequila is a versatile boat, designed to offer comfort and performance. Its robustness and high-quality equipment make it an ideal choice for long-distance sailing.

Limitation of liability: XBOAT assumes no responsibility for the information provided in this technical data sheet, which has been sourced from the internet and has not been verified. This information is non-contractual and does not, in any way, bind XBOAT.

# Médias