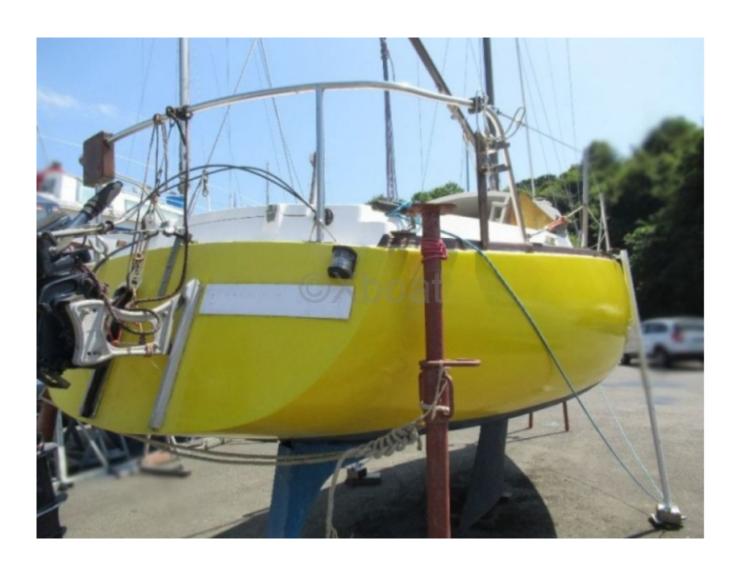

### **Main datas**

Builder : Aubin Year : 1974 Length : 7,20

Draft minimum : 1,23 Hull : Monohull Subtype: Pleasure

Architect : Material : GRP Beam : 2,45 keel : Fixed Keel

#### **Facilities**

Sailor Cabin : 0

WC : Sailor Helm : No Double Cabin: 1

Head: 0 Berth: 4 Flybridge: No