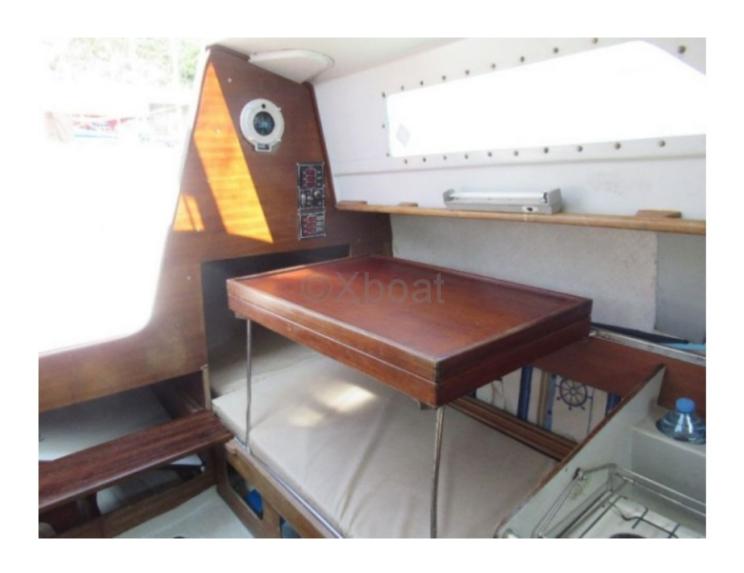

## **Engines**

Model: 9.9

Montage : HB (OB)
Power Unit. (CV) : 10

Hours: 30

Fuel capacity: 24

Brand : EVINRUDE Fuel : Gas/petrol Engine(s) : 1

**Drive: Outboarder** 