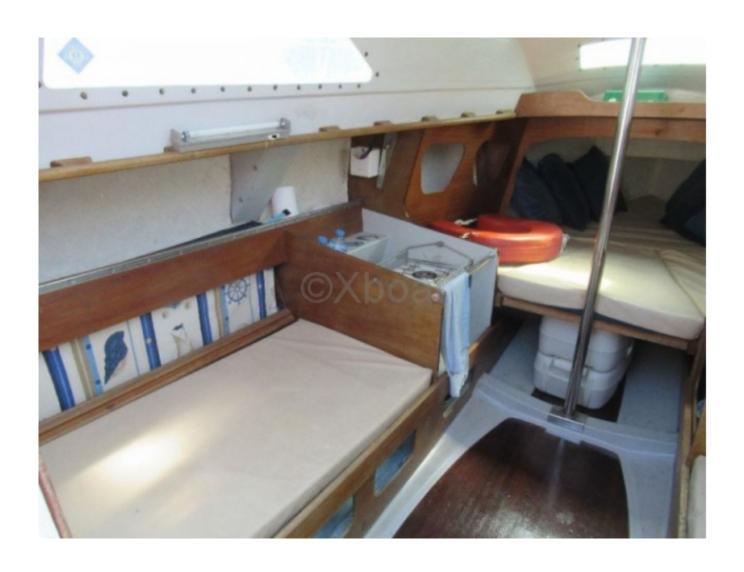

#### **Facilities**

Sailor Cabin : 0

WC : Sailor Helm : No Double Cabin: 1

Head: 0 Berth: 4 Flybridge: No