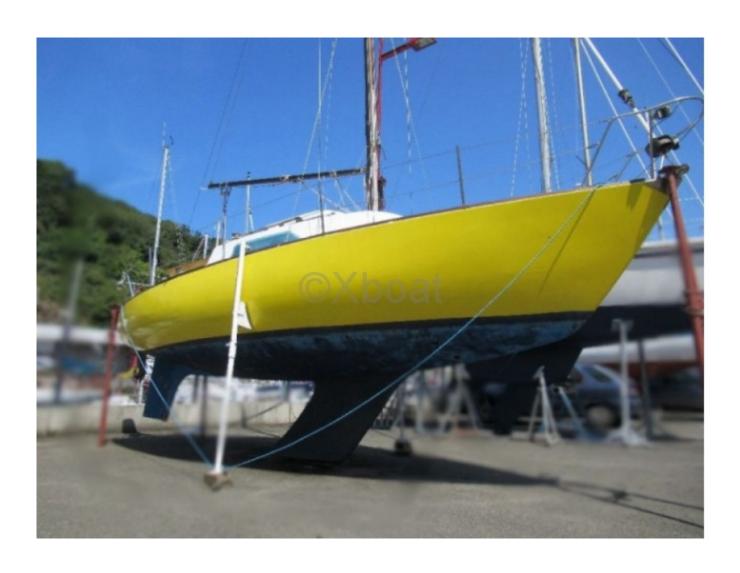

### **Main datas**

Builder : Aubin Year : 1974 Length : 7,20

Draft minimum : 1,23 Hull : Monohull Subtype: Pleasure

Architect : Material : GRP Beam : 2,45 keel : Fixed Keel

### **Technical Details**

Tequila - Aubin 50

The Tequila is an offshore cruising sailboat designed by the shipyard Aubin, renowned for its robust and high-performance constructions. This boat is ideal for long-distance sailing enthusiasts and sailing aficionados. Here are the main characteristics of the Tequila: