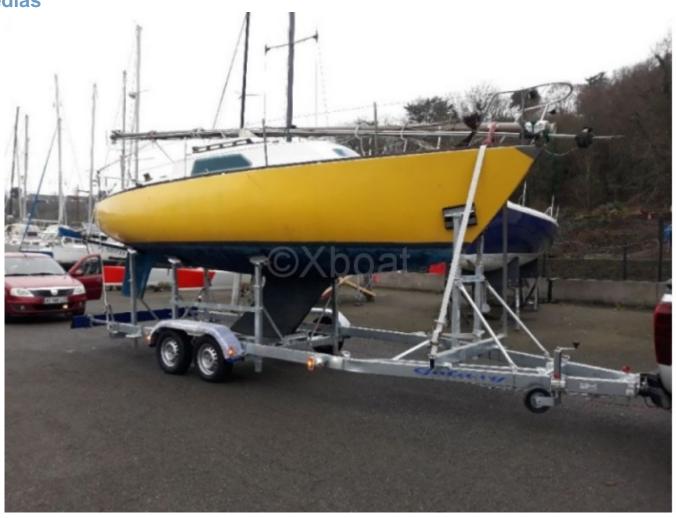

### **Main datas**

Builder : Aubin Year : 1974 Length : 7,20

Draft minimum : 1,23 Hull : Monohull Subtype: Pleasure

Architect : Material : GRP Beam : 2,45 keel : Fixed Keel

### **Technical Details**

Tequila - Aubin 50

The Tequila is an offshore cruising sailboat designed by the shipyard Aubin, renowned for its robust and high-performance constructions. This boat is ideal for long-distance sailing enthusiasts and sailing aficionados. Here are the main characteristics of the Tequila: