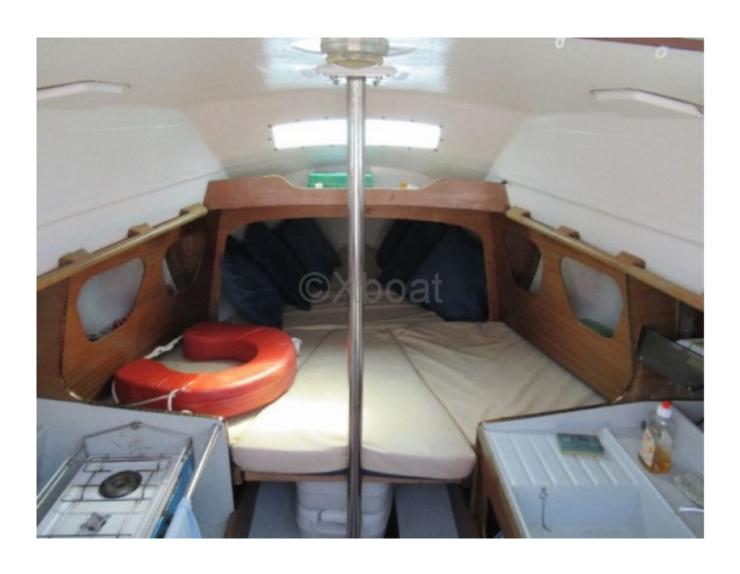

#### **Facilities**

Sailor Cabin : 0

WC : Sailor Helm : No Double Cabin: 1

Head: 0 Berth: 4 Flybridge: No