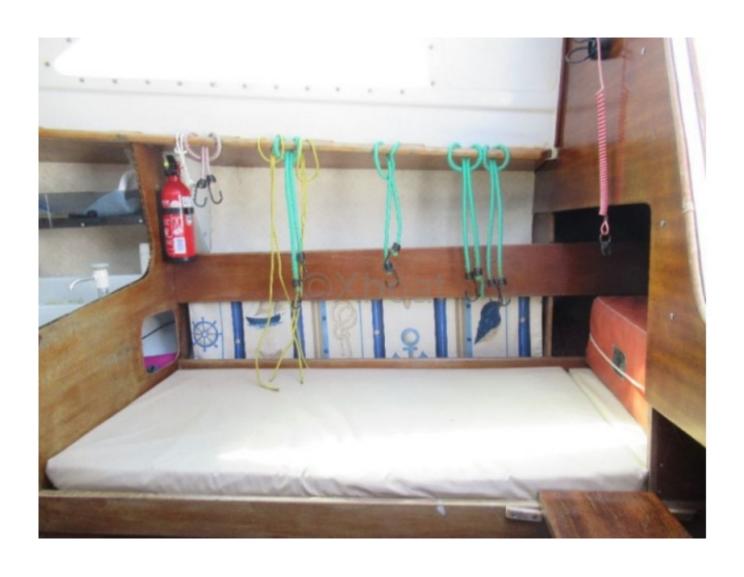

er of Cabins: 3 -
- Number of Berths: 6 -
- Construction: Polyester hull reinforced with fiberglass -
- Interior Finishes: Exotic woods and meticulous finishes -
- Onboard Electronics: GPS, depth sounder, anemometer, autopilot -
- Safety: Equipped with all current safety standards -

The Tequila is a versatile boat, designed to offer comfort and performance. Its robustness and high-quality equipment make it an ideal choice for long-distance sailing.

Limitation of liability: XBOAT assumes no responsibility for the information provided in this technical data sheet, which has been sourced from the internet and has not been verified. This information is non-contractual and does not, in any way, bind XBOAT.

# Médias