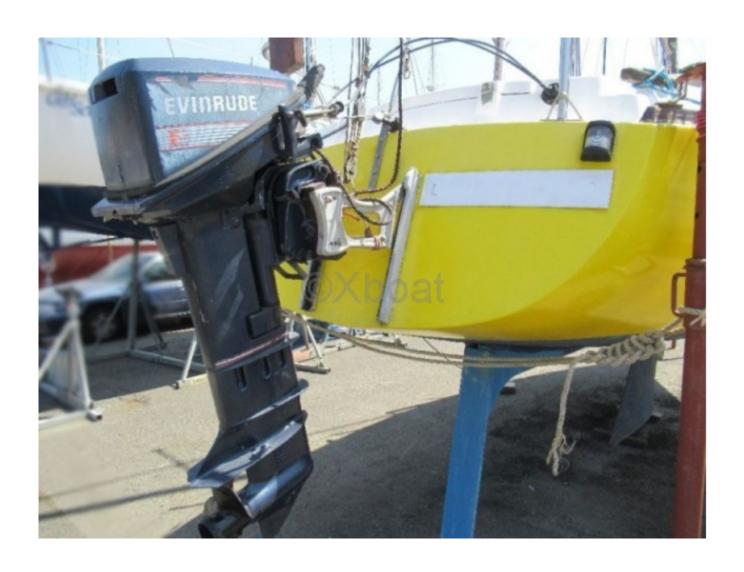

## **Engines**

Model: 9.9

Montage : HB (OB)
Power Unit. (CV) : 10

Hours: 30

Fuel capacity: 24

Brand : EVINRUDE Fuel : Gas/petrol Engine(s) : 1

**Drive: Outboarder** 