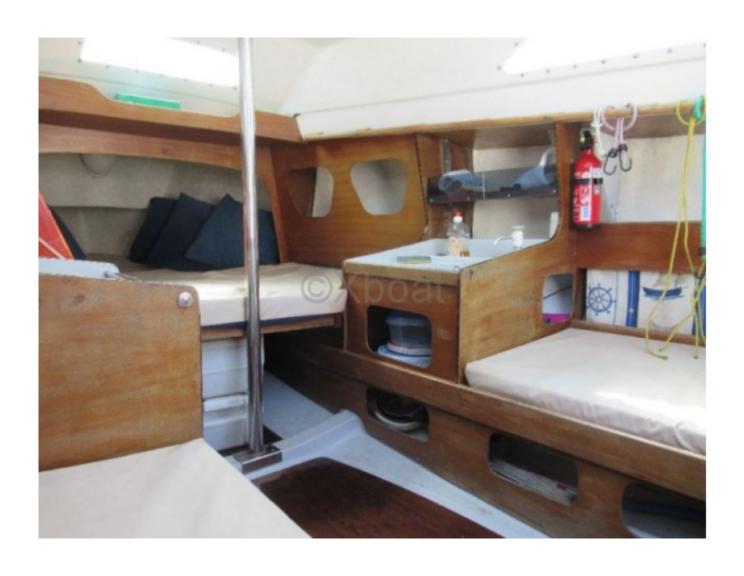

#### **Facilities**

Sailor Cabin : 0

WC : Sailor Helm : No Double Cabin: 1

Head: 0 Berth: 4 Flybridge: No