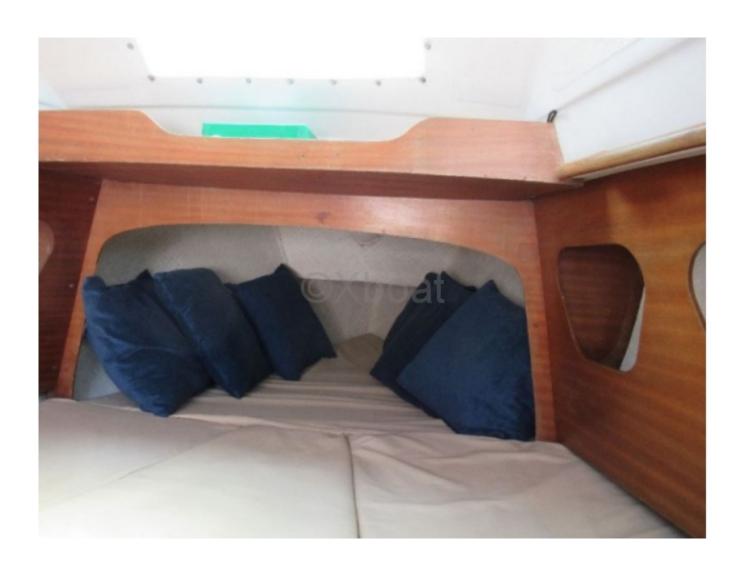

#### **Facilities**

Sailor Cabin : 0

WC : Sailor Helm : No Double Cabin: 1

Head: 0 Berth: 4 Flybridge: No