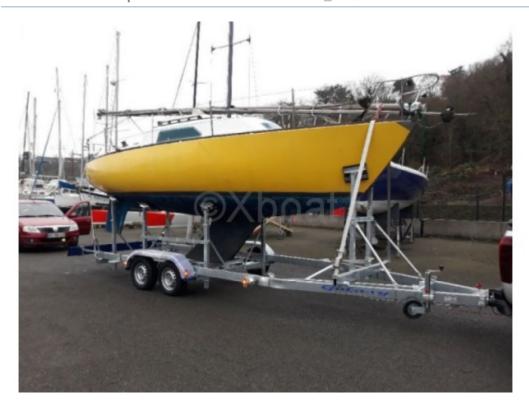

### **Main datas**

Builder : Aubin Year : 1974 Length : 7,20

Draft minimum : 1,23 Hull : Monohull Subtype: Pleasure

Architect : Material : GRP Beam : 2,45 keel : Fixed Keel

### **Technical Details**

Tequila - Aubin 50

The Tequila is an offshore cruising sailboat designed by the shipyard Aubin, renowned for its robust and high-performance constructions. This boat is ideal for long-distance sailing enthusiasts and sailing aficionados. Here are the main characteristics of the Tequila: