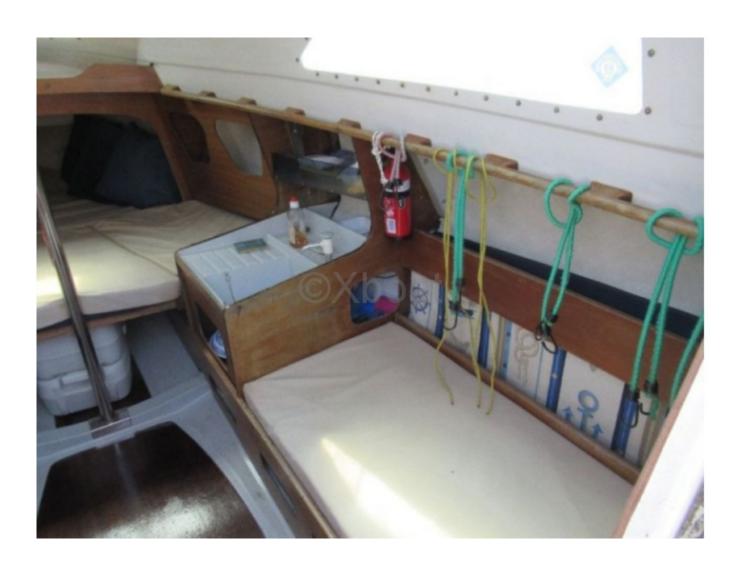

#### **Facilities**

Sailor Cabin : 0

WC : Sailor Helm : No Double Cabin: 1

Head: 0 Berth: 4 Flybridge: No