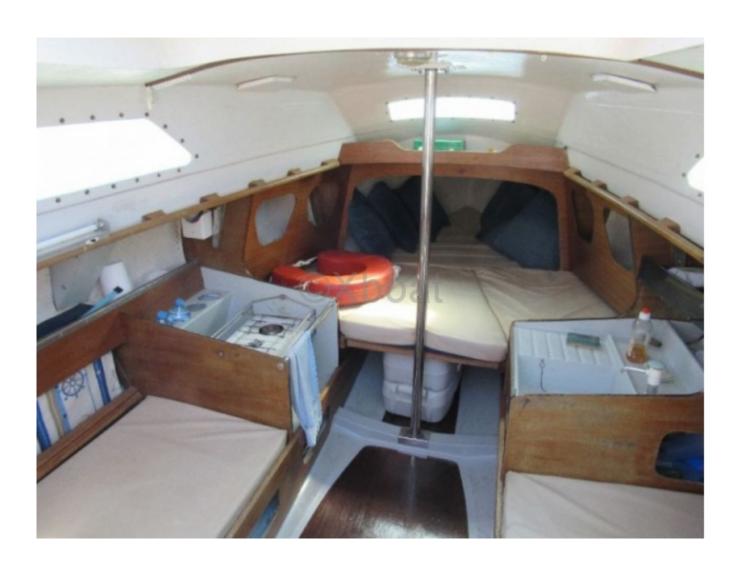

#### **Facilities**

Sailor Cabin : 0

WC : Sailor Helm : No Double Cabin: 1

Head: 0 Berth: 4 Flybridge: No