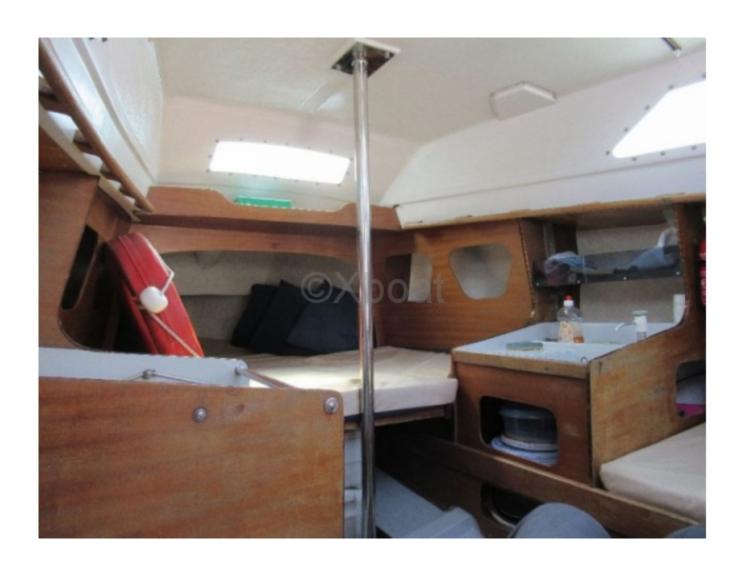

#### **Facilities**

Sailor Cabin : 0

WC : Sailor Helm : No Double Cabin: 1

Head: 0 Berth: 4 Flybridge: No