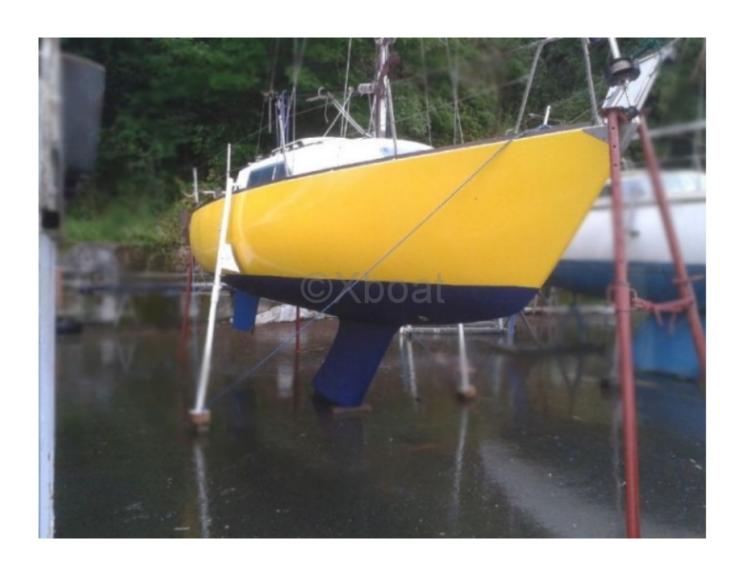

### **Main datas**

Builder : Aubin Year : 1974 Length : 7,20

Draft minimum : 1,23 Hull : Monohull Subtype: Pleasure

Architect : Material : GRP Beam : 2,45 keel : Fixed Keel

#### **Facilities**

Sailor Cabin : 0

WC : Sailor Helm : No Double Cabin: 1

Head: 0 Berth: 4 Flybridge: No