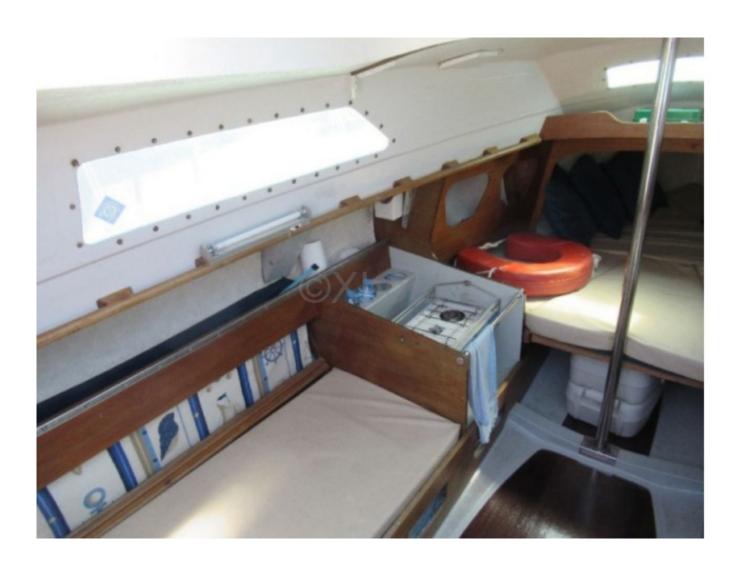

#### **Facilities**

Sailor Cabin : 0

WC : Sailor Helm : No Double Cabin: 1

Head: 0 Berth: 4 Flybridge: No