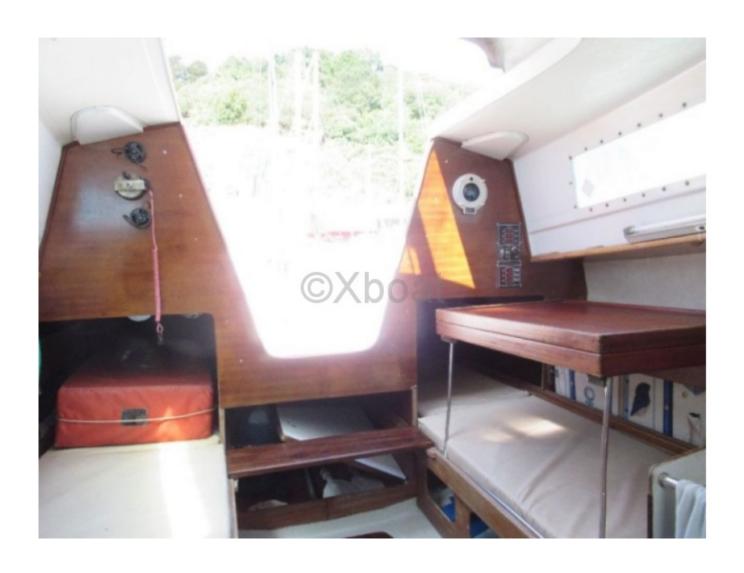

#### **Facilities**

Sailor Cabin : 0

WC : Sailor Helm : No Double Cabin: 1

Head: 0 Berth: 4 Flybridge: No