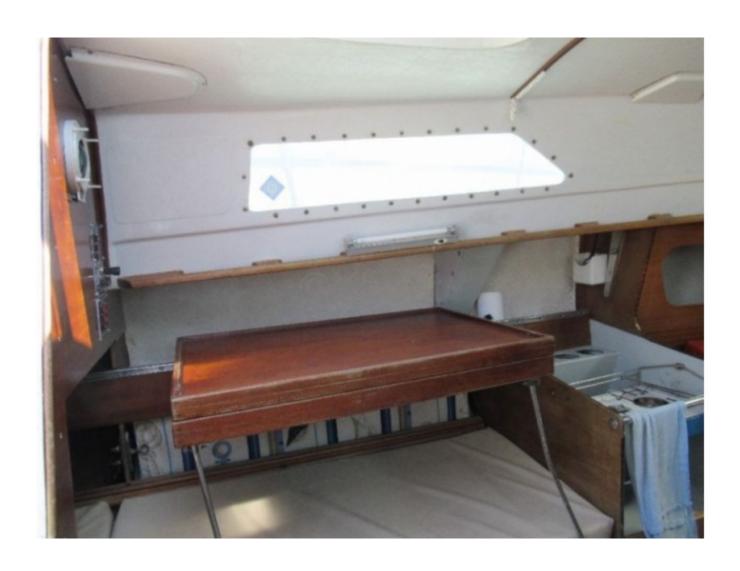

#### **Facilities**

Sailor Cabin : 0

WC : Sailor Helm : No Double Cabin: 1

Head: 0 Berth: 4 Flybridge: No