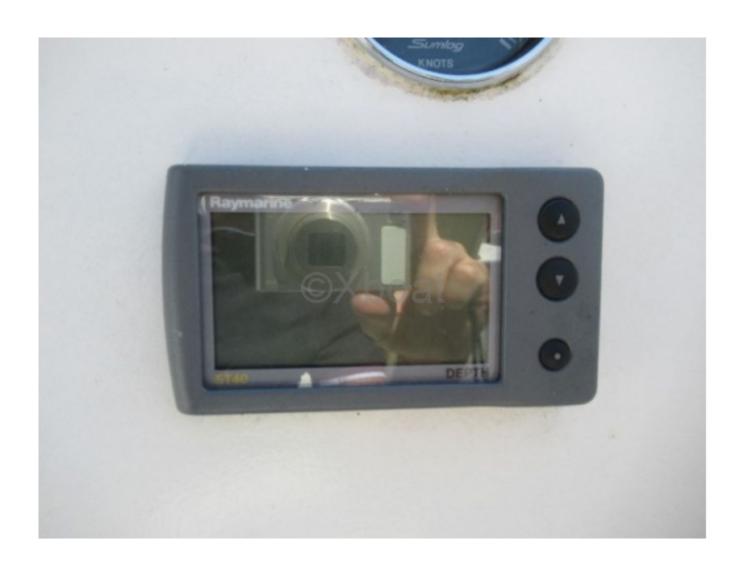

- Hull Length: 15.24 meters -
- Beam: 4.42 meters -
- Draft: 2.60 meters -
- Displacement: 14,500 kg -
- Sail Area (Reaching): 105 m<sup>2</sup> -
- Sail Area (Running): 210 m<sup>2</sup> -
- Water Tank Capacity: 600 liters -
- Fuel Tank Capacity: 200 liters -
- Engine: Yanmar 50 hp -
- Number of Cabins: 3 -
- Number of Berths: 6 -
- Construction: Polyester hull reinforced with fiberglass -
- Interior Finishes: Exotic woods and meticulous finishes -
- Onboard Electronics: GPS, depth sounder, anemometer, autopilot -
- Safety: Equipped with all current safety standards -