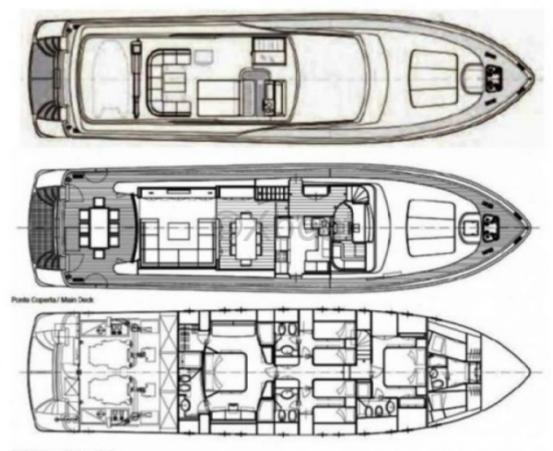

#### **Facilities**

Sailor Cabin : 2 WC : Electric

WC : Electric
Helm : Yes

Double Cabin: 4

Head: 5
Berth: 10
Flybridge: Yes

# Médias

Ponte Sottocoperta / Lower Deck